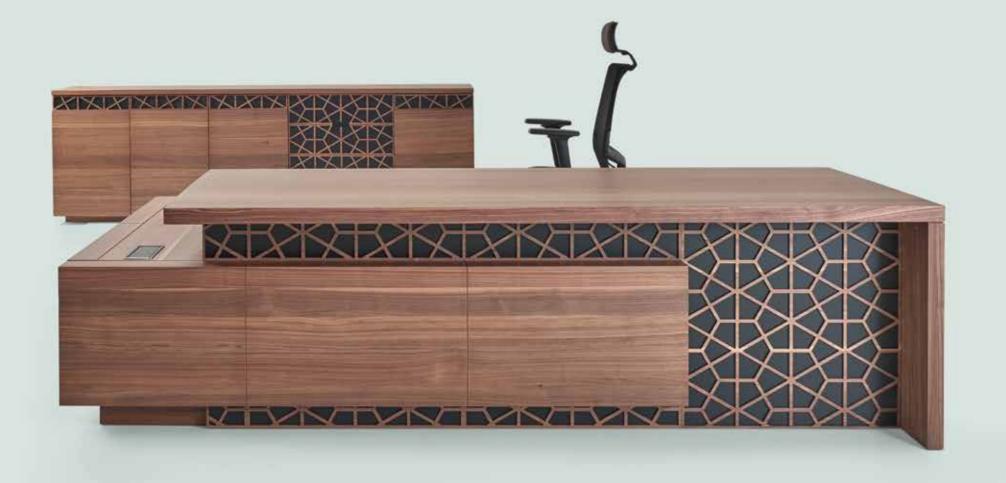

## **NORM**

design > alp nuhoğlu

design > alp nuhoğlu

With its strong structure and refined design...

With the metal construction that cuts the main structure from the floor, Mapa does increase the volumetric space effect. Electricity and data requirement are provided through movable cabinet, so that the simple structure of the desk surface is protected.