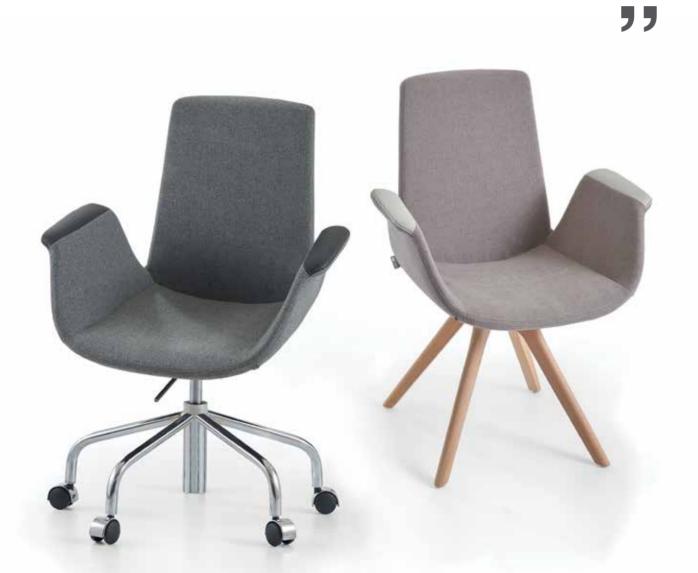

tinguished.









Innovative and modern...



## NEO design > alp nuhoğlu



### SIRUS







Salt is an ideal product that you can use without discarding comfort and aesthetic in narrow spaces thanks to its successful measure optimization in its design.



Large solutions in narrow spaces...





## **LERON**







"

We dreamed about how to make spaces more valuable.











66

Sophisticated and self-confident.







## LISA





### 66

The classic design of the Ella sofa is a common product of work environments, residences or waiting areas...



# SOM



# COSMIC



## NORD CHAIR

design > alp nuhoğlu



66

With Nord Chair, here comes the comfort of wood to working spaces...











**JULIET** 







**PLATO** 

# MODY

"

In charge of everything in work environments...









Function, style and comfort in executive rooms...











# **TAGIX**









66

Elegant and functional...







design > alp nuhoğlu

TIN

design > alp nuhoğlu



### TECHNICAL DETAILS







# **NOTES**