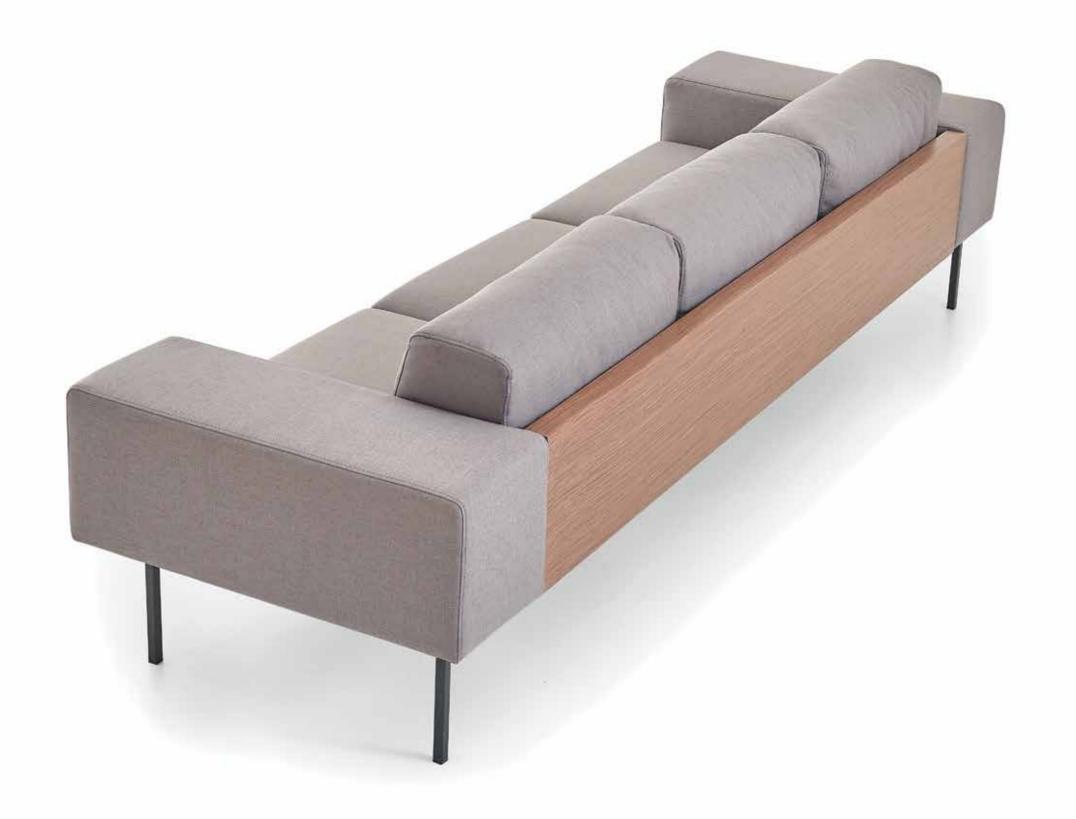

"

The top management team is producing Ren with fabrics and leather options that add rich visuals to every aspect of their offices.

"

Designed for executive rooms, Poz makes a difference with wooden back detail.