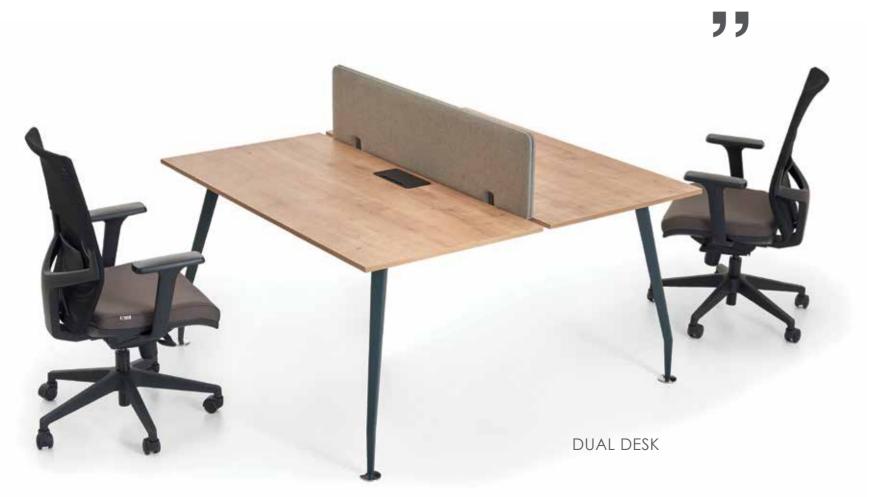

#### OFFICE SYSTEMS

With flexible modulation structure and the adaptability to the technology, Link multi-systems adapt to the mobility of the work environment.

Link, the executive group system offers user-friendly solutions to work environments, accessory options and storage units.

Link, the executive group desk with the same line of multi-work system family.

It maintains its hierarchical structure with storage units and accessories.

With its functional and aesthetically refined combination, Lato multisystems is ideal for work spaces...