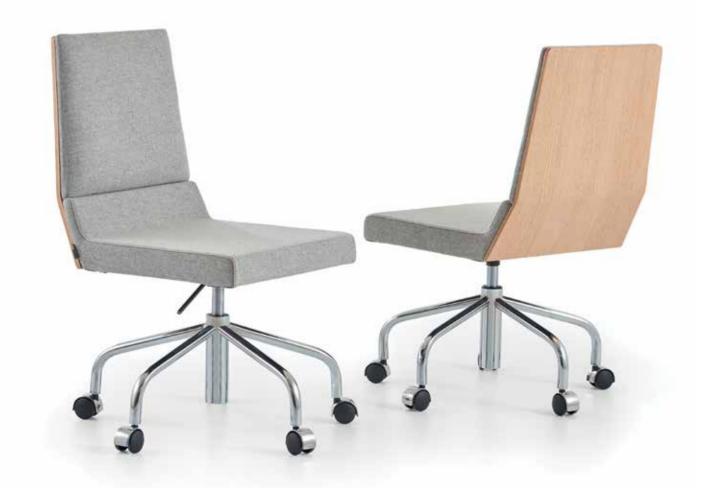

## NORD CHAIR

design > alp nuhoğlu

66

With Nord Chair, here comes the comfort of wood to working spaces...

**JULIET** 

**PLATO** 