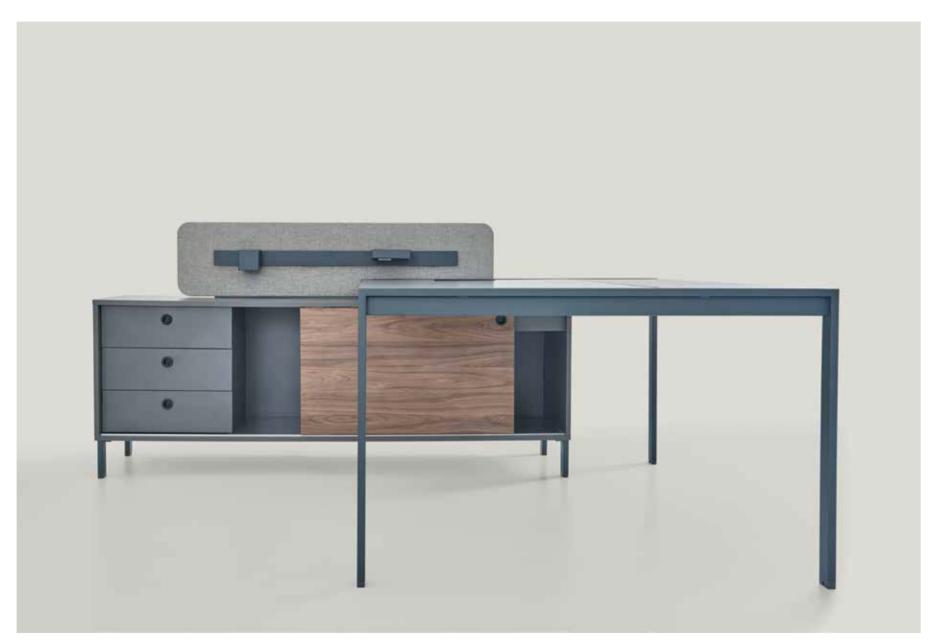

#### OFFICE SYSTEMS

With flexible modulation structure and the adaptability to the technology, Link multi-systems adapt to the mobility of the work environment.

Link, the executive group system offers user-friendly solutions to work environments, accessory options and storage units.

Link, the executive group desk with the same line of multi-work system family.

It maintains its hierarchical structure with storage units and accessories.

With its functional and aesthetically refined combination, Lato multisystems is ideal for work spaces...