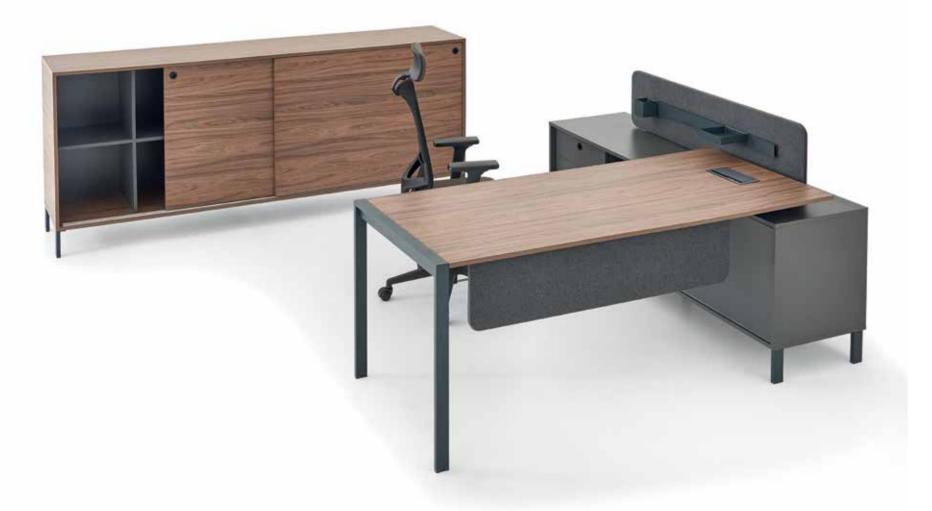

Link, the executive group desk with the same line of multi-work system family.

It maintains its hierarchical structure with storage units and accessories.

With its functional and aesthetically refined combination, Lato multisystems is ideal for work spaces...