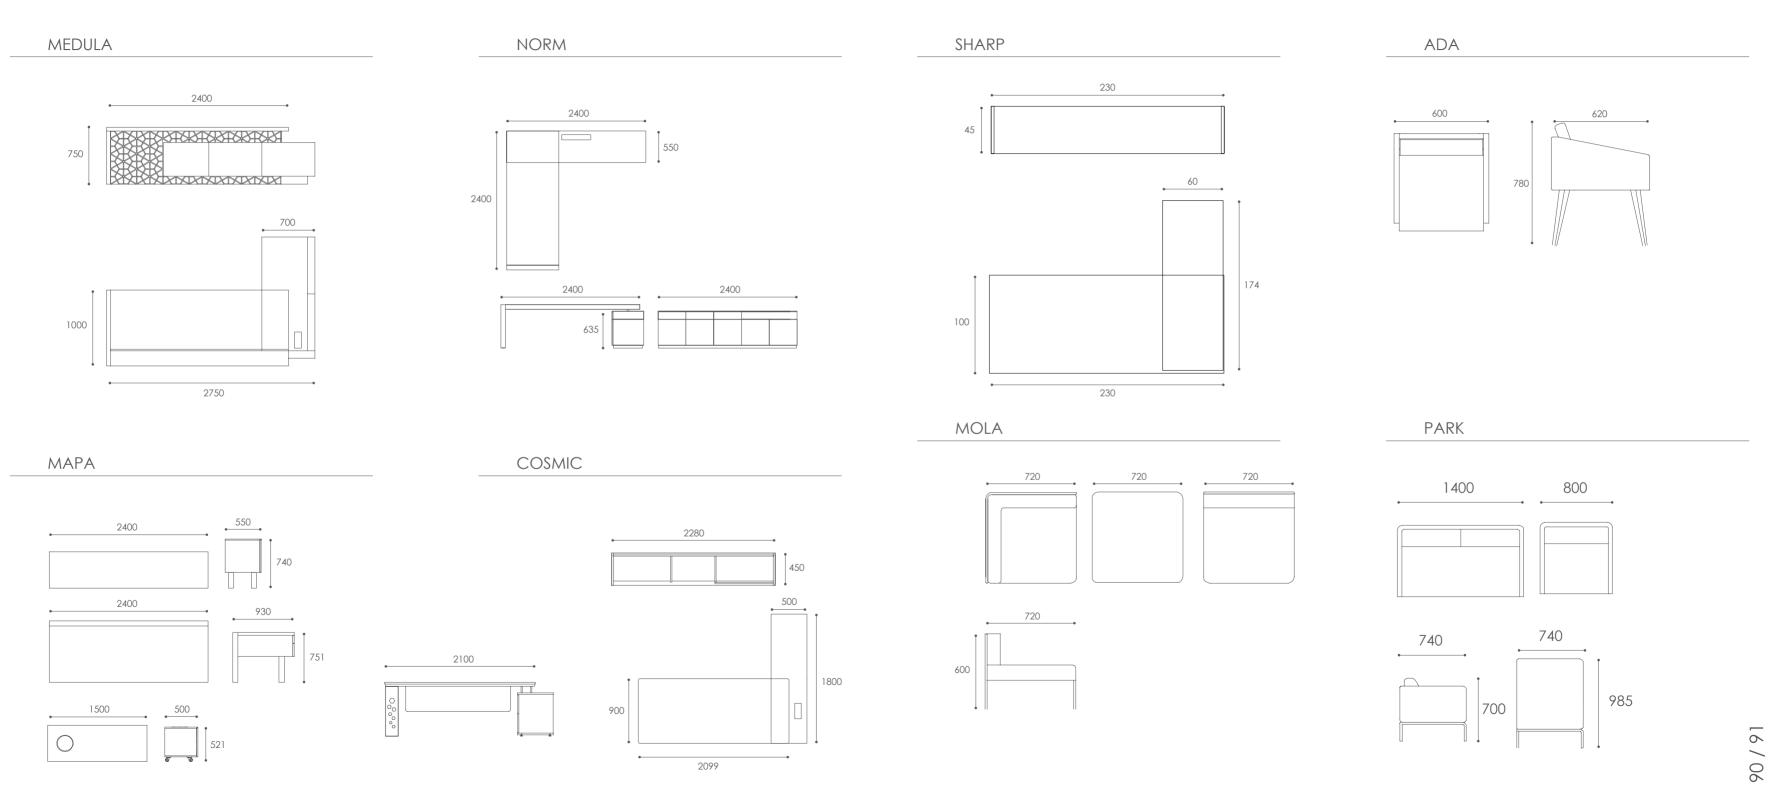

### **MEDULA**

design > burak yeşilyurt

From tradition to the future...

## **NORM**

design > alp nuhoğlu

design > alp nuhoğlu

With its strong structure and refined design...

With the metal construction that cuts the main structure from the floor, Mapa does increase the volumetric space effect. Electricity and data requirement are provided through movable cabinet, so that the simple structure of the desk surface is protected.

# COSMIC design > emir rüfat ışık

## **TOTEM**

design > alp nuhoğlu

Providing creative solutions to the changing needs of waiting areas.

Iconic and comfortable...

Thanks to its modular structure, it offers different combination solutions for the locations that it's located in.

## **PARK**

design > alp nuhoğlu