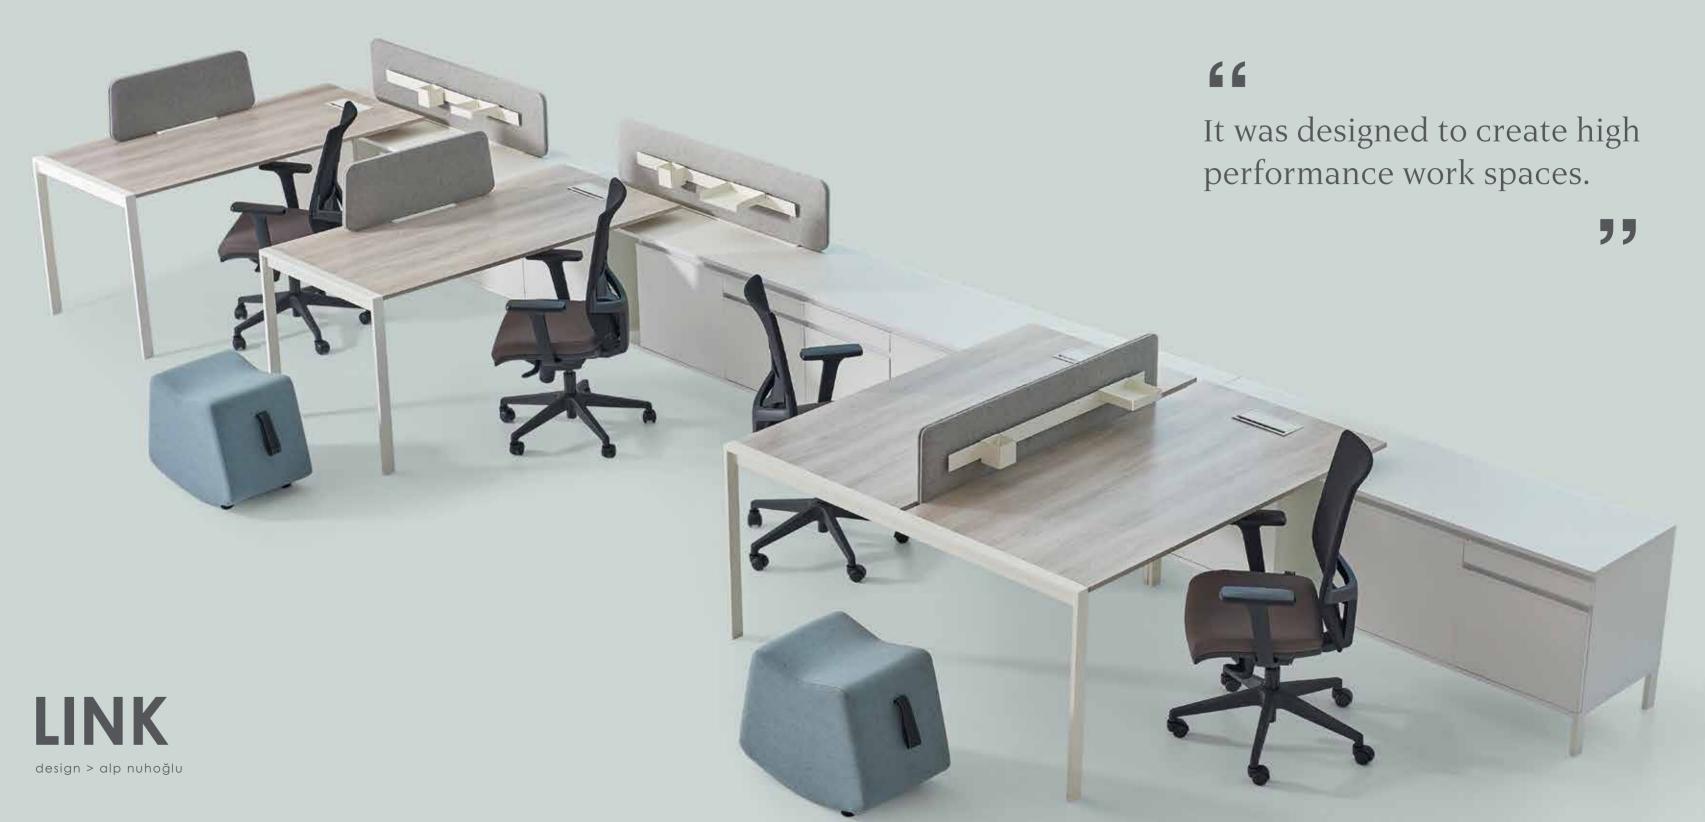

#### OFFICE SYSTEMS

With flexible modulation structure and the adaptability to the technology, Link multi-systems adapt to the mobility of the work environment.

Link, the executive group system offers user-friendly solutions to work environments, accessory options and storage units.

Link, the executive group desk with the same line of multi-work system family.

It maintains its hierarchical structure with storage units and accessories.

With its functional and aesthetically refined combination, Lato multisystems is ideal for work spaces...