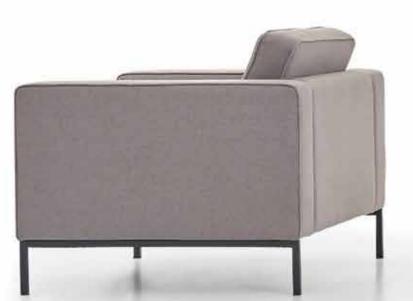

## **NORM**

design > alp nuhoğlu

design > alp nuhoğlu

With its strong structure and refined design...

With the metal construction that cuts the main structure from the floor, Mapa does increase the volumetric space effect. Electricity and data requirement are provided through movable cabinet, so that the simple structure of the desk surface is protected.