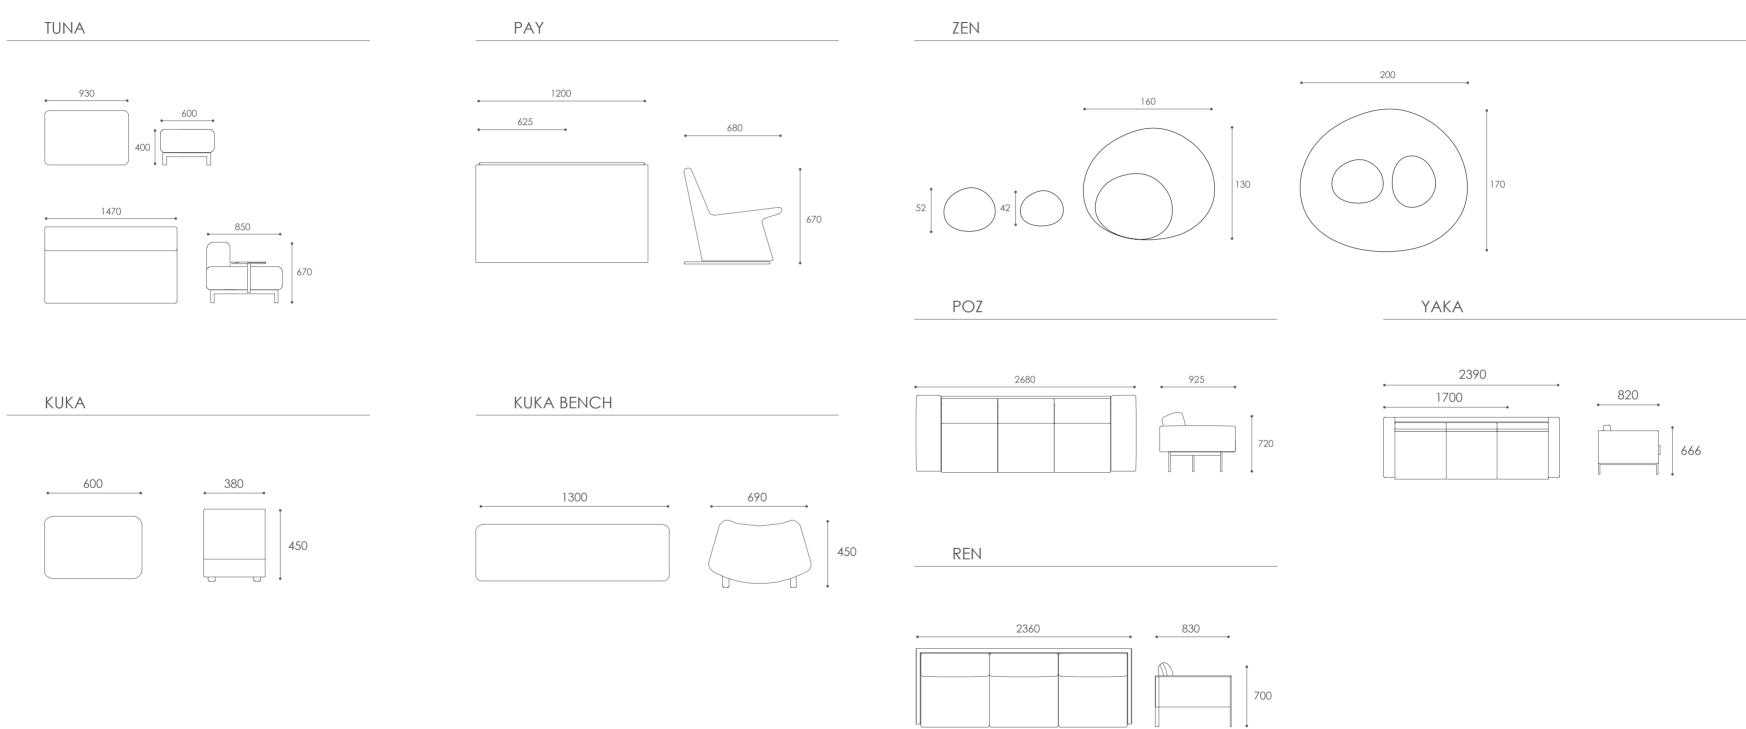

## TUNA design > alp nuhoğlu

Shared spaces are now more comfortable.

"

With double and single measures, Pay is a functional player that offers unlimited solutions for shared spaces...

**KUKA**BENCH

design > alp nuhoğlu

## **ZEN**design > burak koçak

"

Zen, with modules of different sizes that can be compiled with each other, adds a soft touch to spaces.

"

Zen offers different seating depths and different seating experiences due to its geometric structure.

"

The top management team is producing Ren with fabrics and leather options that add rich visuals to every aspect of their offices.

"

Designed for executive rooms, Poz makes a difference with wooden back detail.

## **YAKA**

"

Yaka successfully performs its function in the spaces where it is desired not be distinguished.

Innovative and modern...