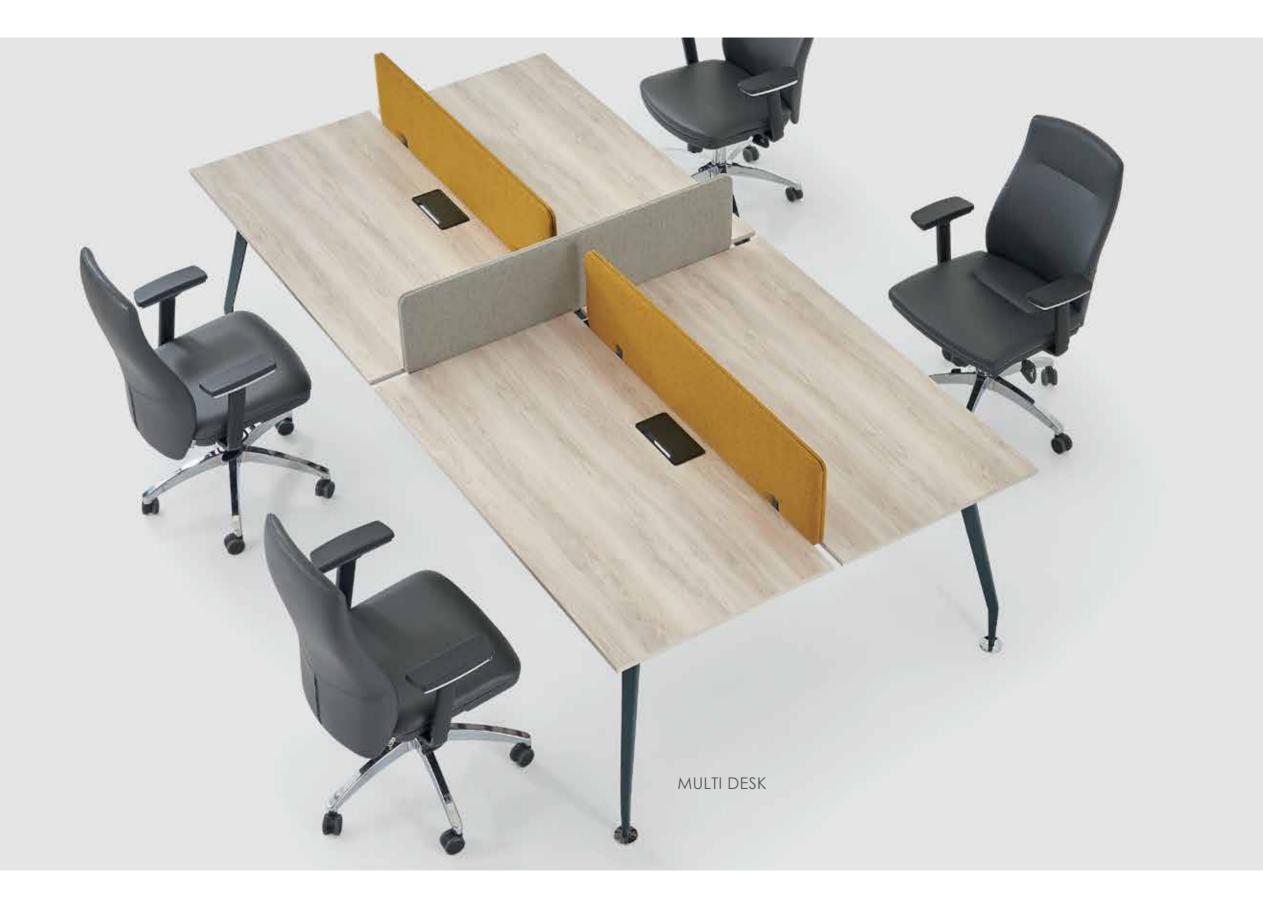

#### OFFICE SYSTEMS

With flexible modulation structure and the adaptability to the technology, Link multi-systems adapt to the mobility of the work environment.

Link, the executive group system offers user-friendly solutions to work environments, accessory options and storage units.

Link, the executive group desk with the same line of multi-work system family.

It maintains its hierarchical structure with storage units and accessories.

With its functional and aesthetically refined combination, Lato multisystems is ideal for work spaces...