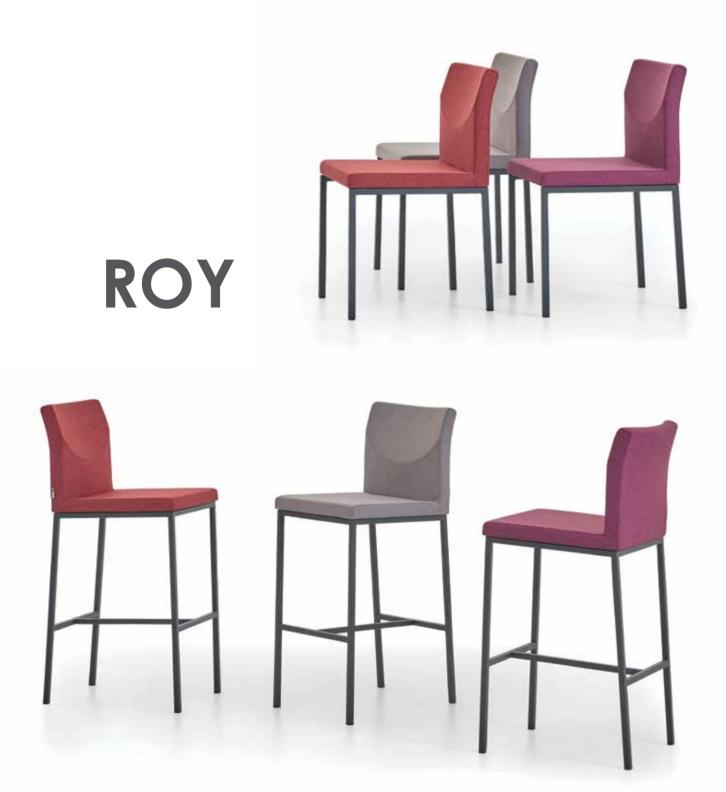

# **YAKA**

"

Yaka successfully performs its function in the spaces where it is desired not be distinguished.









Innovative and modern...



## NEO design > alp nuhoğlu



### SIRUS







Salt is an ideal product that you can use without discarding comfort and aesthetic in narrow spaces thanks to its successful measure optimization in its design.



Large solutions in narrow spaces...





## **LERON**







"

We dreamed about how to make spaces more valuable.











66

Sophisticated and self-confident.







## LISA





### 66

The classic design of the Ella sofa is a common product of work environments, residences or waiting areas...



# SOM



# COSMIC



## NORD CHAIR

design > alp nuhoğlu



66

With Nord Chair, here comes the comfort of wood to working spaces...











**JULIET** 







**PLATO** 

# MODY

"

In charge of everything in work environments...









Function, style and comfort in executive rooms...











# **TAGIX**









66

Elegant and functional...







design > alp nuhoğlu

TIN

design > alp nuhoğlu



### TECHNICAL DETAILS







# **NOTES**