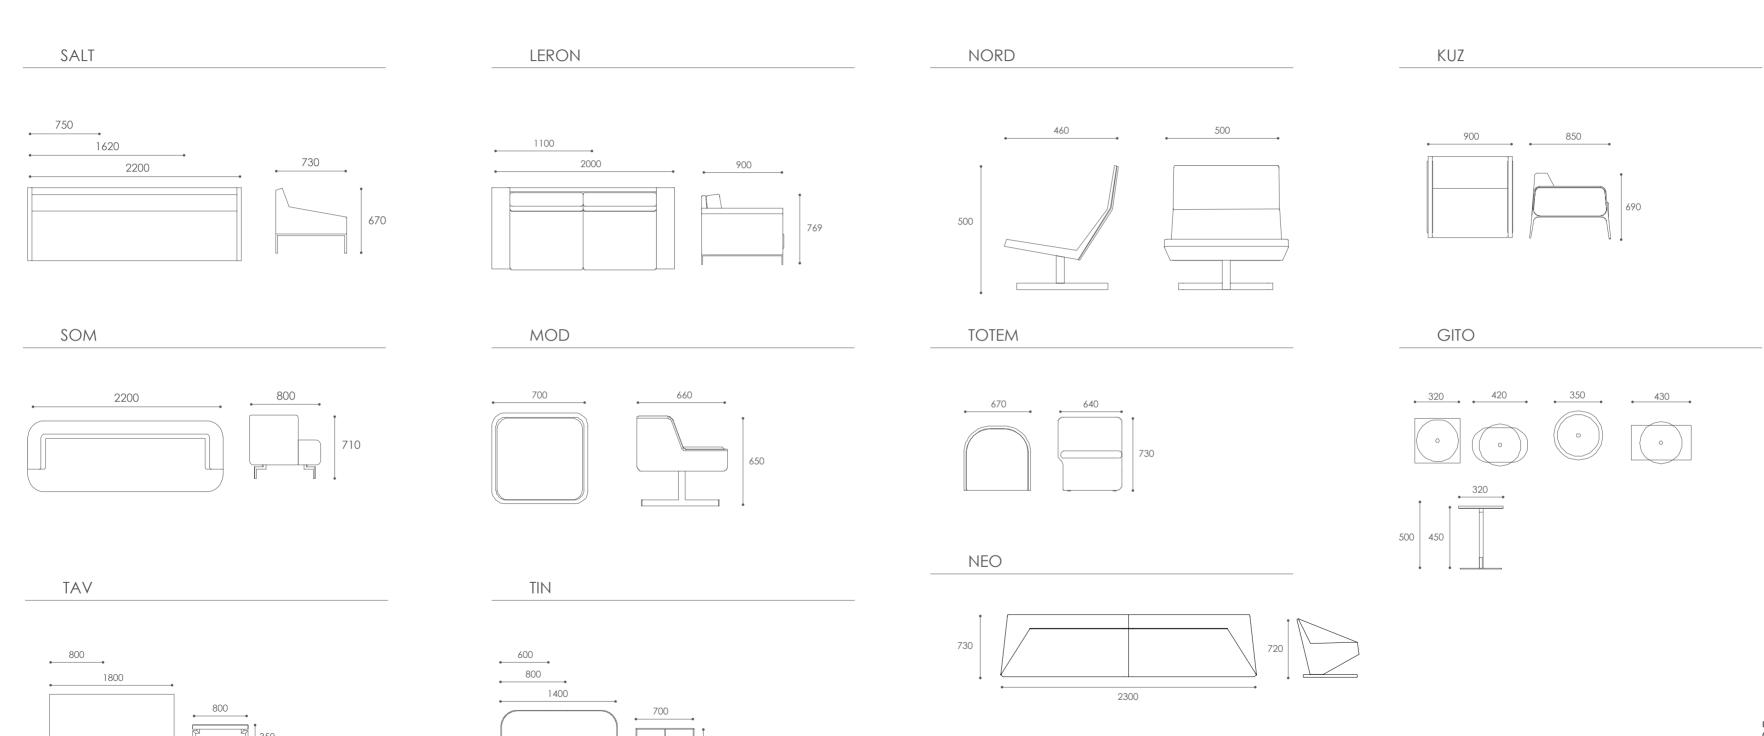

### SIRUS

Salt is an ideal product that you can use without discarding comfort and aesthetic in narrow spaces thanks to its successful measure optimization in its design.

Large solutions in narrow spaces...

## **LERON**

"

We dreamed about how to make spaces more valuable.

66

Sophisticated and self-confident.

## **TOTEM**

design > alp nuhoğlu

Providing creative solutions to the changing needs of waiting areas.

Iconic and comfortable...

Thanks to its modular structure, it offers different combination solutions for the locations that it's located in.

## NEO design > alp nuhoğlu

# SOM