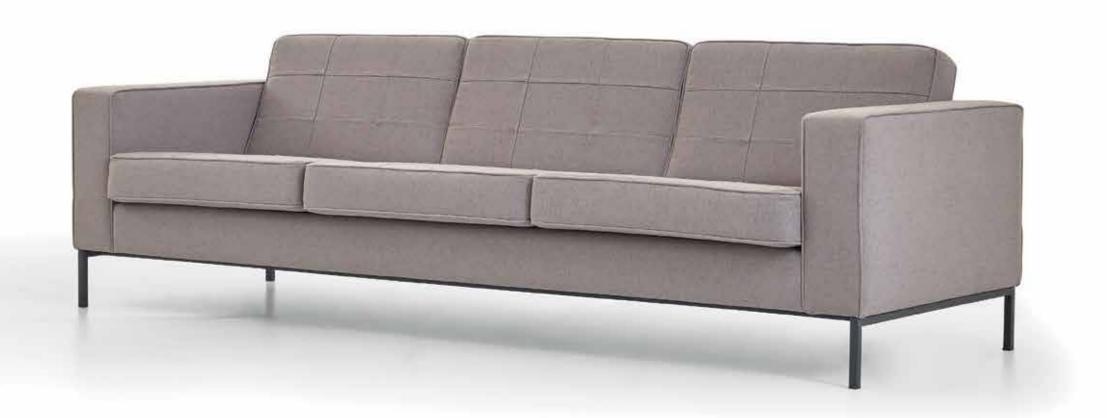

Link, the executive group desk with the same line of multi-work system family.

It maintains its hierarchical structure with storage units and accessories.

With its functional and aesthetically refined combination, Lato multisystems is ideal for work spaces...