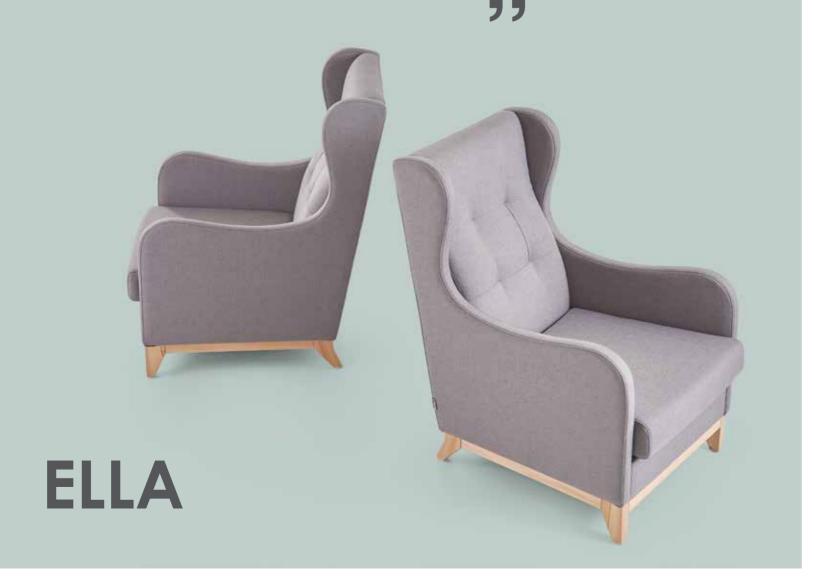

### 66

The classic design of the Ella sofa is a common product of work environments, residences or waiting areas...