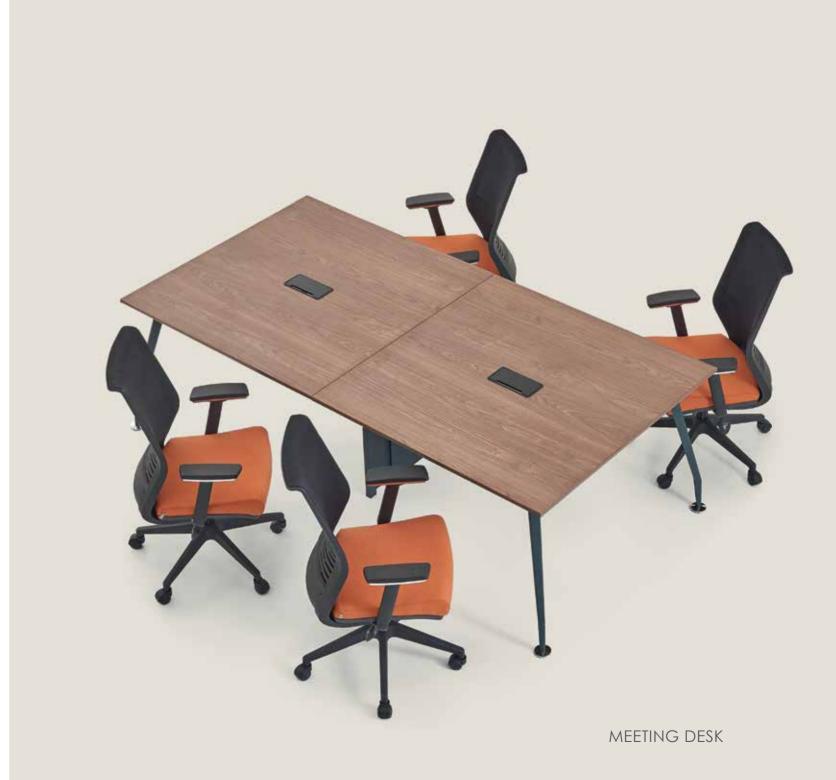

#### OFFICE SYSTEMS

With flexible modulation structure and the adaptability to the technology, Link multi-systems adapt to the mobility of the work environment.

Link, the executive group system offers user-friendly solutions to work environments, accessory options and storage units.

Link, the executive group desk with the same line of multi-work system family.

It maintains its hierarchical structure with storage units and accessories.

With its functional and aesthetically refined combination, Lato multisystems is ideal for work spaces...