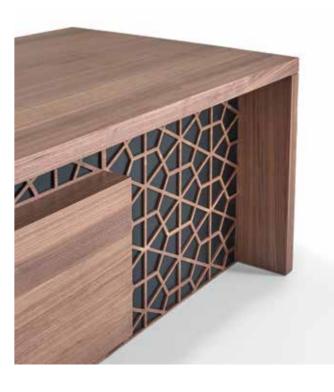

## **NORM**

design > alp nuhoğlu

design > alp nuhoğlu

With its strong structure and refined design...

With the metal construction that cuts the main structure from the floor, Mapa does increase the volumetric space effect. Electricity and data requirement are provided through movable cabinet, so that the simple structure of the desk surface is protected.