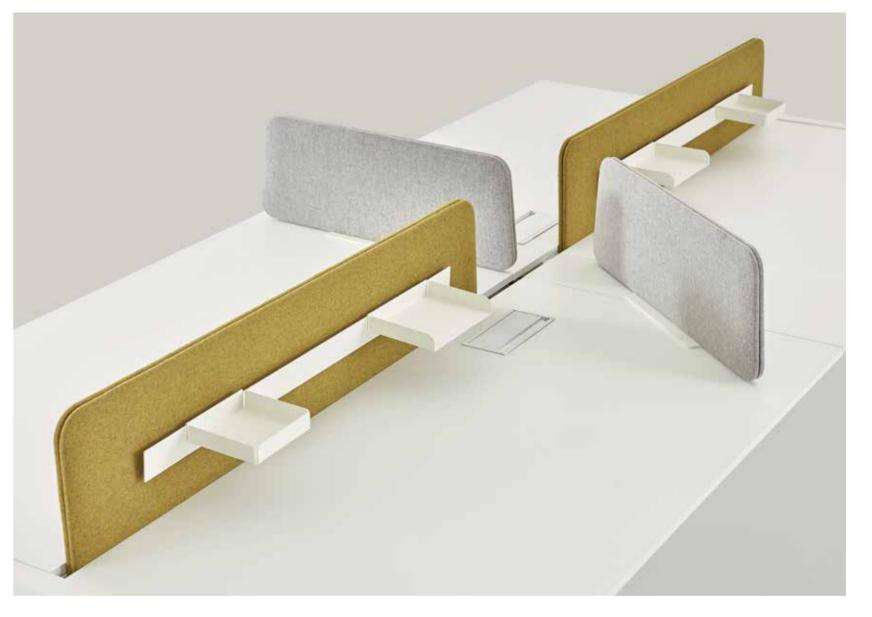

#### OFFICE SYSTEMS

With flexible modulation structure and the adaptability to the technology, Link multi-systems adapt to the mobility of the work environment.

Link, the executive group system offers user-friendly solutions to work environments, accessory options and storage units.