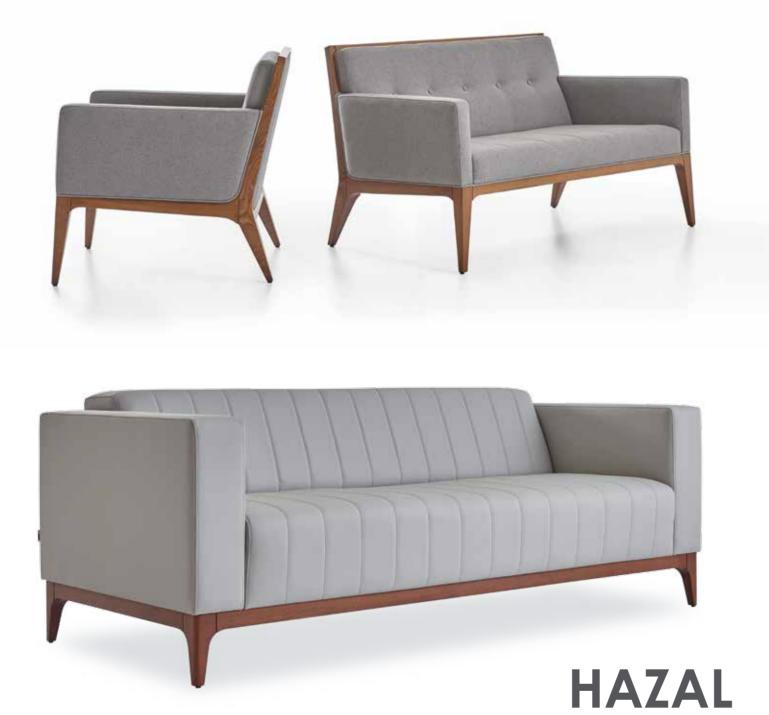

### SIRUS

Salt is an ideal product that you can use without discarding comfort and aesthetic in narrow spaces thanks to its successful measure optimization in its design.

Large solutions in narrow spaces...