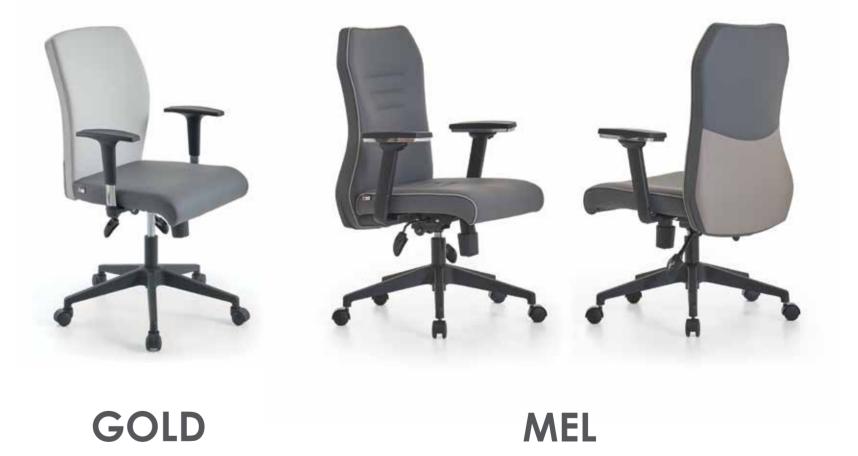

#### **CONTENTS**

08 MFDULA > 10 NORM > 12 MAPA > 14 SHARP > 15 COSMIC > 18 LINK > 20 LINK > 22 LINK > 24 LATO > 26 LATO > 28 LATO > 32 TOTEM > 34 ADA > 36 MOLA > 38 PARK > 40 TUNA > 42 PAY > 44 KUKA > 44 KUKA BENCH > 46 ZEN > 48 REN > 50 POZ > 52 YAKA > 54 NEO > 56 SIRUS > 56 HAZAL > 57 SELIS > 58 SALT > 60 LERON > 62 MOD > 64 NORD > 66KUZ > 68 LISA > 69 JOY > 70 ELLA > 71 SOM > 71 COSMIC > 72 NORD CHAIR > 74 ROY > 75 JADE > 76 BELEN CHAIR > 76 GITO CAFE TABLE > 77 JULIET > 77 MELODI > 77 PLATO > 78 MODY > 79 LIA > 80 ONEO EXECUTIVE > 80 TAGIX EXECUTIVE > 80 RING EXECUTIVE > 81 LIM EXECUTIVE > 82 TAGIX > 83 RING > 83 ONEO > 83 LIM > 84 REPLAY > 85 GOLD > 85 MEL > 86 GITO > 87 TAV > 87 TIN