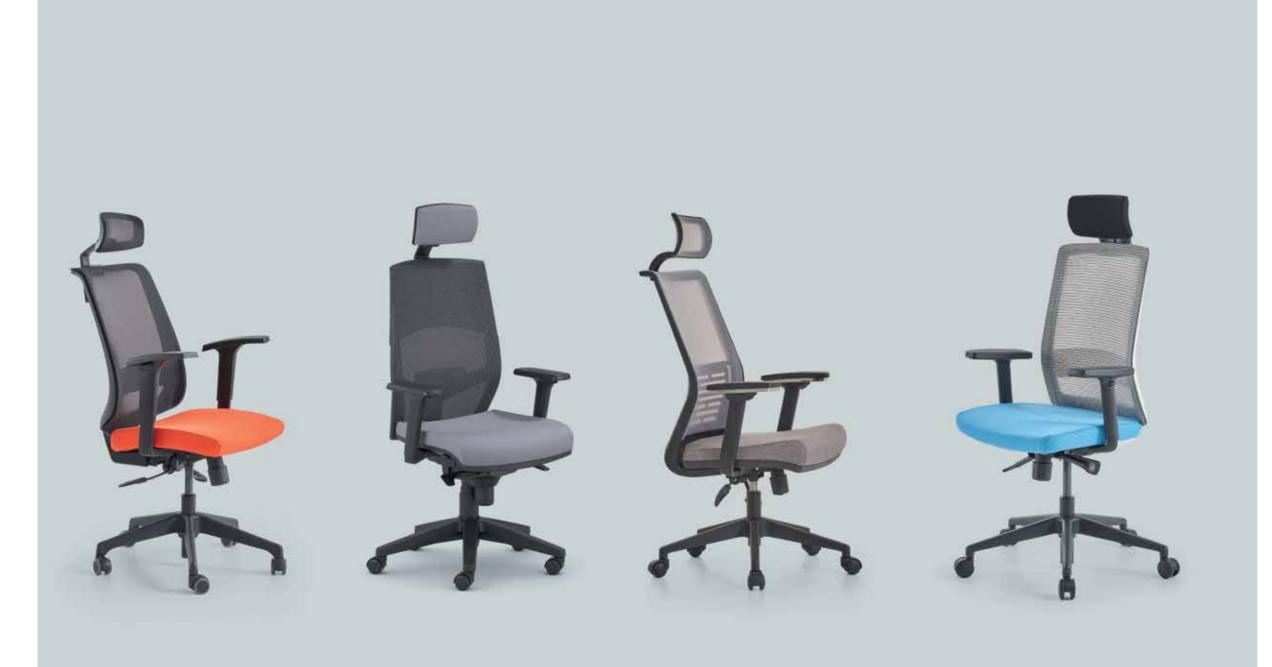

uished.









Innovative and modern...



## NEO design > alp nuhoğlu



### SIRUS







Salt is an ideal product that you can use without discarding comfort and aesthetic in narrow spaces thanks to its successful measure optimization in its design.



Large solutions in narrow spaces...





## **LERON**







"

We dreamed about how to make spaces more valuable.











66

Sophisticated and self-confident.







## LISA





### 66

The classic design of the Ella sofa is a common product of work environments, residences or waiting areas...



# SOM



# COSMIC



## NORD CHAIR

design > alp nuhoğlu



66

With Nord Chair, here comes the comfort of wood to working spaces...











**JULIET** 







**PLATO** 

# MODY

"

In charge of everything in work environments...









Function, style and comfort in executive rooms...











# **TAGIX**









66

Elegant and functional...







design > alp nuhoğlu

TIN

design > alp nuhoğlu



### TECHNICAL DETAILS







# **NOTES**