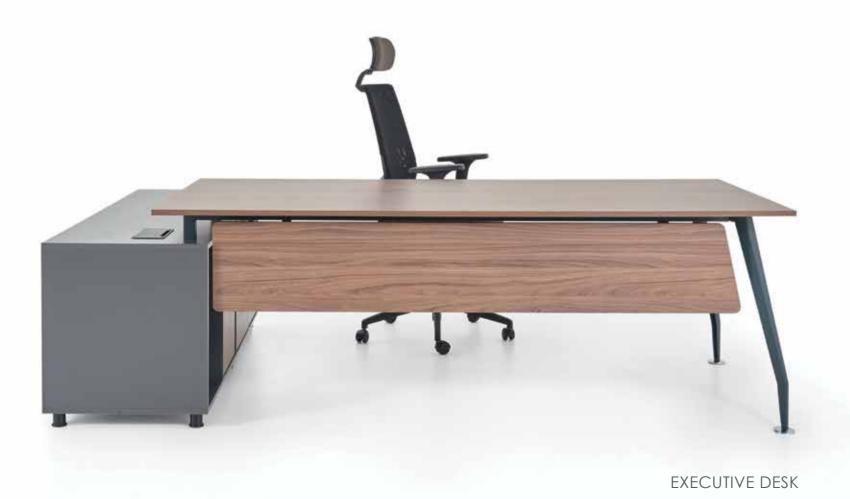

n...



With the metal construction that cuts the main structure from the floor, Mapa does increase the volumetric space effect. Electricity and data requirement are provided through movable cabinet, so that the simple structure of the desk surface is protected.



"

Dynamic and aesthetic...





# COSMIC design > emir rüfat ışık



#### OFFICE SYSTEMS





With flexible modulation structure and the adaptability to the technology, Link multi-systems adapt to the mobility of the work environment.





Link, the executive group system offers user-friendly solutions to work environments, accessory options and storage units.





Link, the executive group desk with the same line of multi-work system family.

It maintains its hierarchical structure with storage units and accessories.













With its functional and aesthetically refined combination, Lato multisystems is ideal for work spaces...







For those who share the same values...





ARMCHAIRS, SOFAS,
CHAIRS, OFFICE CHAIRS,
COFFEE TABLES

## **TOTEM**

design > alp nuhoğlu

Providing creative solutions to the changing needs of waiting areas.





Iconic and comfortable...











Thanks to its modular structure, it offers different combination solutions for the locations that it's located in.



#### "

For a personal, peaceful environment in open offices and crowded waiting areas...



## **PARK**

design > alp nuhoğlu







## TUNA design > alp nuhoğlu



Shared spaces are now more comfortable.



"

With double and single measures, Pay is a functional player that offers unlimited solutions for shared spac