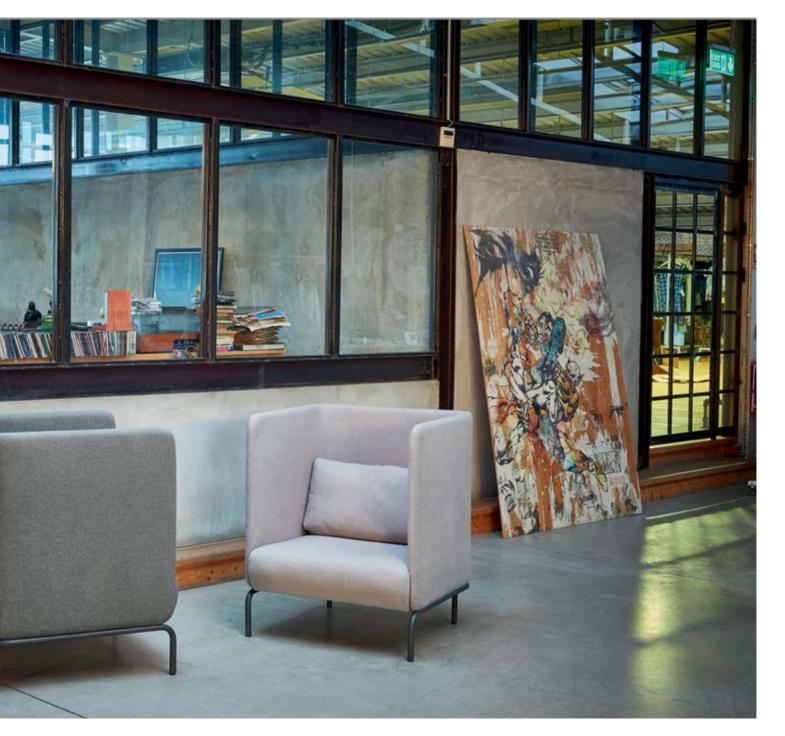

gle armchair for the common areas. The monoblock body is completed with the comfort mattress.



# manta

#### Designed by Setsu & Shinobu Ito, Manta creates a difference in the space it is placed, with a lean form that provides comfort to the user.

It takes its place in both recreation and common areas with wooden or metal leg structure.





#### bük

#### Thanks to its modular structure, Bük offers space-appropriate solutions for the waiting and resting needs of common areas.

It determines the value of the environment it is located with its visual effect. Inner and outer convex module options contribute to this positioning.







# 

Zivella's product designed for common areas the Park sofa is available in of different fabrics on the metal construction that makes up the skeleton.





## park



Available in high-backed, low-backed, single and double options, Park sofa is an important element of the space with its aesthetic look.

> The high-backed Park sofa and seat provides the privilege and comfort of isolating from the surroundings.

### Zen

#### With modules in different sizes that can be compiled together, Zen adds a soft touch to spaces.

Zen offers different seating depths and different seating experiences thanks to its geometric structure.

Suitable to any kind area designed for common use, residents or projects, Kuka is a multipurpose product with its mobile character, ergonomic seating surface, and colorful fabric or leather options.



### pay

#### With its double and single options, Pay is a functional player that offers unlimited solutions for common a