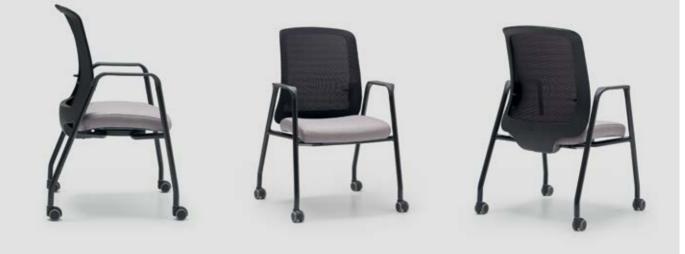

inia is particularly elegant in the version to be upholstered. The shiny, contemporary structure in aluminium brings out the softness of the padding; the decisive choice of white and black valorises the character of the chair.



## data

### Designed for executives, Data comes with two different back height options.

The body made of polyurethane cast sponge completes the metal details that make a difference with visual effect on both sides. Data is a comfortable product of long working environments with synchronous mechanism completing the ergonomic form.



seren











With synchronous mechanism and height adjustable armrest, Eta provides functional comfort for top management and operational use. And with alternatives for waiting and meeting sofas, Eta creates a product family.





## tagix

Offered with two different options, top management and operational, Tagix meets the need for long working environments where ergonomics is important.





ant









### poz

With its comfort, Poz is a sofa that will bring a fantastic elegance both in executive offices and esteemed common spaces. The natural timber-covered back detail adds a warm visual touch to the sofa. Poz comes with two options: leather and fabric.



### The Ren sofa offers a visual richness from every angle with a harmonious combination of metal and upholstery.

Ren is located in the executive offices with a comfortable structure that adds value to the space. It is produced with fabric, leather options and single, double, triple measures.



### leron

The Leron is distinguished with the details of the