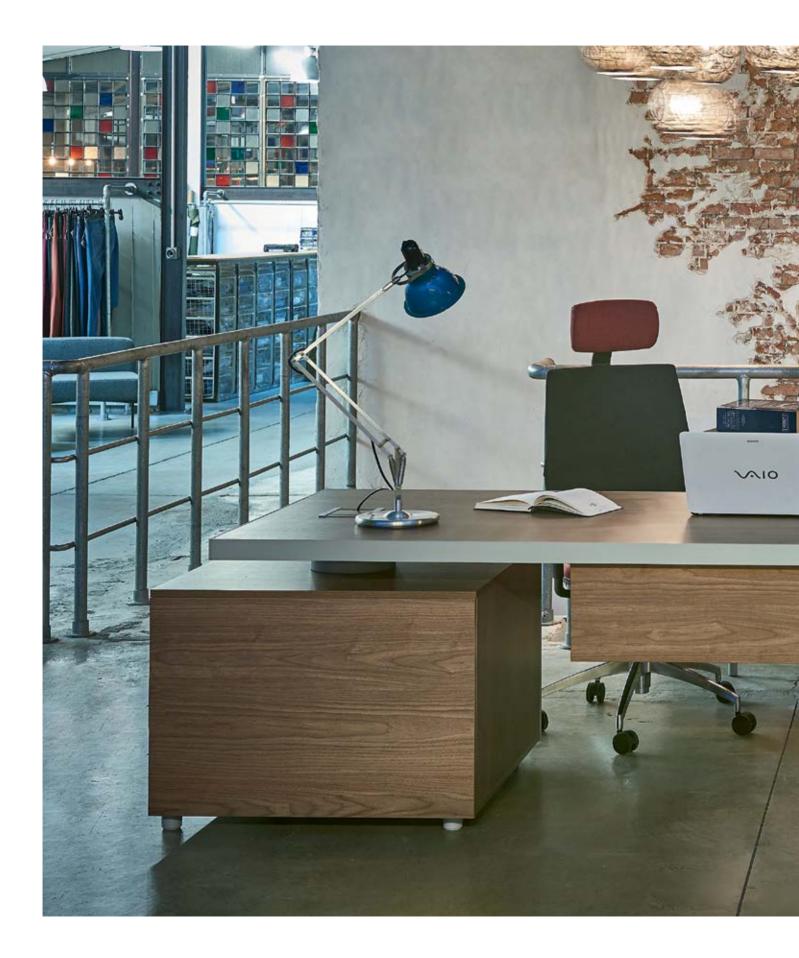

The metal frame surrounding the Forma table is not only a strong visual detail that enhances the structure of the design but also an important element that lightens the structure and increases the surface use.

> The Forma consists of a stationary storage element and a rear bulkhead. The other option with a mobile storage inside the table is available as an option.

With its new melamine and metal coating options, Forma gives the desired character to the space it will be dwelling in. And with this feature, Forma table is designed as an interchangeable product that can easily be used either as an executive desk or a manager's.