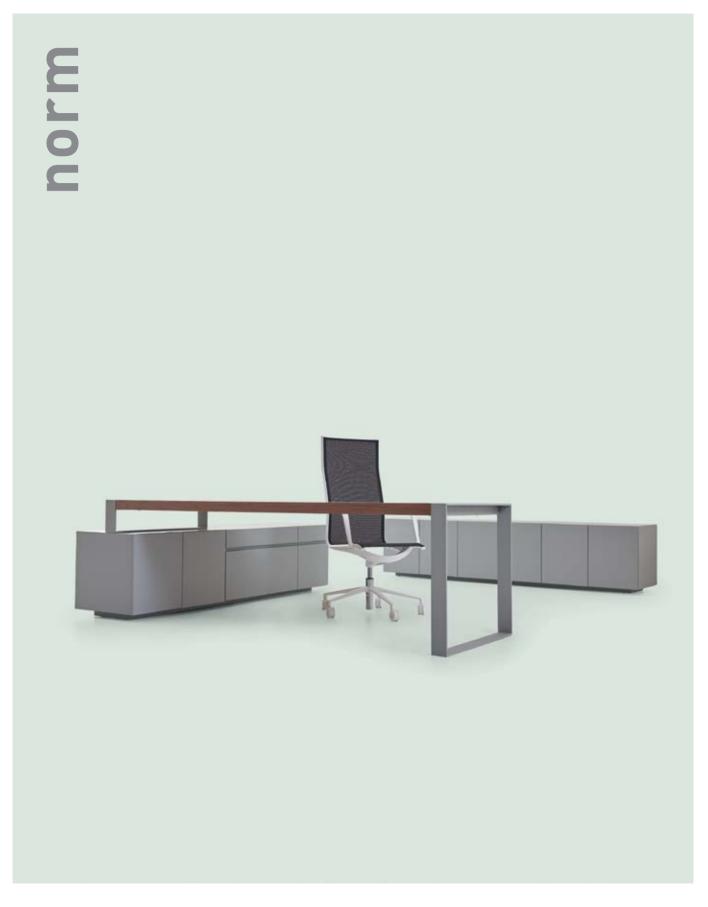

#### With its extremely lean form and optimized dimensions to adjust the spaces to be used in, Norm offers a "simple richness."

As a functional product independent from the ever-changing fashion and trends, Norm will be preferred by managers of any age who enjoys timeless designs.

A massive metal leg completes the visual richness that is formed by the lacquer and natural wood veneer.