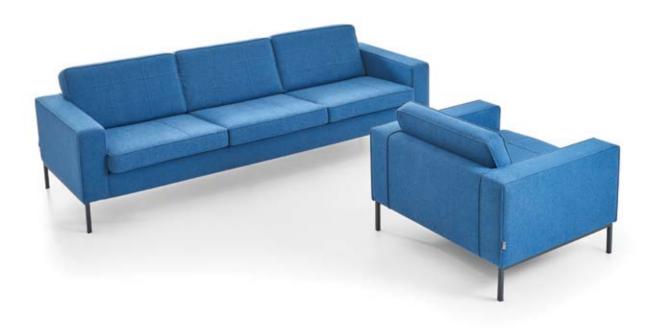

seren

With synchronous mechanism and height adjustable armrest, Eta provides functional comfort for top management and operational use. And with alternatives for waiting and meeting sofas, Eta creates a product family.