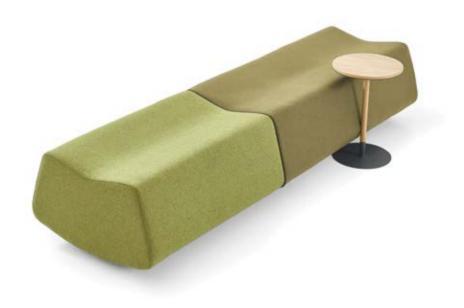

# 

Beam is the iconic product of waiting areas with a modest version of solid wood. It is the decisive product of places that are located with the alternative of lacquer finish and leather alternatives.