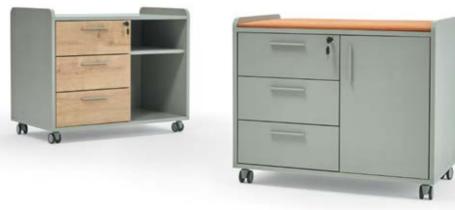

for common use, available in plastic, in wood and with padding.



#### kuka bench

The Kuka Bench invites comfort with its ergonomic seating form for working environments and common waiting areas. With its modular structure and size options, it easily adapts to the space.









The design highlights the simple lines of this chair for common use, available in plastic, in wood and with padding.



A product characterized by a design that places the emphasis on fresh cheerful colours without neglecting comfort and is ideal for any environment, from private to common use. This chair features a plastic seat available in different colours with black, chromium-plated or embossed aluminum painted frame.





plato melodi





design / alp nuhoğlu / 2017

















Caissons

10

A

00