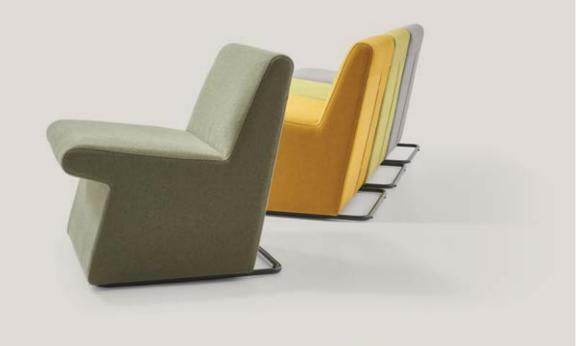

## mod

With polyurethane body on the fabric, leather upholstery, metal and wooden legs options, Mod is a single armchair for the common areas. The monoblock body is completed with the comfort mattress.