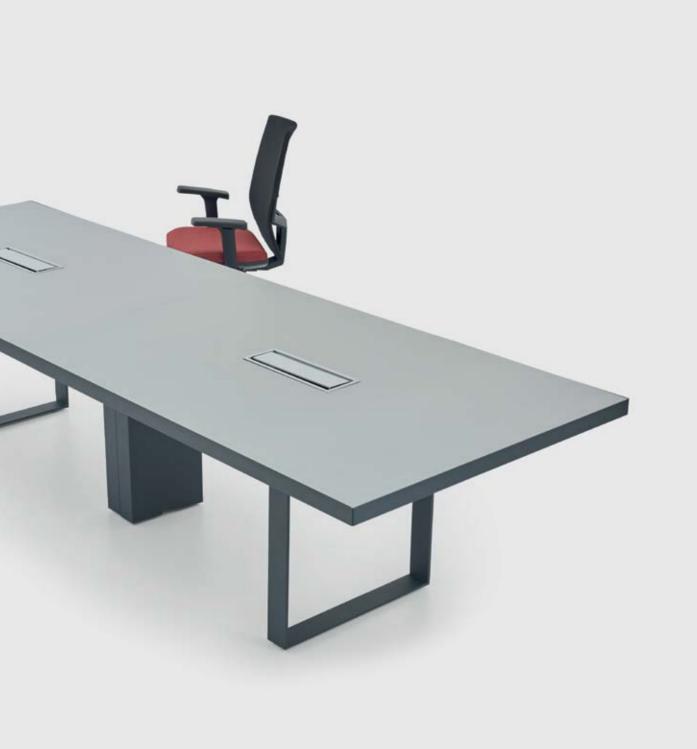

s of a combination of melamine material on the metal construction.

The Pablo leg structure is designed to provide the user with the comfort of a seat.

The solution of the electrical and data needs is solved in a way that is easily accessible to the user.

Pablo is produced with the measurement options that are determined according to the needs.





The Jet, which combines the simplicity of the meeting table with the functionality, is produced with the size options determined according to the needs. Inside the metal frame that surrounds the table, changing surface materials, such as melamine and natural coating, are used.



# norm

A piece of the Norm executive family, Norm meeting table comes with solid metal legs and with various surface materials appearing within the metal frame.





# minia

### Minia is a chair that unites elegance and a strong personality, along with pleasing and light lines.

Modern and extremely comfortable, Aluminia is particularly elegant in the version to be upholstered. The shiny, contemporary structure in aluminium brings out the softness of the padding; the decisive choice of white and black valorises the character of the chair.



## data

### Designed for executives, Data comes with two different back height options.

The body made of polyurethane cast sponge completes the metal details that make a difference with visual effect on both sides. Data is a comfortable product of long working environments with synchronous mechanism completing the ergonomic form.



seren











With synchronous mechanism and height adjustable armrest, Eta