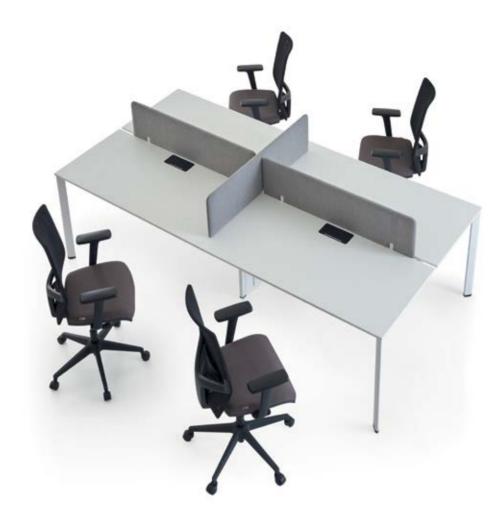

### link

Link multitasking systems adapt to the mobility and changing requirements of the working environment with flexible module structure, ease of adaptation of electricity and data transmission.

### link

Alp Nuhoğlu design Link is a system that provides solutions for the changing needs of users in working environments with operational work tables, middle managers, meeting tables and storage units.

The leg system that creates the same level of structure as the LINK table surface is manufactured with optional static paint options.

The legs descending from the table ends provide ease of use for the mobile storage units. The storage system can also be fixed under the table, so it can leave space for the user.

### link

Separator panels with a fabric surface with sound insulation and aesthetic appearance have fixed and mobile options. Accessories such as pencil holder, paper holder etc. that can be hanged on the panels contribute to the visual richness of the table, leaving a wider area on the table surface for the user.