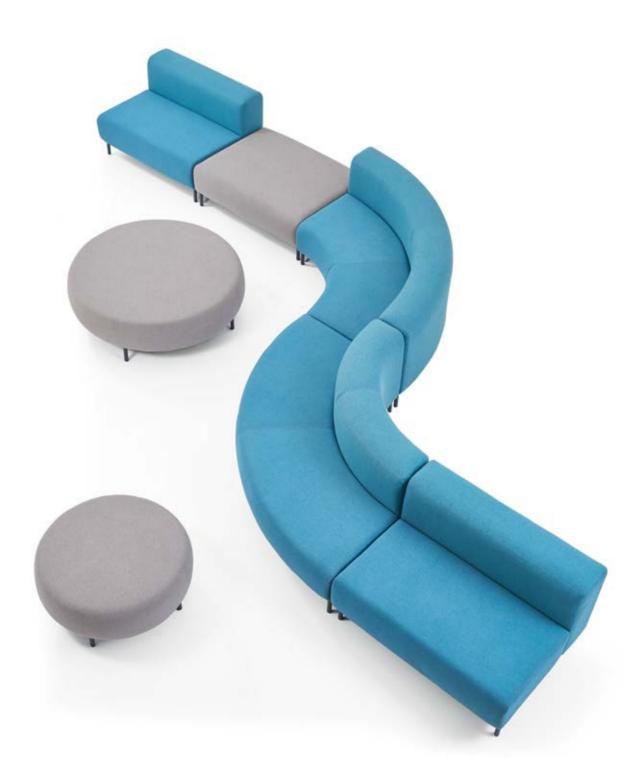

#### Thanks to its modular structure, Bük offers space-appropriate solutions for the waiting and resting needs of common areas.

It determines the value of the environment it is located with its visual effect. Inner and outer convex module options contribute to this positioning.