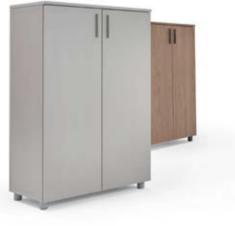

e simple lines of this chair for common use, available in plastic, in wood and with padding.



#### kuka bench

The Kuka Bench invites comfort with its ergonomic seating form for working environments and common waiting areas. With its modular structure and size options, it easily adapts to the space.









The design highlights the simple lines of this chair for common use, available in plastic, in wood and with padding.



A product characterized by a design that places the emphasis on fresh cheerful colours without neglecting comfort and is ideal for any environment, from private to common use. This chair features a plastic seat available in different colours with black, chromium-plated or embossed aluminum painted frame.





plato melodi





design / alp nuhoğlu / 2017

















Caissons

10

A

00