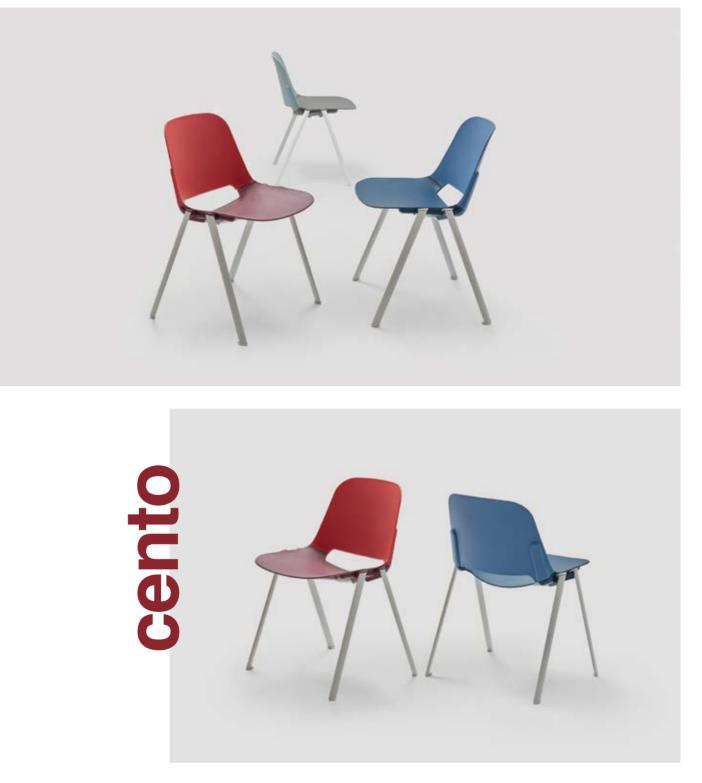

# cento

The design highlights the simple lines of this chair for common use, available in plastic, in wood and with padding.

The design highlights the simple lines of this chair for common use, available in plastic, in wood and with padding.

A product characterized by a design that places the emphasis on fresh cheerful colours without neglecting comfort and is ideal for any environment, from private to common use. This chair features a plastic seat available in different colours with black, chromium-plated or embossed aluminum painted frame.