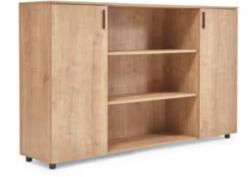

s the simple lines of this chair for common use, available in plastic, in wood and with padding.



#### kuka bench

The Kuka Bench invites comfort with its ergonomic seating form for working environments and common waiting areas. With its modular structure and size options, it easily adapts to the space.









The design highlights the simple lines of this chair for common use, available in plastic, in wood and with padding.



A product characterized by a design that places the emphasis on fresh cheerful colours without neglecting comfort and is ideal for any environment, from private to common use. This chair features a plastic seat available in different colours with black, chromium-plated or embossed aluminum painted frame.





plato melodi





design / alp nuhoğlu / 2017

















Caissons

10

A

00