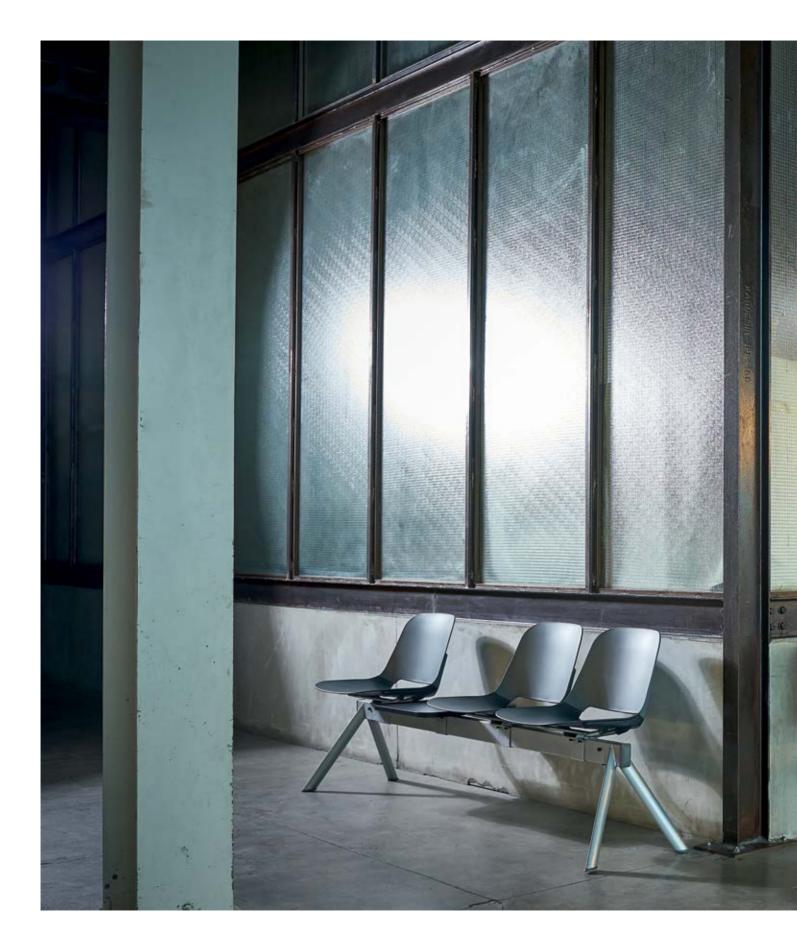

# cento

The design highlights the simple lines of this chair for common use, available in plastic, in wood and with padding.

The design highlights the simple lines of this chair for common use, available in plastic, in wood and with padding.

A product characterized by a design that places the emphasis on fresh cheerful colours without neglecting comfort and is ideal for any environment, from private to common use. This chair features a plastic seat available in different colours with black, chromium-plated or embossed aluminum painted frame.