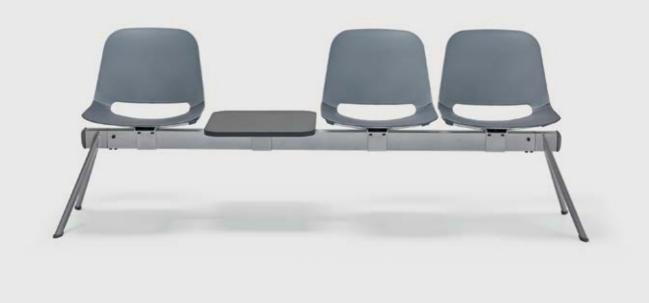

#### kuka bench

The Kuka Bench invites comfort with its ergonomic seating form for working environments and common waiting areas. With its modular structure and size options, it easily adapts to the space.