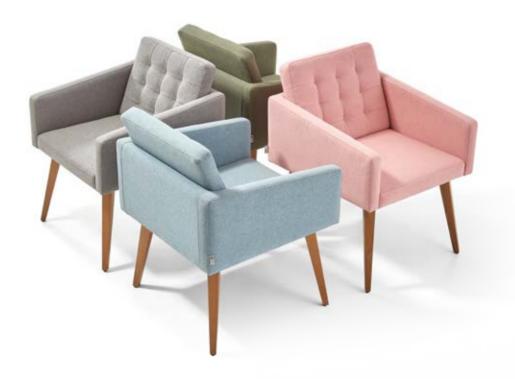

pport that provides comfort and encircle the back contributes to the visuality of Tur in every way.

tu





### lisa

The inner structure that surrounds the head restraint, the form that visualizes comfort, distinguishes Lisa from the others with its warm and sincere effect, and with its solid wooden legs.

Lisa is designed as a rest-waiting chair for private residences, common areas and study areas.



### ada

Ada is designed for executive offices, waiting areas and private living spaces. In addition to the one-piece solid arm and leg structure, oak and walnut varnish is also available.

> Carrying its traditional line to modern environments with its solid wooden legs and quilted back cushions, and presenting comfort and aesthetics at the same time, Ada is a valuable choice for users.



## mod

With polyurethane body on the fabric, leather upholstery, metal and wooden legs options, Mod is a single armchair for the common areas. The monoblock body is completed with the comfort mattress.



# manta

#### Designed by Setsu & Shinobu Ito, Manta creates a difference in the space it is placed, with a lean form that provides comfort to the user.

It takes its place in both recreation and common areas with wooden or metal leg structure.





#### bük

#### Thanks to its modular structure, Bük offers space-appropriate solutions for the waiting and resting needs of common areas.

It determines the value of the environment it is located with its visual effect. Inner and outer convex module options contribute to this positioning.







# 

Zivella's product designed for common are