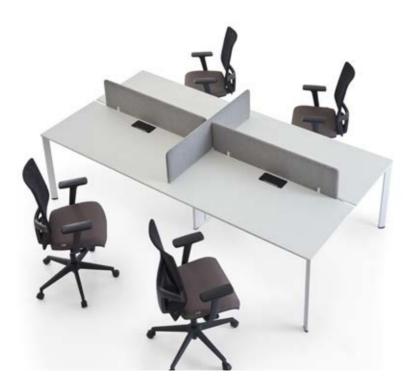

### link

Link multitasking systems adapt to the mobility and changing requirements of the working environment with flexible module structure, ease of adaptation of electricity and data transmission.

### link

Alp Nuhoğlu design Link is a system that provides solutions for the changing needs of users in working environments with operational work tables, middle managers, meeting tables and storage units.

The leg system that creates the same level of structure as the LINK table surface is manufactured with optional static paint options.

The legs descending from the table ends provide ease of use for the mobile storage units. The storage system can also be fixed under the table, so it can leave space for the user.

### link

Separator panels with a fabric surface with sound insulation and aesthetic appearance have fixed and mobile options. Accessories such as pencil holder, paper holder etc. that can be hanged on the panels contribute to the visual richness of the table, leaving a wider area on the table surface for the user.