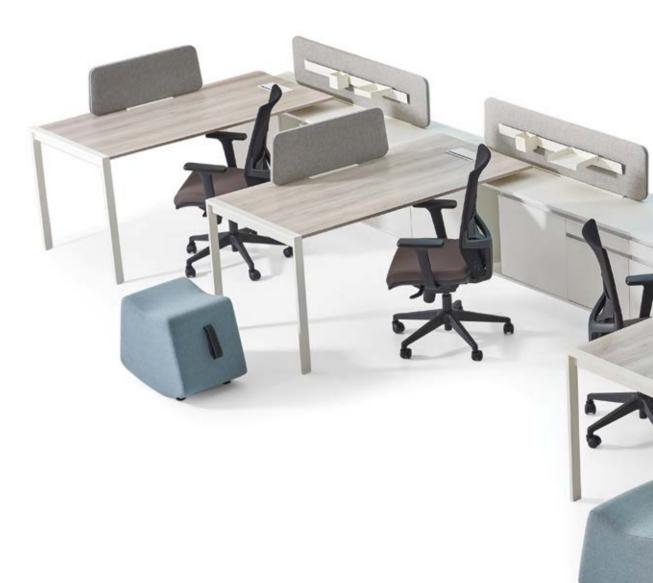

### link

Link multitasking systems adapt to the mobility and changing requirements of the working environment with flexible module structure, ease of adaptation of electricity and data transmission.

### link

Alp Nuhoğlu design Link is a system that provides solutions for the changing needs of users in working environments with operational work tables, middle managers, meeting tables and storage units.

The leg system that creates the same level of structure as the LINK table surface is manufactured with optional static paint options.

The legs descending from the table ends provide ease of use for the mobile storage units. The storage system can also be fixed under the table, so it can leave space for the user.

### link

Separator panels with a fabric surface with sound insulation and aesthetic appearance have fixed and mobile options. Accessories such as pencil holder, paper holder etc. that can be hanged on the panels contribute to the visual richness of the table, leaving a wider area on the table surface for the user.