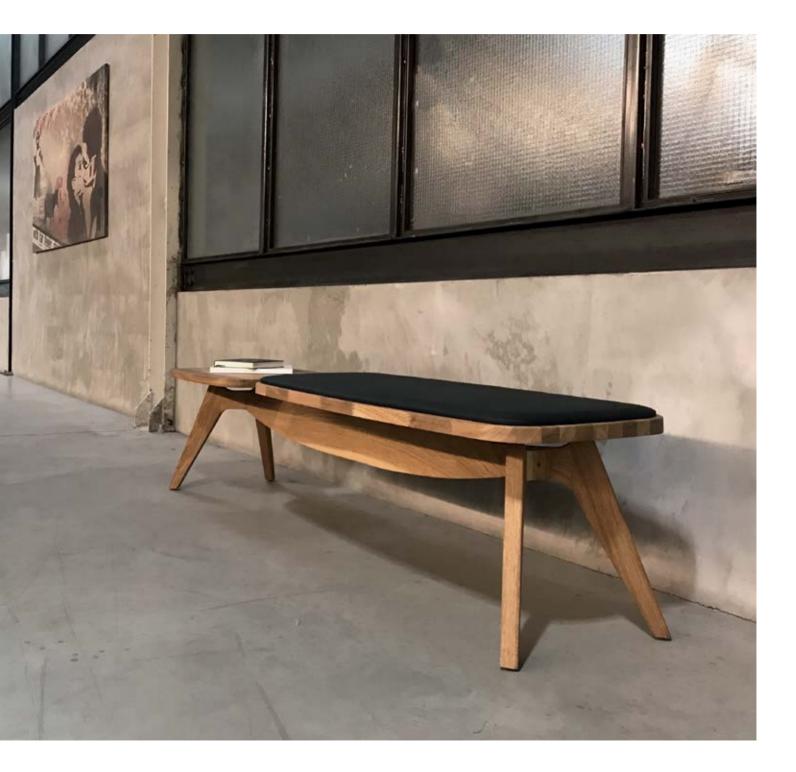

# 

Beam is the iconic product of waiting areas with a modest version of solid wood. It is the decisive product of places that are located with the alternative of lacquer finish and leather alternatives.