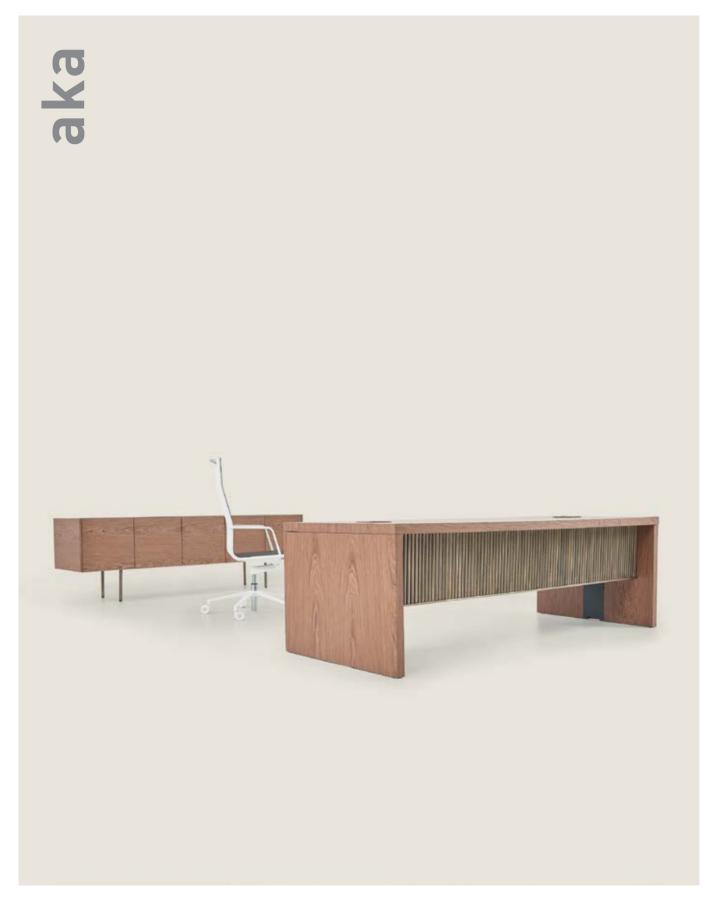

#### Aka was differentiated by integrating the fixed modesty panel which consisted of the simple form metal bars that constitute the main body.

Different options for coating such as natural wood, metal paint or bronze, help the AKA table to blend in perfectly with the various elements in an executive's office.