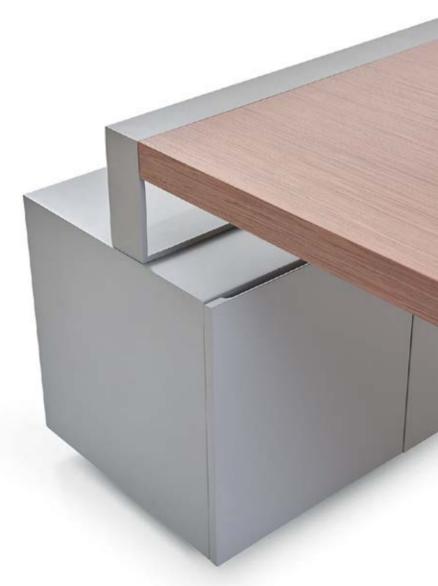

#### With its extremely lean form and optimized dimensions to adjust the spaces to be used in, Norm offers a "simple richness."

As a functional product independent from the ever-changing fashion and trends, Norm will be preferred by managers of any age who enjoys timeless designs.

A massive metal leg completes the visual richness that is formed by the lacquer and natural wood veneer.