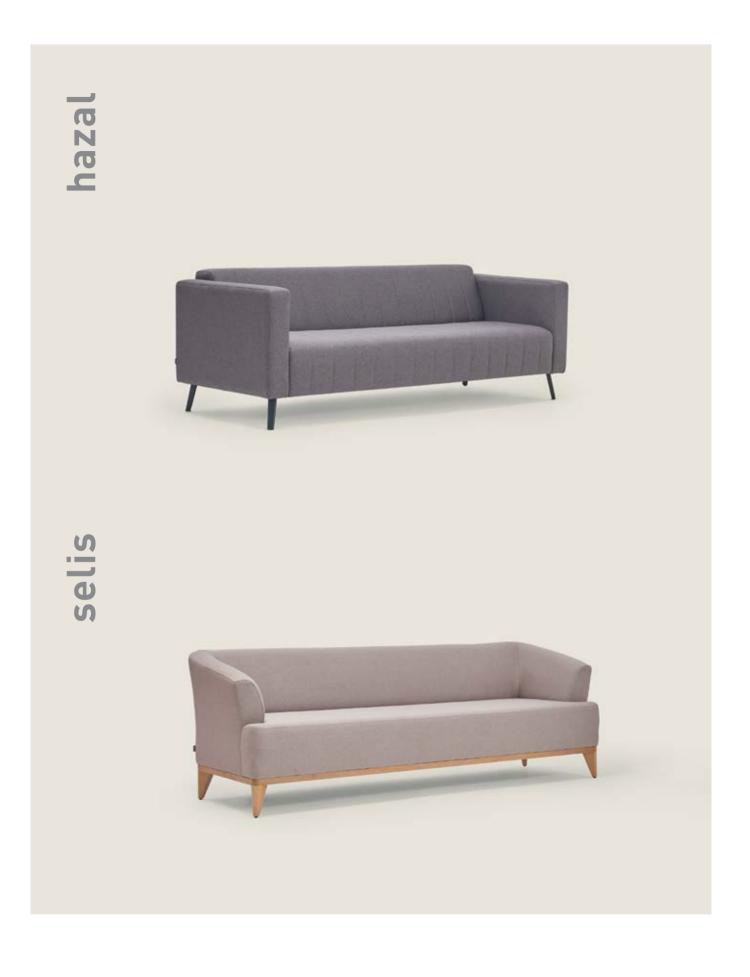

Som is designed for comfortable use in work spaces. Som is enriched with quilted workmanship and visual effect on the back, with different size alternatives, leather and fabric options.