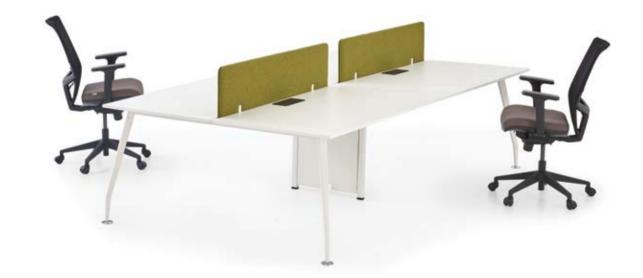

#### Lato is a work desk system that offers flexible solutions for the user as single or multiple worktable groups.

With the integrated dividing panes and storage units, the desk system contributes to the productivity of the employees.

Lato carries the table with a metal constricted leg descending angled from the table surface, creating both visual lightness and a robust construction.

Lato offers practical solutions for work areas with easy installation and cost-prioritized structure.