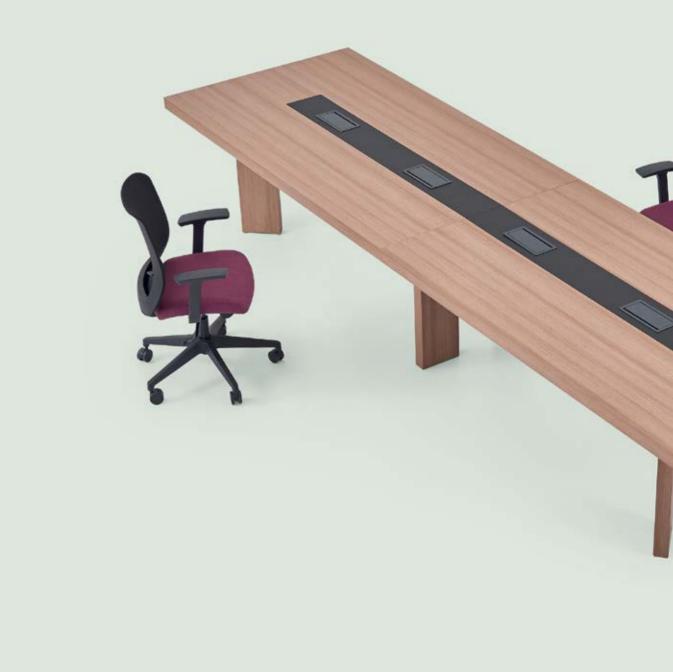

### link

Link multitasking systems adapt to the mobility and changing requirements of the working environment with flexible module structure, ease of adaptation of electricity and data transmission.

### link

Alp Nuhoğlu design Link is a system that provides solutions for the changing needs of users in working environments with operational work tables, middle managers, meeting tables and storage units.

The leg system that creates the same level of structure as the LINK table surface is manufactured with optional static paint options.

The legs descending from the table ends provide ease of use for the mobile storage units. The storage system can also be fixed under the table, so it can leave space for the user.

### link

Separator panels with a fabric surface with sound insulation and aesthetic appearance have fixed and mobile options. Accessories such as pencil holder, paper holder etc. that can be hanged on the panels contribute to the visual richness of the table, leaving a wider area on the table surface for the user.