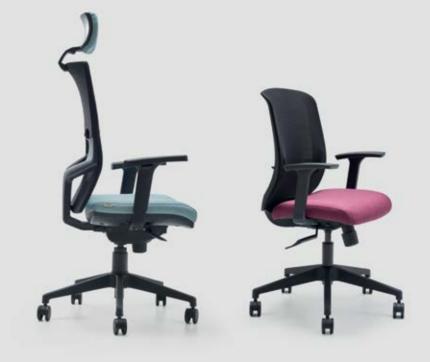

### Designed for executives, Data comes with two different back height options.

The body made of polyurethane cast sponge completes the metal details that make a difference with visual effect on both sides. Data is a comfortable product of long working environments with synchronous mechanism completing the ergonomic form.