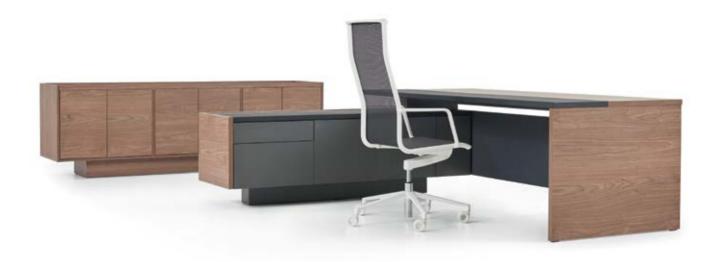

### L.

Produced with a choice of melamine and leather materials, the Rio table is positioned with a rich visual structure in the room for the user.

The Rio table was designed as a functional executive desk with simple lines.

The Rio tableside storage element consists of a fixed body, a back cabinet and a fixed modesty panel.

Receiving electrical and data connections from the fixed side storage unit to the rack, the RIO table provides both functional conveniences for the user and a clean, convenient space for the table surface.