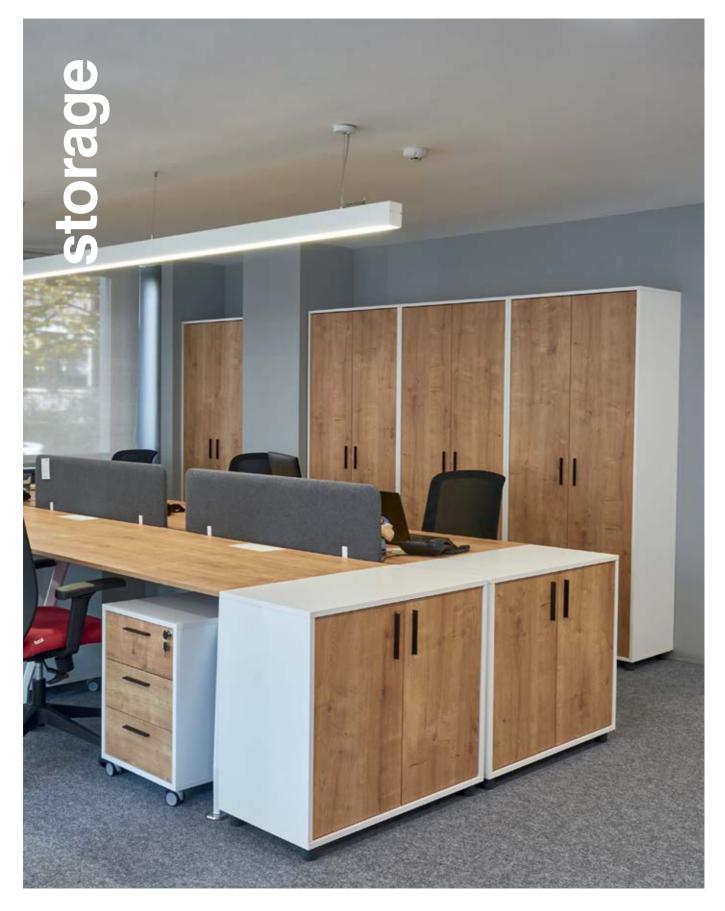

ights the simple lines of this chair for common use, available in plastic, in wood and with padding.



#### kuka bench

The Kuka Bench invites comfort with its ergonomic seating form for working environments and common waiting areas. With its modular structure and size options, it easily adapts to the space.









The design highlights the simple lines of this chair for common use, available in plastic, in wood and with padding.



A product characterized by a design that places the emphasis on fresh cheerful colours without neglecting comfort and is ideal for any environment, from private to common use. This chair features a plastic seat available in different colours with black, chromium-plated or embossed aluminum painted frame.





plato melodi





design / alp nuhoğlu / 2017

















Caissons

10

A

00