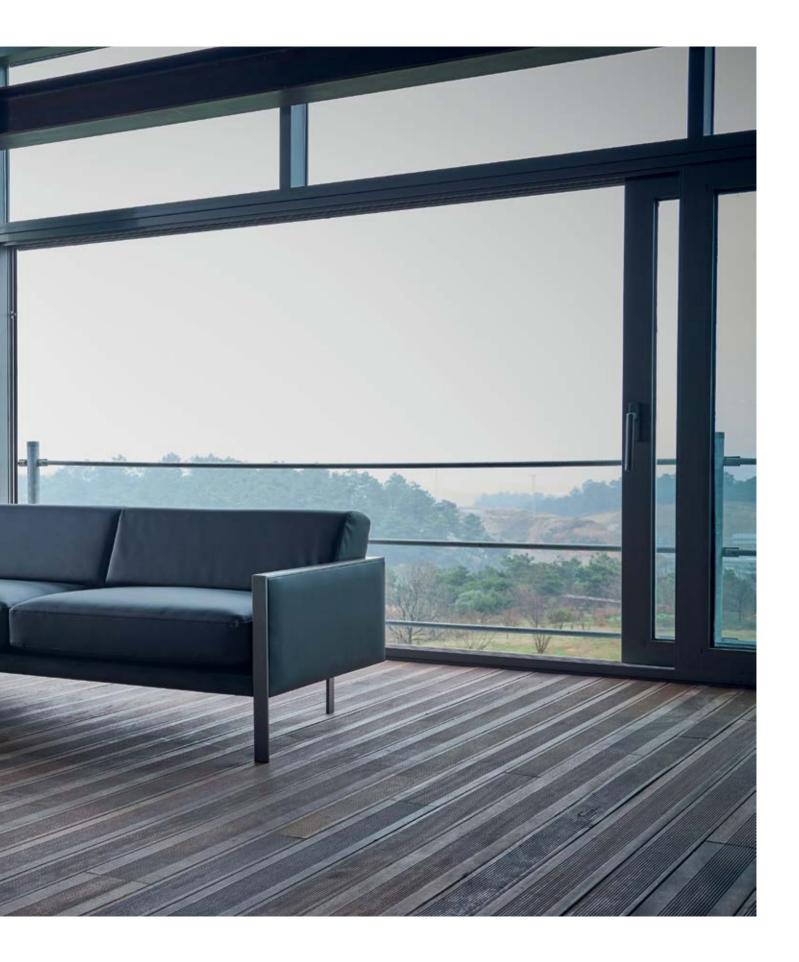

and black valorises the character of the chair.



## data

### Designed for executives, Data comes with two different back height options.

The body made of polyurethane cast sponge completes the metal details that make a difference with visual effect on both sides. Data is a comfortable product of long working environments with synchronous mechanism completing the ergonomic form.



seren











With synchronous mechanism and height adjustable armrest, Eta provides functional comfort for top management and operational use. And with alternatives for waiting and meeting sofas, Eta creates a product family.





## tagix

Offered with two different options, top management and operational, Tagix meets the need for long working environments where ergonomics is important.





ant









### poz

With its comfort, Poz is a sofa that will bring a fantastic elegance both in executive offices and esteemed common spaces. The natural timber-covered back detail adds a warm visual touch to the sofa. Poz comes with two options: leather and fabric.



### The Ren sofa offers a visual richness from every angle with a harmonious combination of metal and upholstery.

Ren is located in the executive offices with a comfortable structure that adds value to the space. It is produced with fabric, leather options and single, double, triple measures.



### leron

The Leron is distinguished with the details of the combination of the arm and the back that completes the lean line and makes up the characteristic structure.



|   | Ε |
|---|---|
| ( | 0 |
| ( | ທ |

Som is designed for comfor