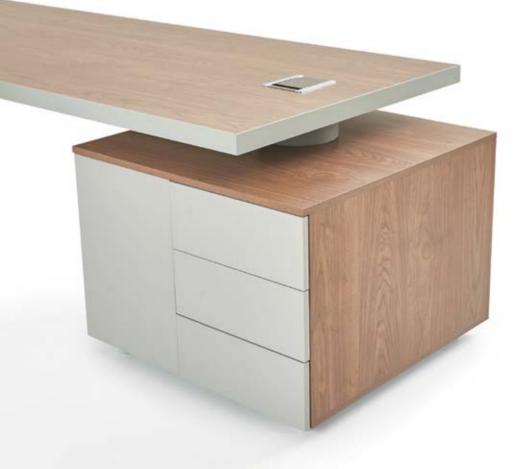

plan Π P The Plan table, which is a perfect integration of two different geometric forms, does not show the volumetric weight in the rooms thanks to its leg that functions as a modesty panel.

The round storage element fixed to the table, the double drawer system and the convenient top surface serve as a successful desk assistant.

The Plan can also be transformed into a functional storage element and a problem-solving partition according to the needs of the space to be positioned with the semi-closed rear cabinet system.

The Plan table and storage-rack system options of wood and metal plating are optionally changed to enhance compatibility with other elements in the executive offices.