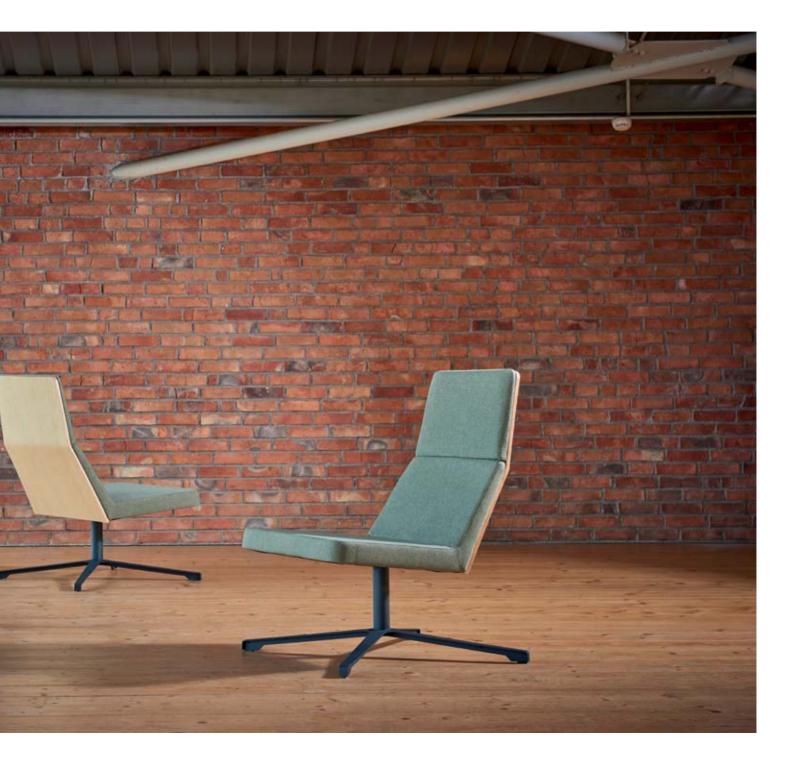

# manta

#### Designed by Setsu & Shinobu Ito, Manta creates a difference in the space it is placed, with a lean form that provides comfort to the user.

It takes its place in both recreation and common areas with wooden or metal leg structure.