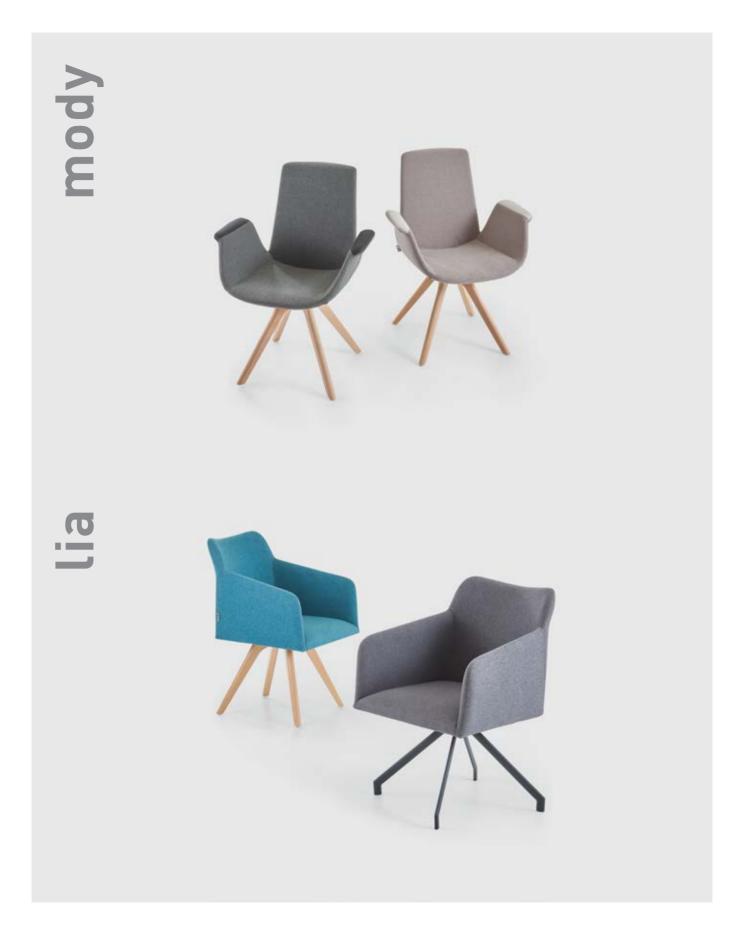

Mola, which creates functional seating forms with the number and structure of the rooms, creates comfortable waiting areas.

design / alp nuhoğlu / 2017