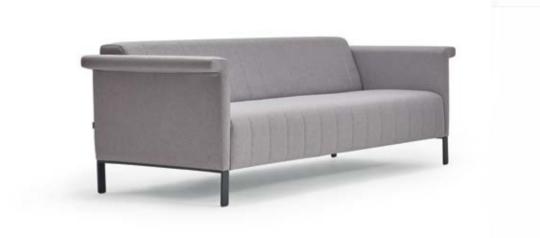

working environments where ergonomics is important.





ant









### poz

With its comfort, Poz is a sofa that will bring a fantastic elegance both in executive offices and esteemed common spaces. The natural timber-covered back detail adds a warm visual touch to the sofa. Poz comes with two options: leather and fabric.



### The Ren sofa offers a visual richness from every angle with a harmonious combination of metal and upholstery.

Ren is located in the executive offices with a comfortable structure that adds value to the space. It is produced with fabric, leather options and single, double, triple measures.



### leron

The Leron is distinguished with the details of the combination of the arm and the back that completes the lean line and makes up the characteristic structure.



|   | Ε |
|---|---|
| ( | 0 |
| ( | ທ |

Som is designed for comfortable use in work spaces. Som is enriched with quilted workmanship and visual effect on the back, with different size alternatives, leather and fabric options.





## yaka

The timeless design meets with the needs of an office space in the most refine way in Yaka. The triple or the double sofas can be combined with the single seat easily.



### Salt sofa-seat is ideal for small waiting areas and work spaces with its double and single sizes that both comes with thin arms.

It is produced with chrome plating, static paint legs, wooden skeleton interior and leather-fabric options.



With the minimal geometric nature at the core of its design, Neo fits perfectly in executive offices and common spaces.

ne



# plaza

Comin