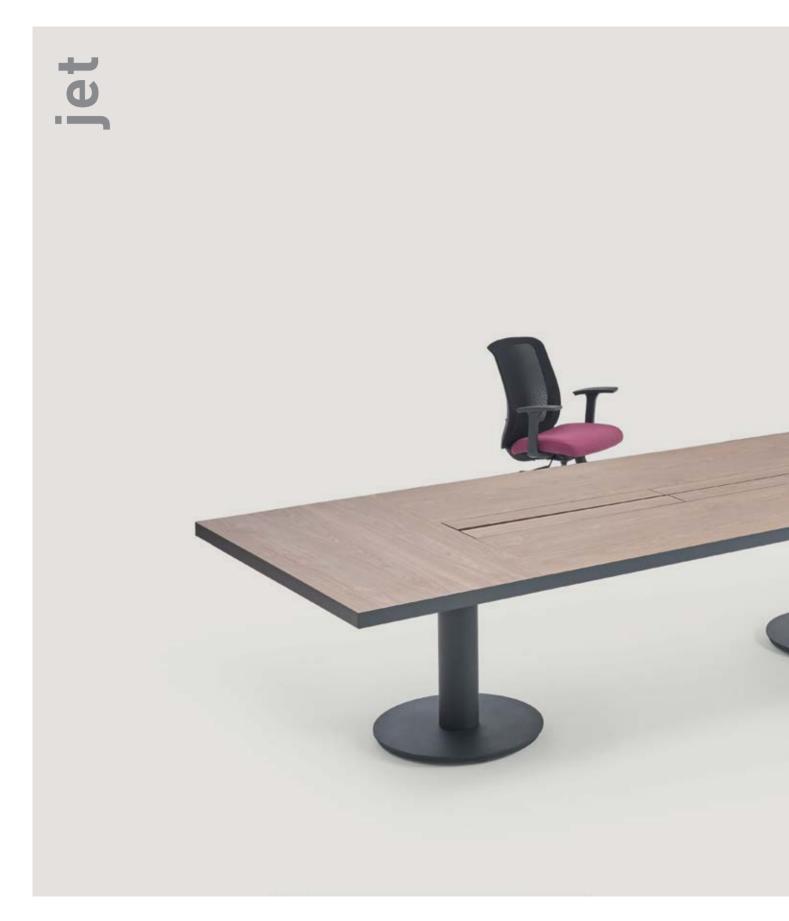

Pablo is produced with the measurement options that are determined according to the needs.

The Jet, which combines the simplicity of the meeting table with the functionality, is produced with the size options determined according to the needs. Inside the metal frame that surrounds the table, changing surface materials, such as melamine and natural coating, are used.