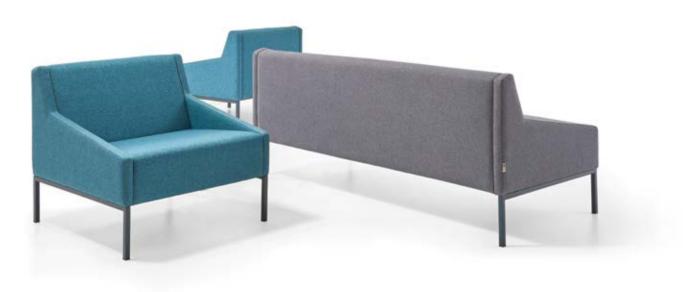

# 

Zivella's product designed for common areas the Park sofa is available in of different fabrics on the metal construction that makes up the skeleton.

## park

Available in high-backed, low-backed, single and double options, Park sofa is an important element of the space with its aesthetic look.

> The high-backed Park sofa and seat provides the privilege and comfort of isolating from the surroundings.