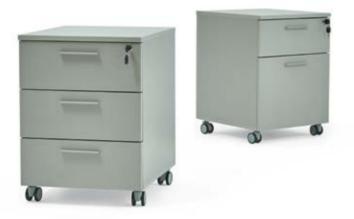

r for common use, available in plastic, in wood and with padding.



#### kuka bench

The Kuka Bench invites comfort with its ergonomic seating form for working environments and common waiting areas. With its modular structure and size options, it easily adapts to the space.









The design highlights the simple lines of this chair for common use, available in plastic, in wood and with padding.



A product characterized by a design that places the emphasis on fresh cheerful colours without neglecting comfort and is ideal for any environment, from private to common use. This chair features a plastic seat available in different colours with black, chromium-plated or embossed aluminum painted frame.





plato melodi





design / alp nuhoğlu / 2017

















Caissons

10

A

00