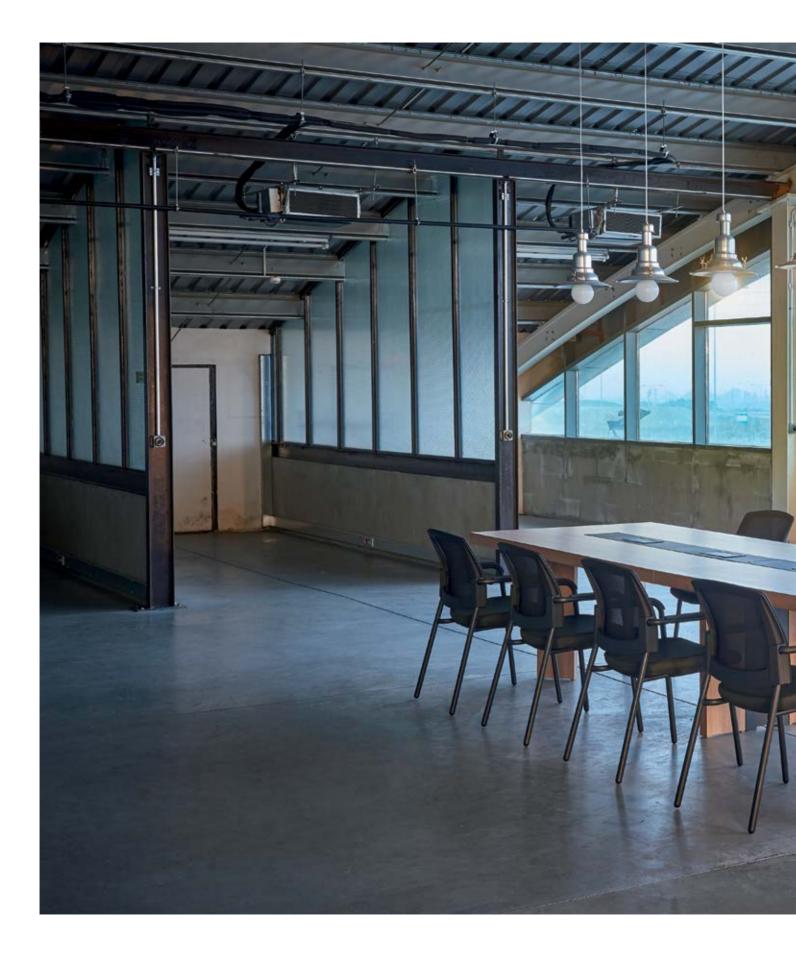

### L.

Produced with a choice of melamine and leather materials, the Rio table is positioned with a rich visual structure in the room for the user.

The Rio table was designed as a functional executive desk with simple lines.

The Rio tableside storage element consists of a fixed body, a back cabinet and a fixed modesty panel.

Receiving electrical and data connections from the fixed side storage unit to the rack, the RIO table provides both functional conveniences for the user and a clean, convenient space for the table surface.