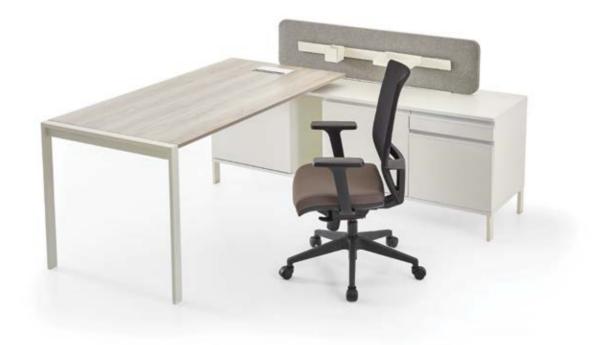

### link

Link multitasking systems adapt to the mobility and changing requirements of the working environment with flexible module structure, ease of adaptation of electricity and data transmission.

### link

Alp Nuhoğlu design Link is a system that provides solutions for the changing needs of users in working environments with operational work tables, middle managers, meeting tables and storage units.

The leg system that creates the same level of structure as the LINK table surface is manufactured with optional static paint options.

The legs descending from the table ends provide ease of use for the mobile storage units. The storage system can also be fixed under the table, so it can leave space for the user.

### link

Separator panels with a fabric surface with sound insulation and aesthetic appearance have fixed and mobile options. Accessories such as pencil holder, paper holder etc. that can be hanged on the panels contribute to the visual richness of the table, leaving a wider area on the table surface for the user.