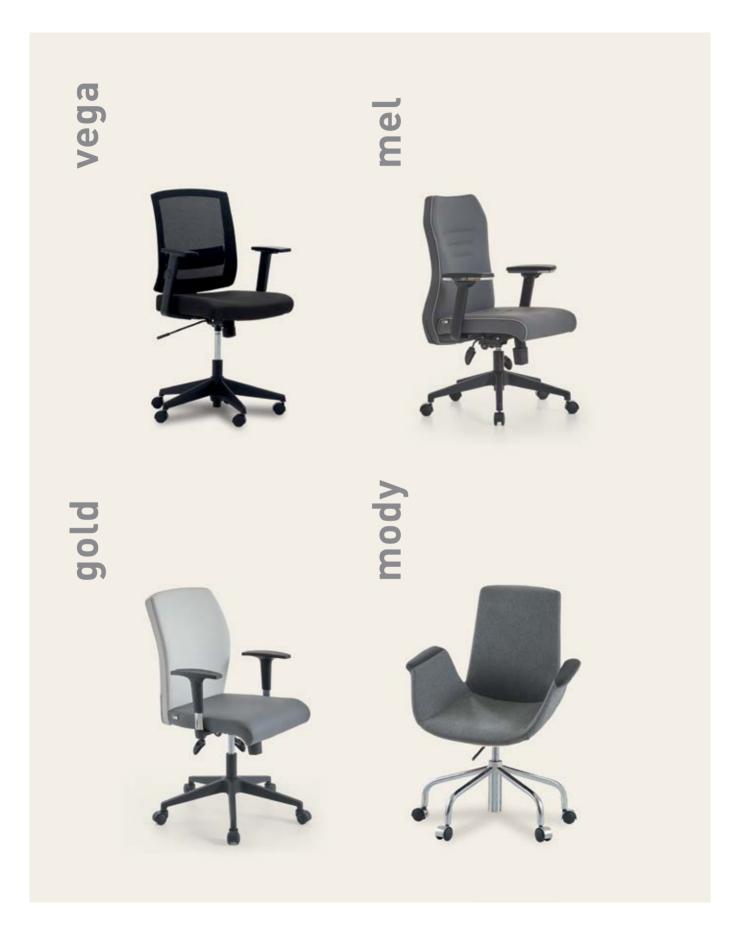

### leron

The Leron is distinguished with the details of the combination of the arm and the back that completes the lean line and makes up the characteristic structure.

|   | Ε |
|---|---|
| ( | 0 |
| ( | ທ |