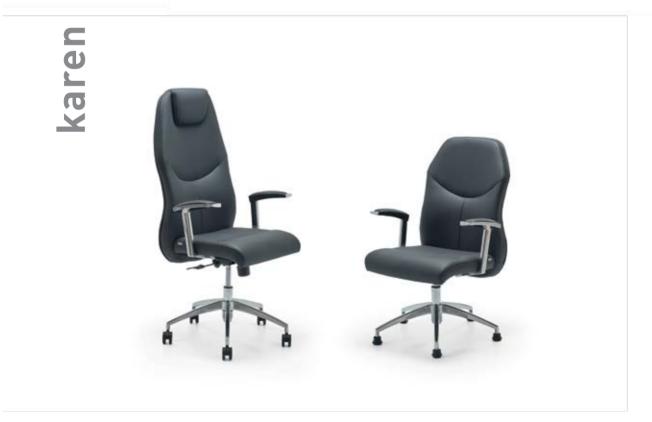

seren

With synchronous mechanism and height adjustable armrest, Eta provides functional comfort for top management and operational use. And with alternatives for waiting and meeting sofas, Eta creates a product family.