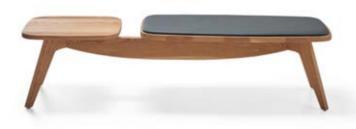

# 

Beam is the iconic product of waiting areas with a modest version of solid wood. It is the decisive product of places that are located with the alternative of lacquer finish and leather alternatives.