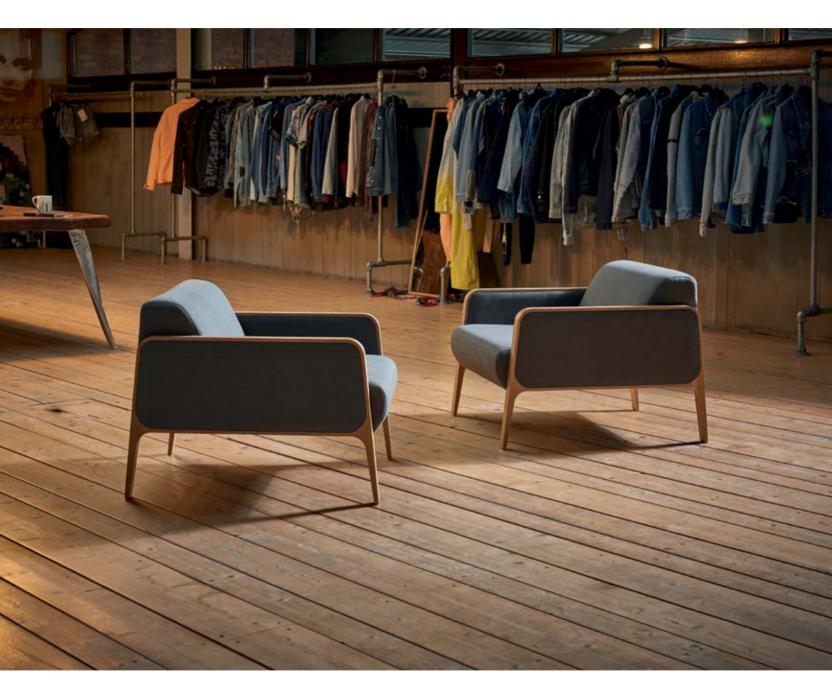

## nord

It is designed for executive offices, waiting and recreational spaces. The wooden detail at the back visually enriches the product from various angles.

Along with metal or wooden leg options, fabric, leather and wooden color options are also available.

### kuz

Kuz is designed for executive offices, waiting areas and private living spaces. In addition to the one-piece solid arm and leg structure, oak and walnut varnish is also available.

The delicate details created by the combination of solid wood and fabric, come together with the comfortable sitting experience of Kuz and sets the design apart from others.