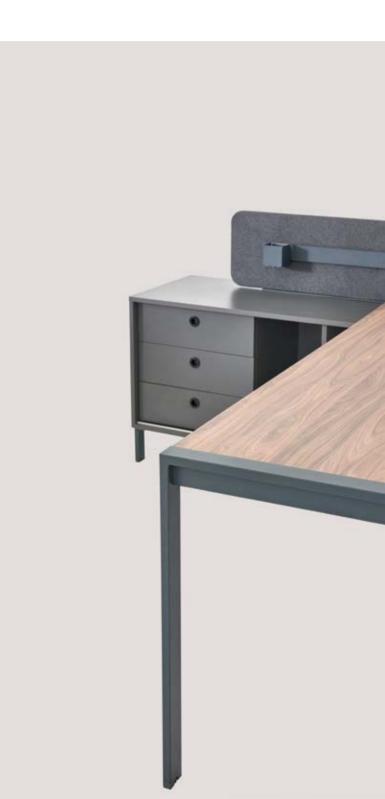

### link

Link multitasking systems adapt to the mobility and changing requirements of the working environment with flexible module structure, ease of adaptation of electricity and data transmission.

### link

Alp Nuhoğlu design Link is a system that provides solutions for the changing needs of users in working environments with operational work tables, middle managers, meeting tables and storage units.

The leg system that creates the same level of structure as the LINK table surface is manufactured with optional static paint options.

The legs descending from the table ends provide ease of use for the mobile storage units. The storage system can also be fixed under the table, so it can leave space for the user.

### link

Separator panels with a fabric surface with sound insulation and aesthetic appearance have fixed and mobile options. Accessories such as pencil holder, paper holder etc. that can be hanged on the panels contribute to the visual richness of the table, leaving a wider area on the table surface for the user.