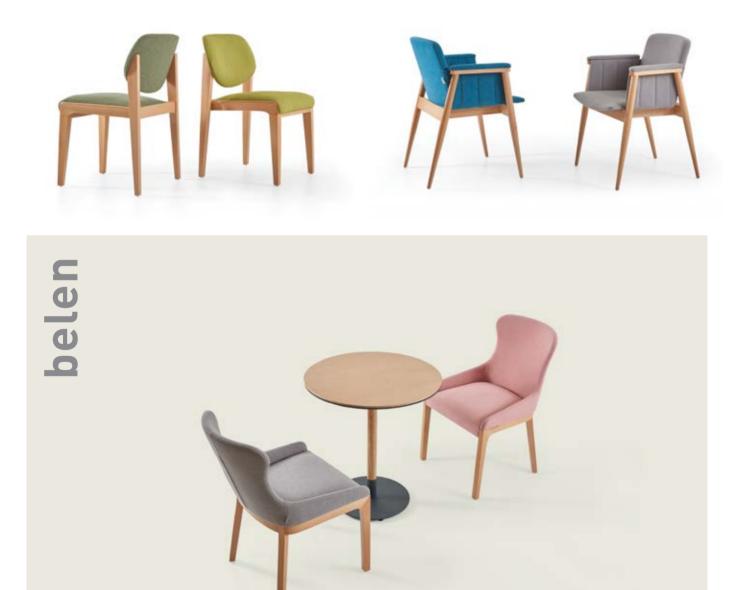

ves.





# cento

The design highlights the simple lines of this chair for common use, available in plastic, in wood and with padding.



#### kuka bench

The Kuka Bench invites comfort with its ergonomic seating form for working environments and common waiting areas. With its modular structure and size options, it easily adapts to the space.









The design highlights the simple lines of this chair for common use, available in plastic, in wood and with padding.



A product characterized by a design that places the emphasis on fresh cheerful colours without neglecting comfort and is ideal for any environment, from private to common use. This chair features a plastic seat available in different colours with black, chromium-plated or embossed aluminum painted frame.





plato melodi





design / alp nuhoğlu / 2017

















Caissons

10

A

00