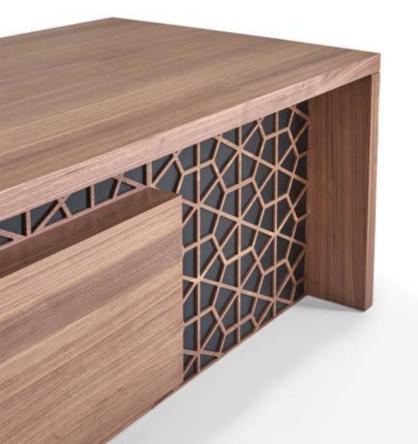

#### Medula has a striking aesthetic that refers to the past with its Seljukianinspired geometrical patterns.

Despite its traditional character, it is desgined for modern work spaces and executives keen on details. Here, exhibited with the fixed additional storage unit and rear cabinet.

The strong aesthetics, refined design and comfort in use distinguish Medula from similar executive products.

Medula, available in natural wooden veneer and lacquer paint, can adjust to different areas with its optimizes sizes.