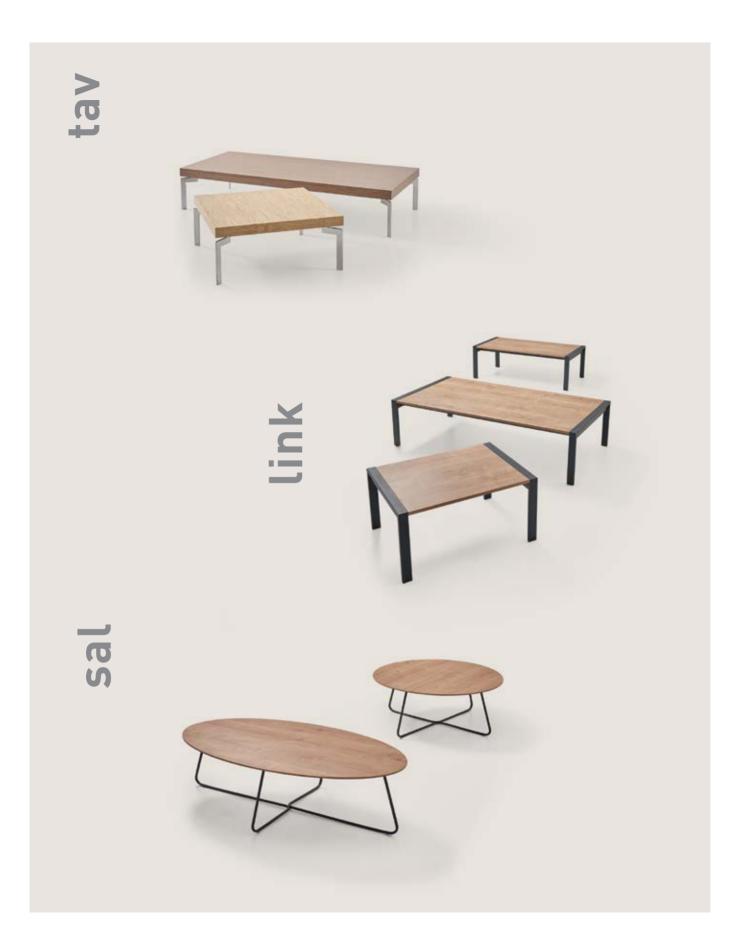

hlights the simple lines of this chair for common use, available in plastic, in wood and with padding.



#### kuka bench

The Kuka Bench invites comfort with its ergonomic seating form for working environments and common waiting areas. With its modular structure and size options, it easily adapts to the space.









The design highlights the simple lines of this chair for common use, available in plastic, in wood and with padding.



A product characterized by a design that places the emphasis on fresh cheerful colours without neglecting comfort and is ideal for any environment, from private to common use. This chair features a plastic seat available in different colours with black, chromium-plated or embossed aluminum painted frame.





plato melodi





design / alp nuhoğlu / 2017

















Caissons

10

A

00