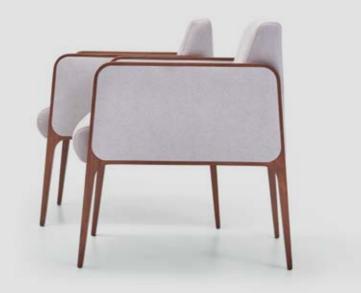

### ada

Ada is designed for executive offices, waiting areas and private living spaces. In addition to the one-piece solid arm and leg structure, oak and walnut varnish is also available.

> Carrying its traditional line to modern environments with its solid wooden legs and quilted back cushions, and presenting comfort and aesthetics at the same time, Ada is a valuable choice for users.