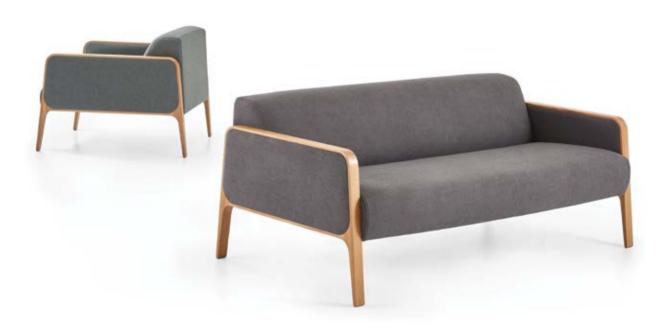

## nord

It is designed for executive offices, waiting and recreational spaces. The wooden detail at the back visually enriches the product from various angles.

Along with metal or wooden leg options, fabric, leather and wooden color options are also available.

### kuz

Kuz is designed for executive offices, waiting areas and private living spaces. In addition to the one-piece solid arm and leg structure, oak and walnut varnish is also available.

The delicate details created by the combination of solid wood and fabric, come together with the comfortable sitting experience of Kuz and sets the design apart from others.