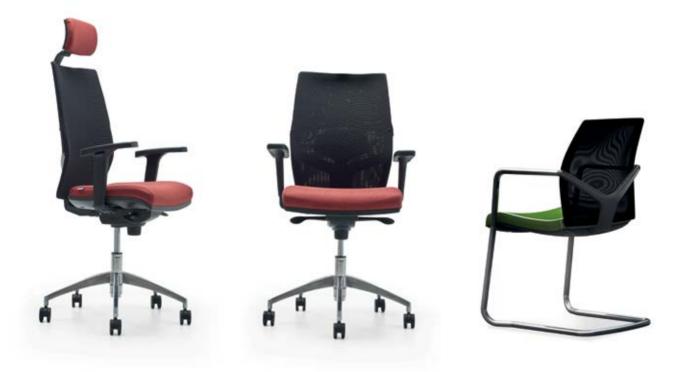

choice of white and black valorises the character of the chair.



## data

### Designed for executives, Data comes with two different back height options.

The body made of polyurethane cast sponge completes the metal details that make a difference with visual effect on both sides. Data is a comfortable product of long working environments with synchronous mechanism completing the ergonomic form.



seren











With synchronous mechanism and height adjustable armrest, Eta provides functional comfort for top management and operational use. And with alternatives for waiting and meeting sofas, Eta creates a product family.





## tagix

Offered with two different options, top management and operational, Tagix meets the need for long working environments where ergonomics is important.





ant









### poz

With its comfort, Poz is a sofa that will bring a fantastic elegance both in executive offices and esteemed common spaces. The natural timber-covered back detail adds a warm visual touch to the sofa. Poz comes with two options: leather and fabric.



### The Ren sofa offers a visual richness from every angle with a harmonious combination of metal and upholstery.

Ren is located in the executive offices with a comfortable structure that adds value to the space. It is produced with fabric, leather options and single, double, triple measures.



### leron

The Leron is distinguished with the details of the combination of the arm and the back that completes the lean line and makes up the characteristic structure.



|   | Ε |
|---|---|
| ( | 0 |
| ( | ທ |

Som is desi