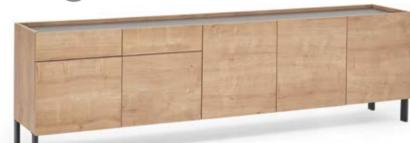

the simple lines of this chair for common use, available in plastic, in wood and with padding.



#### kuka bench

The Kuka Bench invites comfort with its ergonomic seating form for working environments and common waiting areas. With its modular structure and size options, it easily adapts to the space.









The design highlights the simple lines of this chair for common use, available in plastic, in wood and with padding.



A product characterized by a design that places the emphasis on fresh cheerful colours without neglecting comfort and is ideal for any environment, from private to common use. This chair features a plastic seat available in different colours with black, chromium-plated or embossed aluminum painted frame.





plato melodi





design / alp nuhoğlu / 2017

















Caissons

10

A

00