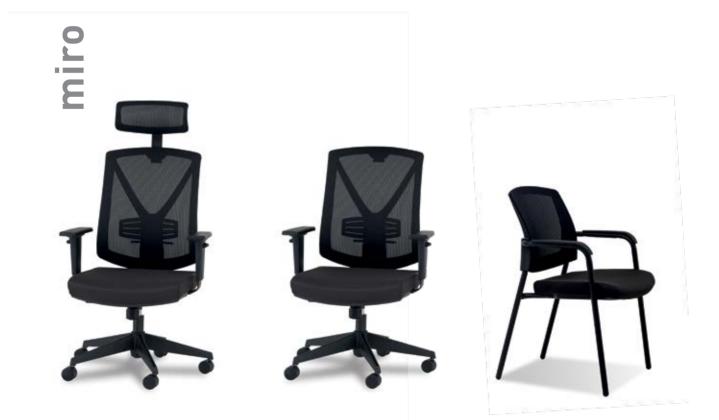

Som is designed for comfortable use in work spaces. Som is enriched with quilted workmanship and visual effect on the back, with different size alternatives, leather and fabric options.