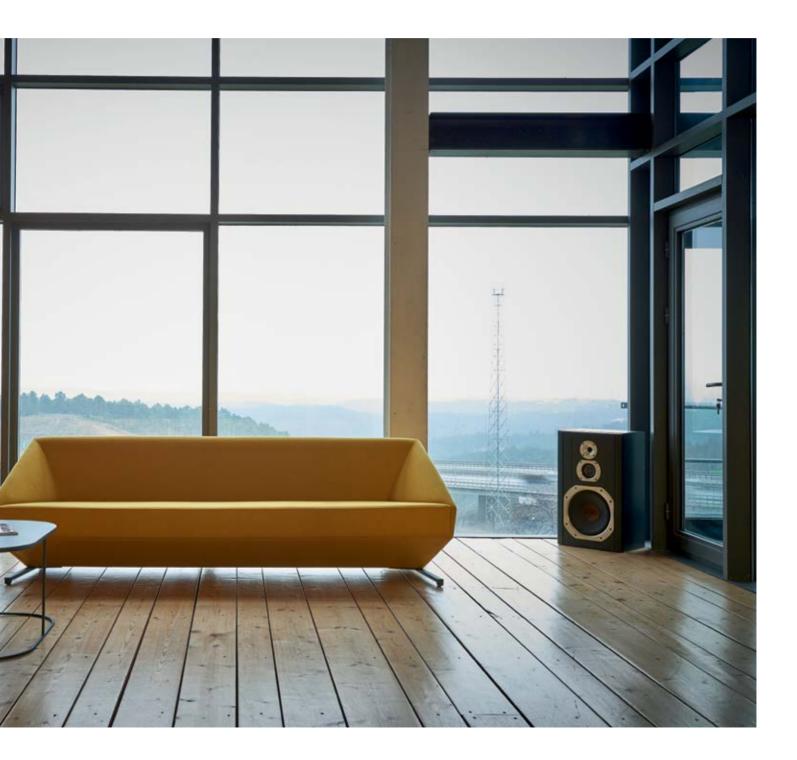

## yaka

The timeless design meets with the needs of an office space in the most refine way in Yaka. The triple or the double sofas can be combined with the single seat easily.