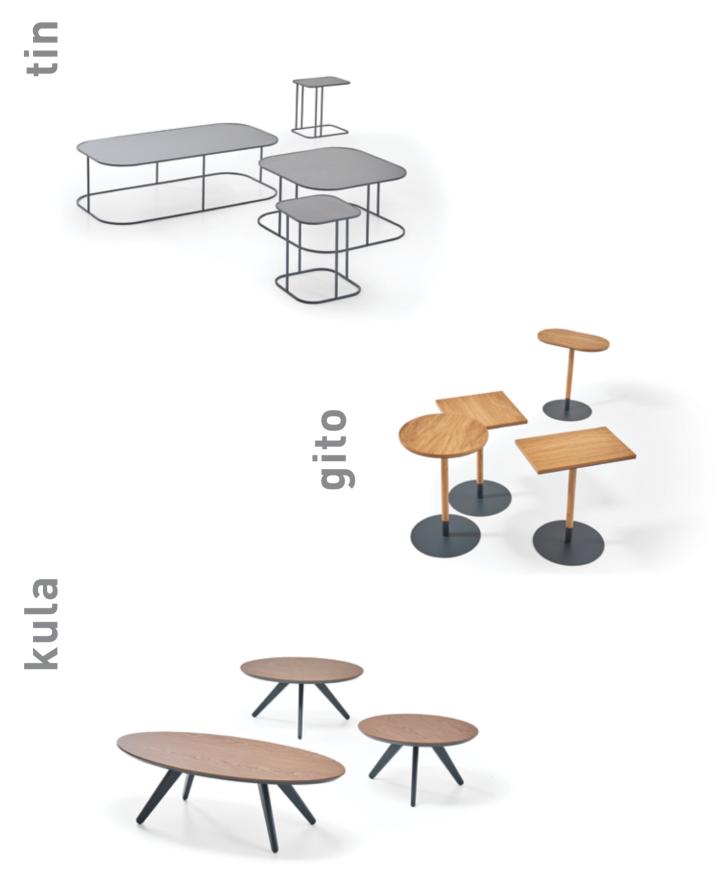

s.





# cento

The design highlights the simple lines of this chair for common use, available in plastic, in wood and with padding.



#### kuka bench

The Kuka Bench invites comfort with its ergonomic seating form for working environments and common waiting areas. With its modular structure and size options, it easily adapts to the space.









The design highlights the simple lines of this chair for common use, available in plastic, in wood and with padding.



A product characterized by a design that places the emphasis on fresh cheerful colours without neglecting comfort and is ideal for any environment, from private to common use. This chair features a plastic seat available in different colours with black, chromium-plated or embossed aluminum painted frame.





plato melodi





design / alp nuhoğlu / 2017

















Caissons

10

A

00