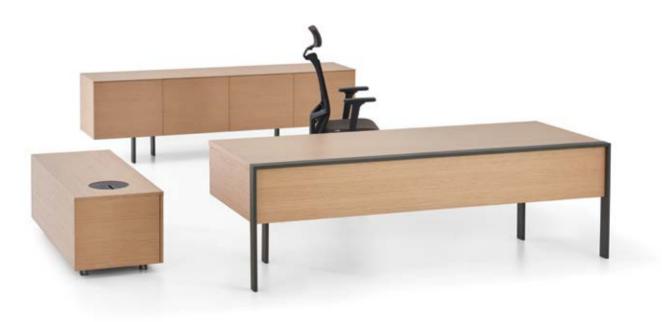

demo

1.7

Designed for today's work environments, Demo provides the simplicity and ease of use required for open office and crowded work environments.

Demo table storage units are available for single, double or multi-modulating applications, ideal for long-term working environments with electrical and data solutions.