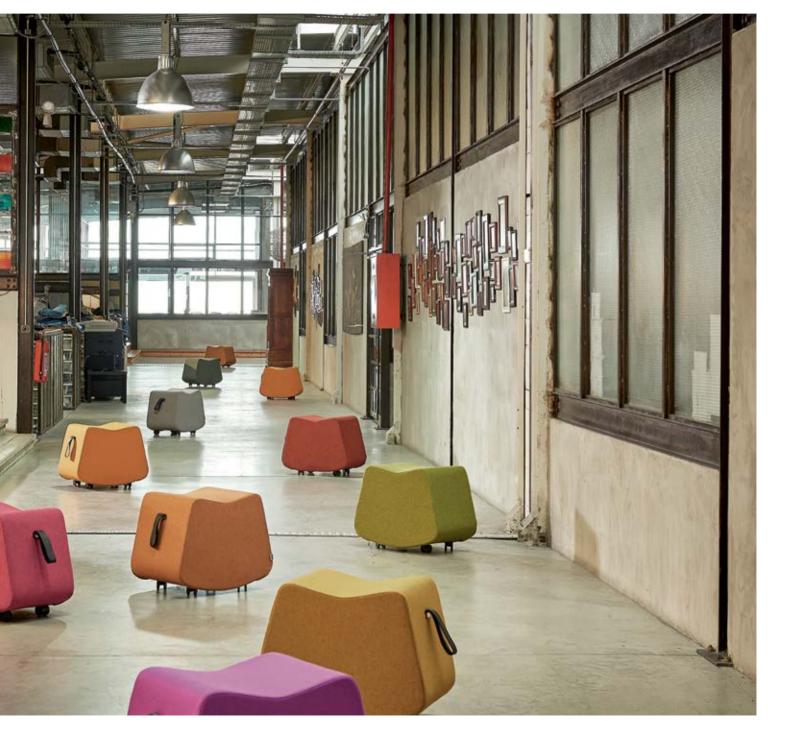

Suitable to any kind area designed for common use, residents or projects, Kuka is a multipurpose product with its mobile character, ergonomic seating surface, and colorful fabric or leather options.