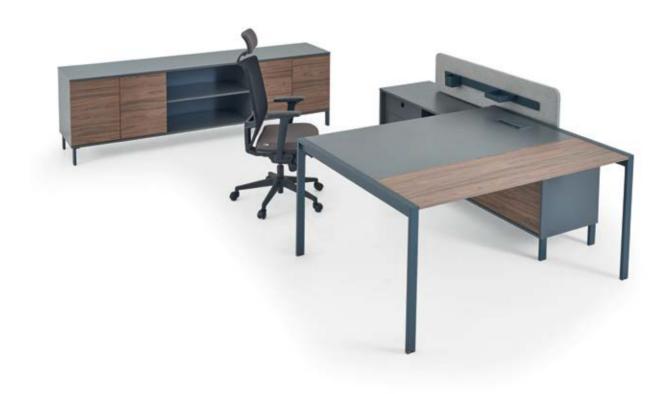

#### With its extremely lean form and optimized dimensions to adjust the spaces to be used in, Norm offers a "simple richness."

As a functional product independent from the ever-changing fashion and trends, Norm will be preferred by managers of any age who enjoys timeless designs.

A massive metal leg completes the visual richness that is formed by the lacquer and natural wood veneer.