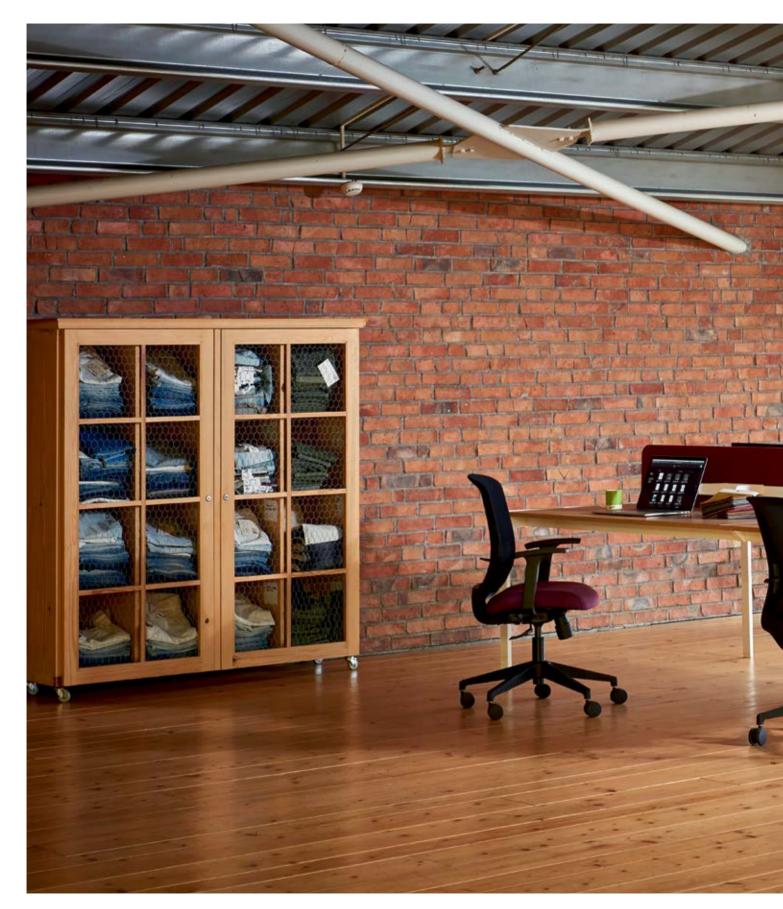

and a fixed modesty panel.

Receiving electrical and data connections from the fixed side storage unit to the rack, the RIO table provides both functional conveniences for the user and a clean, convenient space for the table surface.



## medula XIXIXIXIXIXIXIXIXIX XIXTXIX -

#### Medula has a striking aesthetic that refers to the past with its Seljukianinspired geometrical patterns.

Despite its traditional character, it is desgined for modern work spaces and executives keen on details. Here, exhibited with the fixed additional storage unit and rear cabinet.

The strong aesthetics, refined design and comfort in use distinguish Medula from similar executive products.

Medula, available in natural wooden veneer and lacquer paint, can adjust to different areas with its optimizes sizes.







### link



Link multitasking systems adapt to the mobility and changing requirements of the working environment with flexible module structure, ease of adaptation of electricity and data transmission.

### link

Alp Nuhoğlu design Link is a system that provides solutions for the changing needs of users in working environments with operational work tables, middle managers, meeting tables and storage units.



The leg system that creates the same level of structure as the LINK table surface is manufactured with optional static paint options.

The legs descending from the table ends provide ease of use for the mobile storage units. The storage system can also be fixed under the table, so it can leave space for the user.



### link

Separator panels with a fabric surface with sound insul