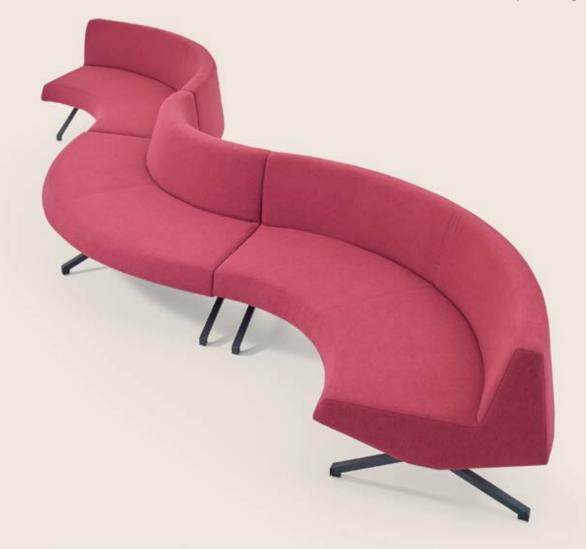

he same time, Ada is a valuable choice for users.



## mod

With polyurethane body on the fabric, leather upholstery, metal and wooden legs options, Mod is a single armchair for the common areas. The monoblock body is completed with the comfort mattress.



# manta

#### Designed by Setsu & Shinobu Ito, Manta creates a difference in the space it is placed, with a lean form that provides comfort to the user.

It takes its place in both recreation and common areas with wooden or metal leg structure.





#### bük

#### Thanks to its modular structure, Bük offers space-appropriate solutions for the waiting and resting needs of common areas.

It determines the value of the environment it is located with its visual effect. Inner and outer convex module options contribute to this positioning.







# 

Zivella's product designed for common areas the Park sofa is available in of different fabrics on the metal construction that makes up the skeleton.





## park



Available in high-backed, low-backed, single and double options, Park sofa is an important element of the space with its aesthetic look.

> The high-backed Park sofa and seat provides the privilege and comfort of isolating from the surroundings.

### Zen

#### With modules in different sizes that can be compiled together, Zen adds a soft touch to spaces.

Zen offers different seating depths and different seating experiences thanks to its geometric structure.

Suitable to any kind area designed for common use, residents or projects, Kuka is a multipurpose product with its mobile character, ergonomic seating surface, an