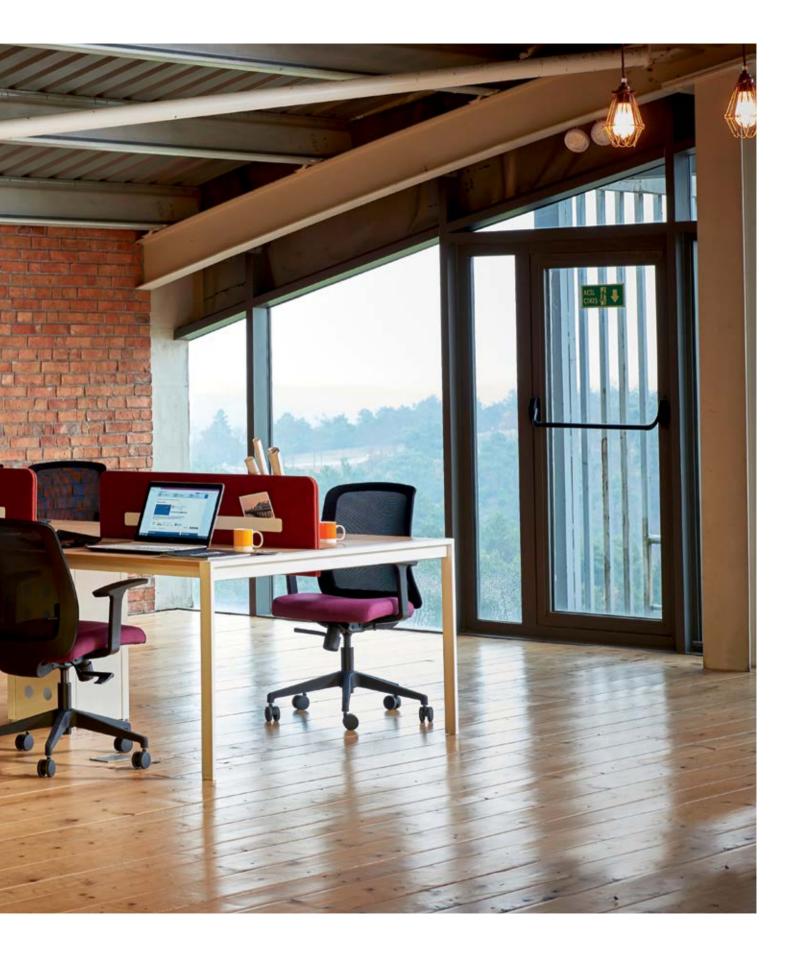

nd a fixed modesty panel.

Receiving electrical and data connections from the fixed side storage unit to the rack, the RIO table provides both functional conveniences for the user and a clean, convenient space for the table surface.



## medula XIXIXIXIXIXIXIXIXIX XIXTXIX -

#### Medula has a striking aesthetic that refers to the past with its Seljukianinspired geometrical patterns.

Despite its traditional character, it is desgined for modern work spaces and executives keen on details. Here, exhibited with the fixed additional storage unit and rear cabinet.

The strong aesthetics, refined design and comfort in use distinguish Medula from similar executive products.

Medula, available in natural wooden veneer and lacquer paint, can adjust to different areas with its optimizes sizes.







### link



Link multitasking systems adapt to the mobility and changing requirements of the working environment with flexible module structure, ease of adaptation of electricity and data transmission.

### link

Alp Nuhoğlu design Link is a system that provides solutions for the changing needs of users in working environments with operational work tables, middle managers, meeting tables and storage units.



The leg system that creates the same level of structure as the LINK table surface is manufactured with optional static paint options.

The legs descending from the table ends provide ease of use for the mobile storage units. The storage system can also be fixed under the table, so it can leave space for the user.



### link

Separator panels with a fabric surface with sound insulat