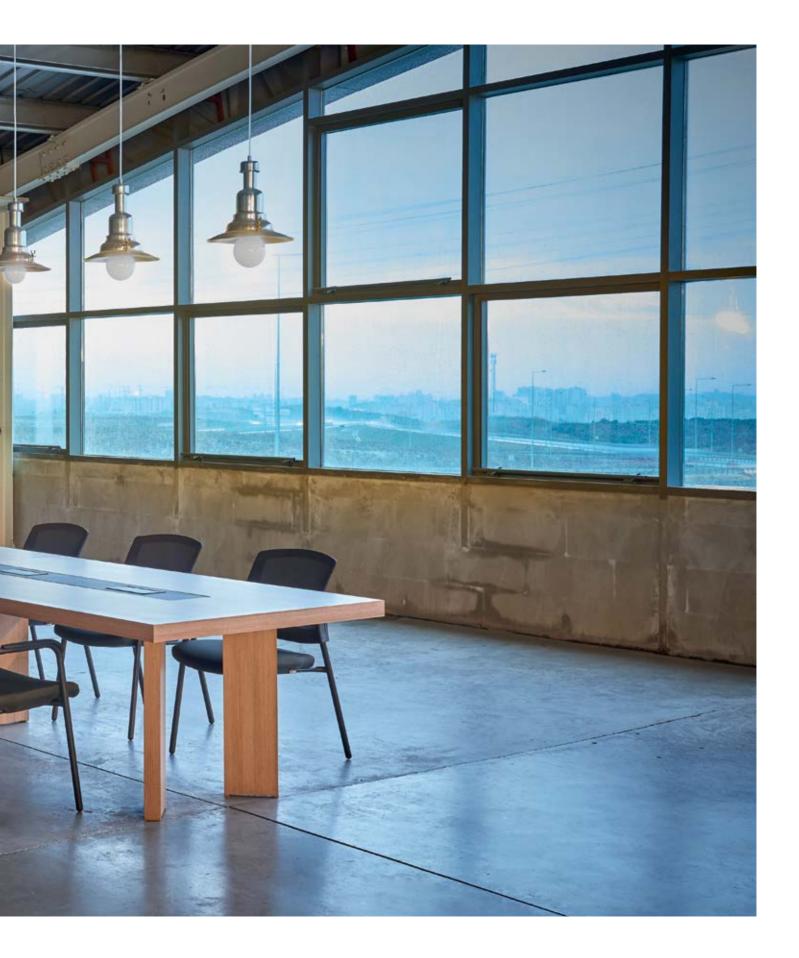

### L.

Produced with a choice of melamine and leather materials, the Rio table is positioned with a rich visual structure in the room for the user.

The Rio table was designed as a functional executive desk with simple lines.

The Rio tableside storage element consists of a fixed body, a back cabinet and a fixed modesty panel.

Receiving electrical and data connections from the fixed side storage unit to the rack, the RIO table provides both functional conveniences for the user and a clean, convenient space for the table surface.