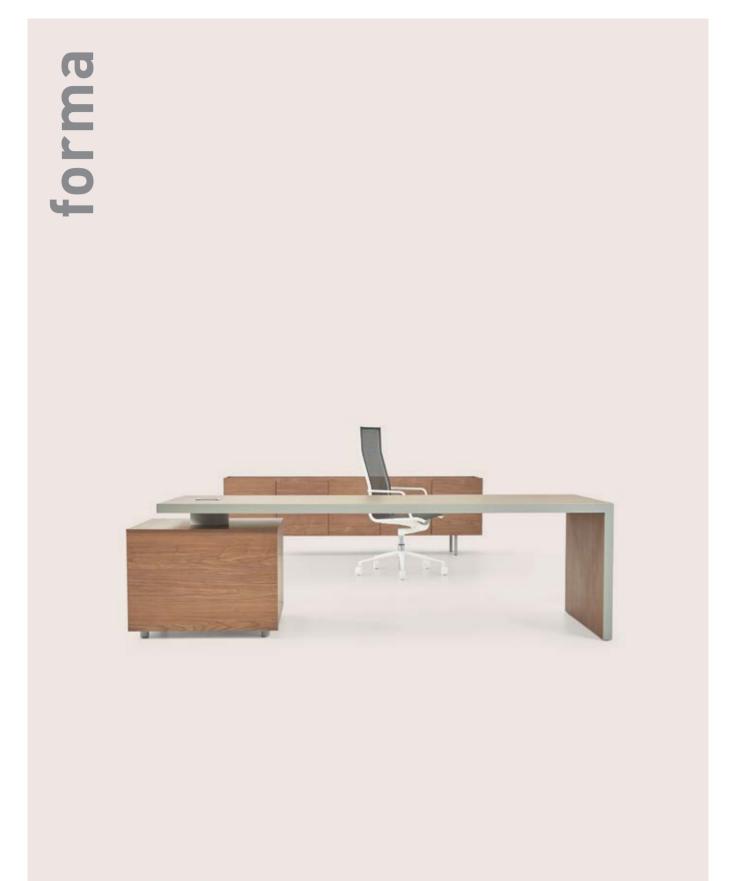

The metal frame surrounding the Forma table is not only a strong visual detail that enhances the structure of the design but also an important element that lightens the structure and increases the surface use.

> The Forma consists of a stationary storage element and a rear bulkhead. The other option with a mobile storage inside the table is available as an option.

With its new melamine and metal coating options, Forma gives the desired character to the space it will be dwelling in. And with this feature, Forma table is designed as an interchangeable product that can easily be used either as an executive desk or a manager's.