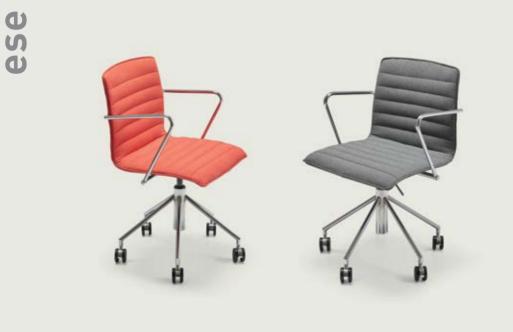

seren

With synchronous mechanism and height adjustable armrest, Eta provides functional comfort for top management and operational use. And with alternatives for waiting and meeting sofas, Eta creates a product family.