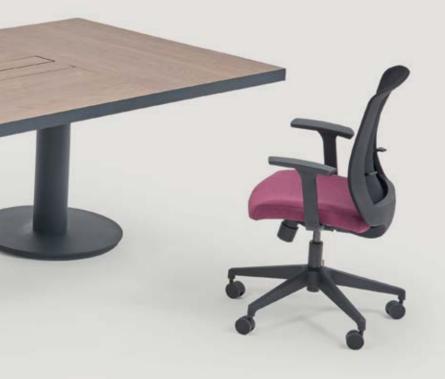

Pablo is produced with the measurement options that are determined according to the needs.

The Jet, which combines the simplicity of the meeting table with the functionality, is produced with the size options determined according to the needs. Inside the metal frame that surrounds the table, changing surface materials, such as melamine and natural coating, are used.