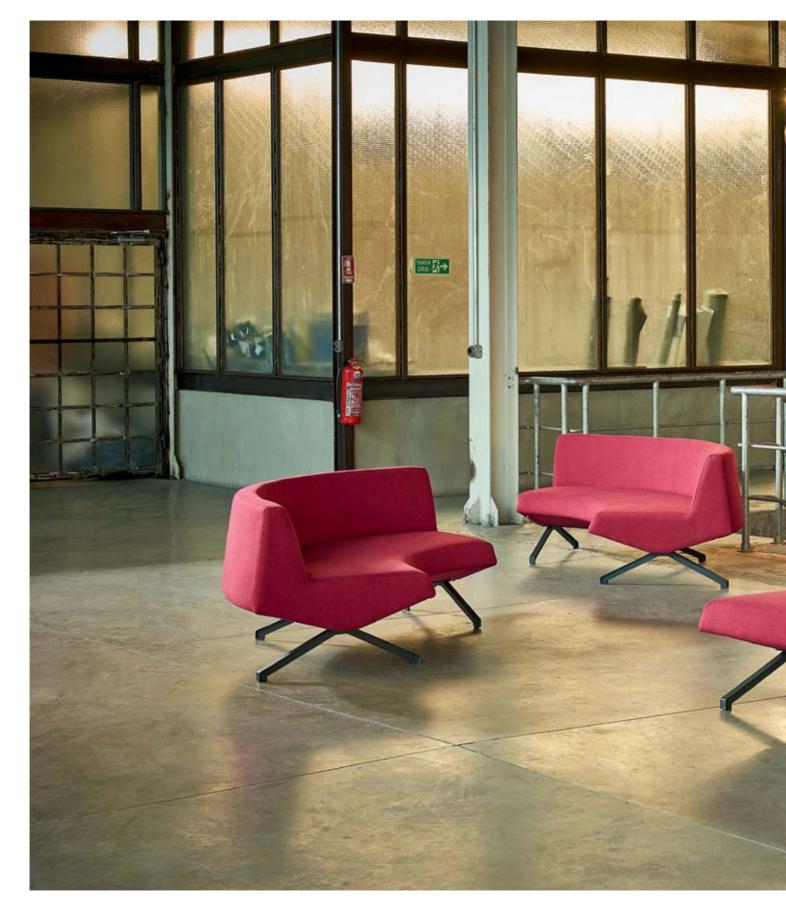

salt Salt will give the timeless character to any space with its lean yet functional character.

> It is produced with chrome plating, static paint legs, wooden skeleton interior and leather-fabric options.

With its thin arms, double and single sizes, Salt sofa-armchair increases the dynamism of small waiting areas and the working environments.