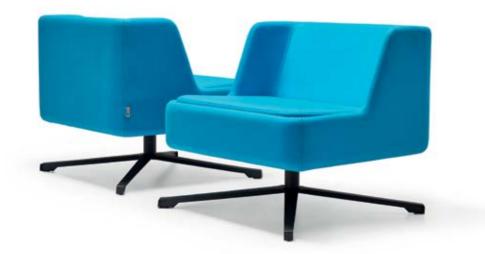

seren

With synchronous mechanism and height adjustable armrest, Eta provides functional comfort for top management and operational use. And with alternatives for waiting and meeting sofas, Eta creates a product family.