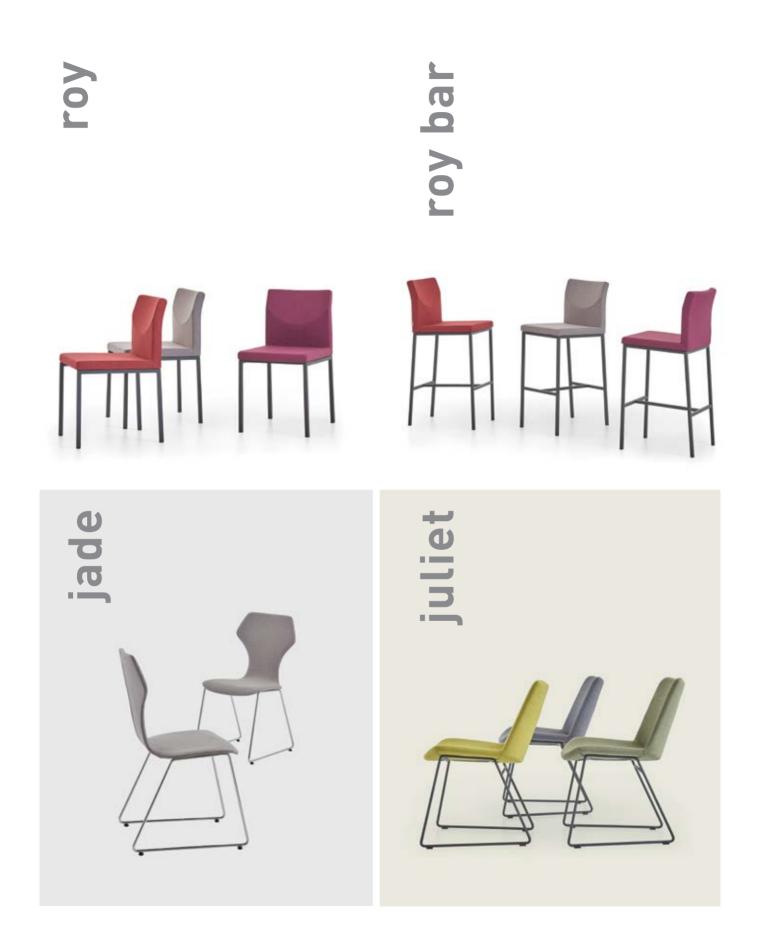

eather alternatives.





# cento

The design highlights the simple lines of this chair for common use, available in plastic, in wood and with padding.



#### kuka bench

The Kuka Bench invites comfort with its ergonomic seating form for working environments and common waiting areas. With its modular structure and size options, it easily adapts to the space.









The design highlights the simple lines of this chair for common use, available in plastic, in wood and with padding.



A product characterized by a design that places the emphasis on fresh cheerful colours without neglecting comfort and is ideal for any environment, from private to common use. This chair features a plastic seat available in different colours with black, chromium-plated or embossed aluminum painted frame.





plato melodi





design / alp nuhoğlu / 2017

















Caissons

10

A

00