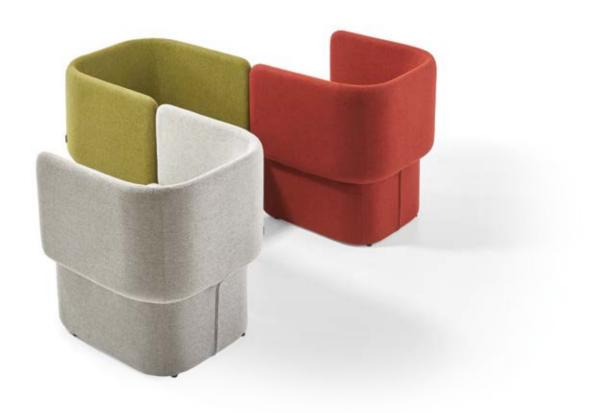

Totem seat adds value to the space with visual richness and comfort offered by different fabric alternatives.

tote

# totem

Polyurethane molding on metal construction by industrial production method system consists of two main sections as body and seat.

The Totem seat has a design base that provides continuous standardization with monoblock structure and refined detailing components.

#### Totem stands out as an iconic design object with its lean character, in the spaces it is placed.

The design elements of production and the cost material are balanced in a way to properly establish a beneficial relationship between the producer and the end user.