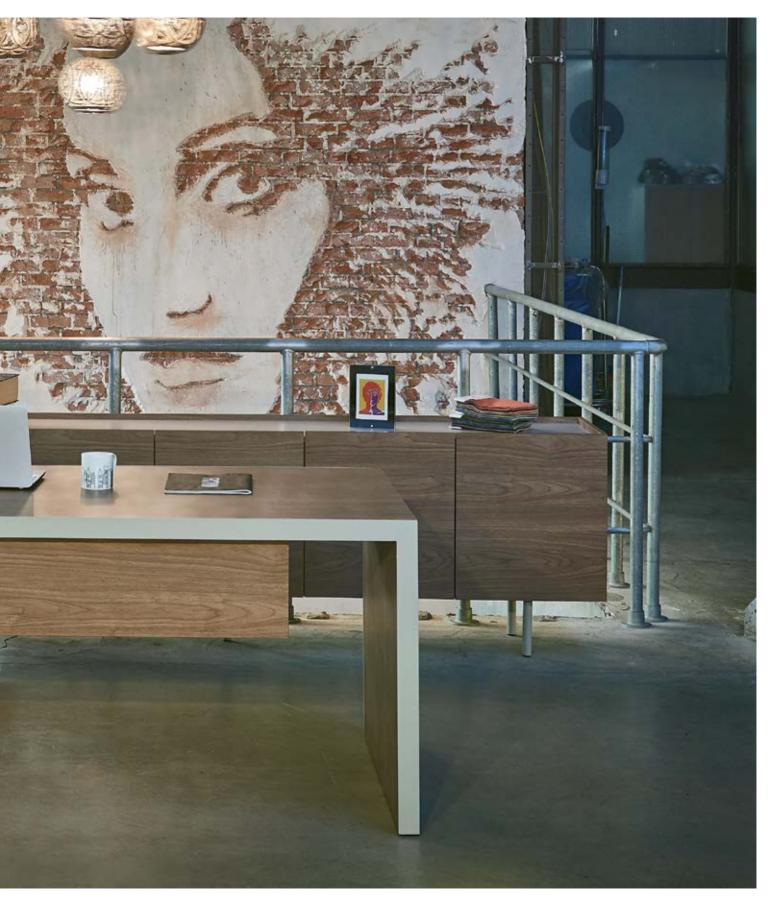

The metal frame surrounding the Forma table is not only a strong visual detail that enhances the structure of the design but also an important element that lightens the structure and increases the surface use.

> The Forma consists of a stationary storage element and a rear bulkhead. The other option with a mobile storage inside the table is available as an option.

With its new melamine and metal coating options, Forma gives the desired character to the space it will be dwelling in. And with this feature, Forma table is designed as an interchangeable product that can easily be used either as an executive desk or a manager's.