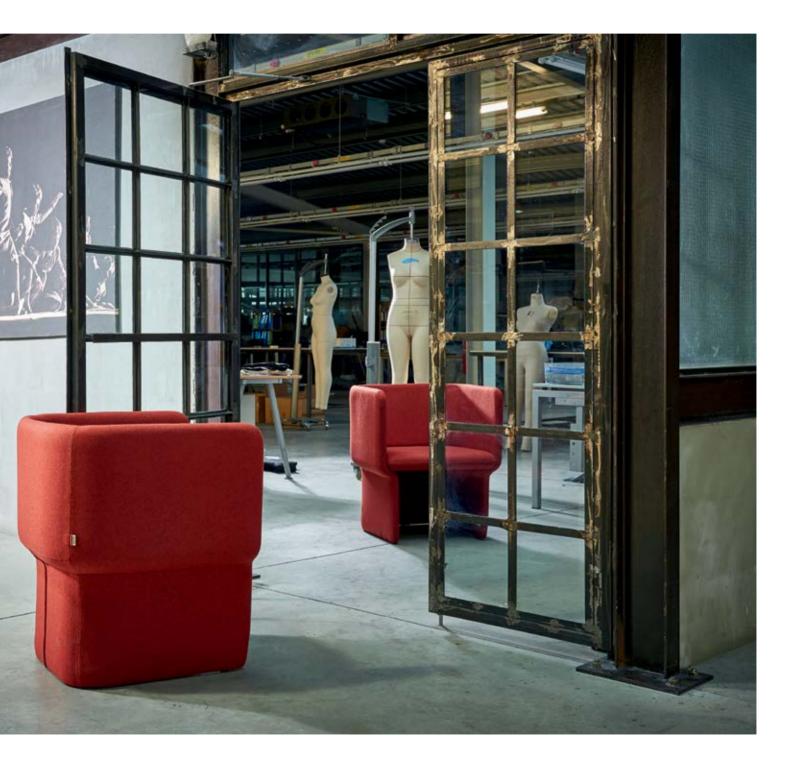

## mod

With polyurethane body on the fabric, leather upholstery, metal and wooden legs options, Mod is a single armchair for the common areas. The monoblock body is completed with the comfort mattress.