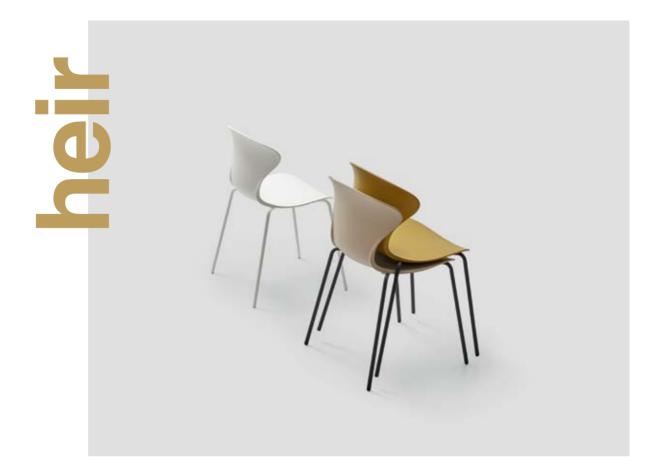

The design highlights the simple lines of this chair for common use, available in plastic, in wood and with padding.

A product characterized by a design that places the emphasis on fresh cheerful colours without neglecting comfort and is ideal for any environment, from private to common use. This chair features a plastic seat available in different colours with black, chromium-plated or embossed aluminum painted frame.