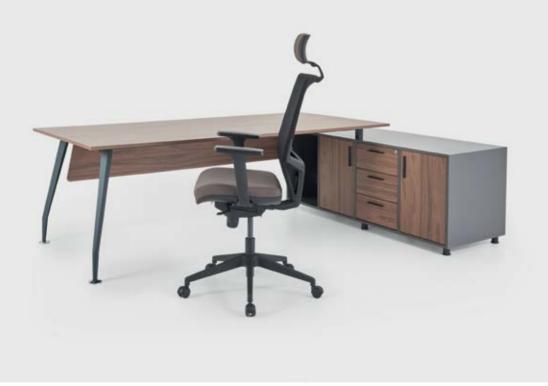

#### Aka was differentiated by integrating the fixed modesty panel which consisted of the simple form metal bars that constitute the main body.

Different options for coating such as natural wood, metal paint or bronze, help the AKA table to blend in perfectly with the various elements in an executive's office.