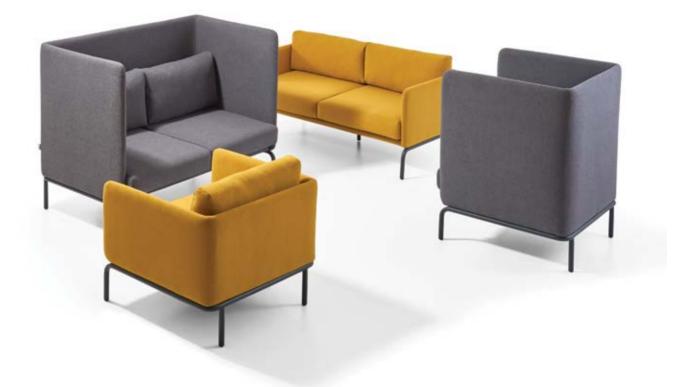

## yaka

The timeless design meets with the needs of an office space in the most refine way in Yaka. The triple or the double sofas can be combined with the single seat easily.

### Salt sofa-seat is ideal for small waiting areas and work spaces with its double and single sizes that both comes with thin arms.

It is produced with chrome plating, static paint legs, wooden skeleton interior and leather-fabric options.

salt Salt will give the timeless character to any space with its lean yet functional character.

> It is produced with chrome plating, static paint legs, wooden skeleton interior and leather-fabric options.

With its thin arms, double and single sizes, Salt sofa-armchair increases the dynamism of small waiting areas and the working environments.