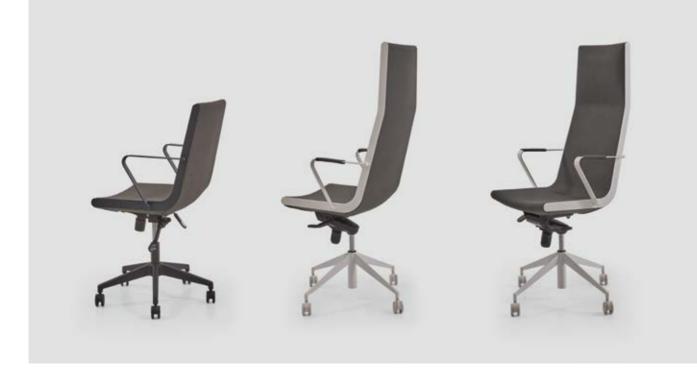

## data

### Designed for executives, Data comes with two different back height options.

The body made of polyurethane cast sponge completes the metal details that make a difference with visual effect on both sides. Data is a comfortable product of long working environments with synchronous mechanism completing the ergonomic form.