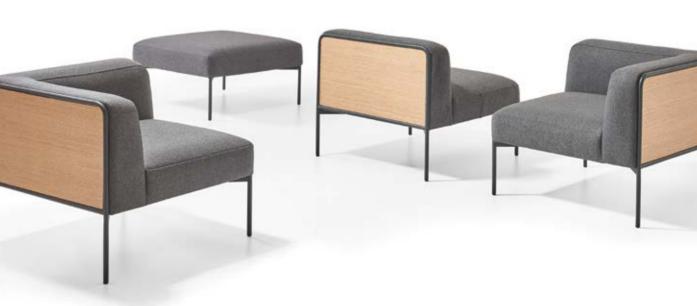

# 

Zivella's product designed for common areas the Park sofa is available in of different fabrics on the metal construction that makes up the skeleton.

## park

Available in high-backed, low-backed, single and double options, Park sofa is an important element of the space with its aesthetic look.

> The high-backed Park sofa and seat provides the privilege and comfort of isolating from the surroundings.