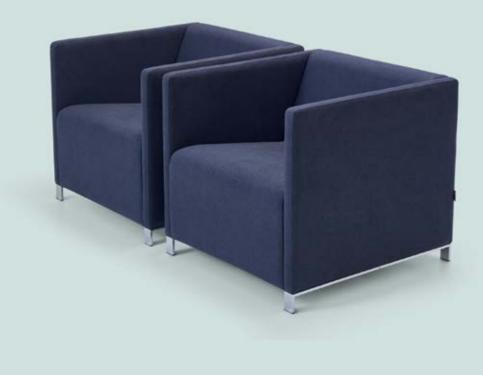

## yaka

The timeless design meets with the needs of an office space in the most refine way in Yaka. The triple or the double sofas can be combined with the single seat easily.