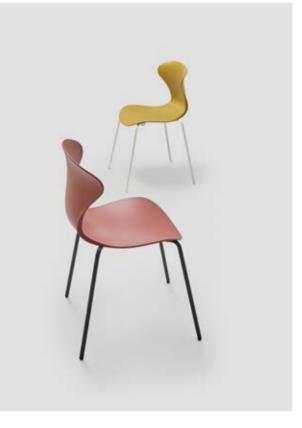

The design highlights the simple lines of this chair for common use, available in plastic, in wood and with padding.

A product characterized by a design that places the emphasis on fresh cheerful colours without neglecting comfort and is ideal for any environment, from private to common use. This chair features a plastic seat available in different colours with black, chromium-plated or embossed aluminum painted frame.