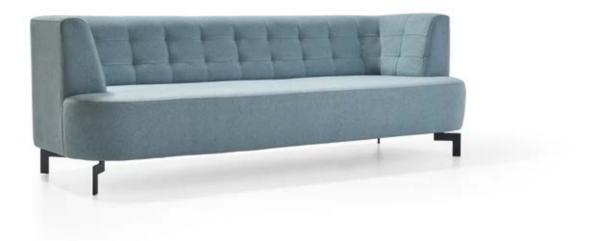

## nord

It is designed for executive offices, waiting and recreational spaces. The wooden detail at the back visually enriches the product from various angles.

Along with metal or wooden leg options, fabric, leather and wooden color options are also available.