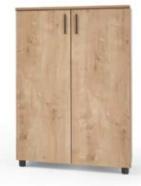

simple lines of this chair for common use, available in plastic, in wood and with padding.



#### kuka bench

The Kuka Bench invites comfort with its ergonomic seating form for working environments and common waiting areas. With its modular structure and size options, it easily adapts to the space.









The design highlights the simple lines of this chair for common use, available in plastic, in wood and with padding.



A product characterized by a design that places the emphasis on fresh cheerful colours without neglecting comfort and is ideal for any environment, from private to common use. This chair features a plastic seat available in different colours with black, chromium-plated or embossed aluminum painted frame.





plato melodi





design / alp nuhoğlu / 2017

















Caissons

10

A

00