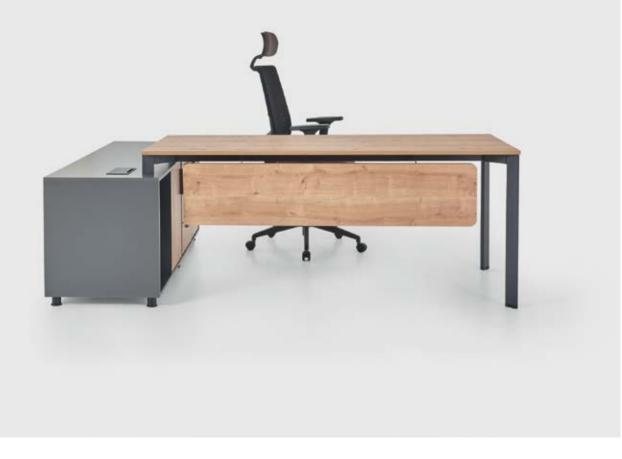

The metal frame surrounding the Forma table is not only a strong visual detail that enhances the structure of the design but also an important element that lightens the structure and increases the surface use.

> The Forma consists of a stationary storage element and a rear bulkhead. The other option with a mobile storage inside the table is available as an option.

With its new melamine and metal coating options, Forma gives the desired character to the space it will be dwelling in. And with this feature, Forma table is designed as an interchangeable product that can easily be used either as an executive desk or a manager's.