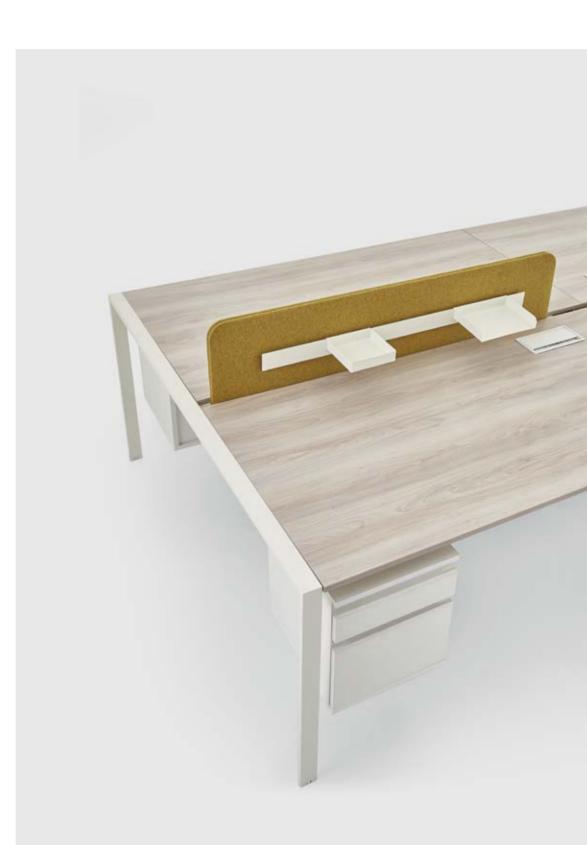

#### Lato is a work desk system that offers flexible solutions for the user as single or multiple worktable groups.

With the integrated dividing panes and storage units, the desk system contributes to the productivity of the employees.

Lato carries the table with a metal constricted leg descending angled from the table surface, creating both visual lightness and a robust construction.

Lato offers practical solutions for work areas with easy installation and cost-prioritized structure.