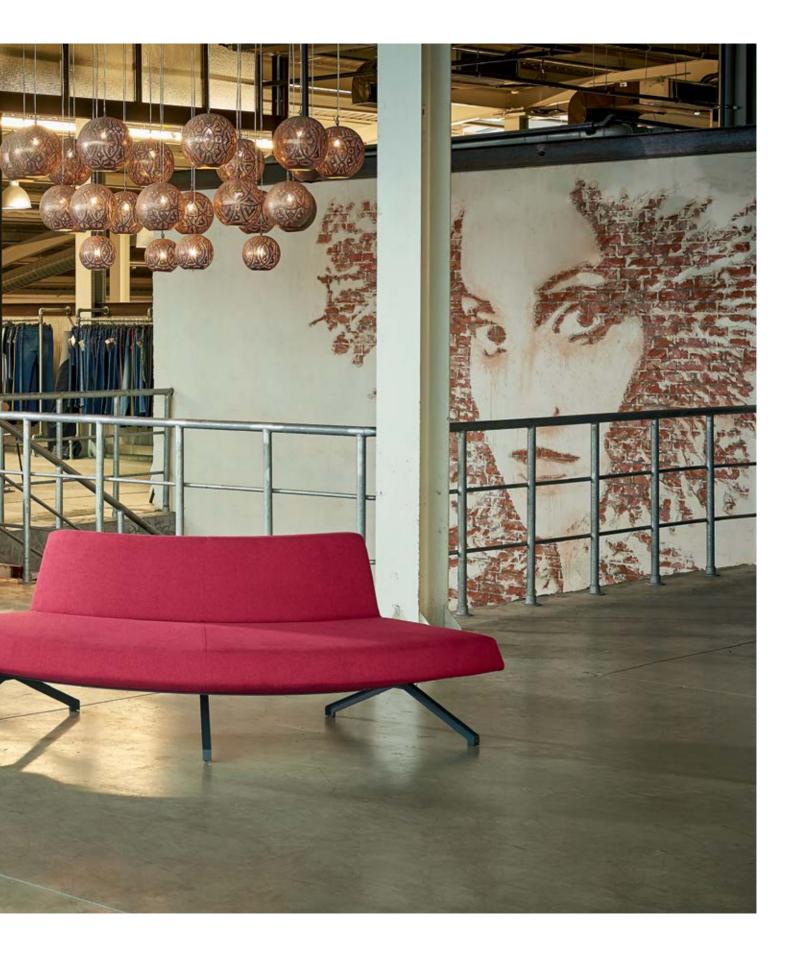

salt Salt will give the timeless character to any space with its lean yet functional character.

> It is produced with chrome plating, static paint legs, wooden skeleton interior and leather-fabric options.

With its thin arms, double and single sizes, Salt sofa-armchair increases the dynamism of small waiting areas and the working environments.