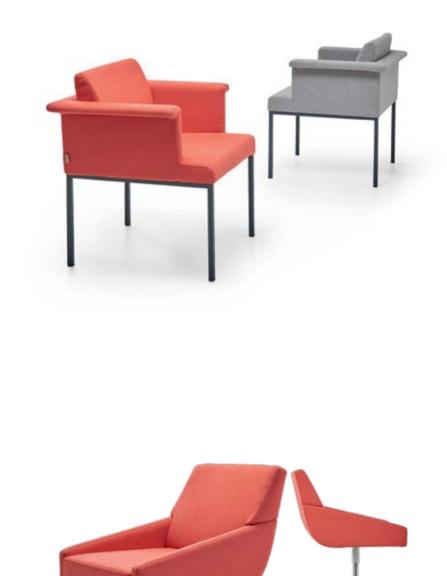

seren

With synchronous mechanism and height adjustable armrest, Eta provides functional comfort for top management and operational use. And with alternatives for waiting and meeting sofas, Eta creates a product family.