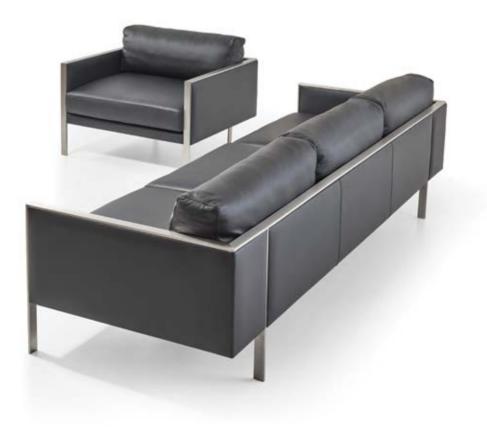

### The Ren sofa offers a visual richness from every angle with a harmonious combination of metal and upholstery.

Ren is located in the executive offices with a comfortable structure that adds value to the space. It is produced with fabric, leather options and single, double, triple measures.