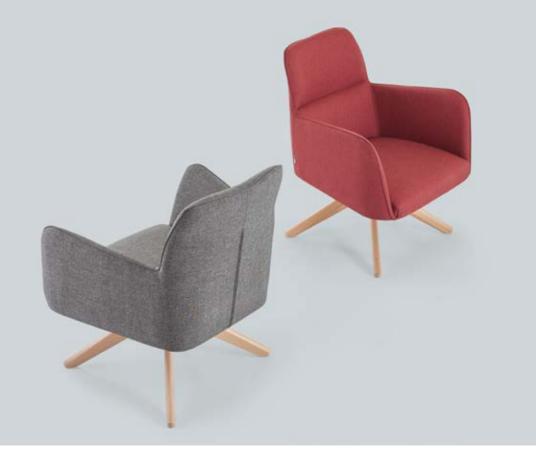

z and sets the design apart from others.



## kuz-s

#### Kuz-s is comfortable sitting unit for your guests in work spaces and residential areas.

The arm and leg construction achieves a perfect integrity with the solid wood details. Kuz is available as single and double sofas and seats.



tur

level



Tur is designed for the needs of the guest and meeting seats in work spaces. The arm support that provides comfort and encircle the back contributes to the visuality of Tur in every way.

tu





### lisa

The inner structure that surrounds the head restraint, the form that visualizes comfort, distinguishes Lisa from the others with its warm and sincere effect, and with its solid wooden legs.

Lisa is designed as a rest-waiting chair for private residences, common areas and study areas.



### ada

Ada is designed for executive offices, waiting areas and private living spaces. In addition to the one-piece solid arm and leg structure, oak and walnut varnish is also available.

> Carrying its traditional line to modern environments with its solid wooden legs and quilted back cushions, and presenting comfort and aesthetics at the same time, Ada is a valuable choice for users.



## mod

With polyurethane body on the fabric, leather upholstery, metal and wooden legs options, Mod is a single armchair for the common areas. The monoblock body is completed with the comfort mattress.



# manta

#### Designed by Setsu & Shinobu Ito, Manta creates a difference in the space it is placed, with a lean form that provides comfort to the user.

It takes its place in both recreation and co