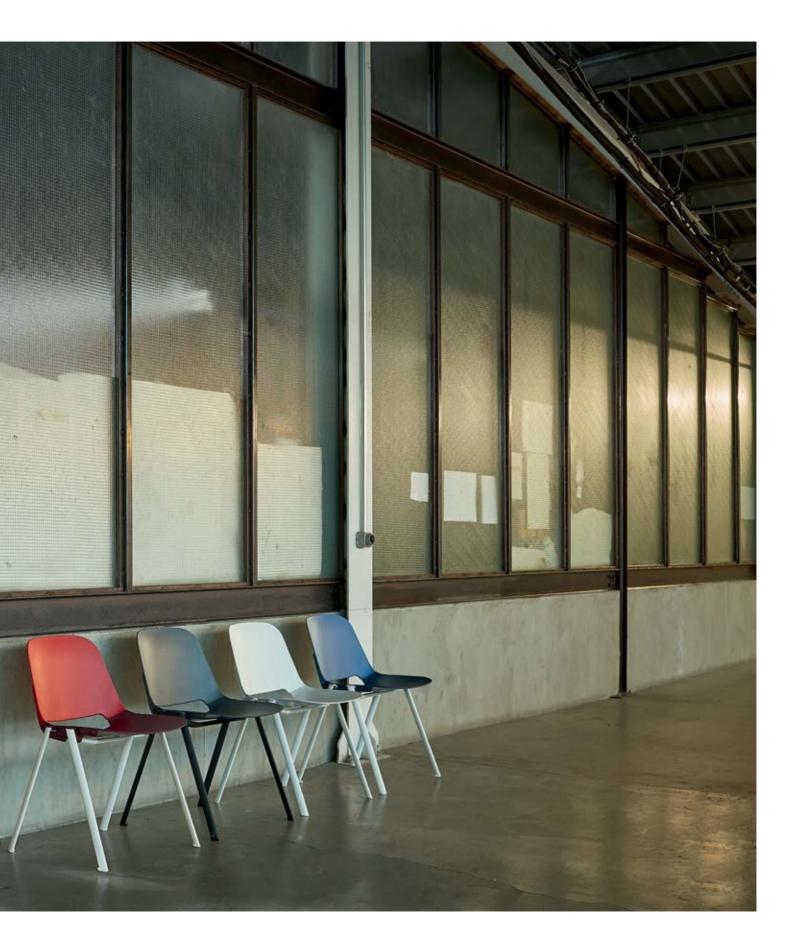

# cento

The design highlights the simple lines of this chair for common use, available in plastic, in wood and with padding.

The design highlights the simple lines of this chair for common use, available in plastic, in wood and with padding.

A product characterized by a design that places the emphasis on fresh cheerful colours without neglecting comfort and is ideal for any environment, from private to common use. This chair features a plastic seat available in different colours with black, chromium-plated or embossed aluminum painted frame.