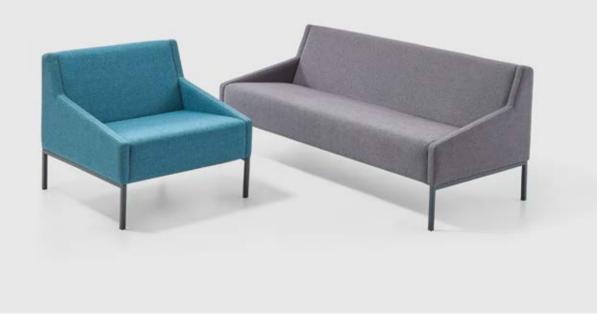

### poz

With its comfort, Poz is a sofa that will bring a fantastic elegance both in executive offices and esteemed common spaces. The natural timber-covered back detail adds a warm visual touch to the sofa. Poz comes with two options: leather and fabric.