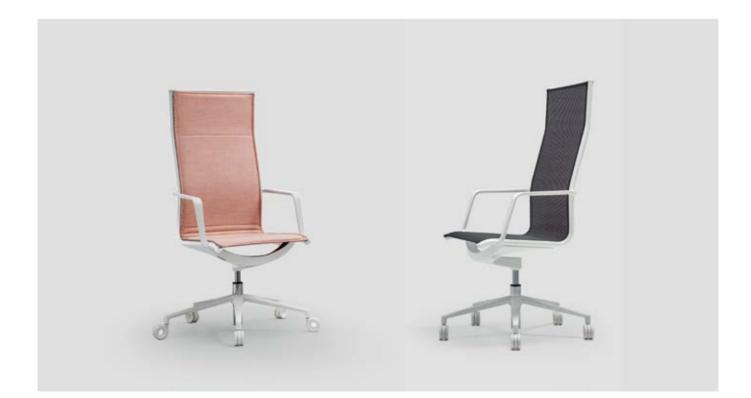

seren

With synchronous mechanism and height adjustable armrest, Eta provides functional comfort for top management and operational use. And with alternatives for waiting and meeting sofas, Eta creates a product family.

## tagix

Offered with two different options, top management and operational, Tagix meets the need for long working environments where ergonomics is important.

ant