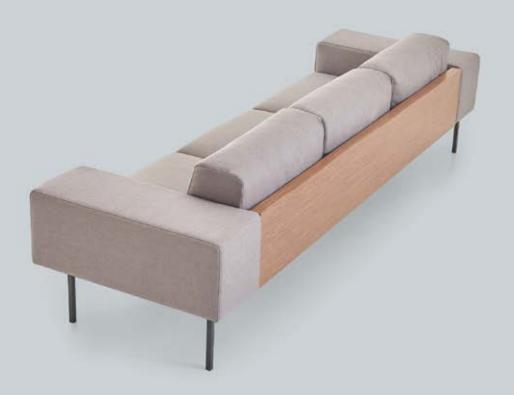

### The Ren sofa offers a visual richness from every angle with a harmonious combination of metal and upholstery.

Ren is located in the executive offices with a comfortable structure that adds value to the space. It is produced with fabric, leather options and single, double, triple measures.