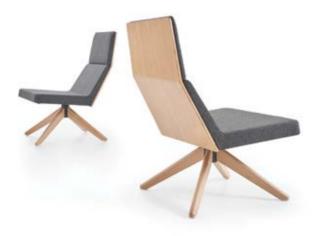

# manta

#### Designed by Setsu & Shinobu Ito, Manta creates a difference in the space it is placed, with a lean form that provides comfort to the user.

It takes its place in both recreation and common areas with wooden or metal leg structure.