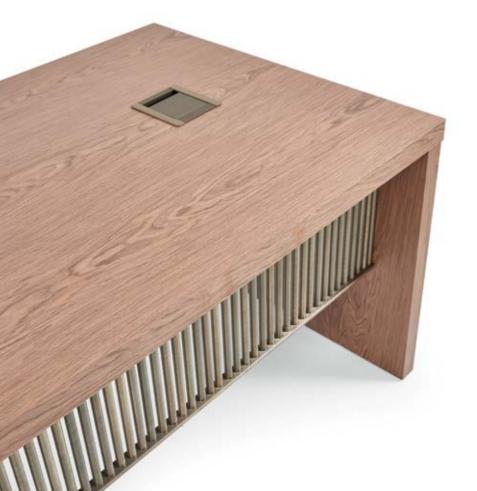

The metal frame surrounding the Forma table is not only a strong visual detail that enhances the structure of the design but also an important element that lightens the structure and increases the surface use.

> The Forma consists of a stationary storage element and a rear bulkhead. The other option with a mobile storage inside the table is available as an option.

With its new melamine and metal coating options, Forma gives the desired character to the space it will be dwelling in. And with this feature, Forma table is designed as an interchangeable product that can easily be used either as an executive desk or a manager's.