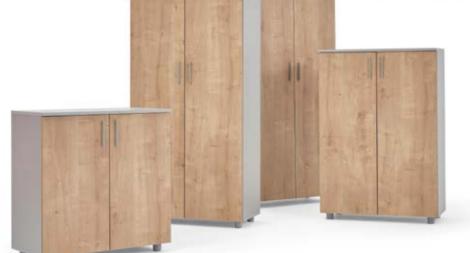

mple lines of this chair for common use, available in plastic, in wood and with padding.



#### kuka bench

The Kuka Bench invites comfort with its ergonomic seating form for working environments and common waiting areas. With its modular structure and size options, it easily adapts to the space.









The design highlights the simple lines of this chair for common use, available in plastic, in wood and with padding.



A product characterized by a design that places the emphasis on fresh cheerful colours without neglecting comfort and is ideal for any environment, from private to common use. This chair features a plastic seat available in different colours with black, chromium-plated or embossed aluminum painted frame.





plato melodi





design / alp nuhoğlu / 2017

















Caissons

10

A

00