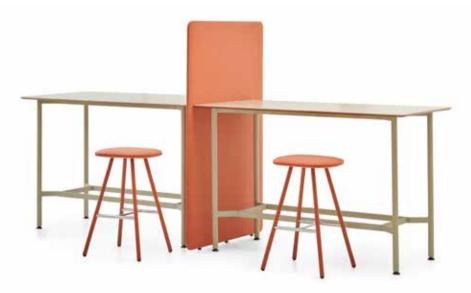

#### Bari Bench

Lobby Unit Alp Nuhoğlu

With its next-generation modular design, Bari Bench adds movement and energy to any space. Every detail is designed to meet the demands of the communication age. A tiny charging unit is a major feature of the design, promoting communication.

#### Part Bench

Lobby Unit Alp Nuhoğlu

Part Bench creates space within a space with its fabric covered separators that minimize noise from the surrounding area. It not only stands out with its innovative design, but also offers a partly secluded area suitable for small meetings that require focus in waiting areas or office floors.