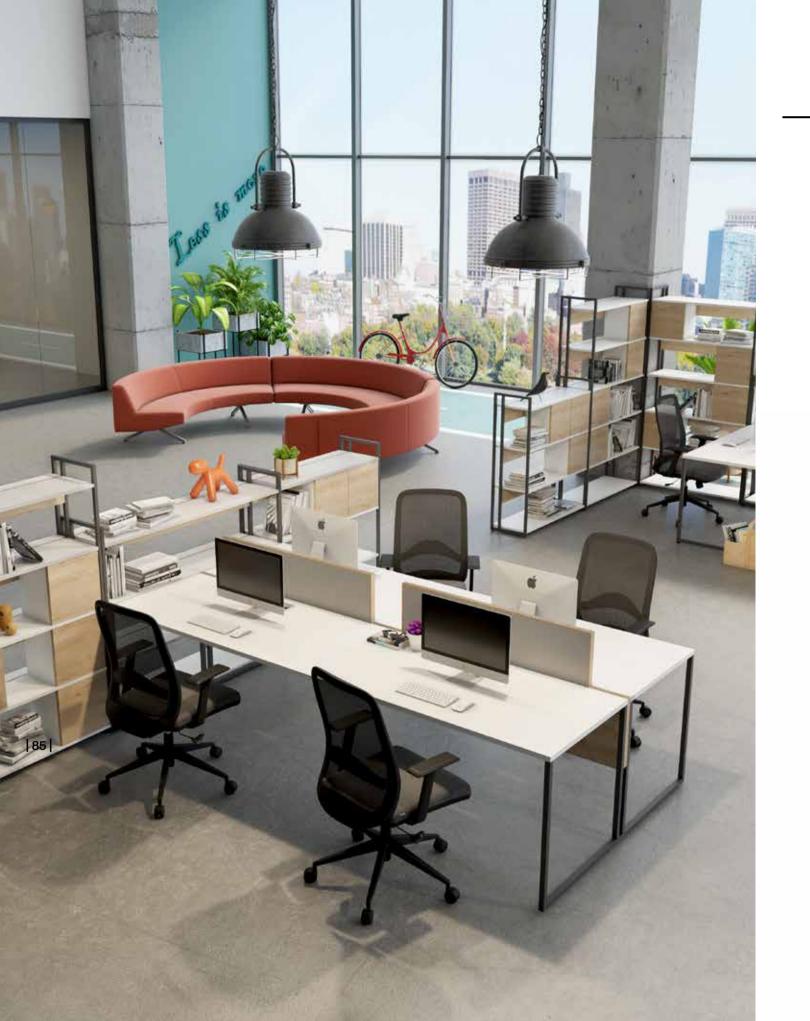

#### **Office Desks** 83

Dynamic, high-energy, engaging and simple workspaces increase motivation and productivity. Zivella's desks add a natural and fresh air to the workplace. They are designed for well-being and so facilitate healthy working environments.

#### Mila

Office Desk Adnan Serbest

With its understated details, Mila stands out as a product group that manifests conceptual minimalism and embodies simplicity for its users.

Due to the unity of design and connectedness of individual pieces, common work areas can be constructed with many size alternatives to offer comfortable spaces where employees will feel good.