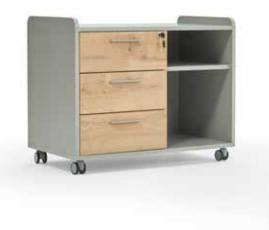

#### Roll

Caisson

Available in various materials and sizes, an option of open shelves and covered compartments lend flexibility to the piece.

|149|