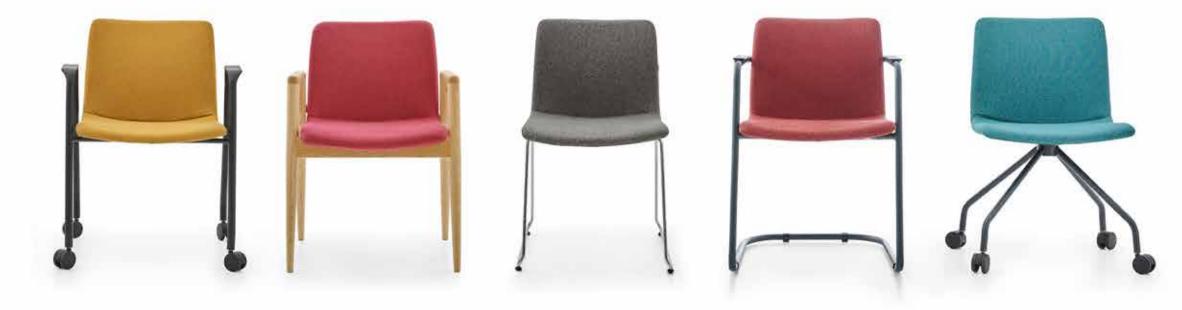

## **Executive Chairs & Office Chairs**

Sitting for long periods of time can adversely affect spinal health. Our office chairs have been specially designed to prevent back and neck pain. With an ergonomic and adjustable design that works in perfect harmony with the human body, our chairs satisfy the demand for comfort and health while working.

– Delta-K

**Executive Chairs & Office Chairs** 

Delta-K chair stands out with its minimal but distinguished design. This elegant comfort comes with leather or fabric upholstery alternatives.

| 118 |

#### - Delta

**Executive Chairs & Office Chairs** 

With exceedingly comfortable seating and a specially designed body, Delta is available as a desk or reception area chair. The striking arm detail of Delta chair is available in leather or fabric upholstery and wood. Data's mechanism enhances its ergonomic form and is comfortable for long working hours.

| 120 |

— Carot

**Executive Chairs & Office Chairs** 

The robust and impeccable Carot chair is designed to alleviate the stress and fatigue of everyday work life.

| 122 |

# Eta **Executive Chairs & Office Chairs** The Eta family is ideal for companies who desire uniform design and comfort across the office. Its mechanism and height-adjustable arm structure make it suitable for all spaces: operational areas, executive offices, meeting rooms and reception areas.

123

Mira

**Executive Chairs & Office Chairs** 

Designed exclusively for intense daily use, the robust Mira was created to provide a comprehensive solution for offices and work areas. – Fera

**Executive Chairs & Office Chairs** 

Available in a plethora of colours for the seat and back, the attractive Fera easily adapts to any work environment.

- Flip Office Chair

Flip appeals to your personal taste with different color and upholstery options. It offers stylish comfort in homes and offices with its flexible and ergonomic back, comfortable seating and distinct arm structure.

#### Tunn

**Executive Chairs & Office Chairs** 

New but very familiar... The design roots of the graceful Tunn office chair are based firmly on a strong visual tradition that has been adapted to the present day.

#### – Steel

**Executive Chairs & Office Chairs** 

Clean and modern lines define the strong, minimal design. The Steel is available with a high or shorter backrest and is a stately addition to your office.

#### Mody

**Executive Chairs & Office Chairs** Z Design Team

A minimal yet comfortable design. The Mody family of products will change the atmosphere of your office or waiting area with its inviting and friendly style.

#### Lia-P Office Chair

Z Design Team

Lia-P family, offers aesthetic solutions for various spaces including offices, waiting areas, cafes and restaurants. Available in various wooden and metal leg alternatives, it draws attention with its inviting design and vivacious colours.

Best Office Chair Z Design Team

A combination of the best features for various purposes...An arm rest is also optional on this functional office chair.