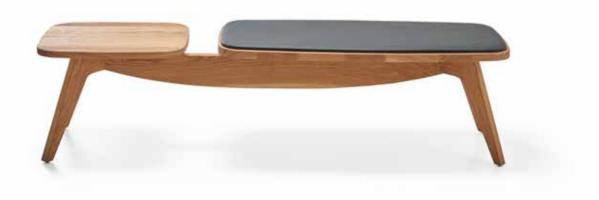

| 135 |

Coffee Table

The sharp but curved leg design of the Tav sets off the plain table top and is another elegant yet minimal design from Zivella. Available in various dimensions, thus suitable for both offices and waiting areas alike.