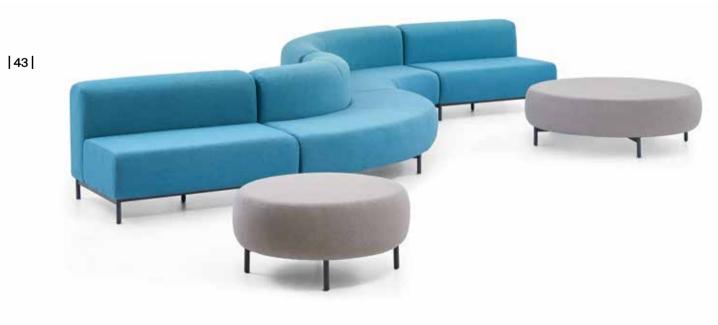

#### Aston

Armchair & Sofa Alp Nuhoğlu

The Aston collection is a single and multi-model seating system designed for public areas such as hotels, lobbies and offices. Available in various textile combinations, this seating group contrasts harmoniously with its surroundings.