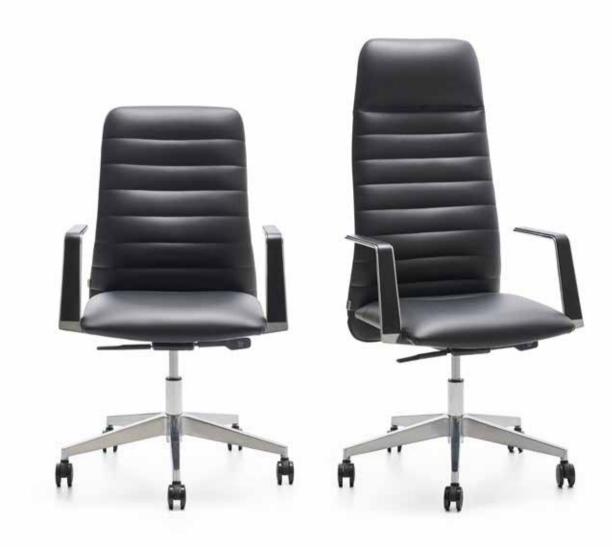

## **Executive Chairs & Office Chairs**

Sitting for long periods of time can adversely affect spinal health. Our office chairs have been specially designed to prevent back and neck pain. With an ergonomic and adjustable design that works in perfect harmony with the human body, our chairs satisfy the demand for comfort and health while working.

#### Tunn

**Executive Chairs & Office Chairs** 

New but very familiar... The design roots of the graceful Tunn office chair are based firmly on a strong visual tradition that has been adapted to the present day.

#### – Steel

**Executive Chairs & Office Chairs** 

Clean and modern lines define the strong, minimal design. The Steel is available with a high or shorter backrest and is a stately addition to your office.