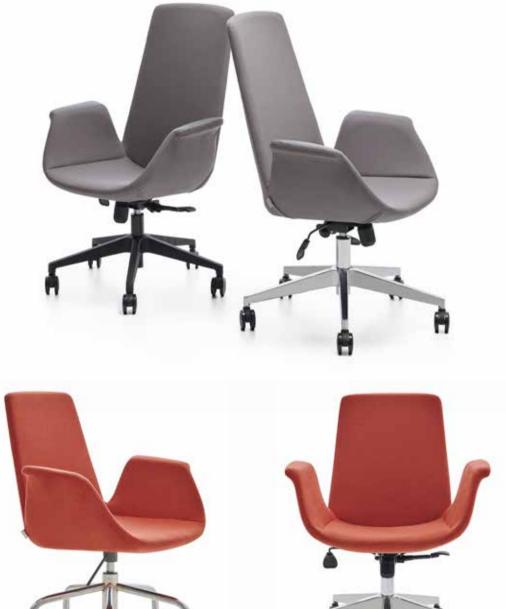

## **Executive Chairs & Office Chairs**

Sitting for long periods of time can adversely affect spinal health. Our office chairs have been specially designed to prevent back and neck pain. With an ergonomic and adjustable design that works in perfect harmony with the human body, our chairs satisfy the demand for comfort and health while working.

| 120 |

— Carot

**Executive Chairs & Office Chairs** 

The robust and impeccable Carot chair is designed to alleviate the stress and fatigue of everyday work life.

| 122 |

# Eta **Executive Chairs & Office Chairs** The Eta family is ideal for companies who desire uniform design and comfort across the office. Its mechanism and height-adjustable arm structure make it suitable for all spaces: operational areas, executive offices, meeting rooms and reception areas.