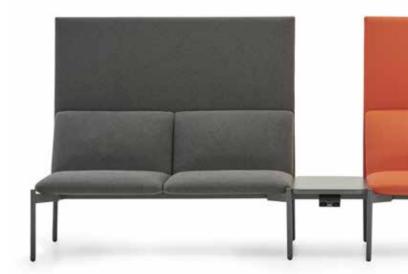

#### Lobby Unit Alp Nuhoğlu

Available with long or short backrests and single or double production forms, Unit Bench provides privacy as well as convenient amenities in the form of built-in coffee tables and electrical supply units placed along the bench for maximum comfort.