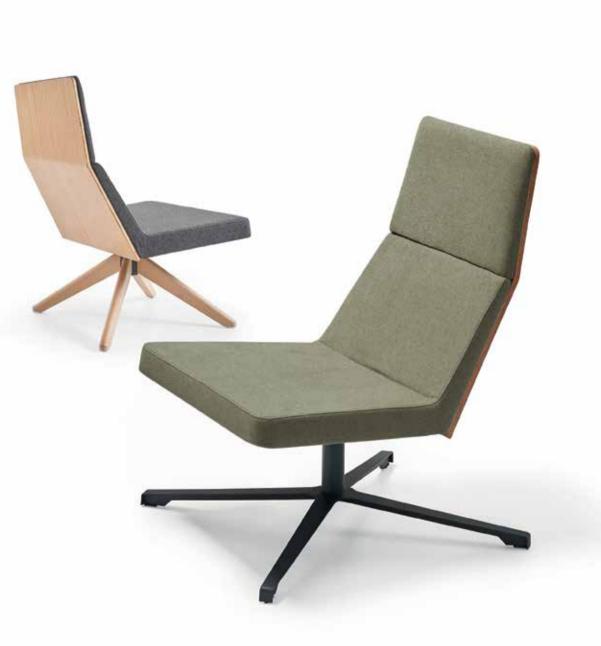

## **Executive Chairs & Office Chairs**

Sitting for long periods of time can adversely affect spinal health. Our office chairs have been specially designed to prevent back and neck pain. With an ergonomic and adjustable design that works in perfect harmony with the human body, our chairs satisfy the demand for comfort and health while working.

– Delta-K

**Executive Chairs & Office Chairs** 

Delta-K chair stands out with its minimal but distinguished design. This elegant comfort comes with leather or fabric upholstery alternatives.

| 118 |

#### - Delta

**Executive Chairs & Office Chairs** 

With exceedingly comfortable seating and a specially designed body, Delta is available as a desk or reception area chair. The striking arm detail of Delta chair is available in leather or fabric upholstery and wood. Data's mechanism enhances its ergonomic form and is comfortable for long working hours.

| 120 |

— Carot

**Executive Chairs & Office Chairs** 

The robust and impeccable Carot chair is designed to alleviate the stress and fatigue of everyday work life.

| 122 |

# Eta **Executive Chairs & Office Chairs** The Eta family is ideal for companies who desire uniform design and comfort across the office. Its mechanism and height-adjustable arm structure make it suitable for all spaces: operational areas, executive offices, meeting rooms and reception areas.

123

Mira

**Executive Chairs & Office Chairs** 

Designed exclusively for intense daily use, the robust Mira was created to provide a comprehensive solution for offices and work areas. – Fera

**Executive Chairs & Office Chairs** 

Available in a plethora of colours for the seat and back, the attractive Fera easily adapts to any work environment.

- Flip Office Chair

Flip appeals to your personal taste with different color and upholstery options. It offers stylish comfort in homes and offices with its flexible and ergonomic back, comfortable seating and distinct arm structure.

#### Tunn

**Executive Chairs & Office Chairs** 

New but very familiar... The design roots of the graceful Tunn office chair are based firmly on a strong visual tradition that has been adapted to the present day.

#### – Steel

**Executive Chairs & Office Chairs** 

Clean and modern lines define the strong, minimal design. The Steel is available with a high or shorter backrest and is a stately addition to your office.

#### Mody

**Executive Chairs & Office Chairs** Z Design Team

A minimal yet comfortable design. The Mody family of products will change the atmosphere of your office or waiting area with its inviting and friendly style.