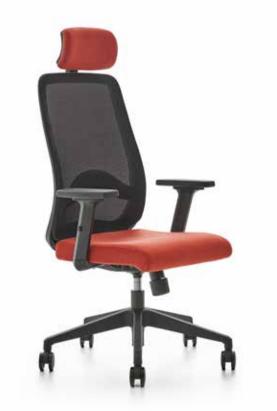

123

Mira

**Executive Chairs & Office Chairs** 

Designed exclusively for intense daily use, the robust Mira was created to provide a comprehensive solution for offices and work areas. – Fera

**Executive Chairs & Office Chairs** 

Available in a plethora of colours for the seat and back, the attractive Fera easily adapts to any work environment.

- Flip Office Chair

Flip appeals to your personal taste with different color and upholstery options. It offers stylish comfort in homes and offices with its flexible and ergonomic back, comfortable seating and distinct arm structure.