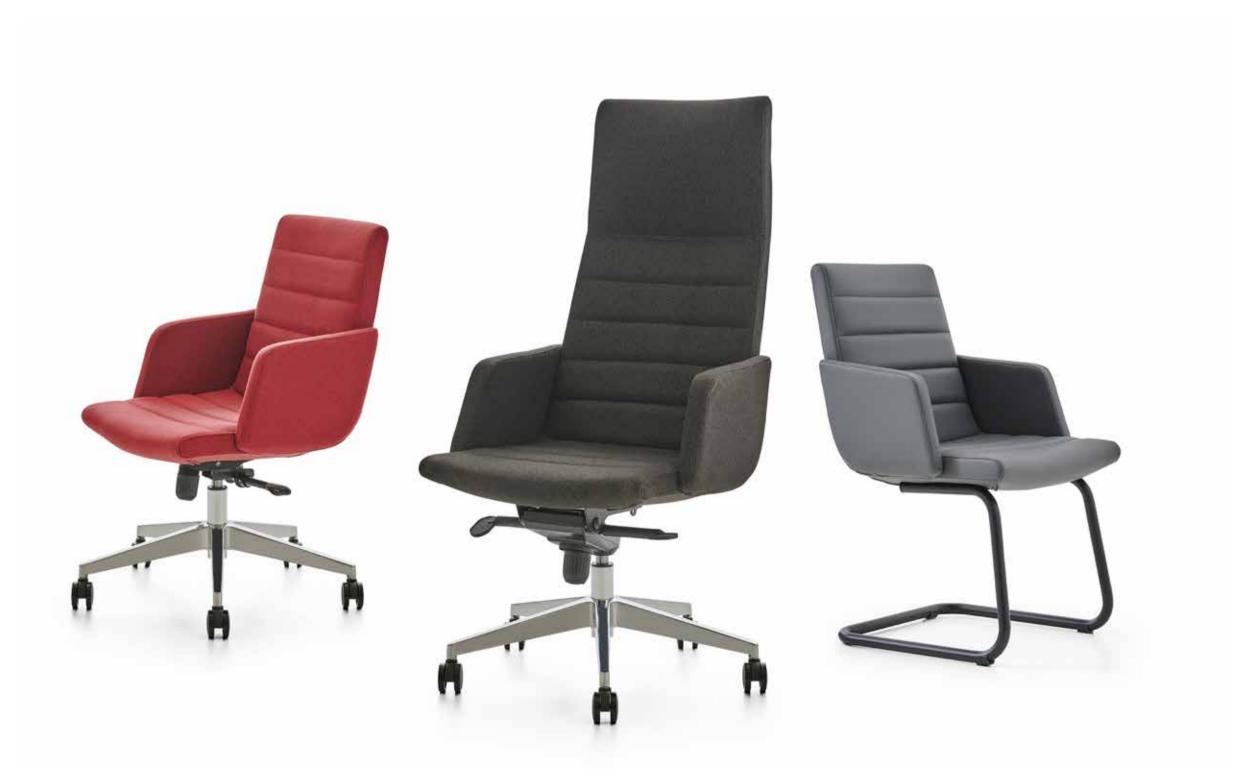

– Delta-K

**Executive Chairs & Office Chairs** 

Delta-K chair stands out with its minimal but distinguished design. This elegant comfort comes with leather or fabric upholstery alternatives.

| 118 |

#### - Delta

**Executive Chairs & Office Chairs** 

With exceedingly comfortable seating and a specially designed body, Delta is available as a desk or reception area chair. The striking arm detail of Delta chair is available in leather or fabric upholstery and wood. Data's mechanism enhances its ergonomic form and is comfortable for long working hours.