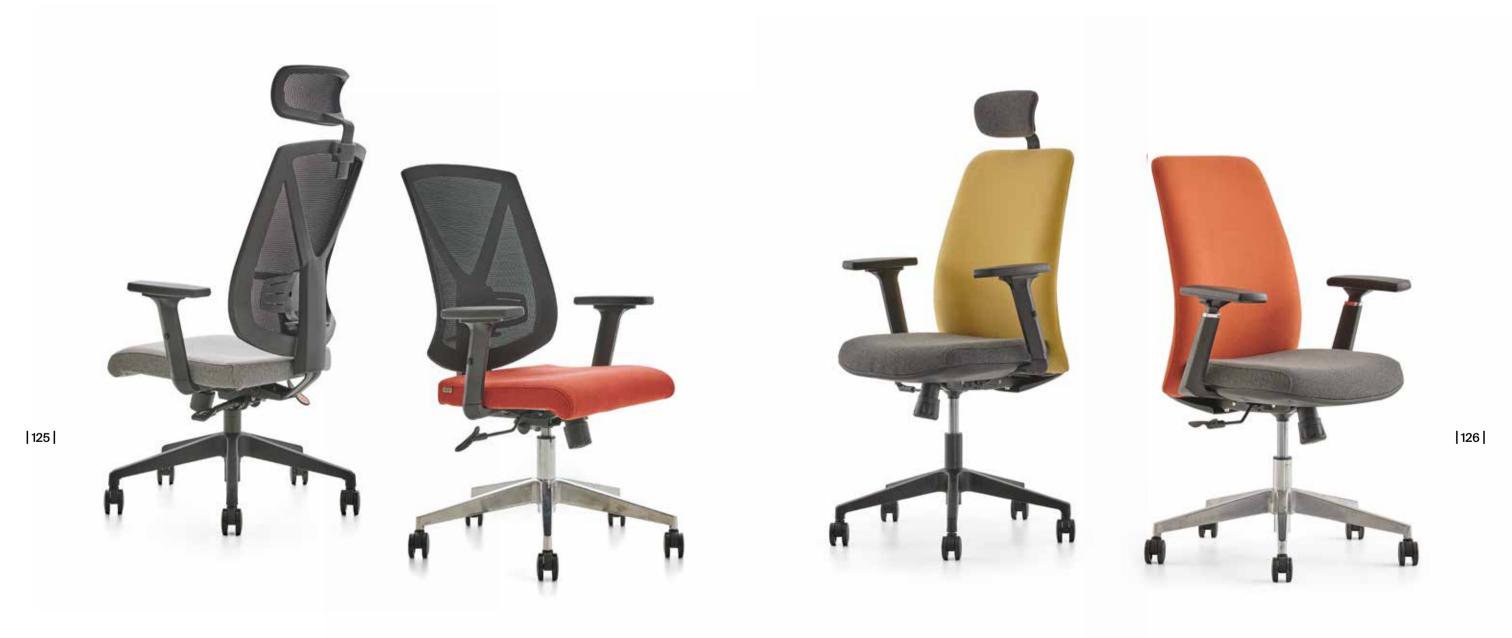

## **Executive Chairs & Office Chairs**

Sitting for long periods of time can adversely affect spinal health. Our office chairs have been specially designed to prevent back and neck pain. With an ergonomic and adjustable design that works in perfect harmony with the human body, our chairs satisfy the demand for comfort and health while working.

– Delta-K

**Executive Chairs & Office Chairs** 

Delta-K chair stands out with its minimal but distinguished design. This elegant comfort comes with leather or fabric upholstery alternatives.

| 118 |

#### - Delta

**Executive Chairs & Office Chairs** 

With exceedingly comfortable seating and a specially designed body, Delta is available as a desk or reception area chair. The striking arm detail of Delta chair is available in leather or fabric upholstery and wood. Data's mechanism enhances its ergonomic form and is comfortable for long working hours.