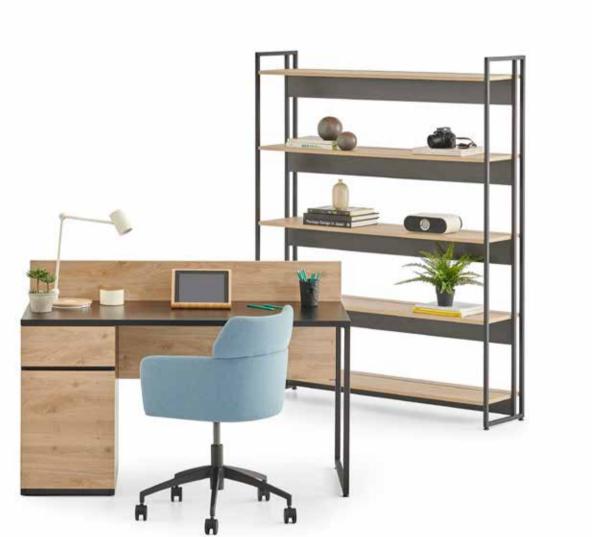

#### Norm

Executive Desk Alp Nuhoğlu

As a timeless product independent from developing fashions and trends, Norm appeals to executives from all ages and easily adapts to the other decorative elements used in spaces.

|74|

Plan

**Executive Desk** 

Plan's functional form is ideal for an environment where an executive spends more time than at home, holds long hours of meetings and troubleshoots.