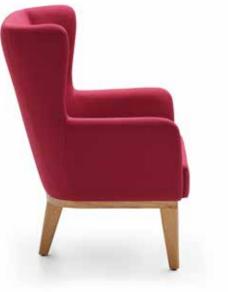

### Manta

Armchair Setsu-Shinobu Ito

Manta's exclusive design is warm and inviting. Conceived and designed by world famous designers Setsu & Shinobu Ito, Manta represents openness in communication with its comfortable and simple form. Available in wooden and metal leg options.