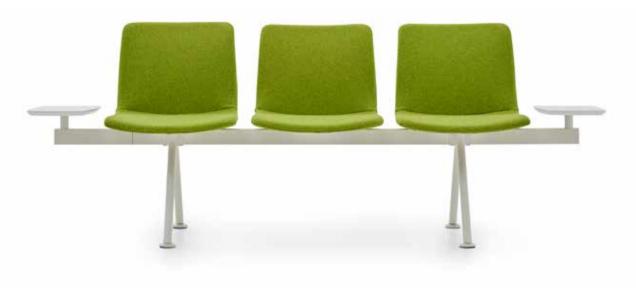

#### Bari Bench

Lobby Unit Alp Nuhoğlu

With its next-generation modular design, Bari Bench adds movement and energy to any space. Every detail is designed to meet the demands of the communication age. A tiny charging unit is a major feature of the design, promoting communication.