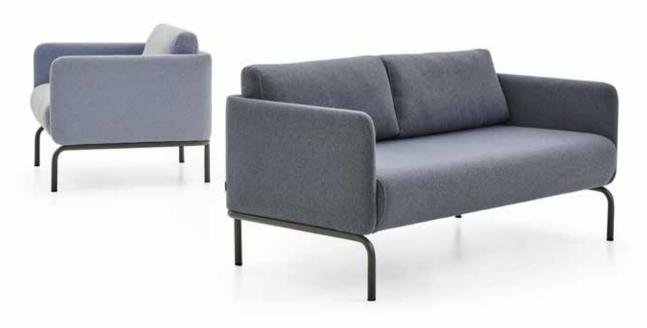

#### Poz

Sofa Alp Nuhoğlu

The Poz boasts a natural wood covered back that gives it a warm and friendly look as well as an eye-catching visual texture. Available in both leather and fabric.

| 13 |

| 14 |

Park

Armchair & Sofa Alp Nuhoğlu

The flexible production options of the aesthetically pleasing Park sofas and armchairs will indulge the need for comfort in the office.

| 16 |