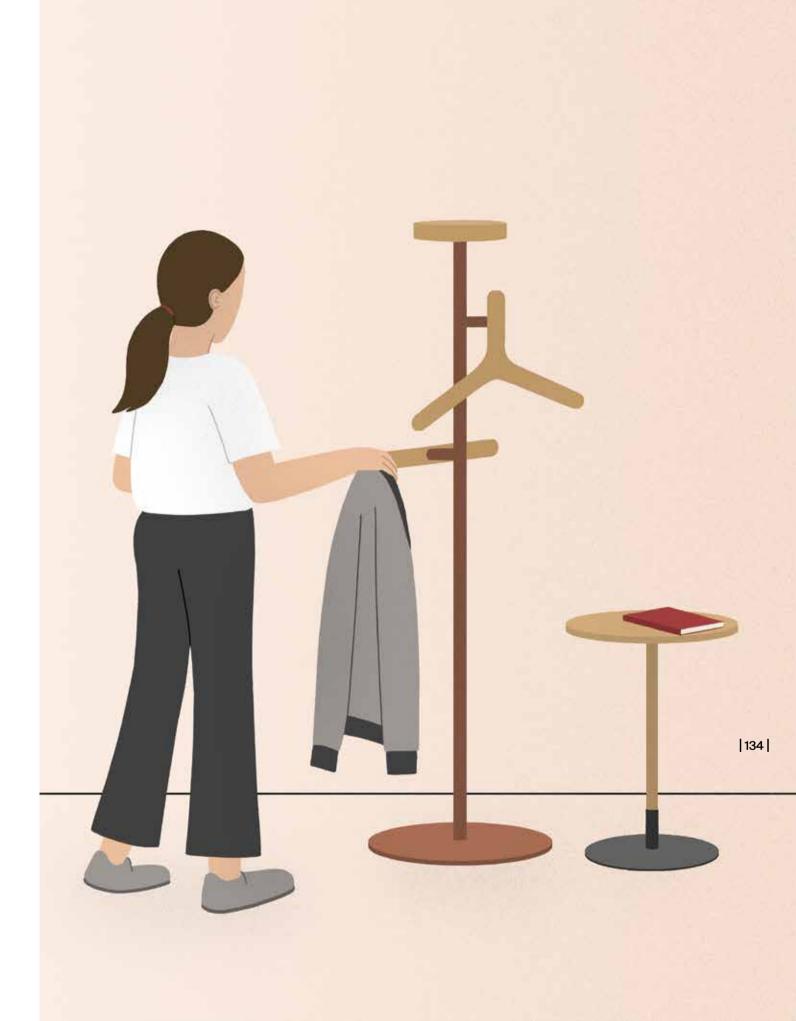

#### Lito

Hanger Burak Koçak

A decorative and functional design, Lito is a colourful addition to next-generation offices. Made with solid wood and available in different colour combinations.