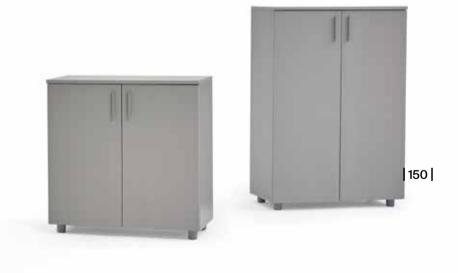

#### Stor

Storage

All Zivella Storage Systems are both stylish and functional. They can be used across various areas in the office: on the operations floor, in management offices and in common rooms and meet the many needs of all types of user. The cabinets can serve as both storage units and divider panels due to their structural features.