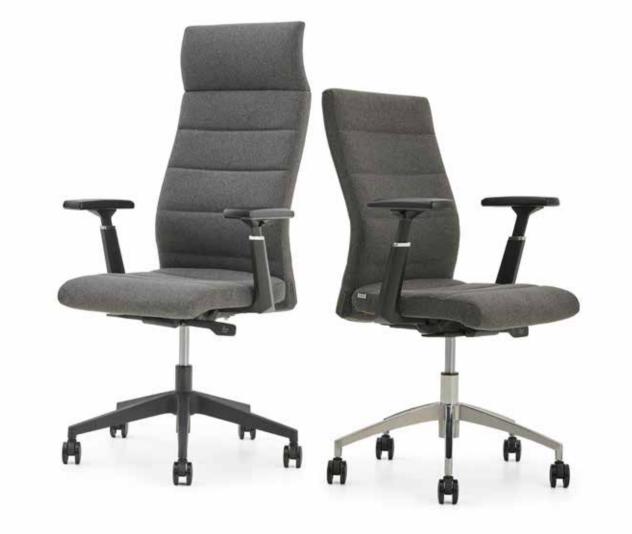

## **Executive Chairs & Office Chairs**

Sitting for long periods of time can adversely affect spinal health. Our office chairs have been specially designed to prevent back and neck pain. With an ergonomic and adjustable design that works in perfect harmony with the human body, our chairs satisfy the demand for comfort and health while working.

– Delta-K

**Executive Chairs & Office Chairs** 

Delta-K chair stands out with its minimal but distinguished design. This elegant comfort comes with leather or fabric upholstery alternatives.

| 118 |

#### - Delta

**Executive Chairs & Office Chairs** 

With exceedingly comfortable seating and a specially designed body, Delta is available as a desk or reception area chair. The striking arm detail of Delta chair is available in leather or fabric upholstery and wood. Data's mechanism enhances its ergonomic form and is comfortable for long working hours.