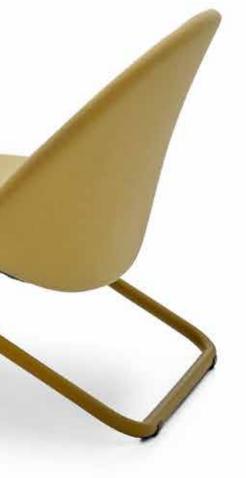

#### Armchair Emin Ercan

Rounded is designed to provide a comfortable seating experience with its organic, circular form. The movement of the design begins from the bottom with the foot area detail. It attracts attention with the simplicity and effectiveness of its iconic form and offers a comfortable user experience.