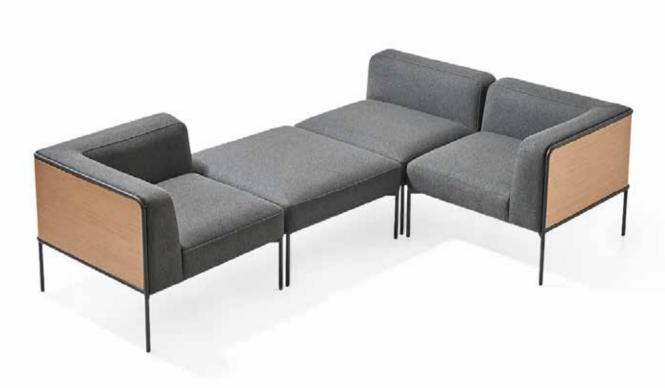

# Lobby Units, Poufs & Chairs

Color therapy has become an indispensable part of design. Our lobby units and poufs, which stand out with their numerous color options and ease of use, provide the comfort of a desk chair. Our vibrantly colored chairs have been designed to bring energy to spaces.