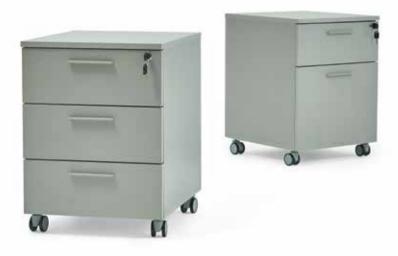

Functional, practical and durable, Turn drawer units are available in melamine and various colours.