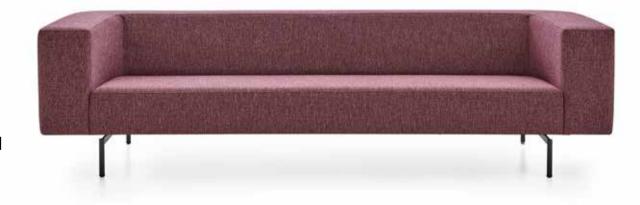

## Salt

Armchair & Sofa Alp Nuhoğlu

With its modern lines and slim structure, Salt is ideal for small waiting areas and workspaces. It is available as single, double or triple seating units.