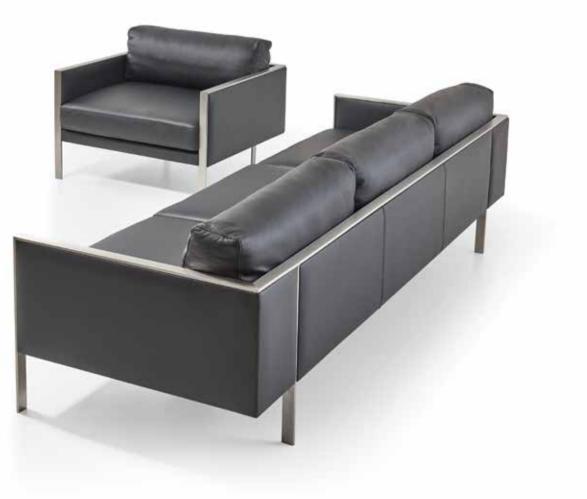

#### Aston

Armchair & Sofa Alp Nuhoğlu

The Aston collection is a single and multi-model seating system designed for public areas such as hotels, lobbies and offices. Available in various textile combinations, this seating group contrasts harmoniously with its surroundings.