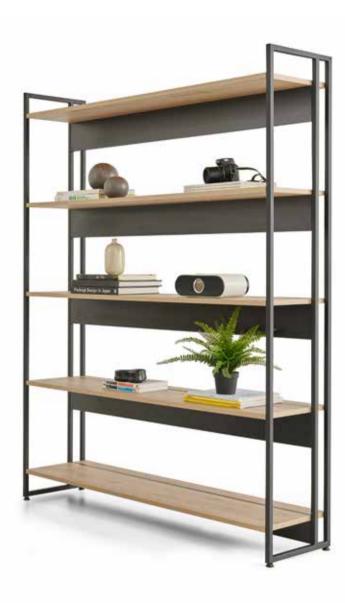

## **Storage Units**

Zivella's storage products, developed using minimal and essential materials, allow users space to breath. Our products are multi-functional, suitable for co-working spaces, home offices and meeting or executive rooms.

#### Stor

Storage

All Zivella Storage Systems are both stylish and functional. They can be used across various areas in the office: on the operations floor, in management offices and in common rooms and meet the many needs of all types of user. The cabinets can serve as both storage units and divider panels due to their structural features.