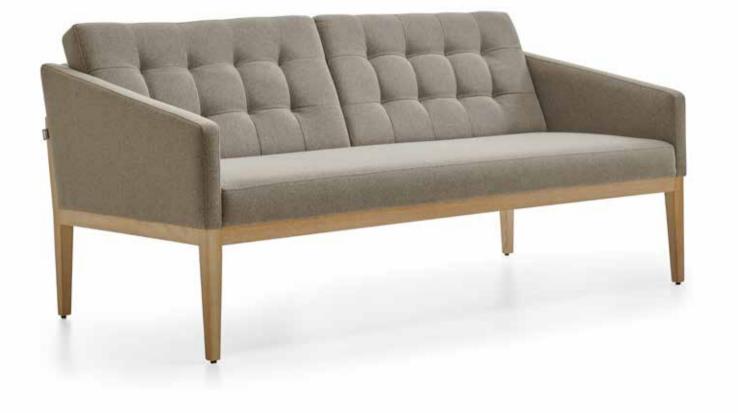

#### Yaka

Armchair & Sofa Z Design Team

The timeless Yaka model stands out with its refined design and conforms to its surroundings. It is available in various combinations and is sure to become the most comfortable corner of the office or waiting area.