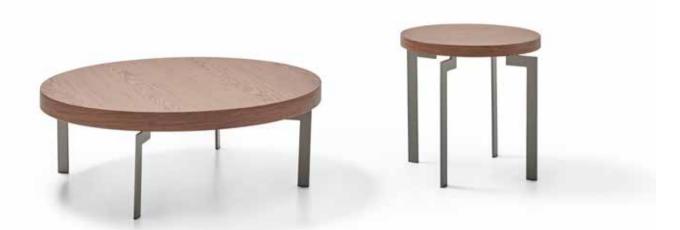

| 135 |

Coffee Table

The sharp but curved leg design of the Tav sets off the plain table top and is another elegant yet minimal design from Zivella. Available in various dimensions, thus suitable for both offices and waiting areas alike.

#### – Gito / Gito S

Coffee Table

The Gito product group is attractive, can be used in both offices and social areas and also offers numerous options for your various needs.

| 136 |