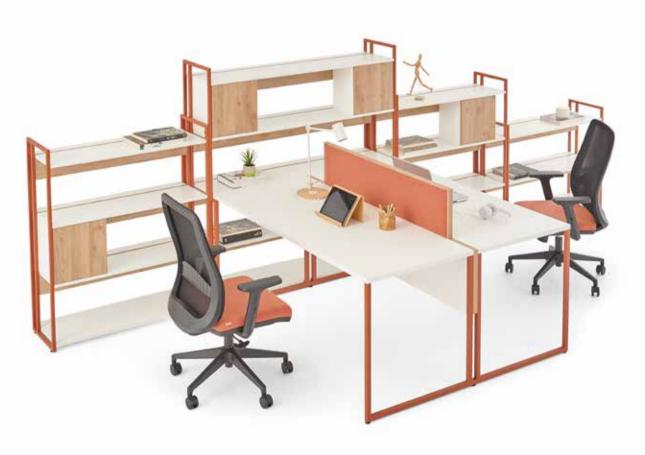

#### Mila

Office Desk Adnan Serbest

With its understated details, Mila stands out as a product group that manifests conceptual minimalism and embodies simplicity for its users.

Due to the unity of design and connectedness of individual pieces, common work areas can be constructed with many size alternatives to offer comfortable spaces where employees will feel good.