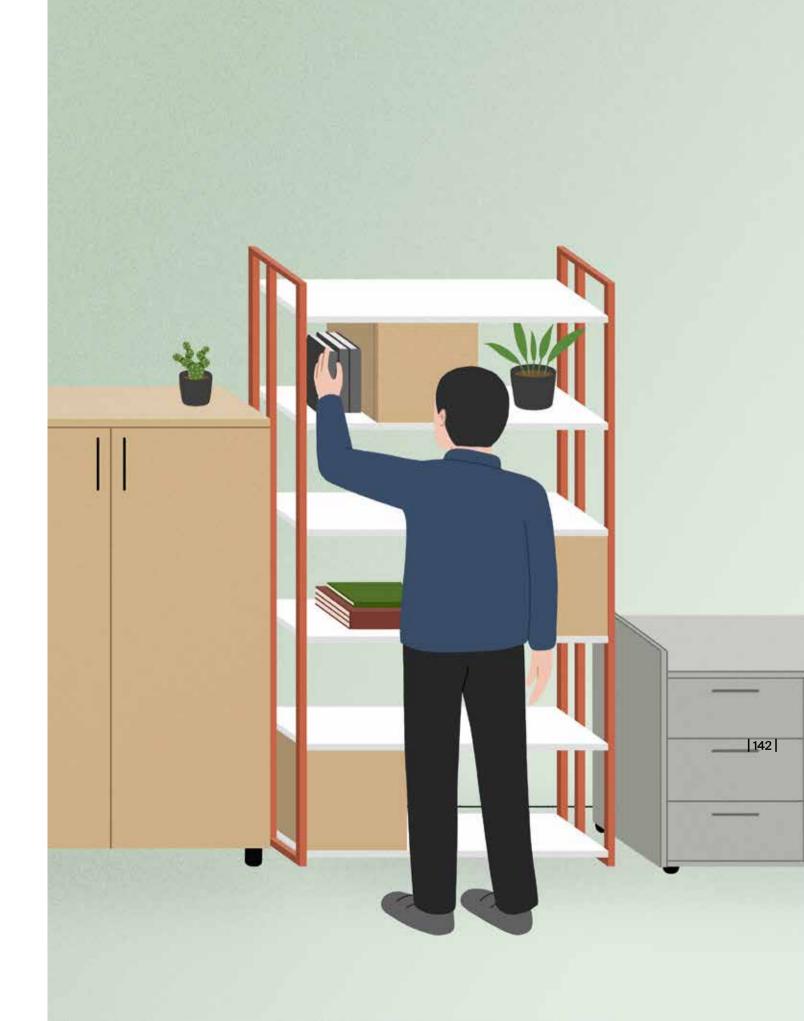

### Phase

Lobby Unit Alp Nuhoğlu

Phase, a group of modular units with or without side tables meets the needs of waiting areas and facilitates communication in common areas.

|42|