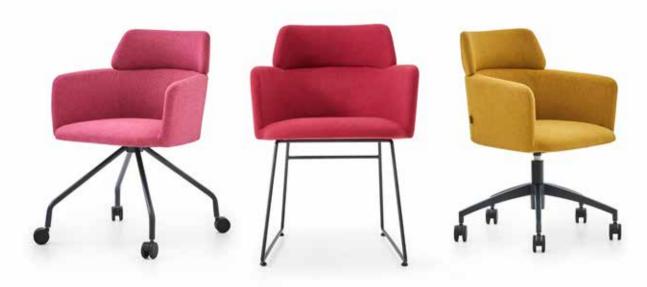

## **Executive Chairs & Office Chairs**

Sitting for long periods of time can adversely affect spinal health. Our office chairs have been specially designed to prevent back and neck pain. With an ergonomic and adjustable design that works in perfect harmony with the human body, our chairs satisfy the demand for comfort and health while working.

– Delta-K

**Executive Chairs & Office Chairs** 

Delta-K chair stands out with its minimal but distinguished design. This elegant comfort comes with leather or fabric upholstery alternatives.

| 118 |

#### - Delta

**Executive Chairs & Office Chairs** 

With exceedingly comfortable seating and a specially designed body, Delta is available as a desk or reception area chair. The striking arm detail of Delta chair is available in leather or fabric upholstery and wood. Data's mechanism enhances its ergonomic form and is comfortable for long working hours.

| 120 |

— Carot

**Executive Chairs & Office Chairs** 

The robust and impeccable Carot chair is designed to alleviate the stress and fatigue of everyday work life.

| 122 |

# Eta **Executive Chairs & Office Chairs** The Eta family is ideal for companies who desire uniform design and comfort across the office. Its mechanism and height-adjustable arm structure make it suitable for all spaces: operational areas, executive offices, meeting rooms and reception areas.

123

Mira

**Executive Chairs & Office Chairs** 

Designed exclusively for intense daily use, the robust Mira was created to provide a comprehensive solution for offices and work areas. – Fera

**Executive Chairs & Office Chairs** 

Available in a plethora of colours for the seat and back, the attractive Fera easily adapts to any work environment.

- Flip Office Chair

Flip appeals to your personal taste with different color and upholstery options. It offers stylish comfort in homes and offices with its flexible and ergonomic back, comfortable seating and distinct arm structure.

#### Tunn

**Executive Chairs & Office Chairs** 

New but very familiar... The design roots of the graceful Tunn office chair are based firmly on a strong visual tradition that has been adapted to the present day.

#### – Steel

**Executive Chairs & Office Chairs** 

Clean and modern lines define the strong, minimal design. The Steel is available with a high or shorter backrest and is a stately addition to your office.

#### Mody

**Executive Chairs & Office Chairs** Z Design Team

A minimal yet comfortable design. The Mody family of products will change the atmosphere of your office or waiting area with its inviting and friendly style.

#### Lia-P Office Chair

Z Design Team

Lia-P family, offers aesthetic solutions for various spaces including offices, waiting areas, cafes and restaurants. Available in various wooden and metal leg alternatives, it draws attention with its inviting design and vivacious colours.

Best Office Chair Z Design Team

A combination of the best features for various purposes...An arm rest is also optional on this functional office chair.