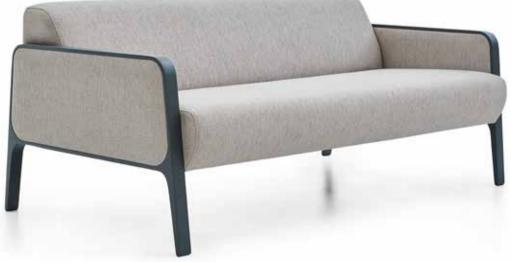

#### Sahara

Armchair & Sofa Alp Nuhoğlu

The Sahara offers a comfortable seating with its plain lines and is easy to install due to its dismantled, removable metal frame. Its durable frame, striking design and colours will bring positivity to any space and add comfort to waiting areas.