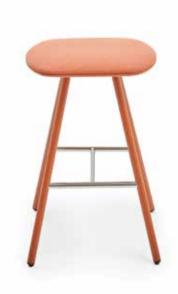

#### lka

Chair Z Design Team

It is the symbol of a rising trend in the design world. The high-seated, barstool-like Ika is perfect for quick meetings or a private conversation.

Roy Chair Z Design Team

With its specially shaped seat, backrest and thin metal legs, Roy is as durable as it is elegant. Suitable for cramped areas such as cafeterias of lobbies.