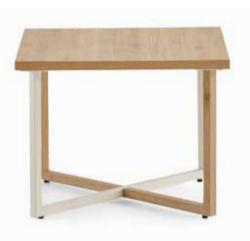

## **Coffee Tables & Accessories**

Contemporary and attractive coffee tables and accessories make office life easier and more stylish. Zivella's coffee tables and accessories add an aesthetic touch to the space they are in with their colorful designs and functionality, be it an office or a waiting area.

| 135 |

Coffee Table

The sharp but curved leg design of the Tav sets off the plain table top and is another elegant yet minimal design from Zivella. Available in various dimensions, thus suitable for both offices and waiting areas alike.

#### – Gito / Gito S

Coffee Table

The Gito product group is attractive, can be used in both offices and social areas and also offers numerous options for your various needs.

| 136 |