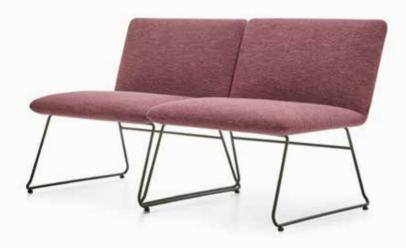

### Kuz / Kuz-S

Armchair & Sofa Alp Nuhoğlu

Suitable for both the home and office, guests will enjoy the comfort of the Kuz Collection. The wood elements of the unit are available in either an oak or walnut finish.