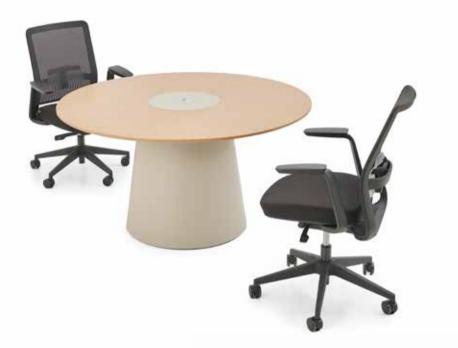

## Meeting Desks

Focus, productivity and sharing are the essential design points of a meeting desk. Our simple and ergonomically designed meeting desks are durable and add a natural and fresh air to any meeting room.