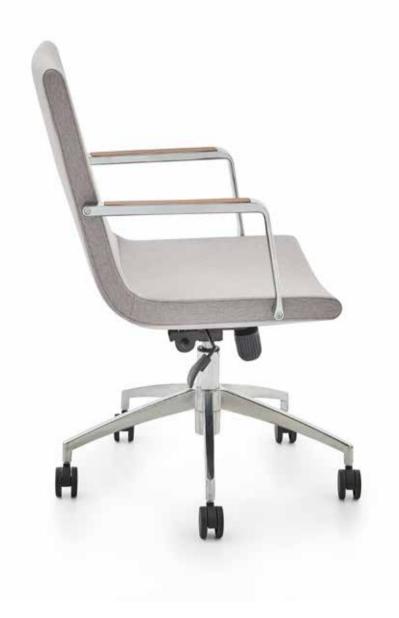

– Delta-K

**Executive Chairs & Office Chairs** 

Delta-K chair stands out with its minimal but distinguished design. This elegant comfort comes with leather or fabric upholstery alternatives.

| 118 |

#### - Delta

**Executive Chairs & Office Chairs** 

With exceedingly comfortable seating and a specially designed body, Delta is available as a desk or reception area chair. The striking arm detail of Delta chair is available in leather or fabric upholstery and wood. Data's mechanism enhances its ergonomic form and is comfortable for long working hours.