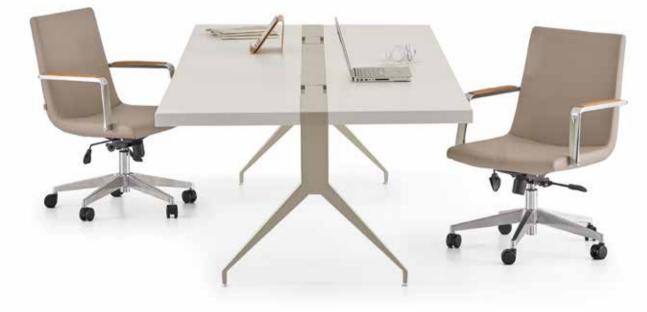

Best Office Chair Z Design Team

A combination of the best features for various purposes...An arm rest is also optional on this functional office chair.