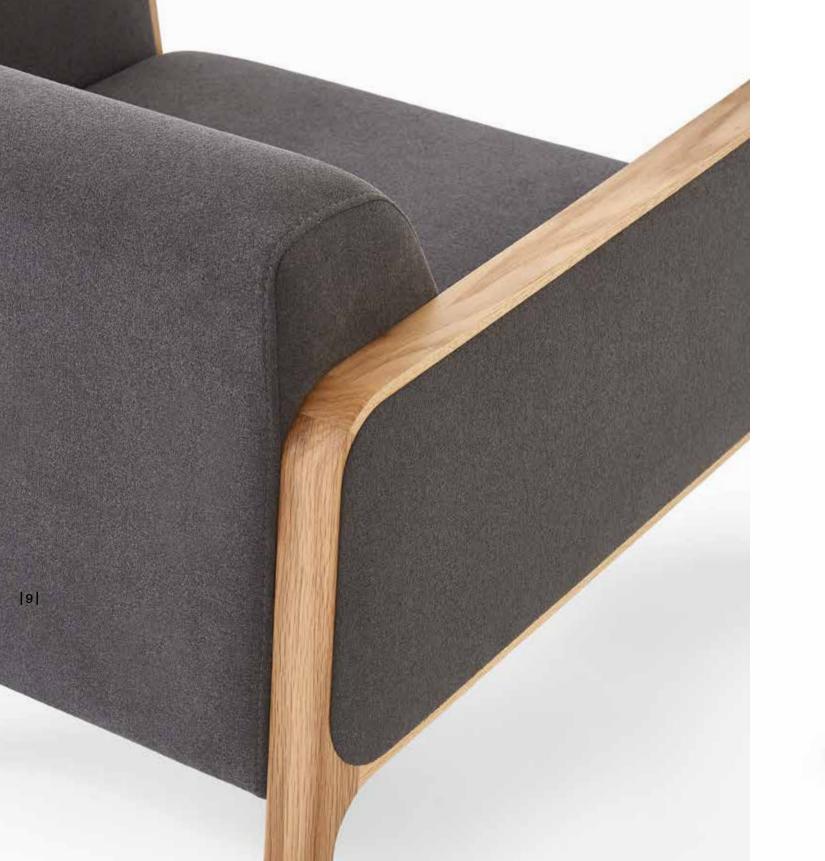

### Kuz / Kuz-S

Armchair & Sofa Alp Nuhoğlu

Suitable for both the home and office, guests will enjoy the comfort of the Kuz Collection. The wood elements of the unit are available in either an oak or walnut finish.