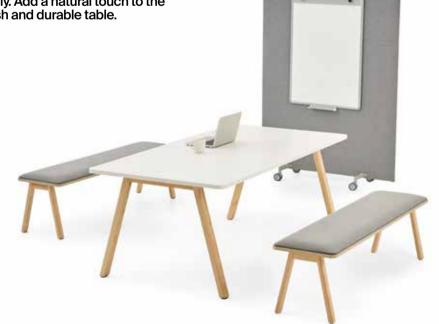

#### Lenta

**Meeting Desk** Alp Nuhoğlu

Bring the warmth of wood to the environment with the Lenta product family. Add a natural touch to the work area with this fresh and durable table.

#### Fold

Meeting Desk Z Design Team

The Fold product line, specially designed for meetings, training and seminars, can be used in different combinations according to the available space, number of people and purpose. Stackable for efficient use of space, the Fold has a dynamic structure with lockable wheels and is easy to transport.

Fold seminar desks are easy to be placed in various seating arrangements; according to the number of people, purpose of use as well as the space its located.

| 113 |