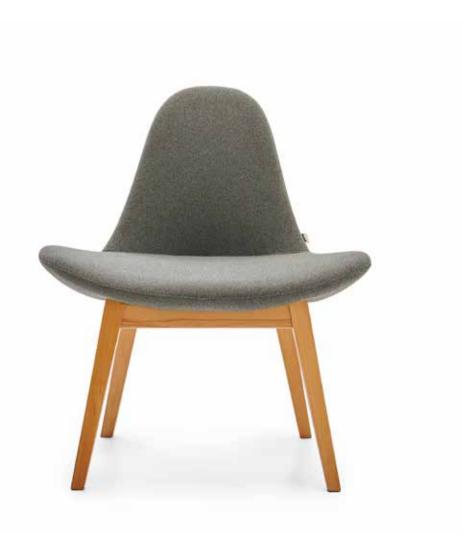

### Manta

Armchair Setsu-Shinobu Ito

Manta's exclusive design is warm and inviting. Conceived and designed by world famous designers Setsu & Shinobu Ito, Manta represents openness in communication with its comfortable and simple form. Available in wooden and metal leg options.