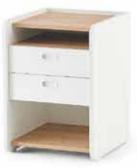

Functional, practical and durable, Turn drawer units are available in melamine and various colours.

#### Roll

Caisson

Available in various materials and sizes, an option of open shelves and covered compartments lend flexibility to the piece.

|149|