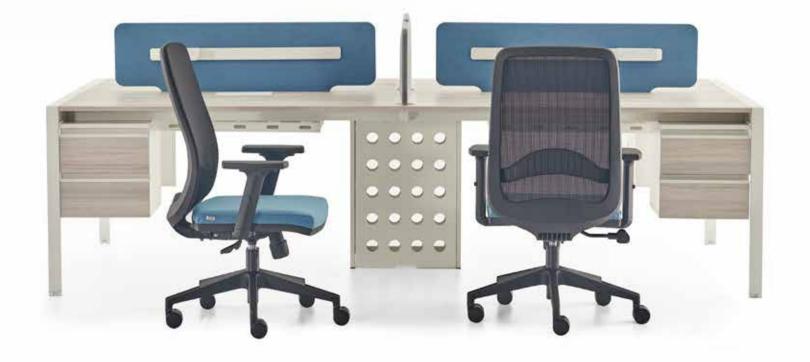

### Link Office Desk Alp Nuhoğlu

Link office systems are able to quickly adapt to the mobility and changing conditions of work environments due to their multi-functional modular structure and power and data transmission capabilities.

#### Link

Meeting Desk Alp Nuhoğlu

Link product line has a plain but functional design that encourages communication and productivity. The desk top houses concealed power and data connection units for cable-free presentations and meetings.