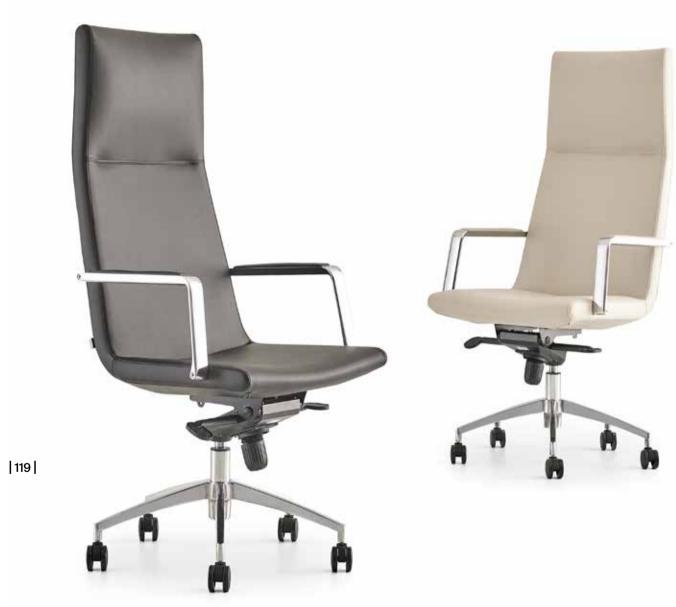

– Delta-K

**Executive Chairs & Office Chairs** 

Delta-K chair stands out with its minimal but distinguished design. This elegant comfort comes with leather or fabric upholstery alternatives.

| 118 |

#### - Delta

**Executive Chairs & Office Chairs** 

With exceedingly comfortable seating and a specially designed body, Delta is available as a desk or reception area chair. The striking arm detail of Delta chair is available in leather or fabric upholstery and wood. Data's mechanism enhances its ergonomic form and is comfortable for long working hours.