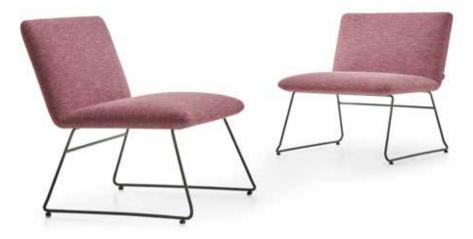

#### Ada

Chair Alp Nuhoğlu

With its quilted back detail, elegant wooden legs and minimal style, Ada chair brings the free spirit of the 60s to the present. It is designed for common areas, executive rooms and private residences.