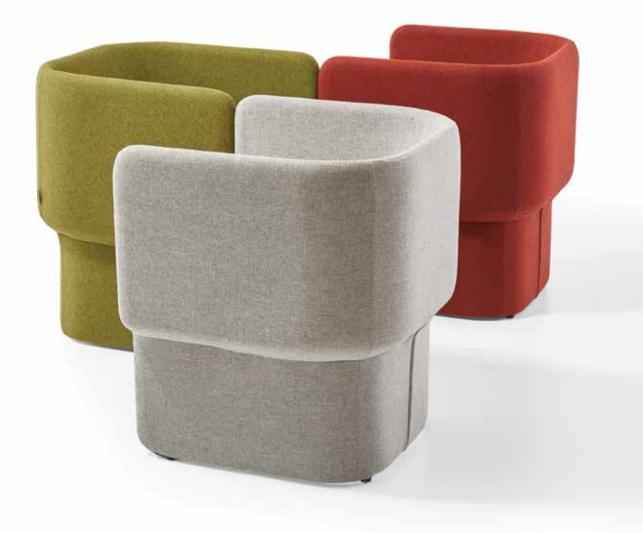

### Kuz / Kuz-S

Armchair & Sofa Alp Nuhoğlu

Suitable for both the home and office, guests will enjoy the comfort of the Kuz Collection. The wood elements of the unit are available in either an oak or walnut finish.