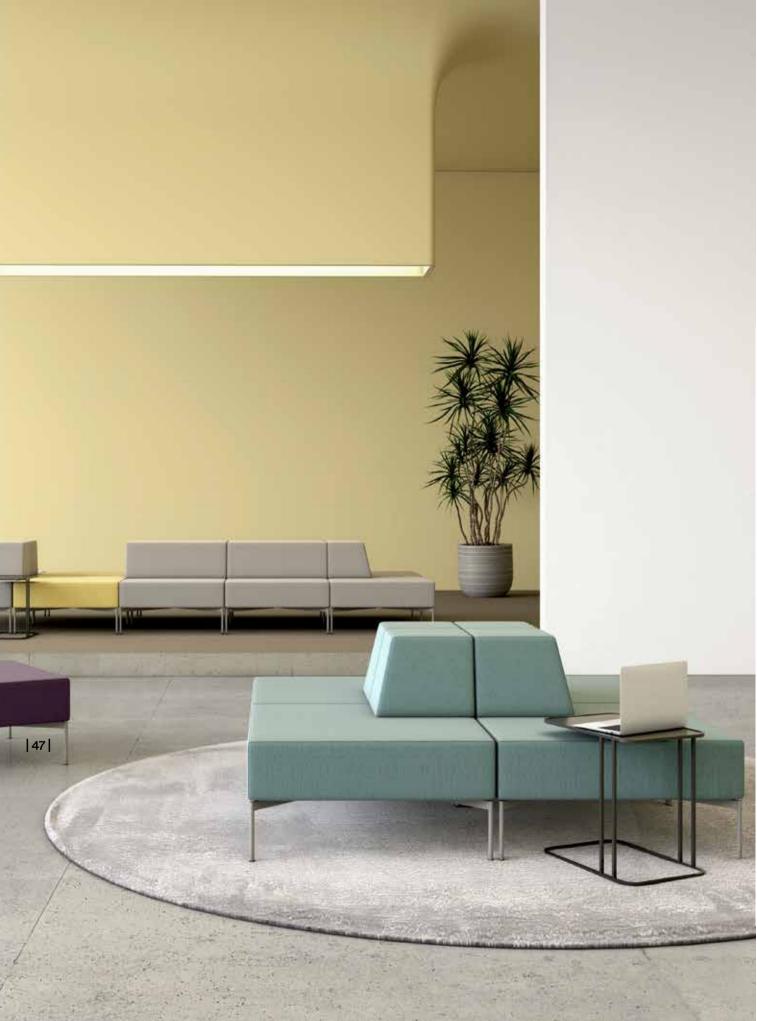

# Lobby Units, Poufs & Chairs

Color therapy has become an indispensable part of design. Our lobby units and poufs, which stand out with their numerous color options and ease of use, provide the comfort of a desk chair. Our vibrantly colored chairs have been designed to bring energy to spaces.

### Phase

Lobby Unit Alp Nuhoğlu

Phase, a group of modular units with or without side tables meets the needs of waiting areas and facilitates communication in common areas.

|42|