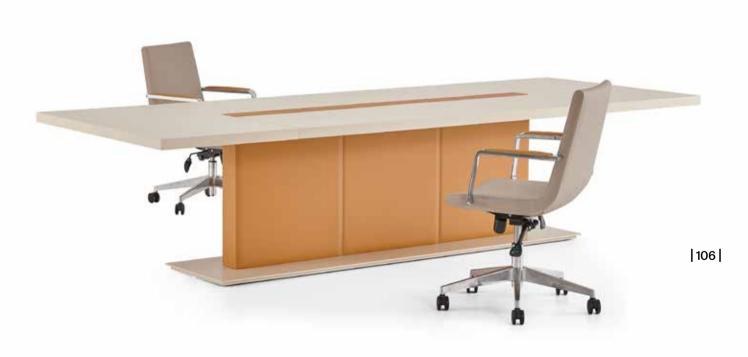

Best Office Chair Z Design Team

A combination of the best features for various purposes...An arm rest is also optional on this functional office chair.