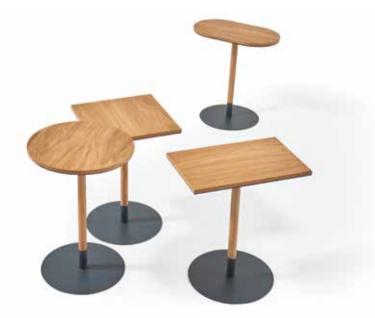

#### Sal

Coffee Table

Designed to add elegance to spaces, Sal is a delicate, airy table with strong lines. Its slender metal legs perfectly complement the wood table top.

Sole Coffee Table

Available in four different shapes and sizes, metal legs and numerous colours, the energetic and durable Sole is sure to brighten up your office.

137

|138 |