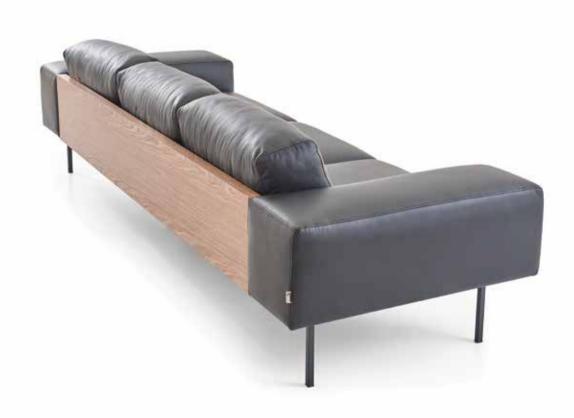

#### Poz

Sofa Alp Nuhoğlu

The Poz boasts a natural wood covered back that gives it a warm and friendly look as well as an eye-catching visual texture. Available in both leather and fabric.

| 13 |

| 14 |

Park