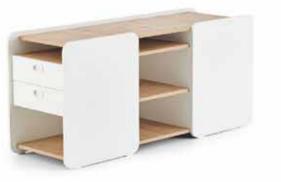

#### Roll

Caisson

Available in various materials and sizes, an option of open shelves and covered compartments lend flexibility to the piece.

|149|