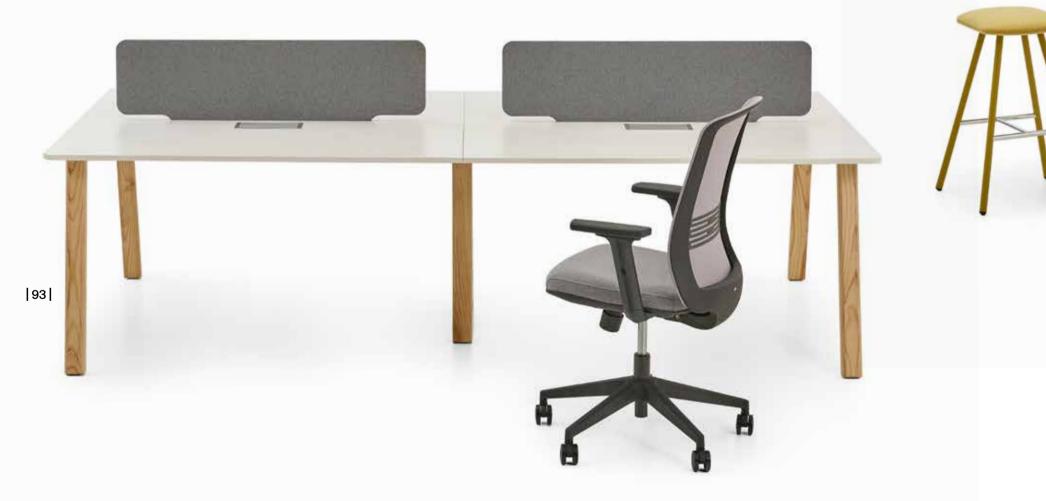

#### **Office Desks** 83

Dynamic, high-energy, engaging and simple workspaces increase motivation and productivity. Zivella's desks add a natural and fresh air to the workplace. They are designed for well-being and so facilitate healthy working environments.

## **Executive Chairs & Office Chairs**

Sitting for long periods of time can adversely affect spinal health. Our office chairs have been specially designed to prevent back and neck pain. With an ergonomic and adjustable design that works in perfect harmony with the human body, our chairs satisfy the demand for comfort and health while working.