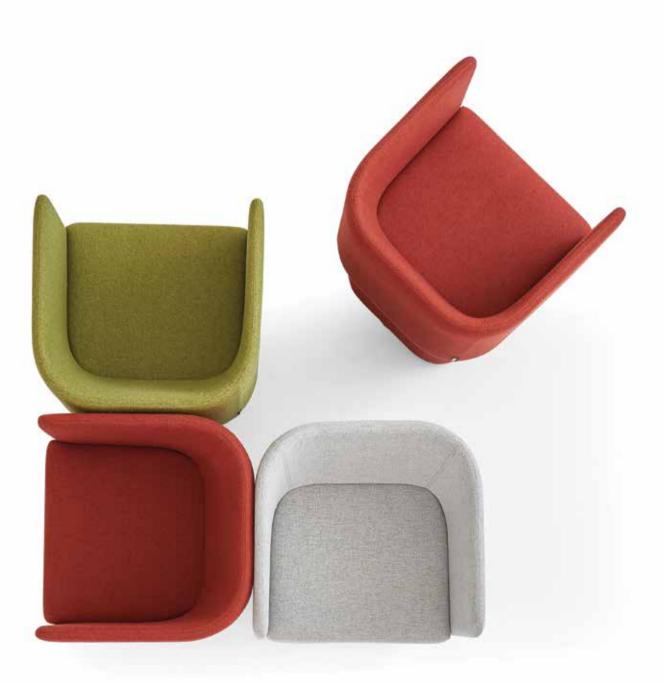

### Kuz / Kuz-S

Armchair & Sofa Alp Nuhoğlu

Suitable for both the home and office, guests will enjoy the comfort of the Kuz Collection. The wood elements of the unit are available in either an oak or walnut finish.