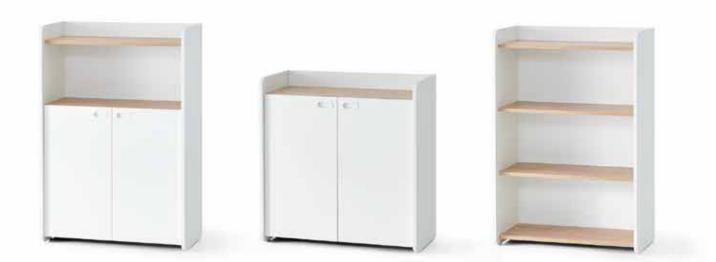

## **Storage Units**

Zivella's storage products, developed using minimal and essential materials, allow users space to breath. Our products are multi-functional, suitable for co-working spaces, home offices and meeting or executive rooms.

#### Mila

Bookcase & Shelving System Adnan Serbest

Mila Bookcase and Shelf Systems offer eye-catching simplicity in homes and offices and can be produced in different sizes and color combinations.

| 146 |