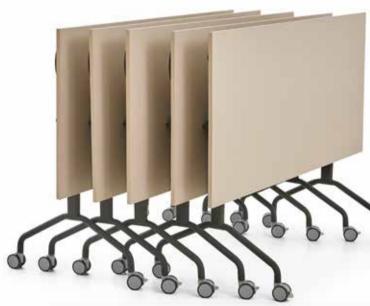

#### Fold

Meeting Desk Z Design Team

The Fold product line, specially designed for meetings, training and seminars, can be used in different combinations according to the available space, number of people and purpose. Stackable for efficient use of space, the Fold has a dynamic structure with lockable wheels and is easy to transport.

Fold seminar desks are easy to be placed in various seating arrangements; according to the number of people, purpose of use as well as the space its located.

| 113 |