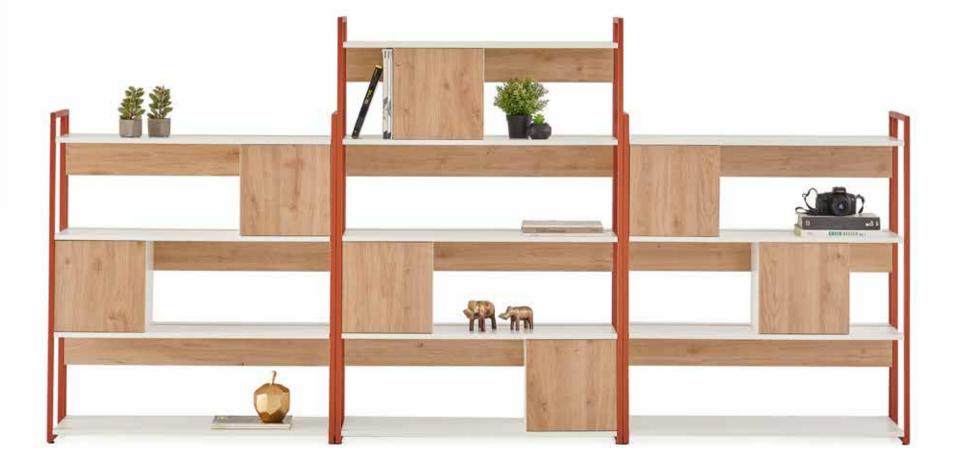

#### Mila

Bookcase & Shelving System Adnan Serbest

Mila Bookcase and Shelf Systems offer eye-catching simplicity in homes and offices and can be produced in different sizes and color combinations.

| 146 |