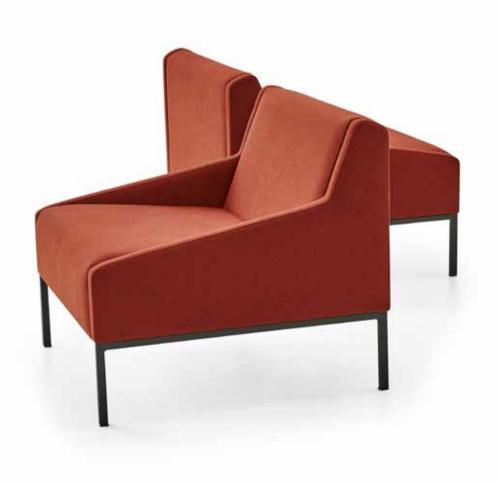

## Salt

Armchair & Sofa Alp Nuhoğlu

With its modern lines and slim structure, Salt is ideal for small waiting areas and workspaces. It is available as single, double or triple seating units.