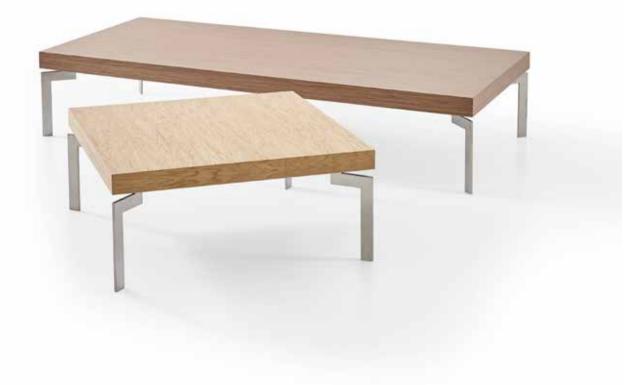

#### Tin

Coffee Table

Tin will turn heads with its elegant and dynamic lines. Elements such as the melamine table top and graceful metal legs give it a modern look and add soul to the space.

#### Sal

Coffee Table

Designed to add elegance to spaces, Sal is a delicate, airy table with strong lines. Its slender metal legs perfectly complement the wood table top.

Sole Coffee Table

Available in four different shapes and sizes, metal legs and numerous colours, the energetic and durable Sole is sure to brighten up your office.