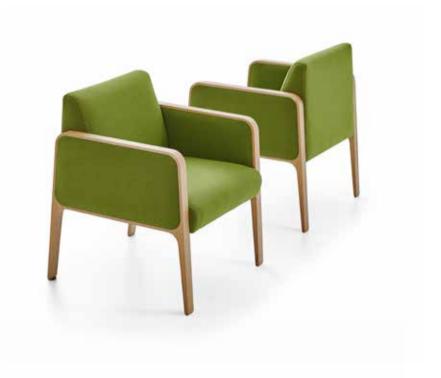

### Kuz / Kuz-S

Armchair & Sofa Alp Nuhoğlu

Suitable for both the home and office, guests will enjoy the comfort of the Kuz Collection. The wood elements of the unit are available in either an oak or walnut finish.