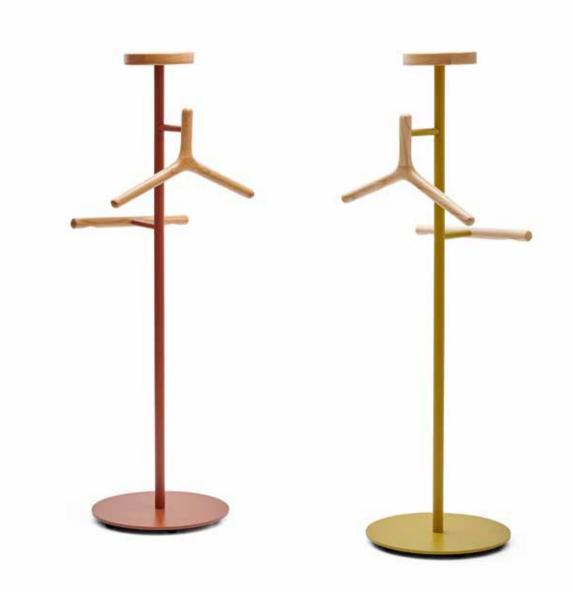

#### Lito

Hanger Burak Koçak

A decorative and functional design, Lito is a colourful addition to next-generation offices. Made with solid wood and available in different colour combinations.