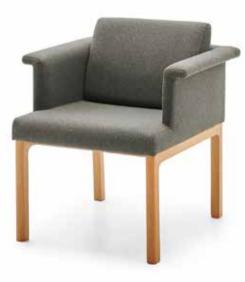

#### Ada

Chair Alp Nuhoğlu

With its quilted back detail, elegant wooden legs and minimal style, Ada chair brings the free spirit of the 60s to the present. It is designed for common areas, executive rooms and private residences.