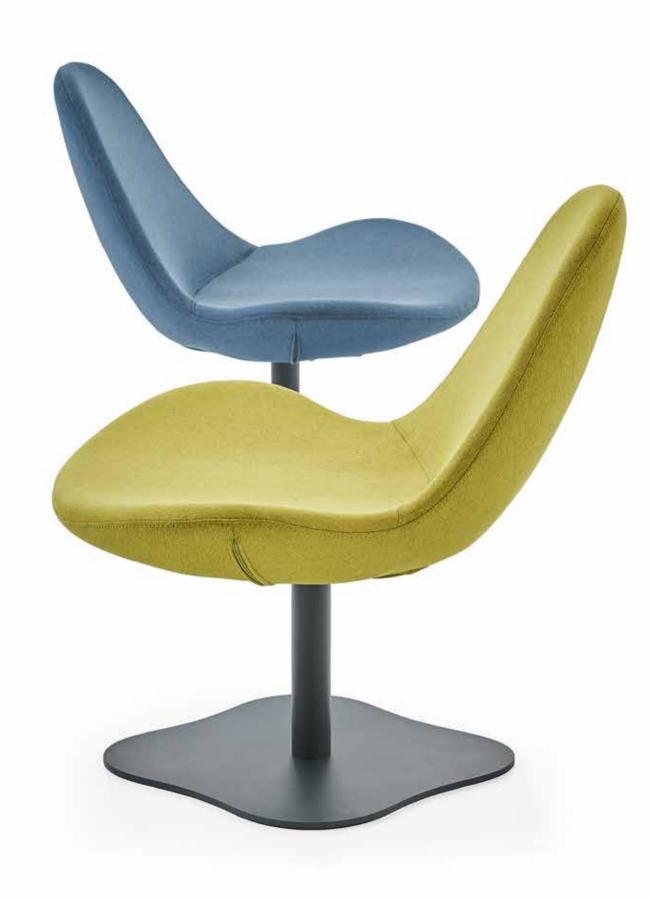

# Lobby Units, Poufs & Chairs

Color therapy has become an indispensable part of design. Our lobby units and poufs, which stand out with their numerous color options and ease of use, provide the comfort of a desk chair. Our vibrantly colored chairs have been designed to bring energy to spaces.