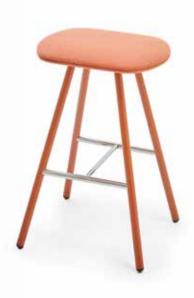

#### lka

Chair Z Design Team

It is the symbol of a rising trend in the design world. The high-seated, barstool-like Ika is perfect for quick meetings or a private conversation.

Roy Chair Z Design Team

With its specially shaped seat, backrest and thin metal legs, Roy is as durable as it is elegant. Suitable for cramped areas such as cafeterias of lobbies.