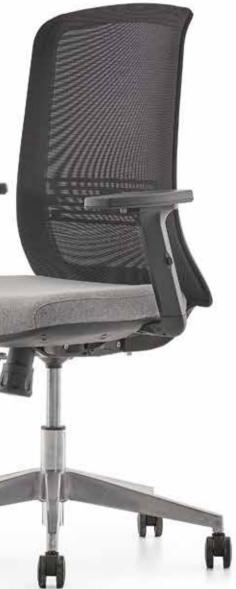

# Eta **Executive Chairs & Office Chairs** The Eta family is ideal for companies who desire uniform design and comfort across the office. Its mechanism and height-adjustable arm structure make it suitable for all spaces: operational areas, executive offices, meeting rooms and reception areas.