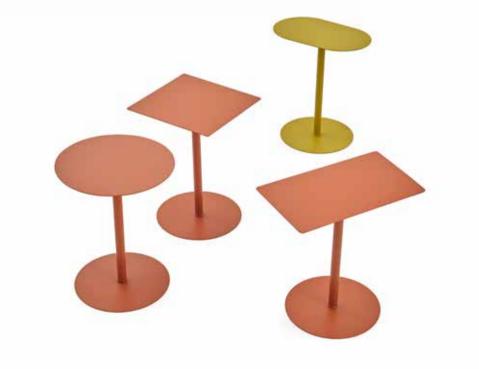

| 135 |

Coffee Table

The sharp but curved leg design of the Tav sets off the plain table top and is another elegant yet minimal design from Zivella. Available in various dimensions, thus suitable for both offices and waiting areas alike.

#### – Gito / Gito S

Coffee Table

The Gito product group is attractive, can be used in both offices and social areas and also offers numerous options for your various needs.

| 136 |

#### Sal

Coffee Table

Designed to add elegance to spaces, Sal is a delicate, airy table with strong lines. Its slender metal legs perfectly complement the wood table top.

Sole Coffee Table

Available in four different shapes and sizes, metal legs and numerous colours, the energetic and durable Sole is sure to brighten up your office.