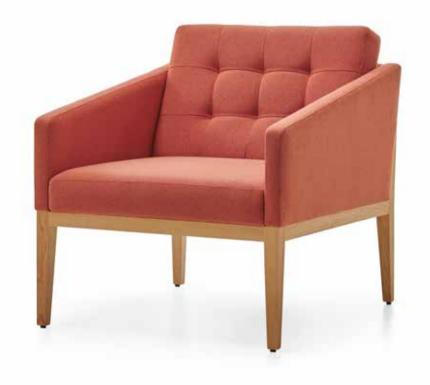

### Kuz / Kuz-S

Armchair & Sofa Alp Nuhoğlu

Suitable for both the home and office, guests will enjoy the comfort of the Kuz Collection. The wood elements of the unit are available in either an oak or walnut finish.