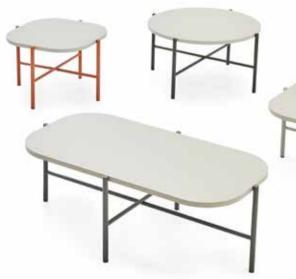

| 135 |

Coffee Table

The sharp but curved leg design of the Tav sets off the plain table top and is another elegant yet minimal design from Zivella. Available in various dimensions, thus suitable for both offices and waiting areas alike.

#### – Gito / Gito S

Coffee Table

The Gito product group is attractive, can be used in both offices and social areas and also offers numerous options for your various needs.

| 136 |

#### Kula

#### Coffee Table

Kula's highly stylish yet minimalistic design is set off with its wood veneer and curves. The versatile table is available in various dimensions and its timeless design will complement any seating group.

#### Tin

Coffee Table

Tin will turn heads with its elegant and dynamic lines. Elements such as the melamine table top and graceful metal legs give it a modern look and add soul to the space.

#### Sal

Coffee Table

Designed to add elegance to spaces, Sal is a delicate, airy table with strong lines. Its slender metal legs perfectly complement the wood table top.

Sole Coffee Table

Available in four different shapes and sizes, metal legs and numerous colours, the energetic and durable Sole is sure to brighten up your office.

137

|138 |