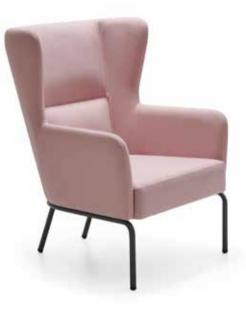

### Manta

Armchair Setsu-Shinobu Ito

Manta's exclusive design is warm and inviting. Conceived and designed by world famous designers Setsu & Shinobu Ito, Manta represents openness in communication with its comfortable and simple form. Available in wooden and metal leg options.