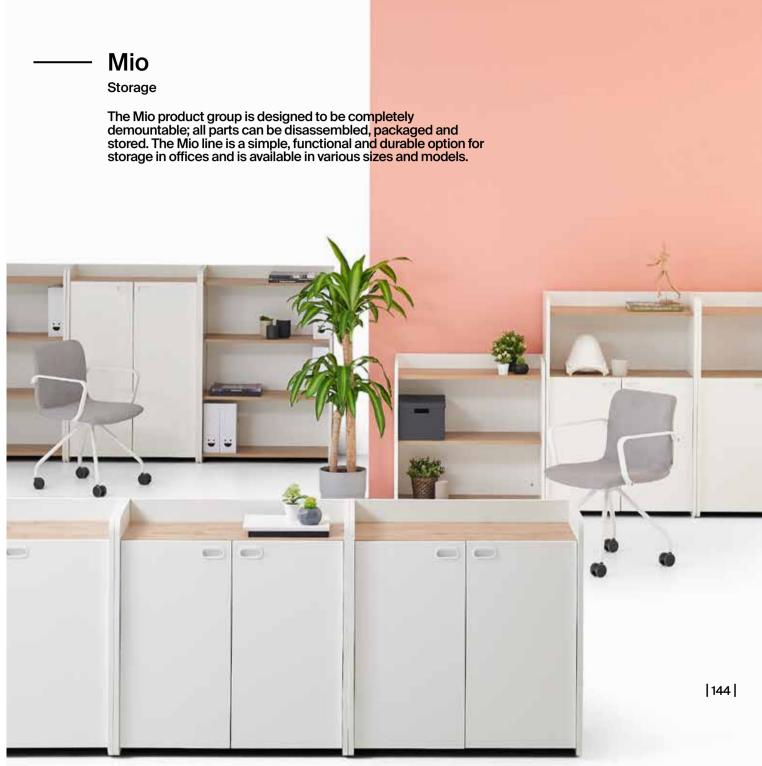

## **Storage Units**

Zivella's storage products, developed using minimal and essential materials, allow users space to breath. Our products are multi-functional, suitable for co-working spaces, home offices and meeting or executive rooms.