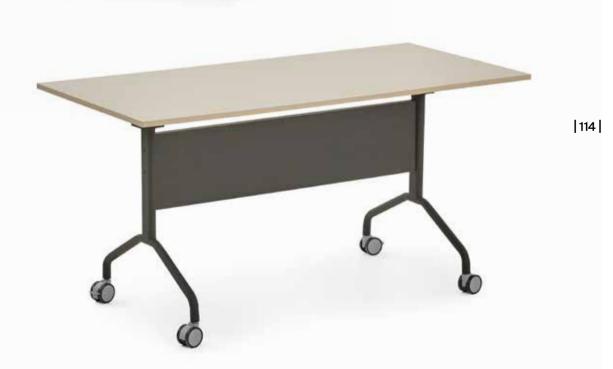

#### Fold

Meeting Desk Z Design Team

The Fold product line, specially designed for meetings, training and seminars, can be used in different combinations according to the available space, number of people and purpose. Stackable for efficient use of space, the Fold has a dynamic structure with lockable wheels and is easy to transport.

Fold seminar desks are easy to be placed in various seating arrangements; according to the number of people, purpose of use as well as the space its located.

| 113 |