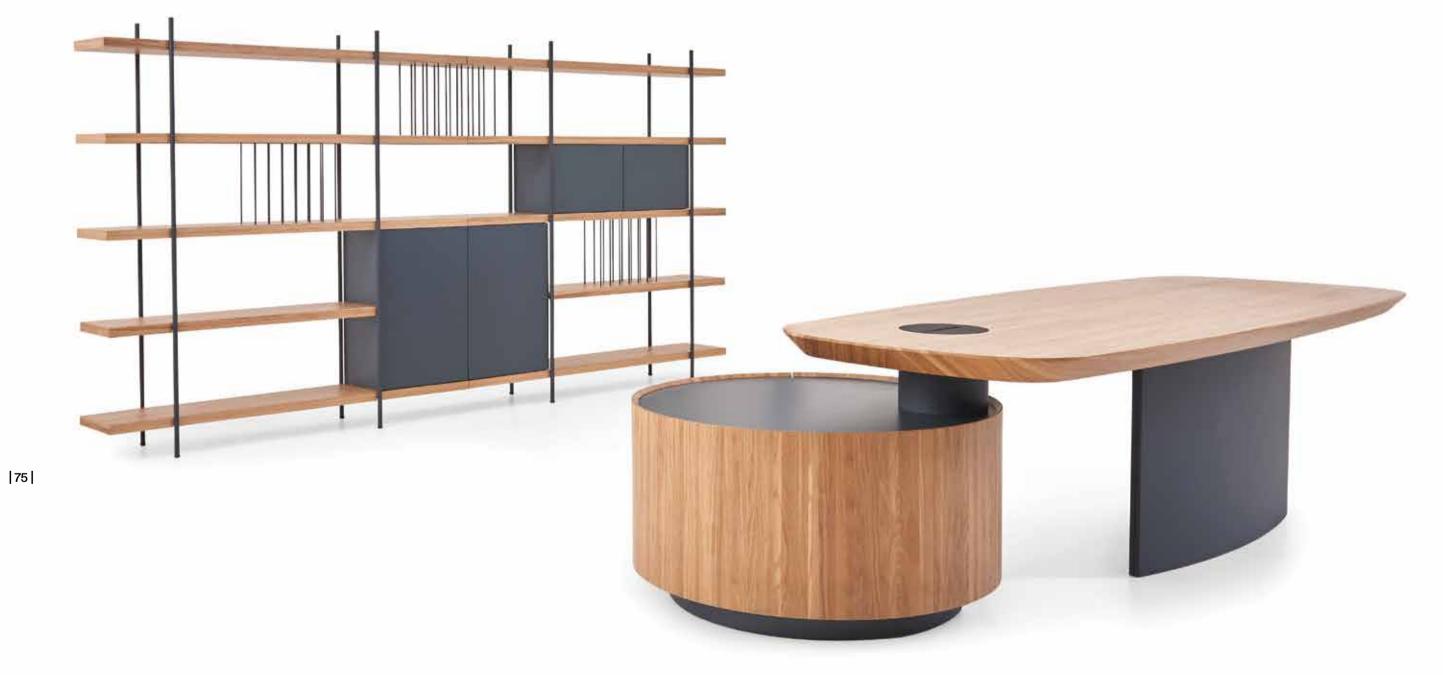

#### Mila

Bookcase & Shelving System Adnan Serbest

Mila Bookcase and Shelf Systems offer eye-catching simplicity in homes and offices and can be produced in different sizes and color combinations.

| 146 |

|74|

Plan

**Executive Desk** 

Plan's functional form is ideal for an environment where an executive spends more time than at home, holds long hours of meetings and troubleshoots.