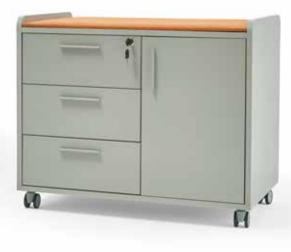

Functional, practical and durable, Turn drawer units are available in melamine and various colours.