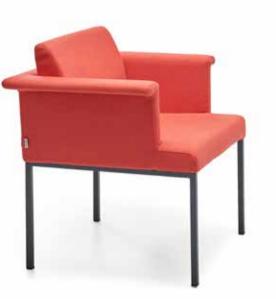

#### Aston

Armchair & Sofa Alp Nuhoğlu

The Aston collection is a single and multi-model seating system designed for public areas such as hotels, lobbies and offices. Available in various textile combinations, this seating group contrasts harmoniously with its surroundings.