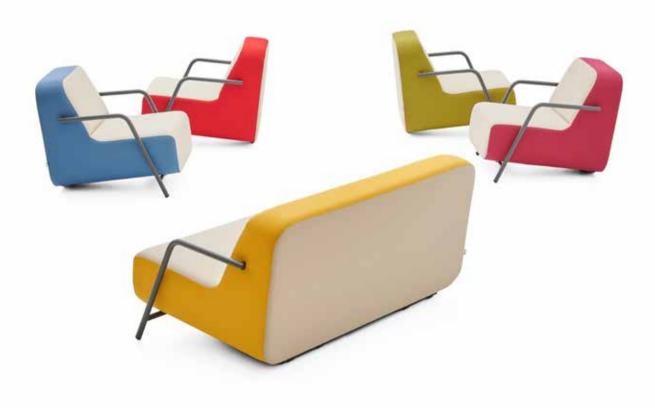

### Manta

Armchair Setsu-Shinobu Ito

Manta's exclusive design is warm and inviting. Conceived and designed by world famous designers Setsu & Shinobu Ito, Manta represents openness in communication with its comfortable and simple form. Available in wooden and metal leg options.