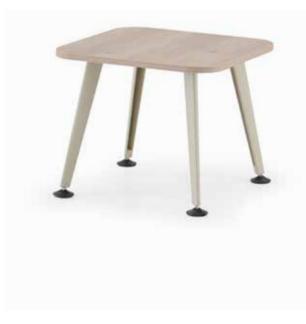

## **Coffee Tables & Accessories**

Contemporary and attractive coffee tables and accessories make office life easier and more stylish. Zivella's coffee tables and accessories add an aesthetic touch to the space they are in with their colorful designs and functionality, be it an office or a waiting area.

#### Tin

Coffee Table

Tin will turn heads with its elegant and dynamic lines. Elements such as the melamine table top and graceful metal legs give it a modern look and add soul to the space.

#### Sal

Coffee Table

Designed to add elegance to spaces, Sal is a delicate, airy table with strong lines. Its slender metal legs perfectly complement the wood table top.

Sole Coffee Table

Available in four different shapes and sizes, metal legs and numerous colours, the energetic and durable Sole is sure to brighten up your office.