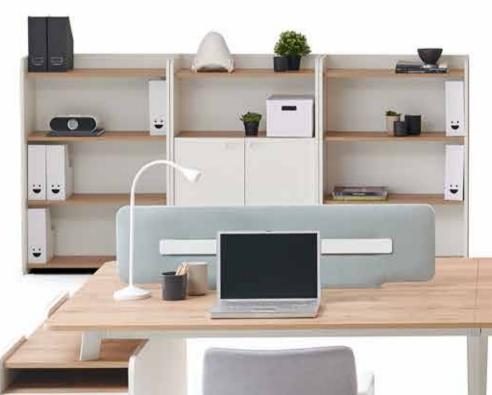

## **Storage Units**

Zivella's storage products, developed using minimal and essential materials, allow users space to breath. Our products are multi-functional, suitable for co-working spaces, home offices and meeting or executive rooms.

#### Mila

Bookcase & Shelving System Adnan Serbest

Mila Bookcase and Shelf Systems offer eye-catching simplicity in homes and offices and can be produced in different sizes and color combinations.

| 146 |

#### Stor

Storage

All Zivella Storage Systems are both stylish and functional. They can be used across various areas in the office: on the operations floor, in management offices and in common rooms and meet the many needs of all types of user. The cabinets can serve as both storage units and divider panels due to their structural features.