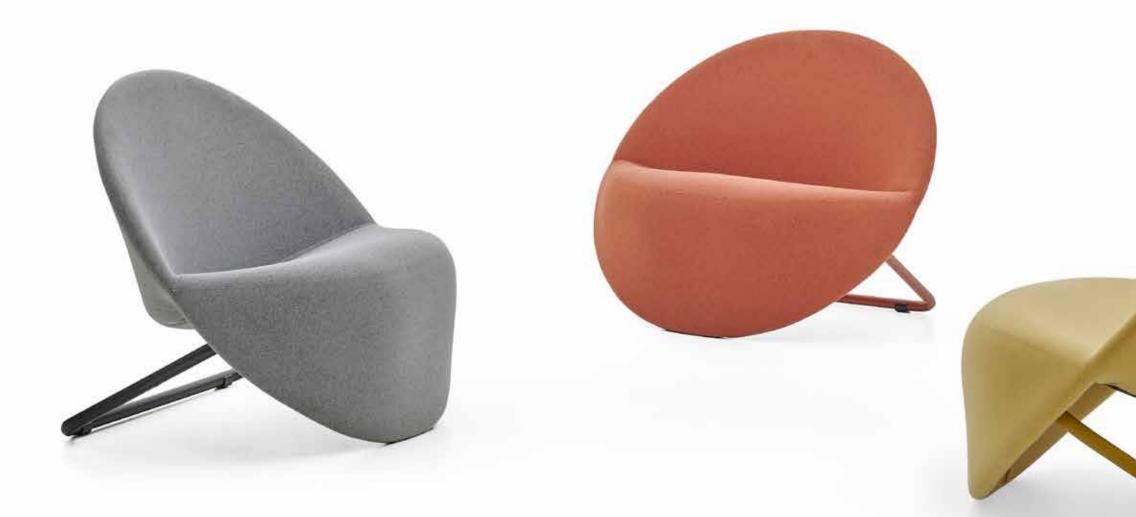

#### Armchair Emin Ercan

Rounded is designed to provide a comfortable seating experience with its organic, circular form. The movement of the design begins from the bottom with the foot area detail. It attracts attention with the simplicity and effectiveness of its iconic form and offers a comfortable user experience.