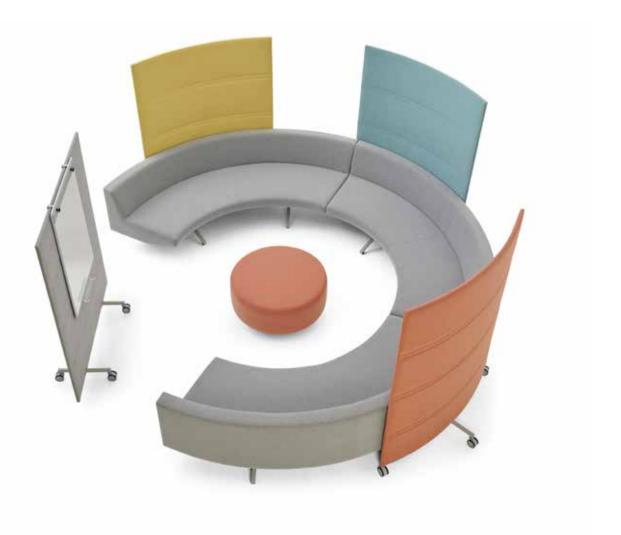

#### Part Bench

Lobby Unit Alp Nuhoğlu

Part Bench creates space within a space with its fabric covered separators that minimize noise from the surrounding area. It not only stands out with its innovative design, but also offers a partly secluded area suitable for small meetings that require focus in waiting areas or office floors.