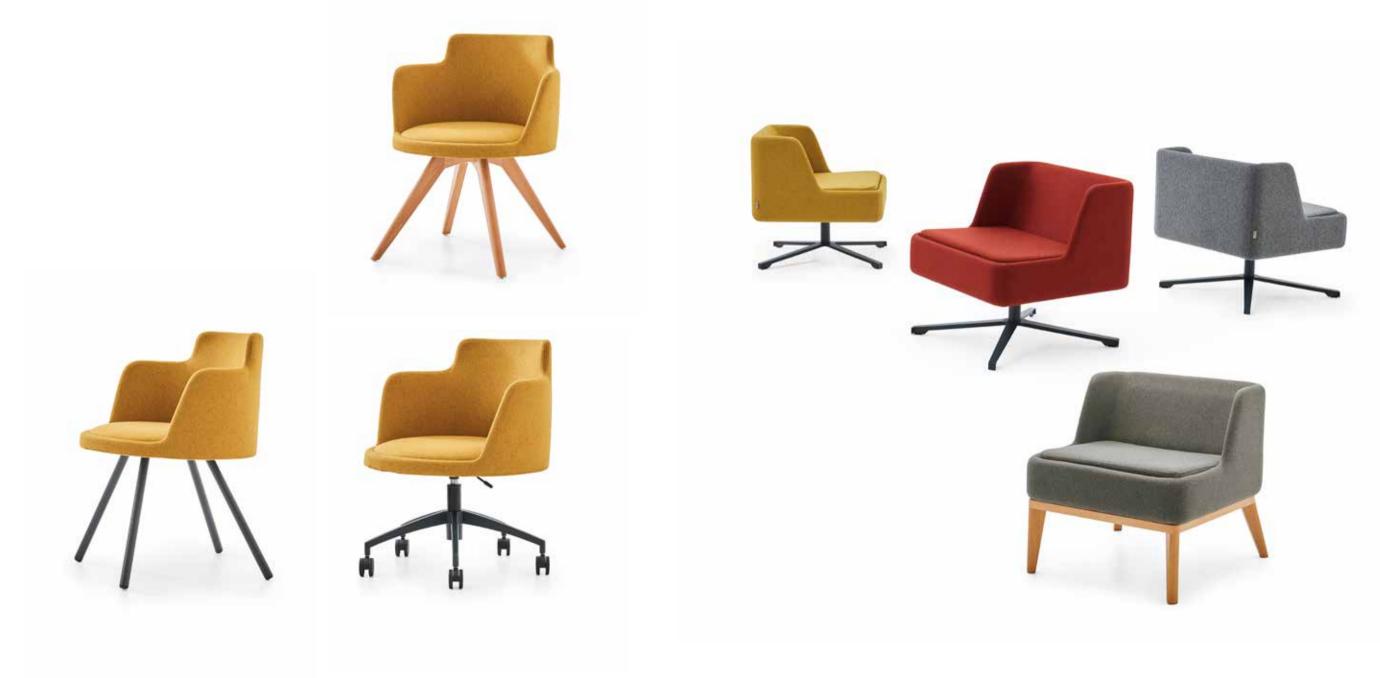

# Lia-P

Armchair Z Design Team

Lia-P family, offers aesthetic solutions for various spaces including offices, waiting areas, cafes and restaurants. Available in various wooden and metal leg alternatives, it draws attention with its inviting design and vivacious colours.

#### Lia-P Office Chair

Z Design Team

Lia-P family, offers aesthetic solutions for various spaces including offices, waiting areas, cafes and restaurants. Available in various wooden and metal leg alternatives, it draws attention with its inviting design and vivacious colours.