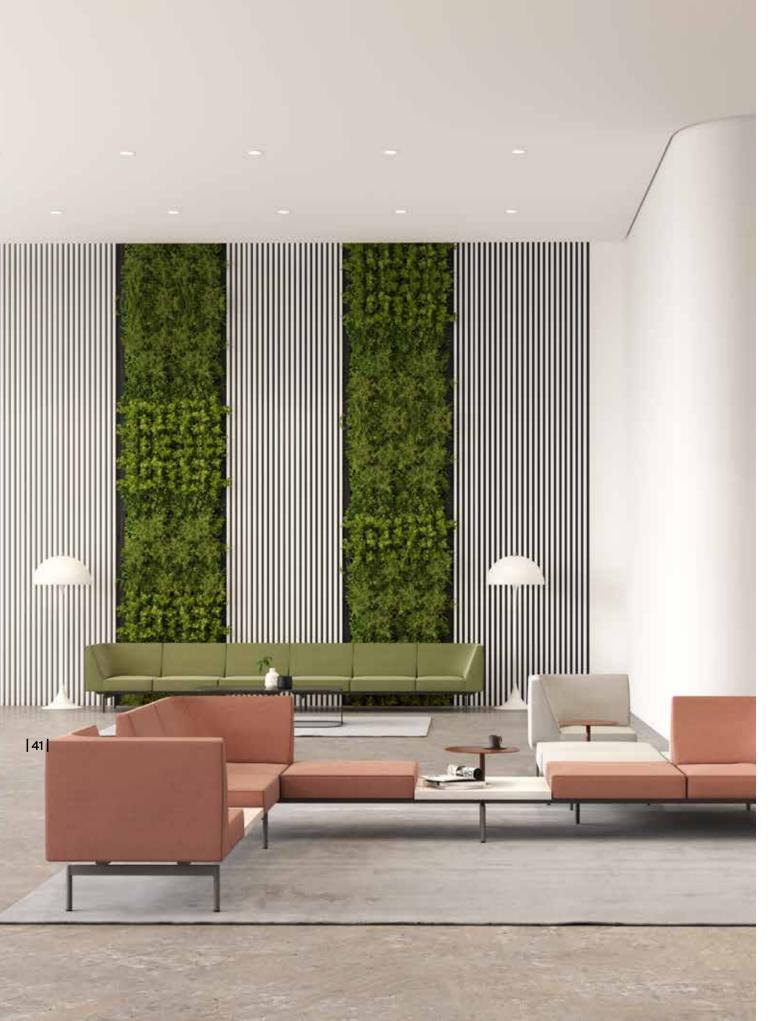

#### Aston

Armchair & Sofa Alp Nuhoğlu

The Aston collection is a single and multi-model seating system designed for public areas such as hotels, lobbies and offices. Available in various textile combinations, this seating group contrasts harmoniously with its surroundings.