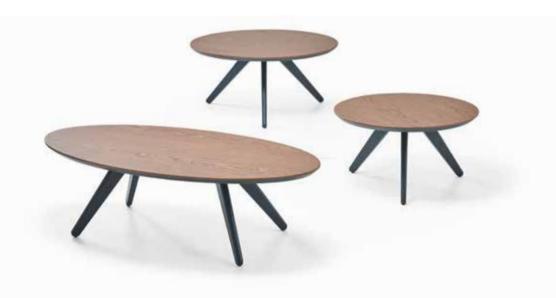

#### Kula

#### Coffee Table

Kula's highly stylish yet minimalistic design is set off with its wood veneer and curves. The versatile table is available in various dimensions and its timeless design will complement any seating group.