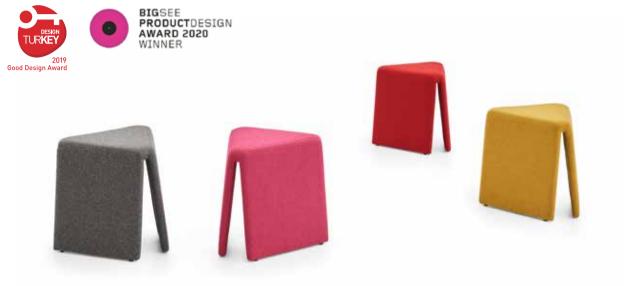

#### Toy

Pouf Alp Nuhoğlu

Toy adds a playfulness to any environment with its modern and unique design. Lighten the mood in your busy work area with this aesthetic yet simple and smiling piece.