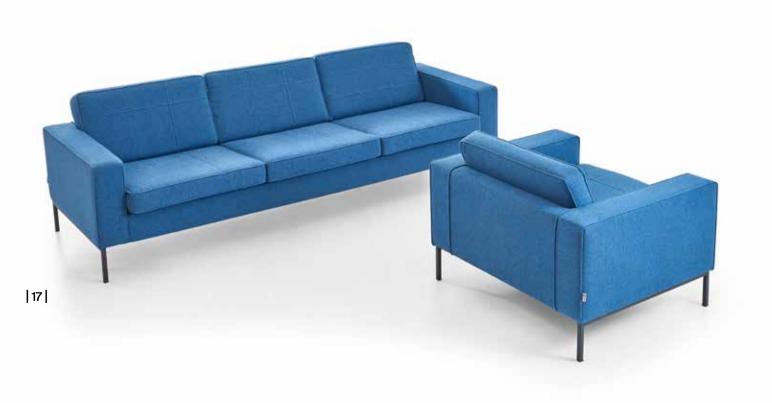

## Salt

Armchair & Sofa Alp Nuhoğlu

With its modern lines and slim structure, Salt is ideal for small waiting areas and workspaces. It is available as single, double or triple seating units.