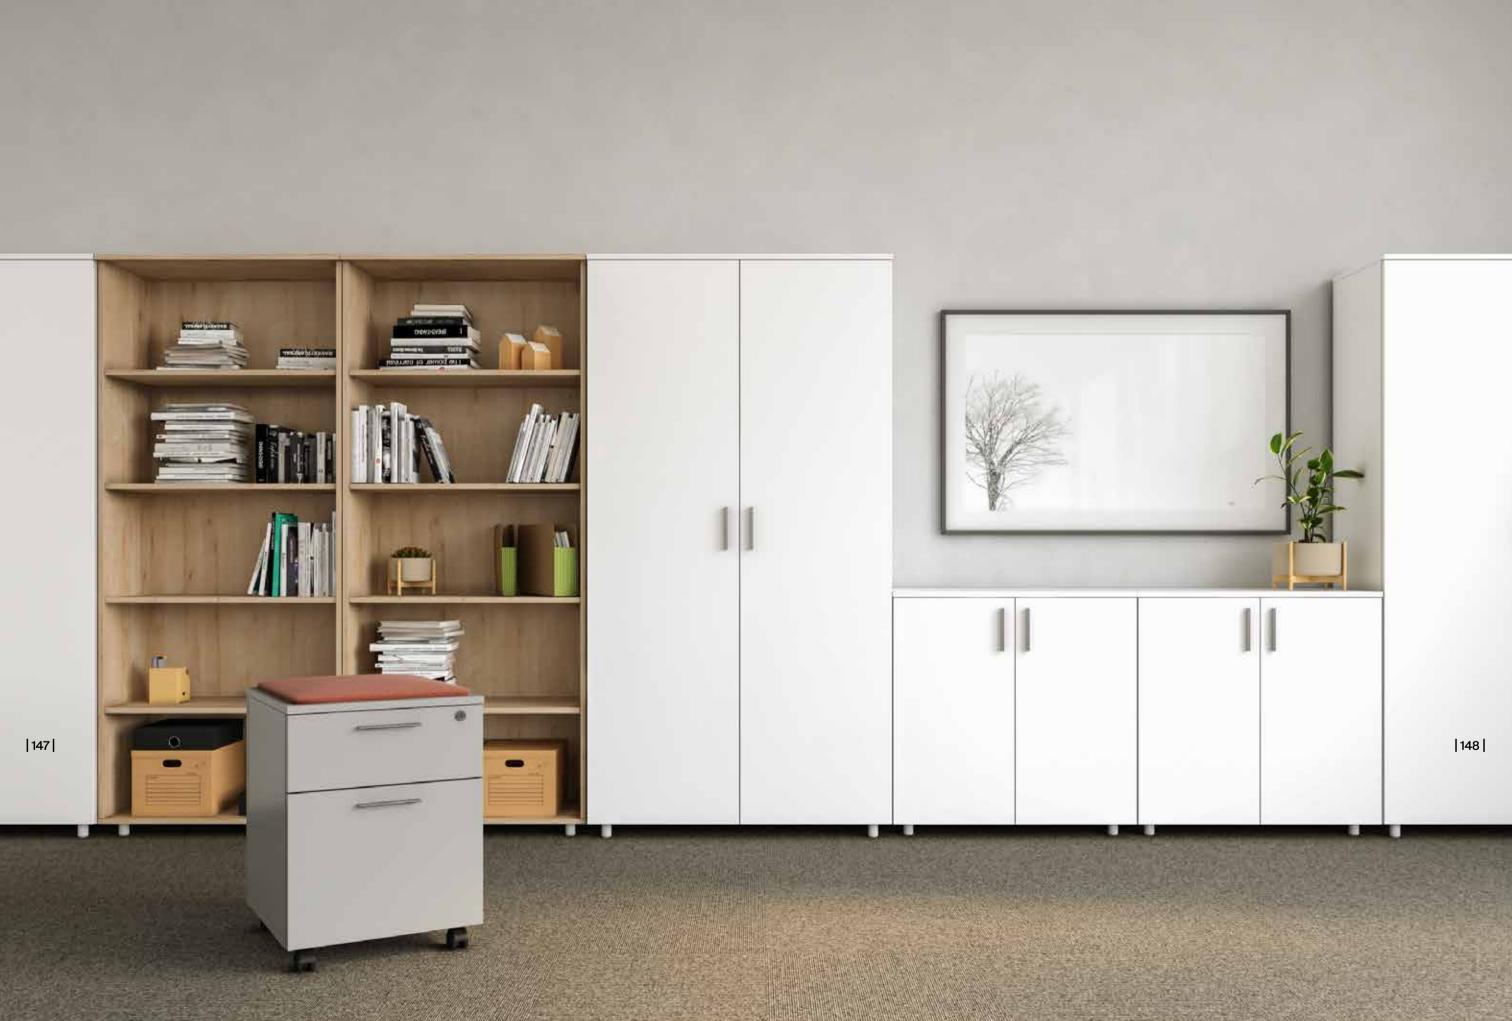

## **Storage Units**

Zivella's storage products, developed using minimal and essential materials, allow users space to breath. Our products are multi-functional, suitable for co-working spaces, home offices and meeting or executive rooms.

|143|

| 145 |

#### Stor

Storage

All Zivella Storage Systems are both stylish and functional. They can be used across various areas in the office: on the operations floor, in management offices and in common rooms and meet the many needs of all types of user. The cabinets can serve as both storage units and divider panels due to their structural features.