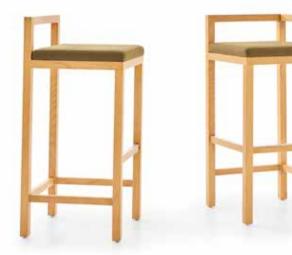

#### lka

Chair Z Design Team

It is the symbol of a rising trend in the design world. The high-seated, barstool-like Ika is perfect for quick meetings or a private conversation.

Roy Chair Z Design Team

With its specially shaped seat, backrest and thin metal legs, Roy is as durable as it is elegant. Suitable for cramped areas such as cafeterias of lobbies.