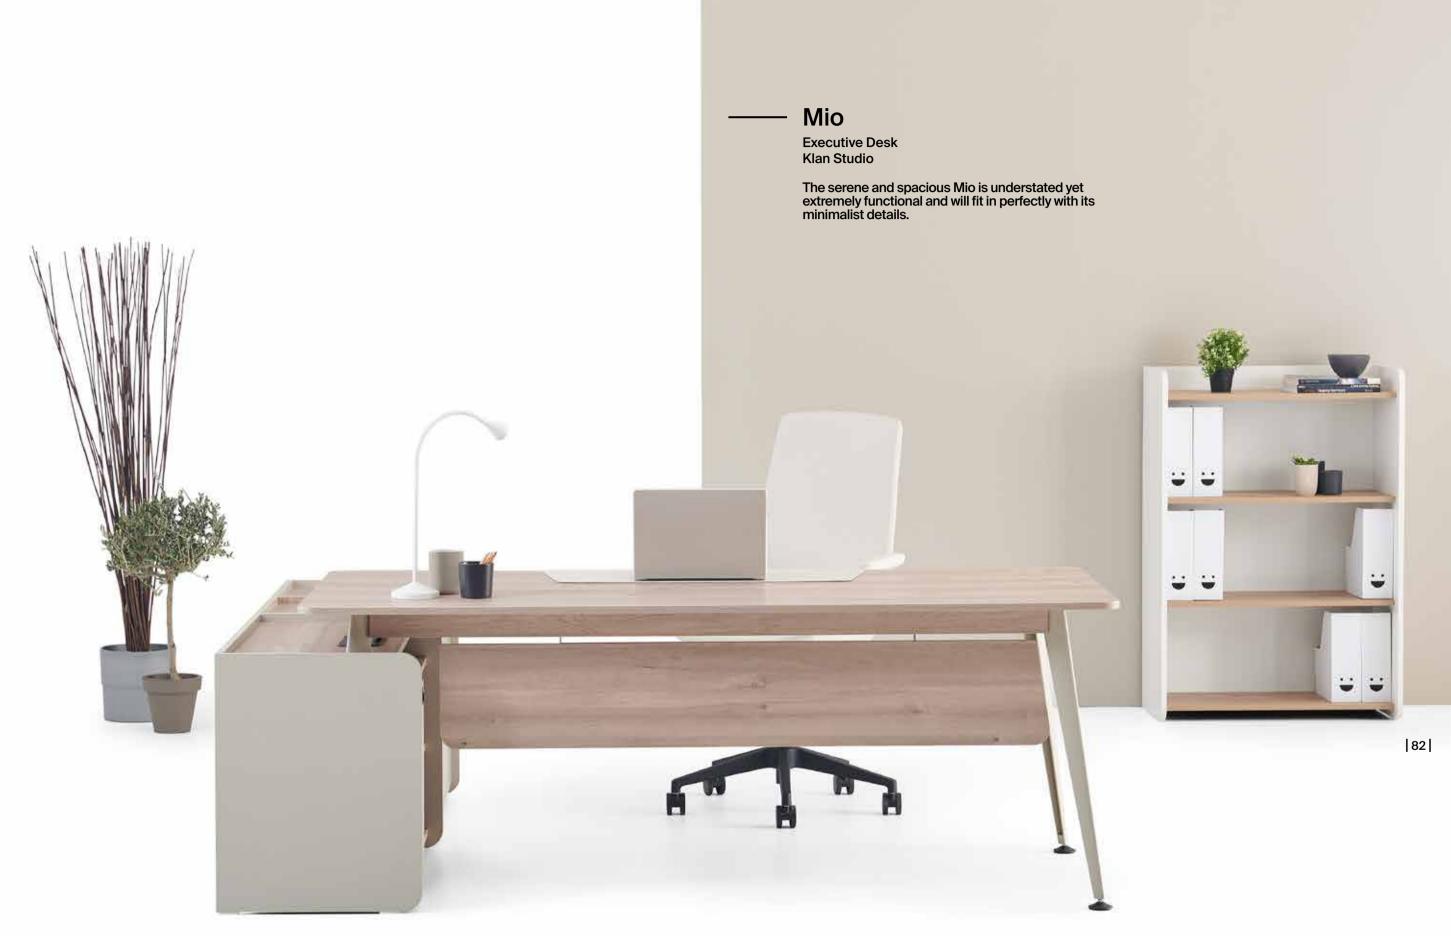

#### Mio Office De

Office Desk Klan Studio

Mio Desks, designed using the harmony of metal and wood, have functional storage options and a simplistic but relaxing table top that will facilitate the ability to focus.

## Mio

Home Office Desk Klan Studio

The minimal Mio series has adapted its simple and elegant line for home work or study environments.

AN