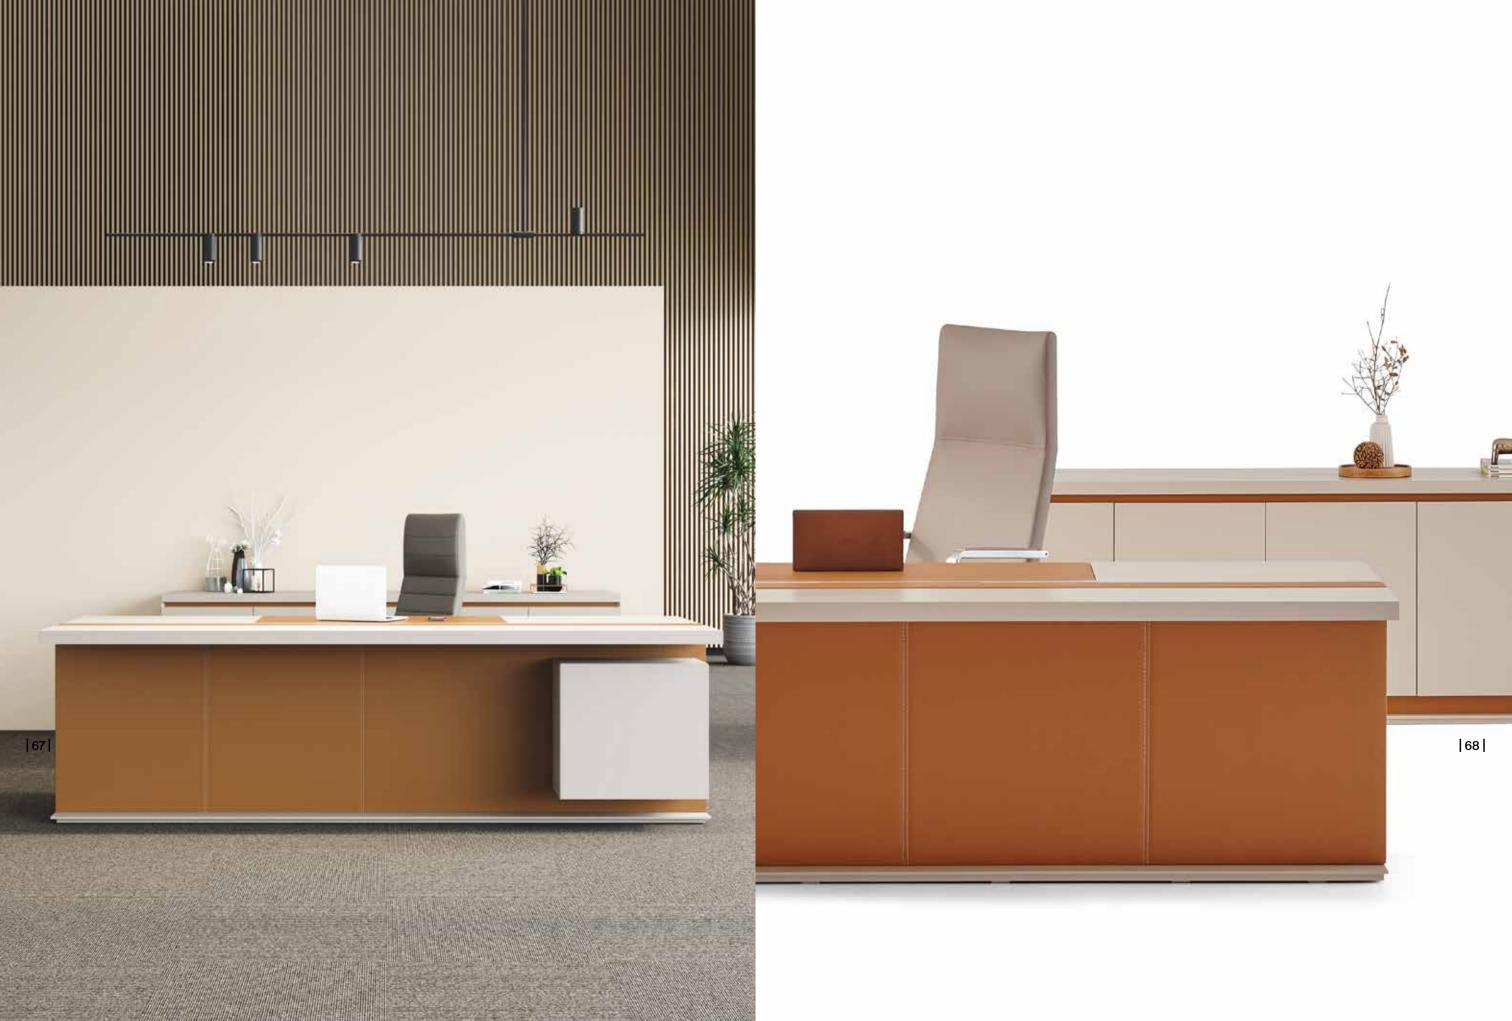

#### Forma

**Executive Desk** 

With its melamine and metal coating options, Forma provides the desired status for the space in which it will be placed. Forma is designed as a multi-functional furniture system: an eye-catching executive desk that can also be adapted for use at lower executive levels.

#### Rio

**Executive Desk** 

Available in melamine or leather, Rio elicits an affluent air in the space in which it is used. Power and data cables are concealed through the fixed storage element, leaving the desk top clear.

The Rio set is comprised of fixed drawers, a matching cabinet and a fixed modesty panel.