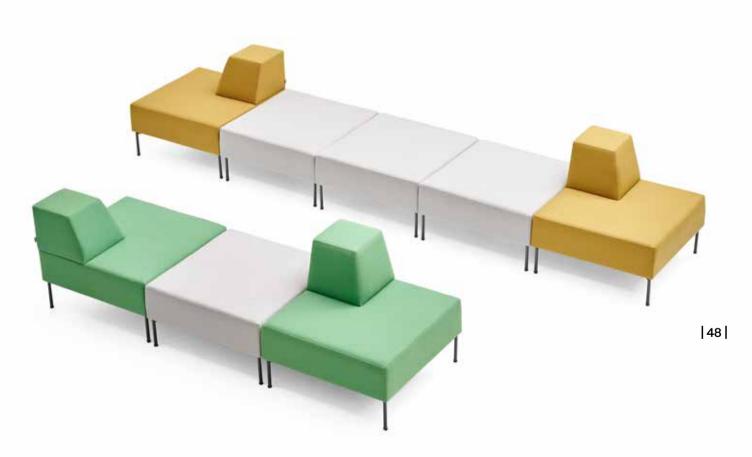

#### Bari Bench

Lobby Unit Alp Nuhoğlu

With its next-generation modular design, Bari Bench adds movement and energy to any space. Every detail is designed to meet the demands of the communication age. A tiny charging unit is a major feature of the design, promoting communication.

#### Lobby Unit Alp Nuhoğlu

Available with long or short backrests and single or double production forms, Unit Bench provides privacy as well as convenient amenities in the form of built-in coffee tables and electrical supply units placed along the bench for maximum comfort.