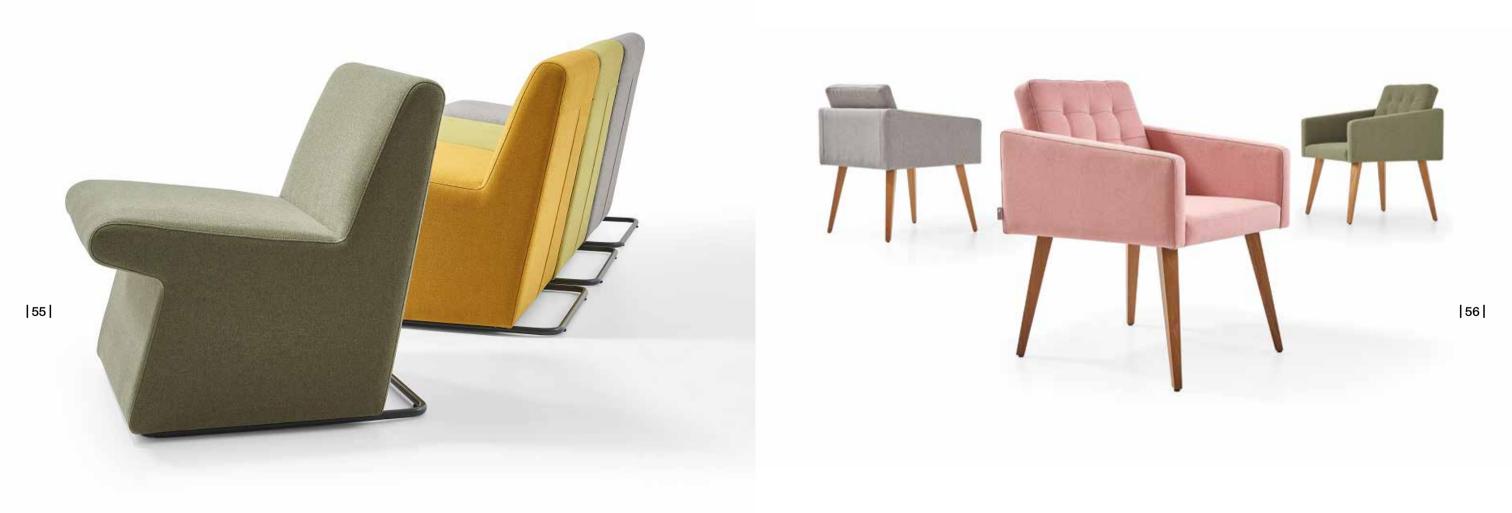

#### Mod

Armchair Alp Nuhoğlu

Mod is designed to lift the mood in next generation offices. A stand-out with its cubic form and energetic design, the Mod is available in wooden or metal leg alternatives and dozens of colour options.