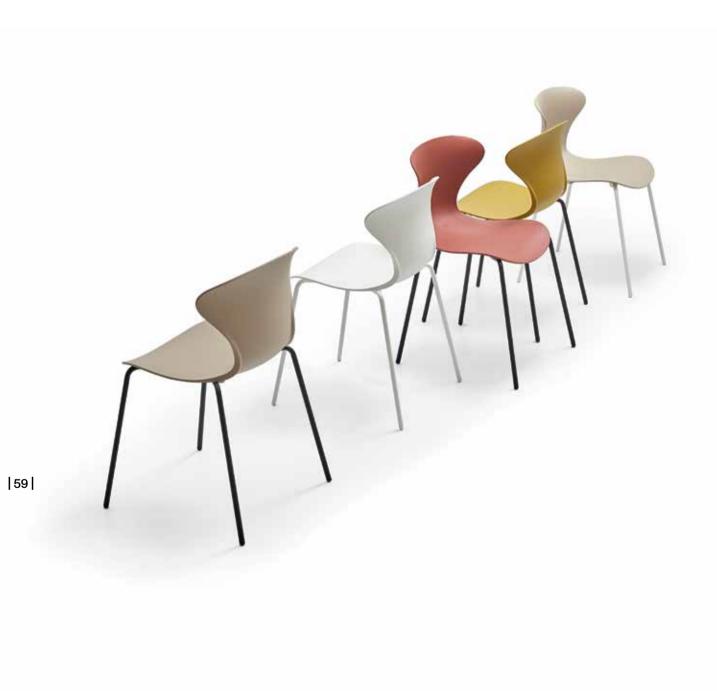

# Lia-P

Armchair Z Design Team

Lia-P family, offers aesthetic solutions for various spaces including offices, waiting areas, cafes and restaurants. Available in various wooden and metal leg alternatives, it draws attention with its inviting design and vivacious colours.

#### Lia-P Office Chair

Z Design Team

Lia-P family, offers aesthetic solutions for various spaces including offices, waiting areas, cafes and restaurants. Available in various wooden and metal leg alternatives, it draws attention with its inviting design and vivacious colours.