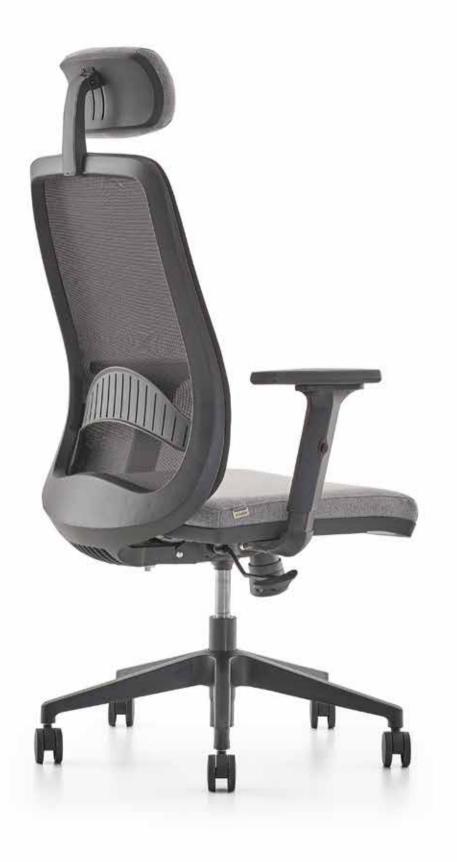

# Eta **Executive Chairs & Office Chairs** The Eta family is ideal for companies who desire uniform design and comfort across the office. Its mechanism and height-adjustable arm structure make it suitable for all spaces: operational areas, executive offices, meeting rooms and reception areas.

123

Mira

**Executive Chairs & Office Chairs** 

Designed exclusively for intense daily use, the robust Mira was created to provide a comprehensive solution for offices and work areas. – Fera

**Executive Chairs & Office Chairs** 