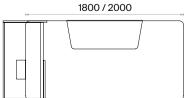

## Mio Executive Desks Technical Information and Dimensions

|72|

Executive Desks (mm)

## Materials:

h: 750

Melamine and Metal.

## Accessories:

Plastic pads for floor adjustment are used.

900

Executive Desks with Etager (mm) h: 750

Executive Desks with 3 Legs (mm)

h: 750

Executive Desks with Meeting Extention (mm)

h: 750