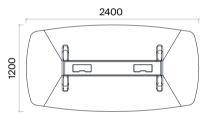

ories:

For each workspace on the desk top, one plastic cable cover is used. Pentagonal pad for floor adjustment is used.

Double Workstations (mm)

h: 750

Workstations for 4 (mm)

h: 750





## Cargo Meeting Tables Technical Information and Dimensions







## Materials:

Melamine and Metal.

#### Accessories:

On the table top, plastic cable cover is used. Pentagonal pad for floor adjustment is used

Square Meeting Table (mm)

h: 750

Rectangular Meeting Table (mm)

h: 750





## **Sunny Meeting Tables Technical Information and Dimensions**





Materials:

Wood Veneer and Lacquer.

Electrification:

There are 2 sockets + 1 UPS + 1 CAT6 + 1 HDMI.

Accessories:

There is a socket unit on the table top.

## Round Meeting Tables (mm)

h: 750



## Eliptical Meeting Tables (mm)

h: 750











## **Jet Meeting Tables Technical Information and Dimensions**





### Materials:

Melamine and Metal.

### Electrification:

There is a socket cover made from melamine-coated chipboard that opens in both directions.

#### Accessories:

Under the table top, there is a sheet metal cable tray. Bingo pads for floor adjustment is used.

Meeting Tables (mm) h: 750



## **Loft Meeting Table Technical Information and Dimensions**





## Materials:

Melamine and Metal.

### Accessories:

Plastic pads for floor adjustment is used.

## Separator:

Fabric upholstery over 18 mm panel.

Meeting Table (mm)

h: 1050

Separator (mm)

91





## Fold Foldable Desks Technical Information and Dimensions





### Materials:

Melamine and Metal.

#### Accessories:

Segmented, movable wheels made o