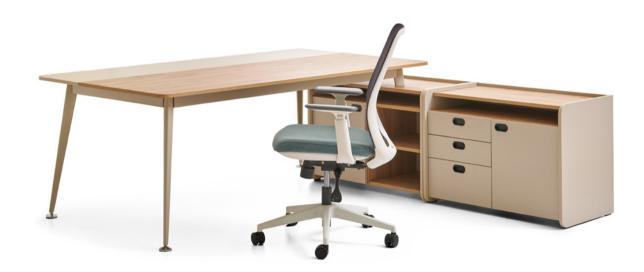

# Office Desks

Dynamic, high-energy, engaging and simple workspaces increase motivation and productivity. Zivella's desks add a natural and fresh air to the workplace. They are designed for well-being and so facilitate healthy working environments.

# Mio

Executive Desk / Z Design Team

The serene and spacious Mio is understated yet extremely functional and will fit in perfectly with its minimalist details.

[21]

# Mio

Office Desk / Z Design Team

Mio Desks, designed using the harmony of metal and wood, have functional storage options and a simplistic but relaxing tabletop that will facilitate the ability to focus.