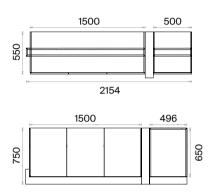

## Executive Bookshelf (mm)

## Working Bookshelves (mm)

<sup>\*</sup> Free standing bookcase is optional for using with Mila Bookshelves.