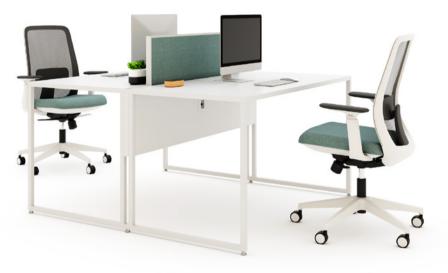

# Mio

Office Desk / Z Design Team

Mio Desks, designed using the harmony of metal and wood, have functional storage options and a simplistic but relaxing tabletop that will facilitate the ability to focus.

|23|

Metal and wood in their most harmonious form...

|25|

|26|

Make focusing in your workspace easier.

|27|

|28|