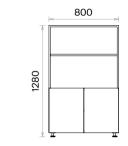

### Half Door Tall Cabinet (mm)

### Full Door Tall Cabinet (mm)

## Cabinets with Drawers (mm)

## Low Cabinet (mm)

70 |