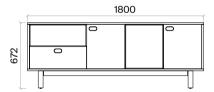

## Norm Storage Units Technical Information and Dimensions

Materials:

Lacquer and Melamine.

#### Accessories:

Plastic bingo pads for floor adjustment are used.

### Half Door Tall Cabinet (mm)

### Full Door Tall Cabinet (mm)

## Cabinets with Drawers (mm)

## Low Cabinet (mm)

70 |