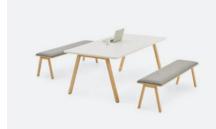

## **Lenta Meeting Tables Technical Information and Dimensions**

### Accessories:

Polypropylene plastic bingo pads for floor adjustment are used. There are plastic cable covers on the table top for cable passage.

Meeting Tables (mm)

h: 750

High Meeting Tables (mm)

h: 1050

Benches (mm)

h: 450

87