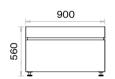

## Mio Executive Desks Technical Information and Dimensions

|72|

Executive Desks (mm)

## Materials:

h: 750

Melamine and Metal.

## Accessories:

Plastic pads for floor adjustment are used.

900

Executive Desks with Etager (mm) h: 750

Executive Desks with 3 Legs (mm)

h: 750

Executive Desks with Meeting Extention (mm)

h: 750