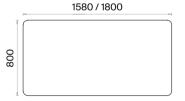

### Accessories:

Pentagonal pad for floor adjustment is used.

| Chief Desks (mm) | h: 750 | Chief Long Etager (mm) |
|------------------|--------|------------------------|
| 1600 / 1800      |        | 1580                   |