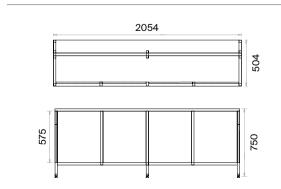

## Ark Executive Desks Technical Information and Dimensions

#### Accessories:

In the drawer, a 40 cm deep, brake-equipped telescopic rail is used.

Executive Desk (mm)

h: 750

## Console (mm)

64