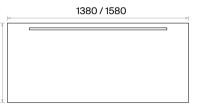

### Accessories:

Pentagonal pad for floor adjustment is used.

| Chief Desks (mm) | h: 750 | Chief Long Etager (mm) |
|------------------|--------|------------------------|
| 1600 / 1800      |        | 1580                   |