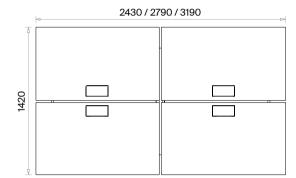

Workstations for 4 with Etager Leg (mm)

h: 750

Workstations for 6 (mm) h: 750

Workstations for 6 with Etager Leg (mm) h: 750