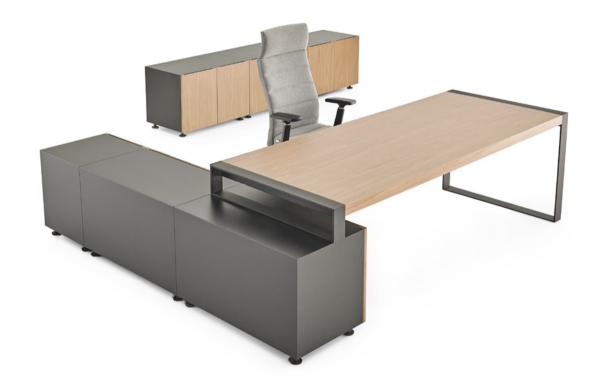

# Venn

Executive Desk / Adnan Serbest

Venn series combines art and craft with an emphasis on simplicity in its design. Don't let its understated and minimal appearance suprise you...
Venn desk covers all bases with its clean details.