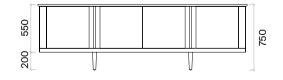

Executive Desks with Square Caisson (mm)

h: 750

Executive Desks with Round Caisson (mm)

h: 750

## Console (mm)