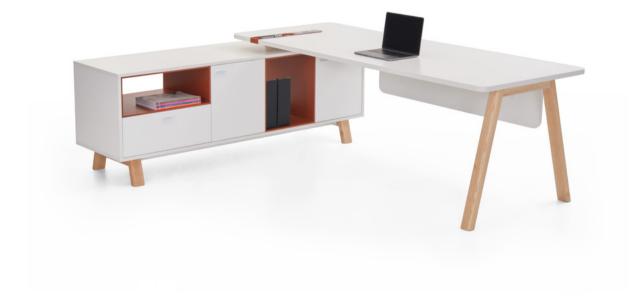

## Ark

Executive Desk / Selami Gündüzeri

Ark, with its wide working space and storage solutions, provides a modern look at the English style writing desk. It adds prestige to your office with its aesthetic design.