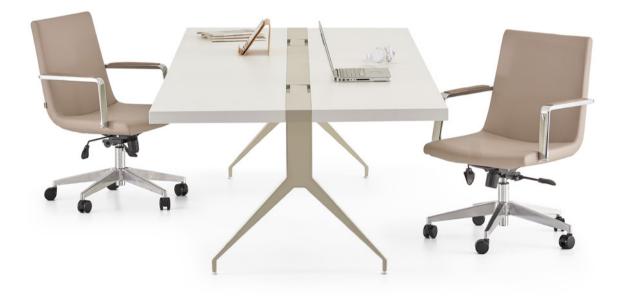

# Mio

Executive Desk / Z Design Team

The serene and spacious Mio is understated yet extremely functional and will fit in perfectly with its minimalist details.

[21]