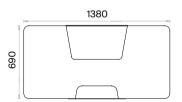

Executive Desks with Square Caisson (mm)

h: 750

Executive Desks with Round Caisson (mm)

h: 750

#### Accessories:

In the drawer, a 40 cm deep, brake-equipped telescopic rail is used.

Executive Desk (mm)

h: 750

Executive Desks (mm) h: 740

h: 740

Executive Desks (mm)

h: 740