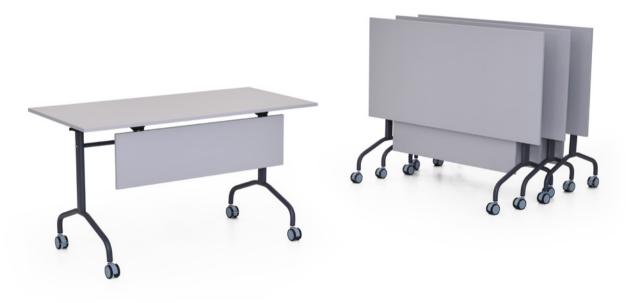

## Fold

Meeting Table / Z Design Team

Fold seminar desks are easy to be placed in various seating arrangements; according to the number of people, purpose of use as well as the space its located. While saving space with its foldable feature, it offers a dynamic structure with its assembly mechanism, lockable wheels and ease of transportation.