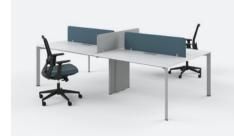

#### Accessories:

Plastic pads for floor adjustment are used. Screen is optional.

Double Workstations (mm)

h: 750

Double Workstations with Etager Leg (mm)

h: 750

Workstations for 4 (mm)

h: 750

Workstations for 4 with Etager Leg (mm)

h: 750

Workstations for 6 (mm) h: 750

Workstations for 6 with Etager Leg (mm) h: 750