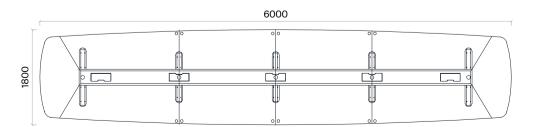

# Cargo

Meeting Table / Z Design Team

Like other members of the family, the Cargo Meeting Table is simple and easy to use.

|53|

## Cargo Meeting Tables Technical Information and Dimensions

#### Accessories:

On the table top, plastic cable cover is used. Pentagonal pad for floor adjustment is used

Square Meeting Table (mm)

h: 750

Rectangular Meeting Table (mm)

h: 750