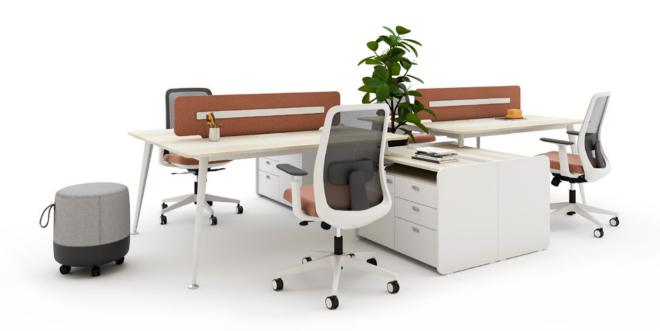

# Mio

Office Desk / Z Design Team

Mio Desks, designed using the harmony of metal and wood, have functional storage options and a simplistic but relaxing tabletop that will facilitate the ability to focus.

|23|

Metal and wood in their most harmonious form...

|25|

|26|

Make focusing in your workspace easier.

|27|

|28|