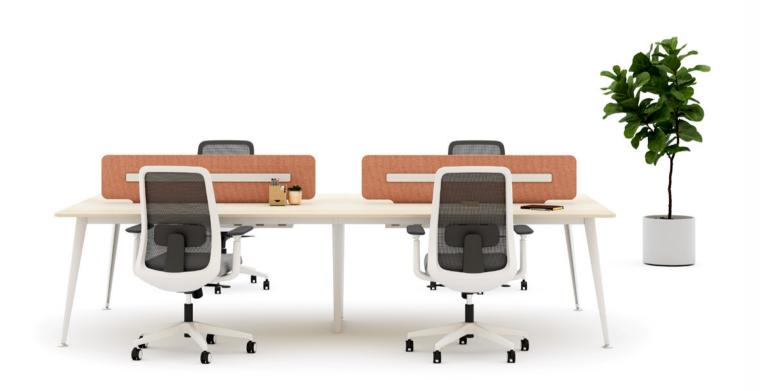

# Mio

Office Desk / Z Design Team

Mio Desks, designed using the harmony of metal and wood, have functional storage options and a simplistic but relaxing tabletop that will facilitate the ability to focus.