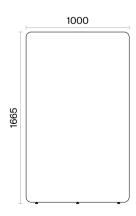

CAT6 + 1 HDMI.

Accessories:

There is a socket unit on the table top.

## Round Meeting Tables (mm)

h: 750



## Eliptical Meeting Tables (mm)

h: 750











## **Jet Meeting Tables Technical Information and Dimensions**





### Materials:

Melamine and Metal.

### Electrification:

There is a socket cover made from melamine-coated chipboard that opens in both directions.

#### Accessories:

Under the table top, there is a sheet metal cable tray. Bingo pads for floor adjustment is used.

Meeting Tables (mm) h: 750



## **Loft Meeting Table Technical Information and Dimensions**





## Materials:

Melamine and Metal.

### Accessories:

Plastic pads for floor adjustment is used.

## Separator:

Fabric upholstery over 18 mm panel.

Meeting Table (mm)

h: 1050

Separator (mm)

91





## Fold Foldable Desks Technical Information and Dimensions





### Materials:

Melamine and Metal.

#### Accessories:

Segmented, movable wheels made of hard polypropylene plastic are used. Desks can be interconnected and expanded using a plastic connection device under the table top.

Foldable Desks (mm)

h: 750



|92|



**Zivella Product Archive** 



Zivella Material Catalog



Istanbul – Ankara – Rize – Antalya – Izmir – Konya

Azerbaijan – Uzbekistan – Turkmenistan – England – Sweden – Romania

Dubai UAE – Egypt – Tunisia – Libya