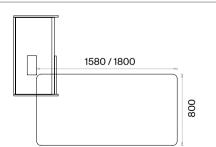

### Accessories:

Pentagonal pad for floor adjustment is used.

| Chief Desks (mm) | h: 750 | Chief Long Etager (mm) |
|------------------|--------|------------------------|
| 1600 / 1800      |        | 1580                   |

### Chief Short Etager (mm)

Single Office Desks (mm) h: 750