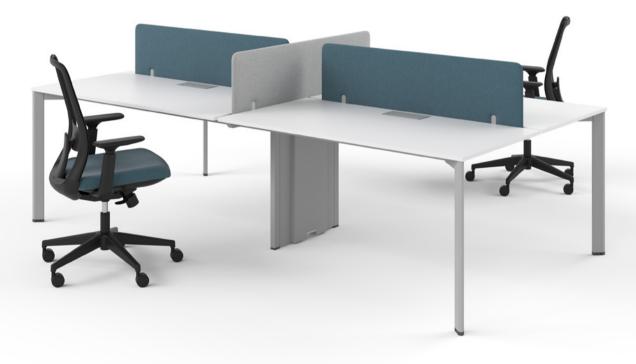

# Office Desks

Dynamic, high-energy, engaging and simple workspaces increase motivation and productivity. Zivella's desks add a natural and fresh air to the workplace. They are designed for well-being and so facilitate healthy working environments.

# Mio

Office Desk / Z Design Team

Mio Desks, designed using the harmony of metal and wood, have functional storage options and a simplistic but relaxing tabletop that will facilitate the ability to focus.