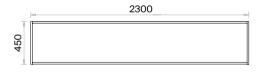

cable channel cover on the table top.

#### Accessories:

35 cm telescopic ball-bearing brake rail is used in the drawer. On the door, one of them is a soft-closing mechanism, and in total, two high-quality internal spring hinges are used.

Executive Desks with Long Etager (mm)

h: 740

Executive Desks with Short Etager (mm)

h: 740





#### Console (mm)





Rio Executive Desks Technical Information and Dimensions





Materials:

Melamine.

### Electrification:

There are 2 sockets + 1 UPS + 1 CAT6 + 1 HDMI.

#### Accessories:

In the connection of etager doors, both with and without brake, Hafele branded high-quality internal spring hinges are used. In the drawer, telescopic rails with brake, in depths of 30 cm and 40 cm, are used.

Executive Desks (mm) h: 740





### Consoles (mm)







[68]

## Norm Executive Desks Technical Information and Dimensions





#### Materials:

Wood Veneer, Lacquer and Metal.

#### Accessories:

In single desks, Regulus Socket System (2 GRID + 1 CAT6 + 1 CAT3) is used on the table top. In desks with pedestal, the socket system is located on side cabinet.

Executive Desks with Etager (mm)

h: 740

Executive Desks (mm)

h: 740





## Norm Meeting Tables Technical Information and Dimensions



Scan QR code





## Materials:

Wood Veneer, Lacquer, Melamine and Metal.

## Accessories:

The outlet box uses a double table socket (3 GRID + 3 UPS + 1 CAT6 + 1 CAT3 + 1 USB + HDMl). 28 mm plastic bingo pads for floor adjustment are used.

Meeting Tables (mm) h: 750



## Norm Storage Units Technical Information and Dimensions





Materials:

La