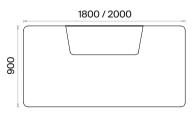

## Mio Executive Desks Technical Information and Dimensions

|72|

Executive Desks (mm)

## Materials:

h: 750

Melamine and Metal.

## Accessories:

Plastic pads for floor adjustment are used.

900

Executive Desks with Etager (mm) h: 750

Executive Desks with 3 Legs (mm)

h: 750

Executive Desks with Meeting Extention (mm)

h: 750