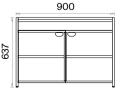

## Norm Storage Units Technical Information and Dimensions

Materials:

Lacquer and Melamine.

## Low Cabinet (mm)

70 |