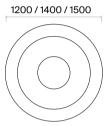

## Round and Square Meeting Tables (mm)

h: 750

Two-top Meeting Tables (mm)

h: 750