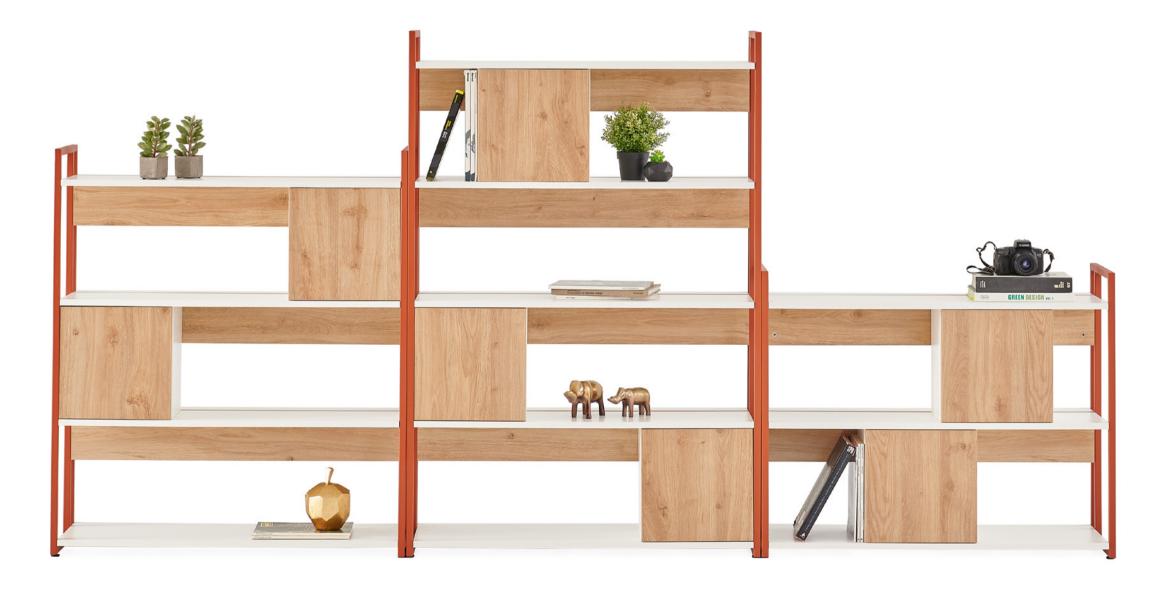

# Storage Systems

Zivella's storage products, developed using minimal and essential materials, allow users space to breath. Our products are multi-functional, suitable for co-working spaces, home offices and meeting or executive rooms.

Mila Bookcase and Shelf Systems offer eye-catching simplicity in homes and offices and can be produced in different sizes and color combinations.

|61|