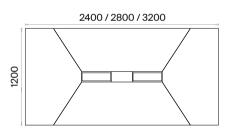

pads for floor adjustment are used. Screen is optional.

Double Workstations (mm)

h: 750

Workstations for 4 (mm)

h: 750





## Mila Home Office Desks Technical Information and Dimensions







## Materials:

Melamine and Metal.

## Accessories:

Plastic bingo pads for floor adjustment are used.

Home Office Desks (mm)

h: 750





Home Office Desks with Caisson (mm)

h: 750

## Home Office Desks with Cabinets (mm)

h: 750





## Mila Meeting Tables Technical Information and Dimensions







### Materials:

Melamine and Metal.

### Accessories:

Desktop covers can be opened in both directions with a metal sheet solution. Cable cover is manufactured from the same material as the desk top. Plastic bingo pads for floor adjustment are used.

## Rectangular Meeting Tables (mm)

h: 750





Square Meeting Tables (mm)

h: 750



82

# Mila Storage Units Technical Information and Dimensions





Materials:

Melamine and Metal.

### Accessories:

Plastic pads for floor adjustment are used.

## Executive Bookshelf (mm)





## Working Bookshelves (mm)





<sup>\*</sup> Free standing bookcase is optional for using with Mila Bookshelves.

## Lenta Executive Desks Technical Information and Dimensions





### Materials:

Melamine and Wood.

#### Electrification:

One 220V socket, one USB-A 12V, 2.8A, and one USB-C 12V, 3A are used.

#### Accessories:

For the connection of the etager doors, both with and without brakes, Hafele branded high-quality internal spring hinges are used. In the drawer, a 40 cm deep, brake-equipped telescopic rail is used.

Executive Desks with Long Etage