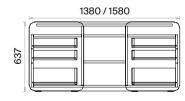

ables. Double mini socket cover is used on meeting tables. Plastic pads for floor adjustment are used.



h: 750

### Elliptical Meeting Tables (mm)

h: 750





## Round and Square Meeting Tables (mm)

h: 750

Two-top Meeting Tables (mm)

h: 750





### Three-top Meeting Tables (mm)

|77|

h: 750

4140 / 4740

## Mio Storage Units Technical Information and Dimensions





#### Materials:

Melamine and Metal.

#### Accessories:

An inset plastic handle is used. A fixed plastic pad is used. For cabinet doors, soft closing (braked) mechanism, high-quality concealed hinges are used. Braked telescopic slides are used in drawer storage products.

### Two and Three Drawer Caissons (mm)







### Etagers with Shelves and Two Doors (mm)







### Two and Three Drawer Work Group Etagers (mm)









|78|

### Side Cabinets with Drawers and Doors (mm)









## Mila Executive Desks Technical Information and Dimensions



Scan QR code

for more details



## Materials:

Melamine and Metal.

## Accessories:

A total of 2 Eukon Smartbox Outlet Boxes are used on the left and right sides of the desk top. Plastic bingo pads for floor adjustment are used.

Executive Desks (mm)

h: 750

## Console (mm)





## Mila L-shape Office Desks Technical Information and Dimensions





#### Materials:

Melamine and Metal.

#### Accessories:

In the drawers, 40 cm single-extension telescopic rails are used. Pedestal drawers can be locked with a central locking system from a single point. Plastic bingo pads for floor adjustment are used.

L-shaped Office Desks (mm)

h: 750



## Mila Single Offic