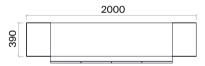

## Ark Executive Desks Technical Information and Dimensions

## Materials:

Wood Veneer, Lacquer and Artificial Leather.

#### Electrification:

One 220V socket, one USB-A 12V, 2.8A, one USB-C 12V, 3A are used.

#### Accessories:

In the drawer, a 40 cm deep, brake-equipped telescopic rail is used.

Executive Desk (mm)

h: 750

## Console (mm)

64