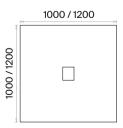

reen is optional.

Double Workstations (mm)

h: 750

Workstations for 4 (mm)

h: 750





## Mila Home Office Desks Technical Information and Dimensions







## Materials:

Melamine and Metal.

## Accessories:

Plastic bingo pads for floor adjustment are used.

Home Office Desks (mm)

h: 750





Home Office Desks with Caisson (mm)

h: 750

## Home Office Desks with Cabinets (mm)

h: 750





## Mila Meeting Tables Technical Information and Dimensions







### Materials:

Melamine and Metal.

### Accessories:

Desktop covers can be opened in both directions with a metal sheet solution. Cable cover is manufactured from the same material as the desk top. Plastic bingo pads for floor adjustment are used.

## Rectangular Meeting Tables (mm)

h: 750





Square Meeting Tables (mm)

h: 750



82

# Mila Storage Units Technical Information and Dimensions





Materials:

Melamine and Metal.

### Accessories:

Plastic pads for floor adjustment are used.

## Executive Bookshelf (mm)





## Working Bookshelves (mm)





<sup>\*</sup> Free standing bookcase is optional for using with Mila Bookshelves.

## Lenta Executive Desks Technical Information and Dimensions





### Materials:

Melamine and Wood.

#### Electrification:

One 220V socket, one USB-A 12V, 2.8A, and one USB-C 12V, 3A are used.

#### Accessories:

For the connection of the etager doors, both with and without brakes, Hafele branded high-quality internal spring hinges are used. In the drawer, a 40 cm deep, brake-equipped telescopic rail is used.

Executive Desks with Long Etager (mm)

h: 750

Executive Desks with S