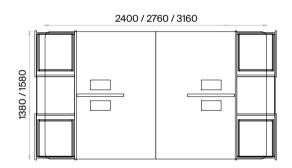

#### Accessories:

Plastic pads for floor adjustment are used. Screen is optional.

Double Workstations (mm)

h: 750

Double Workstations with Etager Leg (mm)

h: 750

Workstations for 4 (mm)

h: 750

Workstations for 4 with Etager Leg (mm)

h: 750

Workstations for 6 (mm) h: 750

Workstations for 6 with Etager Leg (mm) h: 750