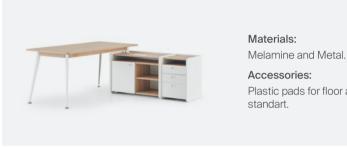

## Forma

Executive Desk

With its melamine and metal coating options, Forma provides the desired status for the space in which it will be placed. Forma is designed as a multi-functional furniture system: an eye-catching executive desk that can also be adapted for use at mid level executive.

#### Accessories:

Hard plastic pads are used under the desk legs. High-quality Hafele branded internal spring hinges, both with and without brake, are used in the connection of the shelving unit doors.