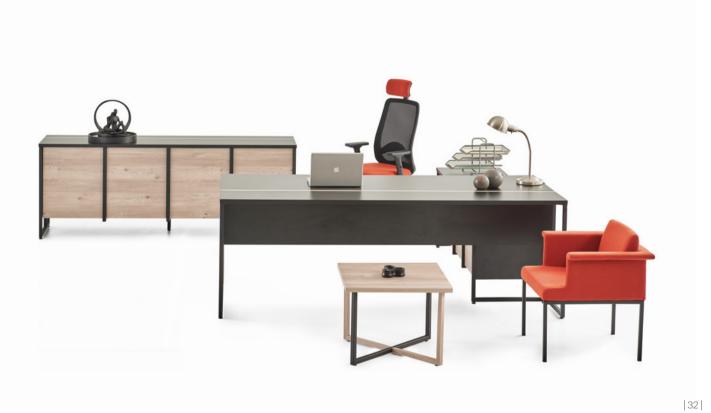

## Mass

Executive Desk / Adnan Serbest

Mass was designed to harmonize natural themes with contemporary trends. It will add serenity and strength to your workspace with its minimal but imposing appearance. Mass is available in various material alternatives and customizable combinations that will adapt to the character of its user and the space.

## Mass

Meeting Table / Adnan Serbest

The bold and brazen Mass Meeting Table has a minimalistic design and will add color and texture diversity to the room. With a choice of 3 different models, you will be sure to find one that will fit your requirements.