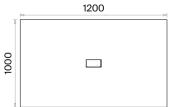

Executive Desks with Square Caisson (mm)

h: 750

Executive Desks with Round Caisson (mm)

h: 750