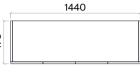

ation and Dimensions





### Materials:

Melamine.

### Electrification:

One 220V socket, one USB-A 12V, 2.8A, and one USB-C 12V, 3A are used.

#### Accessories:

For the connection of the shelf doors, both with and without brakes, Hafele branded high-quality internal spring hinges are used. In the drawer, a 40 cm deep, brake-equipped telescopic rail is used.

**Executive Desks with Meeting Extention** 

h: 750

Executive Desks with Etager (mm)

h: 750



Executive Desks with Caisson (mm)

h: 750



Console (mm)





|71|

## Blade Storage Units Technical Information and Dimensions





#### Materials:

Melamine.

#### Accessories:

For the connection of shelving unit doors, both with and without brake, Hafele branded high-quality internal spring hinges are used.

### Mini Cabinet (mm)





### Cabinet (mm)





## Mio Executive Desks Technical Information and Dimensions





|72|



Executive Desks (mm)

## Materials:

h: 750

Melamine and Metal.

## Accessories:

Plastic pads for floor adjustment are used.

900

Executive Desks with Etager (mm) h: 750





Executive Desks with 3 Legs (mm)

h: 750

Executive Desks with Meeting Extention (mm)

h: 750





## Mio Chief Desks Technical Information and Dimensions







Plastic pads for floor adjustment are used. Modesty panel is included in

Chief Desks (mm)

h: 750

Chief Desks with Etager (mm)

h: 750





Chief Desks with Etager and 3 Legs (mm)

h: 750



## Mio Single Office Desks Technical Information and Dimensions





### Materials:

Melamine and Metal.

#### Electrification:

Metal cable tray is manufactured in one