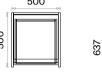

# Mila Storage Units Technical Information and Dimensions

Materials:

Melamine and Metal.

### Accessories:

Plastic pads for floor adjustment are used.

## Executive Bookshelf (mm)