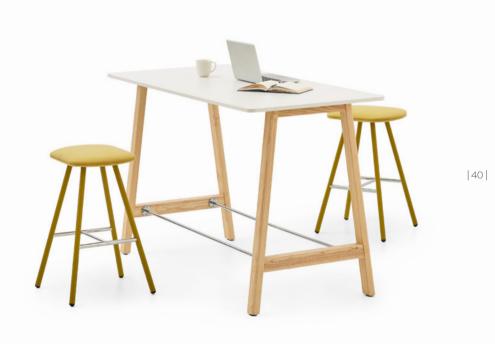

# Sunny

Meeting Table / Z Design Team

Available in a round or curved rectangular form, Sunny will add an aesthetic touch to conference and meeting rooms with its wooden veneer and warm color options.