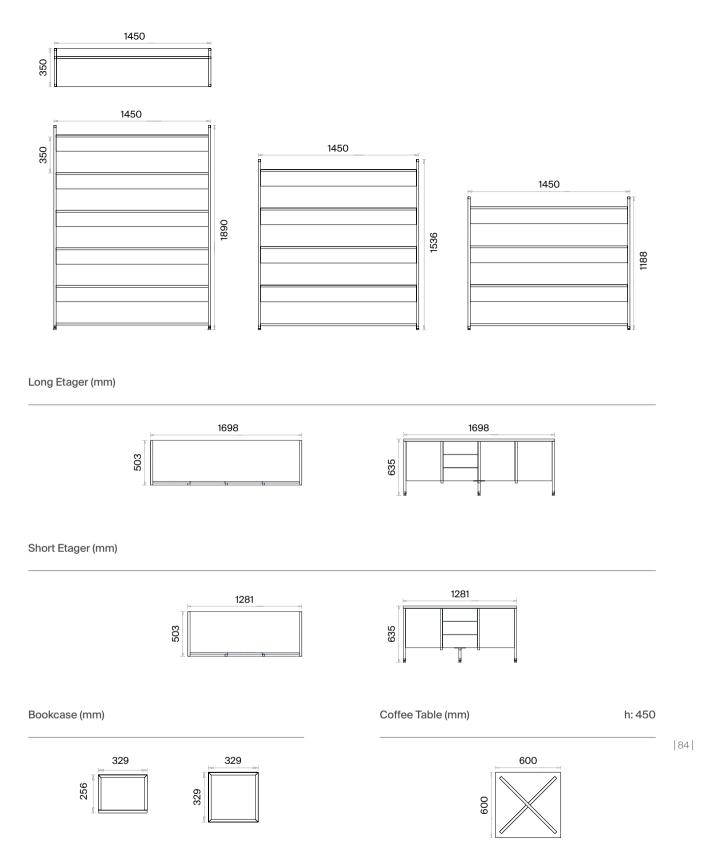

ds for floor adjustment are used.

Home Office Desks (mm)

h: 750





Home Office Desks with Caisson (mm)

h: 750

## Home Office Desks with Cabinets (mm)

h: 750





## Mila Meeting Tables Technical Information and Dimensions







### Materials:

Melamine and Metal.

### Accessories:

Desktop covers can be opened in both directions with a metal sheet solution. Cable cover is manufactured from the same material as the desk top. Plastic bingo pads for floor adjustment are used.

## Rectangular Meeting Tables (mm)

h: 750





Square Meeting Tables (mm)

h: 750



82

# Mila Storage Units Technical Information and Dimensions





Materials:

Melamine and Metal.

### Accessories:

Plastic pads for floor adjustment are used.

## Executive Bookshelf (mm)





## Working Bookshelves (mm)





<sup>\*</sup> Free standing bookcase is optional for using with Mila Bookshelves.

## Lenta Executive Desks Technical Information and Dimensions





### Materials:

Melamine and Wood.

#### Electrification:

One 220V socket, one USB-A 12V, 2.8A, and one USB-C 12V, 3A are used.

#### Accessories:

For the connection of the etager doors, both with and without brakes, Hafele branded high-quality internal spring hinges are used. In the drawer, a 40 cm deep, brake-equipped telescopic rail is used.

Executive Desks with Long Etager (mm)

h: 750

Executive Desks with Short Etager (mm)

h: 750





## Long Etager (mm)



## Short Etager (mm)



|85|

## **Lenta Working Groups Technical Information and Dimensions**





#### Materials:

Melamine and Wood.

#### Accessories:

Polypropylene plasti