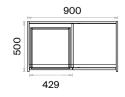

## Norm Storage Units Technical Information and Dimensions

Materials:

Lacquer and Melamine.

### Half Door Tall Cabinet (mm)

### Full Door Tall Cabinet (mm)

## Cabinets with Drawers (mm)

## Low Cabinet (mm)

70 |