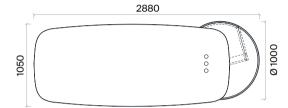

## **Sunny Meeting Tables Technical Information and Dimensions**

Materials:

Wood Veneer and Lacquer.

Electrification:

There are 2 sockets + 1 UPS + 1 CAT6 + 1 HDMI.

Accessories:

There is a socket unit on the table top.

## Round Meeting Tables (mm)

h: 750

## Eliptical Meeting Tables (mm)

h: 750