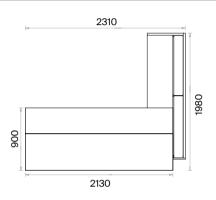

## Mio Working Groups Technical Information and Dimensions

### Materials:

Melamine and Metal.

#### Electrification:

The metal cable tray and metal separator are manufactured as a single piece.

#### Accessories:

Plastic pads for floor adjustment are used. Screen is optional.

Double Workstations (mm)

h: 750

Double Workstations with Etager Leg (mm)

h: 750

Workstations for 4 (mm)

h: 750

Workstations for 4 with Etager Leg (mm)

h: 750

Workstations for 6 (mm) h: 750

Workstations for 6 with Etager Leg (mm) h: 750