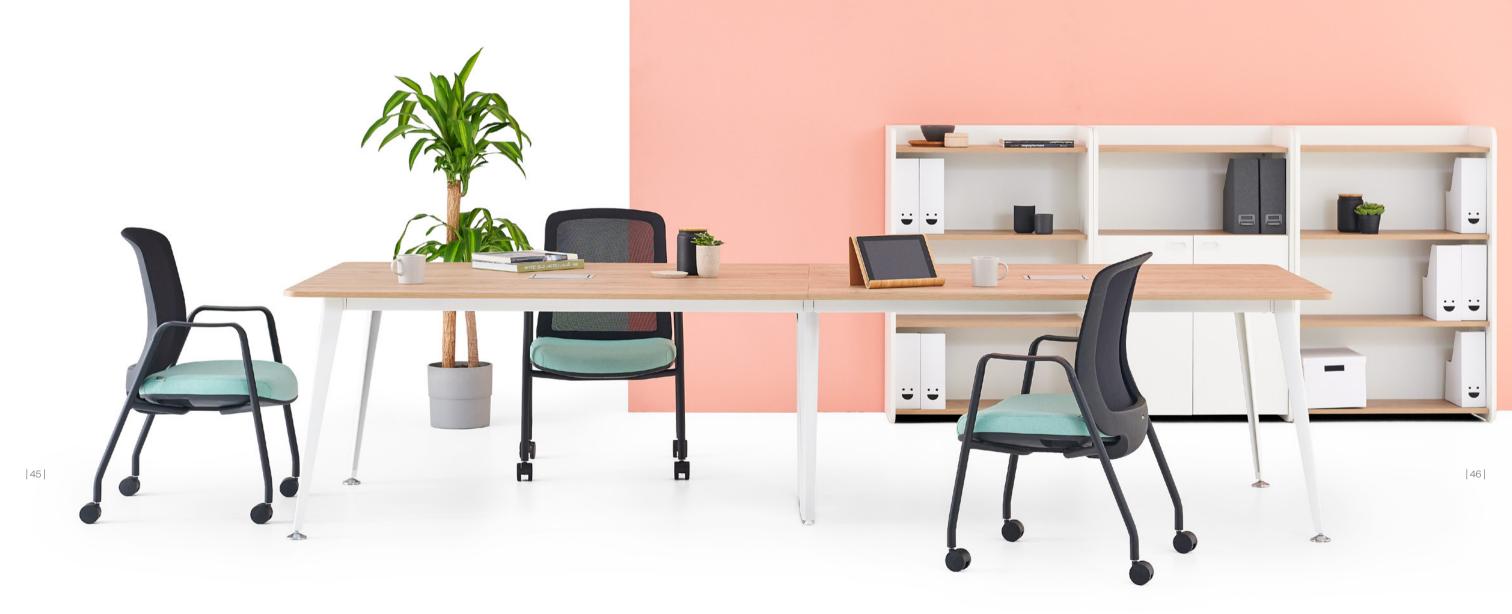

# Mio

Office Desk / Z Design Team

Mio Desks, designed using the harmony of metal and wood, have functional storage options and a simplistic but relaxing tabletop that will facilitate the ability to focus.

|23|

Metal and wood in their most harmonious form...

|25|

|26|

Make focusing in your workspace easier.

|27|

|28|