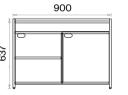

## Blade Storage Units Technical Information and Dimensions

#### Materials:

Melamine.

#### Accessories:

For the connection of shelving unit doors, both with and without brake, Hafele branded high-quality internal spring hinges are used.

### Mini Cabinet (mm)

### Cabinet (mm)