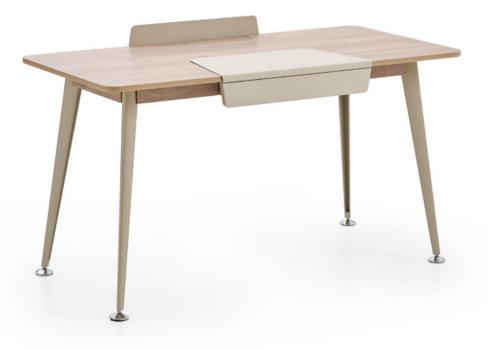

# Mio

Home Office Desk / Klan Studio

The minimalist Mio series has adapted its simple and elegant design for home work or study environments.

|30|

Executive Desk / Adnan Serbest

While the Mila series exhibits a universal attitude with a form and design that showcases strong color combinations, it adds simplicity and tranquility to the environment with its minimal design.