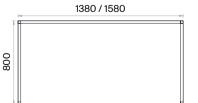

## Mio Executive Desks Technical Information and Dimensions

|72|

Executive Desks (mm)

## Materials:

h: 750

Melamine and Metal.

## Accessories:

Plastic pads for floor adjustment are used.

900

Executive Desks with Etager (mm) h: 750

Executive Desks with 3 Legs (mm)

h: 750

Executive Desks with Meeting Extention (mm)

h: 750