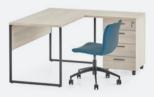

# Mio

Home Office Desk / Klan Studio

The minimalist Mio series has adapted its simple and elegant design for home work or study environments.

|30|

Executive Desk / Adnan Serbest

While the Mila series exhibits a universal attitude with a form and design that showcases strong color combinations, it adds simplicity and tranquility to the environment with its minimal design.

Designed with sustainability and minimalism in mind, Mila's single design philosophy fulfills all user requirements with flexibility in configuring and applying unique work area designs suitable for users of common work spaces, meeting rooms or executive offices.

[31]

Office Desk / Adnan Serbest

With its understated details, Mila stands out as a product group that manifests conceptual minimalism and embodies simplicity for its users.

Due to the unity of design and connectedness of individual pieces, common work areas can be constructed with many size alternatives to offer comfortable spaces where employees will feel good.

Home Office Desk / Adnan Serbest

Allow the same comfort to continue at home. Mila meets storage needs with its accessories, including cabinets and drawers, while also providing a breathable, feelgood, spacious look indoors.