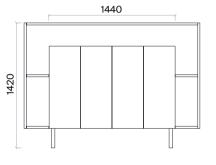

## Norm Storage Units Technical Information and Dimensions

Materials:

Lacquer and Melamine.

### Half Door Tall Cabinet (mm)

### Full Door Tall Cabinet (mm)

## Cabinets with Drawers (mm)

## Low Cabinet (mm)

70 |