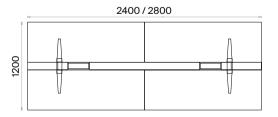

ounded Meeting Table (mm)

h: 750





## Venn Executive Desks Technical Information and Dimensions





#### Materials:

Wood Veneer, Lacquer and Metal.

#### Electrification:

Socket Unit (2 Sockets + 1 CAT6 + 1 CAT3) is used.

#### Accessories:

Bingo pads for floor adjustment are used. Socket unit (2 Sockets + CAT6 + CAT3) is used.

Executive Desks (mm)

h: 750

Console (mm)





## **Venn Meeting Tables Technical Information and Dimensions**

Scan **QR code** for more details



66



## Materials:

Wood Veneer, Lacquer and Metal.

## Electrification:

Socket Unit (2 Sockets + 1 CAT6 + 1 CAT3) is used.

#### Accessories

Bingo pads for floor adjustment are used. The outlet box features a two-way table socket (3 GRID + 3 UPS + 1 C6 + 1 C3 + 1 USB + HDMI).

Meeting Tables (mm)

h: 750



## Forma Executive Desks Technical Information and Dimensions





### Materials:

Melamine.

### Electrification:

There is 1 aluminum cable channel cover on the table top.

#### Accessories:

35 cm telescopic ball-bearing brake rail is used in the drawer. On the door, one of them is a soft-closing mechanism, and in total, two high-quality internal spring hinges are used.

Executive Desks with Long Etager (mm)

h: 740

Executive Desks with Short Etager (mm)

h: 740





#### Console (mm)





Rio Executive Desks Technical Information and Dimensions





Materials:

Melamine.

### Electrification:

There are 2 sockets + 1 UPS + 1 CAT6 + 1 HDMI.

#### Accessories:

In the connection of etager doors, both with and without brake, Hafele branded high-quality internal spring hinges are used.