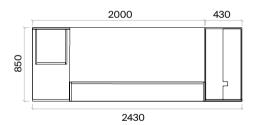

#### Accessories:

In the drawer, a 40 cm deep, brake-equipped telescopic rail is used.

Executive Desk (mm)

h: 750

## Console (mm)

64