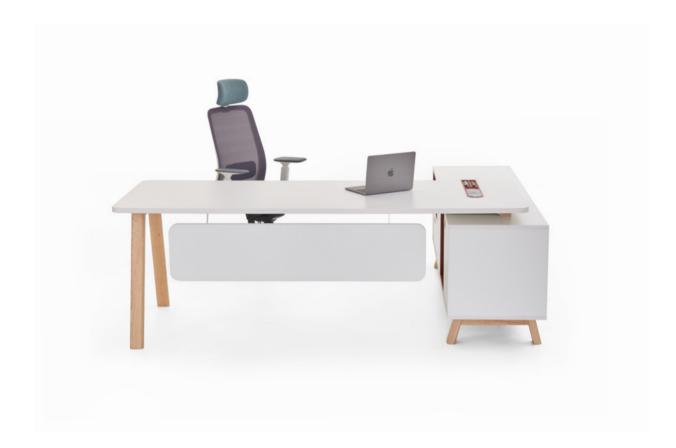

# Norm

Executive Desk / Alp Nuhoğlu

As a timeless product independent from developing fashions and trends, Norm appeals to executives from all ages and easily adapts to the other decorative elements used in spaces.

## Norm

Meeting Table / Alp Nuhoğlu

Part of the Norm Executive Series, this meeting table has metal legs and a matching metal frame around tabletop.

[51]