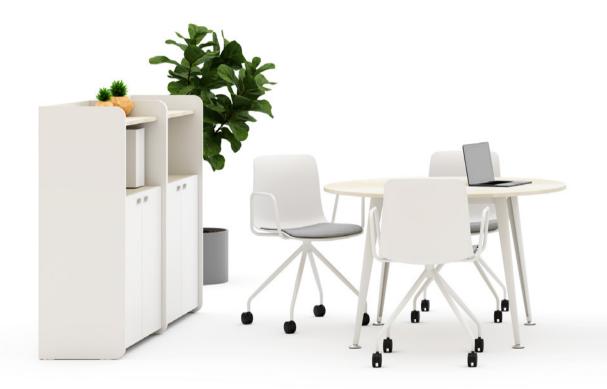

# Storage Systems

Zivella's storage products, developed using minimal and essential materials, allow users space to breath. Our products are multi-functional, suitable for co-working spaces, home offices and meeting or executive rooms.

Mila Bookcase and Shelf Systems offer eye-catching simplicity in homes and offices and can be produced in different sizes and color combinations.

|61|