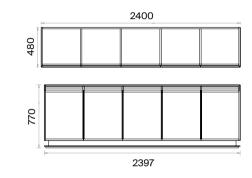

## Rectangular Meeting Tables (mm)

h: 750

Square Meeting Tables (mm)

h: 750

82