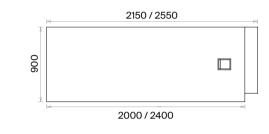

## Mio Executive Desks Technical Information and Dimensions

|72|

Executive Desks (mm)

## Materials:

h: 750

Melamine and Metal.

## Accessories:

Plastic pads for floor adjustment are used.

900

Executive Desks with Etager (mm) h: 750

Executive Desks with 3 Legs (mm)

h: 750

Executive Desks with Meeting Extention (mm)

h: 750