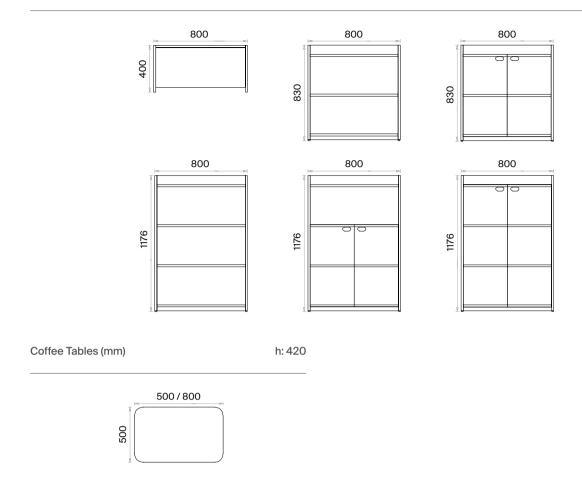

# Mila Storage Units Technical Information and Dimensions

Materials:

Melamine and Metal.

## Executive Bookshelf (mm)

## Working Bookshelves (mm)

<sup>\*</sup> Free standing bookcase is optional for using with Mila Bookshelves.