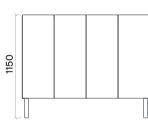

ion and Dimensions





### Materials:

Melamine.

### Electrification:

One 220V socket, one USB-A 12V, 2.8A, and one USB-C 12V, 3A are used.

#### Accessories:

For the connection of the shelf doors, both with and without brakes, Hafele branded high-quality internal spring hinges are used. In the drawer, a 40 cm deep, brake-equipped telescopic rail is used.

**Executive Desks with Meeting Extention** 

h: 750

Executive Desks with Etager (mm)

h: 750



Executive Desks with Caisson (mm)

h: 750



Console (mm)





|71|

## Blade Storage Units Technical Information and Dimensions





#### Materials:

Melamine.

#### Accessories:

For the connection of shelving unit doors, both with and without brake, Hafele branded high-quality internal spring hinges are used.

### Mini Cabinet (mm)





### Cabinet (mm)





## Mio Executive Desks Technical Information and Dimensions





|72|



Executive Desks (mm)

## Materials:

h: 750

Melamine and Metal.

## Accessories:

Plastic pads for floor adjustment are used.

900

Executive Desks with Etager (mm) h: 750





Executive Desks with 3 Legs (mm)

h: 750

Executive Desks with Meeting Extention (mm)

h: 750





## Mio Chief Desks Technical Information and Dimensions







Plastic pads for floor adjustment are used. Modesty panel is included in

Chief Desks (mm)

h: 750

Chief Desks with Etager (mm)

h: 750





Chief Desks with Etager and 3 Legs (mm)

h: 750



## Mio Single Office Desks Technical Information and Dimensions





### Materials:

Melamine and Metal.

#### Electrification:

Metal cable tray is manufactured in one p