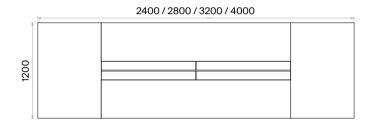

## Rectangular Meeting Tables (mm)

h: 750

Square Meeting Tables (mm)

h: 750

82