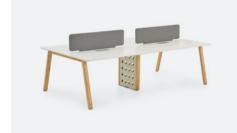

#### Accessories:

Plastic pads for floor adjustment are used. Screen is optional.

Double Workstations (mm)

h: 750

Double Workstations with Etager Leg (mm)

h: 750

Workstations for 4 (mm)

h: 750

Workstations for 4 with Etager Leg (mm)

h: 750

Workstations for 6 (mm) h: 750

Workstations for 6 with Etager Leg (mm) h: 750