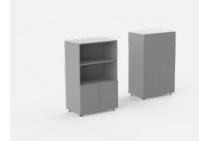

## Norm Storage Units Technical Information and Dimensions

Materials:

Lacquer and Melamine.

#### Accessories:

Plastic bingo pads for floor adjustment are used.

### Half Door Tall Cabinet (mm)

### Full Door Tall Cabinet (mm)

## Cabinets with Drawers (mm)

## Low Cabinet (mm)

70 |