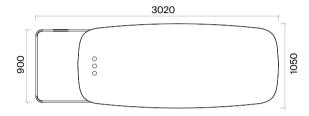

## **Sunny Meeting Tables Technical Information and Dimensions**

Materials:

Wood Veneer and Lacquer.

Electrification:

There are 2 sockets + 1 UPS + 1 CAT6 + 1 HDMI.

Accessories:

There is a socket unit on the table top.

## Round Meeting Tables (mm)

h: 750

## Eliptical Meeting Tables (mm)

h: 750