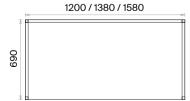

## Mio Executive Desks Technical Information and Dimensions

|72|

Executive Desks (mm)

## Materials:

h: 750

Melamine and Metal.

## Accessories:

Plastic pads for floor adjustment are used.

900

Executive Desks with Etager (mm) h: 750

Executive Desks with 3 Legs (mm)

h: 750

Executive Desks with Meeting Extention (mm)

h: 750