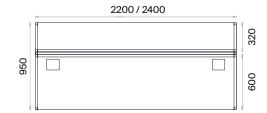

l.

#### Accessories:

An inset plastic handle is used. A fixed plastic pad is used. For cabinet doors, soft closing (braked) mechanism, high-quality concealed hinges are used. Braked telescopic slides are used in drawer storage products.

### Two and Three Drawer Caissons (mm)







### Etagers with Shelves and Two Doors (mm)







### Two and Three Drawer Work Group Etagers (mm)









|78|

### Side Cabinets with Drawers and Doors (mm)









## Mila Executive Desks Technical Information and Dimensions



Scan QR code

for more details



## Materials:

Melamine and Metal.

## Accessories:

A total of 2 Eukon Smartbox Outlet Boxes are used on the left and right sides of the desk top. Plastic bingo pads for floor adjustment are used.

Executive Desks (mm)

h: 750

## Console (mm)





## Mila L-shape Office Desks Technical Information and Dimensions





#### Materials:

Melamine and Metal.

#### Accessories:

In the drawers, 40 cm single-extension telescopic rails are used. Pedestal drawers can be locked with a central locking system from a single point. Plastic bingo pads for floor adjustment are used.

L-shaped Office Desks (mm)

h: 750



## Mila Single Office Desks Technical Information and Dimensions







### Materials:

Melamine and Metal.

#### Accessories:

Plastic bingo pads for floor adjustment are used.

Single Office Desks (mm) h: 750





|79|

## Mila Working Groups Technical Information and Dimensions





#### Materials:

Melamine and Metal.

#### Accessories:

For each workspace on the desk top, one plastic cable cover is used. Under the desk top