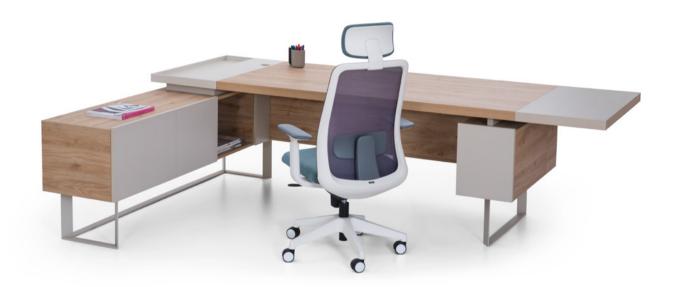

# Mio

Executive Desk / Z Design Team

The serene and spacious Mio is understated yet extremely functional and will fit in perfectly with its minimalist details.

[21]

# Mio

Office Desk / Z Design Team

Mio Desks, designed using the harmony of metal and wood, have functional storage options and a simplistic but relaxing tabletop that will facilitate the ability to focus.