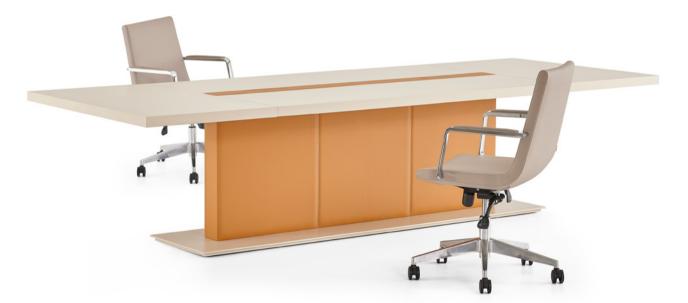

## Ark

Executive Desk / Selami Gündüzeri

Ark, with its wide working space and storage solutions, provides a modern look at the English style writing desk. It adds prestige to your office with its aesthetic design.