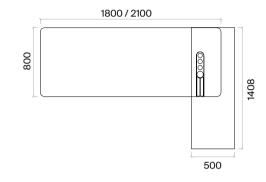

## **Loft Meeting Table Technical Information and Dimensions**

## Separator:

Fabric upholstery over 18 mm panel.

Meeting Table (mm)

h: 1050

Separator (mm)

91