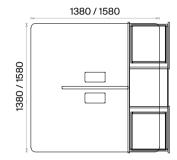

#### Accessories:

Plastic pads for floor adjustment are used. Screen is optional.

Double Workstations (mm)

h: 750

Double Workstations with Etager Leg (mm)

h: 750

Workstations for 4 (mm)

h: 750

Workstations for 4 with Etager Leg (mm)

h: 750

Workstations for 6 (mm) h: 750

Workstations for 6 with Etager Leg (mm) h: 750