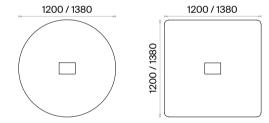

ers, 40 cm single-extension telescopic rails are used. Pedestal drawers can be locked with a central locking system from a single point.

#### Accessories:

Plastic pads for floor adjustment are used.

Home Office Desk (mm)

h: 750

Home Office Desk with 3 Legs (mm)

h: 750





|76|

## Mio Meeting Tables Technical Information and Dimensions





### Materials:

Melamine and Metal.

#### Electrification:

Eukon Smartbox Socket Box is used in square meeting tables.

#### Accessories:

Spiral cable channel can be used in round and square meeting tables. Double mini socket cover is used on meeting tables. Plastic pads for floor adjustment are used.



h: 750

### Elliptical Meeting Tables (mm)

h: 750





## Round and Square Meeting Tables (mm)

h: 750

Two-top Meeting Tables (mm)

h: 750





### Three-top Meeting Tables (mm)

|77|

h: 750

4140 / 4740

## Mio Storage Units Technical Information and Dimensions





#### Materials:

Melamine and Metal.

#### Accessories:

An inset plastic handle is used. A fixed plastic pad is used. For cabinet doors, soft closing (braked) mechanism, high-quality concealed hinges are used. Braked telescopic slides are used in drawer storage products.

### Two and Three Drawer Caissons (mm)







### Etagers with Shelves and Two Doors (mm)







### Two and Three Drawer Work Group Etagers (mm)









|78|

### Side Cabinets with Drawers and Doors (mm)









## Mila Executive Desks Technical Information and Dimensions



Scan QR code

for more details



## Materials:

Melamine and Metal.

## Accessories:

A total of 2 Eukon Smartbox Ou