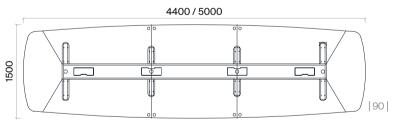

For each workspace on the desk top, one plastic cable cover is used. Pentagonal pad for floor adjustment is used.

Double Workstations (mm)

h: 750

Workstations for 4 (mm)

h: 750





## Cargo Meeting Tables Technical Information and Dimensions







## Materials:

Melamine and Metal.

#### Accessories:

On the table top, plastic cable cover is used. Pentagonal pad for floor adjustment is used

Square Meeting Table (mm)

h: 750

Rectangular Meeting Table (mm)

h: 750





## **Sunny Meeting Tables Technical Information and Dimensions**





Materials:

Wood Veneer and Lacquer.

Electrification:

There are 2 sockets + 1 UPS + 1 CAT6 + 1 HDMI.

Accessories:

There is a socket unit on the table top.

## Round Meeting Tables (mm)

h: 750



## Eliptical Meeting Tables (mm)

h: 750











## **Jet Meeting Tables Technical Information and Dimensions**





### Materials:

Melamine and Metal.

### Electrification:

There is a socket cover made from melamine-coated chipboard that opens in both directions.

#### Accessories:

Under the table top, there is a sheet metal cable tray. Bingo pads for floor adjustment is used.

Meeting Tables (mm) h: 750



## **Loft Meeting Table Technical Information and Dimensions**





## Materials:

Melamine and Metal.

### Accessories:

Plastic pads for floor adjustment is used.

## Separator:

Fabric upholstery over 18 mm panel.

Meeting Table (mm)

h: 1050

Separator (mm)

91





## Fold Foldable Desks Technical Information and Dimensions





### Materials:

Melamine and Metal.

#### Accessories:

Segmented, movable wheels made of hard