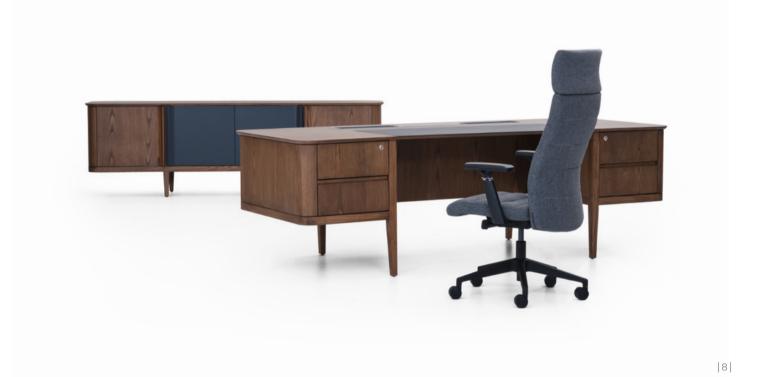

## Mass

Executive Desk / Adnan Serbest

Mass was designed to harmonize natural themes with contemporary trends. It will add serenity and strength to your workspace with its minimal but imposing appearance. Mass is available in various material alternatives and customizable combinations that will adapt to the character of its user and the space.