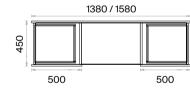

tables. Double mini socket cover is used on meeting tables. Plastic pads for floor adjustment are used.



h: 750

### Elliptical Meeting Tables (mm)

h: 750





## Round and Square Meeting Tables (mm)

h: 750

Two-top Meeting Tables (mm)

h: 750





### Three-top Meeting Tables (mm)

|77|

h: 750

4140 / 4740

## Mio Storage Units Technical Information and Dimensions





#### Materials:

Melamine and Metal.

#### Accessories:

An inset plastic handle is used. A fixed plastic pad is used. For cabinet doors, soft closing (braked) mechanism, high-quality concealed hinges are used. Braked telescopic slides are used in drawer storage products.

### Two and Three Drawer Caissons (mm)







### Etagers with Shelves and Two Doors (mm)







### Two and Three Drawer Work Group Etagers (mm)









|78|

### Side Cabinets with Drawers and Doors (mm)









## Mila Executive Desks Technical Information and Dimensions



Scan QR code

for more details



## Materials:

Melamine and Metal.

## Accessories:

A total of 2 Eukon Smartbox Outlet Boxes are used on the left and right sides of the desk top. Plastic bingo pads for floor adjustment are used.

Executive Desks (mm)

h: 750

## Console (mm)





## Mila L-shape Office Desks Technical Information and Dimensions





#### Materials:

Melamine and Metal.

#### Accessories:

In the drawers, 40 cm single-extension telescopic rails are used. Pedestal drawers can be locked with a central locking system from a single point. Plastic bingo pads for floor adjustment are used.

L-shaped Office Desks (mm)

h: 750



## Mila Single Off