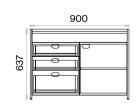

## Norm Storage Units Technical Information and Dimensions

Materials:

Lacquer and Melamine.

## Cabinets with Drawers (mm)