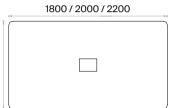

Rectangular Meeting Tables (mm)

h: 750

Rounded Meeting Table (mm)

h: 750

#### Accessories:

On the table top, plastic cable cover is used. Pentagonal pad for floor adjustment is used

Square Meeting Table (mm)

h: 750

Rectangular Meeting Table (mm)

h: 750