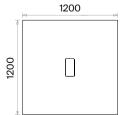

Executive Desks with Square Caisson (mm)

h: 750

Executive Desks with Round Caisson (mm)

h: 750