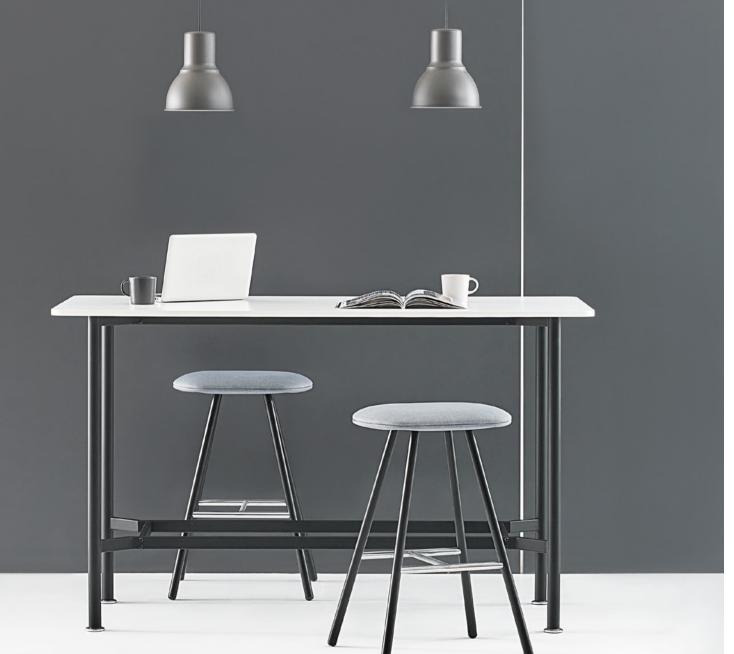

# Mio

Executive Desk / Z Design Team

The serene and spacious Mio is understated yet extremely functional and will fit in perfectly with its minimalist details.

[21]

# Mio

Office Desk / Z Design Team

Mio Desks, designed using the harmony of metal and wood, have functional storage options and a simplistic but relaxing tabletop that will facilitate the ability to focus.