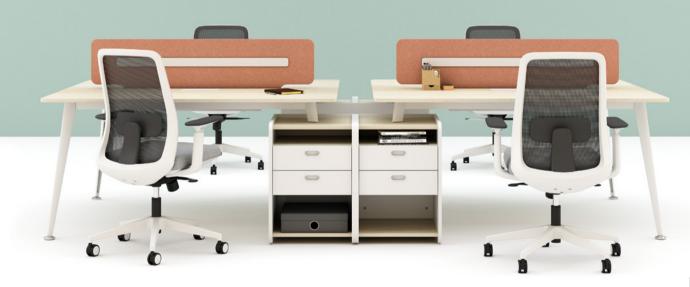

# Mio

Office Desk / Z Design Team

Mio Desks, designed using the harmony of metal and wood, have functional storage options and a simplistic but relaxing tabletop that will facilitate the ability to focus.

|23|

Metal and wood in their most harmonious form...

|25|

|26|

Make focusing in your workspace easier.

|27|

|28|