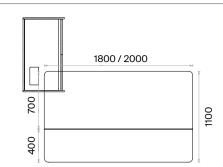

## Mio Executive Desks Technical Information and Dimensions

|72|

Executive Desks (mm)

## Materials:

h: 750

Melamine and Metal.

## Accessories:

Plastic pads for floor adjustment are used.

900

Executive Desks with Etager (mm) h: 750

Executive Desks with 3 Legs (mm)

h: 750

Executive Desks with Meeting Extention (mm)

h: 750