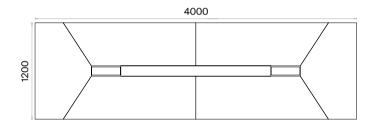

o pads for floor adjustment are used. Screen is optional.

Double Workstations (mm)

h: 750

Workstations for 4 (mm)

h: 750





## Mila Home Office Desks Technical Information and Dimensions







## Materials:

Melamine and Metal.

## Accessories:

Plastic bingo pads for floor adjustment are used.

Home Office Desks (mm)

h: 750





Home Office Desks with Caisson (mm)

h: 750

## Home Office Desks with Cabinets (mm)

h: 750





## Mila Meeting Tables Technical Information and Dimensions







### Materials:

Melamine and Metal.

### Accessories:

Desktop covers can be opened in both directions with a metal sheet solution. Cable cover is manufactured from the same material as the desk top. Plastic bingo pads for floor adjustment are used.

## Rectangular Meeting Tables (mm)

h: 750





Square Meeting Tables (mm)

h: 750



82

# Mila Storage Units Technical Information and Dimensions





Materials:

Melamine and Metal.

### Accessories:

Plastic pads for floor adjustment are used.

## Executive Bookshelf (mm)





## Working Bookshelves (mm)





<sup>\*</sup> Free standing bookcase is optional for using with Mila Bookshelves.

## Lenta Executive Desks Technical Information and Dimensions





### Materials:

Melamine and Wood.

#### Electrification:

One 220V socket, one USB-A 12V, 2.8A, and one USB-C 12V, 3A are used.

#### Accessories:

For the connection of the etager doors, both with and without brakes, Hafele branded high-quality internal spring hinges are used. In the drawer, a 40 cm deep, brake-equipped telescopic rail is used.

Executive Desks with Long Eta