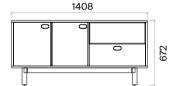

## Norm Storage Units Technical Information and Dimensions

Materials:

Lacquer and Melamine.

#### Accessories:

Plastic bingo pads for floor adjustment are used.

### Half Door Tall Cabinet (mm)

### Full Door Tall Cabinet (mm)

## Cabinets with Drawers (mm)

## Low Cabinet (mm)

70 |