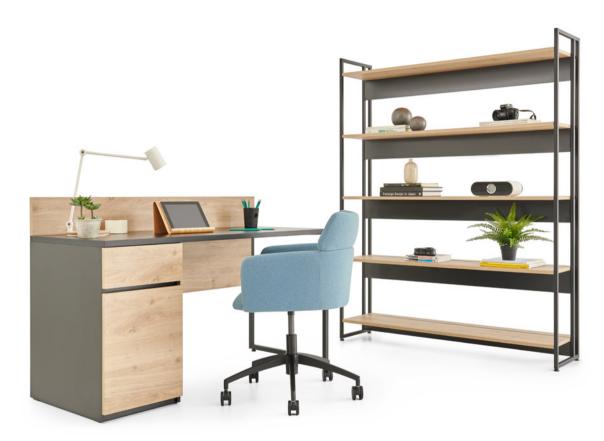

## Mass

Executive Desk / Adnan Serbest

Mass was designed to harmonize natural themes with contemporary trends. It will add serenity and strength to your workspace with its minimal but imposing appearance. Mass is available in various material alternatives and customizable combinations that will adapt to the character of its user and the space.

## Mass

Meeting Table / Adnan Serbest

The bold and brazen Mass Meeting Table has a minimalistic design and will add color and texture diversity to the room. With a choice of 3 different models, you will be sure to find one that will fit your requirements.