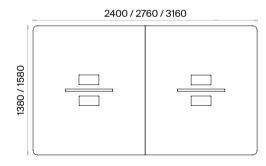

#### Accessories:

Plastic pads for floor adjustment are used. Screen is optional.

Double Workstations (mm)

h: 750

Double Workstations with Etager Leg (mm)

h: 750

Workstations for 4 (mm)

h: 750