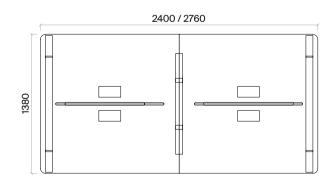

## **Lenta Working Groups Technical Information and Dimensions**

#### Accessories:

Polypropylene plastic bingo pads for floor adjustment are used. Screen is optional.

Double Workstations (mm)

h: 750

Double Workstations with Etager Leg (mm)

h: 750

Workstations for 4 (mm)

h: 750