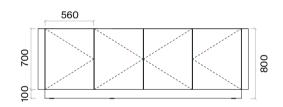

## Mass Meeting Tables Technical Information and Dimensions

Rectangular Meeting Tables (mm)

h: 750

Rounded Meeting Table (mm)

h: 750