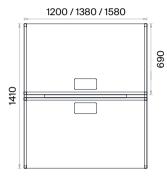

#### Accessories:

Plastic pads for floor adjustment are used. Screen is optional.

Double Workstations (mm)

h: 750

Double Workstations with Etager Leg (mm)

h: 750

Workstations for 4 (mm)

h: 750

Workstations for 4 with Etager Leg (mm)

h: 750

Workstations for 6 (mm) h: 750

Workstations for 6 with Etager Leg (mm) h: 750