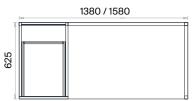

#### Accessories:

The outlet box's cable outlets and entries can be made from within the leg of the desk. Bingo pads for floor adjustment are used.

Executive Desks (mm)

h: 750

Console (mm)