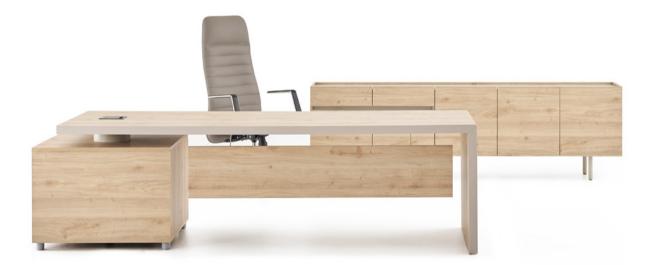

## Ark

Executive Desk / Selami Gündüzeri

Ark, with its wide working space and storage solutions, provides a modern look at the English style writing desk. It adds prestige to your office with its aesthetic design.