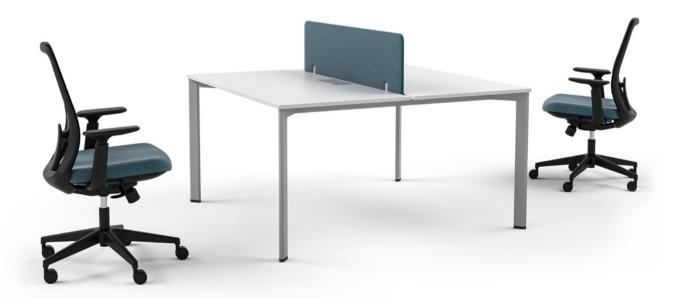

# Office Desks

Dynamic, high-energy, engaging and simple workspaces increase motivation and productivity. Zivella's desks add a natural and fresh air to the workplace. They are designed for well-being and so facilitate healthy working environments.

# Mio

Office Desk / Z Design Team

Mio Desks, designed using the harmony of metal and wood, have functional storage options and a simplistic but relaxing tabletop that will facilitate the ability to focus.