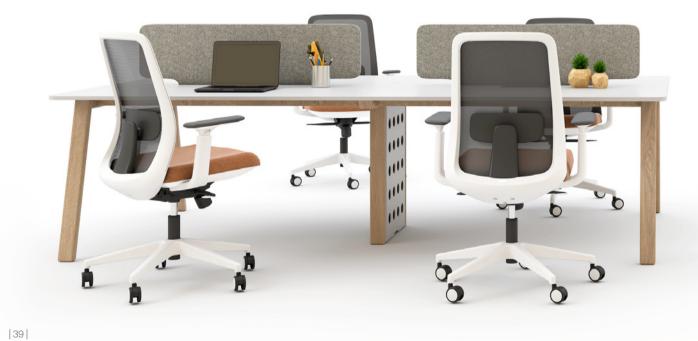

# Office Desks

Dynamic, high-energy, engaging and simple workspaces increase motivation and productivity. Zivella's desks add a natural and fresh air to the workplace. They are designed for well-being and so facilitate healthy working environments.