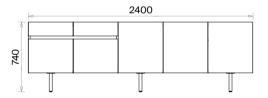

## Forma Executive Desks Technical Information and Dimensions

### Materials:

Melamine.

### Electrification:

There is 1 aluminum cable channel cover on the table top.

#### Accessories:

35 cm telescopic ball-bearing brake rail is used in the drawer. On the door, one of them is a soft-closing mechanism, and in total, two high-quality internal spring hinges are used.

Executive Desks with Long Etager (mm)

h: 740

Executive Desks with Short Etager (mm)

h: 740

#### Console (mm)

Rio Executive Desks Technical Information and Dimensions

Materials:

Melamine.