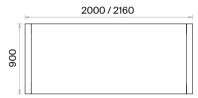

Technical Information and Dimensions





Materials:

Melamine.

### Electrification:

There are 2 sockets + 1 UPS + 1 CAT6 + 1 HDMI.

#### Accessories:

In the connection of etager doors, both with and without brake, Hafele branded high-quality internal spring hinges are used. In the drawer, telescopic rails with brake, in depths of 30 cm and 40 cm, are used.

Executive Desks (mm) h: 740





### Consoles (mm)







[68]

## Norm Executive Desks Technical Information and Dimensions





#### Materials:

Wood Veneer, Lacquer and Metal.

#### Accessories:

In single desks, Regulus Socket System (2 GRID + 1 CAT6 + 1 CAT3) is used on the table top. In desks with pedestal, the socket system is located on side cabinet.

Executive Desks with Etager (mm)

h: 740

Executive Desks (mm)

h: 740





## Norm Meeting Tables Technical Information and Dimensions



Scan QR code





## Materials:

Wood Veneer, Lacquer, Melamine and Metal.

## Accessories:

The outlet box uses a double table socket (3 GRID + 3 UPS + 1 CAT6 + 1 CAT3 + 1 USB + HDMl). 28 mm plastic bingo pads for floor adjustment are used.

Meeting Tables (mm) h: 750



## Norm Storage Units Technical Information and Dimensions





Materials:

Lacquer and Melamine.

#### Accessories:

Plastic bingo pads for floor adjustment are used.

### Half Door Tall Cabinet (mm)



### Full Door Tall Cabinet (mm)



## Cabinets with Drawers (mm)







## Low Cabinet (mm)



70 |

## Blade Executive Desks Technical Information and Dimensions





### Materials:

Melamine.

### Electrification:

One 220V socket, one USB-A 12V, 2.8A, and