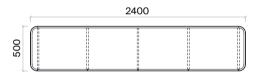

reath. Our products are multi-functional, suitable for co-working spaces, home offices and meeting or executive rooms.





Mila Bookcase and Shelf Systems offer eye-catching simplicity in homes and offices and can be produced in different sizes and color combinations.



|61|

## Plan Executive Desks Technical Information and Dimensions





## Materials:

Wood Veneer and Lacquer.

#### Electrification:

One 220V socket, one USB-A 12V, 2.8A, one USB-C 12V, 3A are used.

#### Accessories:

Hard plastic pads are used under the desk legs. High-quality Hafele branded internal spring hinges, both with and without brake, are used in the connection of the shelving unit doors.

Executive Desks with Square Caisson (mm)

h: 750

Executive Desks with Round Caisson (mm)

h: 750





## Console (mm)





## Plan Bookshelf Technical Information and Dimensions





63



## Materials:

Wood Veneer, Melamine and Lacquer.

## Accessories:

Q21 internal fitting pads are used under metal pipes. High-quality Hafele branded hinges with internal springs, 1 of which has a soft closing mechanism, are used on the cabinet doors.

## Bookshelf (mm)





## Ark Executive Desks Technical Information and Dimensions







## Materials:

Wood Veneer, Lacquer and Artificial Leather.

#### Electrification:

One 220V socket, one USB-A 12V, 2.8A, one USB-C 12V, 3A are used.

#### Accessories:

In the drawer, a 40 cm deep, brake-equipped telescopic rail is used.

Executive Desk (mm)

h: 750



## Console (mm)

64





## Mass Executive Desks Technical Information and Dimensions





#### Materials:

Wood Ven