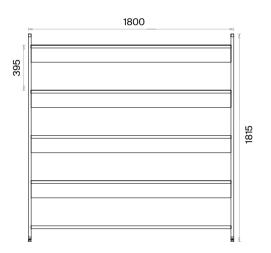

## Working Bookshelves (mm)

<sup>\*</sup> Free standing bookcase is optional for using with Mila Bookshelves.