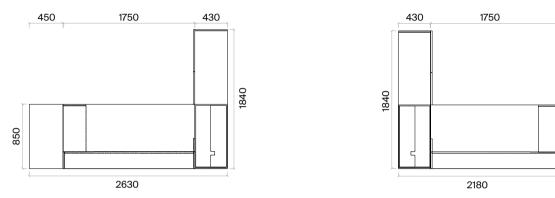

## Ark Executive Desks Technical Information and Dimensions

## Materials:

Wood Veneer, Lacquer and Artificial Leather.

#### Electrification:

One 220V socket, one USB-A 12V, 2.8A, one USB-C 12V, 3A are used.

#### Accessories:

In the drawer, a 40 cm deep, brake-equipped telescopic rail is used.

Executive Desk (mm)

h: 750

## Console (mm)

64