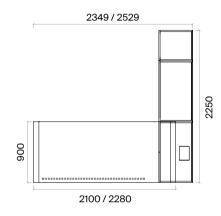

Executive Desks with Square Caisson (mm)

h: 750

Executive Desks with Round Caisson (mm)

h: 750

## Console (mm)