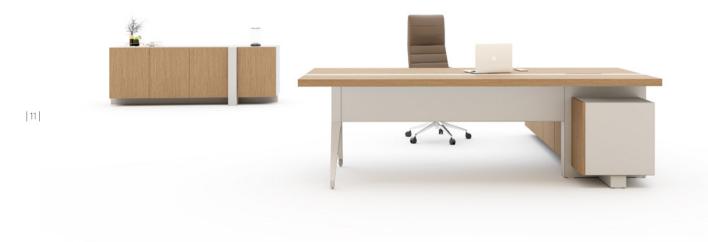

## Mass

Executive Desk / Adnan Serbest

Mass was designed to harmonize natural themes with contemporary trends. It will add serenity and strength to your workspace with its minimal but imposing appearance. Mass is available in various material alternatives and customizable combinations that will adapt to the character of its user and the space.