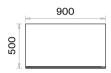

## Mio Executive Desks Technical Information and Dimensions

|72|

Executive Desks (mm)

## Materials:

h: 750

Melamine and Metal.

## Accessories:

Plastic pads for floor adjustment are used.

900

Executive Desks with Etager (mm) h: 750

Executive Desks with 3 Legs (mm)

h: 750

Executive Desks with Meeting Extention (mm)

h: 750