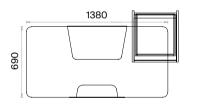

## Console (mm)

## Console (mm)

64

#### Console (mm)

Rio Executive Desks Technical Information and Dimensions

Materials:

Melamine.

### Consoles (mm)

[68]