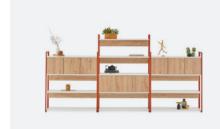

Mila Bookcase and Shelf Systems offer eye-catching simplicity in homes and offices and can be produced in different sizes and color combinations.

|61|