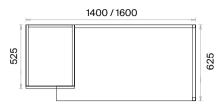

nt are used.

Single Office Desks (mm) h: 750





|79|

## Mila Working Groups Technical Information and Dimensions





#### Materials:

Melamine and Metal.

#### Accessories:

For each workspace on the desk top, one plastic cable cover is used. Under the desk top, on the modesty panel, there is a plastic cable cover for cable entries and outlets. Plastic bingo pads for floor adjustment are used. Screen is optional.

Double Workstations (mm)

h: 750

Workstations for 4 (mm)

h: 750





## Mila Home Office Desks Technical Information and Dimensions







## Materials:

Melamine and Metal.

## Accessories:

Plastic bingo pads for floor adjustment are used.

Home Office Desks (mm)

h: 750





Home Office Desks with Caisson (mm)

h: 750

## Home Office Desks with Cabinets (mm)

h: 750





## Mila Meeting Tables Technical Information and Dimensions







### Materials:

Melamine and Metal.

### Accessories:

Desktop covers can be opened in both directions with a metal sheet solution. Cable cover is manufactured from the same material as the desk top. Plastic bingo pads for floor adjustment are used.

## Rectangular Meeting Tables (mm)

h: 750





Square Meeting Tables (mm)

h: 750



82

# Mila Storage Units Technical Information and Dimensions





Materials:

Melamine and Metal.

### Accessories:

Plastic pads for floor adjustment are used.

## Executive Bookshelf (mm)





## Working Bookshelves (mm)





<sup>\*</sup> Free standing bookcase is optional for using with Mila Bookshelves.

## Lenta Executive Desks Technical Information and Dimensions





### Materials: