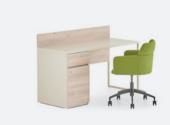

## Mio Home Office Desks Technical Information and Dimensions

#### Materials:

Melamine and Metal.

#### Electrification:

In the drawers, 40 cm single-extension telescopic rails are used. Pedestal drawers can be locked with a central locking system from a single point.

#### Accessories:

Plastic pads for floor adjustment are used.

Home Office Desk (mm)

h: 750

Home Office Desk with 3 Legs (mm)

h: 750

|76|