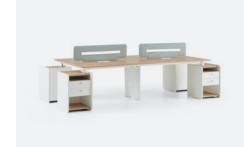

#### Accessories:

Plastic pads for floor adjustment are used. Screen is optional.

Double Workstations (mm)

h: 750

Double Workstations with Etager Leg (mm)

h: 750

Workstations for 4 (mm)

h: 750

Double Workstations (mm)

h: 750

Workstations for 4 (mm)

h: 750

#### Accessories:

Polypropylene plastic bingo pads for floor adjustment are used. Screen is optional.

Double Workstations (mm)

h: 750

Double Workstations with Etager Leg (mm)

h: 750

Workstations for 4 (mm)

h: 750

#### Accessories:

For each workspace on the desk top, one plastic cable cover is used. Pentagonal pad for floor adjustment is used.

Double Workstations (mm)

h: 750

Workstations for 4 (mm)

h: 750