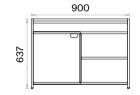

## Blade Executive Desks Technical Information and Dimensions

### Materials:

Melamine.

### Electrification:

One 220V socket, one USB-A 12V, 2.8A, and one USB-C 12V, 3A are used.

#### Accessories:

For the connection of the shelf doors, both with and without brakes, Hafele branded high-quality internal spring hinges are used. In the drawer, a 40 cm deep, brake-equipped telescopic rail is used.

**Executive Desks with Meeting Extention** 

h: 750

Executive Desks with Etager (mm)

h: 750

Executive Desks with Caisson (mm)

h: 750

Console (mm)

|71|