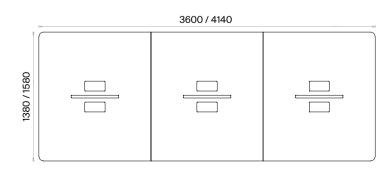

Workstations for 4 with Etager Leg (mm)

h: 750

Workstations for 6 (mm) h: 750

Workstations for 6 with Etager Leg (mm) h: 750