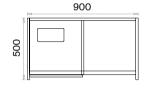

## Norm Storage Units Technical Information and Dimensions

Materials:

Lacquer and Melamine.

#### Accessories:

Plastic bingo pads for floor adjustment are used.

### Half Door Tall Cabinet (mm)

### Full Door Tall Cabinet (mm)

## Cabinets with Drawers (mm)

## Low Cabinet (mm)

70 |