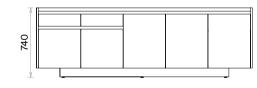

h: 740

Executive Desks with Short Etager (mm)

h: 740

h: 740

Executive Desks (mm)

h: 740