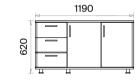

## Ark Executive Desks Technical Information and Dimensions

#### Accessories:

In the drawer, a 40 cm deep, brake-equipped telescopic rail is used.

Executive Desk (mm)

h: 750