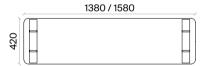

### Accessories:

Pentagonal pad for floor adjustment is used.

| Chief Desks (mm) | h: 750 | Chief Long Etager (mm) |
|------------------|--------|------------------------|
| 1600 / 1800      |        | 1580                   |

### Chief Short Etager (mm)

Single Office Desks (mm) h: 750