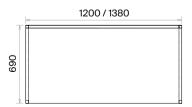

#### Accessories:

In the drawer, a 40 cm deep, brake-equipped telescopic rail is used.

Executive Desk (mm)

h: 750

## Console (mm)

64