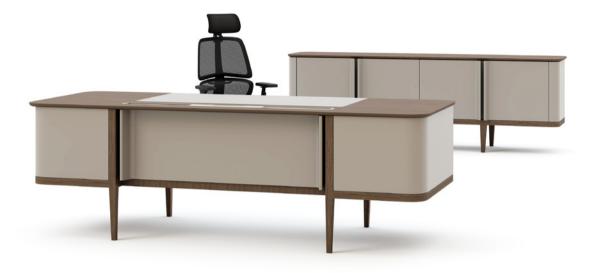

## Ark

Executive Desk / Selami Gündüzeri

Ark, with its wide working space and storage solutions, provides a modern look at the English style writing desk. It adds prestige to your office with its aesthetic design.