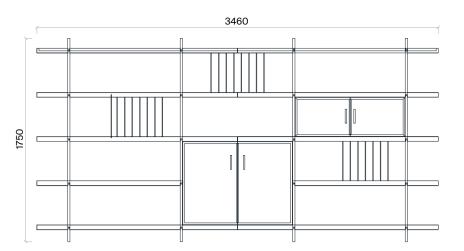

## Norm Storage Units Technical Information and Dimensions

Materials:

Lacquer and Melamine.

#### Accessories:

Plastic bingo pads for floor adjustment are used.

### Half Door Tall Cabinet (mm)

### Full Door Tall Cabinet (mm)

## Cabinets with Drawers (mm)

## Low Cabinet (mm)

70 |