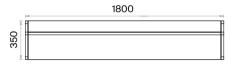

## Accessories:

Plastic bingo pads for floor adjustment are used.

Home Office Desks (mm)

h: 750





Home Office Desks with Caisson (mm)

h: 750

## Home Office Desks with Cabinets (mm)

h: 750





## Mila Meeting Tables Technical Information and Dimensions







### Materials:

Melamine and Metal.

### Accessories:

Desktop covers can be opened in both directions with a metal sheet solution. Cable cover is manufactured from the same material as the desk top. Plastic bingo pads for floor adjustment are used.

## Rectangular Meeting Tables (mm)

h: 750





Square Meeting Tables (mm)

h: 750



82

# Mila Storage Units Technical Information and Dimensions





Materials:

Melamine and Metal.

### Accessories:

Plastic pads for floor adjustment are used.

## Executive Bookshelf (mm)





## Working Bookshelves (mm)





<sup>\*</sup> Free standing bookcase is optional for using with Mila Bookshelves.

## Lenta Executive Desks Technical Information and Dimensions





### Materials:

Melamine and Wood.

#### Electrification:

One 220V socket, one USB-A 12V, 2.8A, and one USB-C 12V, 3A are used.

#### Accessories:

For the connection of the etager doors, both with and without brakes, Hafele branded high-quality internal spring hinges are used. In the drawer, a 40 cm deep, brake-equipped telescopic rail is used.

Executive Desks with Long Etager (mm)

h: 750

Executive Desks with Short Etager (mm)

h: 750





## Long Etager (mm)



## Short Etager (mm)



|85|

## **Lenta Working Groups Technical Information and Dimensions**





#### Materials:

Melamine and Wood.

####