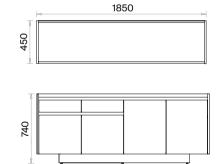

h: 740

Executive Desks with Short Etager (mm)

h: 740

h: 740

Executive Desks (mm)

h: 740