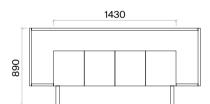

## Ark Executive Desks Technical Information and Dimensions

## Materials:

Wood Veneer, Lacquer and Artificial Leather.

#### Electrification:

One 220V socket, one USB-A 12V, 2.8A, one USB-C 12V, 3A are used.

#### Accessories:

In the drawer, a 40 cm deep, brake-equipped telescopic rail is used.

Executive Desk (mm)

h: 750

## Console (mm)

64