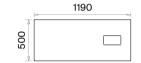

## Ark Executive Desks Technical Information and Dimensions

## Console (mm)

64