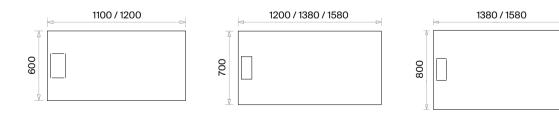

## Ark Executive Desks Technical Information and Dimensions

## Console (mm)

64