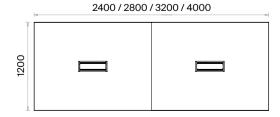

30 cm and 40 cm, are used.

Executive Desks (mm) h: 740





### Consoles (mm)







[68]

## Norm Executive Desks Technical Information and Dimensions





#### Materials:

Wood Veneer, Lacquer and Metal.

#### Accessories:

In single desks, Regulus Socket System (2 GRID + 1 CAT6 + 1 CAT3) is used on the table top. In desks with pedestal, the socket system is located on side cabinet.

Executive Desks with Etager (mm)

h: 740

Executive Desks (mm)

h: 740





## Norm Meeting Tables Technical Information and Dimensions



Scan QR code





## Materials:

Wood Veneer, Lacquer, Melamine and Metal.

## Accessories:

The outlet box uses a double table socket (3 GRID + 3 UPS + 1 CAT6 + 1 CAT3 + 1 USB + HDMl). 28 mm plastic bingo pads for floor adjustment are used.

Meeting Tables (mm) h: 750



## Norm Storage Units Technical Information and Dimensions





Materials:

Lacquer and Melamine.

#### Accessories:

Plastic bingo pads for floor adjustment are used.

### Half Door Tall Cabinet (mm)



### Full Door Tall Cabinet (mm)



## Cabinets with Drawers (mm)







## Low Cabinet (mm)



70 |

## Blade Executive Desks Technical Information and Dimensions





### Materials:

Melamine.

### Electrification:

One 220V socket, one USB-A 12V, 2.8A, and one USB-C 12V, 3A are used.

#### Accessories:

For the connection of the shelf doors, both with and without brakes, Hafele branded high-quality internal spring hinges are used. In the drawer, a 40 cm deep, brake-equipped telescopic rail is used.

**Executive Desks with Meeting Extention** 

h: 750

Executive Desks with Etager (mm)