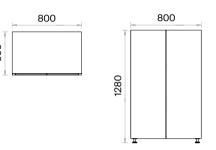

### Half Door Tall Cabinet (mm)

### Full Door Tall Cabinet (mm)

## Cabinets with Drawers (mm)

## Low Cabinet (mm)

70 |