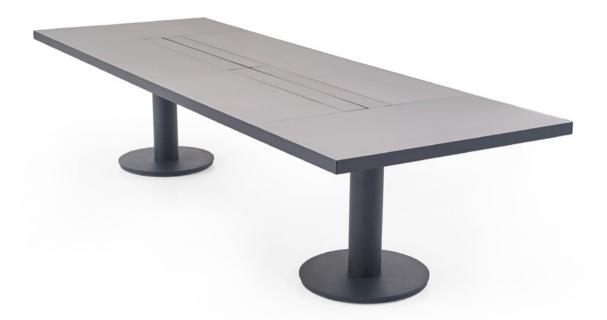

## Venn

Meeting Table / Adnan Serbest

Designed with the aesthetic harmony of metal and wood, the Venn Meeting Table brings simplicity and motion to the space through the stimulating design of its legs.

[49]

## **Venn Meeting Tables Technical Information and Dimensions**

Scan **QR code** for more details

66