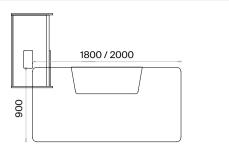

## Mio Executive Desks Technical Information and Dimensions

|72|

Executive Desks (mm)

## Materials:

h: 750

Melamine and Metal.

## Accessories:

Plastic pads for floor adjustment are used.

900

Executive Desks with Etager (mm) h: 750

Executive Desks with 3 Legs (mm)

h: 750

Executive Desks with Meeting Extention (mm)

h: 750