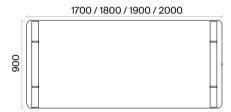

## **Lenta Meeting Tables Technical Information and Dimensions**

### Accessories:

Polypropylene plastic bingo pads for floor adjustment are used. There are plastic cable covers on the table top for cable passage.

Meeting Tables (mm)

h: 750

High Meeting Tables (mm)

h: 1050