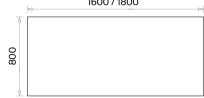

### Accessories:

Pentagonal pad for floor adjustment is used.

| Chief Desks (mm) | h: 750 | Chief Long Etager (mm) |
|------------------|--------|------------------------|
| 1600 / 1800      |        | 1580                   |