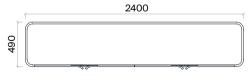

re Caisson (mm)

h: 750

Executive Desks with Round Caisson (mm)

h: 750





## Console (mm)





## Plan Bookshelf Technical Information and Dimensions





63



## Materials:

Wood Veneer, Melamine and Lacquer.

## Accessories:

Q21 internal fitting pads are used under metal pipes. High-quality Hafele branded hinges with internal springs, 1 of which has a soft closing mechanism, are used on the cabinet doors.

## Bookshelf (mm)





## Ark Executive Desks Technical Information and Dimensions







## Materials:

Wood Veneer, Lacquer and Artificial Leather.

#### Electrification:

One 220V socket, one USB-A 12V, 2.8A, one USB-C 12V, 3A are used.

#### Accessories:

In the drawer, a 40 cm deep, brake-equipped telescopic rail is used.

Executive Desk (mm)

h: 750



## Console (mm)

64





## Mass Executive Desks Technical Information and Dimensions





#### Materials:

Wood Veneer, Lacquer and Artificial Leather.

#### Electrification:

Wipbox Mini Socket (2 Sockets + 1 CAT6 + 1 HDMI + Wireless Charging) is used

#### Accessories:

The outlet box's cable outlets and entries can be made from within the leg of the desk. Bingo pads for floor adjustment are used.

Executive Desks (mm)

h: 750

Console (mm)





## Mass Meeting Tables Technical Information and Dimensions







#### Materials:

Wood Veneer, Lacquer and Artificial Leather.

#### Electrification

There is a hidden push-to-open socket system (2 sockets + CAT5 + CAT3) on the table.

#### Accessories:

There is an outlet box on the table that can be used with a push-to-open mechanism. Cable outlets and entries c