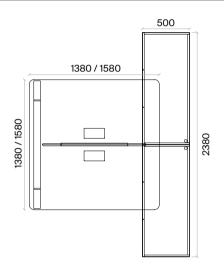

## Lenta Executive Desks Technical Information and Dimensions

Executive Desks with Long Etager (mm)

h: 750

Executive Desks with Short Etager (mm)

h: 750

## Long Etager (mm)

## Short Etager (mm)

|85|