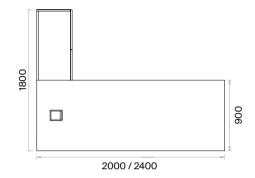

## Mio Executive Desks Technical Information and Dimensions

|72|

Executive Desks (mm)

## Materials:

h: 750

Melamine and Metal.

## Accessories:

Plastic pads for floor adjustment are used.

900

Executive Desks with Etager (mm) h: 750

Executive Desks with 3 Legs (mm)

h: 750

Executive Desks with Meeting Extention (mm)

h: 750