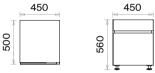

### Half Door Tall Cabinet (mm)

### Full Door Tall Cabinet (mm)

## Cabinets with Drawers (mm)

## Low Cabinet (mm)

70 |