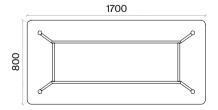

1 CAT6 + 1 HDMI.

Accessories:

There is a socket unit on the table top.

## Round Meeting Tables (mm)

h: 750



## Eliptical Meeting Tables (mm)

h: 750











## **Jet Meeting Tables Technical Information and Dimensions**





### Materials:

Melamine and Metal.

### Electrification:

There is a socket cover made from melamine-coated chipboard that opens in both directions.

#### Accessories:

Under the table top, there is a sheet metal cable tray. Bingo pads for floor adjustment is used.

Meeting Tables (mm) h: 750



## **Loft Meeting Table Technical Information and Dimensions**





## Materials:

Melamine and Metal.

### Accessories:

Plastic pads for floor adjustment is used.

## Separator:

Fabric upholstery over 18 mm panel.

Meeting Table (mm)

h: 1050

Separator (mm)

91





## Fold Foldable Desks Technical Information and Dimensions





### Materials:

Melamine and Metal.

#### Accessories:

Segmented, movable wheels made of hard polypropylene plastic are used. Desks can be interconnected and expanded using a plastic connection device under the table top.

Foldable Desks (mm)

h: 750



|92|



**Zivella Product Archive** 



Zivella Material Catalog



Istanbul – Ankara – Rize – Antalya – Izmir – Konya

Azerbaijan – Uzbekistan – Turkmenistan – England – Sweden – Romania

Dubai UAE – Egypt – Tunisia – Libya