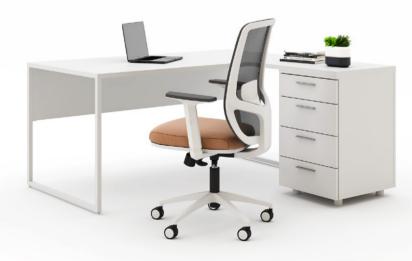

# Mio

Executive Desk / Z Design Team

The serene and spacious Mio is understated yet extremely functional and will fit in perfectly with its minimalist details.

[21]