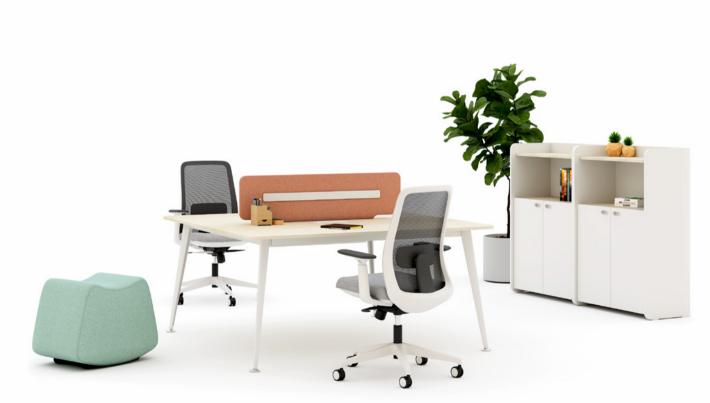

# Mio

Office Desk / Z Design Team

Mio Desks, designed using the harmony of metal and wood, have functional storage options and a simplistic but relaxing tabletop that will facilitate the ability to focus.