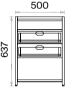

## Ark Executive Desks Technical Information and Dimensions

## Materials:

Wood Veneer, Lacquer and Artificial Leather.

#### Electrification:

One 220V socket, one USB-A 12V, 2.8A, one USB-C 12V, 3A are used.

#### Accessories:

In the drawer, a 40 cm deep, brake-equipped telescopic rail is used.

Executive Desk (mm)

h: 750

## Console (mm)

64