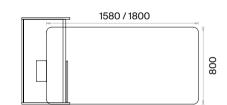

### Accessories:

Pentagonal pad for floor adjustment is used.

| Chief Desks (mm) | h: 750 | Chief Long Etager (mm) |
|------------------|--------|------------------------|
| 1600 / 1800      |        | 1580                   |

### Chief Short Etager (mm)

Single Office Desks (mm) h: 750