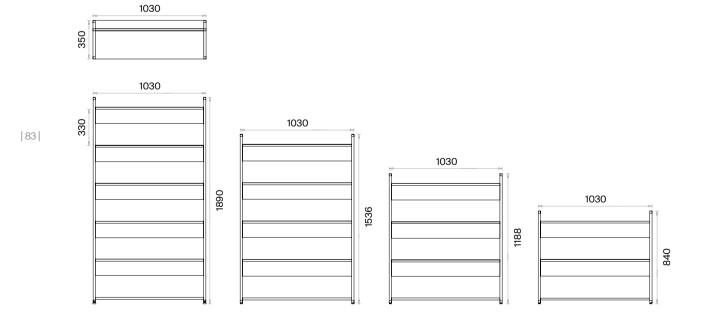

pads for floor adjustment are used.

Home Office Desks (mm)

h: 750





Home Office Desks with Caisson (mm)

h: 750

## Home Office Desks with Cabinets (mm)

h: 750





## Mila Meeting Tables Technical Information and Dimensions







### Materials:

Melamine and Metal.

### Accessories:

Desktop covers can be opened in both directions with a metal sheet solution. Cable cover is manufactured from the same material as the desk top. Plastic bingo pads for floor adjustment are used.

## Rectangular Meeting Tables (mm)

h: 750





Square Meeting Tables (mm)

h: 750



82

# Mila Storage Units Technical Information and Dimensions





Materials:

Melamine and Metal.

### Accessories:

Plastic pads for floor adjustment are used.

## Executive Bookshelf (mm)





## Working Bookshelves (mm)





<sup>\*</sup> Free standing bookcase is optional for using with Mila Bookshelves.

## Lenta Executive Desks Technical Information and Dimensions





### Materials:

Melamine and Wood.

#### Electrification:

One 220V socket, one USB-A 12V, 2.8A, and one USB-C 12V, 3A are used.

#### Accessories:

For the connection of the etager doors, both with and without brakes, Hafele branded high-quality internal spring hinges are used. In the drawer, a 40 cm deep, brake-equipped telescopic rail is used.

Executive Desks with Long Etager (mm)

h: 750

Executive Desks with Short Etager (mm)

h: 750





## Long Etager (mm)



## Short Etager (mm)



|85|

## **Lenta Working Groups Technical Information and Dimensions**





#### Materials:

Melamine and Wood.

#### Accessories:

Polypropylene plas