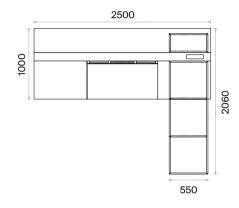

## Mila L-shape Office Desks Technical Information and Dimensions

L-shaped Office Desks (mm)

h: 750