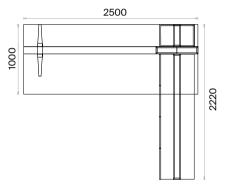

## Mio Executive Desks Technical Information and Dimensions

|72|

Executive Desks (mm)

## Materials:

h: 750

Melamine and Metal.

## Accessories:

Plastic pads for floor adjustment are used.

900

Executive Desks with Etager (mm) h: 750

Executive Desks with 3 Legs (mm)

h: 750

Executive Desks with Meeting Extention (mm)

h: 750