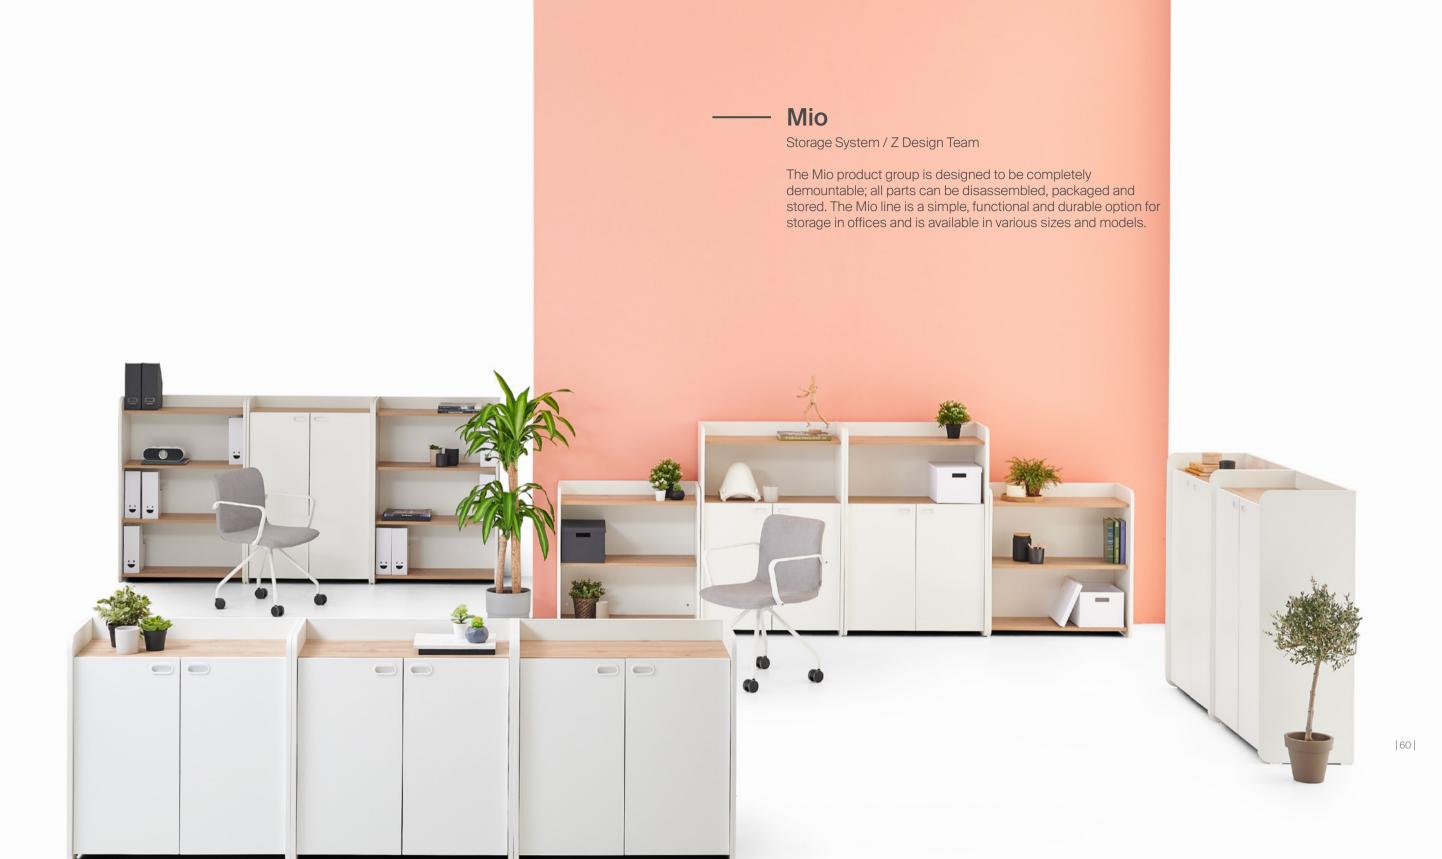

# Storage Systems

Zivella's storage products, developed using minimal and essential materials, allow users space to breath. Our products are multi-functional, suitable for co-working spaces, home offices and meeting or executive rooms.

Mila Bookcase and Shelf Systems offer eye-catching simplicity in homes and offices and can be produced in different sizes and color combinations.

|61|