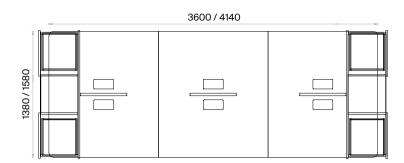

### Three-top Meeting Tables (mm)

|77|

h: 750

4140 / 4740

### Accessories:

Pentagonal pad for floor adjustment is used.

| Chief Desks (mm) | h: 750 | Chief Long Etager (mm) |
|------------------|--------|------------------------|
| 1600 / 1800      |        | 1580                   |