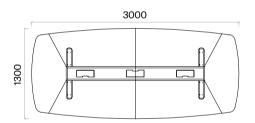

ies:

For each workspace on the desk top, one plastic cable cover is used. Pentagonal pad for floor adjustment is used.

Double Workstations (mm)

h: 750

Workstations for 4 (mm)

h: 750





## Cargo Meeting Tables Technical Information and Dimensions







## Materials:

Melamine and Metal.

#### Accessories:

On the table top, plastic cable cover is used. Pentagonal pad for floor adjustment is used

Square Meeting Table (mm)

h: 750

Rectangular Meeting Table (mm)

h: 750





## **Sunny Meeting Tables Technical Information and Dimensions**





Materials:

Wood Veneer and Lacquer.

Electrification:

There are 2 sockets + 1 UPS + 1 CAT6 + 1 HDMI.

Accessories:

There is a socket unit on the table top.

## Round Meeting Tables (mm)

h: 750



## Eliptical Meeting Tables (mm)

h: 750











## **Jet Meeting Tables Technical Information and Dimensions**





### Materials:

Melamine and Metal.

### Electrification:

There is a socket cover made from melamine-coated chipboard that opens in both directions.

#### Accessories:

Under the table top, there is a sheet metal cable tray. Bingo pads for floor adjustment is used.

Meeting Tables (mm) h: 750



## **Loft Meeting Table Technical Information and Dimensions**





## Materials:

Melamine and Metal.

### Accessories:

Plastic pads for floor adjustment is used.

## Separator:

Fabric upholstery over 18 mm panel.

Meeting Table (mm)

h: 1050

Separator (mm)

91





## Fold Foldable Desks Technical Information and Dimensions





### Materials:

Melamine and Metal.

#### Accessories:

Segmented, movable wheels made of