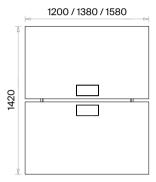

#### Accessories:

Plastic pads for floor adjustment are used. Screen is optional.

Double Workstations (mm)

h: 750

Double Workstations with Etager Leg (mm)

h: 750

Workstations for 4 (mm)

h: 750