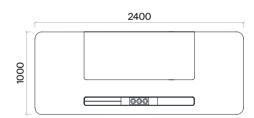

ecutive Desks with Square Caisson (mm)

h: 750

Executive Desks with Round Caisson (mm)

h: 750





## Console (mm)





## Plan Bookshelf Technical Information and Dimensions





63



## Materials:

Wood Veneer, Melamine and Lacquer.

## Accessories:

Q21 internal fitting pads are used under metal pipes. High-quality Hafele branded hinges with internal springs, 1 of which has a soft closing mechanism, are used on the cabinet doors.

## Bookshelf (mm)





## Ark Executive Desks Technical Information and Dimensions







## Materials:

Wood Veneer, Lacquer and Artificial Leather.

#### Electrification:

One 220V socket, one USB-A 12V, 2.8A, one USB-C 12V, 3A are used.

#### Accessories:

In the drawer, a 40 cm deep, brake-equipped telescopic rail is used.

Executive Desk (mm)

h: 750



## Console (mm)

64





## Mass Executive Desks Technical Information and Dimensions





#### Materials:

Wood Veneer, Lacquer and Artificial Leather.

#### Electrification:

Wipbox Mini Socket (2 Sockets + 1 CAT6 + 1 HDMI + Wireless Charging) is used

#### Accessories:

The outlet box's cable outlets and entries can be made from within the leg of the desk. Bingo pads for floor adjustment are used.

Executive Desks (mm)

h: 750

Console (mm)





## Mass Meeting Tables Technical Information and Dimensions







#### Materials:

Wood Veneer, Lacquer and Artificial Leather.

#### Electrification

There is a hidden push-to-open socket system (2 sockets + CAT5 + CAT3) on the table.

#### Accessories:

There is an outlet box on the table that can be used with a push-to-open mechanism. Cabl