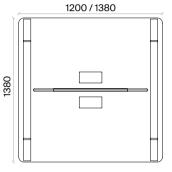

## Round and Square Meeting Tables (mm)

h: 750

Two-top Meeting Tables (mm)

h: 750

### Three-top Meeting Tables (mm)

|77|

h: 750

4140 / 4740