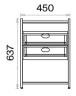

### Two and Three Drawer Caissons (mm)

### Etagers with Shelves and Two Doors (mm)

### Two and Three Drawer Work Group Etagers (mm)

|78|

### Side Cabinets with Drawers and Doors (mm)