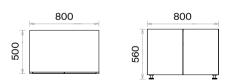

## Mio Single Office Desks Technical Information and Dimensions

### Materials:

Melamine and Metal.

#### Electrification:

Metal cable tray is manufactured in one piece.

Plastic pads for floor adjustment are used. Modesty panel is included in standart.

Single Office Desks (mm)

008/069

h: 750

Single Office Desks with Etager Leg (mm)

h: 750

| 74 |

Single Office Desks with 3 Legs (mm)

h: 750

|73|