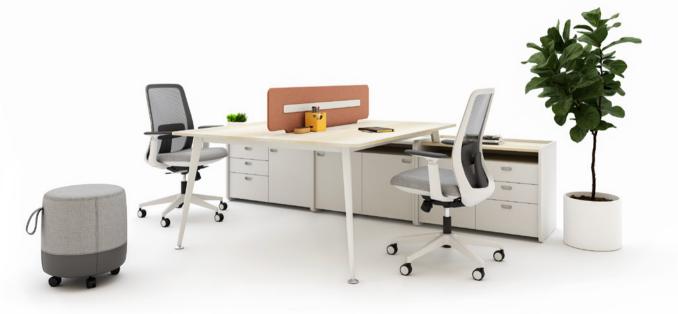

# Mio

Office Desk / Z Design Team

Mio Desks, designed using the harmony of metal and wood, have functional storage options and a simplistic but relaxing tabletop that will facilitate the ability to focus.

|23|

Metal and wood in their most harmonious form...

|25|

|26|

Make focusing in your workspace easier.

|27|

|28|