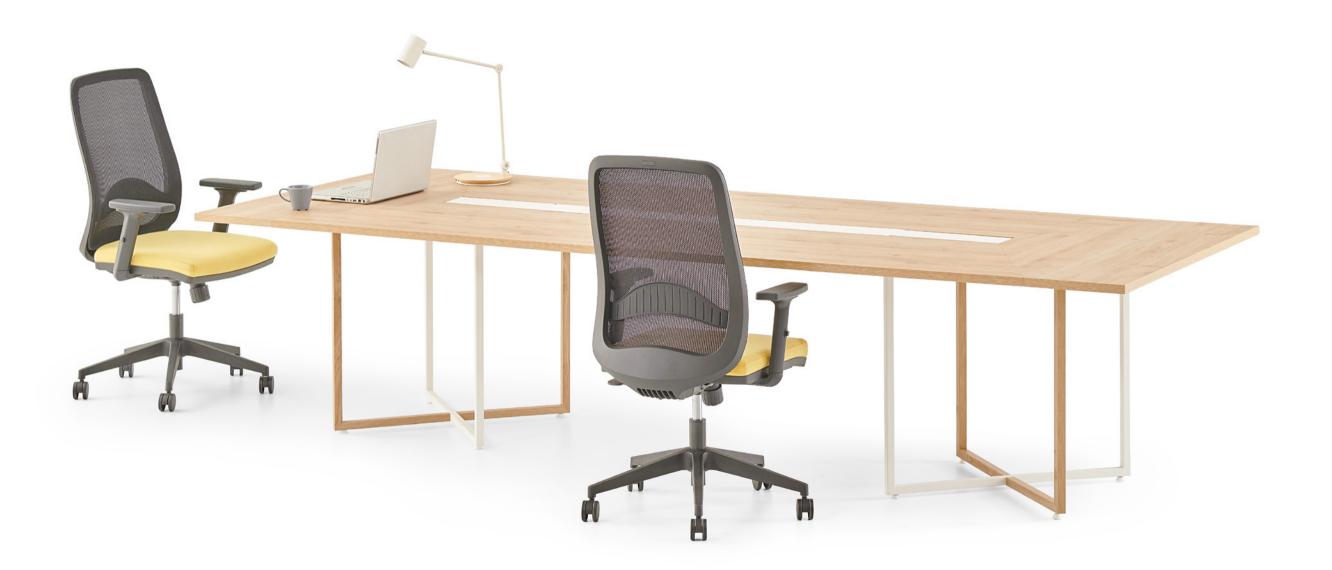

## Lenta

Executive Desk / Z Design Team

We combined soft forms, natural materials and colors for a user-friendly working environment. Lenta product group perfectly meets many needs of the work places, highlighting the space with its original, eye-catching design.

|37|

|38|