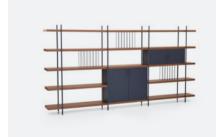

Mila Bookcase and Shelf Systems offer eye-catching simplicity in homes and offices and can be produced in different sizes and color combinations.

|61|