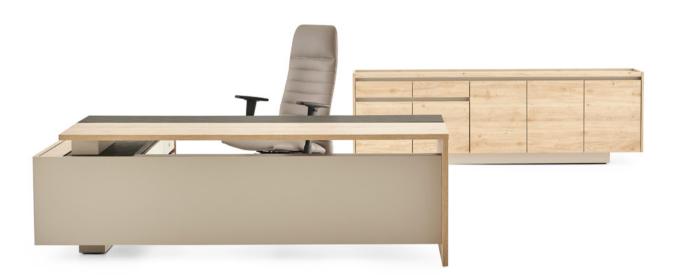

## Mass

Executive Desk / Adnan Serbest

Mass was designed to harmonize natural themes with contemporary trends. It will add serenity and strength to your workspace with its minimal but imposing appearance. Mass is available in various material alternatives and customizable combinations that will adapt to the character of its user and the space.