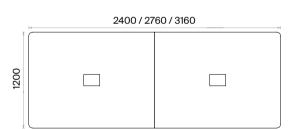

## Mila Executive Desks Technical Information and Dimensions

Scan QR code

for more details

## Materials:

Melamine and Metal.

## Accessories:

A total of 2 Eukon Smartbox Outlet Boxes are used on the left and right sides of the desk top. Plastic bingo pads for floor adjustment are used.

Executive Desks (mm)

h: 750

## Console (mm)