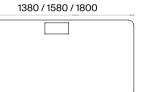

for floor adjustment are used.

900

Executive Desks with Etager (mm) h: 750





Executive Desks with 3 Legs (mm)

h: 750

Executive Desks with Meeting Extention (mm)

h: 750





## Mio Chief Desks Technical Information and Dimensions







Plastic pads for floor adjustment are used. Modesty panel is included in

Chief Desks (mm)

h: 750

Chief Desks with Etager (mm)

h: 750





Chief Desks with Etager and 3 Legs (mm)

h: 750



## Mio Single Office Desks Technical Information and Dimensions





### Materials:

Melamine and Metal.

#### Electrification:

Metal cable tray is manufactured in one piece.

Plastic pads for floor adjustment are used. Modesty panel is included in standart.

Single Office Desks (mm)

008/069

h: 750

Single Office Desks with Etager Leg (mm)

h: 750

| 74 |





Single Office Desks with 3 Legs (mm)

h: 750



|73|

## Mio Working Groups Technical Information and Dimensions





### Materials:

Melamine and Metal.

#### Electrification:

The metal cable tray and metal separator are manufactured as a single piece.

#### Accessories:

Plastic pads for floor adjustment are used. Screen is optional.

Double Workstations (mm)

h: 750

Double Workstations with Etager Leg (mm)

h: 750





Workstations for 4 (mm)

h: 750

Workstations for 4 with Etager Leg (mm)

h: 750





Workstations for 6 (mm) h: 750



Workstations for 6 with Etager Leg (mm) h: 750



## Mio Home Office Desks Technical Information and Dimensions







#### Materials:

Melamine and Metal.

#### Electrification:

In the drawers, 40 cm single-extension telescopic rails are used. Pe