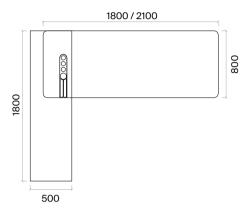

## **Loft Meeting Table Technical Information and Dimensions**

## Separator:

Fabric upholstery over 18 mm panel.

Meeting Table (mm)

h: 1050

Separator (mm)

91