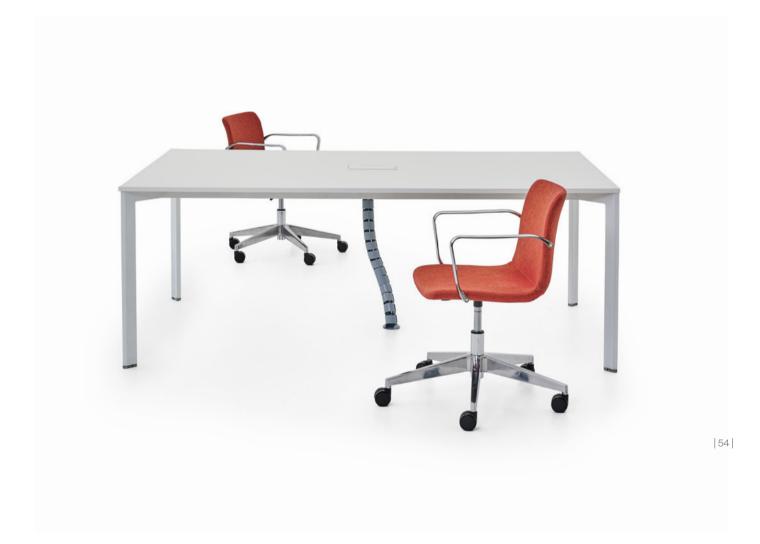

# Cargo

Office Desk / Z Design Team

The functional and modular Cargo desk, ideal for long workdays, can be used as a standalone desk or as part of double or multiple units.

|42|

|41|