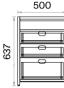

# Mila Storage Units Technical Information and Dimensions

Materials:

Melamine and Metal.

### Accessories:

Plastic pads for floor adjustment are used.

## Working Bookshelves (mm)

<sup>\*</sup> Free standing bookcase is optional for using with Mila Bookshelves.