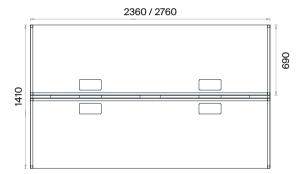

#### Accessories:

Plastic pads for floor adjustment are used. Screen is optional.

Double Workstations (mm)

h: 750

Double Workstations with Etager Leg (mm)

h: 750

Workstations for 4 (mm)

h: 750

Workstations for 4 with Etager Leg (mm)

h: 750

Workstations for 6 (mm) h: 750

Workstations for 6 with Etager Leg (mm) h: 750