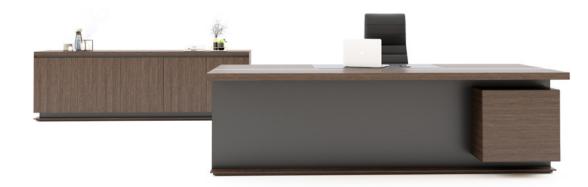

## Forma

Executive Desk

With its melamine and metal coating options, Forma provides the desired status for the space in which it will be placed. Forma is designed as a multi-functional furniture system: an eye-catching executive desk that can also be adapted for use at mid level executive.