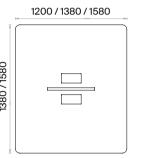

### Two and Three Drawer Caissons (mm)

### Etagers with Shelves and Two Doors (mm)

### Two and Three Drawer Work Group Etagers (mm)

|78|

### Side Cabinets with Drawers and Doors (mm)