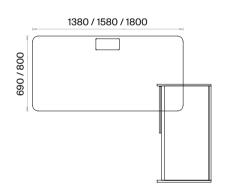

Executive Desks with Square Caisson (mm)

h: 750

Executive Desks with Round Caisson (mm)

h: 750

## Console (mm)