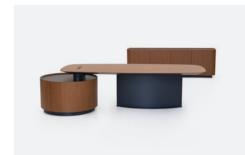

# Sunny

Meeting Table / Z Design Team

Available in a round or curved rectangular form, Sunny will add an aesthetic touch to conference and meeting rooms with its wooden veneer and warm color options.

## **Sunny Meeting Tables Technical Information and Dimensions**

Materials:

Wood Veneer and Lacquer.

Electrification:

There are 2 sockets + 1 UPS + 1 CAT6 + 1 HDMI.

Accessories:

There is a socket unit on the table top.

## Round Meeting Tables (mm)

h: 750

## Eliptical Meeting Tables (mm)

h: 750