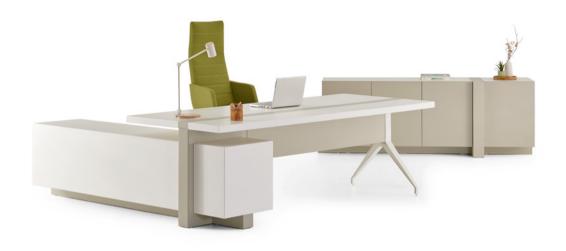

Designed with sustainability and minimalism in mind, Mila's single design philosophy fulfills all user requirements with flexibility in configuring and applying unique work area designs suitable for users of common work spaces, meeting rooms or executive offices.

[31]

Office Desk / Adnan Serbest

With its understated details, Mila stands out as a product group that manifests conceptual minimalism and embodies simplicity for its users.

Due to the unity of design and connectedness of individual pieces, common work areas can be constructed with many size alternatives to offer comfortable spaces where employees will feel good.