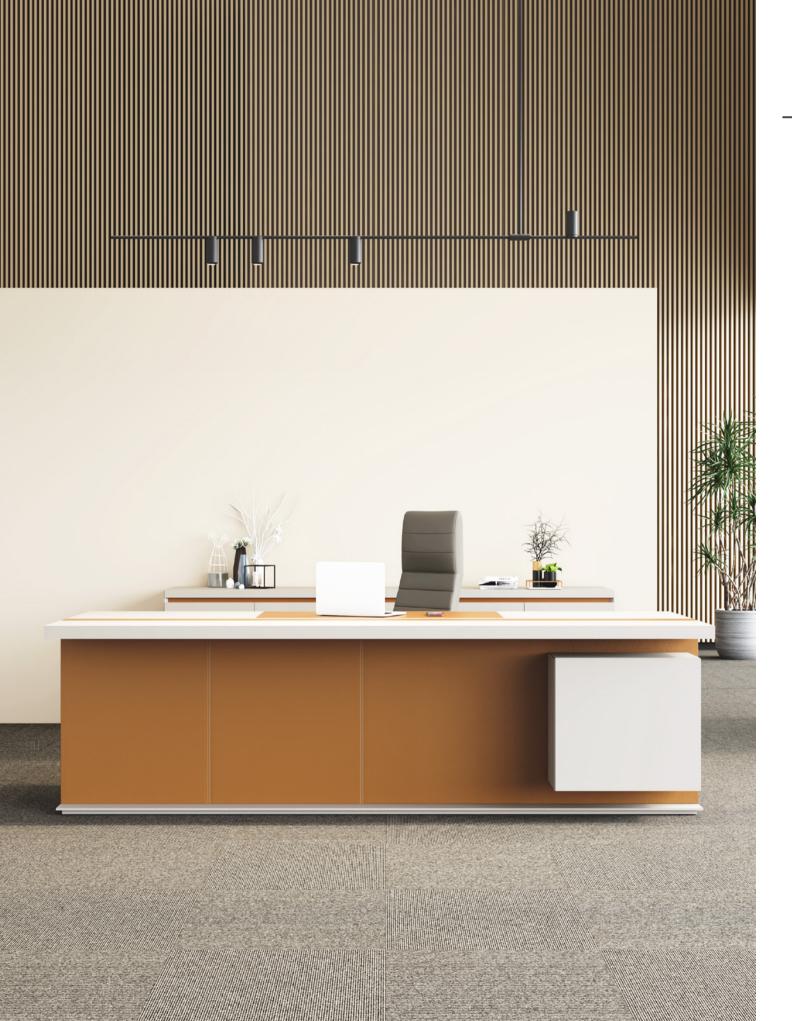

## Forma

Executive Desk

With its melamine and metal coating options, Forma provides the desired status for the space in which it will be placed. Forma is designed as a multi-functional furniture system: an eye-catching executive desk that can also be adapted for use at mid level executive.