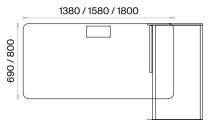

Executive Desks with Square Caisson (mm)

h: 750

Executive Desks with Round Caisson (mm)

h: 750

## Console (mm)