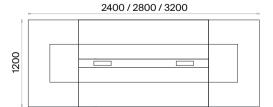

## Ark

Executive Desk / Selami Gündüzeri

Ark, with its wide working space and storage solutions, provides a modern look at the English style writing desk. It adds prestige to your office with its aesthetic design.

#### Accessories:

In the drawer, a 40 cm deep, brake-equipped telescopic rail is used.

Executive Desk (mm)

h: 750