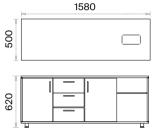

## Ark Executive Desks Technical Information and Dimensions

## Materials:

Wood Veneer, Lacquer and Artificial Leather.

#### Electrification:

One 220V socket, one USB-A 12V, 2.8A, one USB-C 12V, 3A are used.

#### Accessories:

In the drawer, a 40 cm deep, brake-equipped telescopic rail is used.

Executive Desk (mm)

h: 750

## Console (mm)

64