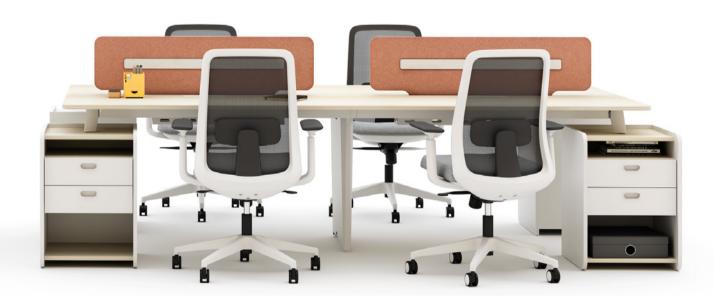

# Mio

Office Desk / Z Design Team

Mio Desks, designed using the harmony of metal and wood, have functional storage options and a simplistic but relaxing tabletop that will facilitate the ability to focus.

|23|

Metal and wood in their most harmonious form...

|25|

|26|

Make focusing in your workspace easier.

|27|

|28|