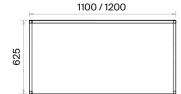

Executive Desks with Square Caisson (mm)

h: 750

Executive Desks with Round Caisson (mm)

h: 750

## Console (mm)