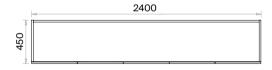

### Accessories:

Polypropylene plastic bingo pads for floor adjustment are used. There are plastic cable covers on the table top for cable passage.

Meeting Tables (mm)

h: 750

High Meeting Tables (mm)

h: 1050

Benches (mm)

h: 450

87