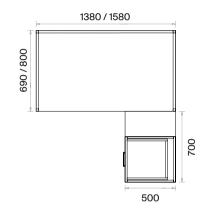

## Mio Executive Desks Technical Information and Dimensions

|72|

Executive Desks (mm)

## Materials:

h: 750

Melamine and Metal.

## Accessories:

Plastic pads for floor adjustment are used.

900

Executive Desks with Etager (mm) h: 750

Executive Desks with 3 Legs (mm)

h: 750

Executive Desks with Meeting Extention (mm)

h: 750