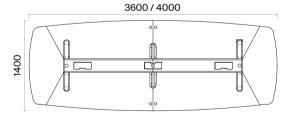

s:

For each workspace on the desk top, one plastic cable cover is used. Pentagonal pad for floor adjustment is used.

Double Workstations (mm)

h: 750

Workstations for 4 (mm)

h: 750





## Cargo Meeting Tables Technical Information and Dimensions







## Materials:

Melamine and Metal.

#### Accessories:

On the table top, plastic cable cover is used. Pentagonal pad for floor adjustment is used

Square Meeting Table (mm)

h: 750

Rectangular Meeting Table (mm)

h: 750





## **Sunny Meeting Tables Technical Information and Dimensions**





Materials:

Wood Veneer and Lacquer.

Electrification:

There are 2 sockets + 1 UPS + 1 CAT6 + 1 HDMI.

Accessories:

There is a socket unit on the table top.

## Round Meeting Tables (mm)

h: 750



## Eliptical Meeting Tables (mm)

h: 750











## **Jet Meeting Tables Technical Information and Dimensions**





### Materials:

Melamine and Metal.

### Electrification:

There is a socket cover made from melamine-coated chipboard that opens in both directions.

#### Accessories:

Under the table top, there is a sheet metal cable tray. Bingo pads for floor adjustment is used.

Meeting Tables (mm) h: 750



## **Loft Meeting Table Technical Information and Dimensions**





## Materials:

Melamine and Metal.

### Accessories:

Plastic pads for floor adjustment is used.

## Separator:

Fabric upholstery over 18 mm panel.

Meeting Table (mm)

h: 1050

Separator (mm)

91





## Fold Foldable Desks Technical Information and Dimensions





### Materials:

Melamine and Metal.

#### Accessories:

Segmented, movable wheels made of ha