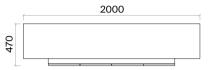

### Materials:

Melamine.

### Electrification:

One 220V socket, one USB-A 12V, 2.8A, and one USB-C 12V, 3A are used.

#### Accessories:

For the connection of the shelf doors, both with and without brakes, Hafele branded high-quality internal spring hinges are used. In the drawer, a 40 cm deep, brake-equipped telescopic rail is used.

**Executive Desks with Meeting Extention** 

h: 750

Executive Desks with Etager (mm)

h: 750



Executive Desks with Caisson (mm)

h: 750



Console (mm)





|71|

## Blade Storage Units Technical Information and Dimensions





#### Materials:

Melamine.

#### Accessories:

For the connection of shelving unit doors, both with and without brake, Hafele branded high-quality internal spring hinges are used.

### Mini Cabinet (mm)





### Cabinet (mm)





## Mio Executive Desks Technical Information and Dimensions





|72|



Executive Desks (mm)

## Materials:

h: 750

Melamine and Metal.

## Accessories:

Plastic pads for floor adjustment are used.

900

Executive Desks with Etager (mm) h: 750





Executive Desks with 3 Legs (mm)

h: 750

Executive Desks with Meeting Extention (mm)

h: 750





## Mio Chief Desks Technical Information and Dimensions







Plastic pads for floor adjustment are used. Modesty panel is included in

Chief Desks (mm)

h: 750

Chief Desks with Etager (mm)

h: 750





Chief Desks with Etager and 3 Legs (mm)

h: 750



## Mio Single Office Desks Technical Information and Dimensions





### Materials:

Melamine and Metal.

#### Electrification:

Metal cable tray is manufactured in one piece.

Plastic pads