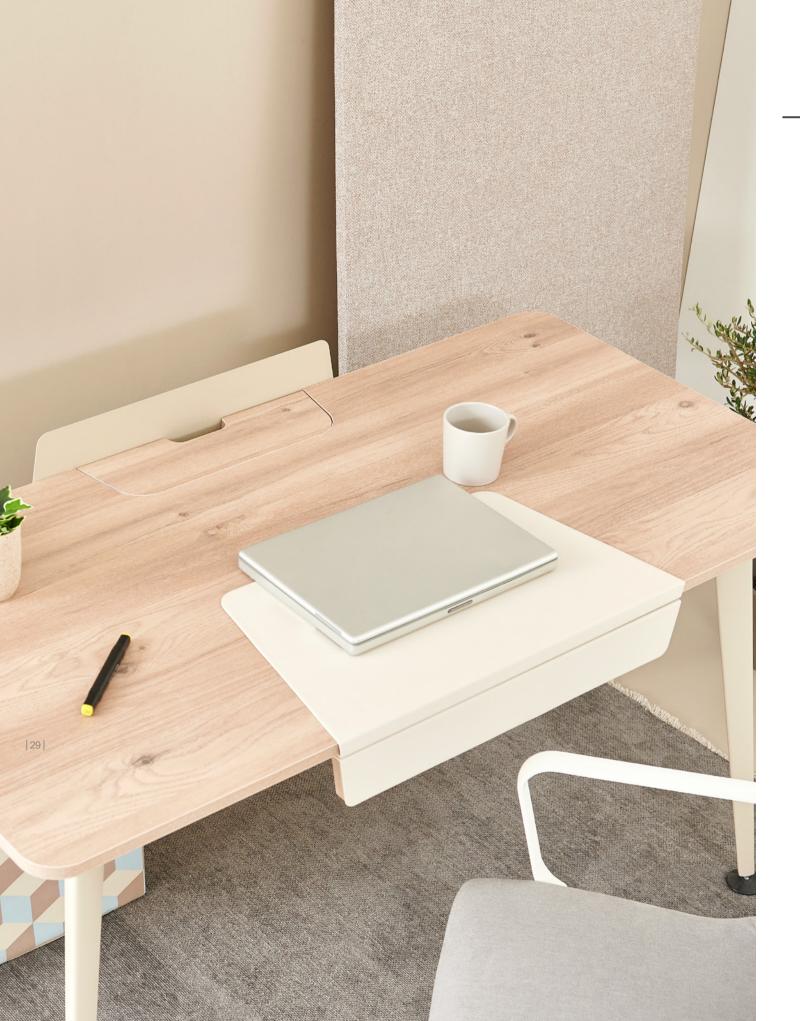

# Mio

Home Office Desk / Klan Studio

The minimalist Mio series has adapted its simple and elegant design for home work or study environments.

|30|

Executive Desk / Adnan Serbest

While the Mila series exhibits a universal attitude with a form and design that showcases strong color combinations, it adds simplicity and tranquility to the environment with its minimal design.