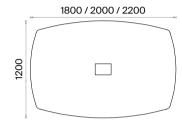

Rectangular Meeting Tables (mm)

h: 750

Rounded Meeting Table (mm)

h: 750

#### Accessories:

On the table top, plastic cable cover is used. Pentagonal pad for floor adjustment is used

Square Meeting Table (mm)

h: 750

Rectangular Meeting Table (mm)

h: 750