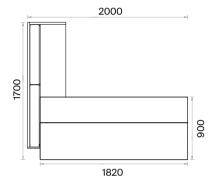

## Mio Executive Desks Technical Information and Dimensions

|72|

Executive Desks (mm)

## Materials:

h: 750

Melamine and Metal.

## Accessories:

Plastic pads for floor adjustment are used.

900

Executive Desks with Etager (mm) h: 750

Executive Desks with 3 Legs (mm)

h: 750

Executive Desks with Meeting Extention (mm)

h: 750