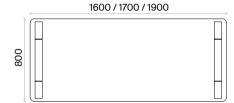

### Accessories:

Pentagonal pad for floor adjustment is used.

| Chief Desks (mm) | h: 750 | Chief Long Etager (mm) |
|------------------|--------|------------------------|
| 1600 / 1800      |        | 1580                   |