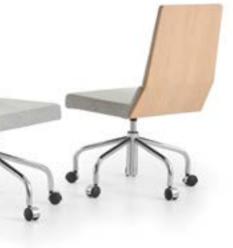

# NORD CHAIR

Design by Alp Nuhoğlu, 2017

Nord chair is a unique combination of metal, wood and fabric. Providing a freedom of movement with its wheeled legs, the ergonomically designed chair is ready to face the difficulties of a busy work life.

Silver Fabric Chrome Metal Legs

MAY Design by Alp Nuhoğlu, 2018

With its vibrant and dynamic form, May is designed in line with the characteristics of today's new generation workspaces and offices. Its body providing a comfortable sitting experience, moving metal legs and convenient arm rests make it an ideal chair for long-term use. Furthermore, May stands out in an otherwise ordinary office environment especially with its lively fabric colors.