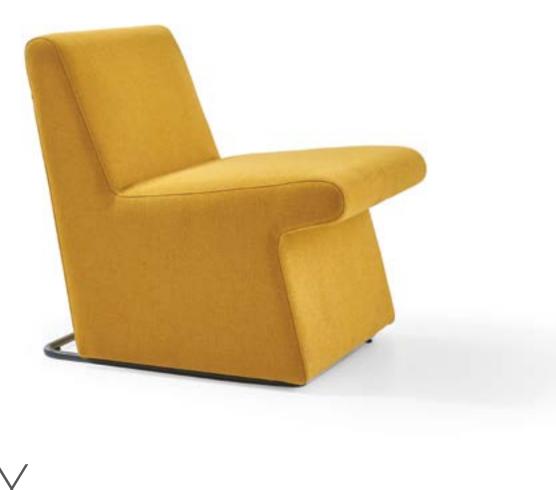

01. Anthracite Fabric Anthracite Metal Legs

Single, double, triple or with even more seats in offices or lobbies...

01

The more Pay placed side by side, the more colorful it becomes. Pay has a modular, cheerful and functional design that can be combined infinitely and just according to your needs.

02

01. 24 Fabric 02. 12 Fabric 03. 23 Fabric Anthracite Metal Legs