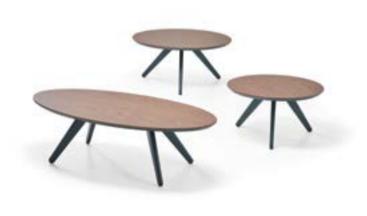

## **TAV** COFFEE TABLE

\* Polished wood veneer side table top.
\* Electrostatic paint or chrome coating 40\*10mm metal profile leg of side table.

-- 35 --1

-42-77 1

- 52 -

-42-

P 4

-60-