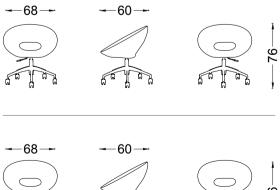

# TOTEM

Design by Alp Nuhoğlu, 2017

# Totem turns the lean

It is designed to bring movement and vitality to the space it is placed in, with its extraordinary look. Its captivating color choices make this design ready to take place in offices with character and stylish.