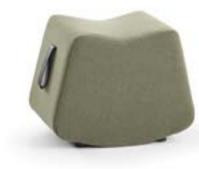

# KUKA OTTOMAN

Design by Alp Nuhoğlu, 2016

Kuka Ottoman easily fits in any space with its movable nature. Its gracefully designed sitting surface is available both in fabric and leather. And it can be easily replaced in the office with leather handle and hidden wheels.