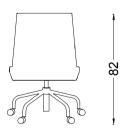

# CHAIRS

Mody is enhanced with a special cast to last long.

MODY Design by Z Design Team, 2016

> It provides an uninterrupted comfort with its specially designed back and armrests. Considering its compact design and minimal size, it is perfect for small lobbies.

01. Metal Transmission Legs 02. Chrome Metal Star Legs Anthracite Fabric