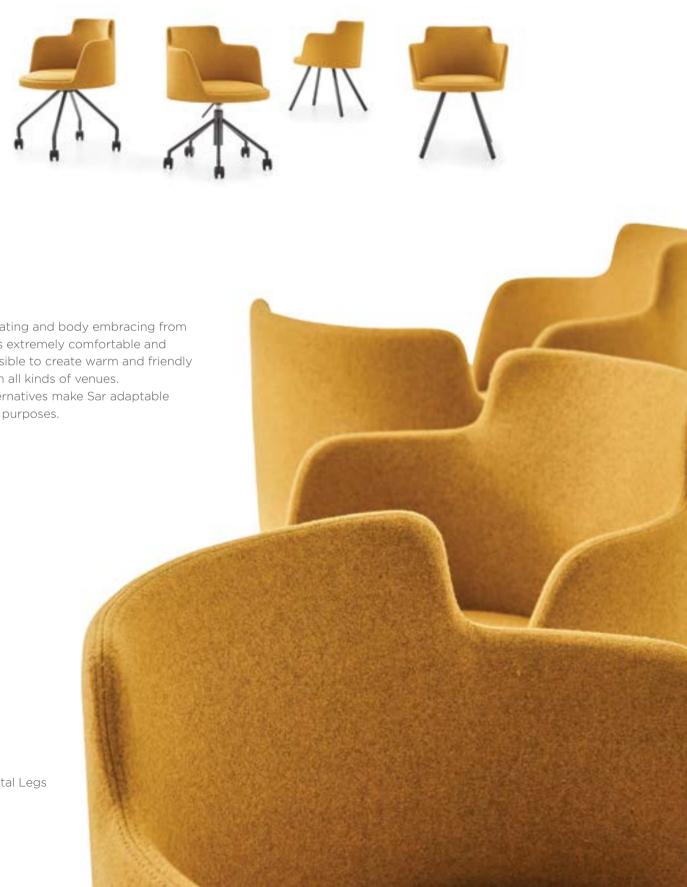

#### Its character radiates coziness.

With its deep seating and body embracing from both sides, Sar is extremely comfortable and inviting. It is possible to create warm and friendly waiting spaces in all kinds of venues. Different leg alternatives make Sar adaptable to various utility purposes.

SAR Design by Alp Nuhoğlu, 2018

Curry Fabric Wooden and Metal Legs

Best is the embodiment of the finest features that an office chair is expected to include. Provided with moving or fixed legs for different purposes, optional arm rests can also be added to this functional office chair. Giving a modern and harmonious feeling with its metal legs and fabric upholstery, Best adapts to every space perfectly with its ideal size.