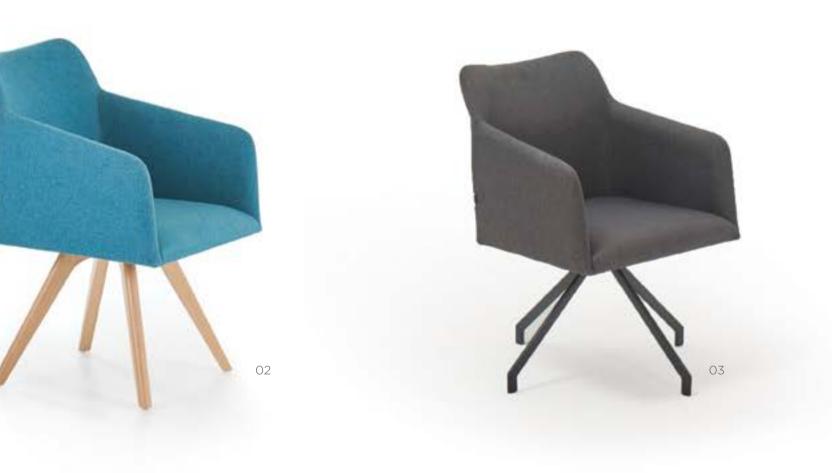

01. 27 Fabric 02. 25 Fabric

Lia is a retro-modern.

It offers a cozy style that combines the lines of the past with today's O1. Anthracite Fabric, Transmission Legs modern understanding. It easily fits in various spaces with colorful fabric 02. Blue Fabric, Oak Solid Legs alternatives, and metal or wooden leg options.

## LIA ARMCHAIR

- \* Cnc twist Metal transmission skeleton
- \* 32DNS soft grey foam monoblock body with upholestry.
- \* Rotary elektrostatic paint coating oval profile metal leg.
- \* Elektrostatic paint or chrome coating metal transmission leg.
- \* Polished beech massive leg.
- \* Artificial leather fabric options.