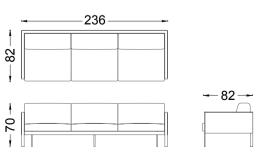

Every detail in Salt has been designed with refinement

It completes the space with its lean line through thin armrests and modern design. Available in single, double or corner options, Salt is ideal especially for small spaces.

01. 07 Fabric Anthracite Metal Legs

more communication.

# SALT CORNER

Design by Alp Nuhoğlu, 2017

Salt has an elegant and timeless design, and provides a perfect solution for offices and lobbies, with its adaptable dimensions.

01. 23 Fabric Anthracite Metal Legs