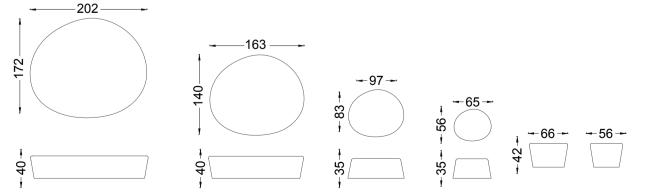

Zen is designed specifically create a real recreational area in the offices and lobbies, with its lean and integral design. With its five different sizes available, Zen brings a soft and calm touch to spaces.

01. Silver Fabric 02. Anthracite Fabric

Design by Oğuzhan Abdik, 2017