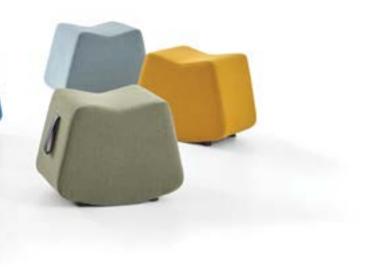

# TOTEM

Design by Alp Nuhoğlu, 2017

# Totem turns the lean

It is designed to bring movement and vitality to the space it is placed in, with its extraordinary look. Its captivating color choices make this design ready to take place in offices with character and stylish.