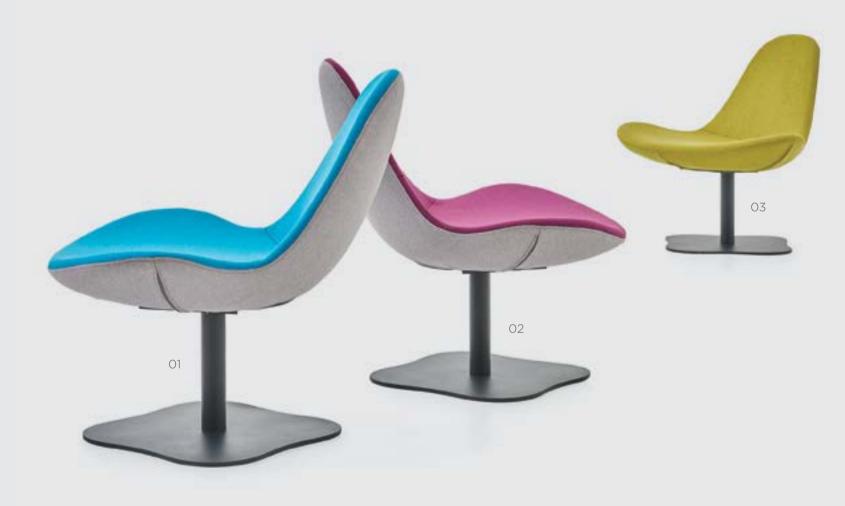

Tur is the support for your various needs in the office

Zivella Tur is created to be your biggest support during long meetings, with a high back.

01.26 Fabric 02. 03 Fabric Anthracite Metal Legs

NORD Design by Alp Nuhoğlu, 2016 Attract all eyes in the office!