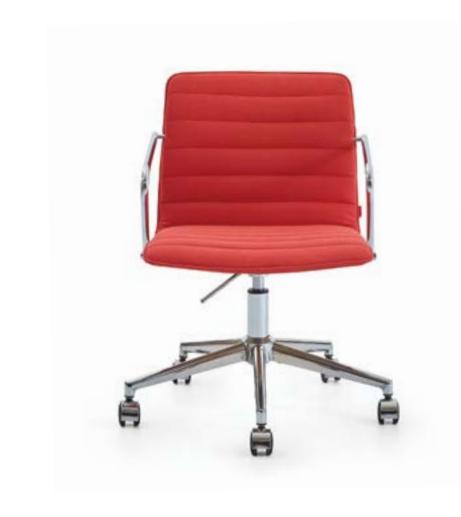

# CHAIRS

Mody is enhanced with a special cast to last long.

MODY Design by Z Design Team, 2016

> It provides an uninterrupted comfort with its specially designed back and armrests. Considering its compact design and minimal size, it is perfect for small lobbies.

01. Metal Transmission Legs 02. Chrome Metal Star Legs Anthracite Fabric