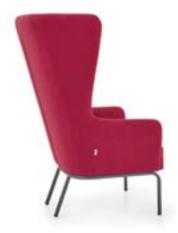

# YAKA

## It is a conformist!

Standing out with it lean design, Yaka is created to be an office chair that adapts to its surroundings with its timeless line. Open for different combinations, Yaka's super power is being the most comfortable corner of the office or even a lobby.

Black Fabric Anthracite Metal Legs

Design by Alp Nuhoğlu, 2018