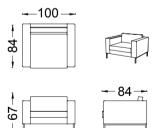

## Every space deserves elegance.

With its dimensions, Kuz – S is created to adapt diverse spaces easily. Its smooth design makes it a perfect choice for various uses like an elegant resting space in private residences or a cozy corner in waiting halls.