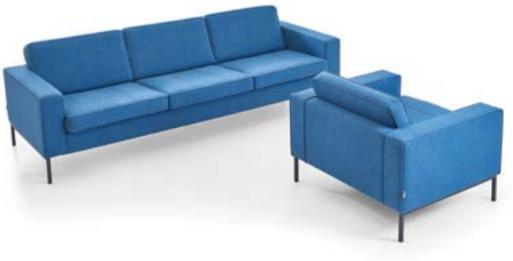

#### PARK SOFA &ARMCHAIR

- \* Cnc twist 22mm dia meter metal pipe inside construction.
- \* 19\*2mm cnc twist elektrostatic paint metal legs.
- \* Silicon back cushions.
- \* Back& seat 32DNS soft grey foam.
- \* Artificial leather fabric options.

#### PLAZA SOFA &ARMCHAIR

- \* Beech massive skeleton.
- \*Sofa arms upholestry over metal profile.
- \* Elektrostatic paint or chrome coaitng metal llama legs.
- \* Back& seat 32DNS soft grey foam.
- \* Artificial leather fabric genuine leather options.

- \* Beech massive skeleton
- \* Elektrostatic paint or chrome coaitng metal llama legs \* Back& seat 32DNS soft grey foam.
- \* Artificial leather fabric options.
- \* 25cm diameter 8mm melamine demount side table.