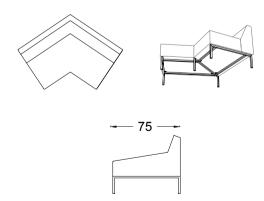

## Concentrating has never been easier!

Available in high, low, single and double, Sofa is created with dynamically in order to provide a rich aesthetic along with its comfort. the high-back option designed specifically to create a small but private area that allows the user to concentrate even in crowded spaces.

01. 02 Fabric 02. 12 Fabric Anthracite Metal Legs