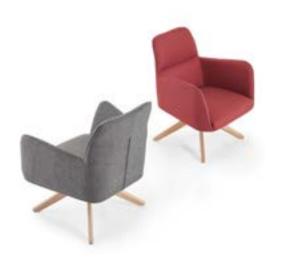

# Totem turns the lean

It is designed to bring movement and vitality to the space it is placed in, with its extraordinary look. Its captivating color choices make this design ready to take place in offices with character and stylish.