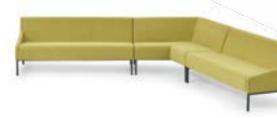

Every detail in Salt has been designed with refinement

It completes the space with its lean line through thin armrests and modern design. Available in single, double or corner options, Salt is ideal especially for small spaces.

01. 07 Fabric Anthracite Metal Legs

more communication.

# SALT CORNER

Design by Alp Nuhoğlu, 2017

Salt has an elegant and timeless design, and provides a perfect solution for offices and lobbies, with its adaptable dimensions.

01. 23 Fabric Anthracite Metal Legs