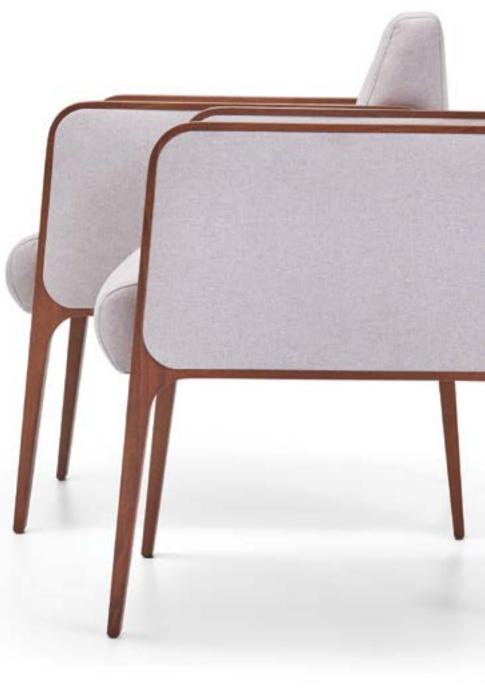

Tur is the support for your various needs in the office

Zivella Tur is created to be your biggest support during long meetings, with a high back.

01.26 Fabric 02. 03 Fabric Anthracite Metal Legs

NORD Design by Alp Nuhoğlu, 2016 Attract all eyes in the office!