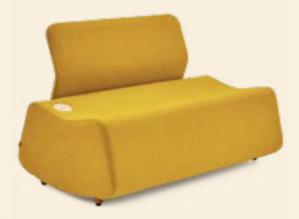

# KUKA BENCH

Design by Alp Nuhoğlu, 2018

Every detail in Kuka Bench is designed to meet all the needs of the communication age.

The tiny charging unit, which is in harmony with the design of the bench makes life much easier.

## Colorful, dynamic and cheerful...

Kuka Bench brings dynamism and energy to where it is placed. Even more cheerful with various color combinations, Kuka Bench radiates positive energy with its joyful character.

Its modular structure and various color combination options gives room to creativity in spaces, while providing a high level of comfort, along with a cheerful and modern design.