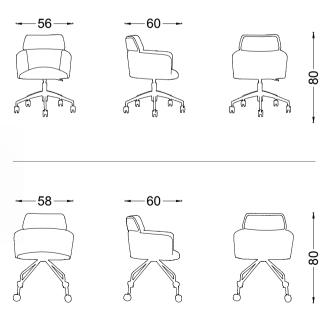

# NORD CHAIR

Design by Alp Nuhoğlu, 2017

Nord chair is a unique combination of metal, wood and fabric. Providing a freedom of movement with its wheeled legs, the ergonomically designed chair is ready to face the difficulties of a busy work life.

15 Fabric Metal Legs

ORBIT Design by Alp Nuhoğlu, 2018

Orbit's character incorporates the design lines of next generation offices. Standing out with its round lines, comfortable sitting and simplicity, Orbit creates new forms through its different wheeled leg options.