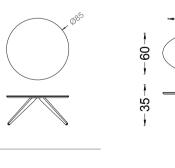

## **TAV** COFFEE TABLE

\* Polished wood veneer side table top.
\* Electrostatic paint or chrome coating 40\*10mm metal profile leg of side table.

-- 35 --1

-42-77 1

- 52 -

-42-

P 4

-60-