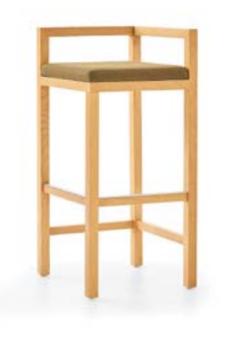

# IKA STOOL

Design by Alp Nuhoğlu, 2017

#### New trend: Working standing up

Ika is a symbol of the new trend rising globally. Differentiating with its design enabling a high sitting, Ika is the perfect choice for standing up meetings or conversations.

Green Fabric Oak Wooden Legs