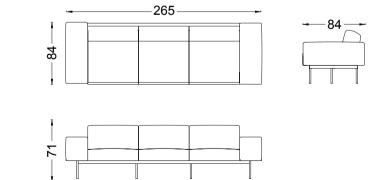

26 Fabric Chrome Legs

LERON

Design by Alp Nuhoğlu, 2017

The noble look.

Its wide and deep design gives Leron a truly noble look and makes it stand out with the lean lines that complete the design. Available in single or double, Leron adapts to different styles with a wide range of color alternatives in fabric. 133 Fabric Anthracite Metal Legs