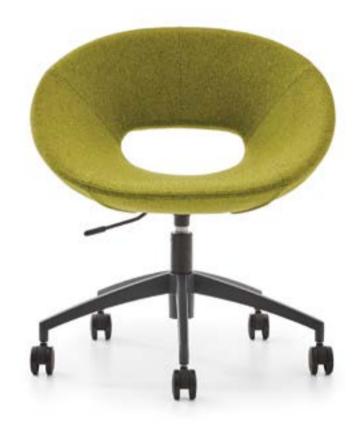

15 Fabric Metal Legs

ORBIT Design by Alp Nuhoğlu, 2018

Orbit's character incorporates the design lines of next generation offices. Standing out with its round lines, comfortable sitting and simplicity, Orbit creates new forms through its different wheeled leg options.

Kiwi Fabric Anthracite Metal and Aluminium Legs