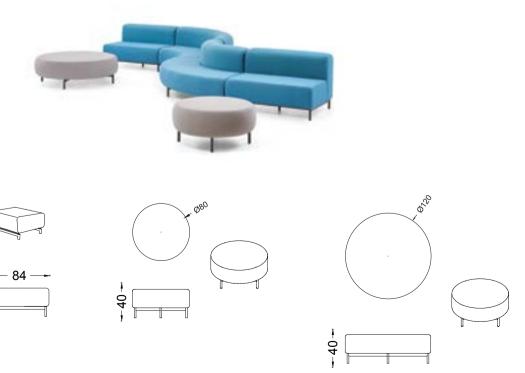

## Everything in harmony and integrity.

The convex and concave modules are ideal to create continuity in spaces. Giving the user freedom, Tuna stands out with its openness for creativity. 01. 19 Fabric 02. 03 Fabric Anthracite Metal Legs

Every detail in Salt has been designed with refinement

It completes the space with its lean line through thin armrests and modern design. Available in single, double or corner options, Salt is ideal especially for small spaces.

01. 07 Fabric Anthracite Metal Legs

more communication.

# SALT CORNER

Design by Alp Nuhoğlu, 2017

Salt has an elegant and timeless design, and provides a perfect solution for offices and lobbies, with its adaptable dimensions.

01. 23 Fabric Anthracite Metal Legs

Zen is designed specifically create a real recreational area in the offices and lobbies, with its lean and integral design. With its five different sizes available, Zen brings a soft and calm touch to spaces.

01. Silver Fabric 02. Anthracite Fabric

Design by Oğuzhan Abdik, 2017