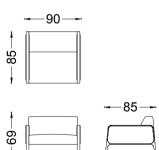

Every detail in Salt has been designed with refinement

It completes the space with its lean line through thin armrests and modern design. Available in single, double or corner options, Salt is ideal especially for small spaces.

01. 07 Fabric Anthracite Metal Legs

more communication.

# SALT CORNER

Design by Alp Nuhoğlu, 2017

Salt has an elegant and timeless design, and provides a perfect solution for offices and lobbies, with its adaptable dimensions.

01. 23 Fabric Anthracite Metal Legs