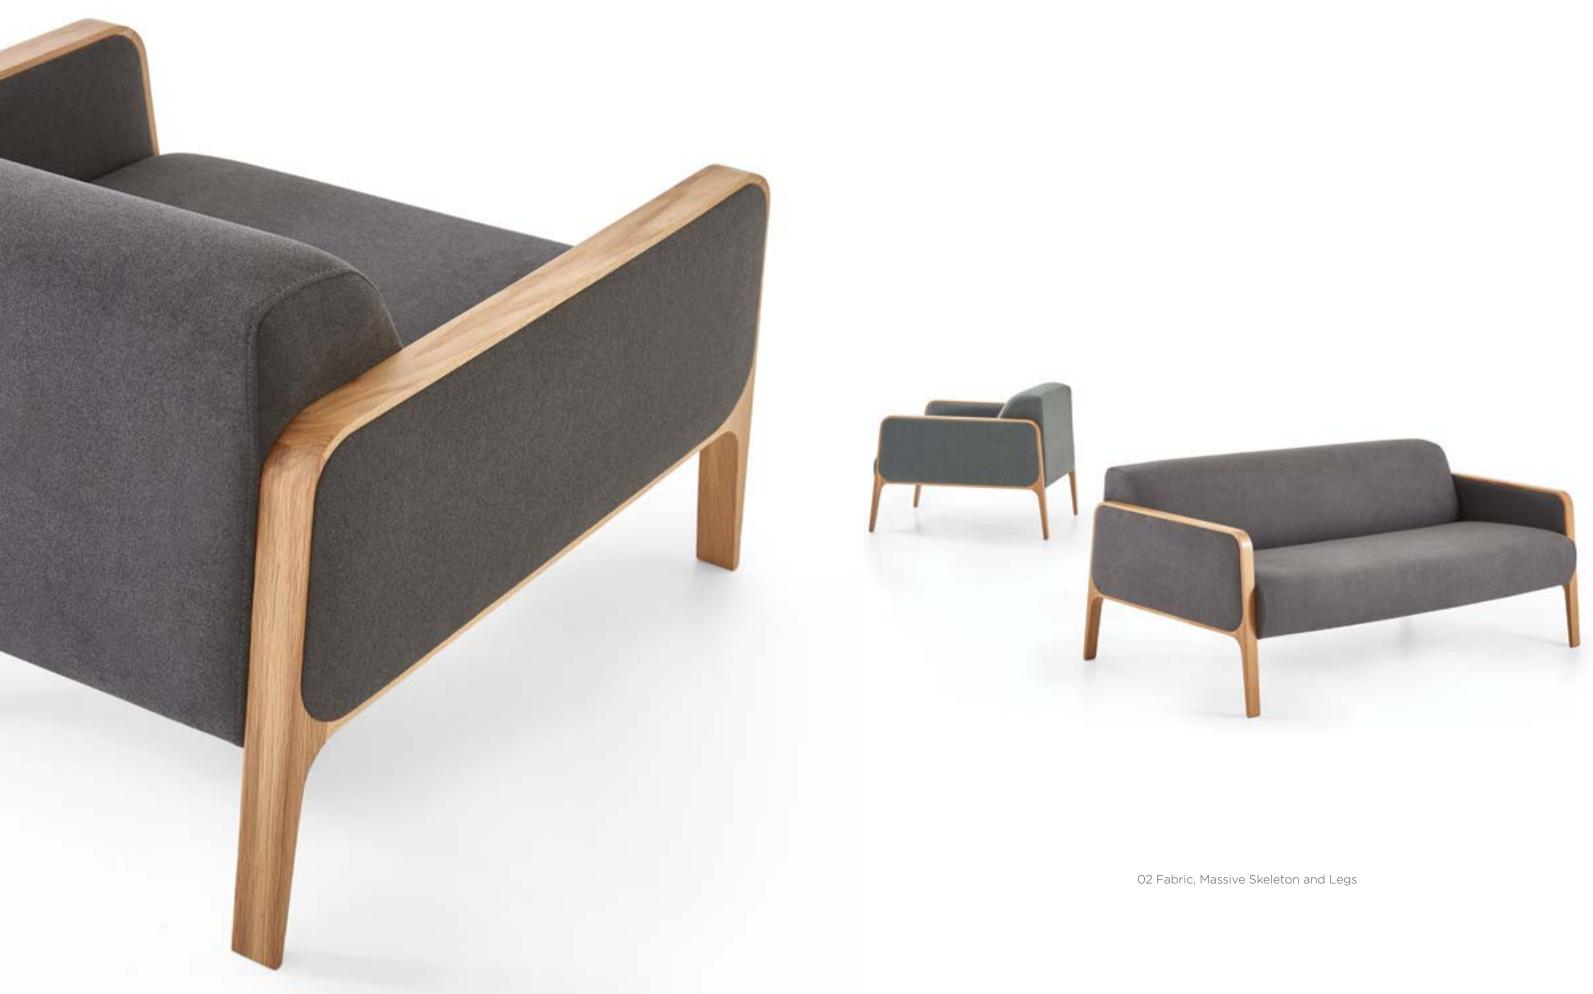

Design by Alp Nuhoğlu, 2016

Comfort designed with a grace and fineness rising from the harmony of solid wood and fabric.

Zivella created Kuz to add a touch of aesthetics with its lean lines to executive

## Every space deserves elegance.

With its dimensions, Kuz – S is created to adapt diverse spaces easily. Its smooth design makes it a perfect choice for various uses like an elegant resting space in private residences or a cozy corner in waiting halls.