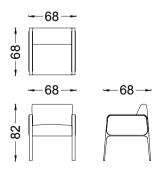

#### TOTEM ARMCHAIR

\* Over metal carcase polyhuretane monobloc cast foam body & cushion. \* Artificial leather - fabric options.

- \* Over metal carcase polyhuretane monobloc cast foam body & cushion.
- \* Polished OAK massive legs. (on the BRK1450)
- \* Polished BEECH massive or lacquared paint wood leg (on the BRK1451 model)
- \* Artificial leather fabric options.