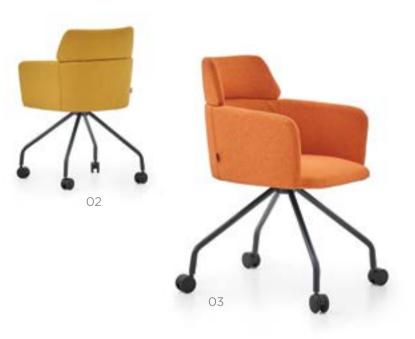

# CHAIRS

Mody is enhanced with a special cast to last long.

MODY Design by Z Design Team, 2016

> It provides an uninterrupted comfort with its specially designed back and armrests. Considering its compact design and minimal size, it is perfect for small lobbies.

01. Metal Transmission Legs 02. Chrome Metal Star Legs Anthracite Fabric