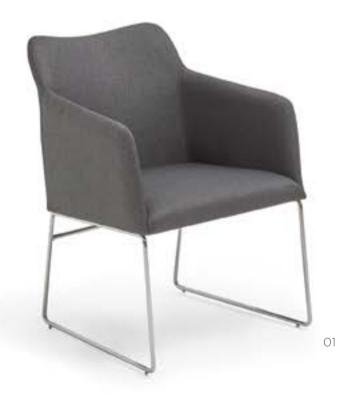

01. 27 Fabric 02. 25 Fabric

Lia is a retro-modern.

It offers a cozy style that combines the lines of the past with today's O1. Anthracite Fabric, Transmission Legs modern understanding. It easily fits in various spaces with colorful fabric 02. Blue Fabric, Oak Solid Legs alternatives, and metal or wooden leg options.

## LIA ARMCHAIR

- \* Cnc twist Metal transmission skeleton
- \* 32DNS soft grey foam monoblock body with upholestry.
- \* Rotary elektrostatic paint coating oval profile metal leg.
- \* Elektrostatic paint or chrome coating metal transmission leg.
- \* Polished beech massive leg.
- \* Artificial leather fabric options.