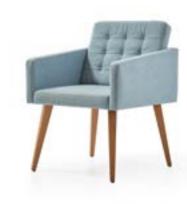

01. Silver Fabric 02. Kiwi Fabric 03. Bordeaux Fabric

Ada is a proud member of Retro design movement.

ADA Design by Alp Nuhoğlu, 2016

Its meticulously designed quilted details and solid wood legs gracefully carries the 60s style to our day. In executive offices, common areas or private houses, it draws attention in any space with its exclusive and colorful look. 01. Light Grey Fabric02. Pink Fabric03. Green FabricNatural Polished SolidWooden Legs