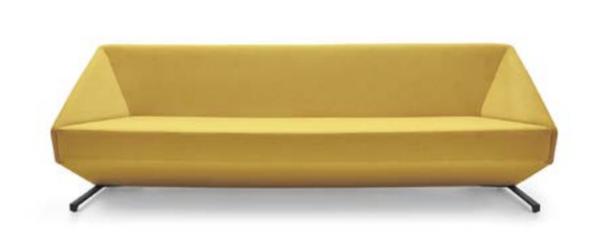

Every detail in Salt has been designed with refinement

It completes the space with its lean line through thin armrests and modern design. Available in single, double or corner options, Salt is ideal especially for small spaces.

01. 07 Fabric Anthracite Metal Legs

more communication.

# SALT CORNER

Design by Alp Nuhoğlu, 2017

Salt has an elegant and timeless design, and provides a perfect solution for offices and lobbies, with its adaptable dimensions.

01. 23 Fabric Anthracite Metal Legs