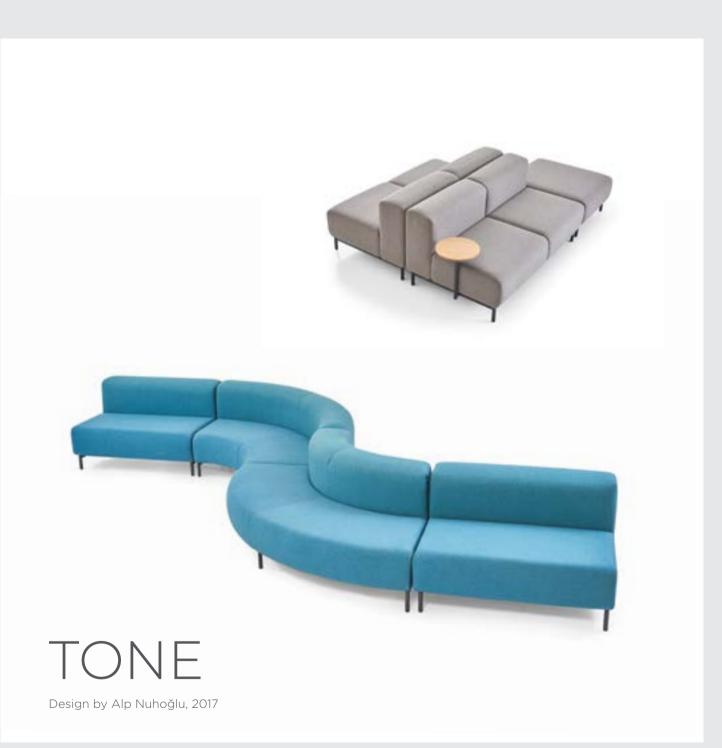

## Everything in harmony and integrity.

The convex and concave modules are ideal to create continuity in spaces. Giving the user freedom, Tuna stands out with its openness for creativity. 01. 19 Fabric 02. 03 Fabric Anthracite Metal Legs