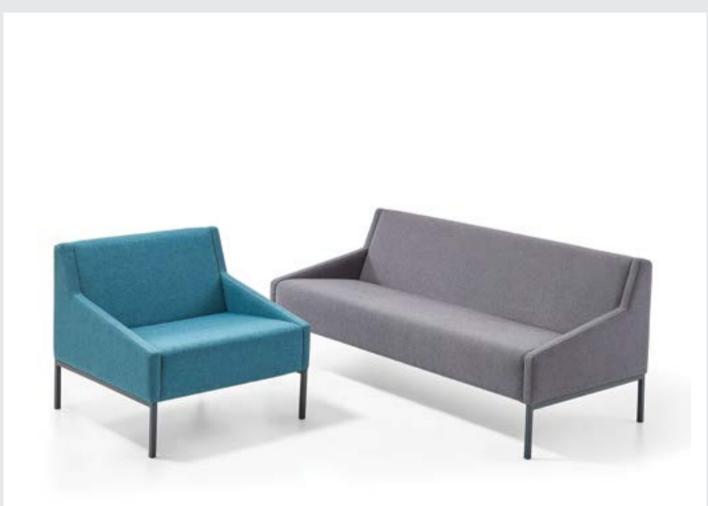

Every detail in Salt has been designed with refinement

It completes the space with its lean line through thin armrests and modern design. Available in single, double or corner options, Salt is ideal especially for small spaces.

01. 07 Fabric Anthracite Metal Legs

more communication.

# SALT CORNER

Design by Alp Nuhoğlu, 2017

Salt has an elegant and timeless design, and provides a perfect solution for offices and lobbies, with its adaptable dimensions.

01. 23 Fabric Anthracite Metal Legs