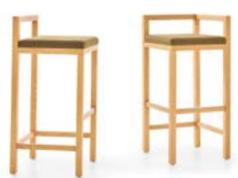

# IKA STOOL

Design by Alp Nuhoğlu, 2017

#### New trend: Working standing up

Ika is a symbol of the new trend rising globally. Differentiating with its design enabling a high sitting, Ika is the perfect choice for standing up meetings or conversations.

Green Fabric Oak Wooden Legs