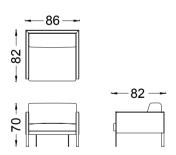

ack.
- \* Artificial leather fabric options.













- \* Elektrostatic painted cnc cutting metal llama leg.
- \* Back& seat 32DNS soft grey foam.
- \* Artificial leather fabric options.



- \* Beech massive skeleton.
- \* Milling cutter oak veneered back wood.
- \* Metal profile leg , elektrostatic paint or chrome coating.
- \* Artificial leather fabric genuine leather options.











#### REN SOFA &ARMCHAIR



- \* Metal construction.
- \* Metal profile leg with Bronze coating.
- \* Silicon back cushions.
- \* Artificial leather fabric genuine leather options.





- \* Interior construction beech massive.
- \* Electrostatic paint or chrome plated diameter 22mm 1.5mm thick metal pipe legs.
- \* Back and session 32DNS soft gray foam.
- \* Artificial leather fabric options.













#### YAKA SOFA &ARMCHAIR

#### BASIC SOFA &ARMCHAIR





- \* Metal profile leg , elektrostatic paint or chrome coating.
- \* Artificial leather -fabric options.
- \* Feather foam & seat & cushions for back.



- \* Interior construction beech massive.
- \* 32DNS soft gray foam over 25DNS feather foam seat.
- \* 25 DNS soft feathered foam back.
- \* Artificial leather -fabric options.















\* Electrostatic paint or chrome plated adjustable height, diameter 22mm 1.5mm thickness metal pipe legs.



#### PARK SOFA &ARMCHAIR







- \* Cnc twist 22mm dia meter metal pipe inside construction.
- \* 19\*2mm cnc twist elektrostatic paint metal legs.
- \* Silicon back cushions.
- \* Back& seat 32DNS soft grey foam.
- \* Artificial leather fabric options.

\* Beech massive skeleto