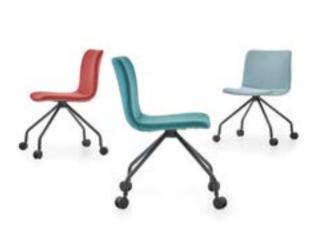

SAR

ARMCHAIR

- \* Single-arm Tilt mechanism that allows up-down movement. (Sar working model)
- \* Electrostatic painted metal four feet with plastic moving wheels. (Sar meeting model)
- \* Electrostatic painted metal four feet w/o wheels. (Sar waiting model)
- \* Polished beech massive leg. (Sar waiting wooden leg model)
- \* Artificial leather or fabric upholstered metal carcass on cast polyurethane body.