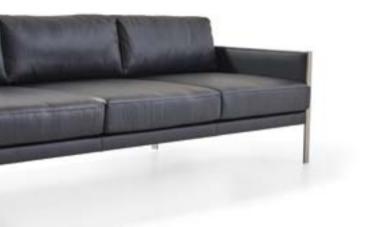

The gentle and perfect combination of metal and leather...

With its special design giving a deep sense of refinement and richness, Ren is ideal to meet the needs of comfort in executive offices furnished with elaboration.

Black Leather Stainless Steel Legs

PLAZA

Design by Alp Nuhoğlu, 2017

Through leanness, Plaza is designed to provide comfort in any size.

It fits in any space with its timeless look, and gives functionality with its movable table attachment.

#### REN SOFA &ARMCHAIR

- \* Metal construction.
- \* Metal profile leg with Bronze coating.
- \* Silicon back cushions.
- \* Artificial leather fabric genuine leather options.

- \* Interior construction beech massive.
- \* Electrostatic paint or chrome plated diameter 22mm 1.5mm thick metal pipe legs.
- \* Back and session 32DNS soft gray foam.
- \* Artificial leather fabric options.