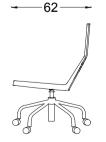

# CHAIRS

Mody is enhanced with a special cast to last long.

MODY Design by Z Design Team, 2016

> It provides an uninterrupted comfort with its specially designed back and armrests. Considering its compact design and minimal size, it is perfect for small lobbies.

01. Metal Transmission Legs 02. Chrome Metal Star Legs Anthracite Fabric