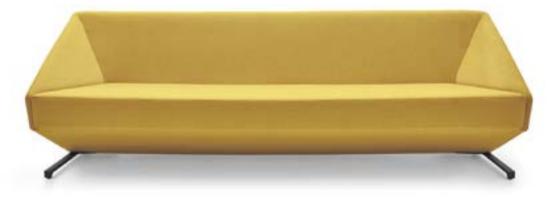

### A reliable retreat with a positive aura and character...

POZ Design by Alp Nuhoğlu, 2016

> The natural wooden back detail gives Poz a warm yet eye-catching visual touch. The sofa design which enables a closer communication also provides comfort with leather and fabric alternatives.

Black Real Leather Wooden Back Anthracite Metal Legs