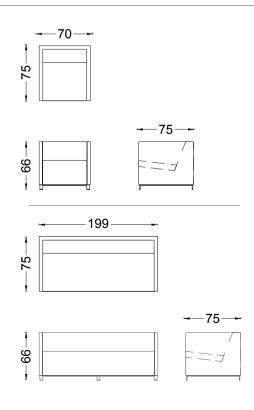

Design by Alp Nuhoğlu, 2016

Comfort designed with a grace and fineness rising from the harmony of solid wood and fabric.

Zivella created Kuz to add a touch of aesthetics with its lean lines to executive

## Every space deserves elegance.

With its dimensions, Kuz – S is created to adapt diverse spaces easily. Its smooth design makes it a perfect choice for various uses like an elegant resting space in private residences or a cozy corner in waiting halls.