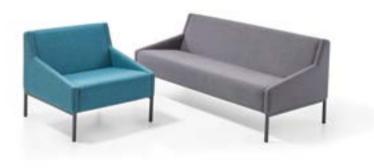

Every detail in Salt has been designed with refinement

It completes the space with its lean line through thin armrests and modern design. Available in single, double or corner options, Salt is ideal especially for small spaces.

01. 07 Fabric Anthracite Metal Legs

more communication.

# SALT CORNER

Design by Alp Nuhoğlu, 2017

Salt has an elegant and timeless design, and provides a perfect solution for offices and lobbies, with its adaptable dimensions.

01. 23 Fabric Anthracite Metal Legs