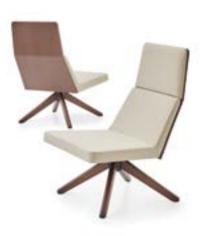

The gentle and perfect combination of metal and leather...

With its special design giving a deep sense of refinement and richness, Ren is ideal to meet the needs of comfort in executive offices furnished with elaboration.

Black Leather Stainless Steel Legs

PLAZA

Design by Alp Nuhoğlu, 2017

Through leanness, Plaza is designed to provide comfort in any size.

It fits in any space with its timeless look, and gives functionality with its movable table attachment.