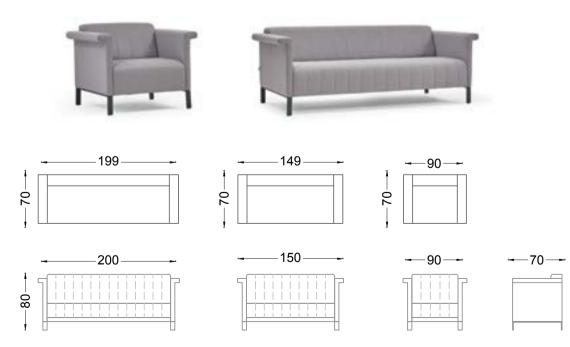

#### YAKA SOFA &ARMCHAIR

#### BASIC SOFA &ARMCHAIR

- \* Metal profile leg , elektrostatic paint or chrome coating.
- \* Artificial leather -fabric options.
- \* Feather foam & seat & cushions for back.

- \* Interior construction beech massive.
- \* 32DNS soft gray foam over 25DNS feather foam seat.
- \* 25 DNS soft feathered foam back.
- \* Artificial leather -fabric options.