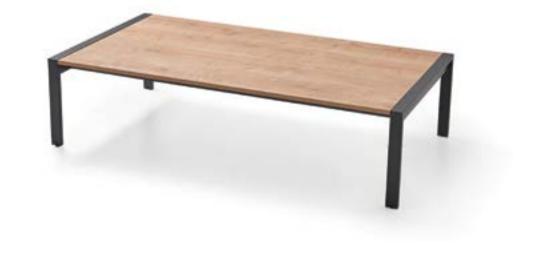

## TIN COFFEE TABLE

\* 8mm Melamine side table top.

\* Elektrostatic paint coating 10\*10 cnc twist metal llama side table leg.