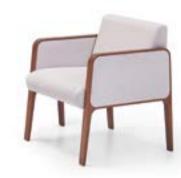

#### TOTEM ARMCHAIR

\* Over metal carcase polyhuretane monobloc cast foam body & cushion. \* Artificial leather - fabric options.

- \* Over metal carcase polyhuretane monobloc cast foam body & cushion.
- \* Polished OAK massive legs. (on the BRK1450)
- \* Polished BEECH massive or lacquared paint wood leg (on the BRK1451 model)
- \* Artificial leather fabric options.