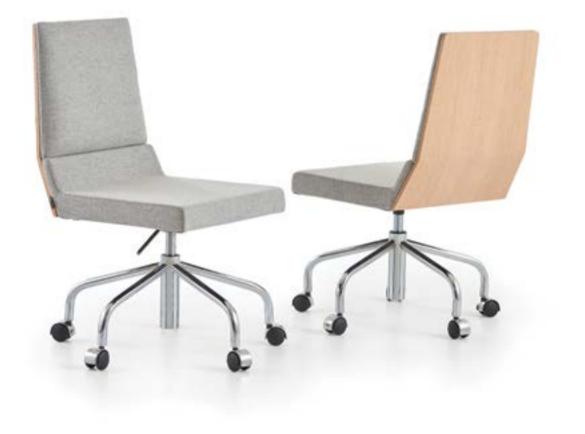

#### Appealing to a refined sense of style.

# NORD CHAIR

Design by Alp Nuhoğlu, 2017

Nord chair is a unique combination of metal, wood and fabric. Providing a freedom of movement with its wheeled legs, the ergonomically designed chair is ready to face the difficulties of a busy work life.

Silver Fabric Chrome Metal Legs

MAY Design by Alp Nuhoğlu, 2018

With its vibrant and dynamic form, May is designed in line with the characteristics of today's new generation workspaces and offices. Its body providing a comfortable sitting experience, moving metal legs and convenient arm rests make it an ideal chair for long-term use. Furthermore, May stands out in an otherwise ordinary office environment especially with its lively fabric colors.