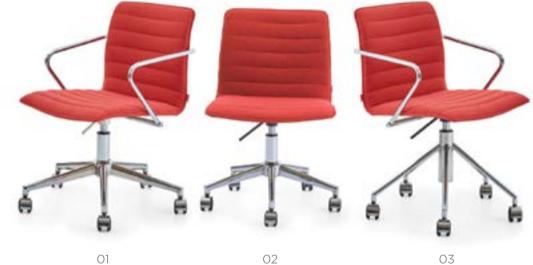

# NORD CHAIR

Design by Alp Nuhoğlu, 2017

Nord chair is a unique combination of metal, wood and fabric. Providing a freedom of movement with its wheeled legs, the ergonomically designed chair is ready to face the difficulties of a busy work life.

Silver Fabric Chrome Metal Legs

MAY Design by Alp Nuhoğlu, 2018

With its vibrant and dynamic form, May is designed in line with the characteristics of today's new generation workspaces and offices. Its body providing a comfortable sitting experience, moving metal legs and convenient arm rests make it an ideal chair for long-term use. Furthermore, May stands out in an otherwise ordinary office environment especially with its lively fabric colors.