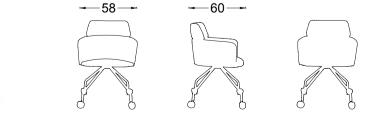

# NORD CHAIR

Design by Alp Nuhoğlu, 2017

Nord chair is a unique combination of metal, wood and fabric. Providing a freedom of movement with its wheeled legs, the ergonomically designed chair is ready to face the difficulties of a busy work life.

Silver Fabric Chrome Metal Legs

MAY Design by Alp Nuhoğlu, 2018

With its vibrant and dynamic form, May is designed in line with the characteristics of today's new generation workspaces and offices. Its body providing a comfortable sitting experience, moving metal legs and convenient arm rests make it an ideal chair for long-term use. Furthermore, May stands out in an otherwise ordinary office environment especially with its lively fabric colors.