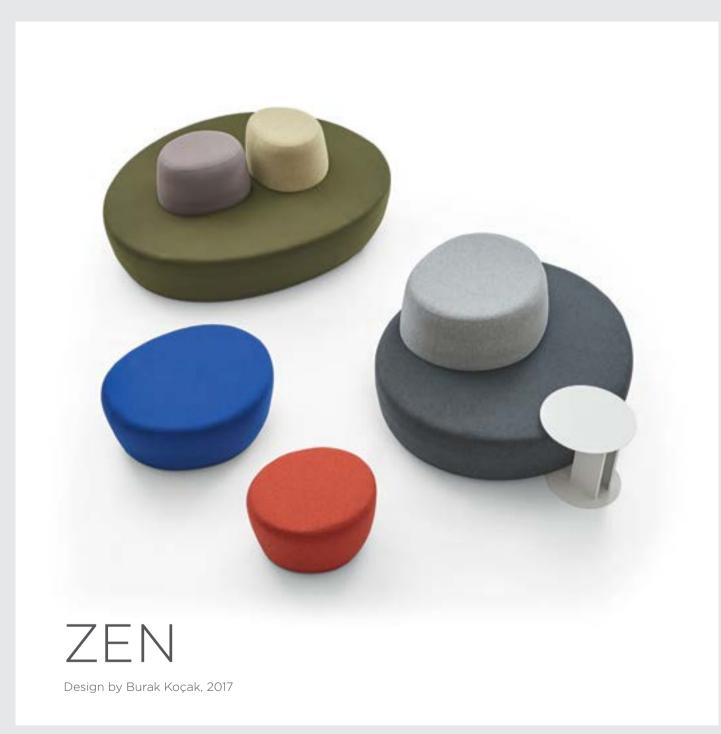

Zen is designed specifically create a real recreational area in the offices and lobbies, with its lean and integral design. With its five different sizes available, Zen brings a soft and calm touch to spaces.

01. Silver Fabric 02. Anthracite Fabric

Design by Oğuzhan Abdik, 2017