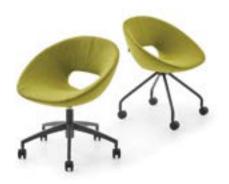

# TOTEM

Design by Alp Nuhoğlu, 2017

# Totem turns the lean

It is designed to bring movement and vitality to the space it is placed in, with its extraordinary look. Its captivating color choices make this design ready to take place in offices with character and stylish.