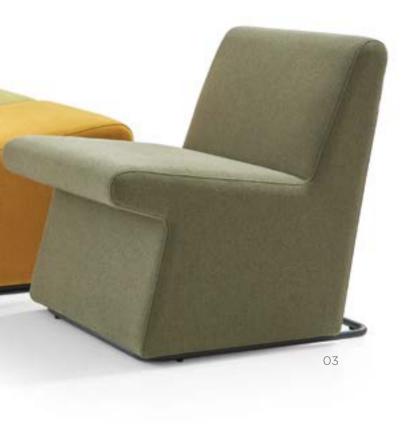

Its curved body providing extra comfort and smooth lines are the most important features distinguishing Basic from others...



131 Fabric Chrome Legs



## Mola is calm and coherent in a nut shell.





Its special design that enables various sitting arrangements possible makes Mola an essential part of open concept offices, which have to be flexible according to changing needs. It is extremely productive with its design allowing it to make as many special combinations as possible.

01. Anthracite Fabric Anthracite Metal Legs

Single, double, triple or with even more seats in offices or lobbies...

01





The more Pay placed side by side, the more colorful it becomes. Pay has a modular, cheerful and functional design that can be combined infinitely and just according to your needs.

02



01. 24 Fabric 02. 12 Fabric 03. 23 Fabric Anthracite Metal Legs



## BÜK Design by Alp Nuhoğlu, 2017

# Bük is created to be a team player in any space





Design by Alp Nuhoğlu, 2016

### A comfortable and serene corner.



Radiating a cordial mood to the space with its stance and vivacity, Tuna is designed to create a comfortable corner in offices or waiting halls. Providing a sweet harmony especially with warm colors, Tuna can be used for different purposes with its armrest and separate puff.



16 Fabric Anthracite Metal Legs

## Everything in harmony and integrity.





The convex and concave modules are ideal to create continuity in spaces. Giving the user freedom, Tuna stands out with its openness for creativity. 01. 19 Fabric 02. 03 Fabric Anthracite Metal Legs





Every detai