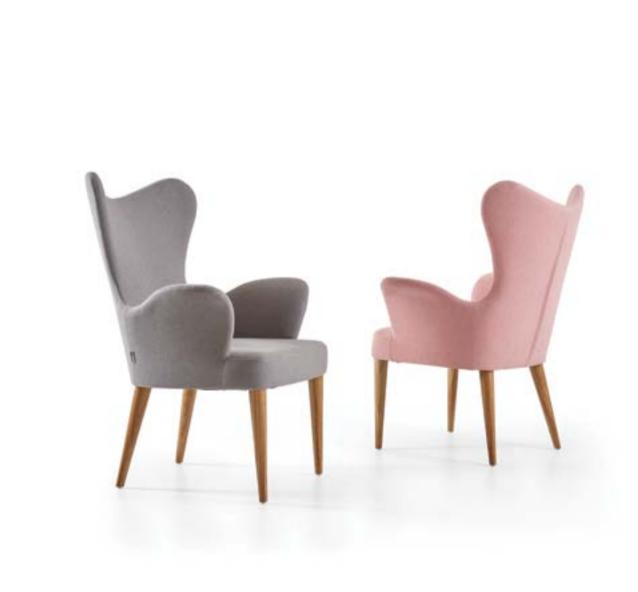

01. Silver Fabric 02. Kiwi Fabric 03. Bordeaux Fabric

Ada is a proud member of Retro design movement.

ADA Design by Alp Nuhoğlu, 2016

Its meticulously designed quilted details and solid wood legs gracefully carries the 60s style to our day. In executive offices, common areas or private houses, it draws attention in any space with its exclusive and colorful look. 01. Light Grey Fabric02. Pink Fabric03. Green FabricNatural Polished SolidWooden Legs