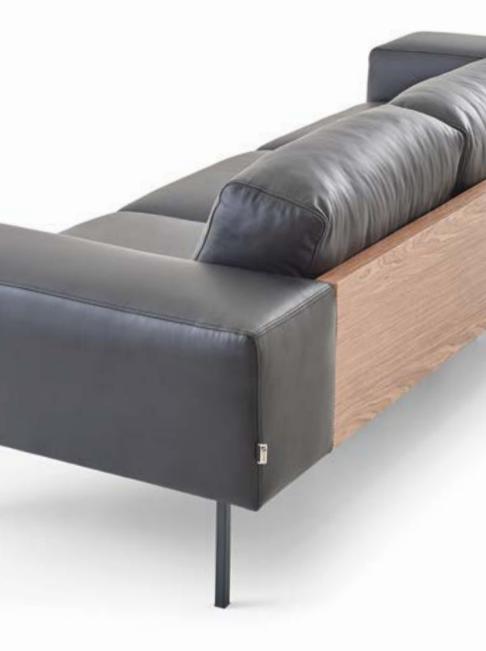

Design by Alp Nuhoğlu, 2016

Comfort designed with a grace and fineness rising from the harmony of solid wood and fabric.

Zivella created Kuz to add a touch of aesthetics with its lean lines to executive

## Every space deserves elegance.

With its dimensions, Kuz – S is created to adapt diverse spaces easily. Its smooth design makes it a perfect choice for various uses like an elegant resting space in private residences or a cozy corner in waiting halls.