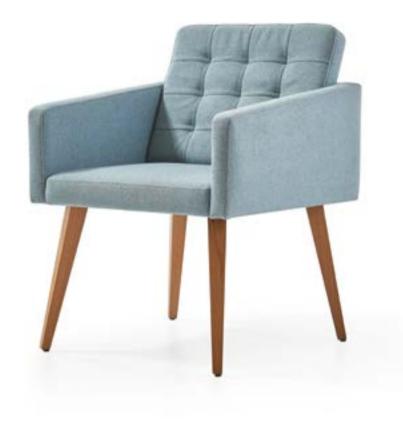

## Make a strong impression.

With its modern and fine lines, and elegant wooden legs, Lisa is perfect for executive offices. And if you think the common spaces needs a classy touch, Lisa is what you need.

01

01. 18 Fabric 02.26 Fabric Beech Massive Legs

Having a confident and happy attitude, Mod is created to enhance the mood in the new generation offices.

A center of attention with its cubic form and energetic design, Mod is available in various fabrics and colors, as well as wooden and metal leg options.