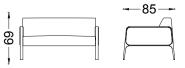

- \* Artificial leather fabric genuine leather options.

















#### LERON SOFA &ARMCHAIR

#### PLAZA SOFA &ARMCHAIR





- \* Beech massive skeleton.
- \*Sofa arms upholestry over metal profile.
- \* Elektrostatic paint or chrome coaitng metal llama legs.
- \* Back& seat 32DNS soft grey foam.
- \* Artificial leather fabric genuine leather options.

- \* Beech massive skeleton
- \* Elektrostatic paint or chrome coaitng metal llama legs \* Back& seat 32DNS soft grey foam.
- \* Artificial leather fabric options.
- \* 25cm diameter 8mm melamine demount side table.













- \* Beech massive skeleton.
- \* Polished OAK massive arm & leg wood.
- \* Feather cnc cutting foam cushions for back.
- \* Back& seat 32DNS soft grey foam.
- \* Artificial leather fabric options.















- \* Beech massive skeleton.
- \* Polished OAK massive arm & leg wood.
- \* Feather cnc cutting foam cushions for back.
- \* Back& seat 32DNS soft grey foam.
- \* Artificial leather -fabric options.









- \* Back& seat 32DNS soft grey foam.
- \* Construction inside metal support llamas
- \* Elektrostatic painted cnc cutting metal llama leg.
- \* Artificial leather fabric options.





- \* Polished milling cutter oak veneered playwood papel back.
- \* Adjustable height chrome or static paint metal cnc twist with five leg.
- \* 2 Position Tilt mechanism.
- \* Artificial leather or fabric upholestry monobloc polyhuretane cast foam.



















## LIA ARMCHAIR



- \* Cnc twist Metal transmission skeleton
- \* 32DNS soft grey foam monoblock body with upholestry.
- \* Rotary el