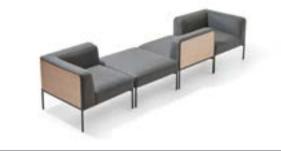

## Mola is calm and coherent in a nut shell.

Its special design that enables various sitting arrangements possible makes Mola an essential part of open concept offices, which have to be flexible according to changing needs. It is extremely productive with its design allowing it to make as many special combinations as possible.

01. Anthracite Fabric Anthracite Metal Legs

Single, double, triple or with even more seats in offices or lobbies...

01

The more Pay placed side by side, the more colorful it becomes. Pay has a modular, cheerful and functional design that can be combined infinitely and just according to your needs.

02

01. 24 Fabric 02. 12 Fabric 03. 23 Fabric Anthracite Metal Legs