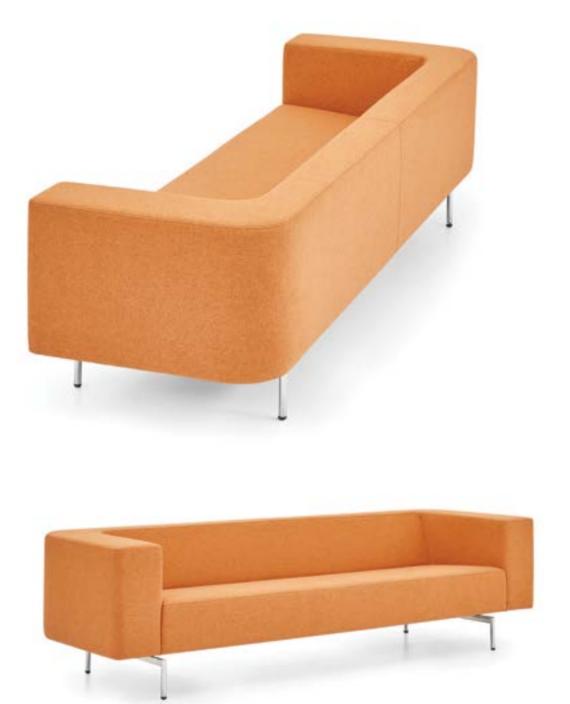

# TOTEM

Design by Alp Nuhoğlu, 2017

# Totem turns the lean

It is designed to bring movement and vitality to the space it is placed in, with its extraordinary look. Its captivating color choices make this design ready to take place in offices with character and stylish.