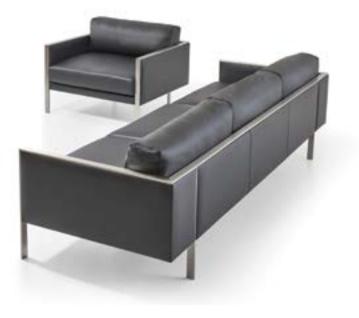

## Smooth, striking and innovative.

With its smooth yet powerful design, Koza is always the star of your space. Achieving to present simplicity with comfort with perfect integrity, Koza is created to radiate an innovative and modern air especially with its vibrant colors.

26 Fabric Chrome Legs

LERON

Design by Alp Nuhoğlu, 2017

The noble look.

Its wide and deep design gives Leron a truly noble look and makes it stand out with the lean lines that complete the design. Available in single or double, Leron adapts to different styles with a wide range of color alternatives in fabric. 133 Fabric Anthracite Metal Legs