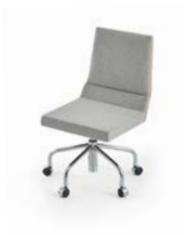

# CHAIRS

Mody is enhanced with a special cast to last long.

MODY Design by Z Design Team, 2016

> It provides an uninterrupted comfort with its specially designed back and armrests. Considering its compact design and minimal size, it is perfect for small lobbies.

01. Metal Transmission Legs 02. Chrome Metal Star Legs Anthracite Fabric