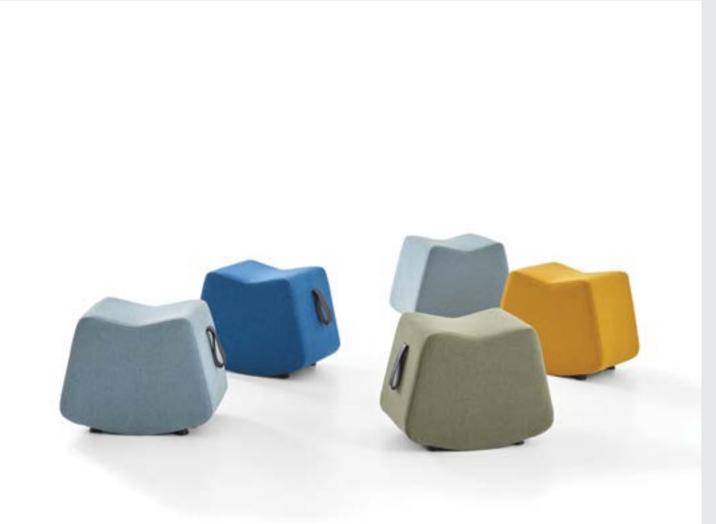

# KUKA OTTOMAN

Design by Alp Nuhoğlu, 2016

Kuka Ottoman easily fits in any space with its movable nature. Its gracefully designed sitting surface is available both in fabric and leather. And it can be easily replaced in the office with leather handle and hidden wheels.