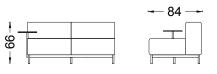

Every detail in Salt has been designed with refinement

It completes the space with its lean line through thin armrests and modern design. Available in single, double or corner options, Salt is ideal especially for small spaces.

01. 07 Fabric Anthracite Metal Legs

more communication.

# SALT CORNER

Design by Alp Nuhoğlu, 2017

Salt has an elegant and timeless design, and provides a perfect solution for offices and lobbies, with its adaptable dimensions.

01. 23 Fabric Anthracite Metal Legs