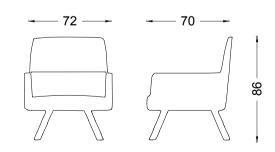

# Totem turns the lean

It is designed to bring movement and vitality to the space it is placed in, with its extraordinary look. Its captivating color choices make this design ready to take place in offices with character and stylish.