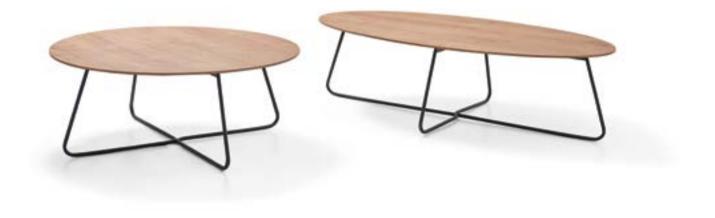

ech massive leg. (BYB200)
- \* Elektrostatic paint or chrome coating metal profile leg.
- \* Artificial leather fabric options.









#### IKA STOOL



#### \* Polished oak massive wood skeleton.

- \* Upholestry artificial leather or fabric over ply wood font.
- \* Aluminum step metal.

## TIN COFFEE TABLE



\* 8mm Melamine side table top.

\* Elektrostatic paint coating 10\*10 cnc twist metal llama side table leg.









### GITO COFFEE TABLE

## LINK COFFEE TABLE





\* Polished oak veneered side table top.

- \* Elektrostatic paint coating 3mm dkp metal sheet leg.
- \* Polished oak massive body of side table.

\* 18mm Polished wood veneer side table top.

\* 50\*20mm elektrostatic painted metal profile leg of side table.









#### KULA COFFEE TABLE

#### SAL COFFEE TABLE





\* Polished wood veneer side table top.

\* Lacquared over Beech massive leg of side table.

\* 8mm melamine side table top.

\* Elektrostatic paint or chrome coating Cnc twist 13mm diameter metal pipe side table legs.







40-







## **TAV** COFFEE TABLE



\* Polished wood veneer side table top.
\* Electrostatic paint or chrome coating 40\*10mm metal profile leg of side table.











-- 35 --1

-42-77 1

- 52 -

-42-

P 4

-60-