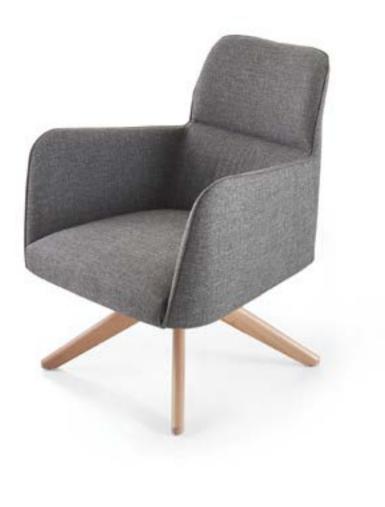

## Make a strong impression.

With its modern and fine lines, and elegant wooden legs, Lisa is perfect for executive offices. And if you think the common spaces needs a classy touch, Lisa is what you need.

01

01. 18 Fabric 02.26 Fabric Beech Massive Legs

Having a confident and happy attitude, Mod is created to enhance the mood in the new generation offices.

A center of attention with its cubic form and energetic design, Mod is available in various fabrics and colors, as well as wooden and metal leg options.