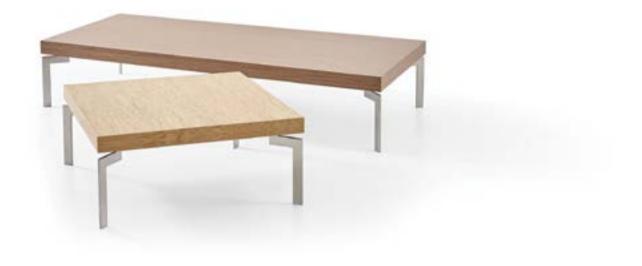

## LINK COFFEE TABLE

\* Polished oak veneered side table top.

- \* Elektrostatic paint coating 3mm dkp metal sheet leg.
- \* Polished oak massive body of side table.

\* 18mm Polished wood veneer side table top.

\* 50\*20mm elektrostatic painted metal profile leg of side table.