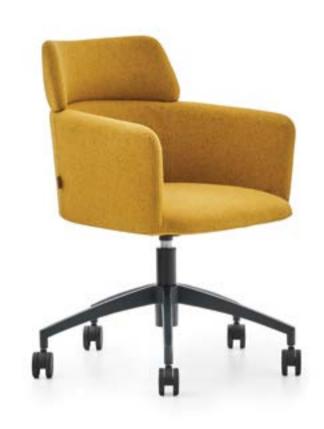

# CHAIRS

Mody is enhanced with a special cast to last long.

MODY Design by Z Design Team, 2016

> It provides an uninterrupted comfort with its specially designed back and armrests. Considering its compact design and minimal size, it is perfect for small lobbies.

01. Metal Transmission Legs 02. Chrome Metal Star Legs Anthracite Fabric