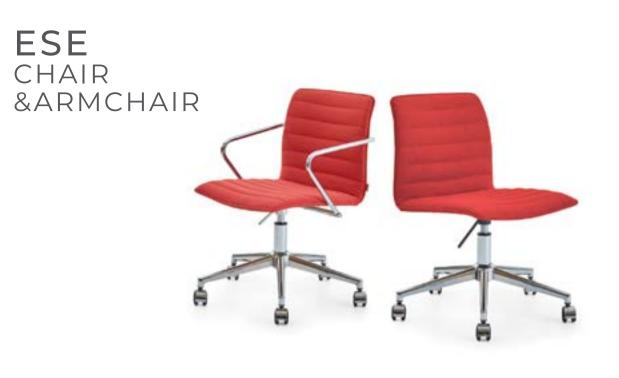

#### Comfortable, simple and practical.

01. 15 Fabric 02. 22 Fabric 03. 21 Fabric Anthracite Metal Legs

ESE Design by Z Design Team, 2017

Ese Family is designed to completely support the body, and specifically to provide the ideal comfort even during long sitting requirements.

01. Chrome Star Legs 02. Chrome Star Legs 03. Chrome Star Legs, 26 Fabric

Comfort is a part of design.

With colorful fabric surfaces and metal body details, Ese office chairs are great for any kind of new generation working space.