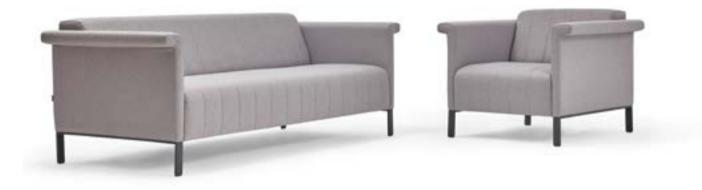

Every detail in Salt has been designed with refinement

It completes the space with its lean line through thin armrests and modern design. Available in single, double or corner options, Salt is ideal especially for small spaces.

01. 07 Fabric Anthracite Metal Legs

more communication.

# SALT CORNER

Design by Alp Nuhoğlu, 2017

Salt has an elegant and timeless design, and provides a perfect solution for offices and lobbies, with its adaptable dimensions.

01. 23 Fabric Anthracite Metal Legs