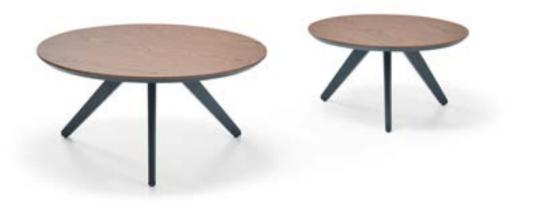

beech massive leg. (BYB200)
- \* Elektrostatic paint or chrome coating metal profile leg.
- \* Artificial leather fabric options.









#### IKA STOOL



#### \* Polished oak massive wood skeleton.

- \* Upholestry artificial leather or fabric over ply wood font.
- \* Aluminum step metal.

## TIN COFFEE TABLE



\* 8mm Melamine side table top.

\* Elektrostatic paint coating 10\*10 cnc twist metal llama side table leg.









### GITO COFFEE TABLE

## LINK COFFEE TABLE





\* Polished oak veneered side table top.

- \* Elektrostatic paint coating 3mm dkp metal sheet leg.
- \* Polished oak massive body of side table.

\* 18mm Polished wood veneer side table top.

\* 50\*20mm elektrostatic painted metal profile leg of side table.









#### KULA COFFEE TABLE

#### SAL COFFEE TABLE





\* Polished wood veneer side table top.

\* Lacquared over Beech massive leg of side table.

\* 8mm melamine side table top.

\* Elektrostatic paint or chrome coating Cnc twist 13mm diameter metal pipe side table legs.







40-







## **TAV** COFFEE TABLE



\* Polished wood veneer side table top.
\* Electrostatic paint or chrome coating 40\*10mm metal profile leg of side table.











-- 35 --1

-42-77 1

- 52 -

-42-

P 4

-60-