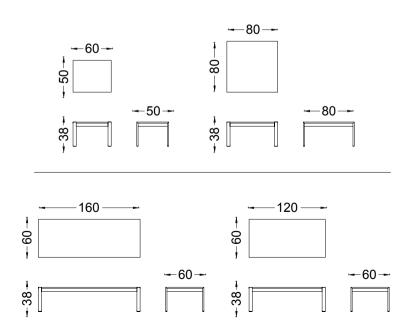

## TIN COFFEE TABLE

\* 8mm Melamine side table top.

\* Elektrostatic paint coating 10\*10 cnc twist metal llama side table leg.

### GITO COFFEE TABLE

## LINK COFFEE TABLE

\* Polished oak veneered side table top.

- \* Elektrostatic paint coating 3mm dkp metal sheet leg.
- \* Polished oak massive body of side table.

\* 18mm Polished wood veneer side table top.

#### KULA COFFEE TABLE

#### SAL COFFEE TABLE

\* Polished wood veneer side table top.

\* Lacquared over Beech massive leg of side table.

\* 8mm melamine side table top.

\* Elektrostatic paint or chrome coating Cnc twist 13mm diameter metal pipe side table legs.