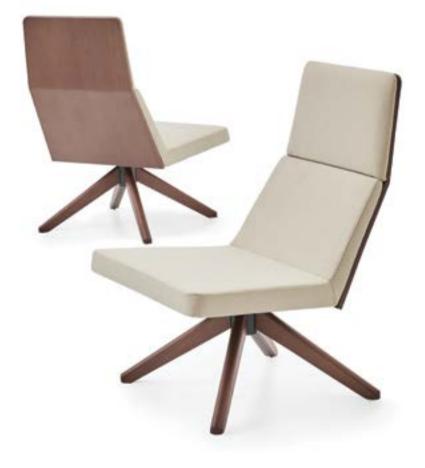

Design by Alp Nuhoğlu, 2016

Comfort designed with a grace and fineness rising from the harmony of solid wood and fabric.

Zivella created Kuz to add a touch of aesthetics with its lean lines to executive

## Every space deserves elegance.

With its dimensions, Kuz – S is created to adapt diverse spaces easily. Its smooth design makes it a perfect choice for various uses like an elegant resting space in private residences or a cozy corner in waiting halls.