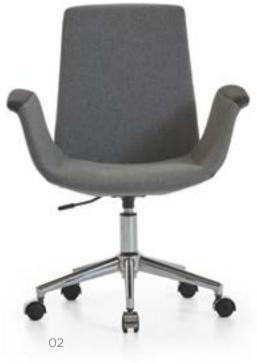

# CHAIRS

Mody is enhanced with a special cast to last long.

MODY Design by Z Design Team, 2016

> It provides an uninterrupted comfort with its specially designed back and armrests. Considering its compact design and minimal size, it is perfect for small lobbies.

01. Metal Transmission Legs 02. Chrome Metal Star Legs Anthracite Fabric