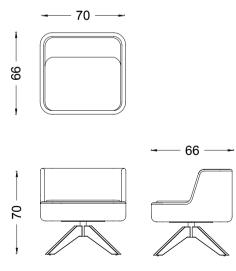

# CHAIRS

Mody is enhanced with a special cast to last long.

MODY Design by Z Design Team, 2016

> It provides an uninterrupted comfort with its specially designed back and armrests. Considering its compact design and minimal size, it is perfect for small lobbies.

01. Metal Transmission Legs 02. Chrome Metal Star Legs Anthracite Fabric