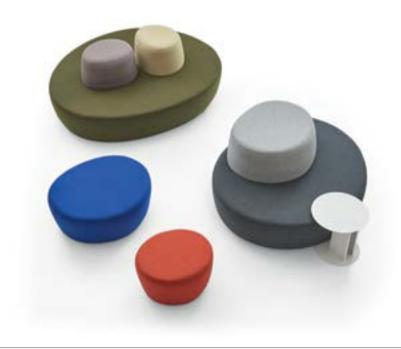

Zen is designed specifically create a real recreational area in the offices and lobbies, with its lean and integral design. With its five different sizes available, Zen brings a soft and calm touch to spaces.

01. Silver Fabric 02. Anthracite Fabric

Design by Oğuzhan Abdik, 2017