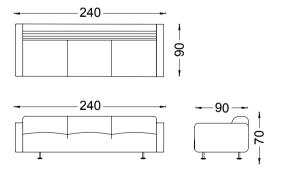

## Concentrating has never been easier!

Available in high, low, single and double, Sofa is created with dynamically in order to provide a rich aesthetic along with its comfort. the high-back option designed specifically to create a small but private area that allows the user to concentrate even in crowded spaces.

01. 02 Fabric 02. 12 Fabric Anthracite Metal Legs