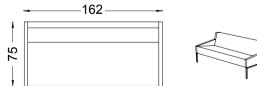

Every detail in Salt has been designed with refinement

It completes the space with its lean line through thin armrests and modern design. Available in single, double or corner options, Salt is ideal especially for small spaces.

01. 07 Fabric Anthracite Metal Legs

more communication.

# SALT CORNER

Design by Alp Nuhoğlu, 2017

Salt has an elegant and timeless design, and provides a perfect solution for offices and lobbies, with its adaptable dimensions.

01. 23 Fabric Anthracite Metal Legs