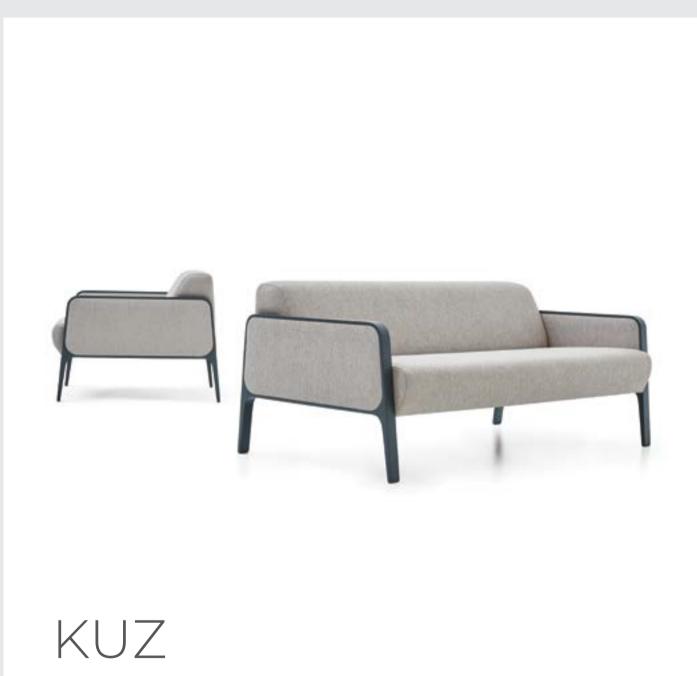

Design by Alp Nuhoğlu, 2016

Comfort designed with a grace and fineness rising from the harmony of solid wood and fabric.

Zivella created Kuz to add a touch of aesthetics with its lean lines to executive

## Every space deserves elegance.

With its dimensions, Kuz – S is created to adapt diverse spaces easily. Its smooth design makes it a perfect choice for various uses like an elegant resting space in private residences or a cozy corner in waiting halls.