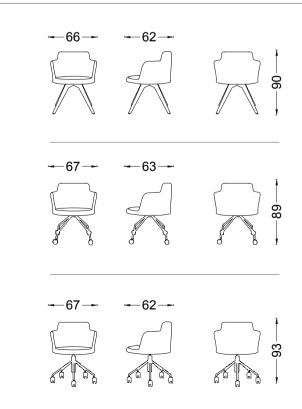

# Totem turns the lean

It is designed to bring movement and vitality to the space it is placed in, with its extraordinary look. Its captivating color choices make this design ready to take place in offices with character and stylish.