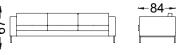

26 Fabric Chrome Legs

LERON

Design by Alp Nuhoğlu, 2017

The noble look.

Its wide and deep design gives Leron a truly noble look and makes it stand out with the lean lines that complete the design. Available in single or double, Leron adapts to different styles with a wide range of color alternatives in fabric. 133 Fabric Anthracite Metal Legs