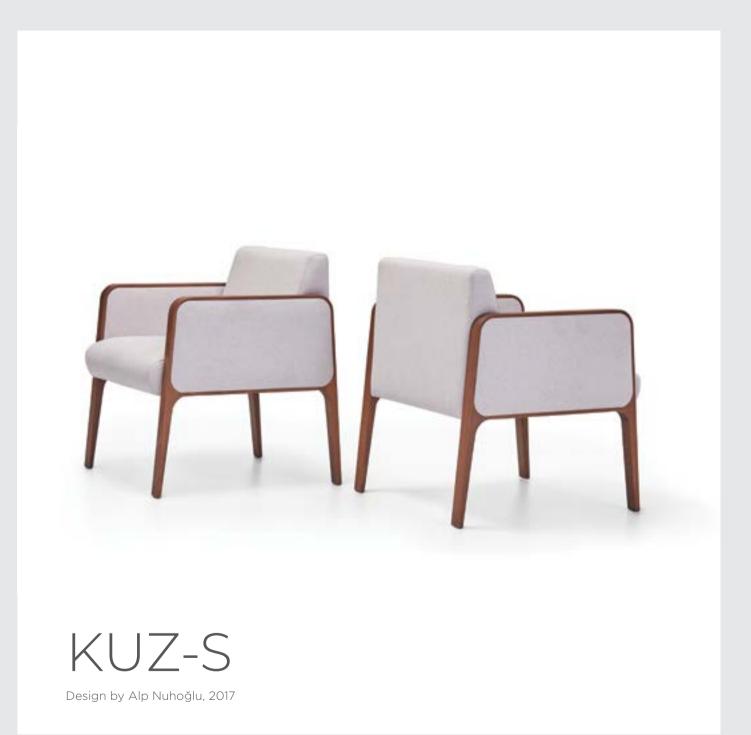

Design by Alp Nuhoğlu, 2016

Comfort designed with a grace and fineness rising from the harmony of solid wood and fabric.

Zivella created Kuz to add a touch of aesthetics with its lean lines to executive

## Every space deserves elegance.

With its dimensions, Kuz – S is created to adapt diverse spaces easily. Its smooth design makes it a perfect choice for various uses like an elegant resting space in private residences or a cozy corner in waiting halls.