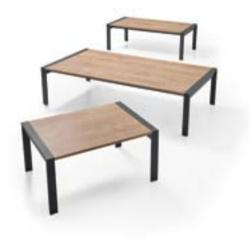

## TIN COFFEE TABLE

\* 8mm Melamine side table top.

\* Elektrostatic paint coating 10\*10 cnc twist metal llama side table leg.

### GITO COFFEE TABLE

## LINK COFFEE TABLE

\* Polished oak veneered side table top.

- \* Elektrostatic paint coating 3mm dkp metal sheet leg.
- \* Polished oak massive body of side table.

\* 18mm Polished wood veneer side table top.