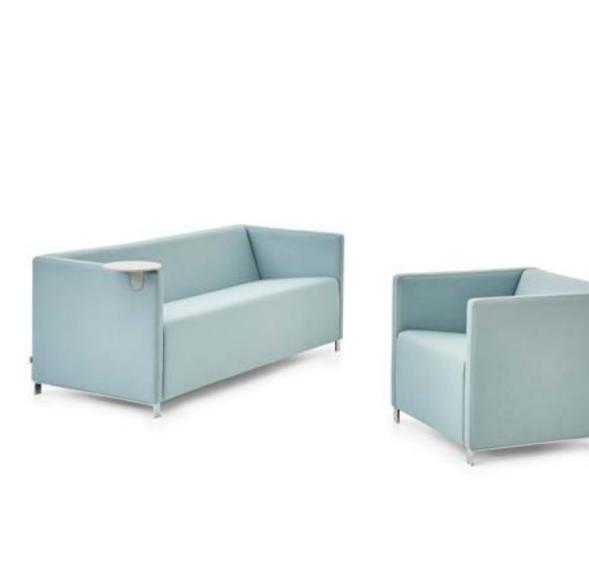

Every detail in Salt has been designed with refinement

It completes the space with its lean line through thin armrests and modern design. Available in single, double or corner options, Salt is ideal especially for small spaces.

01. 07 Fabric Anthracite Metal Legs

more communication.

# SALT CORNER

Design by Alp Nuhoğlu, 2017

Salt has an elegant and timeless design, and provides a perfect solution for offices and lobbies, with its adaptable dimensions.

01. 23 Fabric Anthracite Metal Legs