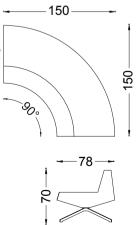

#### TOTEM ARMCHAIR

\* Over metal carcase polyhuretane monobloc cast foam body & cushion. \* Artificial leather - fabric options.

- \* Over metal carcase polyhuretane monobloc cast foam body & cushion.
- \* Polished OAK massive legs. (on the BRK1450)
- \* Polished BEECH massive or lacquared paint wood leg (on the BRK1451 model)
- \* Artificial leather fabric options.