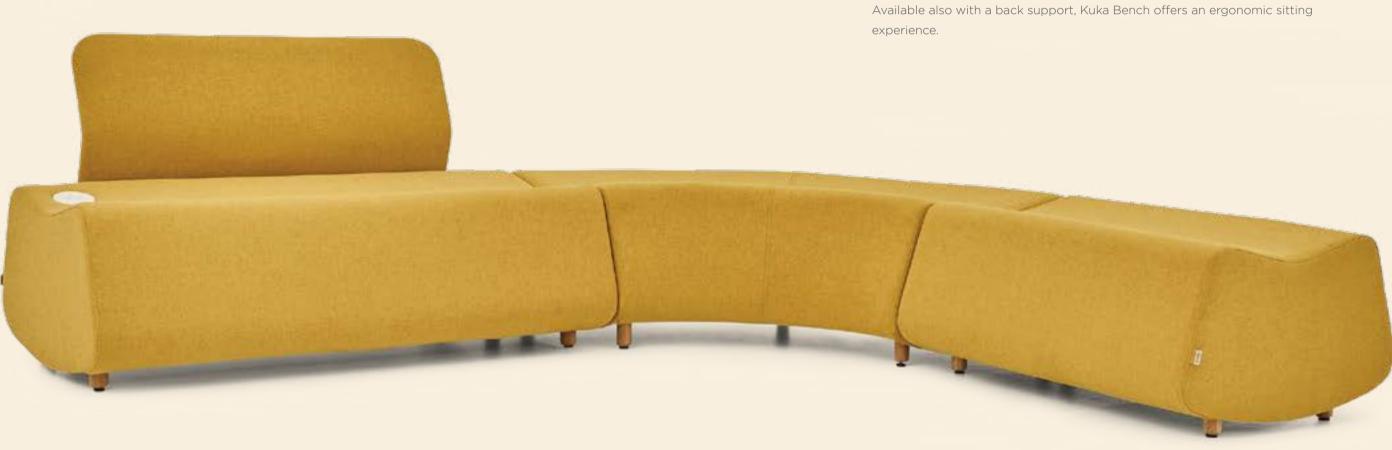

# KUKA BENCH

Design by Alp Nuhoğlu, 2018

Every detail in Kuka Bench is designed to meet all the needs of the communication age.

The tiny charging unit, which is in harmony with the design of the bench makes life much easier.

## Colorful, dynamic and cheerful...

Kuka Bench brings dynamism and energy to where it is placed. Even more cheerful with various color combinations, Kuka Bench radiates positive energy with its joyful character.

Its modular structure and various color combination options gives room to creativity in spaces, while providing a high level of comfort, along with a cheerful and modern design.