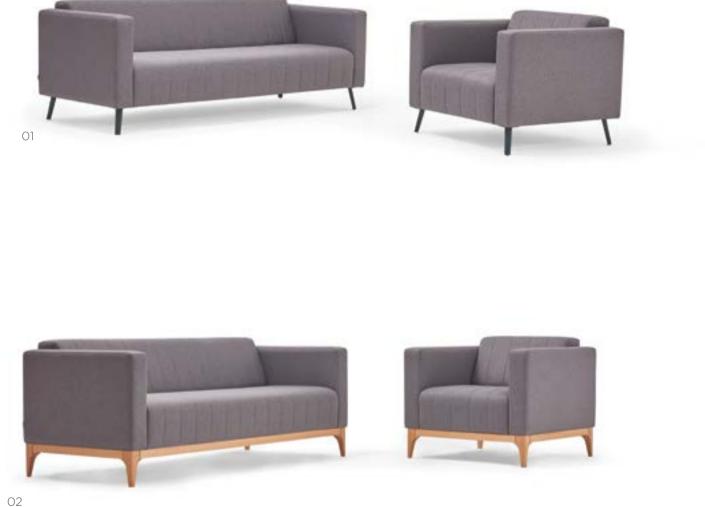

01. 133 Fabric Anthracite Metal Legs 02. 133 Fabric Solid Gray Birch Wooden Legs

Feeling at home everywhere.

With Basic's comfortable and inviting design, you can feel at home in offices or waiting halls. Its curved body providing extra comfort and smooth lines are the most important features distinguishing Basic from others...