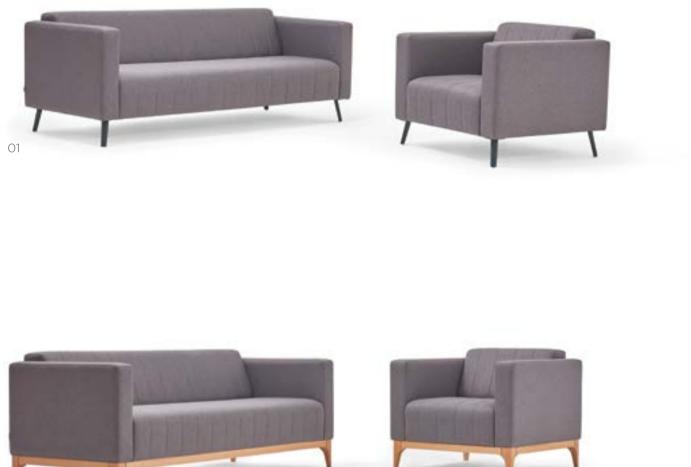

The gentle and perfect combination of metal and leather...

With its special design giving a deep sense of refinement and richness, Ren is ideal to meet the needs of comfort in executive offices furnished with elaboration.

Black Leather Stainless Steel Legs

PLAZA

Design by Alp Nuhoğlu, 2017

Through leanness, Plaza is designed to provide comfort in any size.

It fits in any space with its timeless look, and gives functionality with its movable table attachment.