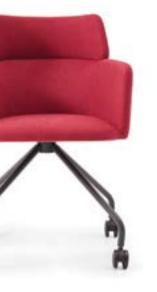

# NORD CHAIR

Design by Alp Nuhoğlu, 2017

Nord chair is a unique combination of metal, wood and fabric. Providing a freedom of movement with its wheeled legs, the ergonomically designed chair is ready to face the difficulties of a busy work life.