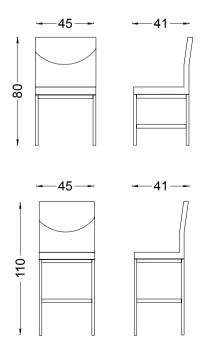

justment. (Orbit study model)

\* Electrostatic painted metal four feet with plastic moving wheels. (Orbit meeting model)

- \* Single-arm Tilt mechanism that allows up-down movement.
- \* Artificial leather or fabric upholstered metal carcass on cast polyurethane body.

- \* Over metal carcase polyhuretane cast foam body.
- \* Rotary plastic legs with wheels.
- \* Artificial leather fabric options.













#### TOY OTTOMAN

## ROY CHAIR & STOOL



\* Over metal carcase polyhuretane cast foam body.

- \* Adjustable metal bingo leg.
- \* Artificial leather fabric options.



- \* Over metal carcase polyhuretane cast foam monoblock body.
- \* Polished beech massive leg. (BYB200)
- \* Elektrostatic paint or chrome coating metal profile leg.
- \* Artificial leather fabric options.









#### IKA STOOL



#### \* Polished oak massive wood skeleton.

- \* Upholestry artificial leather or fabric over ply wood font.
- \* Aluminum step metal.

## TIN COFFEE TABLE



\* 8mm Melamine side table top.

\* Elektrostatic paint coating 10\*10 cnc twist metal llama side table leg.









### GITO COFFEE TABLE

## LINK COFFEE TABLE





\* Polished oak veneered side table top.

- \* Elektrostatic paint coating 3mm dkp metal sheet leg.
- \* Polished oak massive body of side table.

\* 18mm Polished wood veneer side table top.

\* 50\*20mm elektrostatic painted metal profile leg of side table.









#### KULA COFFEE TABLE

#### SAL COFFEE TABLE





\* Polished wood veneer side table top.

\* Lacquared over Beech massive leg of side table.

\* 8mm melamine side table top.

\* Elek