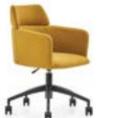

# NORD CHAIR

Design by Alp Nuhoğlu, 2017

Nord chair is a unique combination of metal, wood and fabric. Providing a freedom of movement with its wheeled legs, the ergonomically designed chair is ready to face the difficulties of a busy work life.

Silver Fabric Chrome Metal Legs

MAY Design by Alp Nuhoğlu, 2018

With its vibrant and dynamic form, May is designed in line with the characteristics of today's new generation workspaces and offices. Its body providing a comfortable sitting experience, moving metal legs and convenient arm rests make it an ideal chair for long-term use. Furthermore, May stands out in an otherwise ordinary office environment especially with its lively fabric colors.