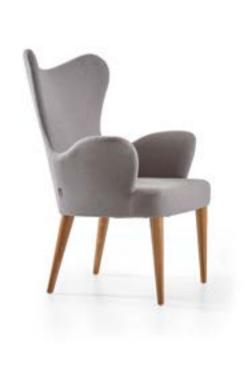

Anthracite Fabric Anthracite Metal Legs

JOY Design by Z Design Team, 2016

Joy is designed to give a positive and strong character to spaces and make communication easier with its solid look and elegance. Its natural curves and fluid design elements, Joy enhances the coziness of the room and feels like a home-like corner. It radiated the perfect integrity solid wood legs and with various pastel-toned color choices for the upholstery.