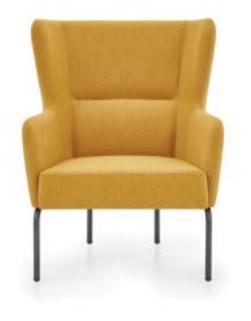

# VENI & VENI-S

Design by Z Design Team, 2018

Veni-S has an exclusive presence with its modern design. With its high body and armrests enfolding the person, it radiates a friendly and sincere air. Achieving perfect harmony with its metal legs, Veni-S is ideal for creating an exclusive corner in offices and waiting halls.

### A special space.

01. 12 Fabric 02. 15 Fabric Anthracite Metal Legs