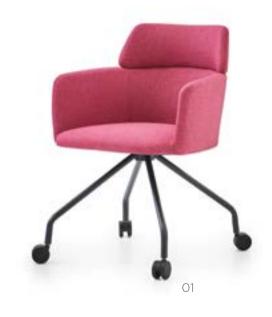

# CHAIRS

Mody is enhanced with a special cast to last long.

MODY Design by Z Design Team, 2016

> It provides an uninterrupted comfort with its specially designed back and armrests. Considering its compact design and minimal size, it is perfect for small lobbies.

01. Metal Transmission Legs 02. Chrome Metal Star Legs Anthracite Fabric