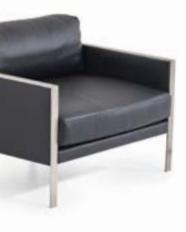

The gentle and perfect combination of metal and leather...

With its special design giving a deep sense of refinement and richness, Ren is ideal to meet the needs of comfort in executive offices furnished with elaboration.

Black Leather Stainless Steel Legs

PLAZA

Design by Alp Nuhoğlu, 2017

Through leanness, Plaza is designed to provide comfort in any size.

It fits in any space with its timeless look, and gives functionality with its movable table attachment.