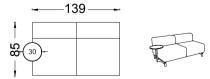

Every detail in Salt has been designed with refinement

It completes the space with its lean line through thin armrests and modern design. Available in single, double or corner options, Salt is ideal especially for small spaces.

01. 07 Fabric Anthracite Metal Legs

more communication.

# SALT CORNER

Design by Alp Nuhoğlu, 2017

Salt has an elegant and timeless design, and provides a perfect solution for offices and lobbies, with its adaptable dimensions.

01. 23 Fabric Anthracite Metal Legs