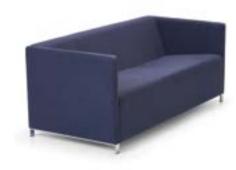

Design by Alp Nuhoğlu, 2016

Comfort designed with a grace and fineness rising from the harmony of solid wood and fabric.

Zivella created Kuz to add a touch of aesthetics with its lean lines to executive

## Every space deserves elegance.

With its dimensions, Kuz – S is created to adapt diverse spaces easily. Its smooth design makes it a perfect choice for various uses like an elegant resting space in private residences or a cozy corner in waiting halls.