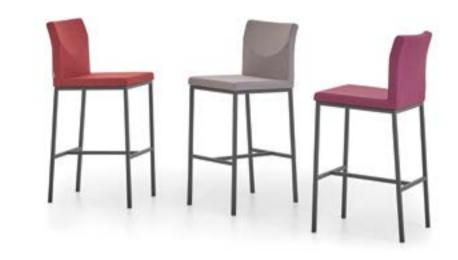

# ROY STOOL & CHAIR

Design by Z Design Team, 2016

Ergonomy and comfort.

Roy's design is enhanced with a special molding on the sitting surface and back that provides an ergonomic comfort. And its thin metal legs carry it to a higher level with strength and elegance. With adjustable leg length, Roy is an ideal solution for both seminar halls and cafés, as well as tiny lobbies. 01. 26 Fabric02. 18 Fabric03. 10 FabricAnthracite Metal Profile Legs