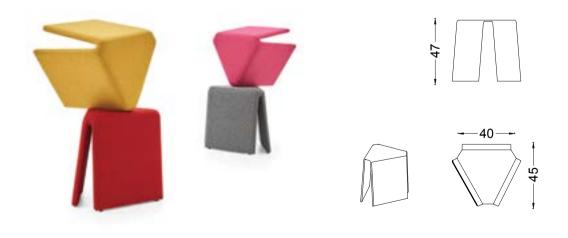

# TOTEM

Design by Alp Nuhoğlu, 2017

# Totem turns the lean

It is designed to bring movement and vitality to the space it is placed in, with its extraordinary look. Its captivating color choices make this design ready to take place in offices with character and stylish.