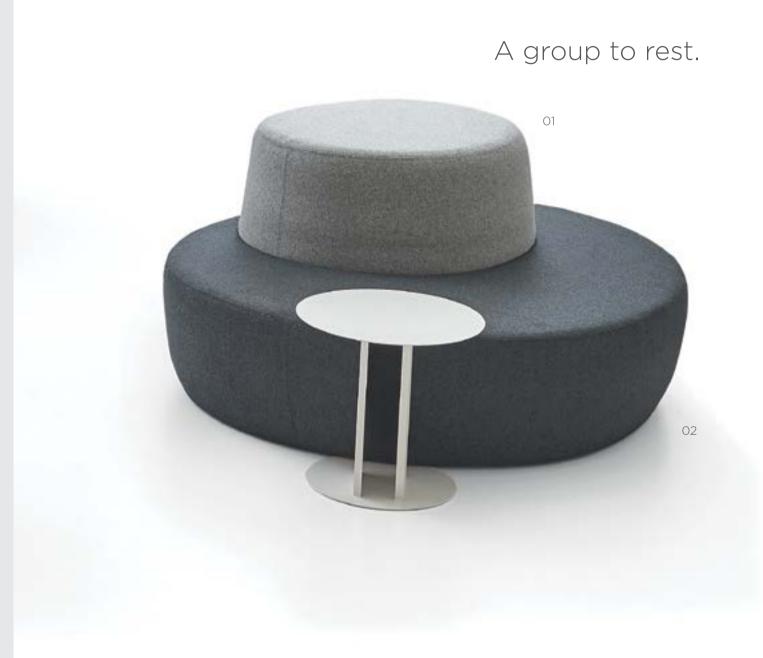

Zen is designed specifically create a real recreational area in the offices and lobbies, with its lean and integral design. With its five different sizes available, Zen brings a soft and calm touch to spaces.

01. Silver Fabric 02. Anthracite Fabric

Design by Oğuzhan Abdik, 2017