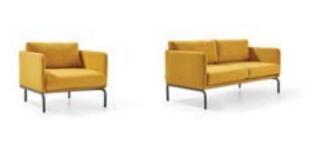

# VENI & VENI-S

Design by Z Design Team, 2018

Veni-S has an exclusive presence with its modern design. With its high body and armrests enfolding the person, it radiates a friendly and sincere air. Achieving perfect harmony with its metal legs, Veni-S is ideal for creating an exclusive corner in offices and waiting halls.

### A special space.

01. 12 Fabric 02. 15 Fabric Anthracite Metal Legs