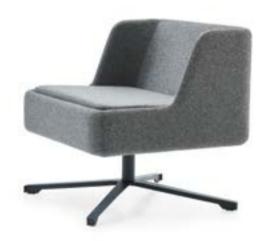

# CHAIRS

Mody is enhanced with a special cast to last long.

MODY Design by Z Design Team, 2016

> It provides an uninterrupted comfort with its specially designed back and armrests. Considering its compact design and minimal size, it is perfect for small lobbies.

01. Metal Transmission Legs 02. Chrome Metal Star Legs Anthracite Fabric