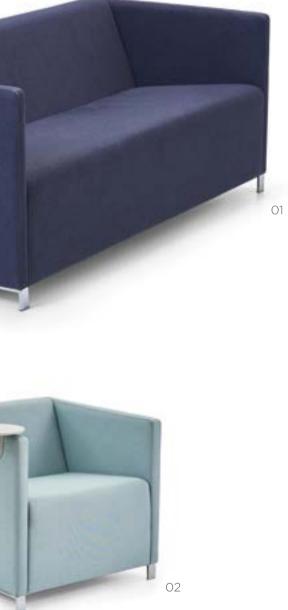

ace.



01. 12 Fabric 02. 15 Fabric Anthracite Metal Legs



## NEO Design by Alp Nuhoğlu, 2017

### Strong, bold, and cozy and hearty as well.

Neo perfectly fits into the new generation work spaces with that is based on a minimalistic geometry. Neo is created to a wherever it is placed.



Design by Alp Nuhoğlu, 2016

The gentle and perfect combination of metal and leather...

With its special design giving a deep sense of refinement and richness, Ren is ideal to meet the needs of comfort in executive offices furnished with elaboration.





Black Leather Stainless Steel Legs



PLAZA

Design by Alp Nuhoğlu, 2017

Through leanness, Plaza is designed to provide comfort in any size.



It fits in any space with its timeless look, and gives functionality with its movable table attachment.



01. 27 Fabric 02. 25 Fabric



Lia is a retro-modern.



It offers a cozy style that combines the lines of the past with today's O1. Anthracite Fabric, Transmission Legs modern understanding. It easily fits in various spaces with colorful fabric 02. Blue Fabric, Oak Solid Legs alternatives, and metal or wooden leg options.

03. Anthracite Fabric, Oval Profile Metal Legs





## Concentrating has never been easier!





Available in high, low, single and double, Sofa is created with dynamically in order to provide a rich aesthetic along with its comfort. the high-back option designed specifically to create a small but private area that allows the user to concentrate even in crowded spaces.



01. 02 Fabric 02. 12 Fabric Anthracite Metal Legs

### A reliable retreat with a positive aura an