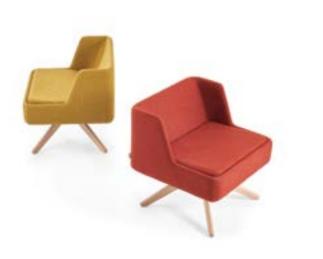

01. 27 Fabric 02. 25 Fabric

Lia is a retro-modern.

It offers a cozy style that combines the lines of the past with today's O1. Anthracite Fabric, Transmission Legs modern understanding. It easily fits in various spaces with colorful fabric 02. Blue Fabric, Oak Solid Legs alternatives, and metal or wooden leg options.