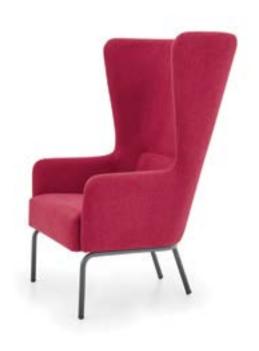

# VENI & VENI-S

Design by Z Design Team, 2018

Veni-S has an exclusive presence with its modern design. With its high body and armrests enfolding the person, it radiates a friendly and sincere air. Achieving perfect harmony with its metal legs, Veni-S is ideal for creating an exclusive corner in offices and waiting halls.

### A special space.

01. 12 Fabric 02. 15 Fabric Anthracite Metal Legs