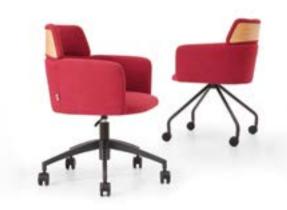

# NORD CHAIR

Design by Alp Nuhoğlu, 2017

Nord chair is a unique combination of metal, wood and fabric. Providing a freedom of movement with its wheeled legs, the ergonomically designed chair is ready to face the difficulties of a busy work life.

15 Fabric Metal Legs

ORBIT Design by Alp Nuhoğlu, 2018

Orbit's character incorporates the design lines of next generation offices. Standing out with its round lines, comfortable sitting and simplicity, Orbit creates new forms through its different wheeled leg options.