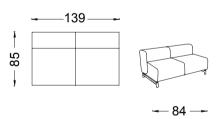

Every detail in Salt has been designed with refinement

It completes the space with its lean line through thin armrests and modern design. Available in single, double or corner options, Salt is ideal especially for small spaces.

01. 07 Fabric Anthracite Metal Legs

more communication.

# SALT CORNER

Design by Alp Nuhoğlu, 2017

Salt has an elegant and timeless design, and provides a perfect solution for offices and lobbies, with its adaptable dimensions.

01. 23 Fabric Anthracite Metal Legs