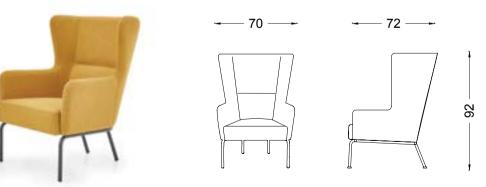

# VENI & VENI-S

Design by Z Design Team, 2018

Veni-S has an exclusive presence with its modern design. With its high body and armrests enfolding the person, it radiates a friendly and sincere air. Achieving perfect harmony with its metal legs, Veni-S is ideal for creating an exclusive corner in offices and waiting halls.

### A special space.

01. 12 Fabric 02. 15 Fabric Anthracite Metal Legs

## **VENI-S** BERGÈRE

- \* Interior construction beech massive.
- \* electrostatic paint coating, diameter 25mm,1,5mm thickness cnc twisted round pipe metal legs.
- \* 32DNS soft gray seat and back foam.
- \* 25 DNS soft feathered waist foam.
- \* Artificial leather fabric options.

- \* Interior construction beech massive.
- \* electrostatic paint coating, Diameter 25mm,1,5mm thickness cnc twisted round pipe metal legs.
- \* 32DNS soft gray seat and back foam.
- \* 25 DNS soft feathered waist foam.
- \* Artificial leather -fabric options.