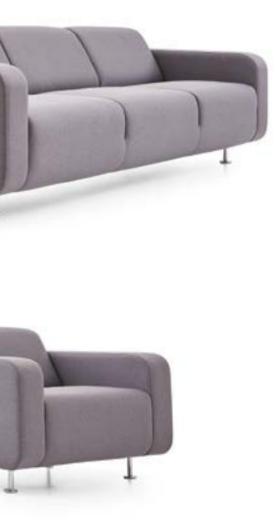

01. 133 Fabric Anthracite Metal Legs 02. 133 Fabric Solid Gray Birch Wooden Legs

Feeling at home everywhere.

With Basic's comfortable and inviting design, you can feel at home in offices or waiting halls. Its curved body providing extra comfort and smooth lines are the most important features distinguishing Basic from others...