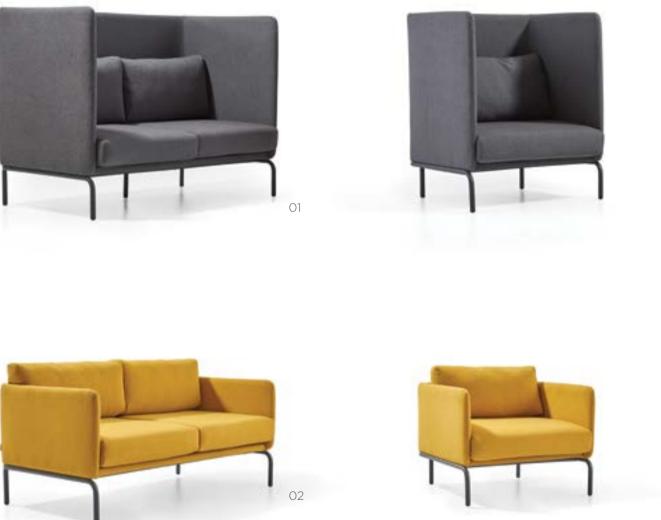

## Concentrating has never been easier!

Available in high, low, single and double, Sofa is created with dynamically in order to provide a rich aesthetic along with its comfort. the high-back option designed specifically to create a small but private area that allows the user to concentrate even in crowded spaces.

01. 02 Fabric 02. 12 Fabric Anthracite Metal Legs