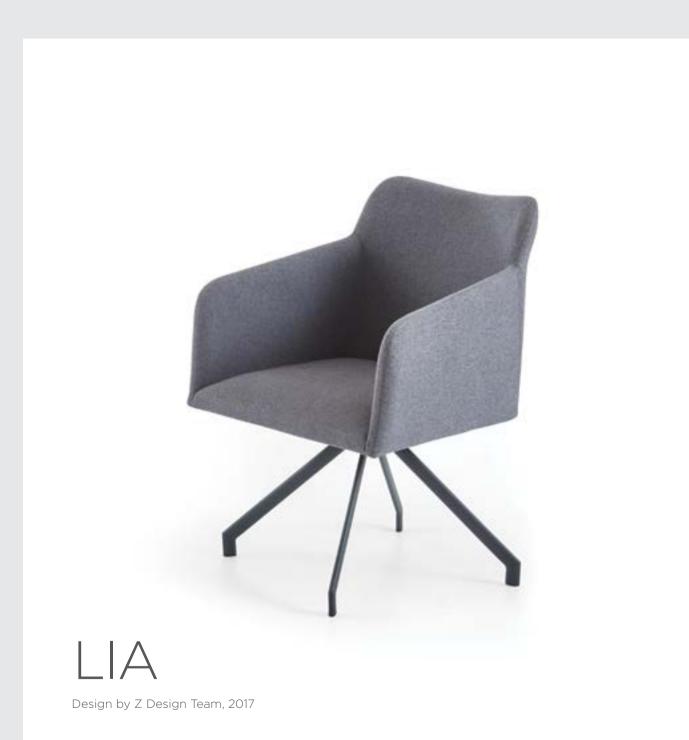

01. 27 Fabric 02. 25 Fabric

Lia is a retro-modern.

It offers a cozy style that combines the lines of the past with today's O1. Anthracite Fabric, Transmission Legs modern understanding. It easily fits in various spaces with colorful fabric 02. Blue Fabric, Oak Solid Legs alternatives, and metal or wooden leg options.

## LIA ARMCHAIR

- \* Cnc twist Metal transmission skeleton
- \* 32DNS soft grey foam monoblock body with upholestry.
- \* Rotary elektrostatic paint coating oval profile metal leg.
- \* Elektrostatic paint or chrome coating metal transmission leg.
- \* Polished beech massive leg.
- \* Artificial leather fabric options.