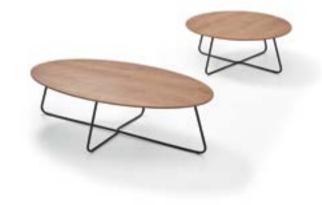

## TIN COFFEE TABLE

\* 8mm Melamine side table top.

\* Elektrostatic paint coating 10\*10 cnc twist metal llama side table leg.

### GITO COFFEE TABLE

## LINK COFFEE TABLE

\* Polished oak veneered side table top.

- \* Elektrostatic paint coating 3mm dkp metal sheet leg.
- \* Polished oak massive body of side table.

\* 18mm Polished wood veneer side table top.

#### KULA COFFEE TABLE

#### SAL COFFEE TABLE

\* Polished wood veneer side table top.

\* Lacquared over Beech massive leg of side table.

\* 8mm melamine side table top.

\* Elektrostatic paint or chrome coating Cnc twist 13mm diameter metal pipe side table legs.

## **TAV** COFFEE TABLE

\* Polished wood veneer side table top.
\* Electrostatic paint or chrome coating 40\*10mm metal profile leg of side table.

-- 35 --1

-42-77 1

- 52 -

-42-

P 4

-60-