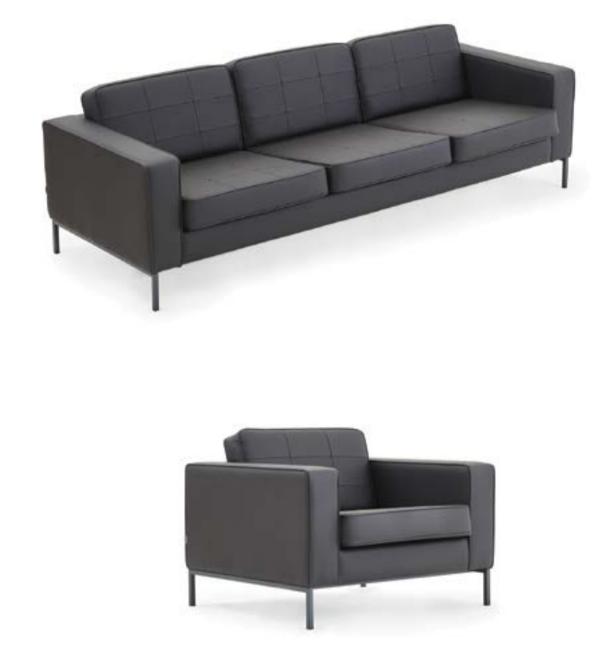

## Smooth, striking and innovative.

With its smooth yet powerful design, Koza is always the star of your space. Achieving to present simplicity with comfort with perfect integrity, Koza is created to radiate an innovative and modern air especially with its vibrant colors.

26 Fabric Chrome Legs

LERON

Design by Alp Nuhoğlu, 2017

The noble look.

Its wide and deep design gives Leron a truly noble look and makes it stand out with the lean lines that complete the design. Available in single or double, Leron adapts to different styles with a wide range of color alternatives in fabric. 133 Fabric Anthracite Metal Legs