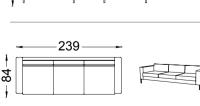

26 Fabric Chrome Legs

LERON

Design by Alp Nuhoğlu, 2017

The noble look.

Its wide and deep design gives Leron a truly noble look and makes it stand out with the lean lines that complete the design. Available in single or double, Leron adapts to different styles with a wide range of color alternatives in fabric. 133 Fabric Anthracite Metal Legs