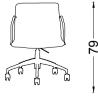

tal cnc twist with five leg.
- \* 2 Position Tilt mechanism.
- \* Artificial leather or fabric upholestry monobloc polyhuretane cast foam.



















## LIA ARMCHAIR



- \* Cnc twist Metal transmission skeleton
- \* 32DNS soft grey foam monoblock body with upholestry.
- \* Rotary elektrostatic paint coating oval profile metal leg.
- \* Elektrostatic paint or chrome coating metal transmission leg.
- \* Polished beech massive leg.
- \* Artificial leather fabric options.



- \* Height adjustable chrome or electrostatic painted metal star feet.
- \* Single-lever tilt mechanism that provides up-down movement.
- \* Chrome or electrostatic coating diameter 16mm thickness cnc twist pipe metal arms.
- \* Plywood papel monoblock body with artificial leather or fabric upholstered.











#### MAY ARMCHAIR







\* Electratic paint coated or matt anodized aluminum injection star feet with height adjustment. (May study model)

\* Electrostatic painted metal four feet with plastic moving wheels. (May meeting model)

- \* Single-arm Tilt mechanism that allows up-down movement.
- \* Artificial leather or fabric upholstered metal carcass on cast polyurethane body and head.

- \* Electratic paint coated or matt anodized aluminum injection star feet with height adjustment. (May study model)
- \* Electrostatic painted metal four feet with plastic moving wheels. (May meeting model)
- \* Single-arm Tilt mechanism that allows up-down movement
- \* Artificial leather or fabric upholstered metal carcass on cast polyurethane body and head
- \* Polished milling cutter oak venered plywo