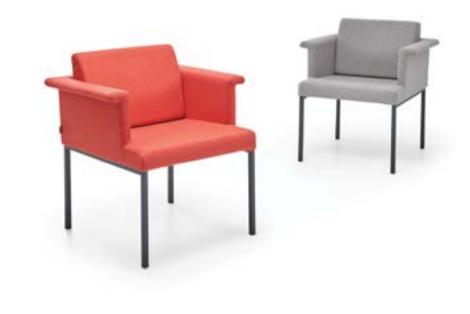

#### REN SOFA &ARMCHAIR

- \* Metal construction.
- \* Metal profile leg with Bronze coating.
- \* Silicon back cushions.
- \* Artificial leather fabric genuine leather options.

- \* Interior construction beech massive.
- \* Electrostatic paint or chrome plated diameter 22mm 1.5mm thick metal pipe legs.
- \* Back and session 32DNS soft gray foam.
- \* Artificial leather fabric options.