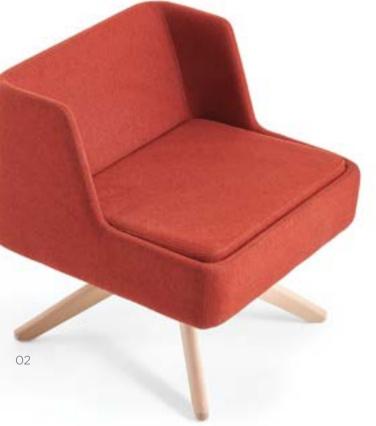

01

01. 18 Fabric 02.26 Fabric Beech Massive Legs

Having a confident and happy attitude, Mod is created to enhance the mood in the new generation offices.

A center of attention with its cubic form and energetic design, Mod is available in various fabrics and colors, as well as wooden and metal leg options.

01. Curry Fabric 02. Red Fabric Beech Massive Legs