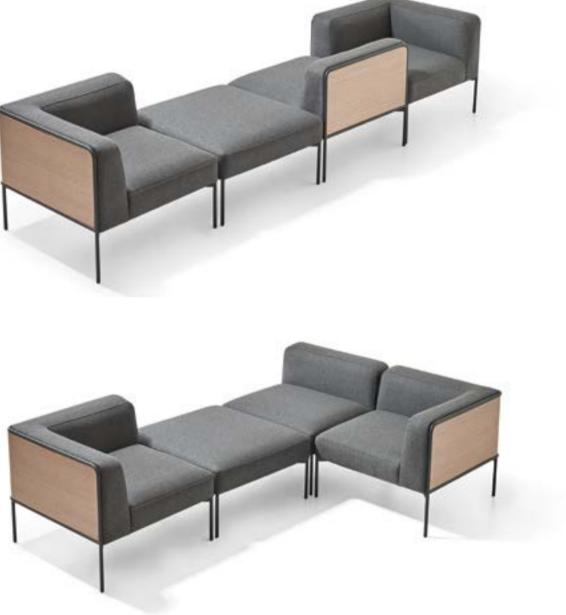

## Mola is calm and coherent in a nut shell.

Its special design that enables various sitting arrangements possible makes Mola an essential part of open concept offices, which have to be flexible according to changing needs. It is extremely productive with its design allowing it to make as many special combinations as possible.

01. Anthracite Fabric Anthracite Metal Legs

Single, double, triple or with even more seats in offices or lobbies...

01

The more Pay placed side by side, the more colorful it becomes. Pay has a modular, cheerful and functional design that can be combined infinitely and just according to your needs.

02

01. 24 Fabric 02. 12 Fabric 03. 23 Fabric Anthracite Metal Legs