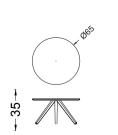

## TIN COFFEE TABLE

\* 8mm Melamine side table top.

\* Elektrostatic paint coating 10\*10 cnc twist metal llama side table leg.

### GITO COFFEE TABLE

## LINK COFFEE TABLE

\* Polished oak veneered side table top.

- \* Elektrostatic paint coating 3mm dkp metal sheet leg.
- \* Polished oak massive body of side table.

\* 18mm Polished wood veneer side table top.

#### KULA COFFEE TABLE

#### SAL COFFEE TABLE

\* Polished wood veneer side table top.

\* Lacquared over Beech massive leg of side table.

\* 8mm melamine side table top.

\* Elektrostatic paint or chrome coating Cnc twist 13mm diameter metal pipe side table legs.

## **TAV** COFFEE TABLE

\* Polished wood veneer side table top.
\* Electrostatic paint or chrome coating 40\*10mm metal profile leg of side table.

-- 35 --1

-42-77 1

- 52 -

-42-

P 4

-60-