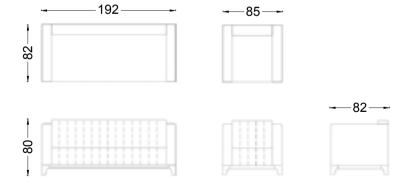

#### YAKA SOFA &ARMCHAIR

#### BASIC SOFA &ARMCHAIR

- \* Metal profile leg , elektrostatic paint or chrome coating.
- \* Artificial leather -fabric options.
- \* Feather foam & seat & cushions for back.

- \* Interior construction beech massive.
- \* 32DNS soft gray foam over 25DNS feather foam seat.
- \* 25 DNS soft feathered foam back.
- \* Artificial leather -fabric options.