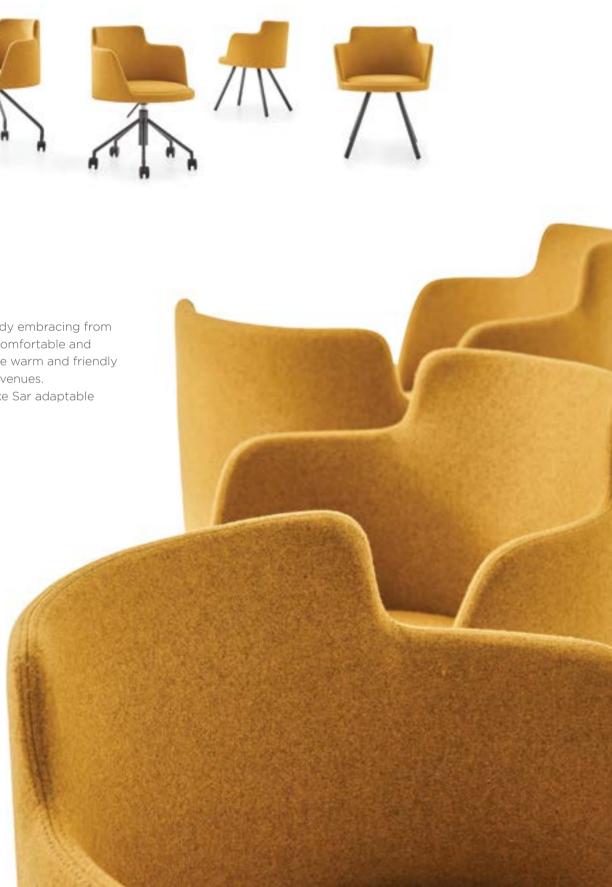

#### Its character radiates coziness.

With its deep seating and body embracing from both sides, Sar is extremely comfortable and inviting. It is possible to create warm and friendly waiting spaces in all kinds of venues. Different leg alternatives make Sar adaptable to various utility purposes.

SAR Design by Alp Nuhoğlu, 2018

Curry Fabric Wooden and Metal Legs

Best is the embodiment of the finest features that an office chair is expected to include. Provided with moving or fixed legs for different purposes, optional arm rests can also be added to this functional office chair. Giving a modern and harmonious feeling with its metal legs and fabric upholstery, Best adapts to every space perfectly with its ideal size.