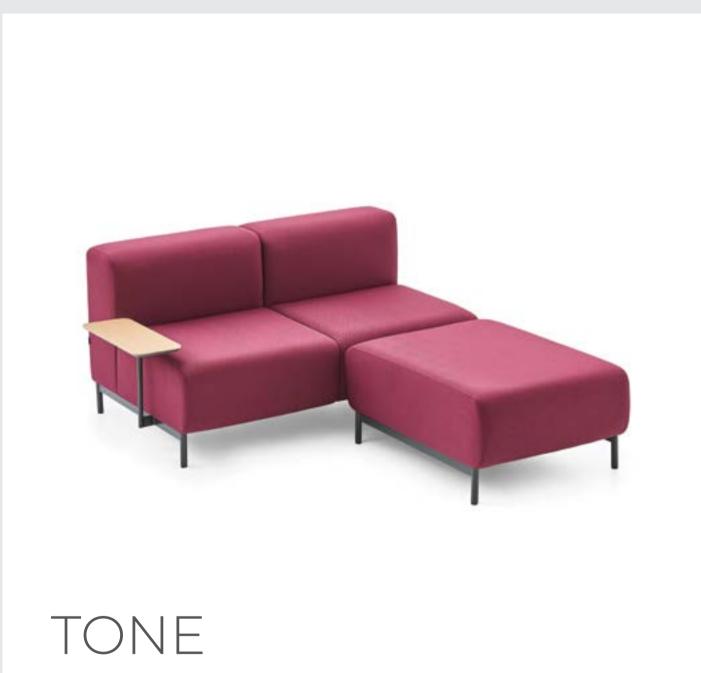

## Mola is calm and coherent in a nut shell.

Its special design that enables various sitting arrangements possible makes Mola an essential part of open concept offices, which have to be flexible according to changing needs. It is extremely productive with its design allowing it to make as many special combinations as possible.