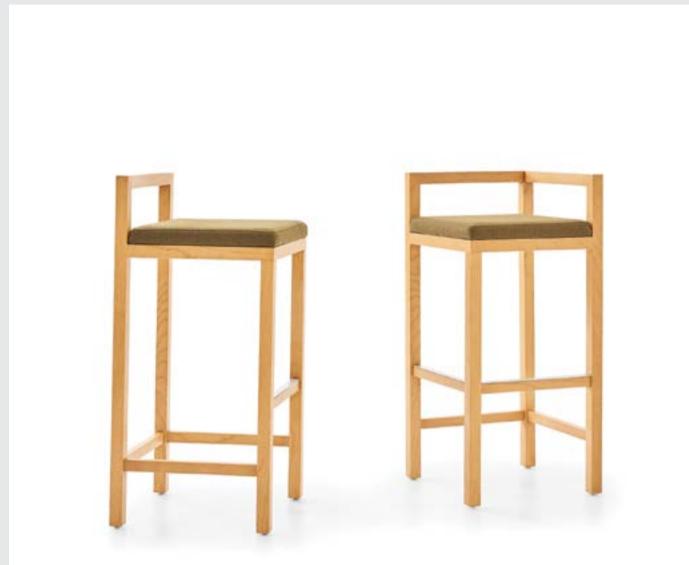

# ROY STOOL & CHAIR

Design by Z Design Team, 2016

Ergonomy and comfort.

Roy's design is enhanced with a special molding on the sitting surface and back that provides an ergonomic comfort. And its thin metal legs carry it to a higher level with strength and elegance. With adjustable leg length, Roy is an ideal solution for both seminar halls and cafés, as well as tiny lobbies. 01. 26 Fabric02. 18 Fabric03. 10 FabricAnthracite Metal Profile Legs