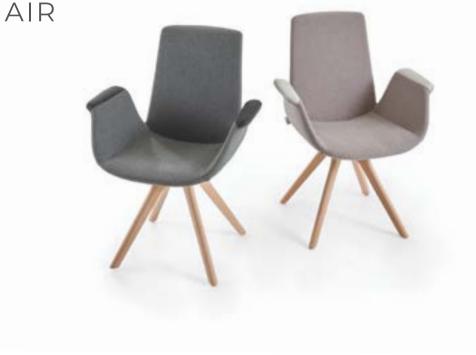

y&cushion.\* Electrostatic paint or chrome coating metal profile leg.

\* Artificial leather - fabric options.















#### MOD CHAIR





- \* Over metal carcase polyhuretane monobloc cast foam body & cushion.
- \* Elektrostatic paint cnc cutting metal llama leg.
- \* Polished beech massive leg. (On the Mod Vera models)
- \* Artificial leather fabric options.



- \* Electrostatic paint cnc cutting base metal sheet.
- \* Artificial leather fabric options.









#### NORD CHAIR



- \* Over metal carcase polyhuretane monobloc cast foam body & cushion.
- \* Elektrostatic paint cnc cutting metal llama leg.
- \* Polished milling cutter oak venered plywood papel back.
- \* Polished beech massive leg. (On the Nord Vera models)
- \* Artificial leather fabric options.

# MODY ARMCHAIR



- \* Adjustable height chrome or static paint metal cnc twist with five leg.
- \* 2 Position Tilt mechanism.
- \* Artificial leather or fabric upholestry monobloc polyhuretane cast foam.













#### LISA ARMCHAIR





- \* Cnc twist metal transmission skeleton.
- \* 32DNS soft grey foam monoblock body with upholestry.
- \* Feather foam upholestry back.
- \* Polished beech massive leg.
- \* Artificial leather fabric options.



- \* Over metal carcase polyhuretane monobloc cast foam body & cushion.
- \* Elektrostatic paint cnc cutting metal llama leg.
- \* Polished milling cutter oak venered plywood papel back.
- \* Polished beech massive leg. (On the Nord Vera models)
- \* Artificial leather fabric options.









## **VENI-S** BERGÈRE





- \* Interior construction beech massiv