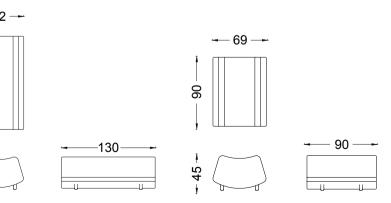

### A comfortable and serene corner.

Radiating a cordial mood to the space with its stance and vivacity, Tuna is designed to create a comfortable corner in offices or waiting halls. Providing a sweet harmony especially with warm colors, Tuna can be used for different purposes with its armrest and separate puff.

## Everything in harmony and integrity.

The convex and concave modules are ideal to create continuity in spaces. Giving the user freedom, Tuna stands out with its openness for creativity. 01. 19 Fabric 02. 03 Fabric Anthracite Metal Legs