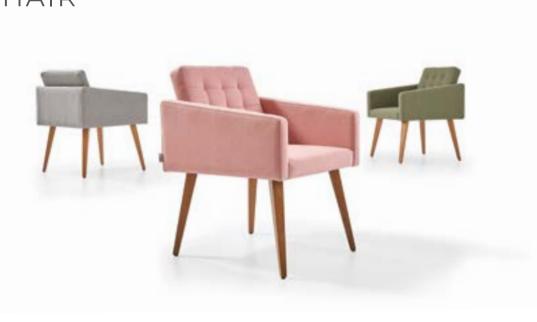

01. Silver Fabric 02. Kiwi Fabric 03. Bordeaux Fabric

Ada is a proud member of Retro design movement.

ADA Design by Alp Nuhoğlu, 2016

Its meticulously designed quilted details and solid wood legs gracefully carries the 60s style to our day. In executive offices, common areas or private houses, it draws attention in any space with its exclusive and colorful look. 01. Light Grey Fabric02. Pink Fabric03. Green FabricNatural Polished SolidWooden Legs