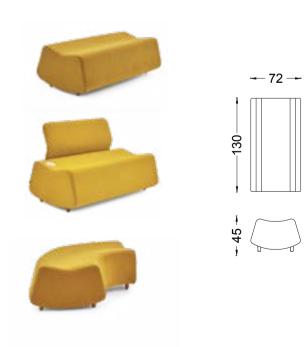

# Totem turns the lean

It is designed to bring movement and vitality to the space it is placed in, with its extraordinary look. Its captivating color choices make this design ready to take place in offices with character and stylish.