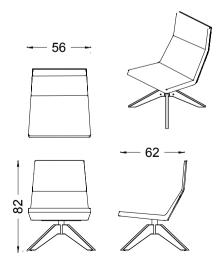

# CHAIRS

Mody is enhanced with a special cast to last long.

MODY Design by Z Design Team, 2016

> It provides an uninterrupted comfort with its specially designed back and armrests. Considering its compact design and minimal size, it is perfect for small lobbies.

01. Metal Transmission Legs 02. Chrome Metal Star Legs Anthracite Fabric