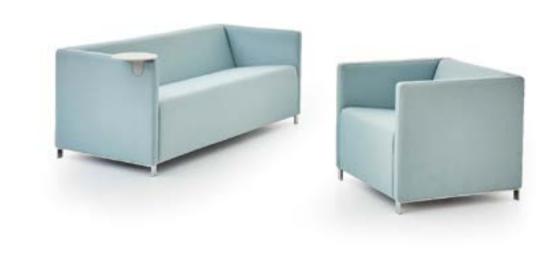

#### REN SOFA &ARMCHAIR

- \* Metal construction.
- \* Metal profile leg with Bronze coating.
- \* Silicon back cushions.
- \* Artificial leather fabric genuine leather options.

- \* Interior construction beech massive.
- \* Electrostatic paint or chrome plated diameter 22mm 1.5mm thick metal pipe legs.
- \* Back and session 32DNS soft gray foam.
- \* Artificial leather fabric options.