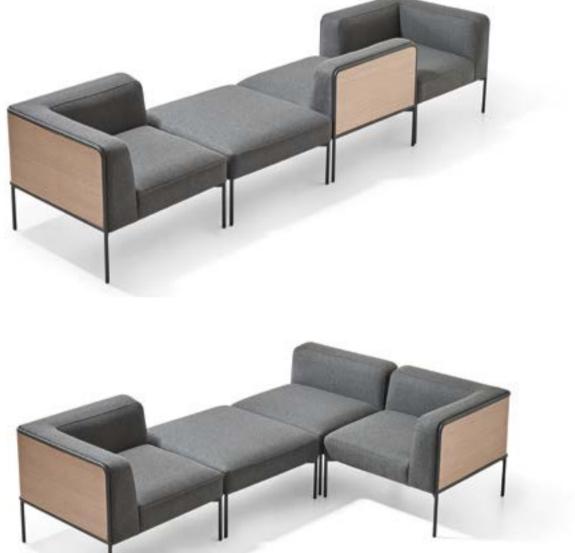

## Mola is calm and coherent in a nut shell.

Its special design that enables various sitting arrangements possible makes Mola an essential part of open concept offices, which have to be flexible according to changing needs. It is extremely productive with its design allowing it to make as many special combinations as possible.

01. Anthracite Fabric Anthracite Metal Legs

Single, double, triple or with even more seats in offices or lobbies...

01

The more Pay placed side by side, the more colorful it becomes. Pay has a modular, cheerful and functional design that can be combined infinitely and just according to your needs.

02

01. 24 Fabric 02. 12 Fabric 03. 23 Fabric Anthracite Metal Legs