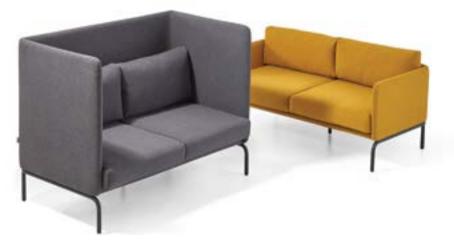

## Concentrating has never been easier!

Available in high, low, single and double, Sofa is created with dynamically in order to provide a rich aesthetic along with its comfort. the high-back option designed specifically to create a small but private area that allows the user to concentrate even in crowded spaces.

01. 02 Fabric 02. 12 Fabric Anthracite Metal Legs