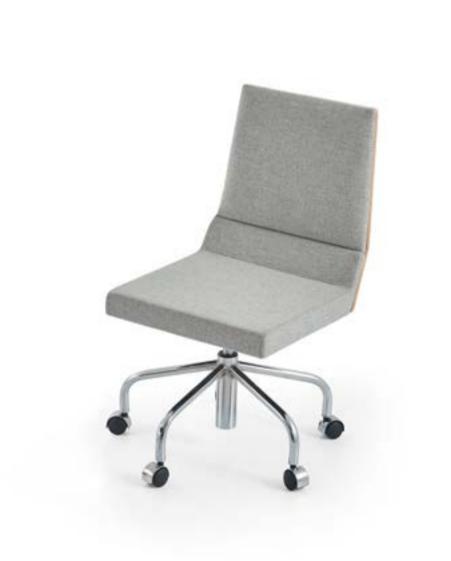

#### Appealing to a refined sense of style.

# NORD CHAIR

Design by Alp Nuhoğlu, 2017

Nord chair is a unique combination of metal, wood and fabric. Providing a freedom of movement with its wheeled legs, the ergonomically designed chair is ready to face the difficulties of a busy work life.

Silver Fabric Chrome Metal Legs

MAY Design by Alp Nuhoğlu, 2018

With its vibrant and dynamic form, May is designed in line with the characteristics of today's new generation workspaces and offices. Its body providing a comfortable sitting experience, moving metal legs and convenient arm rests make it an ideal chair for long-term use. Furthermore, May stands out in an otherwise ordinary office environment especially with its lively fabric colors.