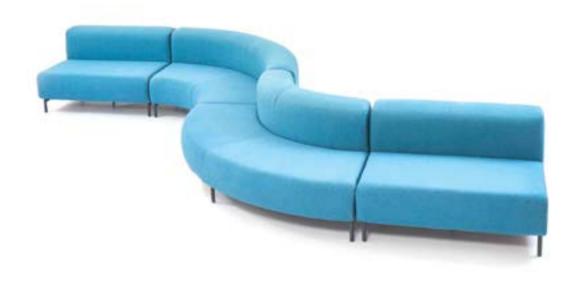

## Everything in harmony and integrity.

The convex and concave modules are ideal to create continuity in spaces. Giving the user freedom, Tuna stands out with its openness for creativity. 01. 19 Fabric 02. 03 Fabric Anthracite Metal Legs

Every detail in Salt has been designed with refinement

It completes the space with its lean line through thin armrests and modern design. Available in single, double or corner options, Salt is ideal especially for small spaces.

01. 07 Fabric Anthracite Metal Legs

more communication.

# SALT CORNER

Design by Alp Nuhoğlu, 2017

Salt has an elegant and timeless design, and provides a perfect solution for offices and lobbies, with its adaptable dimensions.

01. 23 Fabric Anthracite Metal Legs