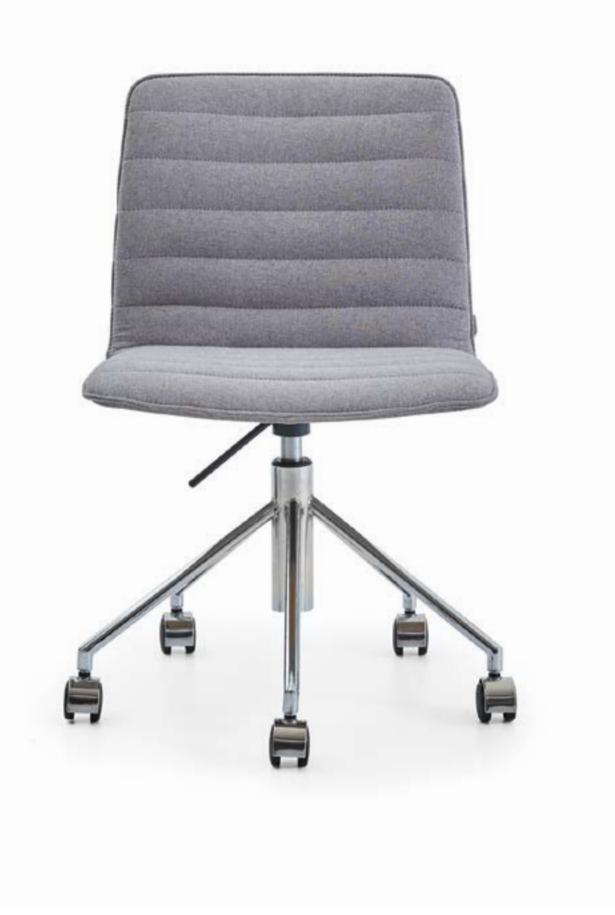

# NORD CHAIR

Design by Alp Nuhoğlu, 2017

Nord chair is a unique combination of metal, wood and fabric. Providing a freedom of movement with its wheeled legs, the ergonomically designed chair is ready to face the difficulties of a busy work life.

Silver Fabric Chrome Metal Legs

MAY Design by Alp Nuhoğlu, 2018

With its vibrant and dynamic form, May is designed in line with the characteristics of today's new generation workspaces and offices. Its body providing a comfortable sitting experience, moving metal legs and convenient arm rests make it an ideal chair for long-term use. Furthermore, May stands out in an otherwise ordinary office environment especially with its lively fabric colors.