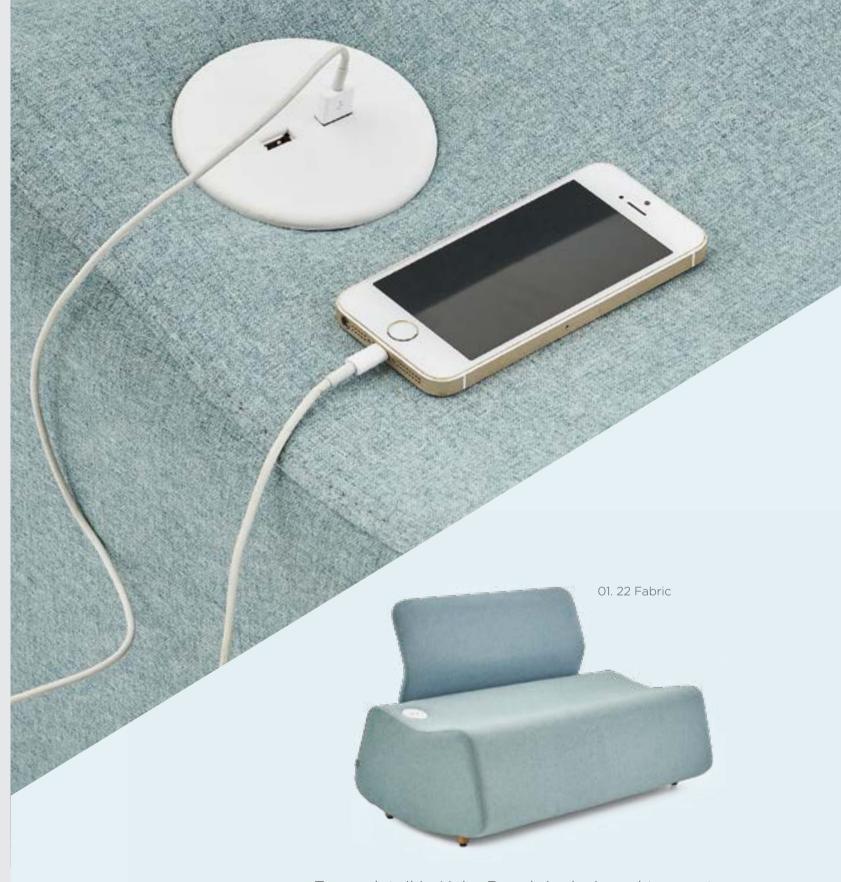

# KUKA BENCH

Design by Alp Nuhoğlu, 2018

Every detail in Kuka Bench is designed to meet all the needs of the communication age.

The tiny charging unit, which is in harmony with the design of the bench makes life much easier.

## Colorful, dynamic and cheerful...

Kuka Bench brings dynamism and energy to where it is placed. Even more cheerful with various color combinations, Kuka Bench radiates positive energy with its joyful character.

Its modular structure and various color combination options gives room to creativity in spaces, while providing a high level of comfort, along with a cheerful and modern design.