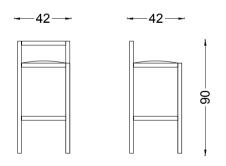

# IKA STOOL

Design by Alp Nuhoğlu, 2017

#### New trend: Working standing up

Ika is a symbol of the new trend rising globally. Differentiating with its design enabling a high sitting, Ika is the perfect choice for standing up meetings or conversations.

Green Fabric Oak Wooden Legs