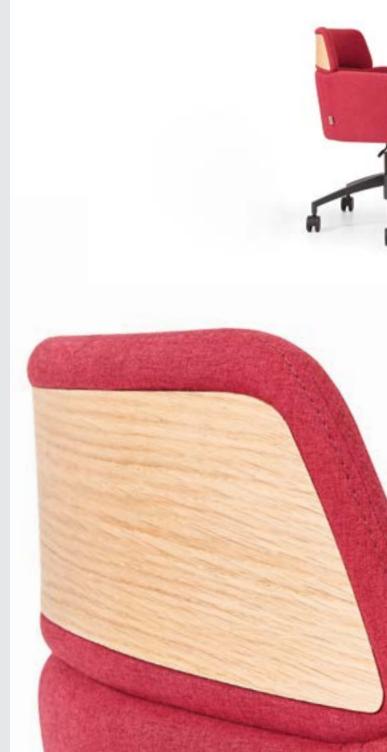

#### Some designs grace the space.

Design by Alp Nuhoğlu, 2018

The harmonious association of fabric and wood is the most important characteristic of Maya. With its soft and round lines reflecting modern design approach, Maya is the best choice for the ones desiring to make a difference