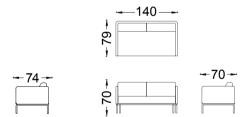

# TOTEM

Design by Alp Nuhoğlu, 2017

# Totem turns the lean

It is designed to bring movement and vitality to the space it is placed in, with its extraordinary look. Its captivating color choices make this design ready to take place in offices with character and stylish.