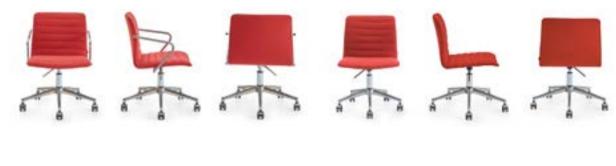

#### Comfortable, simple and practical.

01. 15 Fabric 02. 22 Fabric 03. 21 Fabric Anthracite Metal Legs

ESE Design by Z Design Team, 2017

Ese Family is designed to completely support the body, and specifically to provide the ideal comfort even during long sitting requirements.

01. Chrome Star Legs 02. Chrome Star Legs 03. Chrome Star Legs, 26 Fabric

Comfort is a part of design.

With colorful fabric surfaces and metal body details, Ese office chairs are great for any kind of new generation working space.