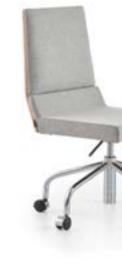

# NORD CHAIR

Design by Alp Nuhoğlu, 2017

Nord chair is a unique combination of metal, wood and fabric. Providing a freedom of movement with its wheeled legs, the ergonomically designed chair is ready to face the difficulties of a busy work life.

#### NORD CHAIR

- \* Over metal carcase polyhuretane monobloc cast foam body & cushion.
- \* Elektrostatic paint cnc cutting metal llama leg.
- \* Polished milling cutter oak venered plywood papel back.
- \* Polished beech massive leg. (On the Nord Vera models)
- \* Artificial leather fabric options.