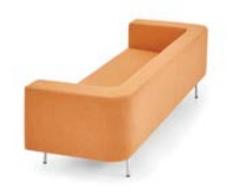

Every detail in Salt has been designed with refinement

It completes the space with its lean line through thin armrests and modern design. Available in single, double or corner options, Salt is ideal especially for small spaces.

01. 07 Fabric Anthracite Metal Legs

more communication.

# SALT CORNER

Design by Alp Nuhoğlu, 2017

Salt has an elegant and timeless design, and provides a perfect solution for offices and lobbies, with its adaptable dimensions.

01. 23 Fabric Anthracite Metal Legs