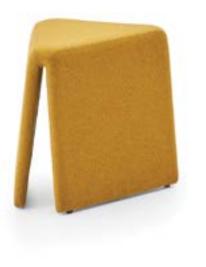

# TOTEM

Design by Alp Nuhoğlu, 2017

# Totem turns the lean

It is designed to bring movement and vitality to the space it is placed in, with its extraordinary look. Its captivating color choices make this design ready to take place in offices with character and stylish.