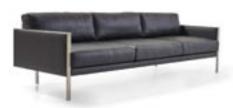

The gentle and perfect combination of metal and leather...

With its special design giving a deep sense of refinement and richness, Ren is ideal to meet the needs of comfort in executive offices furnished with elaboration.

Black Leather Stainless Steel Legs

PLAZA

Design by Alp Nuhoğlu, 2017

Through leanness, Plaza is designed to provide comfort in any size.

It fits in any space with its timeless look, and gives functionality with its movable table attachment.

#### REN SOFA &ARMCHAIR

- \* Metal construction.
- \* Metal profile leg with Bronze coating.
- \* Silicon back cushions.
- \* Artificial leather fabric genuine leather options.

- \* Interior construction beech massive.
- \* Electrostatic paint or chrome plated diameter 22mm 1.5mm thick metal pipe legs.
- \* Back and session 32DNS soft gray foam.
- \* Artificial leather fabric options.