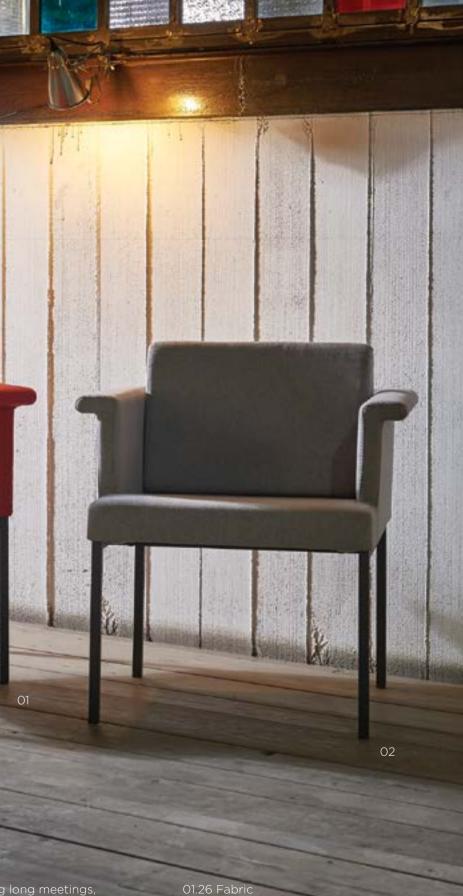

Tur is the support for your various needs in the office

Zivella Tur is created to be your biggest support during long meetings, with a high back.

01.26 Fabric 02. 03 Fabric Anthracite Metal Legs

NORD Design by Alp Nuhoğlu, 2016 Attract all eyes in the office!