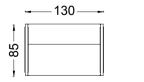

m.
- \* Artificial leather fabric genuine leather options.

















#### LERON SOFA &ARMCHAIR

#### PLAZA SOFA &ARMCHAIR





- \* Beech massive skeleton.
- \*Sofa arms upholestry over metal profile.
- \* Elektrostatic paint or chrome coaitng metal llama legs.
- \* Back& seat 32DNS soft grey foam.
- \* Artificial leather fabric genuine leather options.

- \* Beech massive skeleton
- \* Elektrostatic paint or chrome coaitng metal llama legs \* Back& seat 32DNS soft grey foam.
- \* Artificial leather fabric options.
- \* 25cm diameter 8mm melamine demount side table.













- \* Beech massive skeleton.
- \* Polished OAK massive arm & leg wood.
- \* Feather cnc cutting foam cushions for back.
- \* Back& seat 32DNS soft grey foam.
- \* Artificial leather fabric options.















- \* Beech massive skeleton.
- \* Polished OAK massive arm & leg wood.
- \* Feather cnc cutting foam cushions for back.
- \* Back& seat 32DNS soft grey foam.
- \* Artificial leather -fabric options.









- \* Back& seat 32DNS soft grey foam.
- \* Construction inside metal support llamas
- \* Elektrostatic painted cnc cutting metal llama leg.
- \* Artificial leather fabric options.





- \* Polished milling cutter oak veneered playwood papel back.
- \* Adjustable height chrome or static paint metal cnc twist with five leg.
- \* 2 Position Tilt mechanism.
- \* Artificial leather or fabric upholestry monobloc polyhuretane cast foam.



















## LIA ARMCHAIR



- \* Cnc twist Metal transmission skeleton
- \* 32DNS soft grey foam monoblock body with upholestry.
- \* Rotary