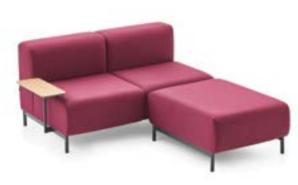

## Concentrating has never been easier!

Available in high, low, single and double, Sofa is created with dynamically in order to provide a rich aesthetic along with its comfort. the high-back option designed specifically to create a small but private area that allows the user to concentrate even in crowded spaces.

01. 02 Fabric 02. 12 Fabric Anthracite Metal Legs