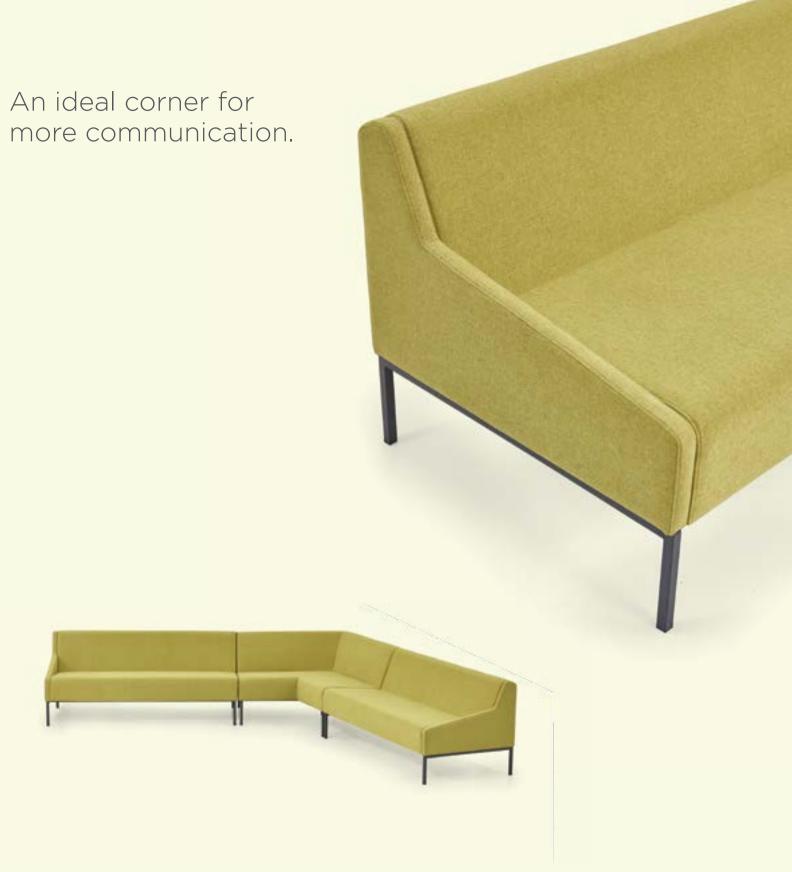

Every detail in Salt has been designed with refinement

It completes the space with its lean line through thin armrests and modern design. Available in single, double or corner options, Salt is ideal especially for small spaces.

01. 07 Fabric Anthracite Metal Legs

more communication.

# SALT CORNER

Design by Alp Nuhoğlu, 2017

Salt has an elegant and timeless design, and provides a perfect solution for offices and lobbies, with its adaptable dimensions.

01. 23 Fabric Anthracite Metal Legs