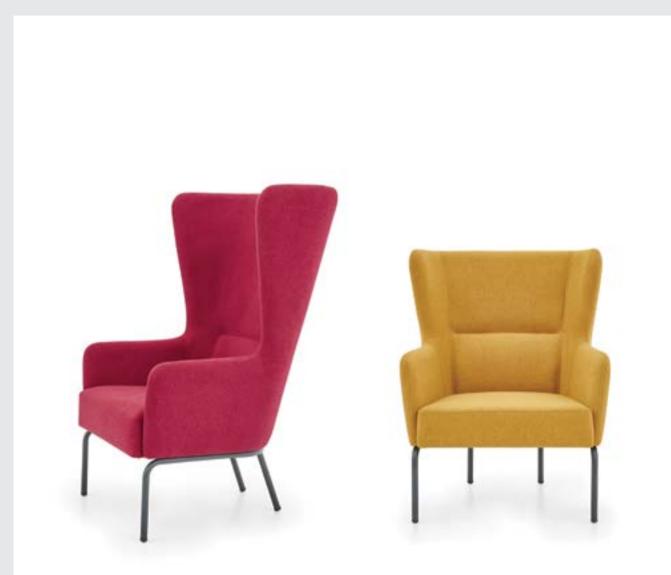

## NEO Design by Alp Nuhoğlu, 2017

### Strong, bold, and cozy and hearty as well.

Neo perfectly fits into the new generation work spaces with that is based on a minimalistic geometry. Neo is created to a wherever it is placed.

Design by Alp Nuhoğlu, 2016