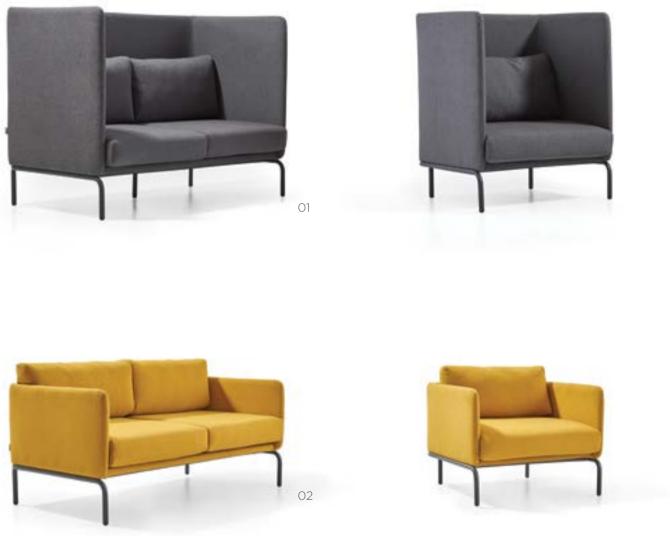

## Concentrating has never been easier!

Available in high, low, single and double, Sofa is created with dynamically in order to provide a rich aesthetic along with its comfort. the high-back option designed specifically to create a small but private area that allows the user to concentrate even in crowded spaces.

01. 02 Fabric 02. 12 Fabric Anthracite Metal Legs