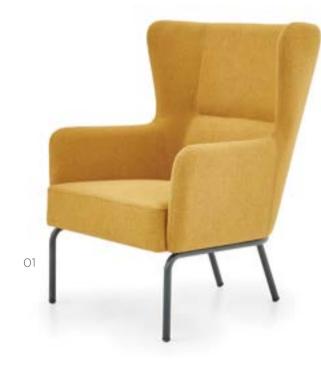

## NEO Design by Alp Nuhoğlu, 2017

### Strong, bold, and cozy and hearty as well.

Neo perfectly fits into the new generation work spaces with that is based on a minimalistic geometry. Neo is created to a wherever it is placed.

Design by Alp Nuhoğlu, 2016