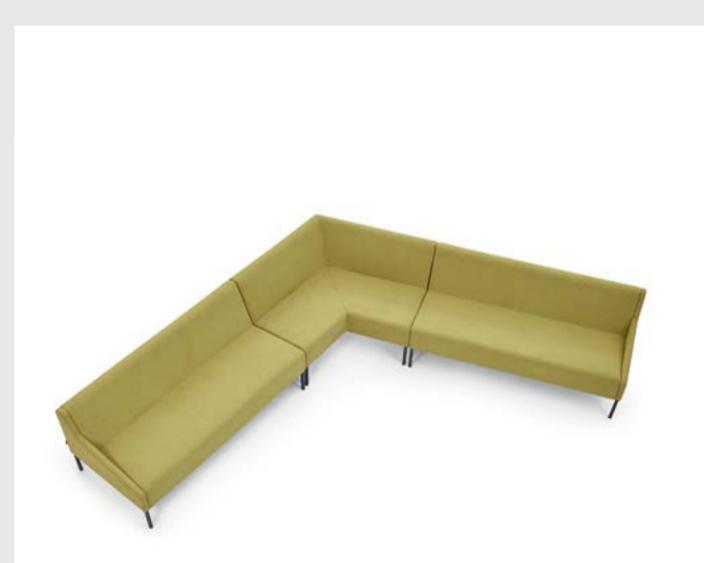

# SALT CORNER

Design by Alp Nuhoğlu, 2017

Salt has an elegant and timeless design, and provides a perfect solution for offices and lobbies, with its adaptable dimensions.

01. 23 Fabric Anthracite Metal Legs