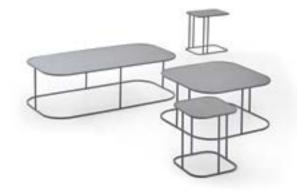

e polyhuretane cast foam body.
- \* Rotary plastic legs with wheels.
- \* Artificial leather fabric options.













#### TOY OTTOMAN

## ROY CHAIR & STOOL



\* Over metal carcase polyhuretane cast foam body.

- \* Adjustable metal bingo leg.
- \* Artificial leather fabric options.



- \* Over metal carcase polyhuretane cast foam monoblock body.
- \* Polished beech massive leg. (BYB200)
- \* Elektrostatic paint or chrome coating metal profile leg.
- \* Artificial leather fabric options.









#### IKA STOOL



#### \* Polished oak massive wood skeleton.

- \* Upholestry artificial leather or fabric over ply wood font.
- \* Aluminum step metal.

## TIN COFFEE TABLE



\* 8mm Melamine side table top.

\* Elektrostatic paint coating 10\*10 cnc twist metal llama side table leg.









### GITO COFFEE TABLE

## LINK COFFEE TABLE





\* Polished oak veneered side table top.

- \* Elektrostatic paint coating 3mm dkp metal sheet leg.
- \* Polished oak massive body of side table.

\* 18mm Polished wood veneer side table top.

\* 50\*20mm elektrostatic painted metal profile leg of side table.









#### KULA COFFEE TABLE

#### SAL COFFEE TABLE





\* Polished wood veneer side table top.

\* Lacquared over Beech massive leg of side table.

\* 8mm melamine side table top.

\* Elektrostatic paint or chrome coating Cnc twist 13mm diameter metal pipe side table legs.







40-







## **TAV** COFFEE TABLE



\* Polished wood veneer side table top.
\* Electrostatic paint or chrome coating 40\*10mm metal profile leg of side table.











-- 35 --1

-42-77 1

- 52 -