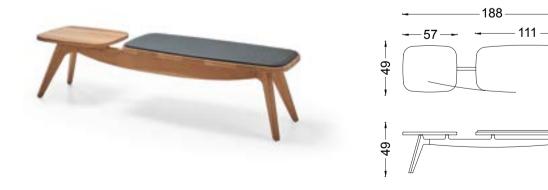

# KUKA BENCH

Design by Alp Nuhoğlu, 2018

Every detail in Kuka Bench is designed to meet all the needs of the communication age.

The tiny charging unit, which is in harmony with the design of the bench makes life much easier.

## Colorful, dynamic and cheerful...

Kuka Bench brings dynamism and energy to where it is placed. Even more cheerful with various color combinations, Kuka Bench radiates positive energy with its joyful character.

Its modular structure and various color combination options gives room to creativity in spaces, while providing a high level of comfort, along with a cheerful and modern design.