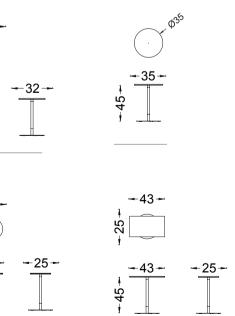

#### SAL COFFEE TABLE

\* Polished wood veneer side table top.

\* Lacquared over Beech massive leg of side table.

\* 8mm melamine side table top.

\* Elektrostatic paint or chrome coating Cnc twist 13mm diameter metal pipe side table legs.

## **TAV** COFFEE TABLE

\* Polished wood veneer side table top.
\* Electrostatic paint or chrome coating 40\*10mm metal profile leg of side table.

-- 35 --1

-42-77 1

- 52 -

-42-

P 4

-60-