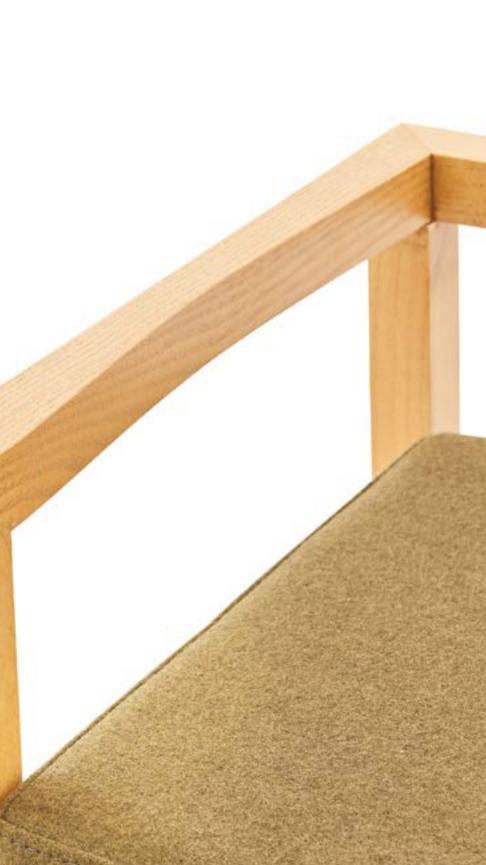

# Totem turns the lean

It is designed to bring movement and vitality to the space it is placed in, with its extraordinary look. Its captivating color choices make this design ready to take place in offices with character and stylish.