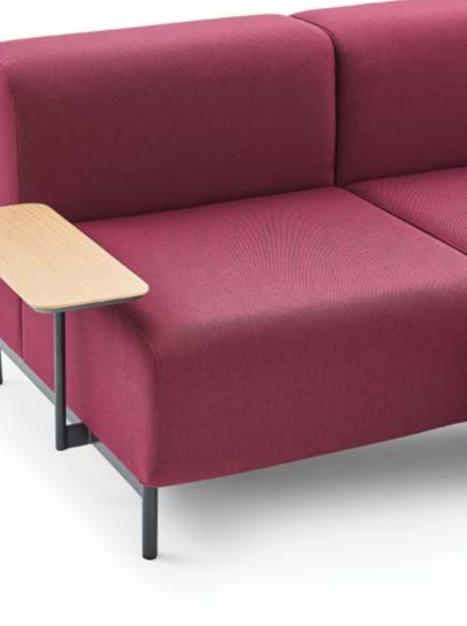

Black Leather Stainless Steel Legs

PLAZA

Design by Alp Nuhoğlu, 2017

Through leanness, Plaza is designed to provide comfort in any size.

It fits in any space with its timeless look, and gives functionality with its movable table attachment.