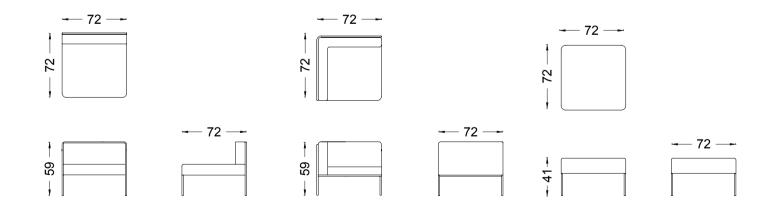

## Mola is calm and coherent in a nut shell.

Its special design that enables various sitting arrangements possible makes Mola an essential part of open concept offices, which have to be flexible according to changing needs. It is extremely productive with its design allowing it to make as many special combinations as possible.

01. Anthracite Fabric Anthracite Metal Legs

Single, double, triple or with even more seats in offices or lobbies...

01

The more Pay placed side by side, the more colorful it becomes. Pay has a modular, cheerful and functional design that can be combined infinitely and just according to your needs.

02

01. 24 Fabric 02. 12 Fabric 03. 23 Fabric Anthracite Metal Legs