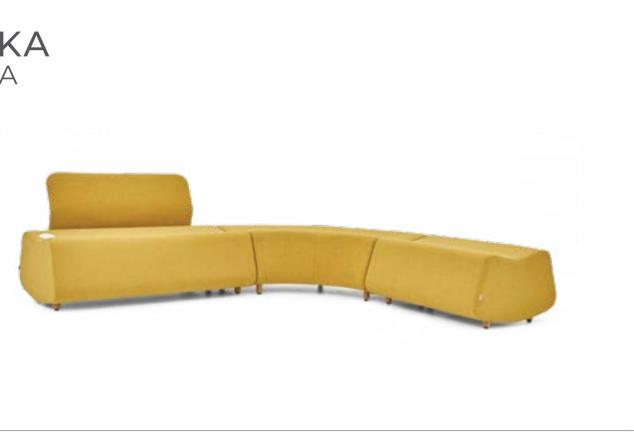

# KUKA BENCH

Design by Alp Nuhoğlu, 2018

Every detail in Kuka Bench is designed to meet all the needs of the communication age.

The tiny charging unit, which is in harmony with the design of the bench makes life much easier.

The new generation of modular design.

## Colorful, dynamic and cheerful...

Kuka Bench brings dynamism and energy to where it is placed. Even more cheerful with various color combinations, Kuka Bench radiates positive energy with its joyful character.

Its modular structure and various color combination options gives room to creativity in spaces, while providing a high level of comfort, along with a cheerful and modern design.