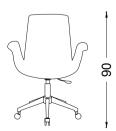

# CHAIRS

Mody is enhanced with a special cast to last long.

MODY Design by Z Design Team, 2016

> It provides an uninterrupted comfort with its specially designed back and armrests. Considering its compact design and minimal size, it is perfect for small lobbies.

01. Metal Transmission Legs 02. Chrome Metal Star Legs Anthracite Fabric