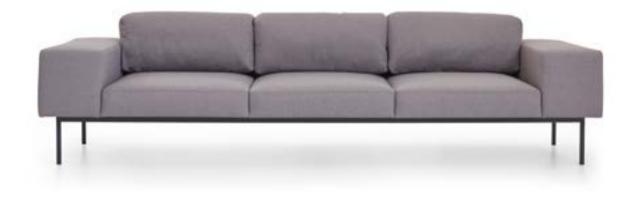

Every detail in Salt has been designed with refinement

It completes the space with its lean line through thin armrests and modern design. Available in single, double or corner options, Salt is ideal especially for small spaces.

01. 07 Fabric Anthracite Metal Legs

more communication.

# SALT CORNER

Design by Alp Nuhoğlu, 2017

Salt has an elegant and timeless design, and provides a perfect solution for offices and lobbies, with its adaptable dimensions.

01. 23 Fabric Anthracite Metal Legs