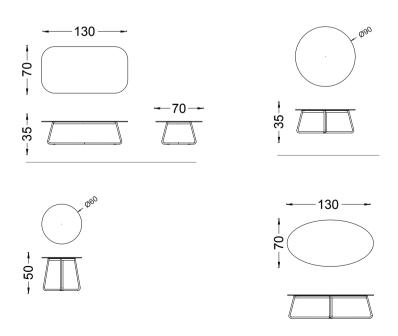

## TIN COFFEE TABLE

\* 8mm Melamine side table top.

\* Elektrostatic paint coating 10\*10 cnc twist metal llama side table leg.

### GITO COFFEE TABLE

## LINK COFFEE TABLE

\* Polished oak veneered side table top.

- \* Elektrostatic paint coating 3mm dkp metal sheet leg.
- \* Polished oak massive body of side table.

\* 18mm Polished wood veneer side table top.

#### KULA COFFEE TABLE

#### SAL COFFEE TABLE

\* Polished wood veneer side table top.

\* Lacquared over Beech massive leg of side table.

\* 8mm melamine side table top.

\* Elektrostatic paint or chrome coating Cnc twist 13mm diameter metal pipe side table legs.

## **TAV** COFFEE TABLE

\* Polished wood veneer side table top.
\* Electrostatic paint or chrome coating 40\*10mm metal profile leg of side table.

-- 35 --1

-42-77 1

- 52 -

-42-

P 4

-60-