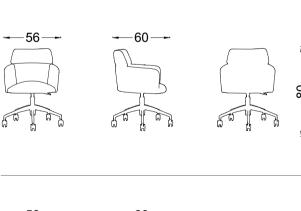

# NORD CHAIR

Design by Alp Nuhoğlu, 2017

Nord chair is a unique combination of metal, wood and fabric. Providing a freedom of movement with its wheeled legs, the ergonomically designed chair is ready to face the difficulties of a busy work life.

Silver Fabric Chrome Metal Legs

MAY Design by Alp Nuhoğlu, 2018

With its vibrant and dynamic form, May is designed in line with the characteristics of today's new generation workspaces and offices. Its body providing a comfortable sitting experience, moving metal legs and convenient arm rests make it an ideal chair for long-term use. Furthermore, May stands out in an otherwise ordinary office environment especially with its lively fabric colors.