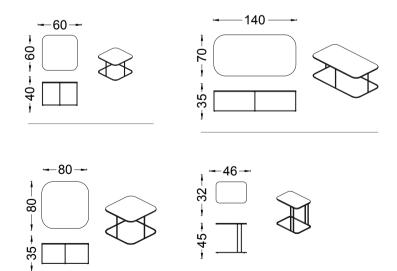

polyhuretane cast foam body.
- \* Rotary plastic legs with wheels.
- \* Artificial leather fabric options.













#### TOY OTTOMAN

## ROY CHAIR & STOOL



\* Over metal carcase polyhuretane cast foam body.

- \* Adjustable metal bingo leg.
- \* Artificial leather fabric options.



- \* Over metal carcase polyhuretane cast foam monoblock body.
- \* Polished beech massive leg. (BYB200)
- \* Elektrostatic paint or chrome coating metal profile leg.
- \* Artificial leather fabric options.









#### IKA STOOL



#### \* Polished oak massive wood skeleton.

- \* Upholestry artificial leather or fabric over ply wood font.
- \* Aluminum step metal.

## TIN COFFEE TABLE



\* 8mm Melamine side table top.

\* Elektrostatic paint coating 10\*10 cnc twist metal llama side table leg.









### GITO COFFEE TABLE

## LINK COFFEE TABLE





\* Polished oak veneered side table top.

- \* Elektrostatic paint coating 3mm dkp metal sheet leg.
- \* Polished oak massive body of side table.

\* 18mm Polished wood veneer side table top.

\* 50\*20mm elektrostatic painted metal profile leg of side table.









#### KULA COFFEE TABLE

#### SAL COFFEE TABLE





\* Polished wood veneer side table top.

\* Lacquared over Beech massive leg of side table.

\* 8mm melamine side table top.

\* Elektrostatic paint or chrome coating Cnc twist 13mm diameter metal pipe side table legs.







40-







## **TAV** COFFEE TABLE



\* Polished wood veneer side table top.
\* Electrostatic paint or chrome coating 40\*10mm metal profile leg of side table.











-- 35 --1

-42-77 1

- 52 -

-4