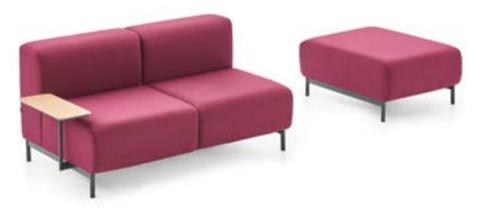

Black Leather Stainless Steel Legs

PLAZA

Design by Alp Nuhoğlu, 2017

Through leanness, Plaza is designed to provide comfort in any size.

It fits in any space with its timeless look, and gives functionality with its movable table attachment.