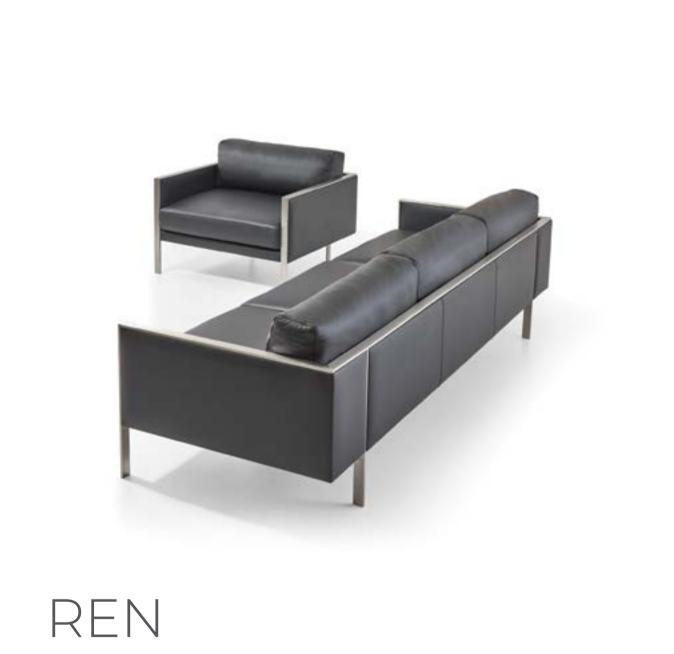

The gentle and perfect combination of metal and leather...

With its special design giving a deep sense of refinement and richness, Ren is ideal to meet the needs of comfort in executive offices furnished with elaboration.

Black Leather Stainless Steel Legs

PLAZA

Design by Alp Nuhoğlu, 2017

Through leanness, Plaza is designed to provide comfort in any size.

It fits in any space with its timeless look, and gives functionality with its movable table attachment.

#### REN SOFA &ARMCHAIR

- \* Metal construction.
- \* Metal profile leg with Bronze coating.
- \* Silicon back cushions.
- \* Artificial leather fabric genuine leather options.

- \* Interior construction beech massive.
- \* Electrostatic paint or chrome plated diameter 22mm 1.5mm thick metal pipe legs.
- \* Back and session 32DNS soft gray foam.
- \* Artificial leather fabric options.