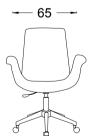

# CHAIRS

Mody is enhanced with a special cast to last long.

MODY Design by Z Design Team, 2016

> It provides an uninterrupted comfort with its specially designed back and armrests. Considering its compact design and minimal size, it is perfect for small lobbies.

01. Metal Transmission Legs 02. Chrome Metal Star Legs Anthracite Fabric