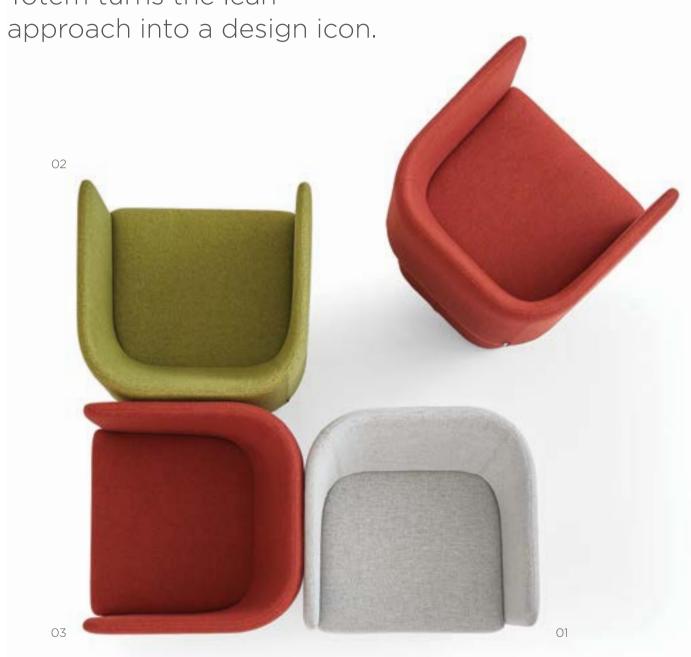

# TOTEM

Design by Alp Nuhoğlu, 2017

# Totem turns the lean

It is designed to bring movement and vitality to the space it is placed in, with its extraordinary look. Its captivating color choices make this design ready to take place in offices with character and stylish.

01. Silver Fabric 02. Kiwi Fabric 03. Bordeaux Fabric

Ada is a proud member of Retro design movement.

ADA Design by Alp Nuhoğlu, 2016

Its meticulously designed quilted details and solid wood legs gracefully carries the 60s style to our day. In executive offices, common areas or private houses, it draws attention in any space with its exclusive and colorful look. 01. Light Grey Fabric02. Pink Fabric03. Green FabricNatural Polished SolidWooden Legs