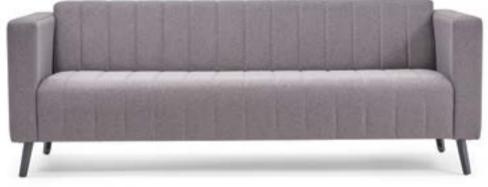

Every detail in Salt has been designed with refinement

It completes the space with its lean line through thin armrests and modern design. Available in single, double or corner options, Salt is ideal especially for small spaces.

01. 07 Fabric Anthracite Metal Legs

more communication.

# SALT CORNER

Design by Alp Nuhoğlu, 2017

Salt has an elegant and timeless design, and provides a perfect solution for offices and lobbies, with its adaptable dimensions.

01. 23 Fabric Anthracite Metal Legs