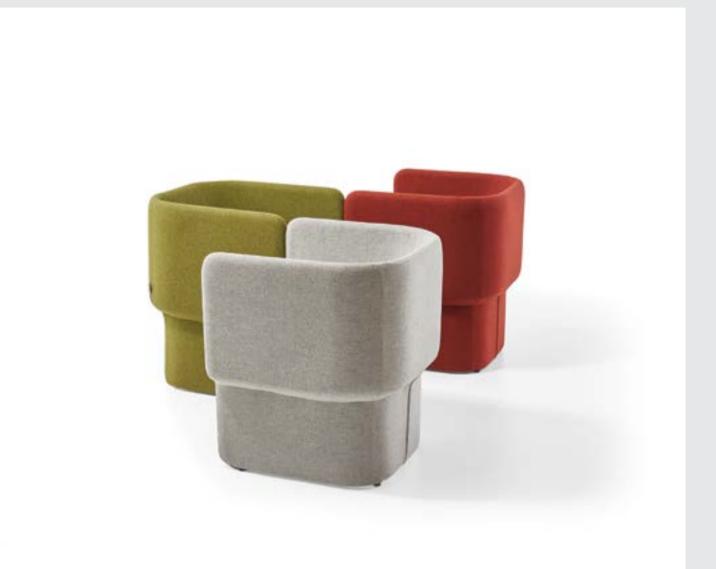

# TOTEM

Design by Alp Nuhoğlu, 2017

# Totem turns the lean

It is designed to bring movement and vitality to the space it is placed in, with its extraordinary look. Its captivating color choices make this design ready to take place in offices with character and stylish.

01. Silver Fabric 02. Kiwi Fabric 03. Bordeaux Fabric

Ada is a proud member of Retro design movement.

ADA Design by Alp Nuhoğlu, 2016

Its meticulously designed quilted details and solid wood legs gracefully carries the 60s style to our day. In executive offices, common areas or private houses, it draws attention in any space with its exclusive and colorful look. 01. Light Grey Fabric02. Pink Fabric03. Green FabricNatural Polished SolidWooden Legs