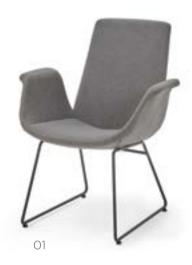

# TOTEM

Design by Alp Nuhoğlu, 2017

# Totem turns the lean

It is designed to bring movement and vitality to the space it is placed in, with its extraordinary look. Its captivating color choices make this design ready to take place in offices with character and stylish.