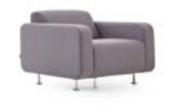

01

01. 18 Fabric 02.26 Fabric Beech Massive Legs

Having a confident and happy attitude, Mod is created to enhance the mood in the new generation offices.

A center of attention with its cubic form and energetic design, Mod is available in various fabrics and colors, as well as wooden and metal leg options.