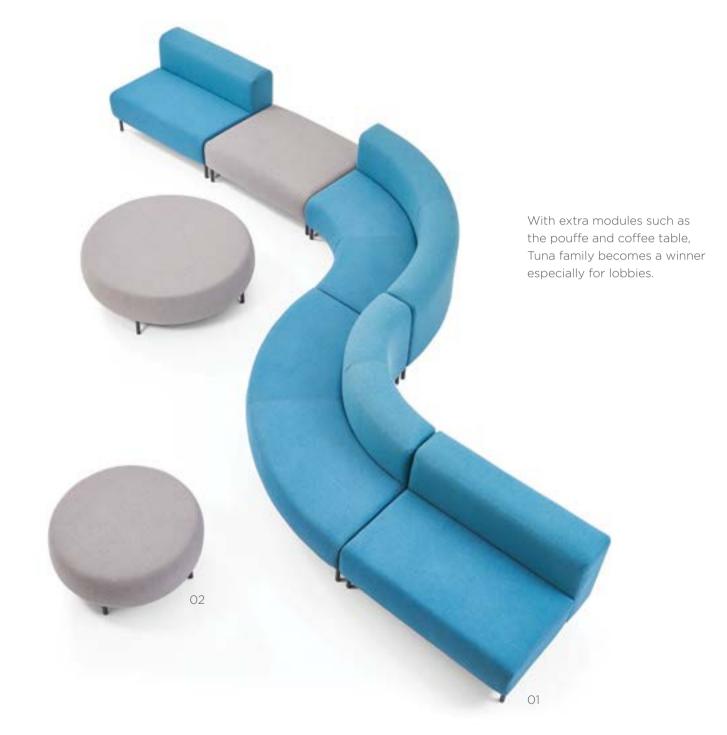

### A comfortable and serene corner.

Radiating a cordial mood to the space with its stance and vivacity, Tuna is designed to create a comfortable corner in offices or waiting halls. Providing a sweet harmony especially with warm colors, Tuna can be used for different purposes with its armrest and separate puff.

## Everything in harmony and integrity.

The convex and concave modules are ideal to create continuity in spaces. Giving the user freedom, Tuna stands out with its openness for creativity. 01. 19 Fabric 02. 03 Fabric Anthracite Metal Legs