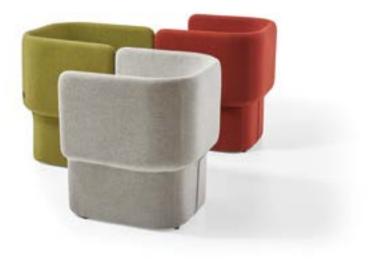

#### TOTEM ARMCHAIR

\* Over metal carcase polyhuretane monobloc cast foam body & cushion. \* Artificial leather - fabric options.

- \* Over metal carcase polyhuretane monobloc cast foam body & cushion.
- \* Polished OAK massive legs. (on the BRK1450)
- \* Polished BEECH massive or lacquared paint wood leg (on the BRK1451 model)
- \* Artificial leather fabric options.