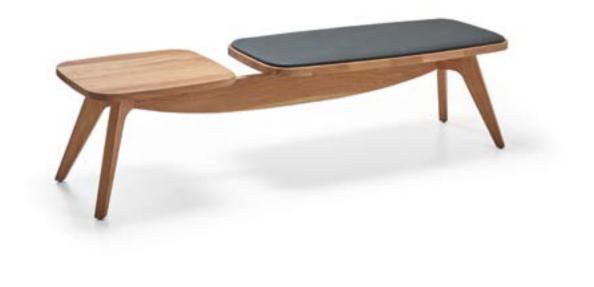

# KUKA BENCH

Design by Alp Nuhoğlu, 2018

Every detail in Kuka Bench is designed to meet all the needs of the communication age.

The tiny charging unit, which is in harmony with the design of the bench makes life much easier.

The new generation of modular design.

## Colorful, dynamic and cheerful...

Kuka Bench brings dynamism and energy to where it is placed. Even more cheerful with various color combinations, Kuka Bench radiates positive energy with its joyful character.

Its modular structure and various color combination options gives room to creativity in spaces, while providing a high level of comfort, along with a cheerful and modern design.