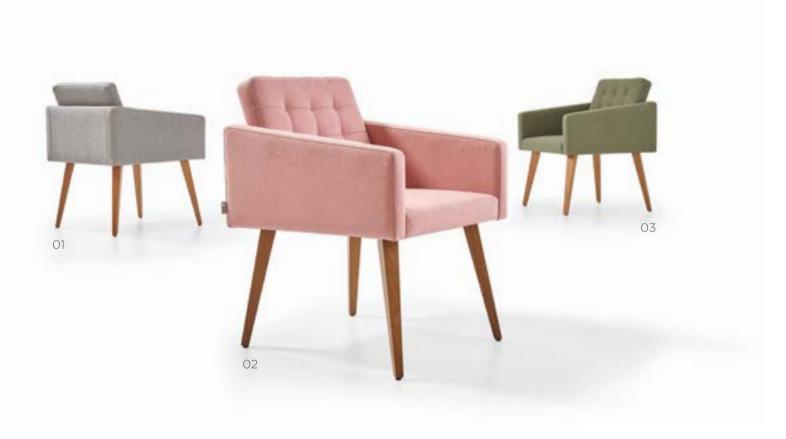

01. Silver Fabric 02. Kiwi Fabric 03. Bordeaux Fabric

Ada is a proud member of Retro design movement.

ADA Design by Alp Nuhoğlu, 2016

Its meticulously designed quilted details and solid wood legs gracefully carries the 60s style to our day. In executive offices, common areas or private houses, it draws attention in any space with its exclusive and colorful look. 01. Light Grey Fabric02. Pink Fabric03. Green FabricNatural Polished SolidWooden Legs