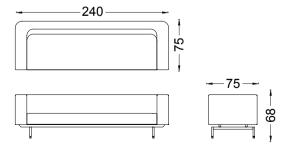

#### PARK SOFA &ARMCHAIR

- \* Cnc twist 22mm dia meter metal pipe inside construction.
- \* 19\*2mm cnc twist elektrostatic paint metal legs.
- \* Silicon back cushions.
- \* Back& seat 32DNS soft grey foam.
- \* Artificial leather fabric options.

#### PLAZA SOFA &ARMCHAIR

- \* Beech massive skeleton.
- \*Sofa arms upholestry over metal profile.
- \* Elektrostatic paint or chrome coaitng metal llama legs.
- \* Back& seat 32DNS soft grey foam.
- \* Artificial leather fabric genuine leather options.

- \* Beech massive skeleton
- \* Elektrostatic paint or chrome coaitng metal llama legs \* Back& seat 32DNS soft grey foam.
- \* Artificial leather fabric options.
- \* 25cm diameter 8mm melamine demount side table.