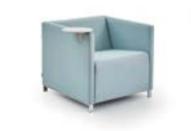

Design by Alp Nuhoğlu, 2016

Comfort designed with a grace and fineness rising from the harmony of solid wood and fabric.

Zivella created Kuz to add a touch of aesthetics with its lean lines to executive

## Every space deserves elegance.

With its dimensions, Kuz – S is created to adapt diverse spaces easily. Its smooth design makes it a perfect choice for various uses like an elegant resting space in private residences or a cozy corner in waiting halls.