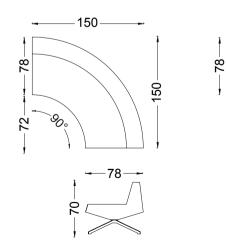

# SALT CORNER

Design by Alp Nuhoğlu, 2017

Salt has an elegant and timeless design, and provides a perfect solution for offices and lobbies, with its adaptable dimensions.

01. 23 Fabric Anthracite Metal Legs