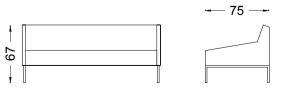

Every detail in Salt has been designed with refinement

It completes the space with its lean line through thin armrests and modern design. Available in single, double or corner options, Salt is ideal especially for small spaces.

01. 07 Fabric Anthracite Metal Legs

more communication.

# SALT CORNER

Design by Alp Nuhoğlu, 2017

Salt has an elegant and timeless design, and provides a perfect solution for offices and lobbies, with its adaptable dimensions.

01. 23 Fabric Anthracite Metal Legs