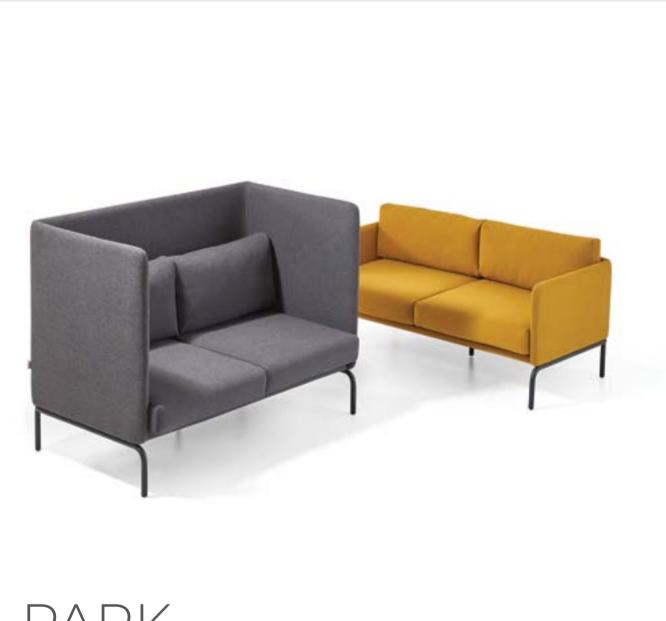

#### PARK SOFA &ARMCHAIR

- \* Cnc twist 22mm dia meter metal pipe inside construction.
- \* 19\*2mm cnc twist elektrostatic paint metal legs.
- \* Silicon back cushions.
- \* Back& seat 32DNS soft grey foam.
- \* Artificial leather fabric options.