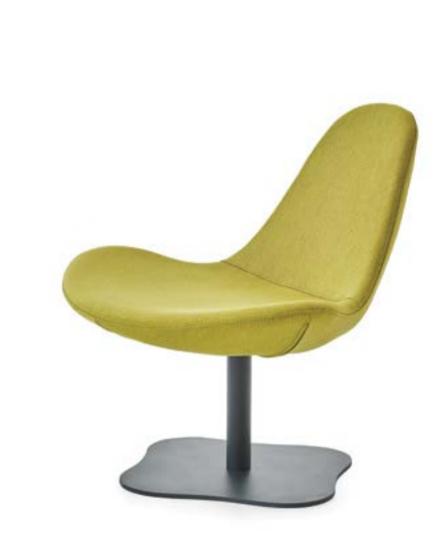

Tur is the support for your various needs in the office

Zivella Tur is created to be your biggest support during long meetings, with a high back.

01.26 Fabric 02. 03 Fabric Anthracite Metal Legs

NORD Design by Alp Nuhoğlu, 2016 Attract all eyes in the office!