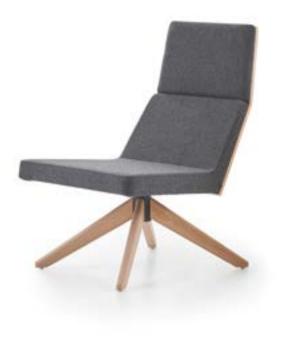

# VENI & VENI-S

Design by Z Design Team, 2018

Veni-S has an exclusive presence with its modern design. With its high body and armrests enfolding the person, it radiates a friendly and sincere air. Achieving perfect harmony with its metal legs, Veni-S is ideal for creating an exclusive corner in offices and waiting halls.

### A special space.

01. 12 Fabric 02. 15 Fabric Anthracite Metal Legs