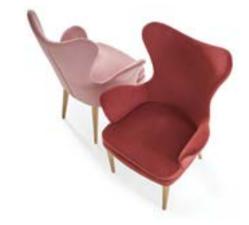

Design by Alp Nuhoğlu, 2016

Comfort designed with a grace and fineness rising from the harmony of solid wood and fabric.

Zivella created Kuz to add a touch of aesthetics with its lean lines to executive

## Every space deserves elegance.

With its dimensions, Kuz – S is created to adapt diverse spaces easily. Its smooth design makes it a perfect choice for various uses like an elegant resting space in private residences or a cozy corner in waiting halls.