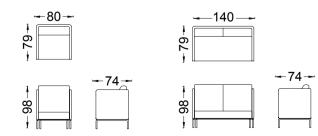

# TOTEM

Design by Alp Nuhoğlu, 2017

# Totem turns the lean

It is designed to bring movement and vitality to the space it is placed in, with its extraordinary look. Its captivating color choices make this design ready to take place in offices with character and stylish.