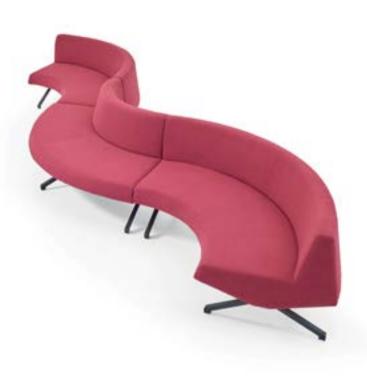

Every detail in Salt has been designed with refinement

It completes the space with its lean line through thin armrests and modern design. Available in single, double or corner options, Salt is ideal especially for small spaces.

01. 07 Fabric Anthracite Metal Legs

more communication.

# SALT CORNER

Design by Alp Nuhoğlu, 2017

Salt has an elegant and timeless design, and provides a perfect solution for offices and lobbies, with its adaptable dimensions.

01. 23 Fabric Anthracite Metal Legs