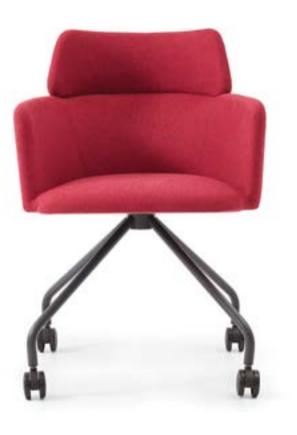

# CHAIRS

Mody is enhanced with a special cast to last long.

MODY Design by Z Design Team, 2016

> It provides an uninterrupted comfort with its specially designed back and armrests. Considering its compact design and minimal size, it is perfect for small lobbies.

01. Metal Transmission Legs 02. Chrome Metal Star Legs Anthracite Fabric