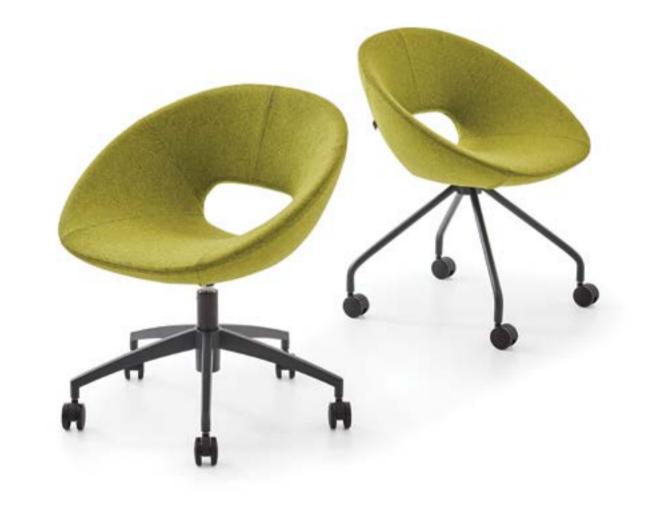

15 Fabric Metal Legs

ORBIT Design by Alp Nuhoğlu, 2018

Orbit's character incorporates the design lines of next generation offices. Standing out with its round lines, comfortable sitting and simplicity, Orbit creates new forms through its different wheeled leg options.

Kiwi Fabric Anthracite Metal and Aluminium Legs