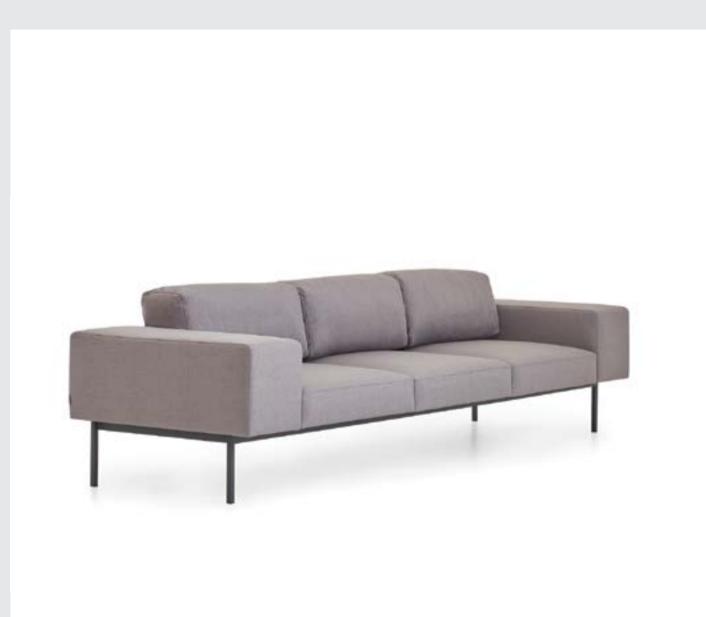

#### PARK SOFA &ARMCHAIR

- \* Cnc twist 22mm dia meter metal pipe inside construction.
- \* 19\*2mm cnc twist elektrostatic paint metal legs.
- \* Silicon back cushions.
- \* Back& seat 32DNS soft grey foam.
- \* Artificial leather fabric options.