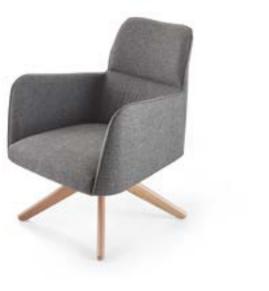

lektrostatic paint cnc cutting metal llama leg.
- \* Polished beech massive leg. (On the Mod Vera models)
- \* Artificial leather fabric options.



- \* Electrostatic paint cnc cutting base metal sheet.
- \* Artificial leather fabric options.









#### NORD CHAIR



- \* Over metal carcase polyhuretane monobloc cast foam body & cushion.
- \* Elektrostatic paint cnc cutting metal llama leg.
- \* Polished milling cutter oak venered plywood papel back.
- \* Polished beech massive leg. (On the Nord Vera models)
- \* Artificial leather fabric options.

# MODY ARMCHAIR



- \* Adjustable height chrome or static paint metal cnc twist with five leg.
- \* 2 Position Tilt mechanism.
- \* Artificial leather or fabric upholestry monobloc polyhuretane cast foam.













#### LISA ARMCHAIR





- \* Cnc twist metal transmission skeleton.
- \* 32DNS soft grey foam monoblock body with upholestry.
- \* Feather foam upholestry back.
- \* Polished beech massive leg.
- \* Artificial leather fabric options.



- \* Over metal carcase polyhuretane monobloc cast foam body & cushion.
- \* Elektrostatic paint cnc cutting metal llama leg.
- \* Polished milling cutter oak venered plywood papel back.
- \* Polished beech massive leg. (On the Nord Vera models)
- \* Artificial leather fabric options.









## **VENI-S** BERGÈRE





- \* Interior construction beech massive.
- \* electrostatic paint coating, diameter 25mm,1,5mm thickness cnc twisted round pipe metal legs.
- \* 32DNS soft gray seat and back foam.
- \* 25 DNS soft feathered waist foam.
- \* Artificial leather fabric options.