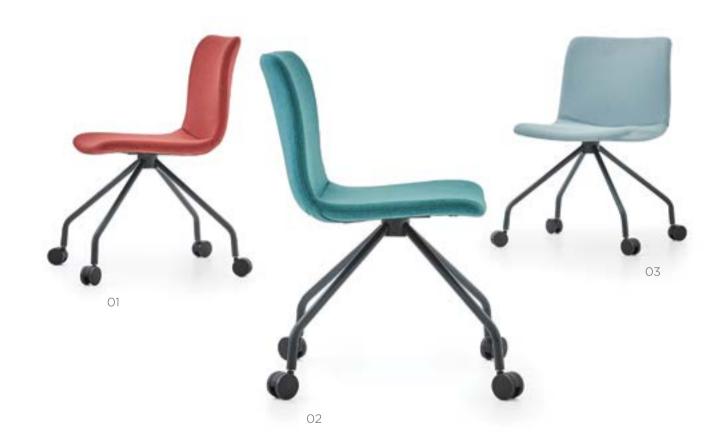

SAR Design by Alp Nuhoğlu, 2018

Curry Fabric Wooden and Metal Legs

Best is the embodiment of the finest features that an office chair is expected to include. Provided with moving or fixed legs for different purposes, optional arm rests can also be added to this functional office chair. Giving a modern and harmonious feeling with its metal legs and fabric upholstery, Best adapts to every space perfectly with its ideal size.

#### Comfortable, simple and practical.

01. 15 Fabric 02. 22 Fabric 03. 21 Fabric Anthracite Metal Legs

ESE Design by Z Design Team, 2017

Ese Family is designed to completely support the body, and specifically to provide the ideal comfort even during long sitting requirements.