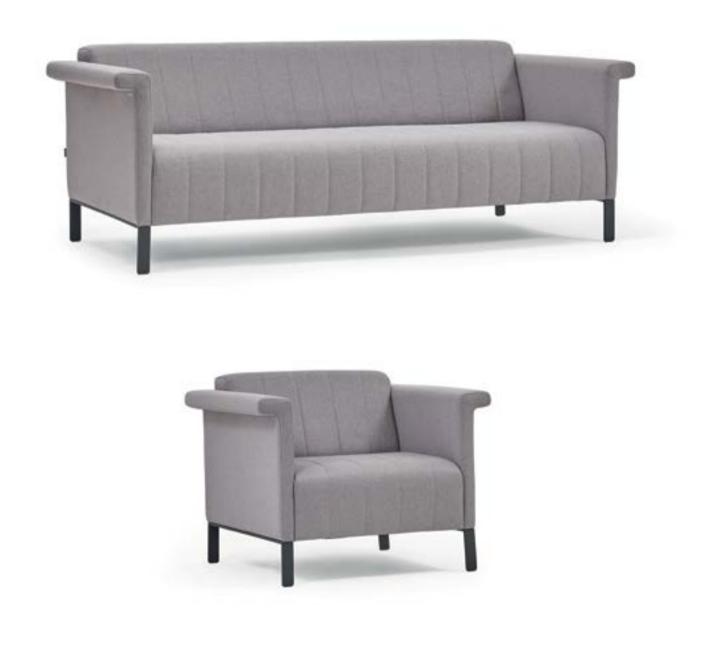

The gentle and perfect combination of metal and leather...

With its special design giving a deep sense of refinement and richness, Ren is ideal to meet the needs of comfort in executive offices furnished with elaboration.

Black Leather Stainless Steel Legs

PLAZA

Design by Alp Nuhoğlu, 2017

Through leanness, Plaza is designed to provide comfort in any size.

It fits in any space with its timeless look, and gives functionality with its movable table attachment.