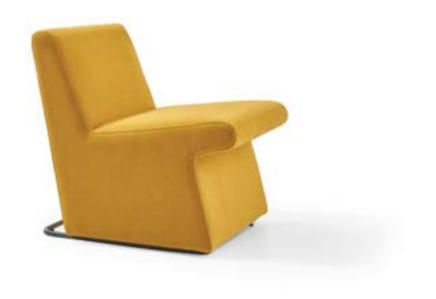

Tur is the support for your various needs in the office

Zivella Tur is created to be your biggest support during long meetings, with a high back.

01.26 Fabric 02. 03 Fabric Anthracite Metal Legs

NORD Design by Alp Nuhoğlu, 2016 Attract all eyes in the office!