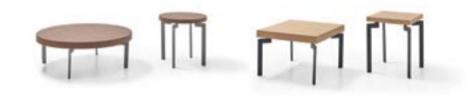

## TIN COFFEE TABLE

\* 8mm Melamine side table top.

\* Elektrostatic paint coating 10\*10 cnc twist metal llama side table leg.

### GITO COFFEE TABLE

## LINK COFFEE TABLE

\* Polished oak veneered side table top.

- \* Elektrostatic paint coating 3mm dkp metal sheet leg.
- \* Polished oak massive body of side table.

\* 18mm Polished wood veneer side table top.

#### KULA COFFEE TABLE

#### SAL COFFEE TABLE

\* Polished wood veneer side table top.

\* Lacquared over Beech massive leg of side table.

\* 8mm melamine side table top.

\* Elektrostatic paint or chrome coating Cnc twist 13mm diameter metal pipe side table legs.

## **TAV** COFFEE TABLE

\* Polished wood veneer side table top.
\* Electrostatic paint or chrome coating 40\*10mm metal profile leg of side table.

-- 35 --1

-42-77 1

- 52 -

-42-

P 4

-60-