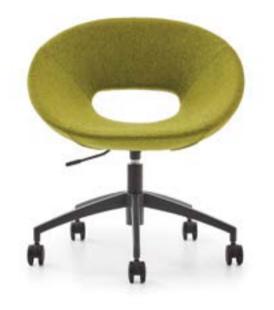

# KUKA OTTOMAN

Design by Alp Nuhoğlu, 2016

Kuka Ottoman easily fits in any space with its movable nature. Its gracefully designed sitting surface is available both in fabric and leather. And it can be easily replaced in the office with leather handle and hidden wheels.