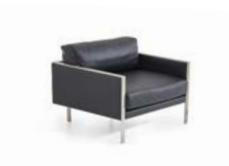

The gentle and perfect combination of metal and leather...

With its special design giving a deep sense of refinement and richness, Ren is ideal to meet the needs of comfort in executive offices furnished with elaboration.

Black Leather Stainless Steel Legs

PLAZA

Design by Alp Nuhoğlu, 2017

Through leanness, Plaza is designed to provide comfort in any size.

It fits in any space with its timeless look, and gives functionality with its movable table attachment.

#### REN SOFA &ARMCHAIR

- \* Metal construction.
- \* Metal profile leg with Bronze coating.
- \* Silicon back cushions.
- \* Artificial leather fabric genuine leather options.

- \* Interior construction beech massive.
- \* Electrostatic paint or chrome plated diameter 22mm 1.5mm thick metal pipe legs.
- \* Back and session 32DNS soft gray foam.
- \* Artificial leather fabric options.