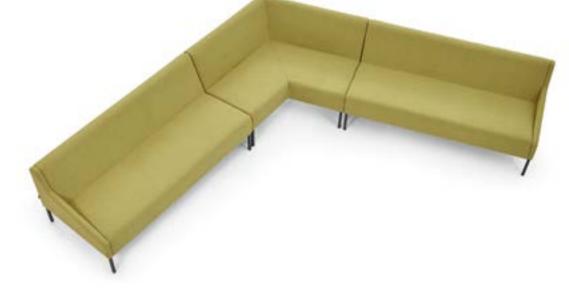

Every detail in Salt has been designed with refinement

It completes the space with its lean line through thin armrests and modern design. Available in single, double or corner options, Salt is ideal especially for small spaces.

01. 07 Fabric Anthracite Metal Legs

more communication.

# SALT CORNER

Design by Alp Nuhoğlu, 2017

Salt has an elegant and timeless design, and provides a perfect solution for offices and lobbies, with its adaptable dimensions.

01. 23 Fabric Anthracite Metal Legs