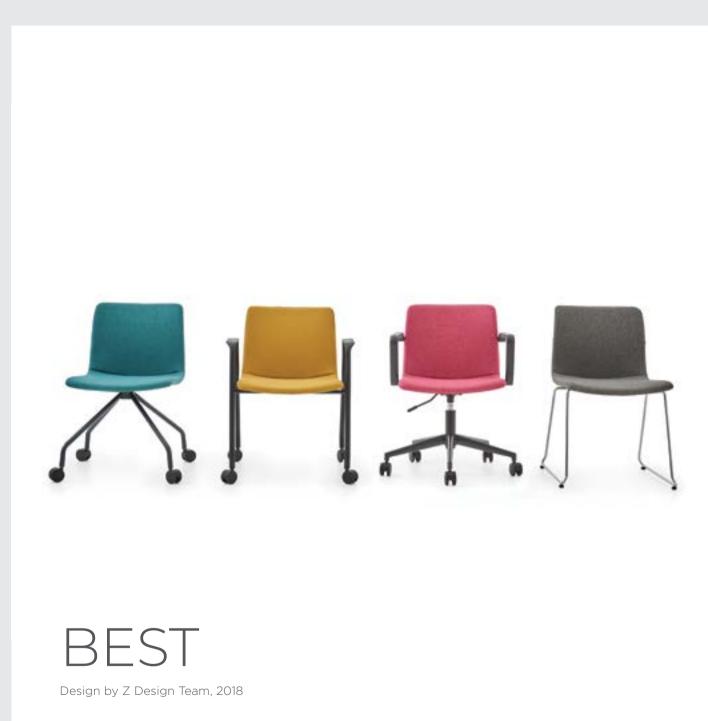

SAR Design by Alp Nuhoğlu, 2018

Curry Fabric Wooden and Metal Legs

Best is the embodiment of the finest features that an office chair is expected to include. Provided with moving or fixed legs for different purposes, optional arm rests can also be added to this functional office chair. Giving a modern and harmonious feeling with its metal legs and fabric upholstery, Best adapts to every space perfectly with its ideal size.

#### Comfortable, simple and practical.

01. 15 Fabric 02. 22 Fabric 03. 21 Fabric Anthracite Metal Legs

ESE Design by Z Design Team, 2017

Ese Family is designed to completely support the body, and specifically to provide the ideal comfort even during long sitting requirements.