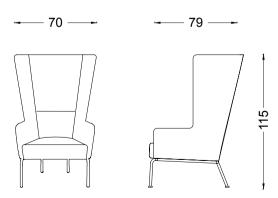

# YAKA

## It is a conformist!

Standing out with it lean design, Yaka is created to be an office chair that adapts to its surroundings with its timeless line. Open for different combinations, Yaka's super power is being the most comfortable corner of the office or even a lobby.

Black Fabric Anthracite Metal Legs

Design by Alp Nuhoğlu, 2018