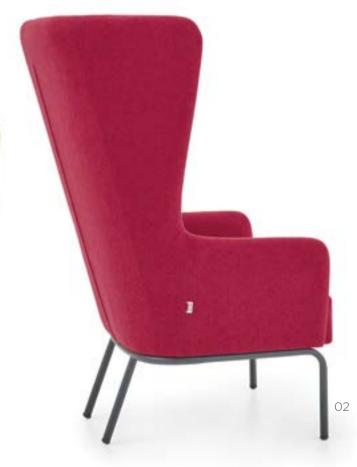

#### TOTEM ARMCHAIR

\* Over metal carcase polyhuretane monobloc cast foam body & cushion. \* Artificial leather - fabric options.

- \* Over metal carcase polyhuretane monobloc cast foam body & cushion.
- \* Polished OAK massive legs. (on the BRK1450)
- \* Polished BEECH massive or lacquared paint wood leg (on the BRK1451 model)
- \* Artificial leather fabric options.