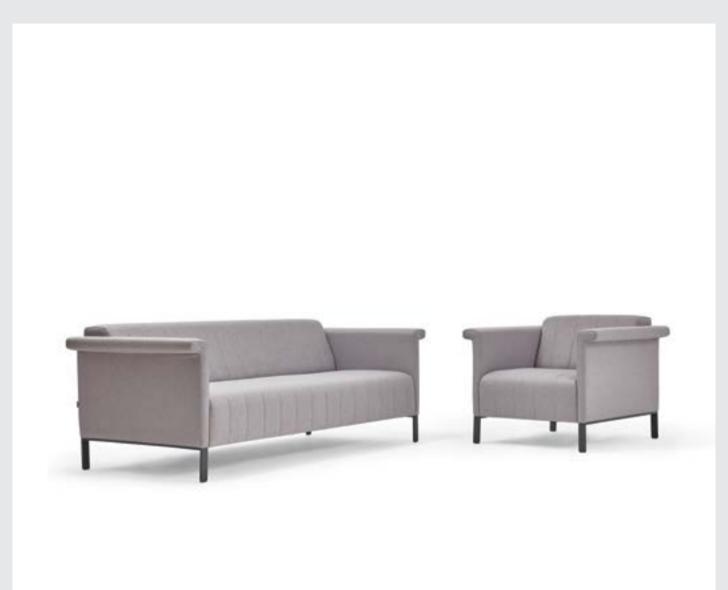

The gentle and perfect combination of metal and leather...

With its special design giving a deep sense of refinement and richness, Ren is ideal to meet the needs of comfort in executive offices furnished with elaboration.

Black Leather Stainless Steel Legs

PLAZA

Design by Alp Nuhoğlu, 2017

Through leanness, Plaza is designed to provide comfort in any size.

It fits in any space with its timeless look, and gives functionality with its movable table attachment.