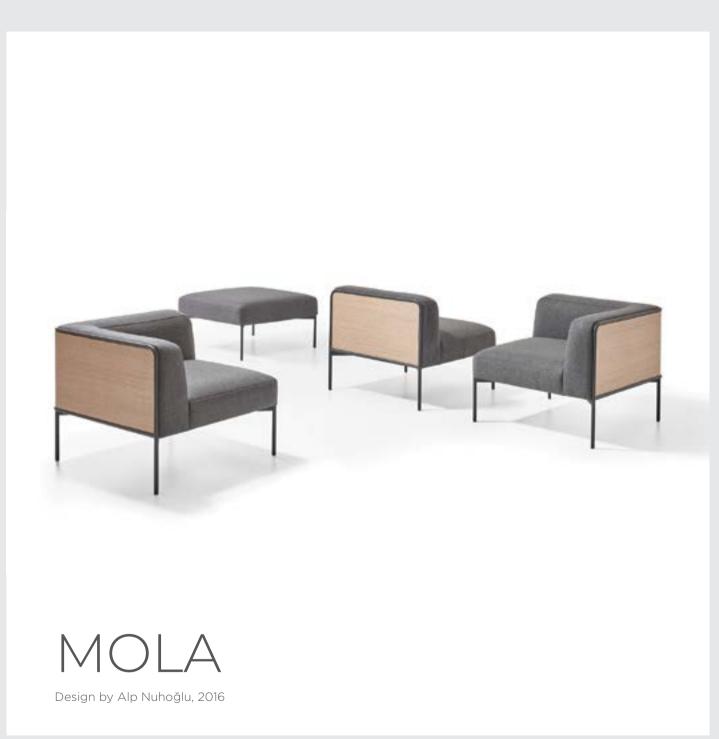

## Mola is calm and coherent in a nut shell.

Its special design that enables various sitting arrangements possible makes Mola an essential part of open concept offices, which have to be flexible according to changing needs. It is extremely productive with its design allowing it to make as many special combinations as possible.