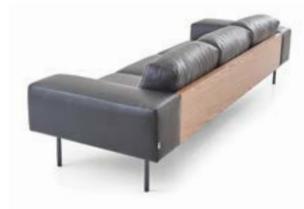

## Smooth, striking and innovative.

With its smooth yet powerful design, Koza is always the star of your space. Achieving to present simplicity with comfort with perfect integrity, Koza is created to radiate an innovative and modern air especially with its vibrant colors.

26 Fabric Chrome Legs

LERON

Design by Alp Nuhoğlu, 2017

The noble look.

Its wide and deep design gives Leron a truly noble look and makes it stand out with the lean lines that complete the design. Available in single or double, Leron adapts to different styles with a wide range of color alternatives in fabric. 133 Fabric Anthracite Metal Legs