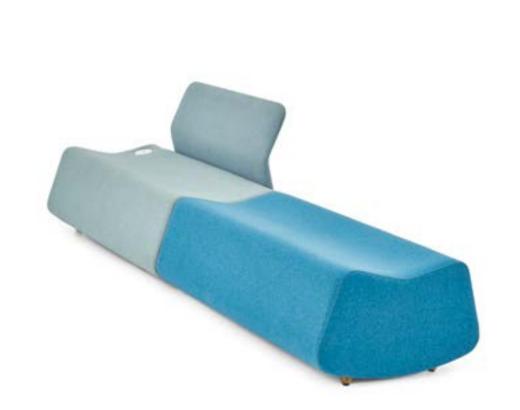

# KUKA BENCH

Design by Alp Nuhoğlu, 2018

Every detail in Kuka Bench is designed to meet all the needs of the communication age.

The tiny charging unit, which is in harmony with the design of the bench makes life much easier.

The new generation of modular design.

## Colorful, dynamic and cheerful...

Kuka Bench brings dynamism and energy to where it is placed. Even more cheerful with various color combinations, Kuka Bench radiates positive energy with its joyful character.

Its modular structure and various color combination options gives room to creativity in spaces, while providing a high level of comfort, along with a cheerful and modern design.