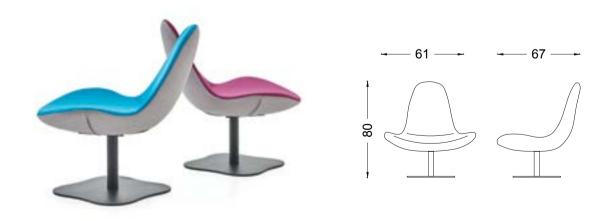

# TOTEM

Design by Alp Nuhoğlu, 2017

# Totem turns the lean

It is designed to bring movement and vitality to the space it is placed in, with its extraordinary look. Its captivating color choices make this design ready to take place in offices with character and stylish.