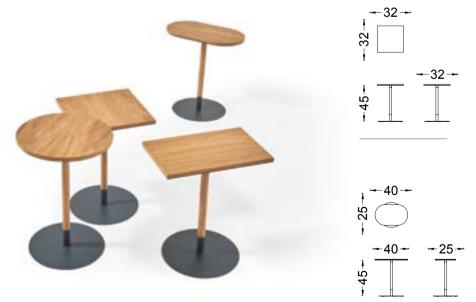

## TIN COFFEE TABLE

\* 8mm Melamine side table top.

\* Elektrostatic paint coating 10\*10 cnc twist metal llama side table leg.

### GITO COFFEE TABLE

## LINK COFFEE TABLE

\* Polished oak veneered side table top.

- \* Elektrostatic paint coating 3mm dkp metal sheet leg.
- \* Polished oak massive body of side table.

\* 18mm Polished wood veneer side table top.

#### KULA COFFEE TABLE

#### SAL COFFEE TABLE

\* Polished wood veneer side table top.

\* Lacquared over Beech massive leg of side table.

\* 8mm melamine side table top.

\* Elektrostatic paint or chrome coating Cnc twist 13mm diameter metal pipe side table legs.