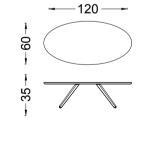

## TIN COFFEE TABLE

\* 8mm Melamine side table top.

\* Elektrostatic paint coating 10\*10 cnc twist metal llama side table leg.

### GITO COFFEE TABLE

## LINK COFFEE TABLE

\* Polished oak veneered side table top.

- \* Elektrostatic paint coating 3mm dkp metal sheet leg.
- \* Polished oak massive body of side table.

\* 18mm Polished wood veneer side table top.

#### KULA COFFEE TABLE

#### SAL COFFEE TABLE

\* Polished wood veneer side table top.

\* Lacquared over Beech massive leg of side table.

\* 8mm melamine side table top.

\* Elektrostatic paint or chrome coating Cnc twist 13mm diameter metal pipe side table legs.

## **TAV** COFFEE TABLE

\* Polished wood veneer side table top.
\* Electrostatic paint or chrome coating 40\*10mm metal profile leg of side table.

-- 35 --1

-42-77 1

- 52 -

-42-

P 4

-60-