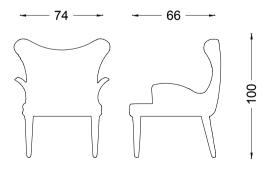

Design by Alp Nuhoğlu, 2016

Comfort designed with a grace and fineness rising from the harmony of solid wood and fabric.

Zivella created Kuz to add a touch of aesthetics with its lean lines to executive

## Every space deserves elegance.

With its dimensions, Kuz – S is created to adapt diverse spaces easily. Its smooth design makes it a perfect choice for various uses like an elegant resting space in private residences or a cozy corner in waiting halls.