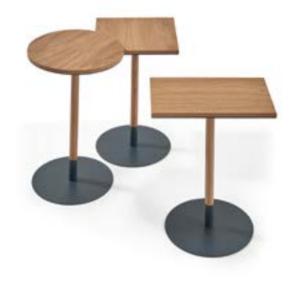

## LINK COFFEE TABLE

\* Polished oak veneered side table top.

- \* Elektrostatic paint coating 3mm dkp metal sheet leg.
- \* Polished oak massive body of side table.

\* 18mm Polished wood veneer side table top.

\* 50\*20mm elektrostatic painted metal profile leg of side table.