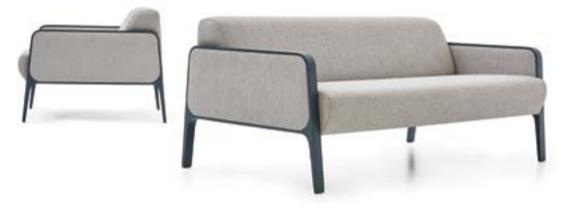

Every detail in Salt has been designed with refinement

It completes the space with its lean line through thin armrests and modern design. Available in single, double or corner options, Salt is ideal especially for small spaces.

01. 07 Fabric Anthracite Metal Legs

more communication.

# SALT CORNER

Design by Alp Nuhoğlu, 2017

Salt has an elegant and timeless design, and provides a perfect solution for offices and lobbies, with its adaptable dimensions.

01. 23 Fabric Anthracite Metal Legs