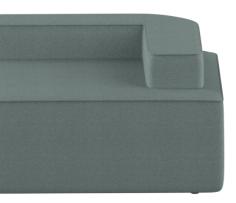

#### **Bend Waiting Group**

The Bend Waiting Group, featuring 11 different modules, is designed to bring the same level of comfort and design language to waiting and relaxation areas. It allows users to select from different modules and create their own configurations based on their personal spaces and preferences.

Contrary to its massive appearance, Bend is a structure that can adapt to the area where it is located. It can be shaped around immovable elements of buildings such as walls and columns in accordance with the space.