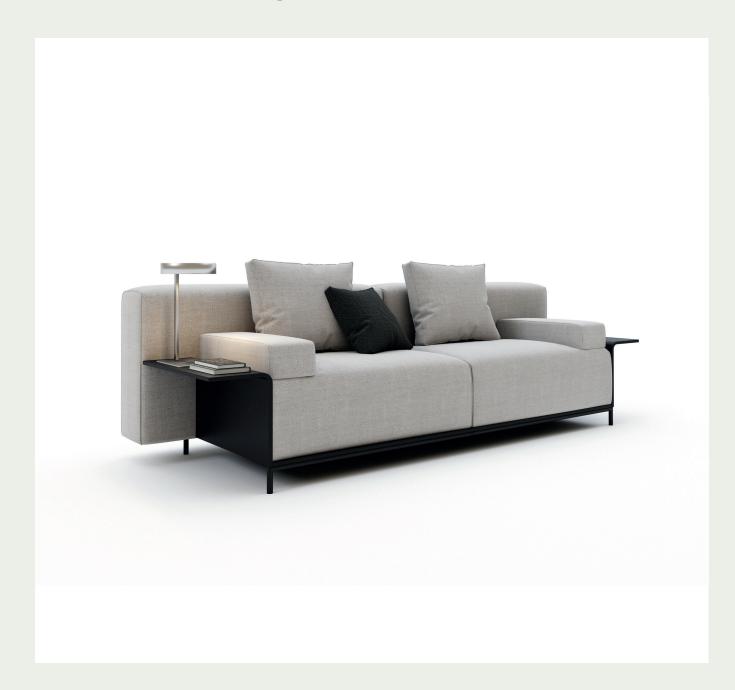

#### **Bend Executive Sofa**

With soft and specially sprung foam in the seating area, Bend offers maximum comfort while maintaining an ergonomic, stylish, and modern design. For executive offices, the thin outer contour with leather detailing and the integrated side tables enhance the sense of elegance.

There are two sizes of cushions, 65 x 40 cm and 40 x 40 cm, specially produced for the executive sofa for more comfort and ergonomic use.