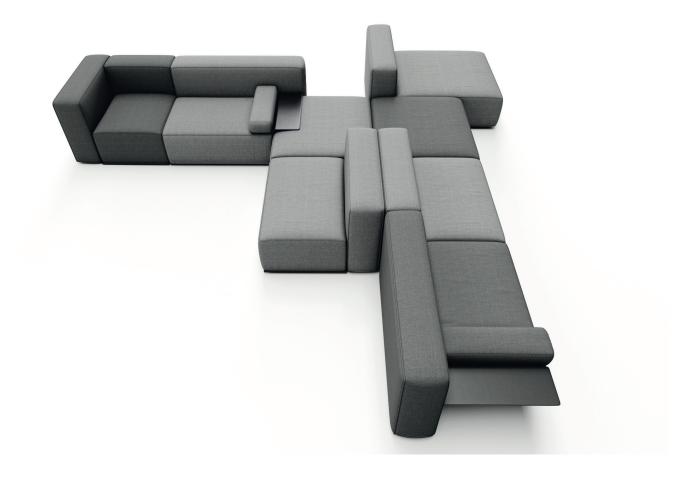

#### **Bend Waiting Group**

The Bend Waiting Group, featuring 11 different modules, is designed to bring the same level of comfort and design language to waiting and relaxation areas. It allows users to select from different modules and create their own configurations based on their personal spaces and preferences.

Contrary to its massive appearance, Bend is a structure that can adapt to the area where it is located. It can be shaped around immovable elements of buildings such as walls and columns in accordance with the space.