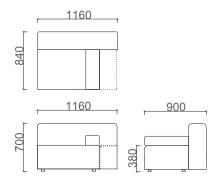

## **Bend Corner Waiting with Table 2D**

BRK1125
Bend Corner Waiting with Table 110 Left

BRK1124
Bend Corner Waiting with Table 110 Right