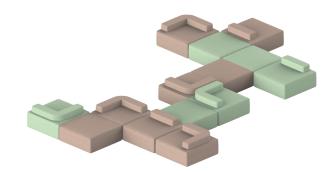

#### **Bend Waiting Group**

The Bend Waiting Group, featuring 11 different modules, is designed to bring the same level of comfort and design language to waiting and relaxation areas. It allows users to select from different modules and create their own configurations based on their personal spaces and preferences.

Contrary to its massive appearance, Bend is a structure that can adapt to the area where it is located. It can be shaped around immovable elements of buildings such as walls and columns in accordance with the space.