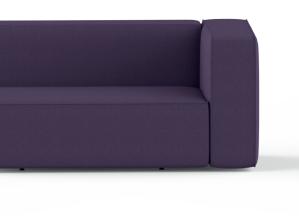

#### **Bend Waiting Group**

The Bend Waiting Group, featuring 11 different modules, is designed to bring the same level of comfort and design language to waiting and relaxation areas. It allows users to select from different modules and create their own configurations based on their personal spaces and preferences.

Contrary to its massive appearance, Bend is a structure that can adapt to the area where it is located. It can be shaped around immovable elements of buildings such as walls and columns in accordance with the space.