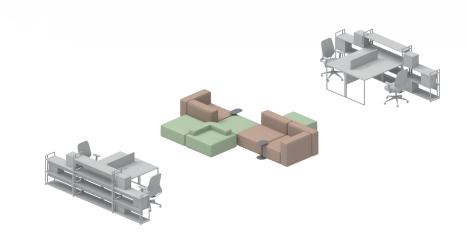

h, and modern design. For executive offices, the thin outer contour with leather detailing and the integrated side tables enhance the sense of elegance.



#### **Bend Waiting Group**

The Bend Waiting Group, featuring 11 different modules, is designed to bring the same level of comfort and design language to waiting and relaxation areas. It allows users to select from different modules and create their own configurations based on their personal spaces and preferences.





Contrary to its massive appearance, Bend is a structure that can adapt to the area where it is located. It can be shaped around immovable elements of buildings such as walls and columns in accordance with the space.



#### **Solutions for the Bend Product Group**



#### **Solutions for the Bend Product Group**













## **Product 2D Drawings**

| Bend Executive Sofa            | 36 |
|--------------------------------|----|
| Bend Corner Waiting with Table | 41 |
| Bend Corner Waiting            | 43 |
| Bend Middle Waiting            | 45 |
| Rand Ottoman                   |    |

Bend Ottoman

## Bend Sofa 2D





## **Bend Corner Waiting with Table 2D**





BRK1125
Bend Corner Waiting with Table 110 Left



BRK1124
Bend Corner Waiting with Table 110 Right

## **Bend Corner Waiting 2D**





BRK1120 Bend Corner Waiting 110 Right



BRK1123 Bend Corner Waiting 140 Left



BRK1121 Bend Corner Waiting 110 Left



BRK1122 Bend Corner Waiting 140 Right

13

## Bend Middle Waiting 2D





BRK1126 Bend Middle Waiting 84



BRK1127 Bend Middle Waiting 110

#### **Bend Ottoman 2D**





15