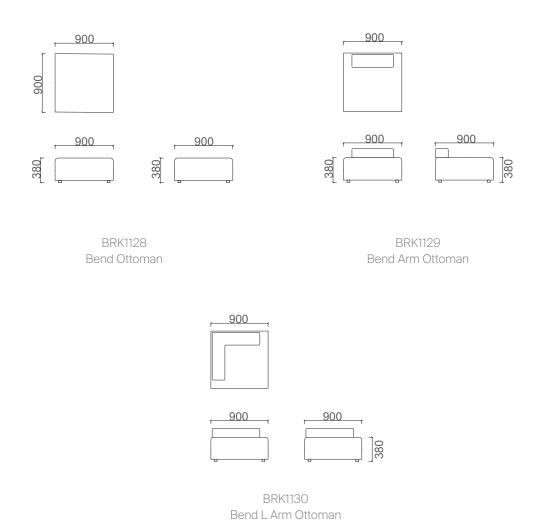

ct Group**













## **Product 2D Drawings**

| Bend Executive Sofa            | 36 |
|--------------------------------|----|
| Bend Corner Waiting with Table | 41 |
| Bend Corner Waiting            | 43 |
| Bend Middle Waiting            | 45 |
| Rand Ottoman                   |    |

Bend Ottoman

## Bend Sofa 2D





## **Bend Corner Waiting with Table 2D**





BRK1125
Bend Corner Waiting with Table 110 Left



BRK1124
Bend Corner Waiting with Table 110 Right

## **Bend Corner Waiting 2D**





BRK1120 Bend Corner Waiting 110 Right



BRK1123 Bend Corner Waiting 140 Left



BRK1121 Bend Corner Waiting 110 Left



BRK1122 Bend Corner Waiting 140 Right

13

## Bend Middle Waiting 2D





BRK1126 Bend Middle Waiting 84



BRK1127 Bend Middle Waiting 110

#### **Bend Ottoman 2D**





15