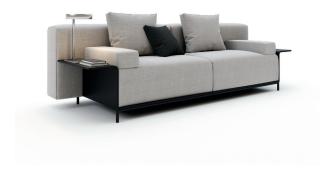

#### **Bend Executive Sofa**

With soft and specially sprung foam in the seating area, Bend offers maximum comfort while maintaining an ergonomic, stylish, and modern design. For executive offices, the thin outer contour with leather detailing and the integrated side tables enhance the sense of elegance.

There are two sizes of cushions, 65 x 40 cm and 40 x 40 cm, specially produced for the executive sofa for more comfort and ergonomic use.