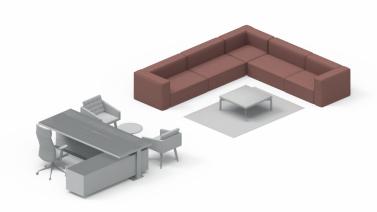

ylish, and modern design. For executive offices, the thin outer contour with leather detailing and the integrated side tables enhance the sense of elegance.



#### **Bend Waiting Group**

The Bend Waiting Group, featuring 11 different modules, is designed to bring the same level of comfort and design language to waiting and relaxation areas. It allows users to select from different modules and create their own configurations based on their personal spaces and preferences.





Contrary to its massive appearance, Bend is a structure that can adapt to the area where it is located. It can be shaped around immovable elements of buildings such as walls and columns in accordance with the space.



#### **Solutions for the Bend Product Group**



#### **Solutions for the Bend Product Group**













## **Product 2D Drawings**

| Bend Executive Sofa            | 36 |
|--------------------------------|----|
| Bend Corner Waiting with Table | 41 |
| Bend Corner Waiting            | 43 |
| Bend Middle Waiting            | 45 |
| Rand Ottoman                   |    |

Bend Ottoman

## Bend Sofa 2D





## **Bend Corner Waiting with Table 2D**





BRK1125
Bend Corner Waiting with Table 110 Left



BRK1124
Bend Corner Waiting with Table 110 Right

## **Bend Corner Waiting 2D**





BRK1120 Bend Corner Waiting 110 Right



BRK1123 Bend Corner Waiting 140 Left



BRK1121 Bend Corner Waiting 110 Left



BRK1122 Bend Corner Waiting 140 Right

13

## Bend Middle Waiting 2D





BRK1126 Bend Middle Waiting 84



BRK1127 Bend Middle Waiting 110

#### **Bend Ottoman 2D**





15