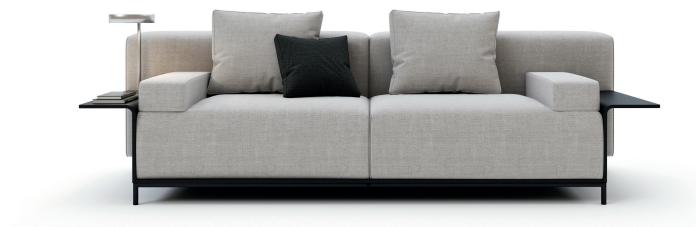

#### **Bend Executive Sofa**

With soft and specially sprung foam in the seating area, Bend offers maximum comfort while maintaining an ergonomic, stylish, and modern design. For executive offices, the thin outer contour with leather detailing and the integrated side tables enhance the sense of elegance.

There are two sizes of cushions, 65 x 40 cm and 40 x 40 cm, specially produced for the executive sofa for more comfort and ergonomic use.