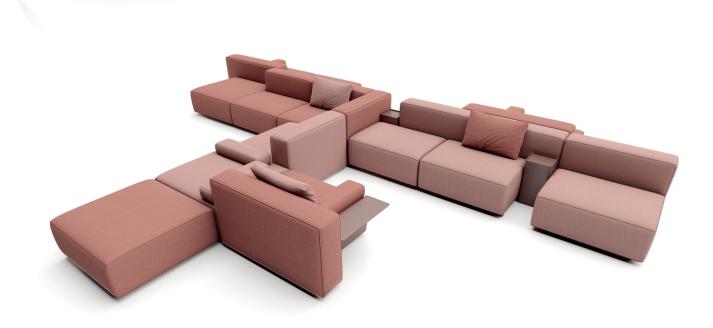

#### **Bend Waiting Group**

The Bend Waiting Group, featuring 11 different modules, is designed to bring the same level of comfort and design language to waiting and relaxation areas. It allows users to select from different modules and create their own configurations based on their personal spaces and preferences.

Contrary to its massive appearance, Bend is a structure that can adapt to the area where it is located. It can be shaped around immovable elements of buildings such as walls and columns in accordance with the space.