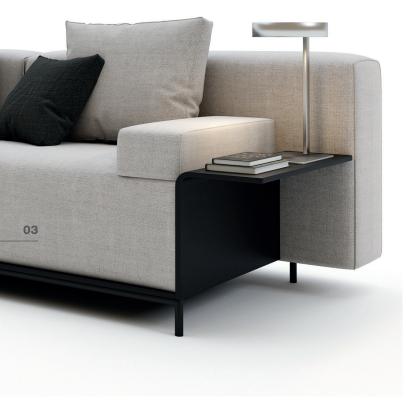

#### **Bend Executive Sofa**

With soft and specially sprung foam in the seating area, Bend offers maximum comfort while maintaining an ergonomic, stylish, and modern design. For executive offices, the thin outer contour with leather detailing and the integrated side tables enhance the sense of elegance.

There are two sizes of cushions, 65 x 40 cm and 40 x 40 cm, specially produced for the executive sofa for more comfort and ergonomic use.