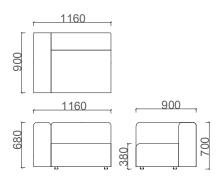

its massive appearance, Bend is a structure that can adapt to the area where it is located. It can be shaped around immovable elements of buildings such as walls and columns in accordance with the space.



#### **Solutions for the Bend Product Group**



#### **Solutions for the Bend Product Group**













## **Product 2D Drawings**

| Bend Executive Sofa            | 36 |
|--------------------------------|----|
| Bend Corner Waiting with Table | 41 |
| Bend Corner Waiting            | 43 |
| Bend Middle Waiting            | 45 |
| Rand Ottoman                   |    |

Bend Ottoman

## Bend Sofa 2D





## **Bend Corner Waiting with Table 2D**





BRK1125
Bend Corner Waiting with Table 110 Left



BRK1124
Bend Corner Waiting with Table 110 Right

## **Bend Corner Waiting 2D**





BRK1120 Bend Corner Waiting 110 Right



BRK1123 Bend Corner Waiting 140 Left



BRK1121 Bend Corner Waiting 110 Left



BRK1122 Bend Corner Waiting 140 Right

13

## Bend Middle Waiting 2D





BRK1126 Bend Middle Waiting 84



BRK1127 Bend Middle Waiting 110

#### **Bend Ottoman 2D**





15