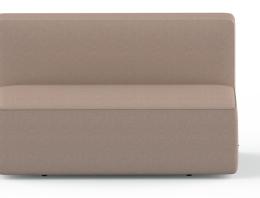

#### **Bend Executive Sofa**

With soft and specially sprung foam in the seating area, Bend offers maximum comfort while maintaining an ergonomic, stylish, and modern design. For executive offices, the thin outer contour with leather detailing and the integrated side tables enhance the sense of elegance.

There are two sizes of cushions, 65 x 40 cm and 40 x 40 cm, specially produced for the executive sofa for more comfort and ergonomic use.