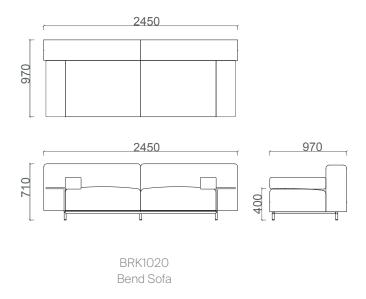

to waiting and relaxation areas. It allows users to select from different modules and create their own configurations based on their personal spaces and preferences.





Contrary to its massive appearance, Bend is a structure that can adapt to the area where it is located. It can be shaped around immovable elements of buildings such as walls and columns in accordance with the space.



#### **Solutions for the Bend Product Group**



#### **Solutions for the Bend Product Group**













## **Product 2D Drawings**

| Bend Executive Sofa            | 36 |
|--------------------------------|----|
| Bend Corner Waiting with Table | 41 |
| Bend Corner Waiting            | 43 |
| Bend Middle Waiting            | 45 |
| Rand Ottoman                   |    |

Bend Ottoman

## Bend Sofa 2D





## **Bend Corner Waiting with Table 2D**





BRK1125
Bend Corner Waiting with Table 110 Left



BRK1124
Bend Corner Waiting with Table 110 Right

## **Bend Corner Waiting 2D**





BRK1120 Bend Corner Waiting 110 Right



BRK1123 Bend Corner Waiting 140 Left



BRK1121 Bend Corner Waiting 110 Left



BRK1122 Bend Corner Waiting 140 Right

13

## Bend Middle Waiting 2D





BRK1126 Bend Middle Waiting 84



BRK1127 Bend Middle Waiting 110

#### **Bend Ottoman 2D**





15