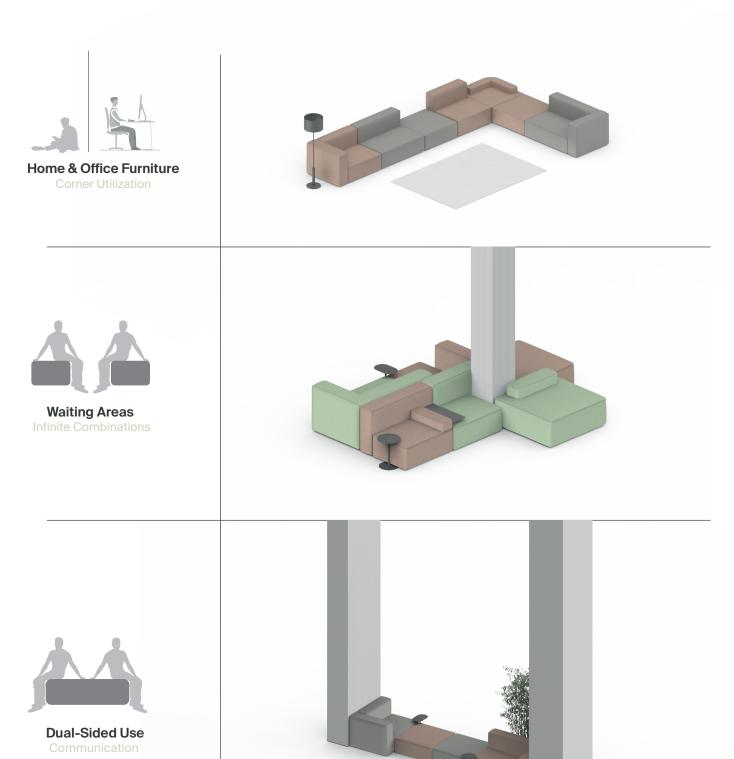

Contrary to its massive appearance, Bend is a structure that can adapt to the area where it is located. It can be shaped around immovable elements of buildings such as walls and columns in accordance with the space.

#### **Solutions for the Bend Product Group**