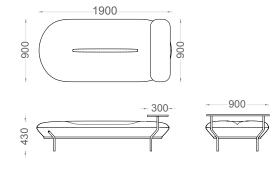

## Capulus Lounge 2D

BRK1080 Capulus Rectangular Ottoman 190x90

BRK1080S Capulus Rectangular Ottoman with Table 190x90

BRK1082 Capulus Square Ottoman 120x120

BRK1082S Capulus Square Ottoman with Table 120x120