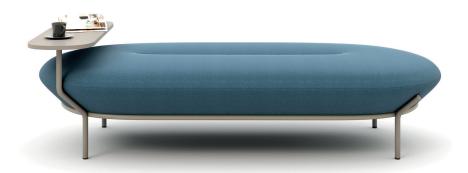

#### Capulus Accessories

The Capulus product family, available in various shapes and sizes, brings a sense of spaciousness to spaces with its minimalist design, while its melamine tabletop option offers a sleek and functional solution.

Combining its linear design with different color options, Capulus becomes a symbol of dynamism in the spaces where it is placed. Its elegant leg structure and solid seating provide a strong and reliable feel, while its soft contours create a sense of balance.

## Capulus Lounge 2D

BRK1080 Capulus Rectangular Ottoman 190x90

BRK1080S Capulus Rectangular Ottoman with Table 190x90

BRK1082 Capulus Square Ottoman 120x120

BRK1082S Capulus Square Ottoman with Table 120x120