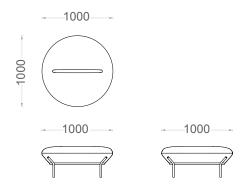

## Capulus Lounge 2D

BRK1080 Capulus Rectangular Ottoman 190x90

BRK1080S Capulus Rectangular Ottoman with Table 190x90

BRK1082 Capulus Square Ottoman 120x120

BRK1082S Capulus Square Ottoman with Table 120x120