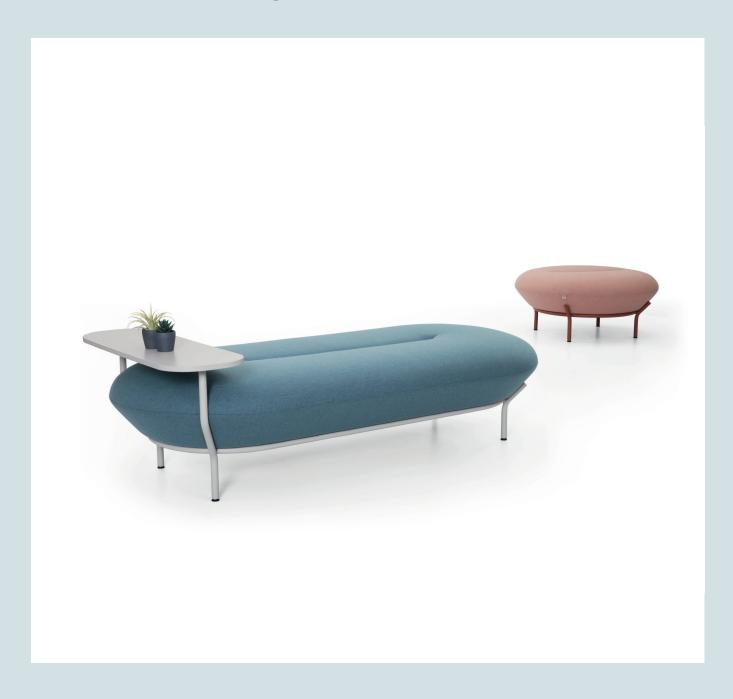

#### Capulus

With its comfortable seating and a variety of color options, Capulus offers a simple solution for spaces such as lobbies, hospitals, and shared work areas. Inspired by the coffee beans from which it takes its name, it also complements enjoyable break moments.

Combining its linear design with different color options, Capulus becomes a symbol of dynamism in the spaces where it is placed. Its elegant leg structure and solid seating provide a strong and reliable feel, while its soft contours create a sense of balance.

## Capulus Lounge 2D

BRK1080 Capulus Rectangular Ottoman 190x90

BRK1080S Capulus Rectangular Ottoman with Table 190x90

BRK1082 Capulus Square Ottoman 120x120

BRK1082S Capulus Square Ottoman with Table 120x120