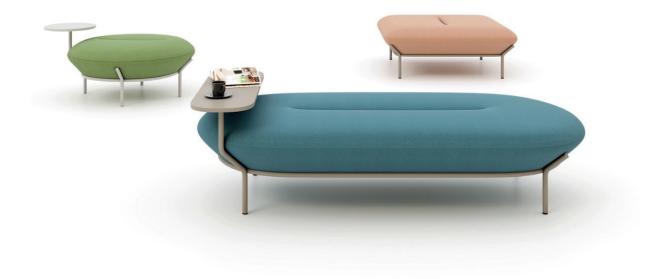

### Contents

| Overview of Capulus             | 03  |
|---------------------------------|-----|
| Solutions for the Product Group | 07  |
| 2D Drawings                     | 0.9 |

Inspired by coffee beans, the Capulus product family brings dynamism to work and waiting areas with its minimalist design. It meets various needs with versions that include or exclude a side table.

Combining its linear design with different color options, Capulus becomes a symbol of dynamism in the spaces where it is placed. Its elegant leg structure and solid seating provide a strong and reliable feel, while its soft contours create a sense of balance.

## Capulus Lounge 2D

BRK1080 Capulus Rectangular Ottoman 190x90

BRK1080S Capulus Rectangular Ottoman with Table 190x90

BRK1082 Capulus Square Ottoman 120x120

BRK1082S Capulus Square Ottoman with Table 120x120