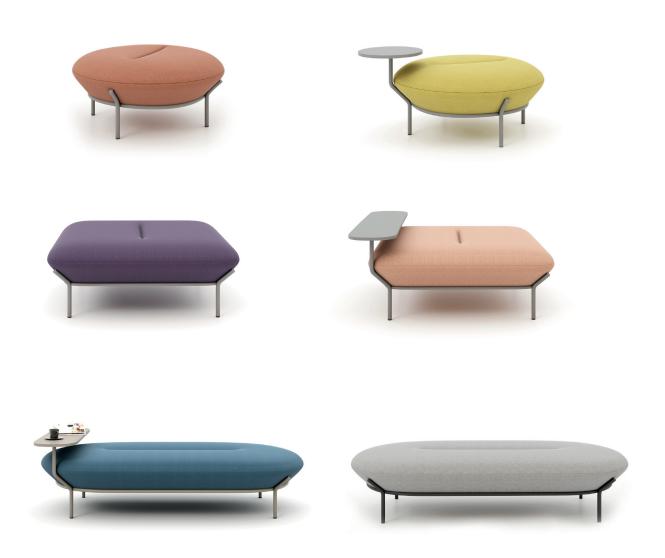

### Contents

| Overview of Capulus             | 03  |
|---------------------------------|-----|
| Solutions for the Product Group | 07  |
| 2D Drawings                     | 0.9 |

Inspired by coffee beans, the Capulus product family brings dynamism to work and waiting areas with its minimalist design. It meets various needs with versions that include or exclude a side table.

#### Capulus

With its comfortable seating and a variety of color options, Capulus offers a simple solution for spaces such as lobbies, hospitals, and shared work areas. Inspired by the coffee beans from which it takes its name, it also complements enjoyable break moments.

Combining its linear design with different color options, Capulus becomes a symbol of dynamism in the spaces where it is placed. Its elegant leg structure and solid seating provide a strong and reliable feel, while its soft contours create a sense of balance.

## Capulus Lounge 2D

BRK1080 Capulus Rectangular Ottoman 190x90

BRK1080S Capulus Rectangular Ottoman with Table 190x90

BRK1082 Capulus Square Ottoman 120x120

BRK1082S Capulus Square Ottoman with Table 120x120

# Capulus Lounge 2D

BRK1081 Capulus Round Ottoman Diameter 100

BRK1081S
Capulus Round Ottoman Diameter 100 with Table