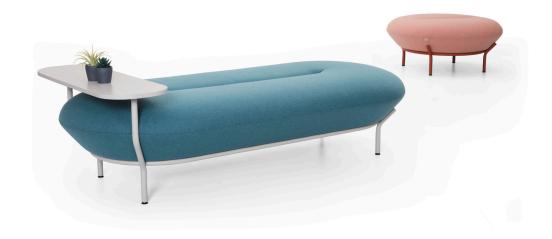

#### Capulus

With its comfortable seating and a variety of color options, Capulus offers a simple solution for spaces such as lobbies, hospitals, and shared work areas. Inspired by the coffee beans from which it takes its name, it also complements enjoyable break moments.

Combining its linear design with different color options, Capulus becomes a symbol of dynamism in the spaces where it is placed. Its elegant leg structure and solid seating provide a strong and reliable feel, while its soft contours create a sense of balance.

## Capulus Lounge 2D

BRK1080 Capulus Rectangular Ottoman 190x90

BRK1080S Capulus Rectangular Ottoman with Table 190x90

BRK1082 Capulus Square Ottoman 120x120

BRK1082S Capulus Square Ottoman with Table 120x120