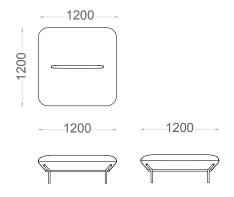

## Capulus Lounge 2D

BRK1080 Capulus Rectangular Ottoman 190x90

BRK1080S Capulus Rectangular Ottoman with Table 190x90

BRK1082 Capulus Square Ottoman 120x120

BRK1082S Capulus Square Ottoman with Table 120x120