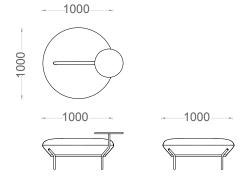

# Capulus Lounge 2D

BRK1081 Capulus Round Ottoman Diameter 100

BRK1081S
Capulus Round Ottoman Diameter 100 with Table