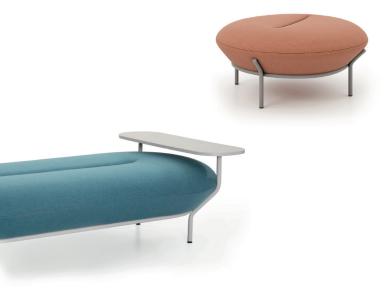

#### Capulus Accessories

The Capulus product family, available in various shapes and sizes, brings a sense of spaciousness to spaces with its minimalist design, while its melamine tabletop option offers a sleek and functional solution.

Combining its linear design with different color options, Capulus becomes a symbol of dynamism in the spaces where it is placed. Its elegant leg structure and solid seating provide a strong and reliable feel, while its soft contours create a sense of balance.

## Capulus Lounge 2D

BRK1080 Capulus Rectangular Ottoman 190x90

BRK1080S Capulus Rectangular Ottoman with Table 190x90

BRK1082 Capulus Square Ottoman 120x120

BRK1082S Capulus Square Ottoman with Table 120x120