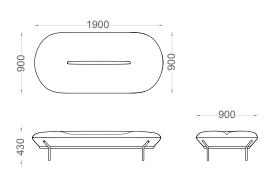

## Capulus Lounge 2D

BRK1080 Capulus Rectangular Ottoman 190x90

BRK1080S Capulus Rectangular Ottoman with Table 190x90

BRK1082 Capulus Square Ottoman 120x120

BRK1082S Capulus Square Ottoman with Table 120x120