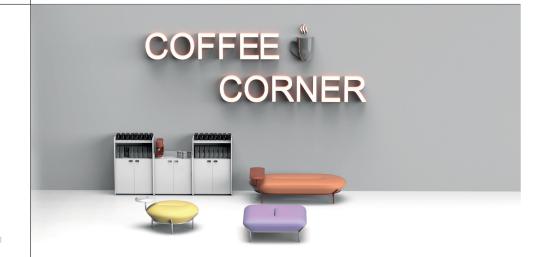

#### Capulus

With its comfortable seating and a variety of color options, Capulus offers a simple solution for spaces such as lobbies, hospitals, and shared work areas. Inspired by the coffee beans from which it takes its name, it also complements enjoyable break moments.

#### Versatile Use

Communication & Relaxation