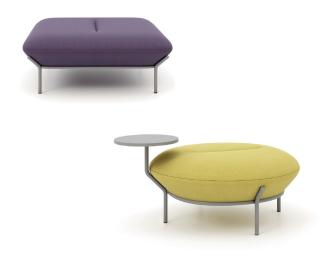

#### Capulus

With its comfortable seating and a variety of color options, Capulus offers a simple solution for spaces such as lobbies, hospitals, and shared work areas. Inspired by the coffee beans from which it takes its name, it also complements enjoyable break moments.

Combining its linear design with different color options, Capulus becomes a symbol of dynamism in the spaces where it is placed. Its elegant leg structure and solid seating provide a strong and reliable feel, while its soft contours create a sense of balance.