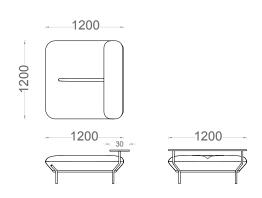

## Capulus Lounge 2D

BRK1080 Capulus Rectangular Ottoman 190x90

BRK1080S Capulus Rectangular Ottoman with Table 190x90

BRK1082 Capulus Square Ottoman 120x120

BRK1082S Capulus Square Ottoman with Table 120x120