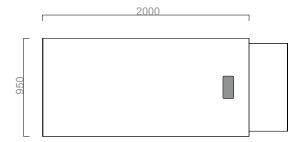

## Forma Desk 2D

FEMA20095 Forma Right-Side Desk 200X95 (Melamine)

FEMO20095 Forma Left-Side Desk 200X95 (Melamine)