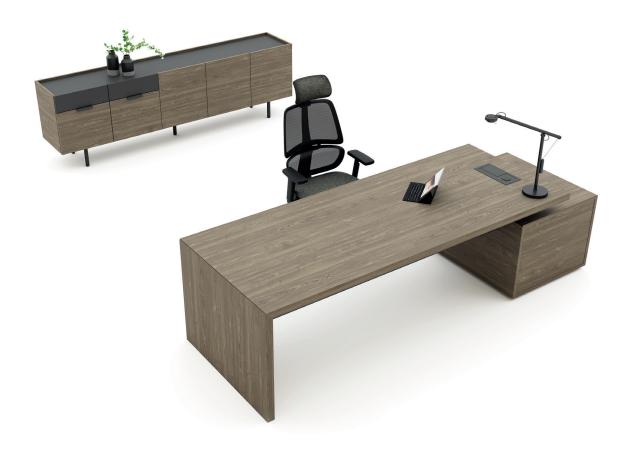

## Contents

| Overview of Forma         | 03 |
|---------------------------|----|
| Electrification & Storage | 05 |
| 2D Drawings               | 08 |

With melamine and metal coating options, Forma provides the desired status for the space it is placed in. With this feature, it is designed as a prestigious executive desk that can easily transform into a middle-management desk.

Offering functional solutions with its storage and electrification options, Forma stands out with its solid structure and various size options, creating a visually striking yet simple presence in the space.

Accompanying the Forma desk, the Forma Console provides ample storage while its deepened top surface creates a display area for accessories.

#### Electrification

The Forma executive desk features the VEGA socket unit, which includes 2 standard power outlets, 1 USB-A/C port, and 1 CAT6 module, eliminating clutter and enabling better focus.