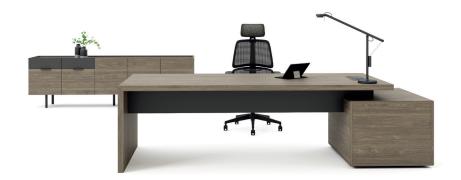

## Contents

| Overview of Forma         | 03 |
|---------------------------|----|
| Electrification & Storage | 05 |
| 2D Drawings               | 08 |

With melamine and metal coating options, Forma provides the desired status for the space it is placed in. With this feature, it is designed as a prestigious executive desk that can easily transform into a middle-management desk.

Offering functional solutions with its storage and electrification options, Forma stands out with its solid structure and various size options, creating a visually striking yet simple presence in the space.

Accompanying the Forma desk, the Forma Console provides ample storage while its deepened top surface creates a display area for accessories.