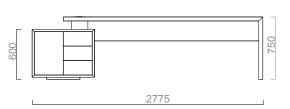

## Forma Desk 2D

FEMA24095 Forma Right-Side Desk 240X95 (Melamine)

FEMO24095 Forma Left-Side Desk 240X95 (Melamine)