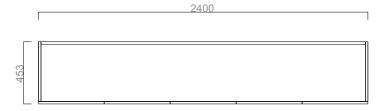

es ample storage while its deepened top surface creates a display area for accessories.





#### Electrification

The Forma executive desk features the VEGA socket unit, which includes 2 standard power outlets, 1 USB-A/C port, and 1 CAT6 module, eliminating clutter and enabling better focus.

## **Product 2D Drawings**

| Forma Desk    | 80 |
|---------------|----|
| Forma Console | 11 |

## Forma Desk 2D











FEMA20095 Forma Right-Side Desk 200X95 (Melamine)

FEMO20095 Forma Left-Side Desk 200X95 (Melamine)

### Forma Desk 2D





FEMA22095 Forma Right-Side Desk 220X95 (Melamine)

FEMO22095 Forma Left-Side Desk 220X95 (Melamine)

## Forma Desk 2D











FEMA24095 Forma Right-Side Desk 240X95 (Melamine)

FEMO24095 Forma Left-Side Desk 240X95 (Melamine)

## Forma Console 2D







FK24045 Forma Console