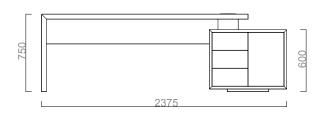

### Forma Desk 2D

FEMA22095 Forma Right-Side Desk 220X95 (Melamine)

FEMO22095 Forma Left-Side Desk 220X95 (Melamine)