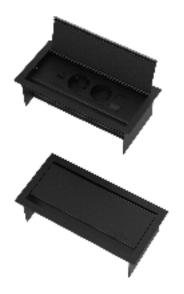

#### Electrification

The Forma executive desk features the VEGA socket unit, which includes 2 standard power outlets, 1 USB-A/C port, and 1 CAT6 module, eliminating clutter and enabling better focus.