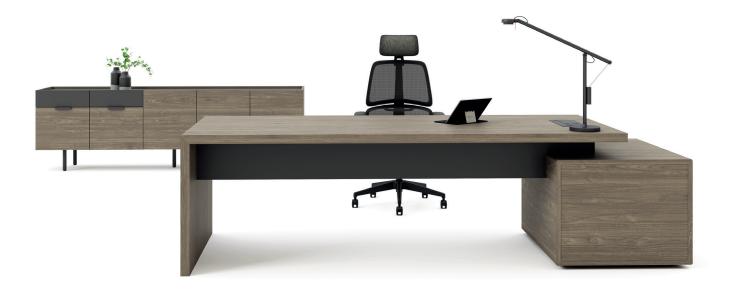

## Contents

| Overview of Forma         | 03 |
|---------------------------|----|
| Electrification & Storage | 05 |
| 2D Drawings               | 08 |

With melamine and metal coating options, Forma provides the desired status for the space it is placed in. With this feature, it is designed as a prestigious executive desk that can easily transform into a middle-management desk.

Offering functional solutions with its storage and electrification options, Forma stands out with its solid structure and various size options, creating a visually striking yet simple presence in the space.

Accompanying the Forma desk, the Forma Console provides ample storage while its deepened top surface creates a display area for accessories.

#### Electrification

The Forma executive desk features the VEGA socket unit, which includes 2 standard power outlets, 1 USB-A/C port, and 1 CAT6 module, eliminating clutter and enabling better focus.