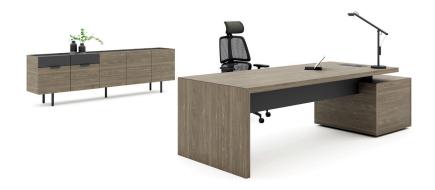

## Contents

| Overview of Forma         | 03 |
|---------------------------|----|
| Electrification & Storage | 05 |
| 2D Drawings               | 08 |

With melamine and metal coating options, Forma provides the desired status for the space it is placed in. With this feature, it is designed as a prestigious executive desk that can easily transform into a middle-management desk.

Offering functional solutions with its storage and electrification options, Forma stands out with its solid structure and various size options, creating a visually striking yet simple presence in the space.

Accompanying the Forma desk, the Forma Console provides ample storage while its deepened top surface creates a display area for accessories.