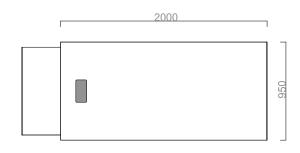

## Forma Desk 2D

FEMA20095 Forma Right-Side Desk 200X95 (Melamine)

FEMO20095 Forma Left-Side Desk 200X95 (Melamine)