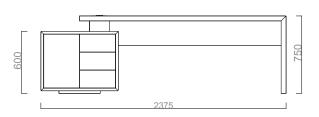

### Forma Desk 2D

FEMA22095 Forma Right-Side Desk 220X95 (Melamine)

FEMO22095 Forma Left-Side Desk 220X95 (Melamine)