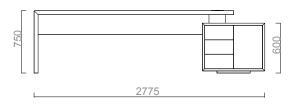

ize options, creating a visually striking yet simple presence in the space.

Accompanying the Forma desk, the Forma Console provides ample storage while its deepened top surface creates a display area for accessories.





#### Electrification

The Forma executive desk features the VEGA socket unit, which includes 2 standard power outlets, 1 USB-A/C port, and 1 CAT6 module, eliminating clutter and enabling better focus.

## **Product 2D Drawings**

| Forma Desk    | 80 |
|---------------|----|
| Forma Console | 11 |

## Forma Desk 2D











FEMA20095 Forma Right-Side Desk 200X95 (Melamine)

FEMO20095 Forma Left-Side Desk 200X95 (Melamine)

### Forma Desk 2D





FEMA22095 Forma Right-Side Desk 220X95 (Melamine)

FEMO22095 Forma Left-Side Desk 220X95 (Melamine)

## Forma Desk 2D











FEMA24095 Forma Right-Side Desk 240X95 (Melamine)

FEMO24095 Forma Left-Side Desk 240X95 (Melamine)

## Forma Console 2D







FK24045 Forma Console