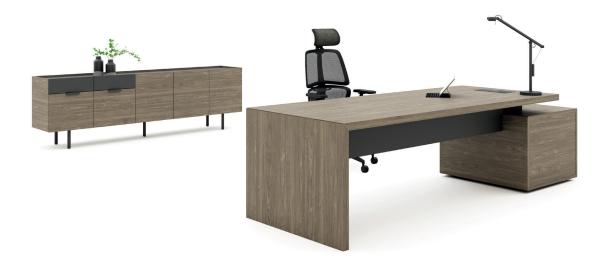

## Contents

| Overview of Forma         | 03 |
|---------------------------|----|
| Electrification & Storage | 05 |
| 2D Drawings               | 08 |

With melamine and metal coating options, Forma provides the desired status for the space it is placed in. With this feature, it is designed as a prestigious executive desk that can easily transform into a middle-management desk.

Offering functional solutions with its storage and electrification options, Forma stands out with its solid structure and various size options, creating a visually striking yet simple presence in the space.

Accompanying the Forma desk, the Forma Console provides ample storage while its deepened top surface creates a display area for accessories.

#### Electrification

The Forma executive desk features the VEGA socket unit, which includes 2 standard power outlets, 1 USB-A/C port, and 1 CAT6 module, eliminating clutter and enabling better focus.