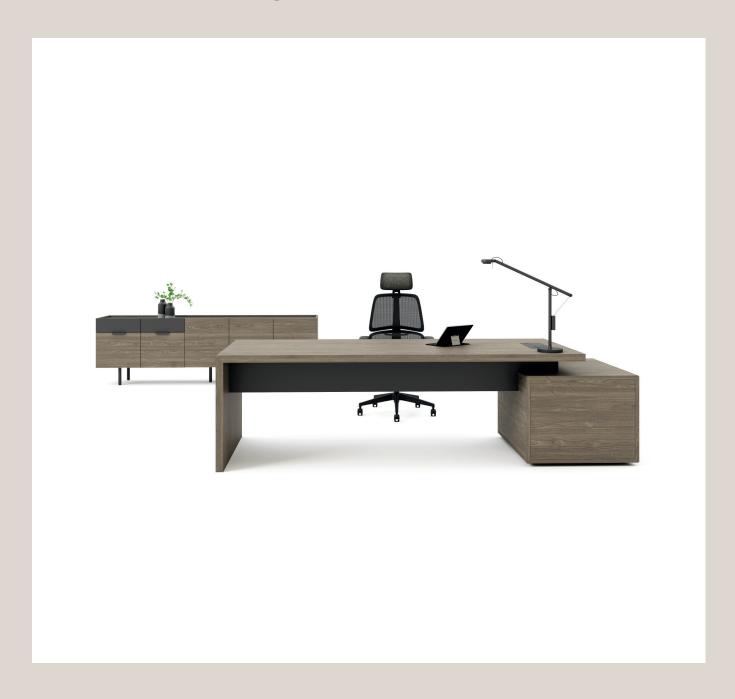

## Contents

| Overview of Forma         | 03 |
|---------------------------|----|
| Electrification & Storage | 05 |
| 2D Drawings               | 08 |

With melamine and metal coating options, Forma provides the desired status for the space it is placed in. With this feature, it is designed as a prestigious executive desk that can easily transform into a middle-management desk.

Offering functional solutions with its storage and electrification options, Forma stands out with its solid structure and various size options, creating a visually striking yet simple presence in the space.

Accompanying the Forma desk, the Forma Console provides ample storage while its deepened top surface creates a display area for accessories.

#### Electrification

The Forma executive desk features the VEGA socket unit, which includes 2 standard power outlets, 1 USB-A/C port, and 1 CAT6 module, eliminating clutter and enabling better focus.