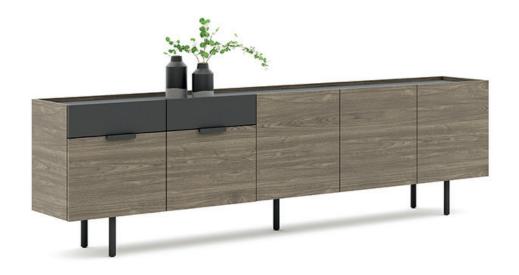

Accompanying the Forma desk, the Forma Console provides ample storage while its deepened top surface creates a display area for accessories.

## Forma Console 2D

FK24045 Forma Console