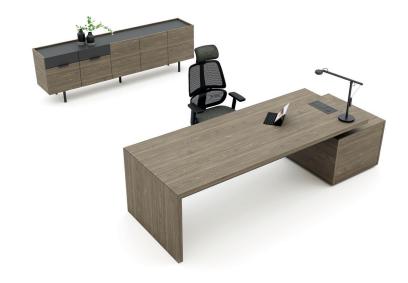

## Contents

| Overview of Forma         | 03 |
|---------------------------|----|
| Electrification & Storage | 05 |
| 2D Drawings               | 08 |

With melamine and metal coating options, Forma provides the desired status for the space it is placed in. With this feature, it is designed as a prestigious executive desk that can easily transform into a middle-management desk.

Offering functional solutions with its storage and electrification options, Forma stands out with its solid structure and various size options, creating a visually striking yet simple presence in the space.

Accompanying the Forma desk, the Forma Console provides ample storage while its deepened top surface creates a display area for accessories.