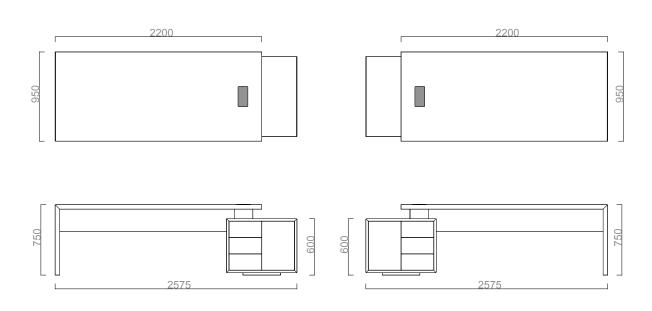

## Forma Desk 2D

FEMA24095 Forma Right-Side Desk 240X95 (Melamine)

FEMO24095 Forma Left-Side Desk 240X95 (Melamine)