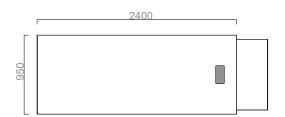

## Forma Desk 2D

FEMA24095 Forma Right-Side Desk 240X95 (Melamine)

FEMO24095 Forma Left-Side Desk 240X95 (Melamine)