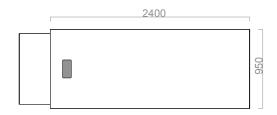

## Forma Desk 2D

FEMA24095 Forma Right-Side Desk 240X95 (Melamine)

FEMO24095 Forma Left-Side Desk 240X95 (Melamine)