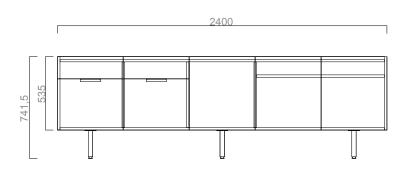

ides ample storage while its deepened top surface creates a display area for accessories.





#### Electrification

The Forma executive desk features the VEGA socket unit, which includes 2 standard power outlets, 1 USB-A/C port, and 1 CAT6 module, eliminating clutter and enabling better focus.

## **Product 2D Drawings**

| Forma Desk    | 80 |
|---------------|----|
| Forma Console | 11 |

## Forma Desk 2D











FEMA20095 Forma Right-Side Desk 200X95 (Melamine)

FEMO20095 Forma Left-Side Desk 200X95 (Melamine)

### Forma Desk 2D





FEMA22095 Forma Right-Side Desk 220X95 (Melamine)

FEMO22095 Forma Left-Side Desk 220X95 (Melamine)

## Forma Desk 2D











FEMA24095 Forma Right-Side Desk 240X95 (Melamine)

FEMO24095 Forma Left-Side Desk 240X95 (Melamine)

## Forma Console 2D







FK24045 Forma Console