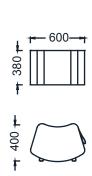

### Bari Lounge 2D

BRK1404 - Bari Curved Bench

BRK1405S - Bari Bench with Backrest 130cm BRK1402S - Bari Bench with Backrest 130cm & USB

BRK1400 - Bari Ottoman

BRK1402 - Bari Bench 130cm

www.zivella.com