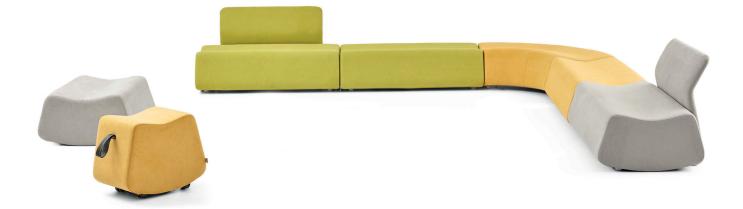

Bari Bench adds dynamism and energy to the space with its new-generation modular design. It is designed to meet all the needs of the communication era. The small charging unit, which perfectly integrates with the sofa's design, makes life much easier.

Bari Bench has a flexible appearance and can adapt to the environment. It can be shaped to fit around architectural elements such as walls and columns, ensuring seamless integration.

It allows users to choose from different modules and configure their own layouts according to their personal spaces and preferences.

Colorful, dynamic, and cheerful... Bari Bench brings movement and energy to its surroundings with its next-generation modular design. Designed to meet the demands of the communication era, its built-in small charging unit makes life significantly easier.

The product includes a built-in USB charging device with 2 USB ports embedded into the upholstery.

The Bari Product Group is designed for waiting areas, office spaces, and home interiors.

Footing: The product features height-adjustable bingo feet made of rigid plastic where it contacts the ground. The Bari ottoman's base includes freely rotating rubber wheels, available in both locking and non-locking versions.