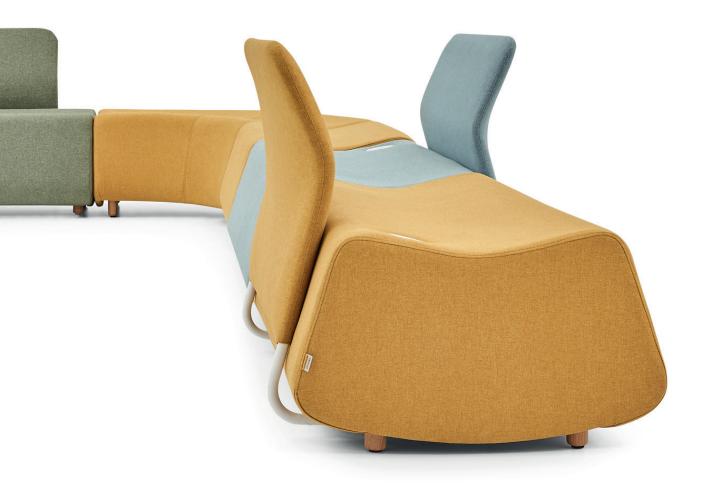

Bari Bench adds dynamism and energy to the space with its new-generation modular design. It is designed to meet all the needs of the communication era. The small charging unit, which perfectly integrates with the sofa's design, makes life much easier.

Bari Bench has a flexible appearance and can adapt to the environment. It can be shaped to fit around architectural elements such as walls and columns, ensuring seamless integration.

It allows users to choose from different modules and configure their own layouts according to their personal spaces and preferences.

Colorful, dynamic, and cheerful... Bari Bench brings movement and energy to its surroundings with its next-generation modular design. Designed to meet the demands of the communication era, its built-in small charging unit makes life significantly easier.

The product includes a built-in USB charging device with 2 USB ports embedded into the upholstery.

The Bari Product Group is designed for waiting areas, office spaces, and home interiors.

Footing: The product features height-adjustable bingo feet made of rigid plastic where it contacts the ground. The Bari ottoman's base includes freely rotating rubber wheels, available in both locking and non-locking versions.