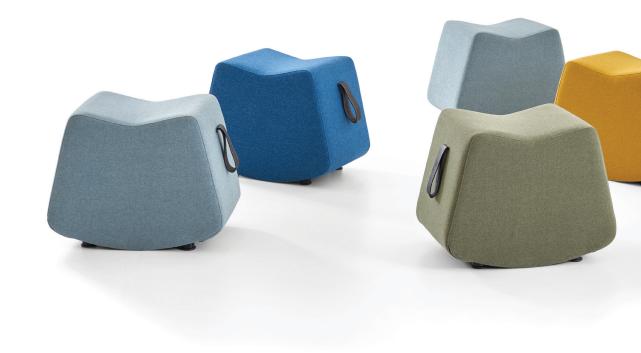

Bari Bench has a flexible appearance and can adapt to the environment. It can be shaped to fit around architectural elements such as walls and columns, ensuring seamless integration.

It allows users to choose from different modules and configure their own layouts according to their personal spaces and preferences.

#### Solutions for the Bari Product Group

#### Bari Ürün Grubuna Yönelik Çözümler