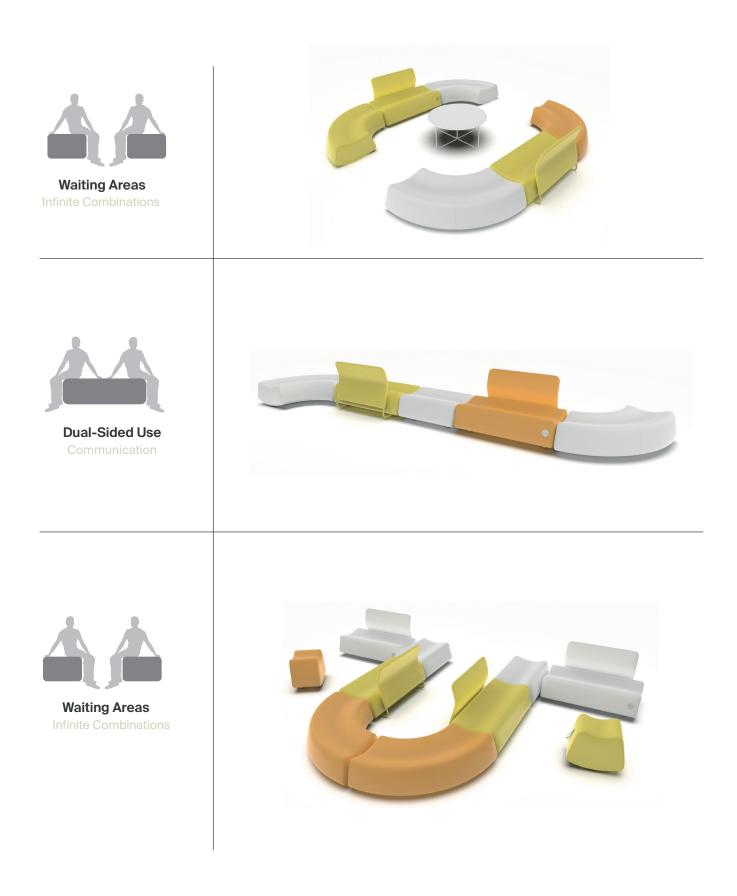

#### Solutions for the Bari Product Group

Bari Bench has a flexible appearance and can adapt to the environment. It can be shaped to fit around architectural elements such as walls and columns, ensuring seamless integration.

It allows users to choose from different modules and configure their own layouts according to their personal spaces and preferences.