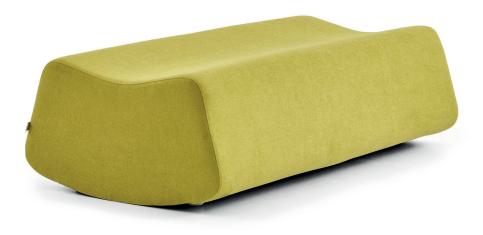

The product includes a built-in USB charging device with 2 USB ports embedded into the upholstery.

The Bari Product Group is designed for waiting areas, office spaces, and home interiors.

Footing: The product features height-adjustable bingo feet made of rigid plastic where it contacts the ground. The Bari ottoman's base includes freely rotating rubber wheels, available in both locking and non-locking versions.