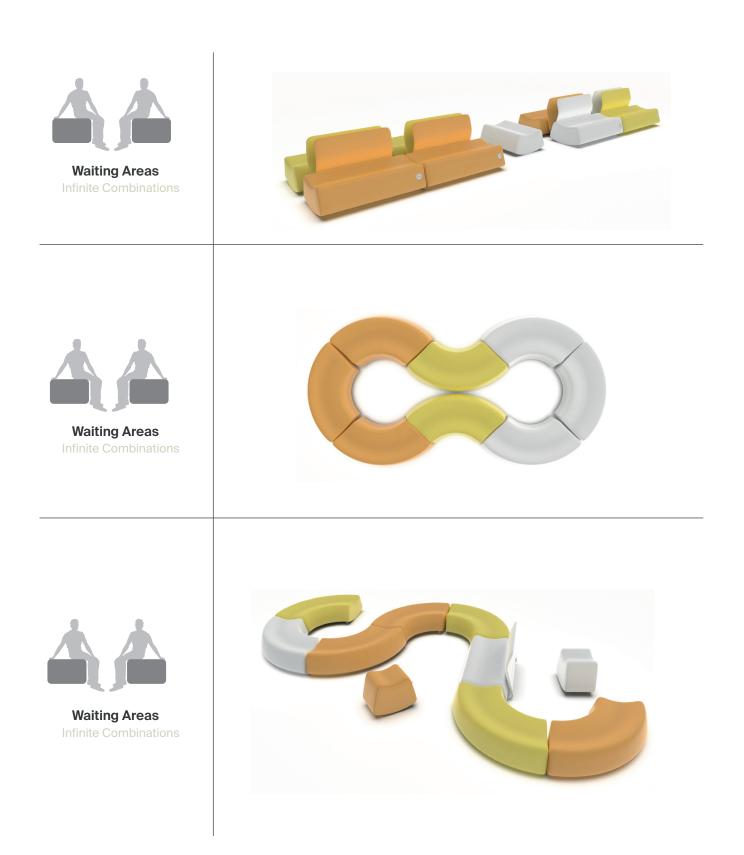

#### Solutions for the Bari Product Group

Bari Bench has a flexible appearance and can adapt to the environment. It can be shaped to fit around architectural elements such as walls and columns, ensuring seamless integration.

It allows users to choose from different modules and configure their own layouts according to their personal spaces and preferences.