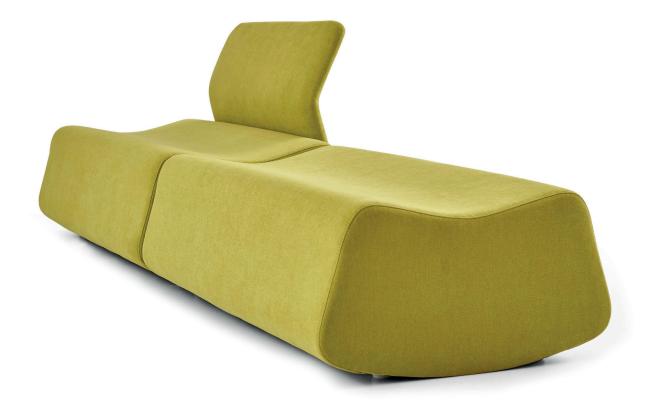

The seat's top layer consists of 5 cm thick polyurethane foam with a density of 50kg/m<sup>3</sup>. The outer frame is covered with 1 cm thick gray foam with a density of 28kg/m<sup>3</sup>. To create its curved look and sharp edges, 10mm Bondex foam is used.

The product includes a built-in USB charging device with 2 USB ports embedded into the upholstery.

The Bari Product Group is designed for waiting areas, office spaces, and home interiors.

Footing: The product features height-adjustable bingo feet made of rigid plastic where it contacts the ground. The Bari ottoman's base includes freely rotating rubber wheels, available in both locking and non-locking versions.