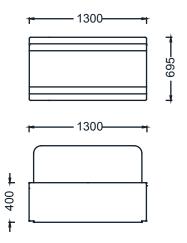

### Bari Lounge 2D

BRK1404 - Bari Curved Bench

BRK1405S - Bari Bench with Backrest 130cm BRK1402S - Bari Bench with Backrest 130cm & USB

BRK1400 - Bari Ottoman

BRK1402 - Bari Bench 130cm

www.zivella.com