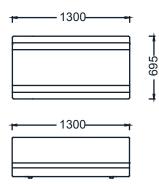

### Bari Lounge 2D

BRK1404 - Bari Curved Bench

BRK1405S - Bari Bench with Backrest 130cm BRK1402S - Bari Bench with Backrest 130cm & USB

BRK1400 - Bari Ottoman

BRK1402 - Bari Bench 130cm

www.zivella.com