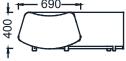

### Bari Lounge 2D

BRK1404 - Bari Curved Bench

BRK1405S - Bari Bench with Backrest 130cm BRK1402S - Bari Bench with Backrest 130cm & USB

BRK1400 - Bari Ottoman

BRK1402 - Bari Bench 130cm

www.zivella.com