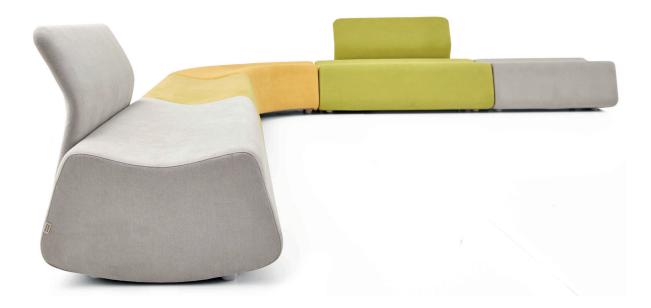

Bari Bench has a flexible appearance and can adapt to the environment. It can be shaped to fit around architectural elements such as walls and columns, ensuring seamless integration.

It allows users to choose from different modules and configure their own layouts according to their personal spaces and preferences.

The seat's top layer consists of 5 cm thick polyurethane foam with a density of 50kg/m<sup>3</sup>. The outer frame is covered with 1 cm thick gray foam with a density of 28kg/m<sup>3</sup>. To create its curved look and sharp edges, 10mm Bondex foam is used.