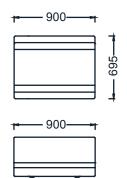

## **Product 2D Drawings**

Bari 11

### Bari Lounge 2D

BRK1404 - Bari Curved Bench

BRK1405S - Bari Bench with Backrest 130cm BRK1402S - Bari Bench with Backrest 130cm & USB

BRK1400 - Bari Ottoman

BRK1402 - Bari Bench 130cm

www.zivella.com