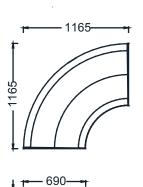

## **Product 2D Drawings**

Bari 11

### Bari Lounge 2D

BRK1404 - Bari Curved Bench

BRK1405S - Bari Bench with Backrest 130cm BRK1402S - Bari Bench with Backrest 130cm & USB

BRK1400 - Bari Ottoman

BRK1402 - Bari Bench 130cm

www.zivella.com