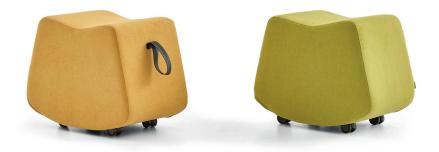

The product includes a built-in USB charging device with 2 USB ports embedded into the upholstery.

The Bari Product Group is designed for waiting areas, office spaces, and home interiors.

Footing: The product features height-adjustable bingo feet made of rigid plastic where it contacts the ground. The Bari ottoman's base includes freely rotating rubber wheels, available in both locking and non-locking versions.

#### Solutions for the Bari Product Group

#### Bari Ürün Grubuna Yönelik Çözümler