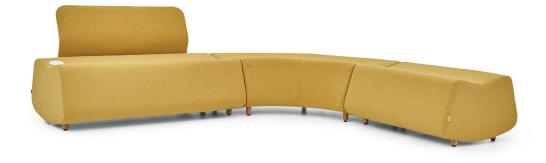

Bari Bench adds dynamism and energy to the space with its new-generation modular design. It is designed to meet all the needs of the communication era. The small charging unit, which perfectly integrates with the sofa's design, makes life much easier.

Colorful, dynamic, and cheerful... Bari Bench brings movement and energy to its surroundings with its next-generation modular design. Designed to meet the demands of the communication era, its built-in small charging unit makes life significantly easier.

The product includes a built-in USB charging device with 2 USB ports embedded into the upholstery.

The Bari Product Group is designed for waiting areas, office spaces, and home interiors.

Footing: The product features height-adjustable bingo feet made of rigid plastic where it contacts the ground. The Bari ottoman's base includes freely rotating rubber wheels, available in both locking and non-locking versions.