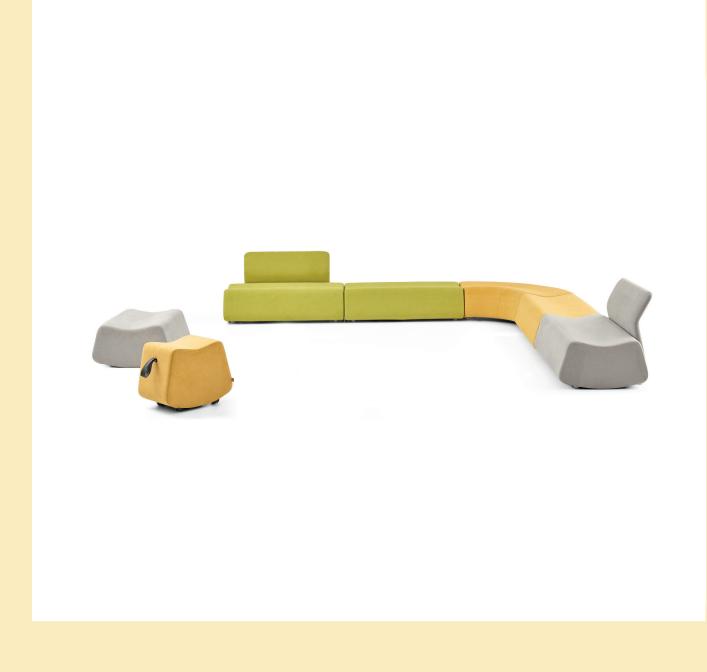

Bari Bench adds dynamism and energy to the space with its new-generation modular design. It is designed to meet all the needs of the communication era. The small charging unit, which perfectly integrates with the sofa's design, makes life much easier.

Bari Bench has a flexible appearance and can adapt to the environment. It can be shaped to fit around architectural elements such as walls and columns, ensuring seamless integration.

It allows users to choose from different modules and configure their own layouts according to their personal spaces and preferences.

Colorful, dynamic, and cheerful... Bari Bench brings movement and energy to its surroundings with its next-generation modular design. Designed to meet the demands of the communication era, its built-in small charging unit makes life significantly easier.

The product includes a built-in USB charging device with 2 USB ports embedded into the upholstery.

The Bari Product Group is designed for waiting areas, office spaces, and home interiors.

Footing: The product features height-adjustable bingo feet made of rigid plastic where it contacts the ground. The Bari ottoman's base includes freely rotating rubber wheels, available in both locking and non-locking versions.