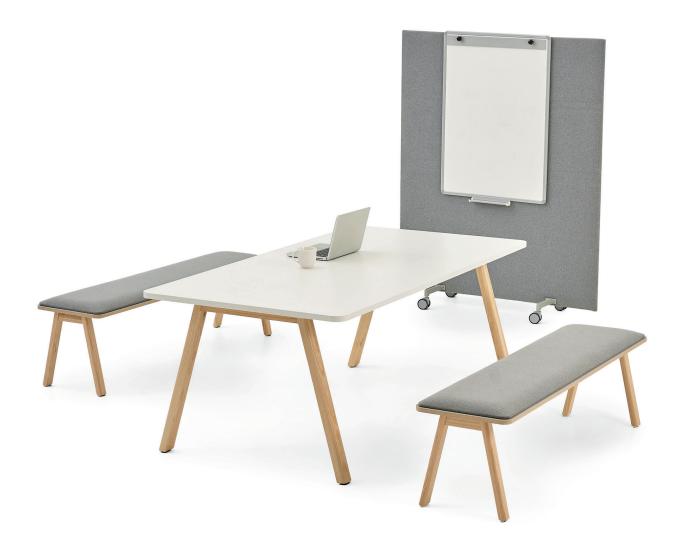

# Workspaces with Meetings ☐ Communication

The Lenta Meeting Group is a stylish and functional collection designed for modern meeting rooms and business discussions. This group provides your office with a professional atmosphere while ensuring productive and comfortable meetings. With its aesthetic design, ease of use, and high quality, it stands out in the workplace.

Desktop

The desktop socket system can be easily installed on the product group without any labor. (2\$BK +1USB - A/C)

Large table surfaces and comfortable chairs ensure that meetings are more productive and comfortable. Integrated cable management systems and side units provide easy access to technological equipment used during the meeting.

Lenta meeting tables bring together maximum concentration and aesthetics in meeting rooms with their minimal and elegant design.

Wooden table leg, first class oven box is made of solid ash wood material. Under the legs, height adjustable bingo glides made of plastic material are used.