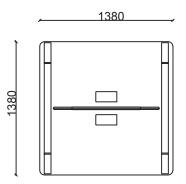

### Lenta Work Group 2D

Table

Curtain

Leg

LNM70120W4- Lenta Quad Workstation 70x120

LNM70140W4- Lenta Quad Workstation 70x140