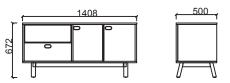

### Lenta Credenza 2D

LNEO18050 - LENTA LEFT-SIDE CREDENZA

LNEA18050 - LENTA RIGHT-SIDE CREDENZA

LNEO11950 - LENTA SHORT LEFT-SIDE CREDENZA

LNEA11950 - LENTA SHORT RIGHT-SIDE CREDENZA