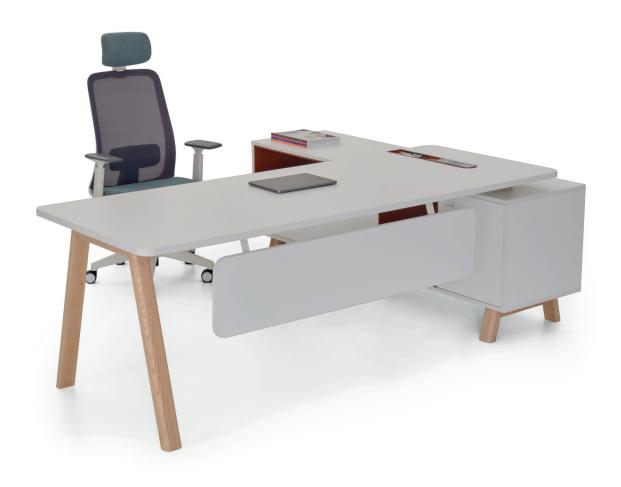

Lenta stands out as a product group that embodies sustainability through simplicity, free from exaggerated details, while conveying these principles to its users.

The Lenta Executive Desk is designed to enhance order and efficiency in the workplace with its extensive storage spaces. Drawers, file cabinets, upper shelves, and cable management systems keep office supplies and documents organized and easily accessible. This functional and aesthetic design ensures maximum comfort and organization in professional workspaces.

It offers a comfortable working experience with its large working area, ergonomic height and smart cable management system.

Lenta eliminates the typical cluttered cable appearance with its integrated electrification system within the panel. As a whole, the product group emphasizes the concept of minimalism through its accessories and structure.