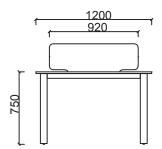

### Lenta Work Group 2D

LNM70140W2- Lenta Dual Workstation 70x140

### Lenta Work Group 2D

Table

Curtain

Leg

LNM70120W4- Lenta Quad Workstation 70x120

LNM70140W4- Lenta Quad Workstation 70x140