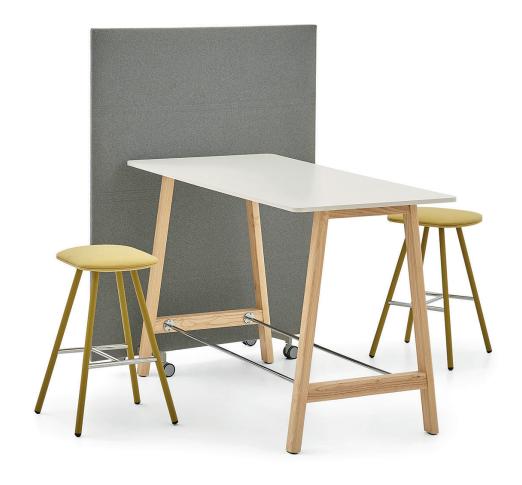

Lenta eliminates the typical cluttered cable appearance with its integrated electrification system within the panel. As a whole, the product group emphasizes the concept of minimalism through its accessories and structure.

The Lenta work desk features a modern and minimalist design. Its clean lines and elegant details contribute to a professional and contemporary look in your office. Combining elegance and functionality, it makes workspaces more efficient and organized.