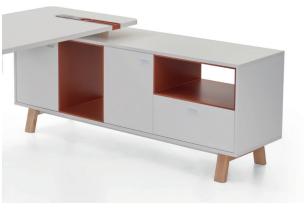

### Lenta Credenza 2D

LNEO18050 - LENTA LEFT-SIDE CREDENZA

LNEA18050 - LENTA RIGHT-SIDE CREDENZA

LNEO11950 - LENTA SHORT LEFT-SIDE CREDENZA

LNEA11950 - LENTA SHORT RIGHT-SIDE CREDENZA