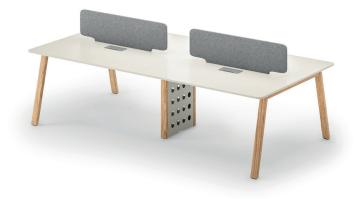

The Lenta work desk features a modern and minimalist design. Its clean lines and elegant details contribute to a professional and contemporary look in your office. Combining elegance and functionality, it makes workspaces more efficient and organized.