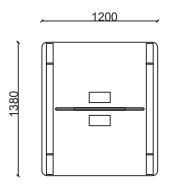

### **Lenta Executive Desk 2D**

| Table     |  |
|-----------|--|
| Curtain   |  |
| Separator |  |
| Leg       |  |

LNYA80180 - LENTA EXECUTIVE DESK 80X180 RIGHT

LNY080180 - LENTA EXECUTIVE DESK 80X180 LEFT