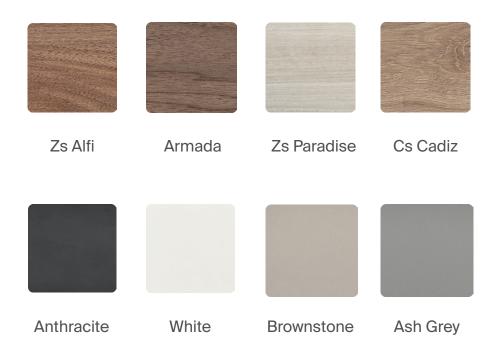

2D**



| Table     |  |
|-----------|--|
| Curtain   |  |
| Separator |  |
| Leg       |  |



LNYA80180 - LENTA EXECUTIVE DESK 80X180 RIGHT



LNY080180 - LENTA EXECUTIVE DESK 80X180 LEFT



LNYA80210 - LENTA EXECUTIVE DESK 80X210 RIGHT



LNYO80210 - LENTA EXECUTIVE DESK 80X210 LEFT

### Lenta Credenza 2D







LNEO18050 - LENTA LEFT-SIDE CREDENZA



LNEA18050 - LENTA RIGHT-SIDE CREDENZA



LNEO11950 - LENTA SHORT LEFT-SIDE CREDENZA



LNEA11950 - LENTA SHORT RIGHT-SIDE CREDENZA

### Lenta Work Group 2D















LNM70140W2- Lenta Dual Workstation 70x140

### Lenta Work Group 2D



Table

Curtain

Leg





LNM70120W4- Lenta Quad Workstation 70x120

LNM70140W4- Lenta Quad Workstation 70x140

### **Lenta Working Bookcase 2D**





### **Material Catalog**

#### **Melamine Colors**



#### Lake Colors





Ash Grey