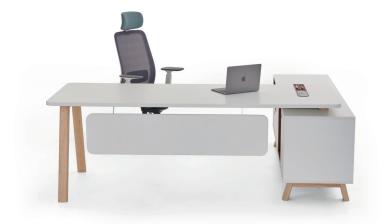

Lenta stands out as a product group that embodies sustainability through simplicity, free from exaggerated details, while conveying these principles to its users.

The Lenta Executive Desk is designed to enhance order and efficiency in the workplace with its extensive storage spaces. Drawers, file cabinets, upper shelves, and cable management systems keep office supplies and documents organized and easily accessible. This functional and aesthetic design ensures maximum comfort and organization in professional workspaces.

Lenta eliminates the typical cluttered cable appearance with its integrated electrification system within the panel. As a whole, the product group emphasizes the concept of minimalism through its accessories and structure.