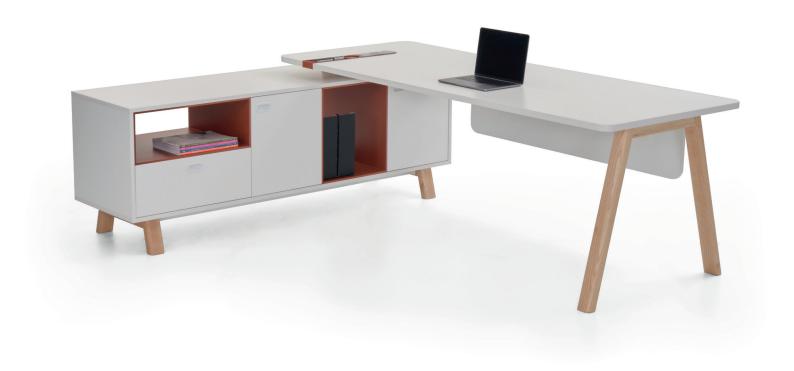

Lenta stands out as a product group that embodies sustainability through simplicity, free from exaggerated details, while conveying these principles to its users.

The Lenta Executive Desk is designed to enhance order and efficiency in the workplace with its extensive storage spaces. Drawers, file cabinets, upper shelves, and cable management systems keep office supplies and documents organized and easily accessible. This functional and aesthetic design ensures maximum comfort and organization in professional workspaces.

### Lenta Credenza 2D

LNEO18050 - LENTA LEFT-SIDE CREDENZA

LNEA18050 - LENTA RIGHT-SIDE CREDENZA

LNEO11950 - LENTA SHORT LEFT-SIDE CREDENZA

LNEA11950 - LENTA SHORT RIGHT-SIDE CREDENZA