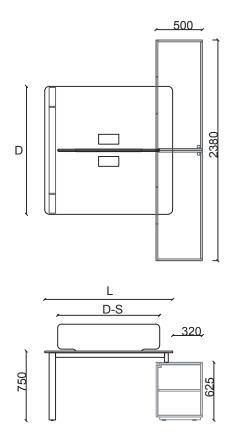

### Lenta Credenza 2D

LNEO18050 - LENTA LEFT-SIDE CREDENZA

LNEA18050 - LENTA RIGHT-SIDE CREDENZA

LNEO11950 - LENTA SHORT LEFT-SIDE CREDENZA

LNEA11950 - LENTA SHORT RIGHT-SIDE CREDENZA