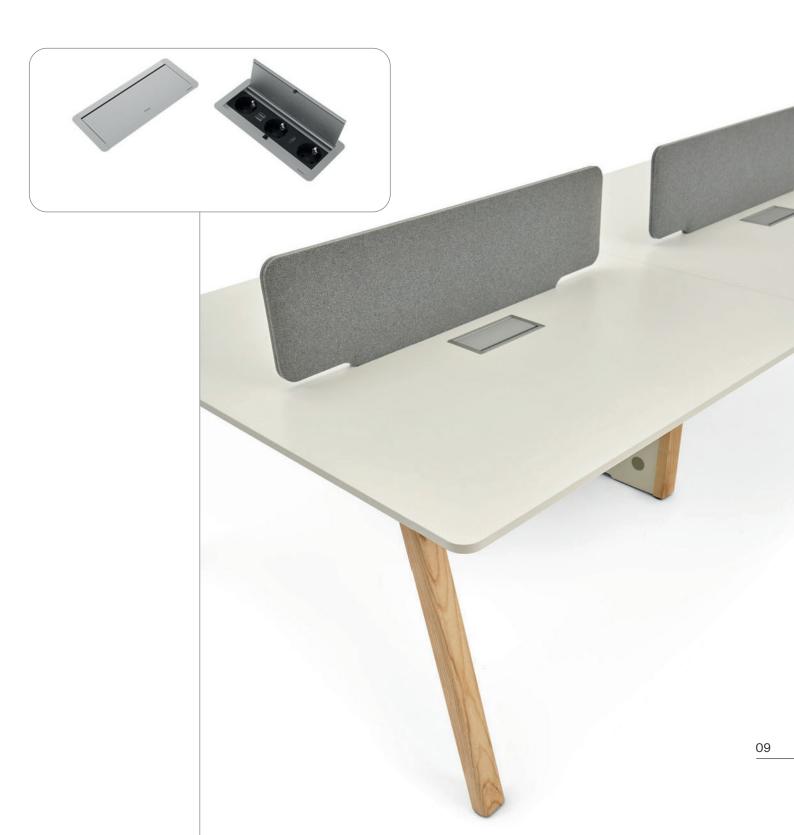

Desktop

The desktop socket system can be easily installed on the product group without any labor. (2\$BK +1USB - A/C)

Large table surfaces and comfortable chairs ensure that meetings are more productive and comfortable. Integrated cable management systems and side units provide easy access to technological equipment used during the meeting.