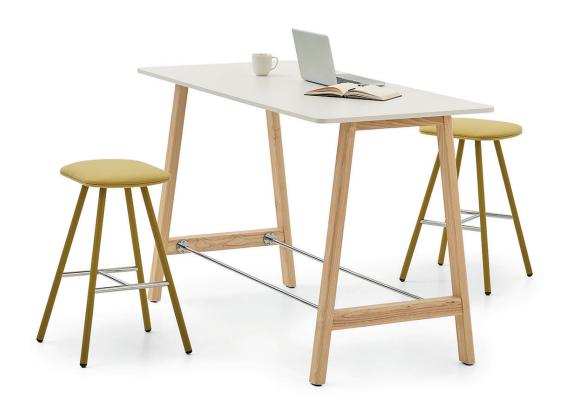

The Lenta work desk features a modern and minimalist design. Its clean lines and elegant details contribute to a professional and contemporary look in your office. Combining elegance and functionality, it makes workspaces more efficient and organized.