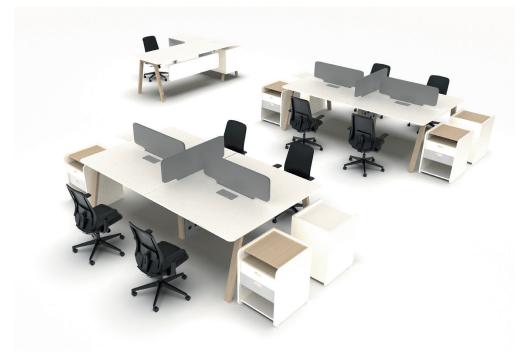

The Lenta work desk features a modern and minimalist design. Its clean lines and elegant details contribute to a professional and contemporary look in your office. Combining elegance and functionality, it makes workspaces more efficient and organized.

#### **Solutions for Workstations**