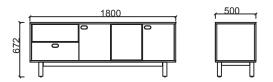

### Lenta Credenza 2D

LNEO18050 - LENTA LEFT-SIDE CREDENZA

LNEA18050 - LENTA RIGHT-SIDE CREDENZA

LNEO11950 - LENTA SHORT LEFT-SIDE CREDENZA

LNEA11950 - LENTA SHORT RIGHT-SIDE CREDENZA