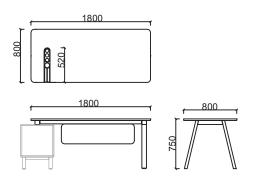

### **Lenta Executive Desk 2D**

| Table     |  |
|-----------|--|
| Curtain   |  |
| Separator |  |
| Leg       |  |

LNYA80180 - LENTA EXECUTIVE DESK 80X180 RIGHT

LNY080180 - LENTA EXECUTIVE DESK 80X180 LEFT