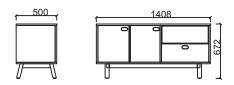

### Lenta Credenza 2D

LNEO18050 - LENTA LEFT-SIDE CREDENZA

LNEA18050 - LENTA RIGHT-SIDE CREDENZA

LNEO11950 - LENTA SHORT LEFT-SIDE CREDENZA

LNEA11950 - LENTA SHORT RIGHT-SIDE CREDENZA