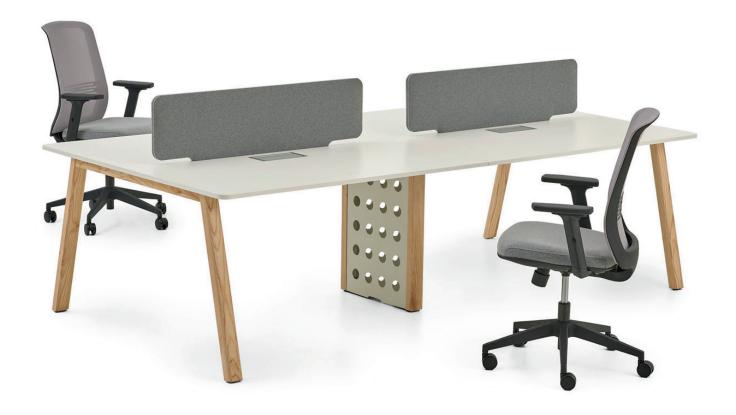

The Lenta work desk features a modern and minimalist design. Its clean lines and elegant details contribute to a professional and contemporary look in your office. Combining elegance and functionality, it makes workspaces more efficient and organized.