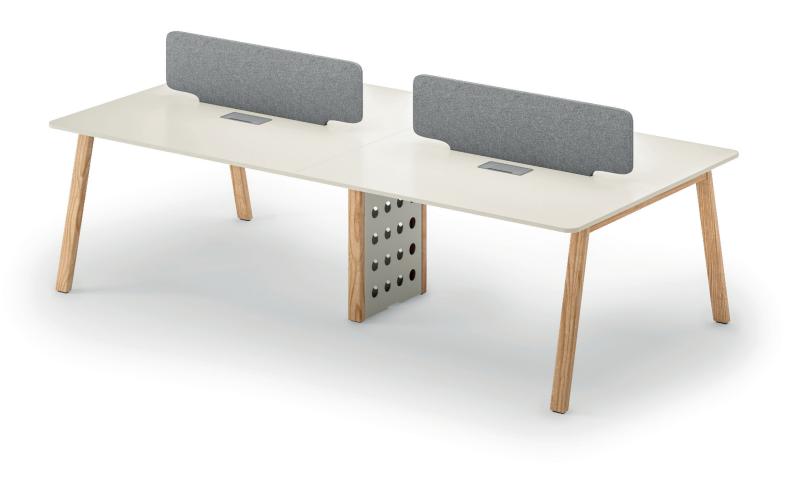

The Lenta work desk features a modern and minimalist design. Its clean lines and elegant details contribute to a professional and contemporary look in your office. Combining elegance and functionality, it makes workspaces more efficient and organized.