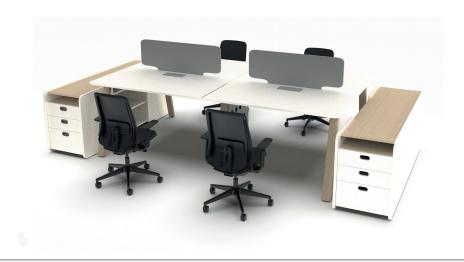

The Lenta work desk features a modern and minimalist design. Its clean lines and elegant details contribute to a professional and contemporary look in your office. Combining elegance and functionality, it makes workspaces more efficient and organized.