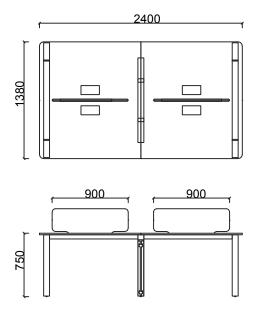

### Lenta Work Group 2D

Table

Curtain

Leg

LNM70120W4- Lenta Quad Workstation 70x120

LNM70140W4- Lenta Quad Workstation 70x140