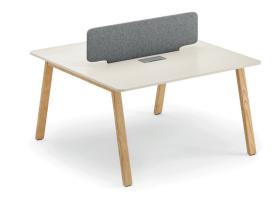

The Lenta work desk features a modern and minimalist design. Its clean lines and elegant details contribute to a professional and contemporary look in your office. Combining elegance and functionality, it makes workspaces more efficient and organized.

### Lenta Work Group 2D

LNM70140W2- Lenta Dual Workstation 70x140

### Lenta Work Group 2D

Table

Curtain

Leg

LNM70120W4- Lenta Quad Workstation 70x120

LNM70140W4- Lenta Quad Workstation 70x140