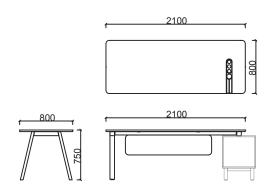

LNYA80210 - LENTA EXECUTIVE DESK 80X210 RIGHT

LNYO80210 - LENTA EXECUTIVE DESK 80X210 LEFT