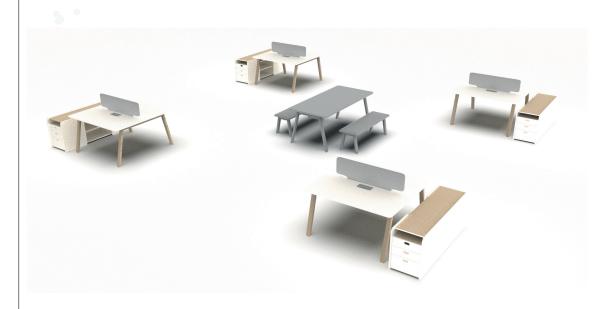

he product group emphasizes the concept of minimalism through its accessories and structure.





The Lenta work desk features a modern and minimalist design. Its clean lines and elegant details contribute to a professional and contemporary look in your office. Combining elegance and functionality, it makes workspaces more efficient and organized.

### Vega

Clip Line is stylish and useful with its close position to the surface. Contents, USB A/C module (2\$BK + 1USB - A/C + 1CAT6)



#### **Solutions for Workstations**



# Individual Workspaces → Focusing







### Multiple Workspaces Collaboration





# Individual Workspaces with Managers Communication



#### **Solutions for Workstations**



# Workspaces with Managers Collaboration







# Workspaces with Meetings ☐ Communication



The Lenta Meeting Group is a stylish and functional collection designed for modern meeting rooms and business discussions. This group provides your office with a professional atmosphere while ensuring productive and comfortable meetings. With its aesthetic design, ease of use, and high quality, it stands out in the workplace.





Desktop

The desktop socket system can be easily installed on the product group without any labor. (2\$BK +1USB - A/C)

Large table surfaces and comfortable chairs ensure that meetings are more productive and comfortable. Integrated cable management systems and side units provide easy access to technological equipment used during the meeting.





Lenta meeting tables bring together maximum concentration and aesthetics in meeting rooms with their minimal and el