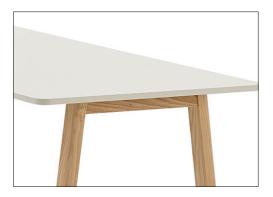

Lenta meeting tables bring together maximum concentration and aesthetics in meeting rooms with their minimal and elegant design.

Wooden table leg, first class oven box is made of solid ash wood material. Under the legs, height adjustable bingo glides made of plastic material are used.