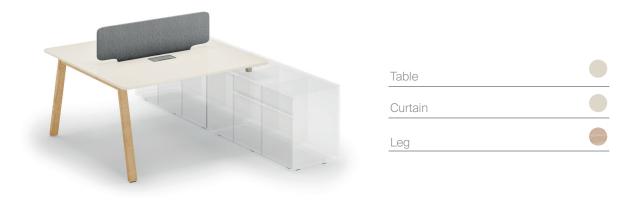

### **Lenta Executive Desk 2D**

| Table     |  |
|-----------|--|
| Curtain   |  |
| Separator |  |
| Leg       |  |

LNYA80180 - LENTA EXECUTIVE DESK 80X180 RIGHT

LNY080180 - LENTA EXECUTIVE DESK 80X180 LEFT