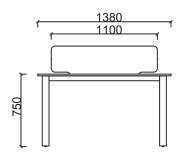

glides made of plastic material are used.

### 2D Drawings

| Lenta Executive Group | 16 |
|-----------------------|----|
| Lenta Credenza        | 17 |
| Lenta Working Group   | 18 |
| Lenta Meeting Tables  | 19 |
| Materials             | 20 |

### **Lenta Executive Desk 2D**



| Table     |  |
|-----------|--|
| Curtain   |  |
| Separator |  |
| Leg       |  |



LNYA80180 - LENTA EXECUTIVE DESK 80X180 RIGHT



LNY080180 - LENTA EXECUTIVE DESK 80X180 LEFT



LNYA80210 - LENTA EXECUTIVE DESK 80X210 RIGHT



LNYO80210 - LENTA EXECUTIVE DESK 80X210 LEFT

### Lenta Credenza 2D







LNEO18050 - LENTA LEFT-SIDE CREDENZA



LNEA18050 - LENTA RIGHT-SIDE CREDENZA



LNEO11950 - LENTA SHORT LEFT-SIDE CREDENZA



LNEA11950 - LENTA SHORT RIGHT-SIDE CREDENZA

### Lenta Work Group 2D















LNM70140W2- Lenta Dual Workstation 70x140

### Lenta Work Group 2D



Table

Curtain

Leg





LNM70120W4- Lenta Quad Workstation 70x120

LNM70140W4- Lenta Quad Workstation 70x140

### **Lenta Working Bookcase 2D**





### **Material Catalog**

#### **Melamine Colors**



#### Lake Colors





Ash Grey