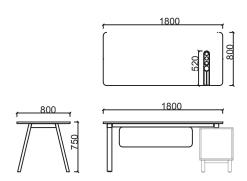

### **Lenta Executive Desk 2D**

| Table     |  |
|-----------|--|
| Curtain   |  |
| Separator |  |
| Leg       |  |

LNYA80180 - LENTA EXECUTIVE DESK 80X180 RIGHT

LNY080180 - LENTA EXECUTIVE DESK 80X180 LEFT