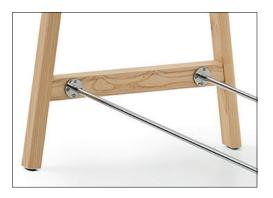

Lenta meeting tables bring together maximum concentration and aesthetics in meeting rooms with their minimal and elegant design.

Wooden table leg, first class oven box is made of solid ash wood material. Under the legs, height adjustable bingo glides made of plastic material are used.