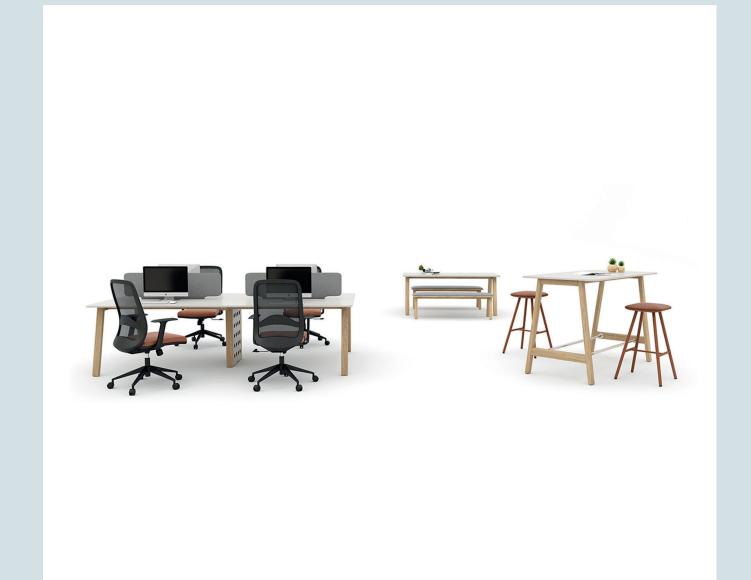

The Lenta work desk features a modern and minimalist design. Its clean lines and elegant details contribute to a professional and contemporary look in your office. Combining elegance and functionality, it makes workspaces more efficient and organized.

#### **Solutions for Workstations**

# Individual Workspaces → Focusing