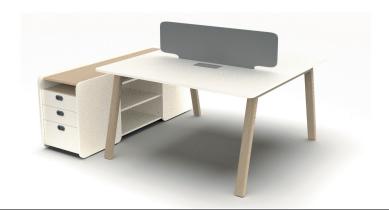

Lenta stands out as a product group that embodies sustainability through simplicity, free from exaggerated details, while conveying these principles to its users.

The Lenta Executive Desk is designed to enhance order and efficiency in the workplace with its extensive storage spaces. Drawers, file cabinets, upper shelves, and cable management systems keep office supplies and documents organized and easily accessible. This functional and aesthetic design ensures maximum comfort and organization in professional workspaces.

It offers a comfortable working experience with its large working area, ergonomic height and smart cable management system.