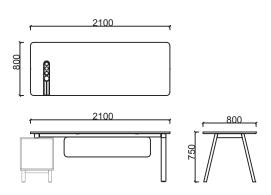

LNYA80210 - LENTA EXECUTIVE DESK 80X210 RIGHT

LNYO80210 - LENTA EXECUTIVE DESK 80X210 LEFT