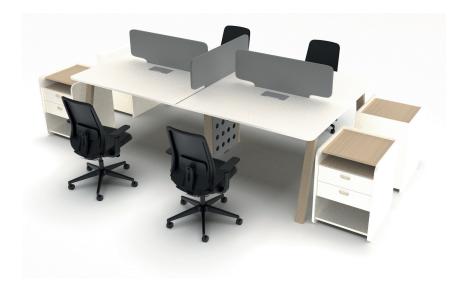

The Lenta work desk features a modern and minimalist design. Its clean lines and elegant details contribute to a professional and contemporary look in your office. Combining elegance and functionality, it makes workspaces more efficient and organized.

### Lenta Work Group 2D

Table

Curtain

Leg

LNM70120W4- Lenta Quad Workstation 70x120

LNM70140W4- Lenta Quad Workstation 70x140