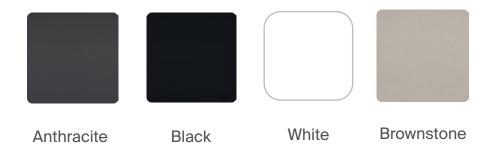

|  |
|-----------|--|
| Curtain   |  |
| Separator |  |
| Leg       |  |



LNYA80180 - LENTA EXECUTIVE DESK 80X180 RIGHT



LNY080180 - LENTA EXECUTIVE DESK 80X180 LEFT



LNYA80210 - LENTA EXECUTIVE DESK 80X210 RIGHT



LNYO80210 - LENTA EXECUTIVE DESK 80X210 LEFT

### Lenta Credenza 2D







LNEO18050 - LENTA LEFT-SIDE CREDENZA



LNEA18050 - LENTA RIGHT-SIDE CREDENZA



LNEO11950 - LENTA SHORT LEFT-SIDE CREDENZA



LNEA11950 - LENTA SHORT RIGHT-SIDE CREDENZA

### Lenta Work Group 2D















LNM70140W2- Lenta Dual Workstation 70x140

### Lenta Work Group 2D



Table

Curtain

Leg





LNM70120W4- Lenta Quad Workstation 70x120

LNM70140W4- Lenta Quad Workstation 70x140

### **Lenta Working Bookcase 2D**





### **Material Catalog**

#### **Melamine Colors**



#### Lake Colors





Ash Grey