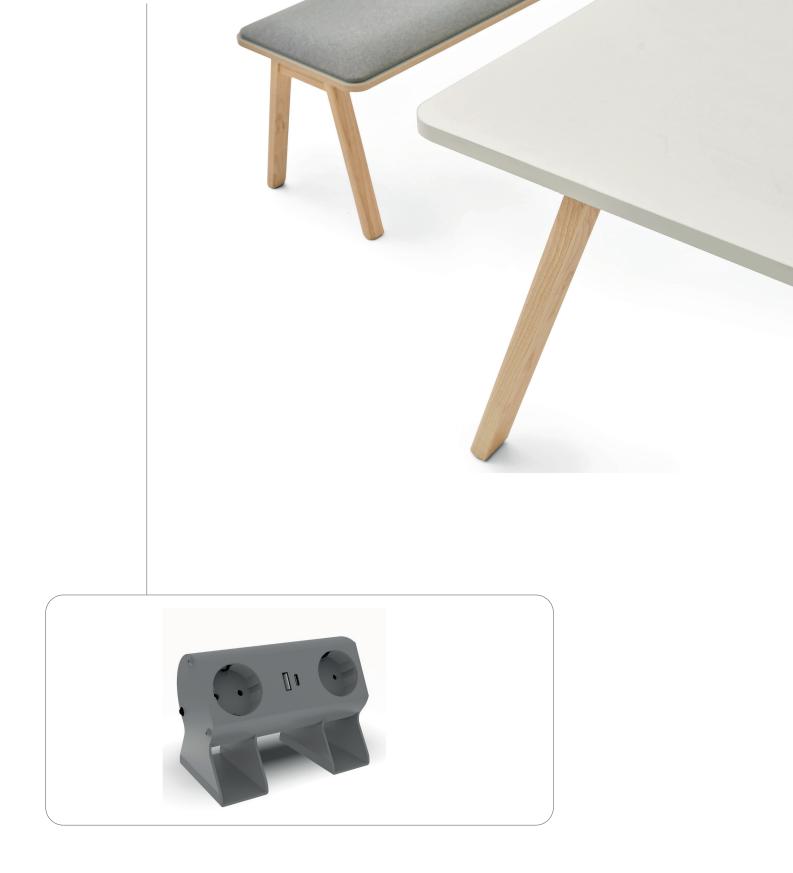

#### Circular Line

With the USB A/C module that will be added to the Lenta executive desk, Circular Line, we have the chance to save space and add 1 more socket to its content. It provides a stylish appearance on the product with its smooth surface.

Desktop

The desktop socket system can be easily installed on the product group without any labor. (2\$BK +1USB - A/C)

Large table surfaces and comfortable chairs ensure that meetings are more productive and comfortable. Integrated cable management systems and side units provide easy access to technological equipment used during the meeting.