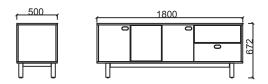

### Lenta Credenza 2D

LNEO18050 - LENTA LEFT-SIDE CREDENZA

LNEA18050 - LENTA RIGHT-SIDE CREDENZA

LNEO11950 - LENTA SHORT LEFT-SIDE CREDENZA

LNEA11950 - LENTA SHORT RIGHT-SIDE CREDENZA