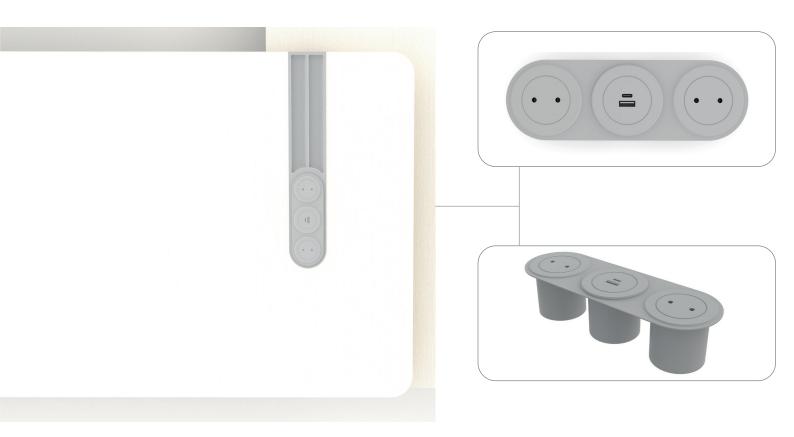

#### Circular Line

With the USB A/C module that will be added to the Lenta executive desk, Circular Line, we have the chance to save space and add 1 more socket to its content. It provides a stylish appearance on the product with its smooth surface.

### Vega

Clip Line is stylish and useful with its close position to the surface. Contents, USB A/C module (2\$BK + 1USB - A/C + 1CAT6)