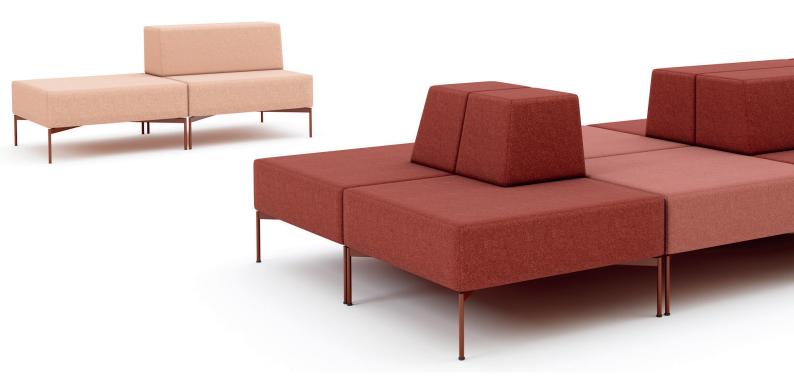

### Contents

Overview of Level 03

Solutions for the Product Group 08

2D Drawings 10

With three different modules, you can create an unimaginable number of combinations. With its rich color options, Level brings a sporty look to its environment, while its puzzle-like design radiates positive energy.

The unit can be customized with various modular components. Different configuration options allow users to utilize the space most efficiently. Its modular structure enables customization according to different needs and spaces.