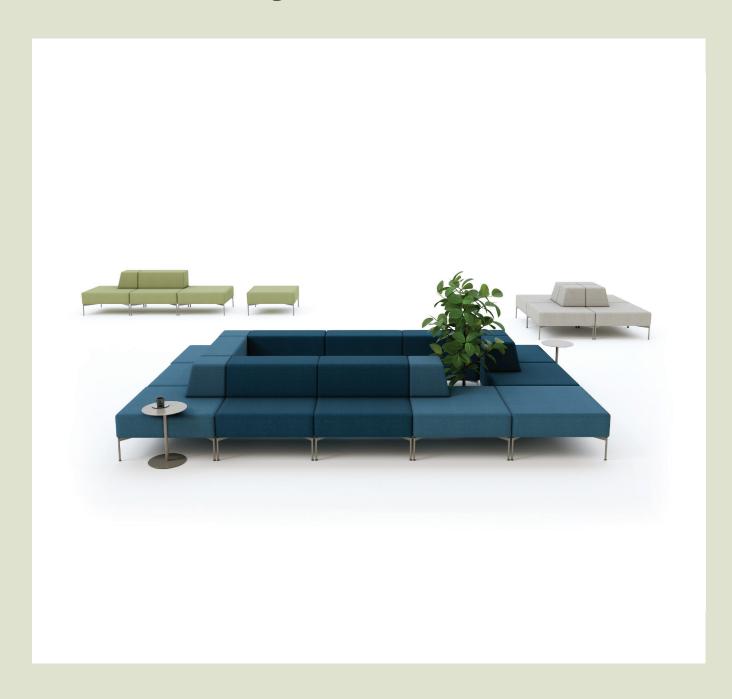

### Contents

Overview of Level 03

Solutions for the Product Group 08

2D Drawings 10

With three different modules, you can create an unimaginable number of combinations. With its rich color options, Level brings a sporty look to its environment, while its puzzle-like design radiates positive energy.

The unit can be customized with various modular components. Different configuration options allow users to utilize the space most efficiently. Its modular structure enables customization according to different needs and spaces.

Designed for use in various indoor spaces:

- Offices: Provides a comfortable waiting area for employees and supports a professional workplace atmosphere.
- Lobbies and Reception Areas: Ensures guests wait comfortably, reinforcing the company's image.
- Public Spaces: Offers a modern and comfortable waiting solution in shopping malls, airports, and other public areas.