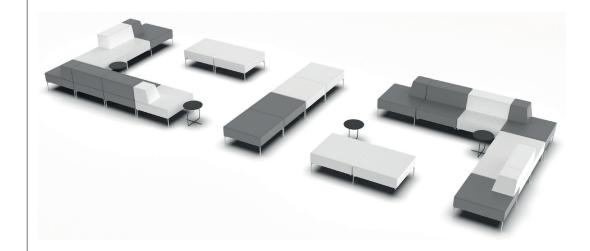

### Contents

Overview of Level 03

Solutions for the Product Group 08

2D Drawings 10

With three different modules, you can create an unimaginable number of combinations. With its rich color options, Level brings a sporty look to its environment, while its puzzle-like design radiates positive energy.

The unit can be customized with various modular components. Different configuration options allow users to utilize the space most efficiently. Its modular structure enables customization according to different needs and spaces.

Level adapts to any interior decoration with its minimalist and aesthetic design. Its elegant lines and modern surface finishes add a sophisticated touch to the environment.

A personalized waiting area can be arranged according to users' specific needs. This enhances the functionality of the space and helps users find the most suitable solution.