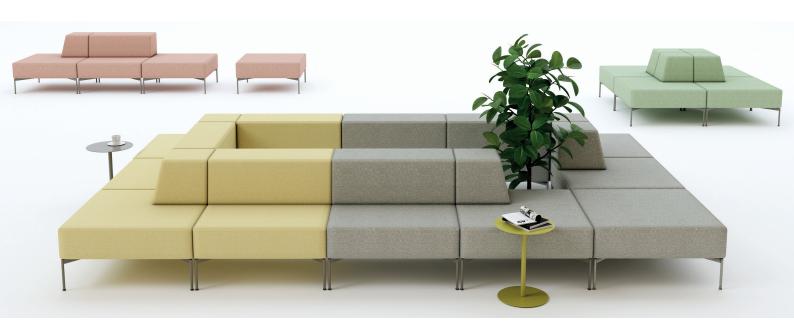

### Contents

Overview of Level 03

Solutions for the Product Group 08

2D Drawings 10

With three different modules, you can create an unimaginable number of combinations. With its rich color options, Level brings a sporty look to its environment, while its puzzle-like design radiates positive energy.

The unit can be customized with various modular components. Different configuration options allow users to utilize the space most efficiently. Its modular structure enables customization according to different needs and spaces.

Designed for use in various indoor spaces:

- Offices: Provides a comfortable waiting area for employees and supports a professional workplace atmosphere.
- Lobbies and Reception Areas: Ensures guests wait comfortably, reinforcing the company's image.
- Public Spaces: Offers a modern and comfortable waiting solution in shopping malls, airports, and other public areas.