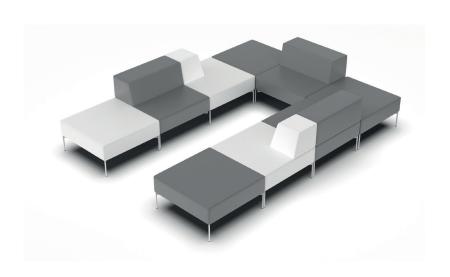

The unit can be customized with various modular components. Different configuration options allow users to utilize the space most efficiently. Its modular structure enables customization according to different needs and spaces.

Level adapts to any interior decoration with its minimalist and aesthetic design. Its elegant lines and modern surface finishes add a sophisticated touch to the environment.

A personalized waiting area can be arranged according to users' specific needs. This enhances the functionality of the space and helps users find the most suitable solution.

## İş İstasyonlarına Yönelik Çözümler

Waiting Areas

Infinite Combinations