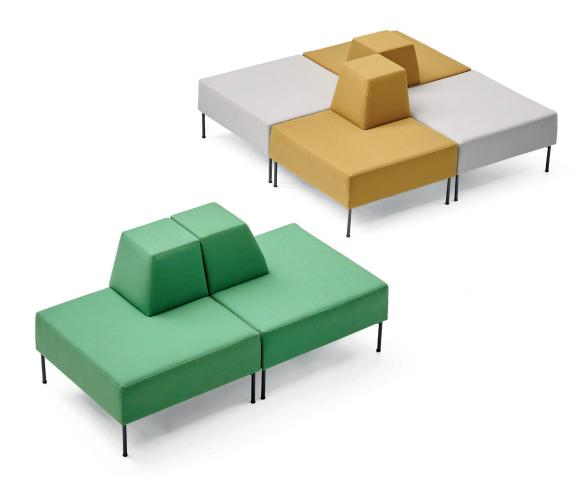

### Contents

Overview of Level 03

Solutions for the Product Group 08

2D Drawings 10

With three different modules, you can create an unimaginable number of combinations. With its rich color options, Level brings a sporty look to its environment, while its puzzle-like design radiates positive energy.

The unit can be customized with various modular components. Different configuration options allow users to utilize the space most efficiently. Its modular structure enables customization according to different needs and spaces.