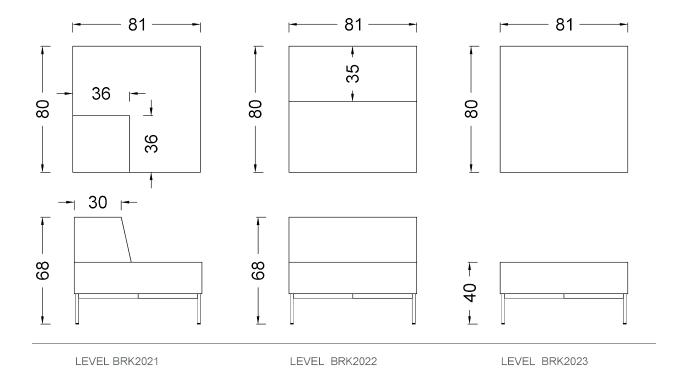

personalized waiting area can be arranged according to users' specific needs. This enhances the functionality of the space and helps users find the most suitable solution.

Designed for use in various indoor spaces:

- Offices: Provides a comfortable waiting area for employees and supports a professional workplace atmosphere.
- Lobbies and Reception Areas: Ensures guests wait comfortably, reinforcing the company's image.
- Public Spaces: Offers a modern and comfortable waiting solution in shopping malls, airports, and other public areas.





#### **Solutions for the Product Group**







Effective Solutions







Waiting Areas





## İş İstasyonlarına Yönelik Çözümler



Waiting Areas

Infinite Combinations













# **Product 2D Drawings**

Level Lounge

11

# Level Lounge 2D