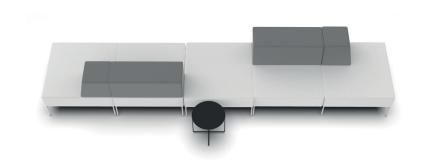

The unit can be customized with various modular components. Different configuration options allow users to utilize the space most efficiently. Its modular structure enables customization according to different needs and spaces.

Level adapts to any interior decoration with its minimalist and aesthetic design. Its elegant lines and modern surface finishes add a sophisticated touch to the environment.

A personalized waiting area can be arranged according to users' specific needs. This enhances the functionality of the space and helps users find the most suitable solution.

Designed for use in various indoor spaces:

- Offices: Provides a comfortable waiting area for employees and supports a professional workplace atmosphere.
- Lobbies and Reception Areas: Ensures guests wait comfortably, reinforcing the company's image.
- Public Spaces: Offers a modern and comfortable waiting solution in shopping malls, airports, and other public areas.