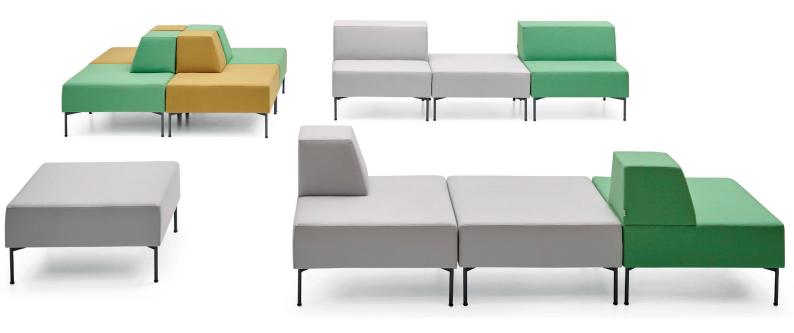

The unit can be customized with various modular components. Different configuration options allow users to utilize the space most efficiently. Its modular structure enables customization according to different needs and spaces.

Designed for use in various indoor spaces:

- Offices: Provides a comfortable waiting area for employees and supports a professional workplace atmosphere.
- Lobbies and Reception Areas: Ensures guests wait comfortably, reinforcing the company's image.
- Public Spaces: Offers a modern and comfortable waiting solution in shopping malls, airports, and other public areas.

#### **Solutions for the Product Group**

Effective Solutions

Waiting Areas

## İş İstasyonlarına Yönelik Çözümler

Waiting Areas

Infinite Combinations