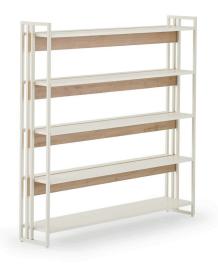

#### Mila Storage

The Mila Storage Group consists of bookshelves and credenzas. The bookshelves, including the cabinets inside, are modular. They can be added to workstations and used as separators in addition to their storage functionality.

can be attached to the bookshelves or can be used disassembled.

Three cabinets are placed on each shelf of Mila bookcases. The cabinets

Mila etajers are produced in two different sizes, short and long, thus offering options to create working environments according to the spaces.