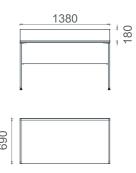

## Mila Rectangular Meeting Table

MLT120240 Mila Meeting Table 120x240

MLT120280 Mila Meeting Table 120x280

MLT120320 Mila Meeting Table 120x320

MLT120400 Mila Meeting Table 120x400