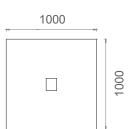

|    |
|-----------------------|----|
| Mila Storage          |    |
| Mila Meeting Tables   |    |
| Mila Executive Group  | 32 |
| Mila Individual Desks | 36 |



## Mila Workstation 2D







MLM70140W2 Mila Dual Workstation 70x140



MLM70160W2 Mila Dual Workstation 70x160

## Mila Quad Workstation 2D





MLM70120W4 Mila Quad Workstation 70x120



MLM70140W4 Mila Quad Workstation 70x140

## Mila Credenza





MLE50130 Mila Short Credenza 128x50x64h

## Mila Workbook





MK10384 MILA WORKBOOK 103x35x84h



MK103154 MILA WORKBOOK 103x35x154h



MK103120 MILA WORKBOOK 103x35x120h



MK103190 MILA WORKBOOK - 103x35x190h

## Mila Workbook







MKK14035 MILA WORKBOOK 142x35x190h

MKK14135 MILA WORKBOOK 142x35x154h



MK14235 MILA WORKBOOK 142x35x120h

## Mila Square Meeting Table













MLT120120 Mila Square Meeting Table 120x120

## Mila Rectangular Meeting Table





MLT120240 Mila Meeting Table 120x240



MLT120280 Mila Meeting Table 120x280



MLT120320 Mila Meeting Table 120x320



MLT120400 Mila Meeting Table 120x400

## Mila Executive Desk





MLY95220 Mila Executive Desk 95x220



MLY95240 Mila Executive Desk 95x240

## Mila Console







MLK 50205 Mila Console 205x50x75h

## Mila Executive Bookshelf







MYK18035 Mila Executive Bookshelf 180x35x182h

## Mila Coffee Table





MLS6060 | Mila Coffee Table 60x60x45h

## Mila Individual Desk 2D









MTM70140 Mila 70x140 Work Desk



MTM70160 Mila 70x160 Work Desk



MTM80140 Mila 80x140 Work Desk



MTM80160 Mila 80x160 Work Desk

## Mila L Desk 2D





MLM70140 Mila L Work Desk 70x140



MLM70160 Mil