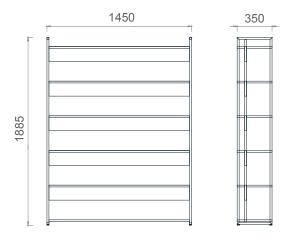

## Mila Workbook

MK10384 MILA WORKBOOK 103x35x84h

MK103154 MILA WORKBOOK 103x35x154h

MK103120 MILA WORKBOOK 103x35x120h

MK103190 MILA WORKBOOK - 103x35x190h

## Mila Workbook

MKK14035 MILA WORKBOOK 142x35x190h

MKK14135 MILA WORKBOOK 142x35x154h

MK14235 MILA WORKBOOK 142x35x120h