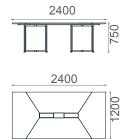

## Mila Rectangular Meeting Table

MLT120240 Mila Meeting Table 120x240

MLT120280 Mila Meeting Table 120x280

MLT120320 Mila Meeting Table 120x320

MLT120400 Mila Meeting Table 120x400