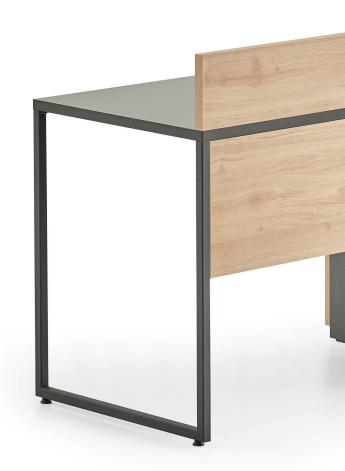

Table top covers can be opened in both directions with metal sheet part solution. Socket Covers are made of the same material as the table top. Table top and legs are connected to each other with chipboard screws from metal sheets on the legs.