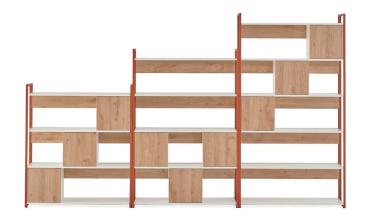

The melamine-coated framed separator used in Mila workstations draws attention to its linear form. The line separator frame between the two panels provides cohesion.

The three variations of Mila bookcases are the same width as the table tops. In this way, unlimited combinations can be achieved in workspaces. With the option of combining different sizes and modular products in different sizes, the design can add movement to the space, create space or act as a separator.

can be attached to the bookshelves or can be used disassembled.

Three cabinets are placed on each shelf of Mila bookcases. The cabinets

Mila etajers are produced in two different sizes, short and long, thus offering options to create working environments according to the spaces.