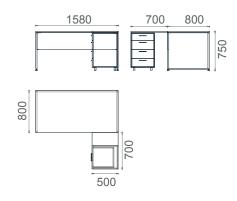

## Mila L Desk 2D

MLM70140 Mila L Work Desk 70x140

MLM70160 Mila L Work Desk 70x160

500

MLM80160 Mila L Work Desk 80x160

MLM80160 Mila L Work Desk 80x160