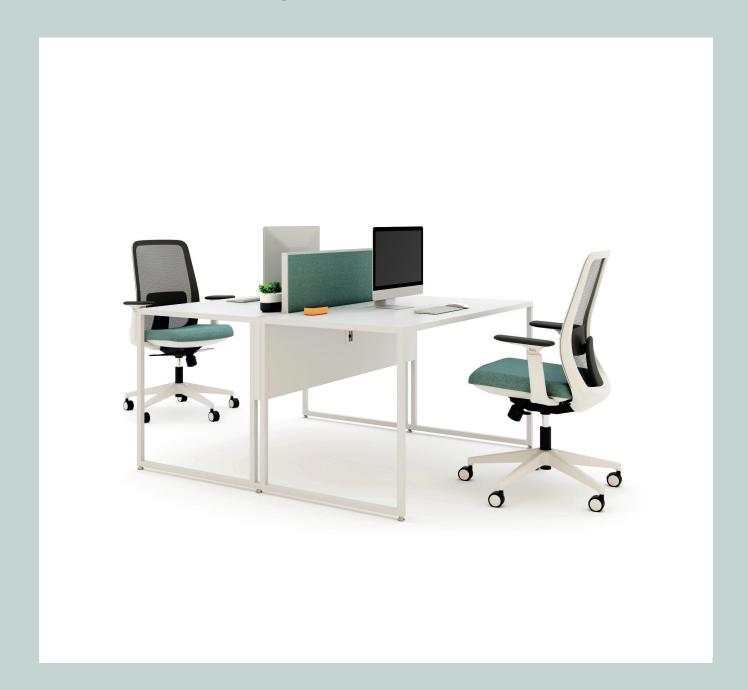

One of the key features that sets Mila apart from its counterparts is its modularity. This allows it to meet the needs of different spaces and users, such as collaborative workspaces, meeting rooms, and executive offices, with the same motto and design approach.

Mila provides flexibility to users in adjusting the desired organization and configuration in workspaces with Storage Units and Work Groups.

06

Mila eliminates the usual cluttered cable appearance with its integrated electrification system inside the panel.

The melamine-coated framed separator used in Mila workstations draws attention to its linear form. The line separator frame between the two panels provides cohesion.

The three variations of Mila bookcases are the same width as the table tops. In this way, unlimited combinations can be achieved in workspaces. With the option of combining different sizes and modular products in different sizes, the design can add movement to the space, create space or act as a separator.