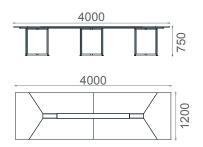

## Mila Rectangular Meeting Table

MLT120240 Mila Meeting Table 120x240

MLT120280 Mila Meeting Table 120x280

MLT120320 Mila Meeting Table 120x320

MLT120400 Mila Meeting Table 120x400