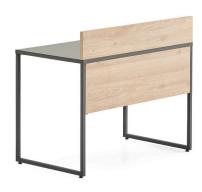

#### Mila Executive Desks

The Mila executive group introduces a fresh perspective to the needs of modern executives with its diverse

A total of two socket boxes are used on the table top on the left and right side. In this way, instead of producing two different models of tables as left and right, it can be used in a single model without direction.