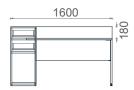

## Mila Individual Home Office Desk 2D

MTS60110 Mila Home Office Desk 60x110

MTS70120 Mila Home Office Desk 70x120

MTS60120 Mila Home Office Desk 60x120

MTS70140 Mila Home Office Desk 70x140