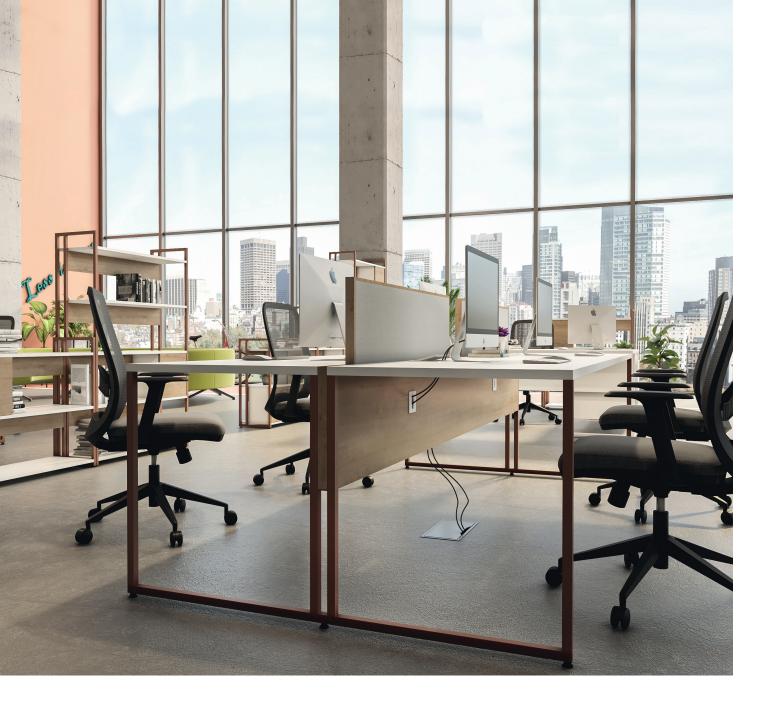

Mila provides flexibility to users in adjusting the desired organization and configuration in workspaces with Storage Units and Work Groups.

06

Mila eliminates the usual cluttered cable appearance with its integrated electrification system inside the panel.

Table top covers can be opened in both directions with metal sheet part solution. Socket Covers are made of the same material as the table top. Table top and legs are connected to each other with chipboard screws from metal sheets on the legs.

#### Mila Executive Desks

The Mila executive group introduces a fresh perspective to the needs of modern executives with its diverse

A total of two socket boxes are used on the table top on the left and right side. In this way, instead of producing two different models of tables as left and right, it can be used in a single model without direction.