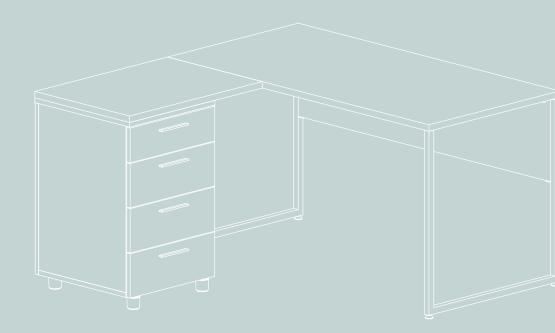

#### Mila Executive Desks

The Mila executive group introduces a fresh perspective to the needs of modern executives with its diverse

A total of two socket boxes are used on the table top on the left and right side. In this way, instead of producing two different models of tables as left and right, it can be used in a single model without direction.

Mila single tables manage to achieve the goal of sustainability with the simplicity in connection details and ease of production.

Mila L tables allow for personalization in the storage unit while creating workspaces.