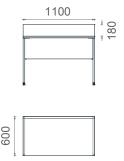

## Mila Workstation 2D

MLM70140W2 Mila Dual Workstation 70x140

MLM70160W2 Mila Dual Workstation 70x160