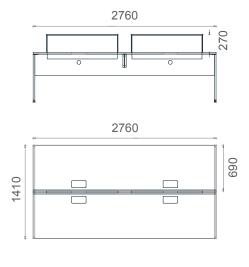

## Mila Quad Workstation 2D

MLM70120W4 Mila Quad Workstation 70x120

MLM70140W4 Mila Quad Workstation 70x140