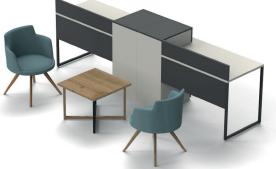

The melamine-coated framed separator used in Mila workstations draws attention to its linear form. The line separator frame between the two panels provides cohesion.

The three variations of Mila bookcases are the same width as the table tops. In this way, unlimited combinations can be achieved in workspaces. With the option of combining different sizes and modular products in different sizes, the design can add movement to the space, create space or act as a separator.

## Mila Coffee Table

MLS6060 | Mila Coffee Table 60x60x45h