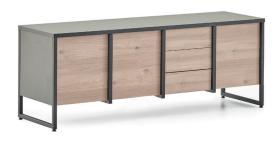

#### Mila Storage

The Mila Storage Group consists of bookshelves and credenzas. The bookshelves, including the cabinets inside, are modular. They can be added to workstations and used as separators in addition to their storage functionality.

Telescopic rail with push-open system is used in the drawers of the dresser. Thanks to the push-open telescopic rails, handles are not used in the drawers. Longitudinal handles made of melamine material are used on the covers. It is made of 25mm material in the same color as the legs in order to match the metal legs.