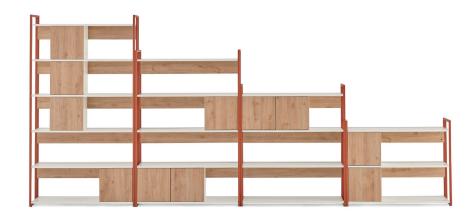

#### Mila Storage

The Mila Storage Group consists of bookshelves and credenzas. The bookshelves, including the cabinets inside, are modular. They can be added to workstations and used as separators in addition to their storage functionality.

can be attached to the bookshelves or can be used disassembled.

Three cabinets are placed on each shelf of Mila bookcases. The cabinets

Mila etajers are produced in two different sizes, short and long, thus offering options to create working environments according to the spaces.