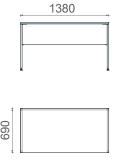

## Mila Individual Desk 2D

MTM70140 Mila 70x140 Work Desk

MTM70160 Mila 70x160 Work Desk

MTM80140 Mila 80x140 Work Desk

MTM80160 Mila 80x160 Work Desk