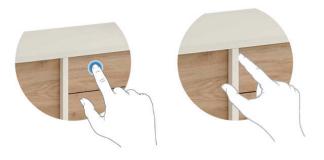

Telescopic rail with push-open system is used in the drawers of the dresser. Thanks to the push-open telescopic rails, handles are not used in the drawers. Longitudinal handles made of melamine material are used on the covers. It is made of 25mm material in the same color as the legs in order to match the metal legs.