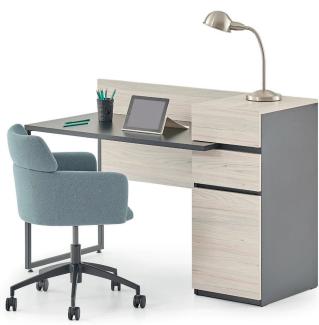

## Mila Individual Home Office Desk 2D

MTS60110 Mila Home Office Desk 60x110

MTS70120 Mila Home Office Desk 70x120

MTS60120 Mila Home Office Desk 60x120

MTS70140 Mila Home Office Desk 70x140

## Mila Home Office Desk with Drawer 2D

MKO60140 Mila Home Office Desk Left Drawer 60x140

MKA60140 Mila Home Office Desk Right Drawer 60x140

MKA60160 Mila Home Office Desk Right Drawer 60x160

## Mila Home Office Desk with Cabinet 2D

MDO60140 Mila Home Office Desk Left Cabinet 60x140

MDS60140 Mila Home Office Desk Right Cabinet 60x140

MDO60160 Mila Home Office Desk Left Cabinet 60x160

MDS60160 Mila Home Office Desk Right Cabinet 60x160