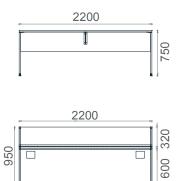

## Mila Workstation 2D

MLM70140W2 Mila Dual Workstation 70x140

MLM70160W2 Mila Dual Workstation 70x160