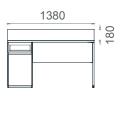

## Mila Home Office Desk with Drawer 2D

MKO60140 Mila Home Office Desk Left Drawer 60x140

MKA60140 Mila Home Office Desk Right Drawer 60x140

MKA60160 Mila Home Office Desk Right Drawer 60x160

## Mila Home Office Desk with Cabinet 2D

MDO60140 Mila Home Office Desk Left Cabinet 60x140

MDS60140 Mila Home Office Desk Right Cabinet 60x140

MDO60160 Mila Home Office Desk Left Cabinet 60x160

MDS60160 Mila Home Office Desk Right Cabinet 60x160