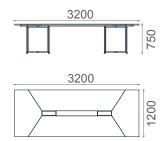

## Mila Rectangular Meeting Table

MLT120240 Mila Meeting Table 120x240

MLT120280 Mila Meeting Table 120x280

MLT120320 Mila Meeting Table 120x320

MLT120400 Mila Meeting Table 120x400