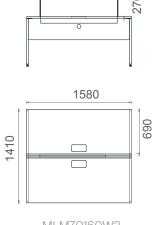

## Mila Workstation 2D

MLM70140W2 Mila Dual Workstation 70x140

MLM70160W2 Mila Dual Workstation 70x160