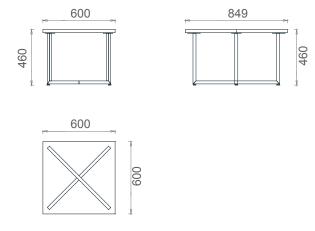

MK103154 MILA WORKBOOK 103x35x154h



MK103120 MILA WORKBOOK 103x35x120h



MK103190 MILA WORKBOOK - 103x35x190h

## Mila Workbook







MKK14035 MILA WORKBOOK 142x35x190h

MKK14135 MILA WORKBOOK 142x35x154h



MK14235 MILA WORKBOOK 142x35x120h

## Mila Square Meeting Table













MLT120120 Mila Square Meeting Table 120x120

## Mila Rectangular Meeting Table





MLT120240 Mila Meeting Table 120x240



MLT120280 Mila Meeting Table 120x280



MLT120320 Mila Meeting Table 120x320



MLT120400 Mila Meeting Table 120x400

## Mila Executive Desk





MLY95220 Mila Executive Desk 95x220



MLY95240 Mila Executive Desk 95x240

## Mila Console







MLK 50205 Mila Console 205x50x75h

## Mila Executive Bookshelf







MYK18035 Mila Executive Bookshelf 180x35x182h

## Mila Coffee Table





MLS6060 | Mila Coffee Table 60x60x45h

## Mila Individual Desk 2D









MTM70140 Mila 70x140 Work Desk



MTM70160 Mila 70x160 Work Desk



MTM80140 Mila 80x140 Work Desk



MTM80160 Mila 80x160 Work Desk

## Mila L Desk 2D





MLM70140 Mila L Work Desk 70x140



MLM70160 Mila L Work Desk 70x160

500



MLM80160 Mila L Work Desk 80x160



MLM80160 Mila L Work Desk 80x160

## Mila Individual Home Office Desk 2D





MTS60110 Mila Home Office Desk 60x110



MTS70120 Mila Home Office Desk 70x120



MTS60120 Mila Home Office Desk 60x120



MTS70140 Mila Home Office Desk 70x140

## Mila Home Office Desk with Drawer 2D







MKO60140 Mila Home Office Desk Left Drawer 60x140



MKA60140 Mila Home Office Desk Right Drawer 60x140







MKA60160 Mila Home Office Desk Right Drawer 60x160

##