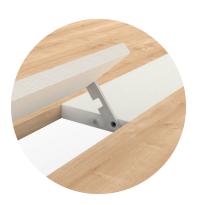

Table top covers can be opened in both directions with metal sheet part solution. Socket Covers are made of the same material as the table top. Table top and legs are connected to each other with chipboard screws from metal sheets on the legs.