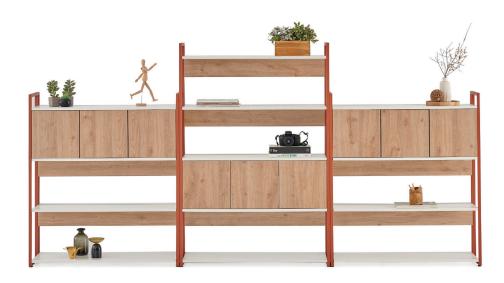

Mila provides flexibility to users in adjusting the desired organization and configuration in workspaces with Storage Units and Work Groups.

06

Mila eliminates the usual cluttered cable appearance with its integrated electrification system inside the panel.

The melamine-coated framed separator used in Mila workstations draws attention to its linear form. The line separator frame between the two panels provides cohesion.

The three variations of Mila bookcases are the same width as the table tops. In this way, unlimited combinations can be achieved in workspaces. With the option of combining different sizes and modular products in different sizes, the design can add movement to the space, create space or act as a separator.

#### Mila Storage

The Mila Storage Group consists of bookshelves and credenzas. The bookshelves, including the cabinets inside, are modular. They can be added to workstations and used as separators in addition to their storage functionality.

can be attached to the bookshelves or can be used disassembled.

Three cabinets are placed on each shelf of Mila bookcases. The cabinets

Mila etajers are produced in two different sizes, short and long, thus offering options to create working environments according to the spaces.