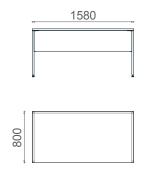

## Mila Individual Desk 2D

MTM70140 Mila 70x140 Work Desk

MTM70160 Mila 70x160 Work Desk

MTM80140 Mila 80x140 Work Desk

MTM80160 Mila 80x160 Work Desk