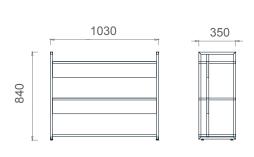

can be attached to the bookshelves or can be used disassembled.

Three cabinets are placed on each shelf of Mila bookcases. The cabinets

Mila etajers are produced in two different sizes, short and long, thus offering options to create working environments according to the spaces.