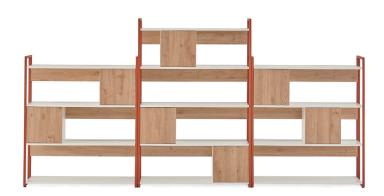

The melamine-coated framed separator used in Mila workstations draws attention to its linear form. The line separator frame between the two panels provides cohesion.

The three variations of Mila bookcases are the same width as the table tops. In this way, unlimited combinations can be achieved in workspaces. With the option of combining different sizes and modular products in different sizes, the design can add movement to the space, create space or act as a separator.

can be attached to the bookshelves or can be used disassembled.

Three cabinets are placed on each shelf of Mila bookcases. The cabinets

Mila etajers are produced in two different sizes, short and long, thus offering options to create working environments according to the spaces.