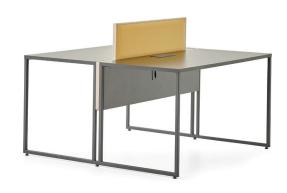

The melamine-coated framed separator used in Mila workstations draws attention to its linear form. The line separator frame between the two panels provides cohesion.

The three variations of Mila bookcases are the same width as the table tops. In this way, unlimited combinations can be achieved in workspaces. With the option of combining different sizes and modular products in different sizes, the design can add movement to the space, create space or act as a separator.

#### **Solutions for Workstations**

Individual Workspaces
Focusing

Multiple Workspaces
Collaboration

Meeting Workspaces Communication