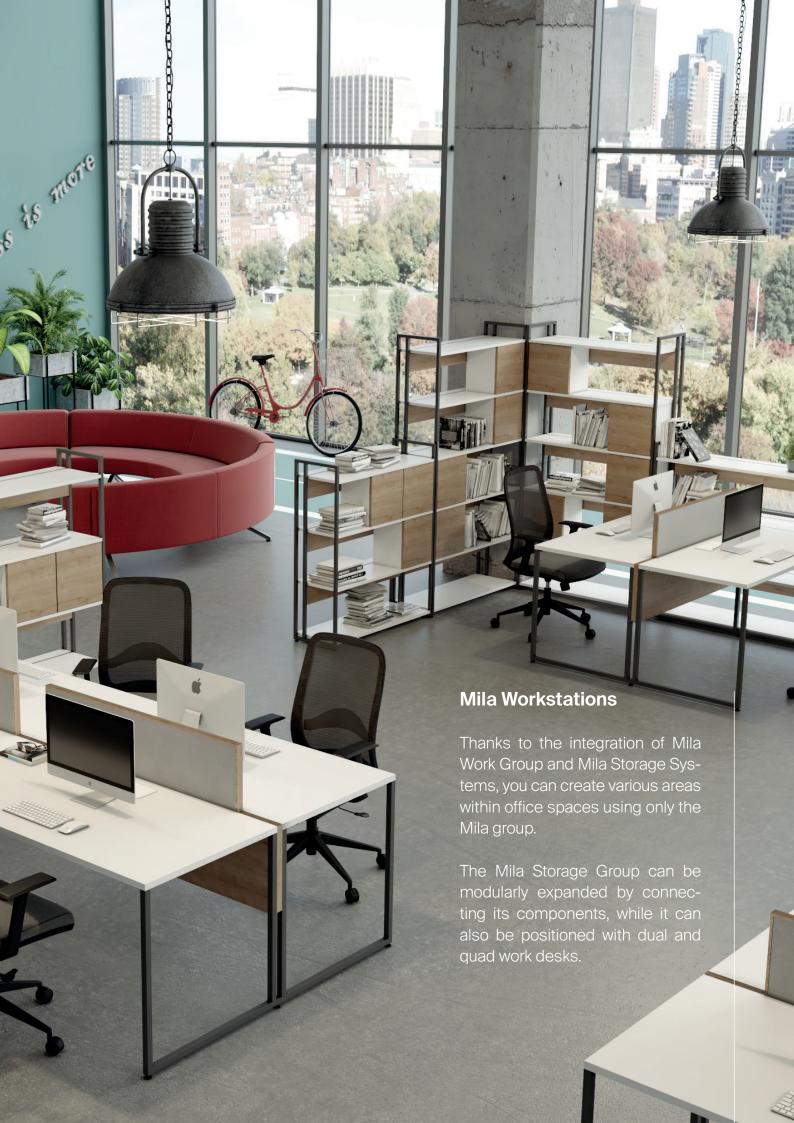

One of the key features that sets Mila apart from its counterparts is its modularity. This allows it to meet the needs of different spaces and users, such as collaborative workspaces, meeting rooms, and executive offices, with the same motto and design approach.

#### Mila Storage

The Mila Storage Group consists of bookshelves and credenzas. The bookshelves, including the cabinets inside, are modular. They can be added to workstations and used as separators in addition to their storage functionality.

can be attached to the bookshelves or can be used disassembled.

Three cabinets are placed on each shelf of Mila bookcases. The cabinets

Mila etajers are produced in two different sizes, short and long, thus offering options to create working environments according to the spaces.