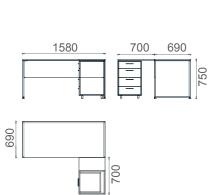

## Mila L Desk 2D

MLM70140 Mila L Work Desk 70x140

MLM70160 Mila L Work Desk 70x160

500

MLM80160 Mila L Work Desk 80x160

MLM80160 Mila L Work Desk 80x160