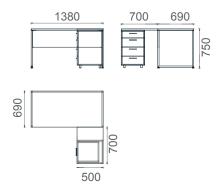

## Mila L Desk 2D

MLM70140 Mila L Work Desk 70x140

MLM70160 Mila L Work Desk 70x160

500

MLM80160 Mila L Work Desk 80x160

MLM80160 Mila L Work Desk 80x160