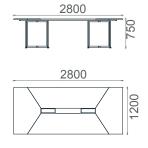

## Mila Rectangular Meeting Table

MLT120240 Mila Meeting Table 120x240

MLT120280 Mila Meeting Table 120x280

MLT120320 Mila Meeting Table 120x320

MLT120400 Mila Meeting Table 120x400