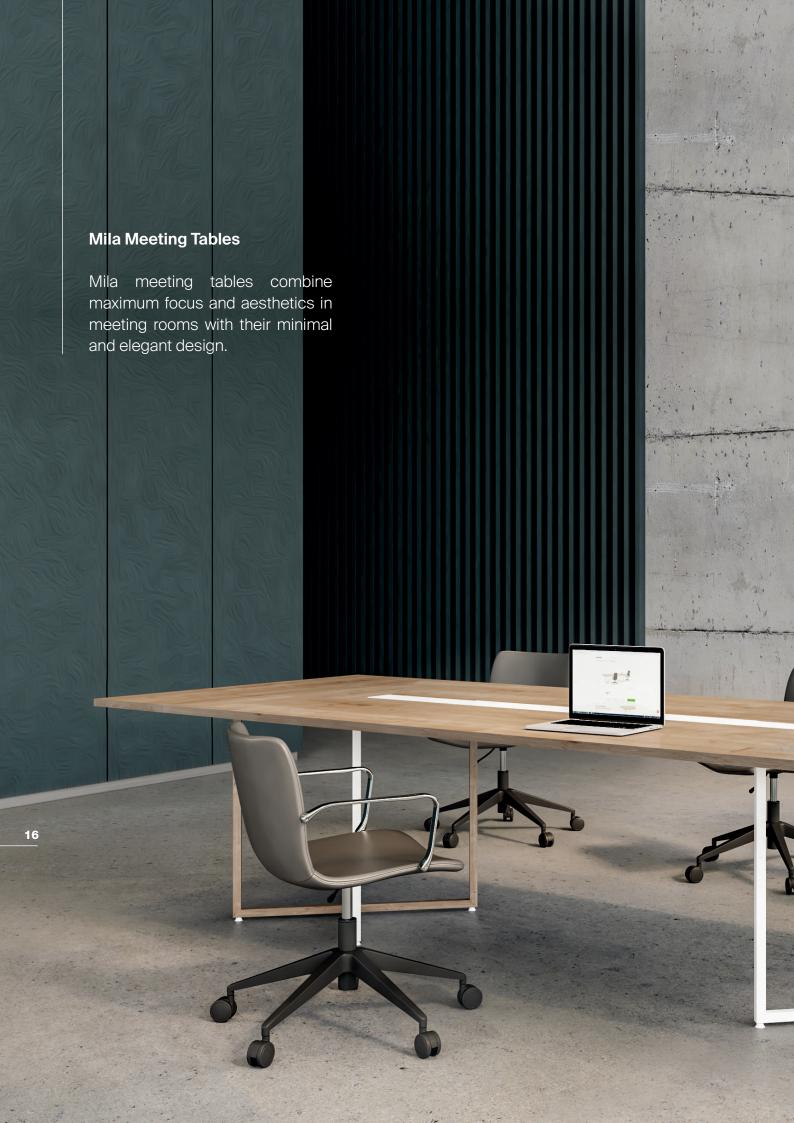

es and credenzas. The bookshelves, including the cabinets inside, are modular. They can be added to workstations and used as separators in addition to their storage functionality.



can be attached to the bookshelves or can be used disassembled.

Three cabinets are placed on each shelf of Mila bookcases. The cabinets









Mila etajers are produced in two different sizes, short and long, thus offering options to create working environments according to the spaces.



Telescopic rail with push-open system is used in the drawers of the dresser. Thanks to the push-open telescopic rails, handles are not used in the drawers. Longitudinal handles made of melamine material are used on the covers. It is made of 25mm material in the same color as the legs in order to match the metal legs.







Table top covers can be opened in both directions with metal sheet part solution. Socket Covers are made of the same material as the table top. Table top and legs are connected to each other with chipboard screws from metal sheets on the legs.







#### Mila Executive Desks

The Mila executive group introduces a fresh perspective to the needs of modern executives with its diverse



A total of two socket boxes are used on the table top on the left and right side. In this way, instead of producing two different models of tables as left and right, it can be used in a single model without direction.











Mila single tables manage to achieve the goal of sustainability with the simplicity in connection details and ease of production.





Mila L tables allow for personalization in the