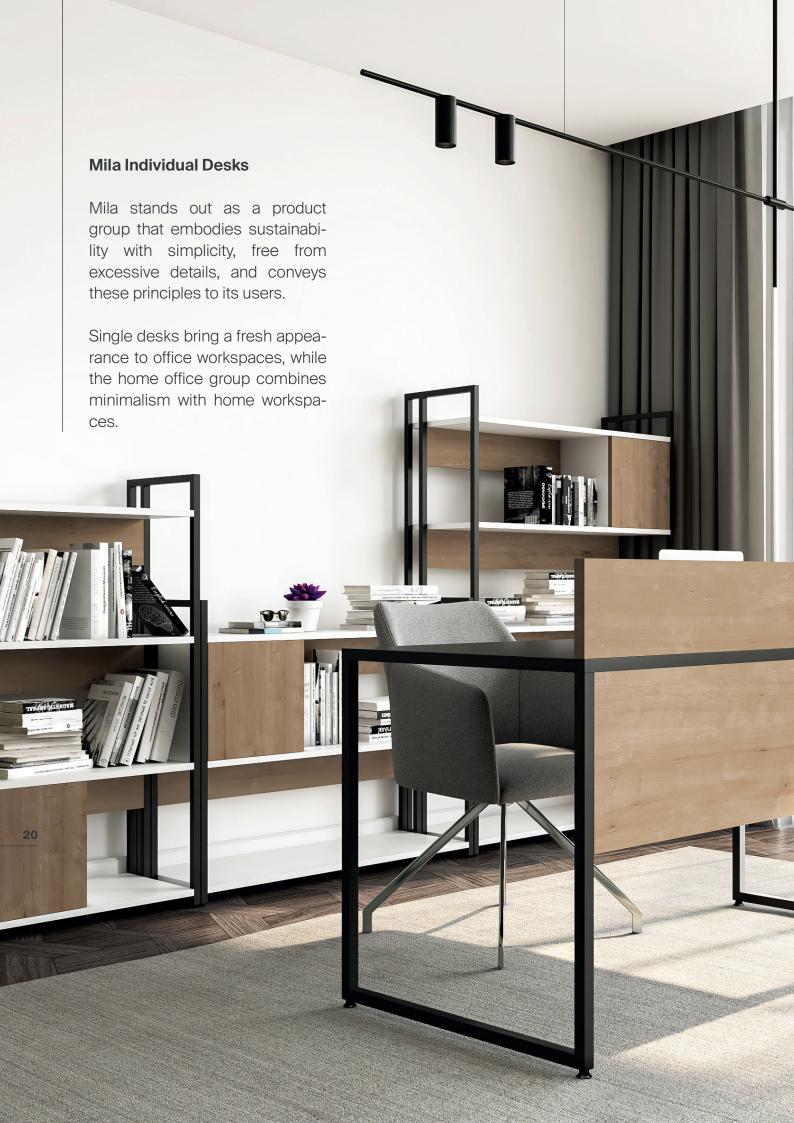

Mila single tables manage to achieve the goal of sustainability with the simplicity in connection details and ease of production.

Mila L tables allow for personalization in the storage unit while creating workspaces.