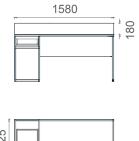

## Mila Home Office Desk with Drawer 2D

MKO60140 Mila Home Office Desk Left Drawer 60x140

MKA60140 Mila Home Office Desk Right Drawer 60x140

MKA60160 Mila Home Office Desk Right Drawer 60x160