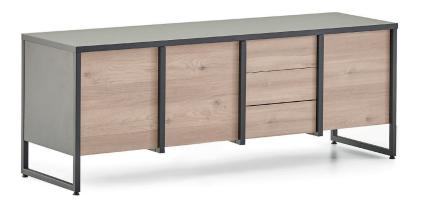

lves and credenzas. The bookshelves, including the cabinets inside, are modular. They can be added to workstations and used as separators in addition to their storage functionality.



can be attached to the bookshelves or can be used disassembled.

Three cabinets are placed on each shelf of Mila bookcases. The cabinets









Mila etajers are produced in two different sizes, short and long, thus offering options to create working environments according to the spaces.



Telescopic rail with push-open system is used in the drawers of the dresser. Thanks to the push-open telescopic rails, handles are not used in the drawers. Longitudinal handles made of melamine material are used on the covers. It is made of 25mm material in the same color as the legs in order to match the metal legs.







Table top covers can be opened in both directions with metal sheet part solution. Socket Covers are made of the same material as the table top. Table top and legs are connected to each other with chipboard screws from metal sheets on the legs.







#### Mila Executive Desks

The Mila executive group introduces a fresh perspective to the needs of modern executives with its diverse



A total of two socket boxes are used on the table top on the left and right side. In this way, instead of producing two different models of tables as left and right, it can be used in a single model without direction.











Mila single tables manage to achieve the goal of sustainability with the simplicity in connection details and ease of production.





Mila L tables allow for personalization in t