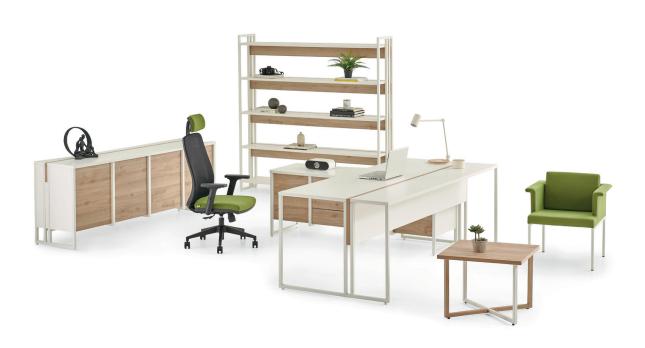

One of the key features that sets Mila apart from its counterparts is its modularity. This allows it to meet the needs of different spaces and users, such as collaborative workspaces, meeting rooms, and executive offices, with the same motto and design approach.

Mila provides flexibility to users in adjusting the desired organization and configuration in workspaces with Storage Units and Work Groups.

06

Mila eliminates the usual cluttered cable appearance with its integrated electrification system inside the panel.

The melamine-coated framed separator used in Mila workstations draws attention to its linear form. The line separator frame between the two panels provides cohesion.

The three variations of Mila bookcases are the same width as the table tops. In this way, unlimited combinations can be achieved in workspaces. With the option of combining different sizes and modular products in different sizes, the design can add movement to the space, create space or act as a separator.

#### Mila Storage

The Mila Storage Group consists of bookshelves and credenzas. The bookshelves, including the cabinets inside, are modular. They can be added to workstations and used as separators in addition to their storage functionality.

#### Mila Executive Desks

The Mila executive group introduces a fresh perspective to the needs of modern executives with its diverse

A total of two socket boxes are used on the table top on the left and right side. In this way, instead of producing two different models of tables as left and right, it can be used in a single model without direction.