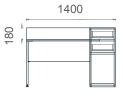

## Mila Home Office Desk with Drawer 2D

MKO60140 Mila Home Office Desk Left Drawer 60x140

MKA60140 Mila Home Office Desk Right Drawer 60x140

MKA60160 Mila Home Office Desk Right Drawer 60x160

## Mila Home Office Desk with Cabinet 2D

MDO60140 Mila Home Office Desk Left Cabinet 60x140

MDS60140 Mila Home Office Desk Right Cabinet 60x140

MDO60160 Mila Home Office Desk Left Cabinet 60x160

MDS60160 Mila Home Office Desk Right Cabinet 60x160