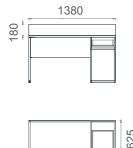

## Mila Home Office Desk with Drawer 2D

MKO60140 Mila Home Office Desk Left Drawer 60x140

MKA60140 Mila Home Office Desk Right Drawer 60x140

MKA60160 Mila Home Office Desk Right Drawer 60x160

## Mila Home Office Desk with Cabinet 2D

MDO60140 Mila Home Office Desk Left Cabinet 60x140

MDS60140 Mila Home Office Desk Right Cabinet 60x140

MDO60160 Mila Home Office Desk Left Cabinet 60x160

MDS60160 Mila Home Office Desk Right Cabinet 60x160