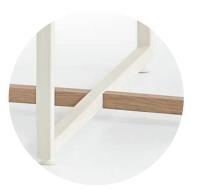

Table top covers can be opened in both directions with metal sheet part solution. Socket Covers are made of the same material as the table top. Table top and legs are connected to each other with chipboard screws from metal sheets on the legs.