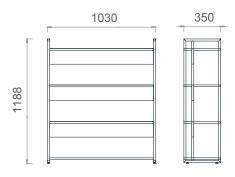

## Mila Workbook

MK10384 MILA WORKBOOK 103x35x84h

MK103154 MILA WORKBOOK 103x35x154h

MK103120 MILA WORKBOOK 103x35x120h

MK103190 MILA WORKBOOK - 103x35x190h