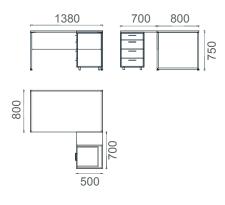

## Mila Individual Desk 2D

MTM70140 Mila 70x140 Work Desk

MTM70160 Mila 70x160 Work Desk

MTM80140 Mila 80x140 Work Desk

MTM80160 Mila 80x160 Work Desk