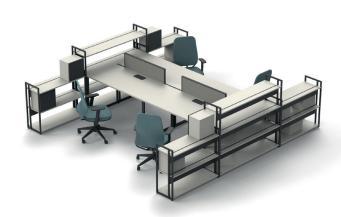

One of the key features that sets Mila apart from its counterparts is its modularity. This allows it to meet the needs of different spaces and users, such as collaborative workspaces, meeting rooms, and executive offices, with the same motto and design approach.

Mila provides flexibility to users in adjusting the desired organization and configuration in workspaces with Storage Units and Work Groups.

06

Mila eliminates the usual cluttered cable appearance with its integrated electrification system inside the panel.

The melamine-coated framed separator used in Mila workstations draws attention to its linear form. The line separator frame between the two panels provides cohesion.

The three variations of Mila bookcases are the same width as the table tops. In this way, unlimited combinations can be achieved in workspaces. With the option of combining different sizes and modular products in different sizes, the design can add movement to the space, create space or act as a separator.

#### Mila Storage

The Mila Storage Group consists of bookshelves and credenzas. The bookshelves, including the cabinets inside, are modular. They can be added to workstations and used as separators in addition to their storage functionality.