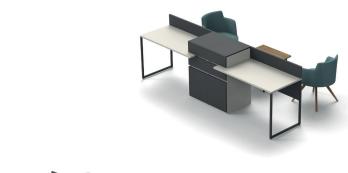

#### Mila Storage

The Mila Storage Group consists of bookshelves and credenzas. The bookshelves, including the cabinets inside, are modular. They can be added to workstations and used as separators in addition to their storage functionality.

can be attached to the bookshelves or can be used disassembled.

Three cabinets are placed on each shelf of Mila bookcases. The cabinets

Mila etajers are produced in two different sizes, short and long, thus offering options to create working environments according to the spaces.

Telescopic rail with push-open system is used in the drawers of the dresser. Thanks to the push-open telescopic rails, handles are not used in the drawers. Longitudinal handles made of melamine material are used on the covers. It is made of 25mm material in the same color as the legs in order to match the metal legs.

Table top covers can be opened in both directions with metal sheet part solution. Socket Covers are made of the same material as the table top. Table top and legs are connected to each other with chipboard screws from metal sheets on the legs.