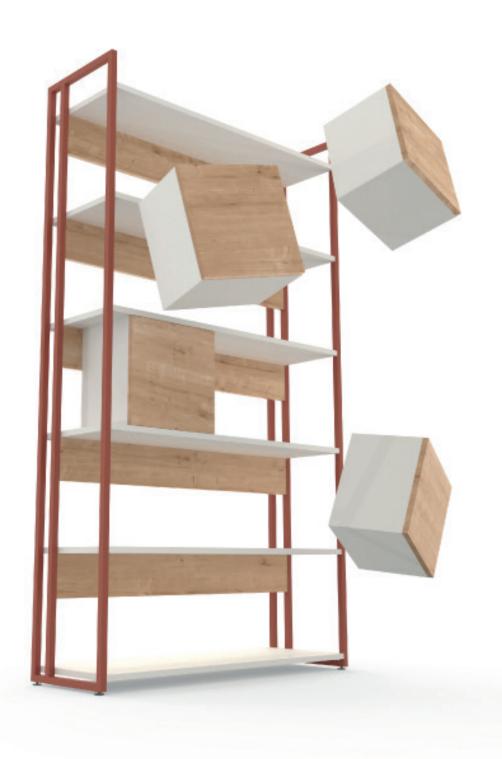

#### Mila Storage

The Mila Storage Group consists of bookshelves and credenzas. The bookshelves, including the cabinets inside, are modular. They can be added to workstations and used as separators in addition to their storage functionality.

can be attached to the bookshelves or can be used disassembled.

Three cabinets are placed on each shelf of Mila bookcases. The cabinets

Mila etajers are produced in two different sizes, short and long, thus offering options to create working environments according to the spaces.