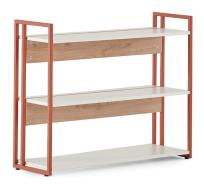

#### Mila Storage

The Mila Storage Group consists of bookshelves and credenzas. The bookshelves, including the cabinets inside, are modular. They can be added to workstations and used as separators in addition to their storage functionality.

can be attached to the bookshelves or can be used disassembled.

Three cabinets are placed on each shelf of Mila bookcases. The cabinets

Mila etajers are produced in two different sizes, short and long, thus offering options to create working environments according to the spaces.