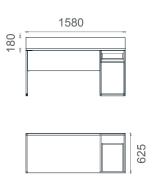

## Mila Home Office Desk with Cabinet 2D

MDO60140 Mila Home Office Desk Left Cabinet 60x140

MDS60140 Mila Home Office Desk Right Cabinet 60x140

MDO60160 Mila Home Office Desk Left Cabinet 60x160

MDS60160 Mila Home Office Desk Right Cabinet 60x160