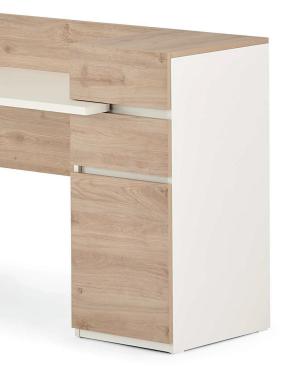

Telescopic rail with push-open system is used in the drawers of the dresser. Thanks to the push-open telescopic rails, handles are not used in the drawers. Longitudinal handles made of melamine material are used on the covers. It is made of 25mm material in the same color as the legs in order to match the metal legs.

#### Mila Executive Desks

The Mila executive group introduces a fresh perspective to the needs of modern executives with its diverse

A total of two socket boxes are used on the table top on the left and right side. In this way, instead of producing two different models of tables as left and right, it can be used in a single model without direction.