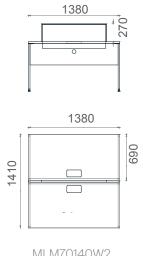

## Mila Workstation 2D

MLM70140W2 Mila Dual Workstation 70x140

MLM70160W2 Mila Dual Workstation 70x160