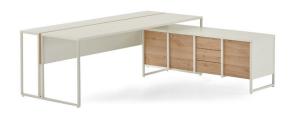

#### Mila Executive Desks

The Mila executive group introduces a fresh perspective to the needs of modern executives with its diverse

A total of two socket boxes are used on the table top on the left and right side. In this way, instead of producing two different models of tables as left and right, it can be used in a single model without direction.

Mila single tables manage to achieve the goal of sustainability with the simplicity in connection details and ease of production.

Mila L tables allow for personalization in the storage unit while creating workspaces.