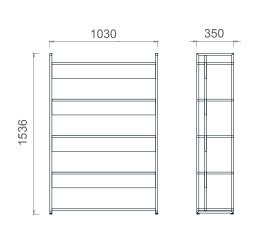

## Mila Workbook

MK10384 MILA WORKBOOK 103x35x84h

MK103154 MILA WORKBOOK 103x35x154h

MK103120 MILA WORKBOOK 103x35x120h

MK103190 MILA WORKBOOK - 103x35x190h