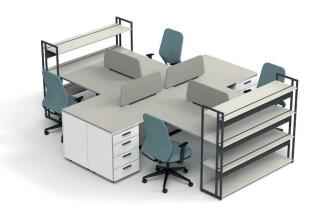

One of the key features that sets Mila apart from its counterparts is its modularity. This allows it to meet the needs of different spaces and users, such as collaborative workspaces, meeting rooms, and executive offices, with the same motto and design approach.

Mila provides flexibility to users in adjusting the desired organization and configuration in workspaces with Storage Units and Work Groups.

06

Mila eliminates the usual cluttered cable appearance with its integrated electrification system inside the panel.

#### Mila Storage

The Mila Storage Group consists of bookshelves and credenzas. The bookshelves, including the cabinets inside, are modular. They can be added to workstations and used as separators in addition to their storage functionality.