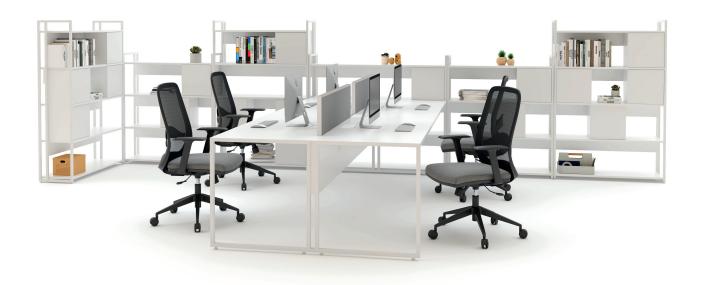

#### **Solutions for Workstations**

Individual Workspaces
Focusing

Multiple Workspaces
Collaboration

Meeting Workspaces Communication

#### **Solutions for Workstations**

Executive Workspaces
Teamwork

Multifunctional Spaces Functionality

#### Mila Storage

The Mila Storage Group consists of bookshelves and credenzas. The bookshelves, including the cabinets inside, are modular. They can be added to workstations and used as separators in addition to their storage functionality.