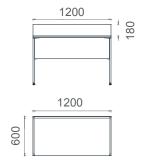

## Mila Quad Workstation 2D

MLM70120W4 Mila Quad Workstation 70x120

MLM70140W4 Mila Quad Workstation 70x140