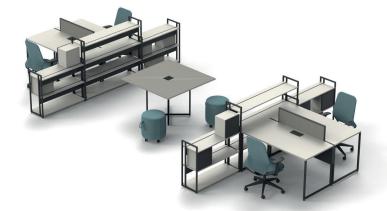

One of the key features that sets Mila apart from its counterparts is its modularity. This allows it to meet the needs of different spaces and users, such as collaborative workspaces, meeting rooms, and executive offices, with the same motto and design approach.

Mila provides flexibility to users in adjusting the desired organization and configuration in workspaces with Storage Units and Work Groups.

06

Mila eliminates the usual cluttered cable appearance with its integrated electrification system inside the panel.

The melamine-coated framed separator used in Mila workstations draws attention to its linear form. The line separator frame between the two panels provides cohesion.

The three variations of Mila bookcases are the same width as the table tops. In this way, unlimited combinations can be achieved in workspaces. With the option of combining different sizes and modular products in different sizes, the design can add movement to the space, create space or act as a separator.

#### Mila Storage

The Mila Storage Group consists of bookshelves and credenzas. The bookshelves, including the cabinets inside, are modular. They can be added to workstations and used as separators in addition to their storage functionality.