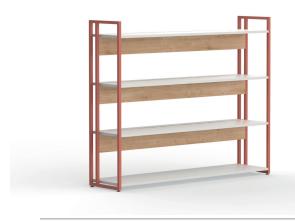

#### Mila Storage

The Mila Storage Group consists of bookshelves and credenzas. The bookshelves, including the cabinets inside, are modular. They can be added to workstations and used as separators in addition to their storage functionality.

can be attached to the bookshelves or can be used disassembled.

Three cabinets are placed on each shelf of Mila bookcases. The cabinets

Mila etajers are produced in two different sizes, short and long, thus offering options to create working environments according to the spaces.