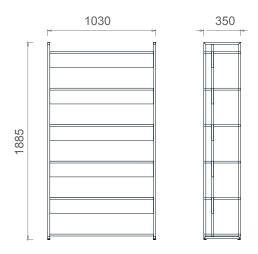

## Mila Workbook

MK10384 MILA WORKBOOK 103x35x84h

MK103154 MILA WORKBOOK 103x35x154h

MK103120 MILA WORKBOOK 103x35x120h

MK103190 MILA WORKBOOK - 103x35x190h

## Mila Workbook

MKK14035 MILA WORKBOOK 142x35x190h

MKK14135 MILA WORKBOOK 142x35x154h

MK14235 MILA WORKBOOK 142x35x120h