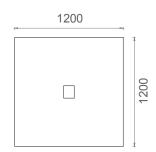

## Mila Rectangular Meeting Table

MLT120240 Mila Meeting Table 120x240

MLT120280 Mila Meeting Table 120x280

MLT120320 Mila Meeting Table 120x320

MLT120400 Mila Meeting Table 120x400