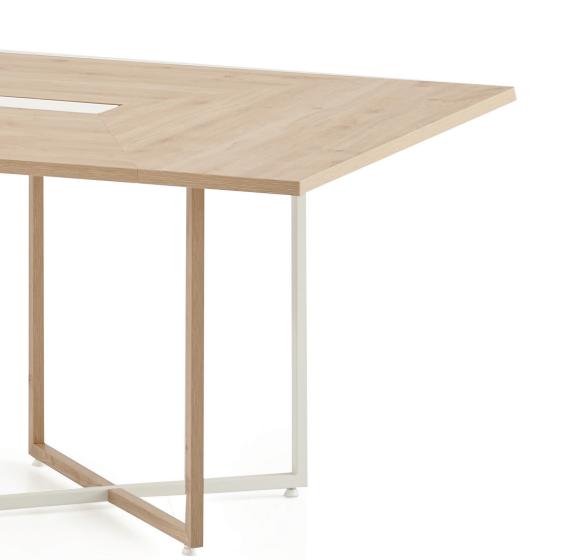

Table top covers can be opened in both directions with metal sheet part solution. Socket Covers are made of the same material as the table top. Table top and legs are connected to each other with chipboard screws from metal sheets on the legs.

#### Mila Executive Desks

The Mila executive group introduces a fresh perspective to the needs of modern executives with its diverse

A total of two socket boxes are used on the table top on the left and right side. In this way, instead of producing two different models of tables as left and right, it can be used in a single model without direction.