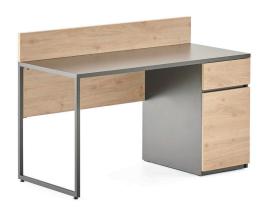

## Mila Home Office Desk with Drawer 2D

MKO60140 Mila Home Office Desk Left Drawer 60x140

MKA60140 Mila Home Office Desk Right Drawer 60x140

MKA60160 Mila Home Office Desk Right Drawer 60x160

## Mila Home Office Desk with Cabinet 2D

MDO60140 Mila Home Office Desk Left Cabinet 60x140

MDS60140 Mila Home Office Desk Right Cabinet 60x140

MDO60160 Mila Home Office Desk Left Cabinet 60x160

MDS60160 Mila Home Office Desk Right Cabinet 60x160