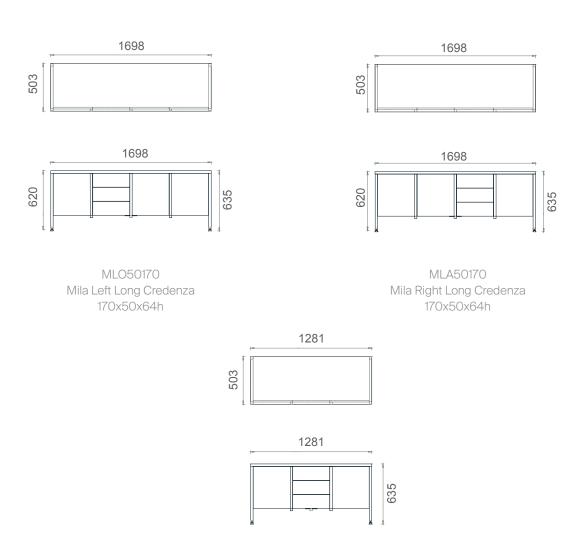

different models of tables as left and right, it can be used in a single model without direction.











Mila single tables manage to achieve the goal of sustainability with the simplicity in connection details and ease of production.





Mila L tables allow for personalization in the storage unit while creating workspaces.

## **Product 2D Drawings**

| Mila Workstations     |    |
|-----------------------|----|
| Mila Storage          |    |
| Mila Meeting Tables   |    |
| Mila Executive Group  | 32 |
| Mila Individual Desks | 36 |



## Mila Workstation 2D







MLM70140W2 Mila Dual Workstation 70x140



MLM70160W2 Mila Dual Workstation 70x160

## Mila Quad Workstation 2D





MLM70120W4 Mila Quad Workstation 70x120



MLM70140W4 Mila Quad Workstation 70x140

## Mila Credenza





MLE50130 Mila Short Credenza 128x50x64h

## Mila Workbook





MK10384 MILA WORKBOOK 103x35x84h



MK103154 MILA WORKBOOK 103x35x154h



MK103120 MILA WORKBOOK 103x35x120h



MK103190 MILA WORKBOOK - 103x35x190h

## Mila Workbook







MKK14035 MILA WORKBOOK 142x35x190h

MKK14135 MILA WORKBOOK 142x35x154h



MK14235 MILA WORKBOOK 142x35x120h

## Mila Square Meeting Table













MLT120120 Mila Square Meeting Table 120x120

## Mila Rectangular Meeting Table





MLT120240 Mila Meeting Table 120x240



MLT120280 Mila Meeting Table 120x280



MLT120320 Mila Meeting Table 120x320



MLT120400 Mila Meeting Table 120x400

## Mila Executive Desk





MLY95220 Mila Executive Desk 95x220



MLY95240 Mila Executive Desk 95x240

## Mila Console







MLK 50205 Mila Console 205x50x75h

## Mil