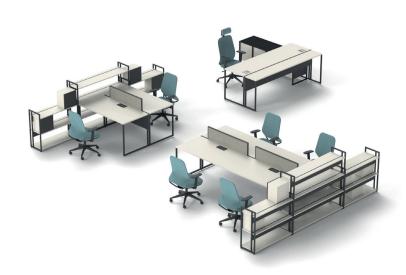

One of the key features that sets Mila apart from its counterparts is its modularity. This allows it to meet the needs of different spaces and users, such as collaborative workspaces, meeting rooms, and executive offices, with the same motto and design approach.

Mila provides flexibility to users in adjusting the desired organization and configuration in workspaces with Storage Units and Work Groups.

06

Mila eliminates the usual cluttered cable appearance with its integrated electrification system inside the panel.

#### **Solutions for Workstations**

Individual Workspaces
Focusing

Multiple Workspaces
Collaboration

Meeting Workspaces Communication

#### **Solutions for Workstations**

Executive Workspaces
Teamwork

Multifunctional Spaces Functionality