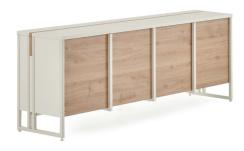

## Mila Credenza

MLE50130 Mila Short Credenza 128x50x64h

Telescopic rail with push-open system is used in the drawers of the dresser. Thanks to the push-open telescopic rails, handles are not used in the drawers. Longitudinal handles made of melamine material are used on the covers. It is made of 25mm material in the same color as the legs in order to match the metal legs.