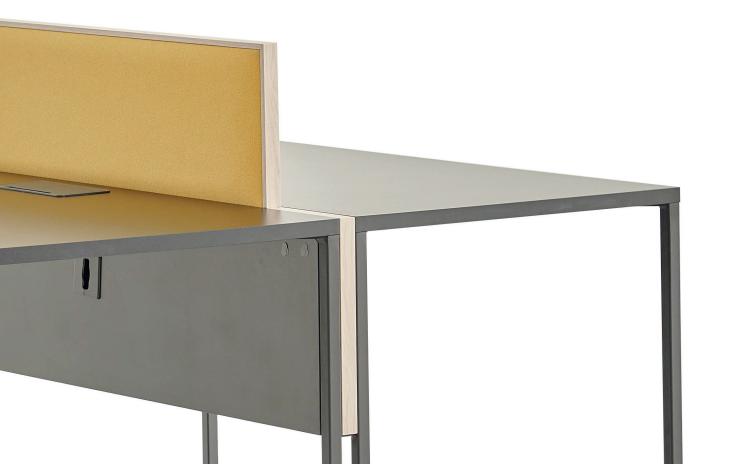

Mila provides flexibility to users in adjusting the desired organization and configuration in workspaces with Storage Units and Work Groups.

06

Mila eliminates the usual cluttered cable appearance with its integrated electrification system inside the panel.

The melamine-coated framed separator used in Mila workstations draws attention to its linear form. The line separator frame between the two panels provides cohesion.

The three variations of Mila bookcases are the same width as the table tops. In this way, unlimited combinations can be achieved in workspaces. With the option of combining different sizes and modular products in different sizes, the design can add movement to the space, create space or act as a separator.

Table top covers can be opened in both directions with metal sheet part solution. Socket Covers are made of the same material as the table top. Table top and legs are connected to each other with chipboard screws from metal sheets on the legs.