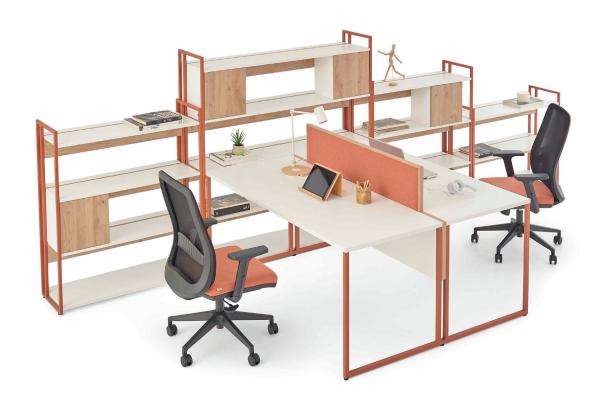

One of the key features that sets Mila apart from its counterparts is its modularity. This allows it to meet the needs of different spaces and users, such as collaborative workspaces, meeting rooms, and executive offices, with the same motto and design approach.

#### **Solutions for Workstations**

Individual Workspaces
Focusing

Multiple Workspaces
Collaboration

Meeting Workspaces Communication

#### **Solutions for Workstations**

Executive Workspaces
Teamwork

Multifunctional Spaces Functionality

#### Mila Storage

The Mila Storage Group consists of bookshelves and credenzas. The bookshelves, including the cabinets inside, are modular. They can be added to workstations and used as separators in addition to their storage functionality.