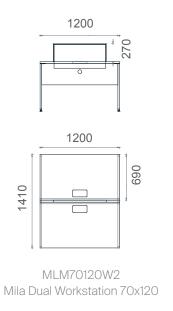

## Mila Workstation 2D

MLM70140W2 Mila Dual Workstation 70x140

MLM70160W2 Mila Dual Workstation 70x160