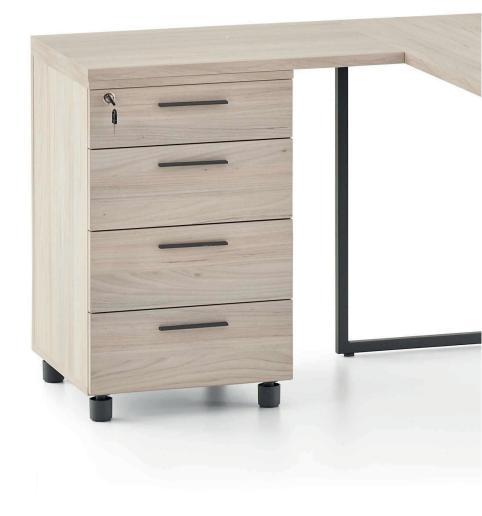

Telescopic rail with push-open system is used in the drawers of the dresser. Thanks to the push-open telescopic rails, handles are not used in the drawers. Longitudinal handles made of melamine material are used on the covers. It is made of 25mm material in the same color as the legs in order to match the metal legs.