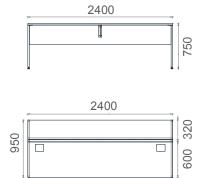

## Mila Workstation 2D

MLM70140W2 Mila Dual Workstation 70x140

MLM70160W2 Mila Dual Workstation 70x160