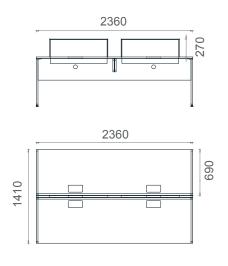

## Mila Quad Workstation 2D

MLM70120W4 Mila Quad Workstation 70x120

MLM70140W4 Mila Quad Workstation 70x140