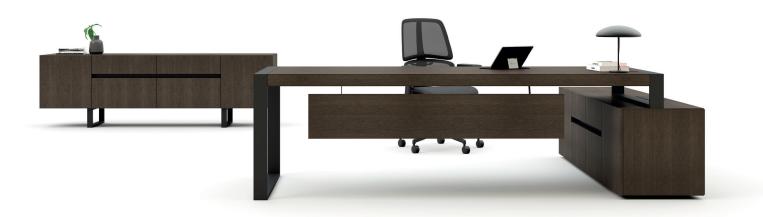

# Contents

Overview of Norm 03

2D Drawings 07

Norm is a timeless product that appeals to managers of all ages, independent of changing fashion and trends, and easily adapts to other decorative elements in the space. Its simplicity in design offers a rich yet minimalistic feel.

The strong structure of metal is balanced with the warmth of wood, and the overall harmony of the linear forms in the design creates a simple composition. The combination of melamine and lacquer finishes can be customized for both upper and mid-level managers.

With a wide storage space created by the credenza and console, Norm offers a simple and effective solution with its integrated power system placed on the credenza.

#### Electrification

The Norm Console, which carries the same lines as the desk, breaks the mass with its elegant metal profile legs, separating itself from the floor and creating a more spacious, brighter perception of the space.