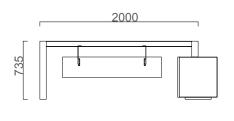

# **Norm Desk**

NE25050S / NE25050L

Norm Console (Melamine) Norm Console (Lacquer Finish)