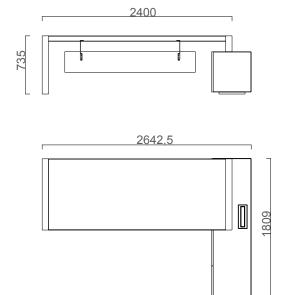

09

NEMA24090S/NEMA24090S

Norm Right Side Desk 240X90 (Melamine) Norm Right Side Desk 240X90 (Lacquer Finish) NEMO24090S/NEMO24090S

Norm Left Side Desk 240X90 (Melamine) Norm Left Side Desk 240X90 (Lacquer Finish)