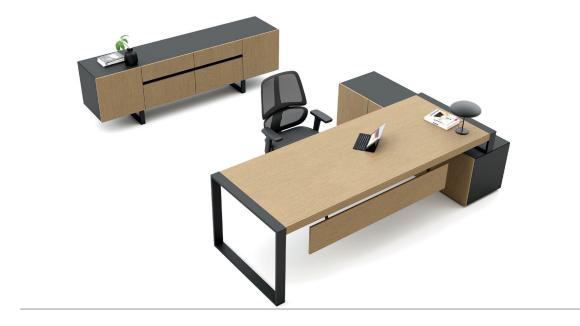

# Contents

Overview of Norm 03

2D Drawings 07

Norm is a timeless product that appeals to managers of all ages, independent of changing fashion and trends, and easily adapts to other decorative elements in the space. Its simplicity in design offers a rich yet minimalistic feel.

The strong structure of metal is balanced with the warmth of wood, and the overall harmony of the linear forms in the design creates a simple composition. The combination of melamine and lacquer finishes can be customized for both upper and mid-level managers.

With a wide storage space created by the credenza and console, Norm offers a simple and effective solution with its integrated power system placed on the credenza.

#### Electrification

The Norm Console, which carries the same lines as the desk, breaks the mass with its elegant metal profile legs, separating itself from the floor and creating a more spacious, brighter perception of the space.