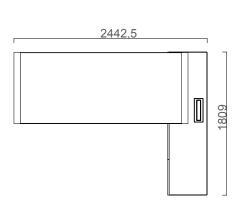

09

NEMA24090S/NEMA24090S

Norm Right Side Desk 240X90 (Melamine) Norm Right Side Desk 240X90 (Lacquer Finish) NEMO24090S/NEMO24090S

Norm Left Side Desk 240X90 (Melamine) Norm Left Side Desk 240X90 (Lacquer Finish)