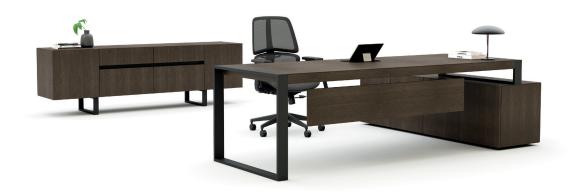

The strong structure of metal is balanced with the warmth of wood, and the overall harmony of the linear forms in the design creates a simple composition. The combination of melamine and lacquer finishes can be customized for both upper and mid-level managers.

With a wide storage space created by the credenza and console, Norm offers a simple and effective solution with its integrated power system placed on the credenza.

#### Electrification

The Norm Console, which carries the same lines as the desk, breaks the mass with its elegant metal profile legs, separating itself from the floor and creating a more spacious, brighter perception of the space.