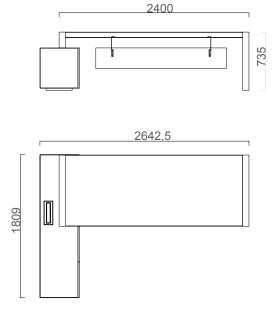

# **Norm Desk**

NE25050S / NE25050L

Norm Console (Melamine) Norm Console (Lacquer Finish)