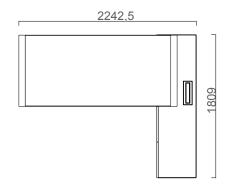

## **Norm Desk**

NEMA20090S/NEMA20090S

Norm Right Side Desk 200X90 (Melamine) Norm Right Side Desk 200X90 (Lacquer Finish) NEMO20090S/NEMO20090S

Norm Left Side Desk 200X90 (Melamine) Norm Left Side Desk 200X90 (Lacquer Finish) 80

## **Norm Desk**

NEMA22090S/NEMA22090S

Norm Right Side Desk 220X90 (Melamine) Norm Right Side Desk 220X90 (Lacquer Finish) NEMO22090S/NEMO22090S

Norm Left Side Desk 220X90 (Melamine) Norm Left Side Desk 220X90 (Lacquer Finish)

09

NEMA24090S/NEMA24090S

Norm Right Side Desk 240X90 (Melamine) Norm Right Side Desk 240X90 (Lacquer Finish) NEMO24090S/NEMO24090S

Norm Left Side Desk 240X90 (Melamine) Norm Left Side Desk 240X90 (Lacquer Finish)