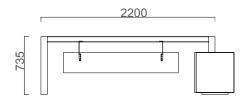

## **Norm Desk**

NEMA20090S/NEMA20090S

Norm Right Side Desk 200X90 (Melamine) Norm Right Side Desk 200X90 (Lacquer Finish) NEMO20090S/NEMO20090S

Norm Left Side Desk 200X90 (Melamine) Norm Left Side Desk 200X90 (Lacquer Finish) 80