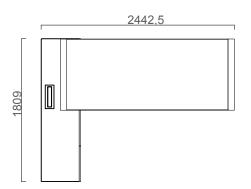

09

NEMA24090S/NEMA24090S

Norm Right Side Desk 240X90 (Melamine) Norm Right Side Desk 240X90 (Lacquer Finish) NEMO24090S/NEMO24090S

Norm Left Side Desk 240X90 (Melamine) Norm Left Side Desk 240X90 (Lacquer Finish)