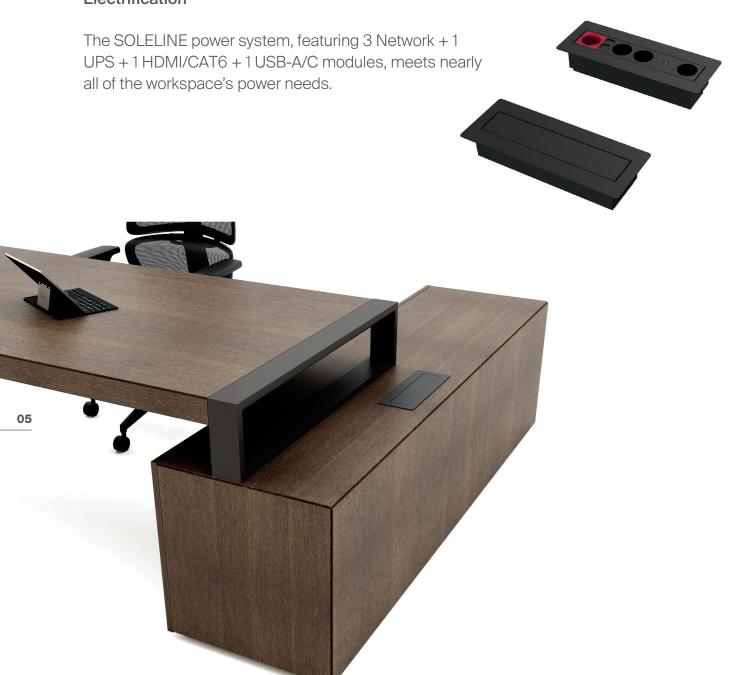

With a wide storage space created by the credenza and console, Norm offers a simple and effective solution with its integrated power system placed on the credenza.

#### Electrification

The Norm Console, which carries the same lines as the desk, breaks the mass with its elegant metal profile legs, separating itself from the floor and creating a more spacious, brighter perception of the space.