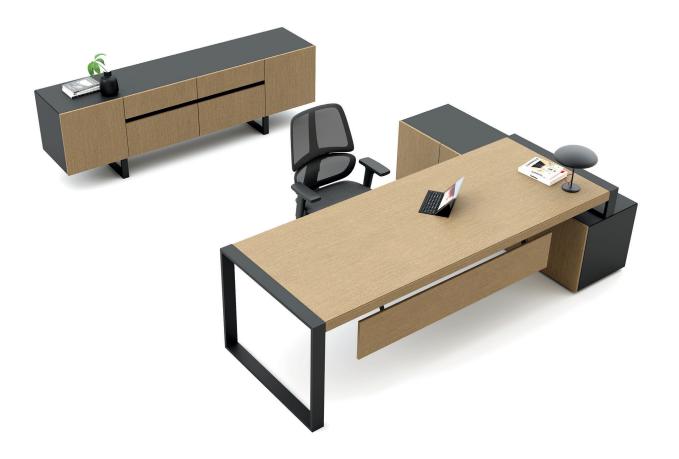

# Contents

Overview of Norm 03

2D Drawings 07

Norm is a timeless product that appeals to managers of all ages, independent of changing fashion and trends, and easily adapts to other decorative elements in the space. Its simplicity in design offers a rich yet minimalistic feel.

The strong structure of metal is balanced with the warmth of wood, and the overall harmony of the linear forms in the design creates a simple composition. The combination of melamine and lacquer finishes can be customized for both upper and mid-level managers.

With a wide storage space created by the credenza and console, Norm offers a simple and effective solution with its integrated power system placed on the credenza.

#### Electrification

The Norm Console, which carries the same lines as the desk, breaks the mass with its elegant metal profile legs, separating itself from the floor and creating a more spacious, brighter perception of the space.