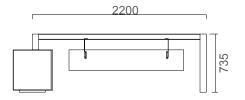

# **Norm Desk**

NE25050S / NE25050L

Norm Console (Melamine) Norm Console (Lacquer Finish)