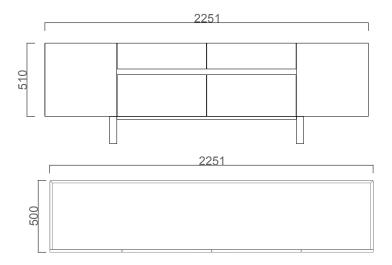

# **Norm Desk**

NE25050S / NE25050L

Norm Console (Melamine) Norm Console (Lacquer Finish)