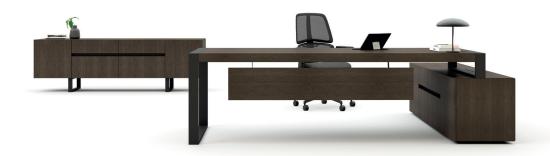

# Contents

Overview of Norm 03

2D Drawings 07

Norm is a timeless product that appeals to managers of all ages, independent of changing fashion and trends, and easily adapts to other decorative elements in the space. Its simplicity in design offers a rich yet minimalistic feel.

The strong structure of metal is balanced with the warmth of wood, and the overall harmony of the linear forms in the design creates a simple composition. The combination of melamine and lacquer finishes can be customized for both upper and mid-level managers.

With a wide storage space created by the credenza and console, Norm offers a simple and effective solution with its integrated power system placed on the credenza.

#### Electrification

The Norm Console, which carries the same lines as the desk, breaks the mass with its elegant metal profile legs, separating itself from the floor and creating a more spacious, brighter perception of the space.