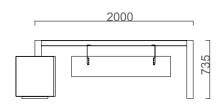

## **Norm Desk**

NEMA22090S/NEMA22090S

Norm Right Side Desk 220X90 (Melamine) Norm Right Side Desk 220X90 (Lacquer Finish) NEMO22090S/NEMO22090S

Norm Left Side Desk 220X90 (Melamine) Norm Left Side Desk 220X90 (Lacquer Finish)