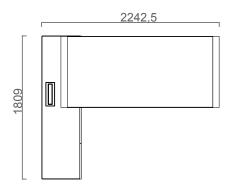

# **Norm Desk**

NE25050S / NE25050L

Norm Console (Melamine) Norm Console (Lacquer Finish)