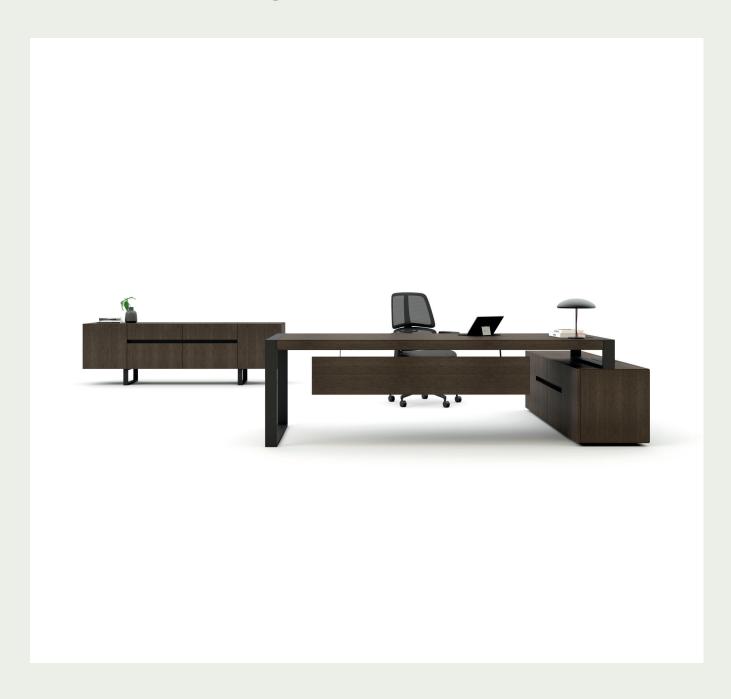

# Contents

Overview of Norm 03

2D Drawings 07

Norm is a timeless product that appeals to managers of all ages, independent of changing fashion and trends, and easily adapts to other decorative elements in the space. Its simplicity in design offers a rich yet minimalistic feel.

The strong structure of metal is balanced with the warmth of wood, and the overall harmony of the linear forms in the design creates a simple composition. The combination of melamine and lacquer finishes can be customized for both upper and mid-level managers.

With a wide storage space created by the credenza and console, Norm offers a simple and effective solution with its integrated power system placed on the credenza.

#### Electrification

The Norm Console, which carries the same lines as the desk, breaks the mass with its elegant metal profile legs, separating itself from the floor and creating a more spacious, brighter perception of the space.