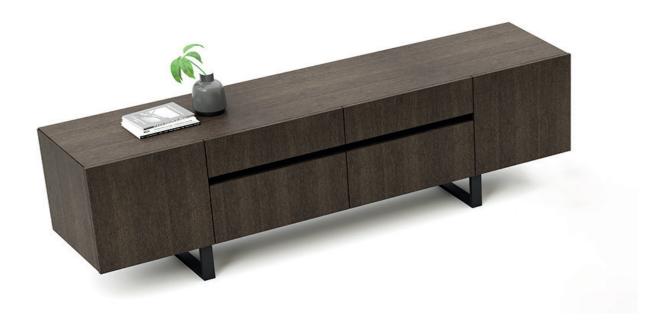

#### Electrification

The Norm Console, which carries the same lines as the desk, breaks the mass with its elegant metal profile legs, separating itself from the floor and creating a more spacious, brighter perception of the space.

# **Norm Desk**

NE25050S / NE25050L

Norm Console (Melamine) Norm Console (Lacquer Finish)