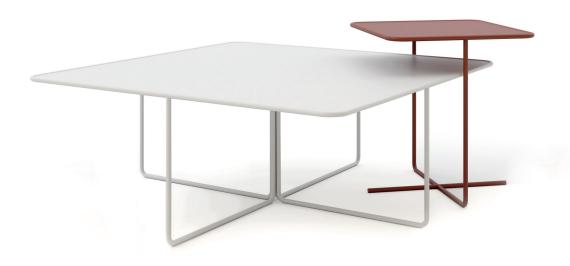

Inspired by the arrangement of planets and their moons, the Planet coffee table family incorporates an adaptable design philosophy with various sizes and geometric shapes.

The table is generally in round or rectangular form, standing out with its simple lines. The round form offers a more dynamic appearance, while the rectangular form presents a more classic stance.

The edges are typically rounded or straight, designed to enhance both safety and elegance. Rounded edges provide a softer transition in the space.

Color and material choices complement other furniture and decorative elements, creating harmony with the overall aesthetic of the space. Minimalist details and elegant lines give your space a sophisticated look.