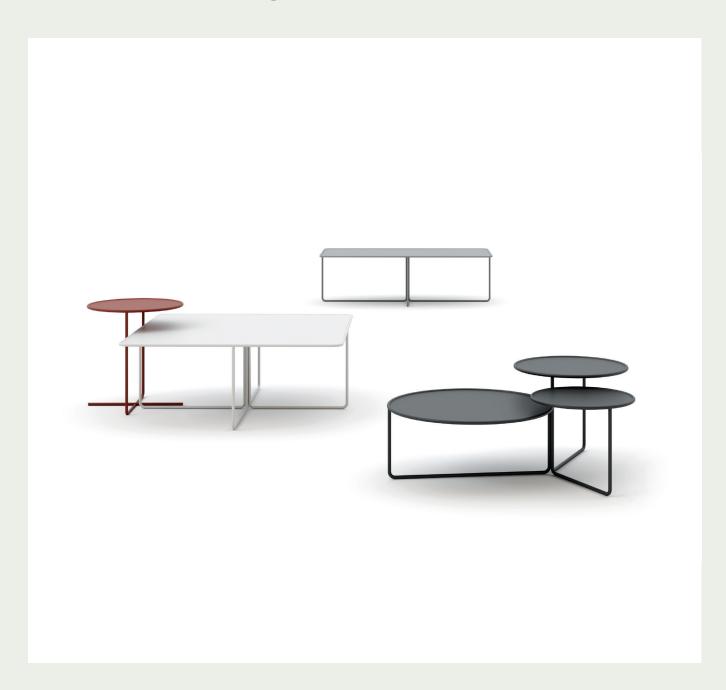

Inspired by the arrangement of planets and their moons, the Planet coffee table family incorporates an adaptable design philosophy with various sizes and geometric shapes.

The table is generally in round or rectangular form, standing out with its simple lines. The round form offers a more dynamic appearance, while the rectangular form presents a more classic stance.

The edges are typically rounded or straight, designed to enhance both safety and elegance. Rounded edges provide a softer transition in the space.

Color and material choices complement other furniture and decorative elements, creating harmony with the overall aesthetic of the space. Minimalist details and elegant lines give your space a sophisticated look.