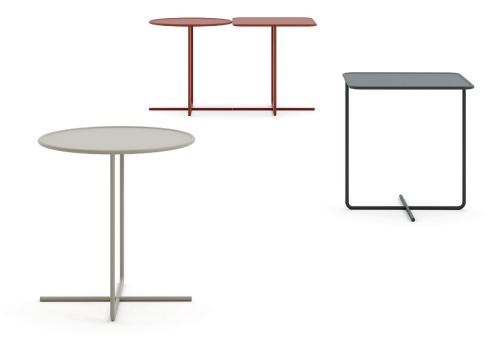

Inspired by the arrangement of planets and their moons, the Planet coffee table family incorporates an adaptable design philosophy with various sizes and geometric shapes.

The table is generally in round or rectangular form, standing out with its simple lines. The round form offers a more dynamic appearance, while the rectangular form presents a more classic stance.

The edges are typically rounded or straight, designed to enhance both safety and elegance. Rounded edges provide a softer transition in the space.

Color and material choices complement other furniture and decorative elements, creating harmony with the overall aesthetic of the space. Minimalist details and elegant lines give your space a sophisticated look.