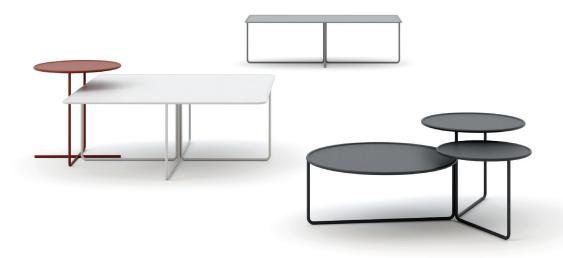

Inspired by the arrangement of planets and their moons, the Planet coffee table family incorporates an adaptable design philosophy with various sizes and geometric shapes.

The table is generally in round or rectangular form, standing out with its simple lines. The round form offers a more dynamic appearance, while the rectangular form presents a more classic stance.

The edges are typically rounded or straight, designed to enhance both safety and elegance. Rounded edges provide a softer transition in the space.

Color and material choices complement other furniture and decorative elements, creating harmony with the overall aesthetic of the space. Minimalist details and elegant lines give your space a sophisticated look.