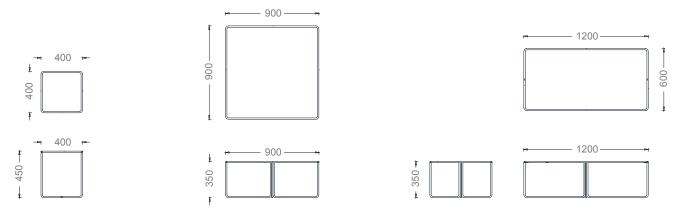

#### Planet 2D

PLT4040 - PLANET SQUARE COFFEE TABLE

PLT9090- PLANET SQUARE COFFEE TABLE 90x90x35h

PLT12060- PLANET RECTANGULAR COFFEE TABLE 120x60x35h

11