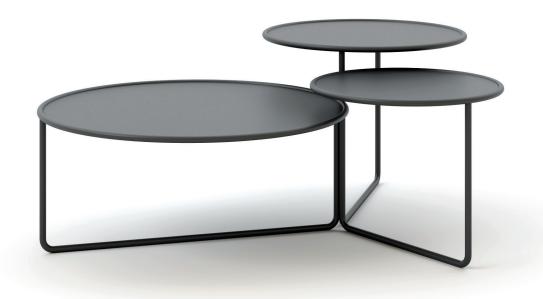

Inspired by the arrangement of planets and their moons, the Planet coffee table family incorporates an adaptable design philosophy with various sizes and geometric shapes.

The table is generally in round or rectangular form, standing out with its simple lines. The round form offers a more dynamic appearance, while the rectangular form presents a more classic stance.

The edges are typically rounded or straight, designed to enhance both safety and elegance. Rounded edges provide a softer transition in the space.

Color and material choices complement other furniture and decorative elements, creating harmony with the overall aesthetic of the space. Minimalist details and elegant lines give your space a sophisticated look.