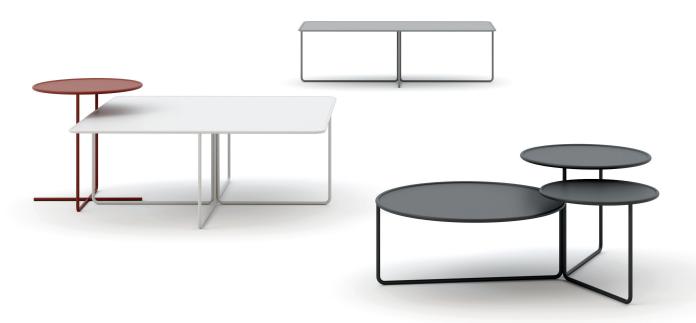

Inspired by the arrangement of planets and their moons, the Planet coffee table family incorporates an adaptable design philosophy with various sizes and geometric shapes.

The table is generally in round or rectangular form, standing out with its simple lines. The round form offers a more dynamic appearance, while the rectangular form presents a more classic stance.

The edges are typically rounded or straight, designed to enhance both safety and elegance. Rounded edges provide a softer transition in the space.

Color and material choices complement other furniture and decorative elements, creating harmony with the overall aesthetic of the space. Minimalist details and elegant lines give your space a sophisticated look.