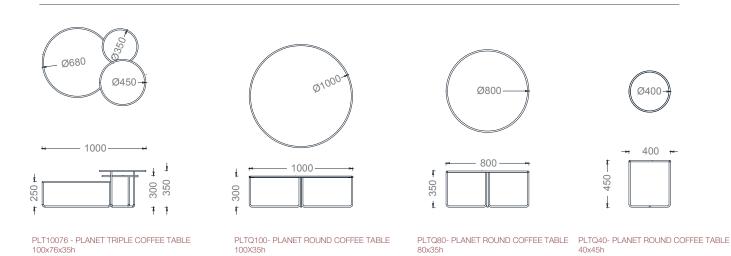

Inspired by the arrangement of planets and their moons, the Planet coffee table family incorporates an adaptable design philosophy with various sizes and geometric shapes.





The table is generally in round or rectangular form, standing out with its simple lines. The round form offers a more dynamic appearance, while the rectangular form presents a more classic stance.

The edges are typically rounded or straight, designed to enhance both safety and elegance. Rounded edges provide a softer transition in the space.





Color and material choices complement other furniture and decorative elements, creating harmony with the overall aesthetic of the space. Minimalist details and elegant lines give your space a sophisticated look.

### **Product 2D Drawings**

Planet 11

#### Planet 2D







PLT4040 - PLANET SQUARE COFFEE TABLE

PLT9090- PLANET SQUARE COFFEE TABLE 90x90x35h

PLT12060- PLANET RECTANGULAR COFFEE TABLE 120x60x35h

11