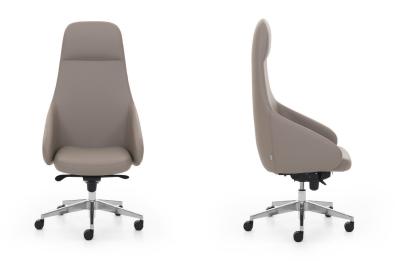

#### Designer: Z Design Team

Designed for modern workspaces, Alen symbolizes comfort with its soft lines and strength with its massive structure. This iconic executive chair, shaped with ergonomic details, offers both aesthetics and functionality. Alen displays a posture suitable for leadership positions, and with its structure that conforms to your ergonomics and headrest form supporting your neck, it ensures comfort throughout the day.

#### BODY

The seat is made using polyurethane molded foam, produced in special molds over a wooden frame.

The backrest and armrests are made from polyurethane molded foam, produced monoblock in special molds. The seat and backrest are upholstered with fabric or leather.