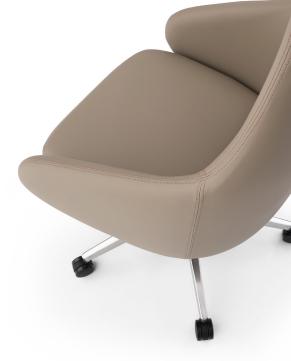

### BASE

Star Base: A 5-point star base made of impact- and scratch-resistant hard plastic material or chrome-plated aluminum injection, offering durability and strength.

#### ACCESSORIES

Wheels: 60mm diameter swivel wheels made of hard plastic material that can rotate in all directions.