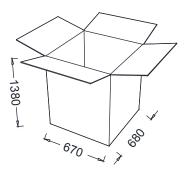

over a wooden frame.

The backrest and armrests are made from polyurethane molded foam, produced monoblock in special molds. The seat and backrest are upholstered with fabric or leather.

#### ACCESSORIES

Wheels: 60mm diameter swivel wheels made of hard plastic material that can rotate in all directions.

### **USAGE AREA**

The Alen Executive Chair is designed for indoor use such as executive offices.

#### **DESIGNER / COLLECTION**

The Alen Executive Chair is designed by Z Design Team for the 2025/2026 collection.

#### **MATERIAL CATALOG**

Zivella's material library for wood, metal, fabric, and synthetic leather can be accessed via the following QR code.



Material Catalog







# ALEN EXECUTIVE CHAIR

DIMENSIONS



BRK64010 - ALEN EXECUTIVE (Aluminum Base)

# **Box Dimensions**



Unit of measurement is millimeters.