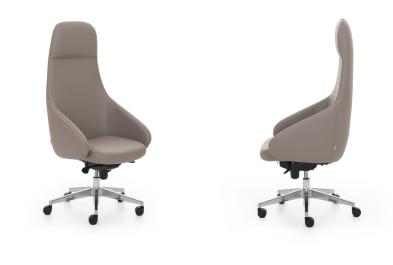

#### Designer: Z Design Team

Designed for modern workspaces, Alen symbolizes comfort with its soft lines and strength with its massive structure. This iconic executive chair, shaped with ergonomic details, offers both aesthetics and functionality. Alen displays a posture suitable for leadership positions, and with its structure that conforms to your ergonomics and headrest form supporting your neck, it ensures comfort throughout the day.

#### BODY

The seat is made using polyurethane molded foam, produced in special molds over a wooden frame.

The backrest and armrests are made from polyurethane molded foam, produced monoblock in special molds. The seat and backrest are upholstered with fabric or leather.