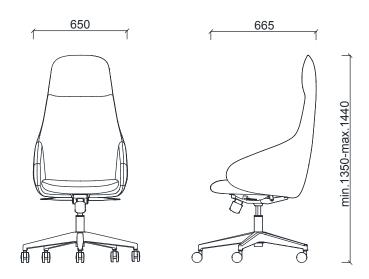

t is made using polyurethane molded foam, produced in special molds over a wooden frame.

The backrest and armrests are made from polyurethane molded foam, produced monoblock in special molds. The seat and backrest are upholstered with fabric or leather.

#### ACCESSORIES

Wheels: 60mm diameter swivel wheels made of hard plastic material that can rotate in all directions.

### **USAGE AREA**

The Alen Executive Chair is designed for indoor use such as executive offices.

#### **DESIGNER / COLLECTION**

The Alen Executive Chair is designed by Z Design Team for the 2025/2026 collection.

#### **MATERIAL CATALOG**

Zivella's material library for wood, metal, fabric, and synthetic leather can be accessed via the following QR code.



Material Catalog







# ALEN EXECUTIVE CHAIR

DIMENSIONS



BRK64010 - ALEN EXECUTIVE (Aluminum Base)

# **Box Dimensions**



Unit of measurement is millimeters.