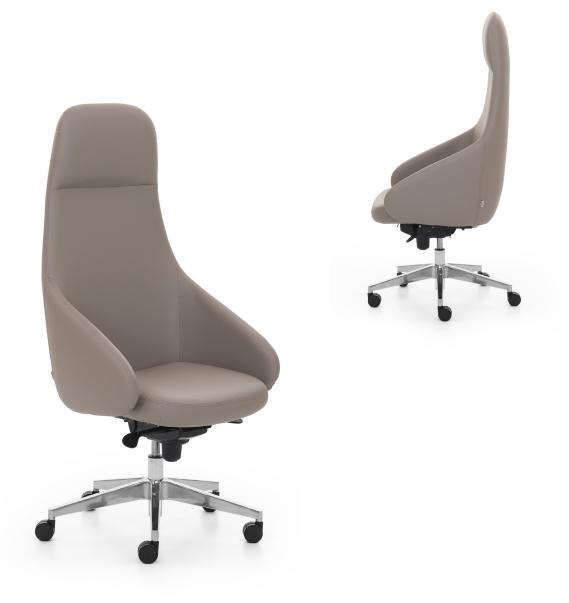

#### Designer: Z Design Team

Designed for modern workspaces, Alen symbolizes comfort with its soft lines and strength with its massive structure. This iconic executive chair, shaped with ergonomic details, offers both aesthetics and functionality. Alen displays a posture suitable for leadership positions, and with its structure that conforms to your ergonomics and headrest form supporting your neck, it ensures comfort throughout the day.

### BASE

Star Base: A 5-point star base made of impact- and scratch-resistant hard plastic material or chrome-plated aluminum injection, offering durability and strength.

#### MECHANISM

Mechanism: A synchro mechanism with 4 separate reclining positions that can be locked, adjustable height, and adjustable tension.

Gas Lift: The mechanism and base are connected using a conical coupling system, allowing the chair to be locked at the desired sitting height. The gas lift is imported and is classified as class 4.

#### BODY

The seat is made using polyurethane molded foam, produced in special molds over a wooden frame.

The backrest and armrests are made from polyurethane molded foam, produced monoblock in special molds. The seat and backrest are upholstered with fabric or leather.

#### ACCESSORIES

Wheels: 60mm diameter swivel wheels made of hard plastic material that can rotate in all directions.