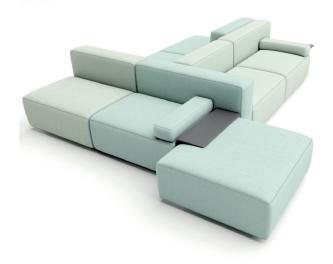

#### **Bend Waiting Group**

The Bend Waiting Group, featuring 11 different modules, is designed to bring the same level of comfort and design language to waiting and relaxation areas. It allows users to select from different modules and create their own configurations based on their personal spaces and preferences.

Contrary to its massive appearance, Bend is a structure that can adapt to the area where it is located. It can be shaped around immovable elements of buildings such as walls and columns in accordance with the space.