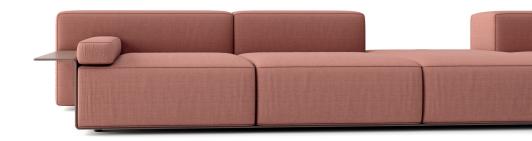

#### **Bend Executive Sofa**

With soft and specially sprung foam in the seating area, Bend offers maximum comfort while maintaining an ergonomic, stylish, and modern design. For executive offices, the thin outer contour with leather detailing and the integrated side tables enhance the sense of elegance.

There are two sizes of cushions, 65 x 40 cm and 40 x 40 cm, specially produced for the executive sofa for more comfort and ergonomic use.