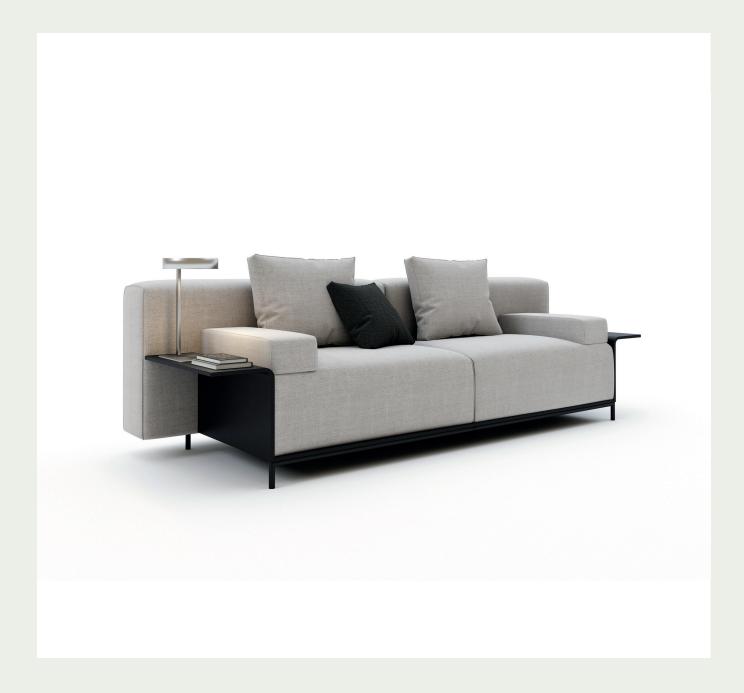

#### **Bend Executive Sofa**

With soft and specially sprung foam in the seating area, Bend offers maximum comfort while maintaining an ergonomic, stylish, and modern design. For executive offices, the thin outer contour with leather detailing and the integrated side tables enhance the sense of elegance.

There are two sizes of cushions, 65 x 40 cm and 40 x 40 cm, specially produced for the executive sofa for more comfort and ergonomic use.