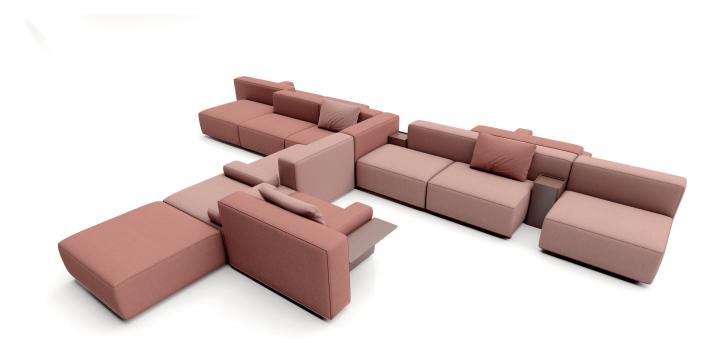

#### **Bend Waiting Group**

The Bend Waiting Group, featuring 11 different modules, is designed to bring the same level of comfort and design language to waiting and relaxation areas. It allows users to select from different modules and create their own configurations based on their personal spaces and preferences.

Contrary to its massive appearance, Bend is a structure that can adapt to the area where it is located. It can be shaped around immovable elements of buildings such as walls and columns in accordance with the space.

#### Solutions for the Bend Product Group

Corner Utilization

Waiting Areas Infinite Combinations

Dual-Sided Use Communication

80

#### Solutions for the Bend Product Group