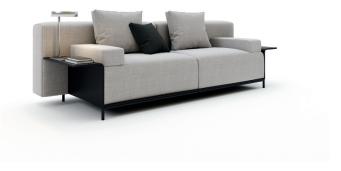

#### **Bend Executive Sofa**

With soft and specially sprung foam in the seating area, Bend offers maximum comfort while maintaining an ergonomic, stylish, and modern design. For executive offices, the thin outer contour with leather detailing and the integrated side tables enhance the sense of elegance.