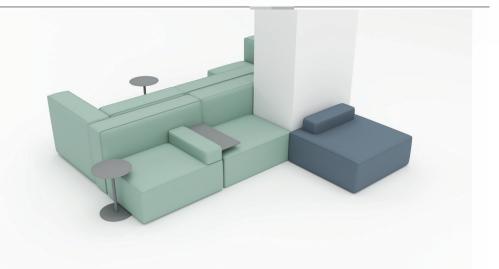

Contrary to its massive appearance, Bend is a structure that can adapt to the area where it is located. It can be shaped around immovable elements of buildings such as walls and columns in accordance with the space.

#### Solutions for the Bend Product Group

Corner Utilization

Waiting Areas Infinite Combinations

Dual-Sided Use Communication

80