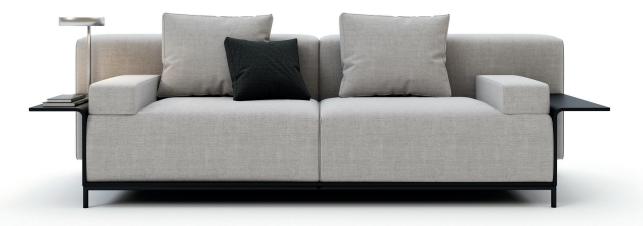

#### **Bend Executive Sofa**

With soft and specially sprung foam in the seating area, Bend offers maximum comfort while maintaining an ergonomic, stylish, and modern design. For executive offices, the thin outer contour with leather detailing and the integrated side tables enhance the sense of elegance.

There are two sizes of cushions, 65 x 40 cm and 40 x 40 cm, specially produced for the executive sofa for more comfort and ergonomic use.