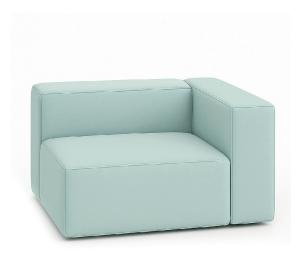

#### **Bend Executive Sofa**

With soft and specially sprung foam in the seating area, Bend offers maximum comfort while maintaining an ergonomic, stylish, and modern design. For executive offices, the thin outer contour with leather detailing and the integrated side tables enhance the sense of elegance.

#### Bend Sofa 2D

BRK1020 Bend Sofa