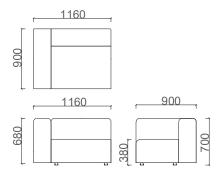

### Bend Corner Waiting with Table 2D

BRK1125 Bend Corner Waiting with Table 110 Left

BRK1124 Bend Corner Waiting with Table 110 Right