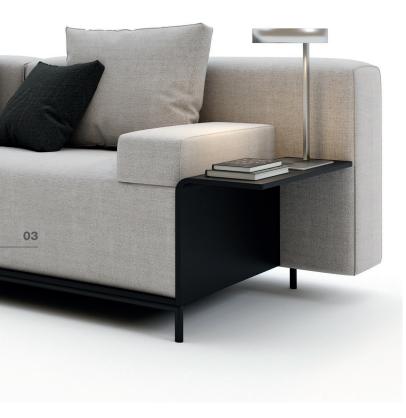

#### **Bend Executive Sofa**

With soft and specially sprung foam in the seating area, Bend offers maximum comfort while maintaining an ergonomic, stylish, and modern design. For executive offices, the thin outer contour with leather detailing and the integrated side tables enhance the sense of elegance.

There are two sizes of cushions, 65 x 40 cm and 40 x 40 cm, specially produced for the executive sofa for more comfort and ergonomic use.