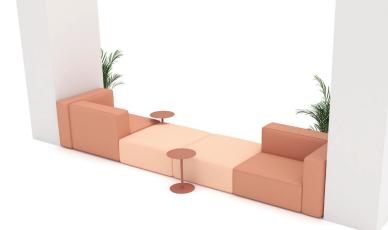

#### **Bend Waiting Group**

The Bend Waiting Group, featuring 11 different modules, is designed to bring the same level of comfort and design language to waiting and relaxation areas. It allows users to select from different modules and create their own configurations based on their personal spaces and preferences.