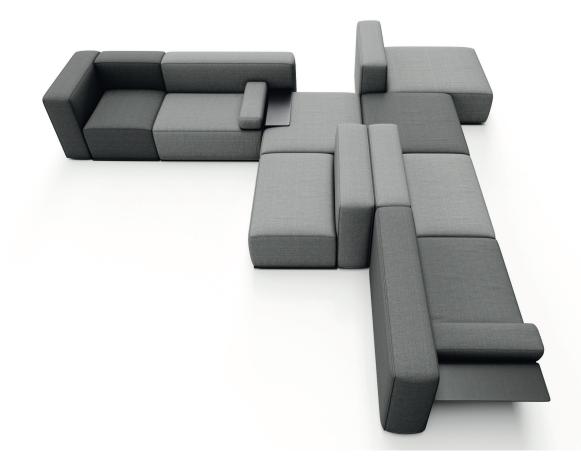

#### **Bend Waiting Group**

The Bend Waiting Group, featuring 11 different modules, is designed to bring the same level of comfort and design language to waiting and relaxation areas. It allows users to select from different modules and create their own configurations based on their personal spaces and preferences.

Contrary to its massive appearance, Bend is a structure that can adapt to the area where it is located. It can be shaped around immovable elements of buildings such as walls and columns in accordance with the space.