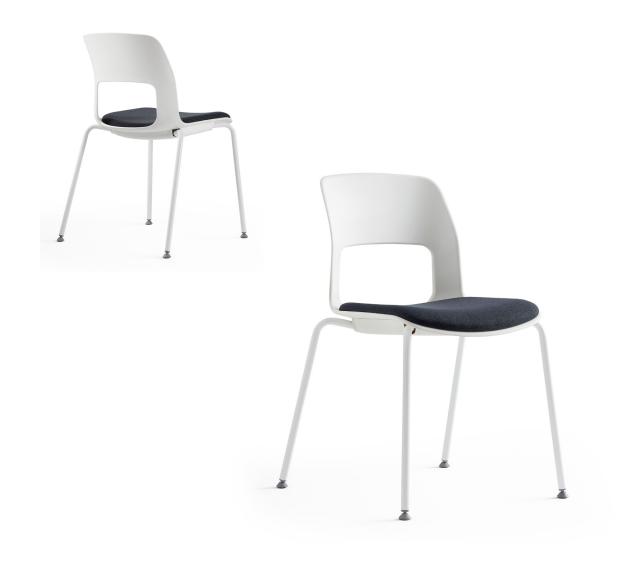

## LETT CHAIR

Designer: Z Design Team

With its minimalist lines, Lett adds elegance to any environment and, with its ergonomic design, offers maximum comfort even for long periods of sitting.

#### **METAL LEGS**

Made from 17 mm diameter, 2 mm thick DKP pipe, shaped with special CNC bending. Electrostatic powder-coated for durability.

#### **BODY AND SEAT**

The body is made from a monoblock plastic structure, produced using the plastic injection molding technique. A plastic cover produced by the same plastic injection method is used for a cleaner and more aesthetic appearance at the connection between the metal legs and the body. To increase comfort, the seat is cushioned with 1 cm thick 28 DNS foam. The upholstery is fabric-covered.