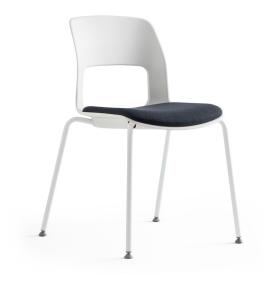

## LETT CHAIR

Designer: Z Design Team

With its minimalist lines, Lett adds elegance to any environment and, with its ergonomic design, offers maximum comfort even for long periods of sitting.

#### **METAL LEGS**

Made from 17 mm diameter, 2 mm thick DKP pipe, shaped with special CNC bending. Electrostatic powder-coated for durability.

#### **BODY AND SEAT**

The body is made from a monoblock plastic structure, produced using the plastic injection molding technique. A plastic cover produced by the same plastic injection method is used for a cleaner and more aesthetic appearance at the connection between the metal legs and the body. To increase comfort, the seat is cushioned with 1 cm thick 28 DNS foam. The upholstery is fabric-covered.