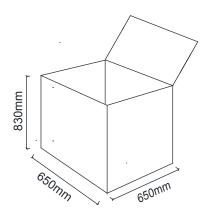

astic injection method is used for a cleaner and more aesthetic appearance at the connection between the metal legs and the body. To increase comfort, the seat is cushioned with 1 cm thick 28 DNS foam. The upholstery is fabric-covered.

#### **ACCESSORIES**

Foot Cap: A pipe insert foot cap is used for the 17 mm diameter tube.

#### **USAGE AREA**

The Lett Chair is designed for indoor environments such as offices, work areas, and meeting rooms.

#### **DESIGNER / COLLECTION**

The Lett Chair was designed by Z Design Team for the 2024/2025 collection.

#### **MATERIAL CATALOG**

Zivella's material catalog, including wood, metal, fabric, and synthetic leather, can be accessed via the QR code below.







## LETT CHAIR

#### **DIMENSIONS**



BRK59010 - LETT CHAIR

### **Box Dimensions:**



Unit of measurement: Millimeters