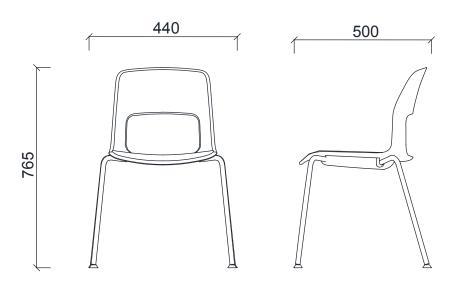

technique. A plastic cover produced by the same plastic injection method is used for a cleaner and more aesthetic appearance at the connection between the metal legs and the body. To increase comfort, the seat is cushioned with 1 cm thick 28 DNS foam. The upholstery is fabric-covered.

#### **ACCESSORIES**

Foot Cap: A pipe insert foot cap is used for the 17 mm diameter tube.

#### **USAGE AREA**

The Lett Chair is designed for indoor environments such as offices, work areas, and meeting rooms.

#### **DESIGNER / COLLECTION**

The Lett Chair was designed by Z Design Team for the 2024/2025 collection.

#### **MATERIAL CATALOG**

Zivella's material catalog, including wood, metal, fabric, and synthetic leather, can be accessed via the QR code below.







## LETT CHAIR

#### **DIMENSIONS**



BRK59010 - LETT CHAIR

### **Box Dimensions:**



Unit of measurement: Millimeters