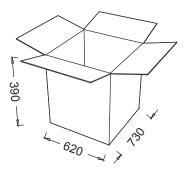

# LUNA WORK CHAIR

DIMENSIONS

BRK54110 - LUNA WORK CHAIR

**Box Dimensions** 

Unit of measurement is millimeters.