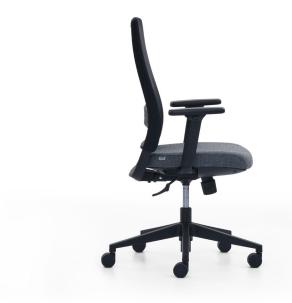

## **STAR BASE**

The star base is a 5-point base made of impact- and scratch-resistant hard plastic.

#### MECHANISM

The multi-system mechanism is controlled by a wired remote. The left button controls the seat slide, while the right button controls the locking and seat height (up and down).

Gas Lift: Imported gas lift with a conical coupling system that can be fixed at the desired seat height, class 3.

#### SEAT-BACK

The seat is made from molded plywood with foam cushioning, covered in fabric or leather. The seat cover is a molded plastic cover made through plastic injection molding, placed beneath the seat.

The backrest is made using plastic injection molding with a plastic frame, covered with mesh fabric. The lumbar support is made from PP material, designed to provide ergonomic support.

#### ARMREST

The armrest is adjustable in height via a button, capable of moving forward-backward and side-to-side; the armrest area is made from polyurethane pads, crafted from impact-resistant and scratch-resistant polypropylene plastic.

### ACCESSORY

Casters: 60x25mm diameter wheels made of hard plastic with a segment system, swivel in all directions.