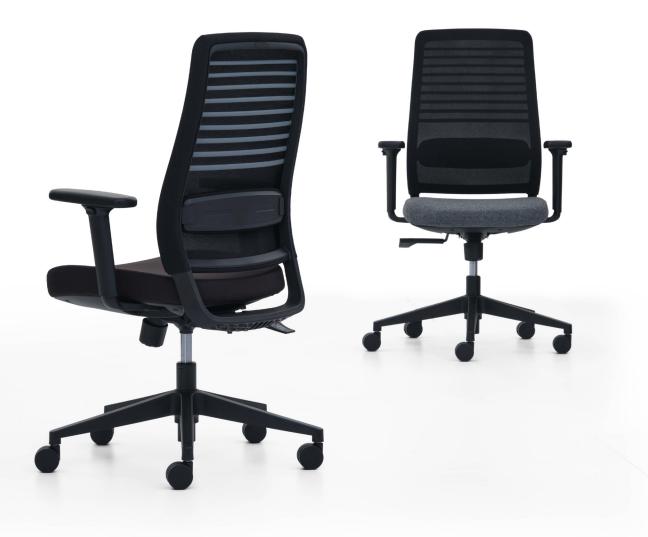

## **STAR BASE**

The star base is a 5-point base made of impact- and scratch-resistant hard plastic.

#### MECHANISM

The multi-system mechanism is controlled by a wired remote. The left button controls the seat slide, while the right button controls the locking and seat height (up and down).

Gas Lift: Imported gas lift with a conical coupling system that can be fixed at the desired seat height, class 3.

#### SEAT-BACK

The seat is made from molded plywood with foam cushioning, covered in fabric or leather. The seat cover is a molded plastic cover made through plastic injection molding, placed beneath the seat.

The backrest is made using plastic injection molding with a plastic frame, covered with mesh fabric. The lumbar support is made from PP material, designed to provide ergonomic support.

#### ARMREST

The armrest is adjustable in height via a button, capable of moving forward-backward and side-to-side; the armrest area is made from polyurethane pads, crafted from impact-resistant and scratch-resistant polypropylene plastic.

### ACCESSORY

Casters: 60x25mm diameter wheels made of hard plastic with a segment system, swivel in all directions.