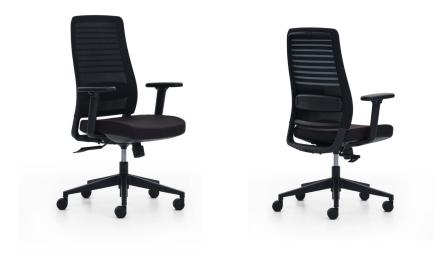

## **STAR BASE**

The star base is a 5-point base made of impact- and scratch-resistant hard plastic.

#### MECHANISM

The multi-system mechanism is controlled by a wired remote. The left button controls the seat slide, while the right button controls the locking and seat height (up and down).

Gas Lift: Imported gas lift with a conical coupling system that can be fixed at the desired seat height, class 3.

#### SEAT-BACK

The seat is made from molded plywood with foam cushioning, covered in fabric or leather. The seat cover is a molded plastic cover made through plastic injection molding, placed beneath the seat.

The backrest is made using plastic injection molding with a plastic frame, covered with mesh fabric. The lumbar support is made from PP material, designed to provide ergonomic support.

#### ARMREST

The armrest is adjustable in height via a button, capable of moving forward-backward and side-to-side; the armrest area is made from polyurethane pads, crafted from impact-resistant and scratch-resistant polypropylene plastic.

### ACCESSORY

Casters: 60x25mm diameter wheels made of hard plastic with a segment system, swivel in all directions.