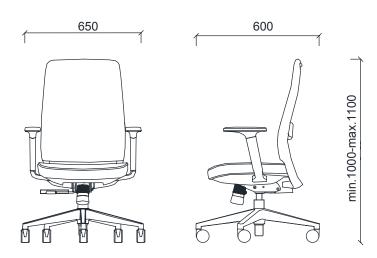

# LUNA WORK CHAIR

DIMENSIONS

BRK54110 - LUNA WORK CHAIR

**Box Dimensions** 

Unit of measurement is millimeters.