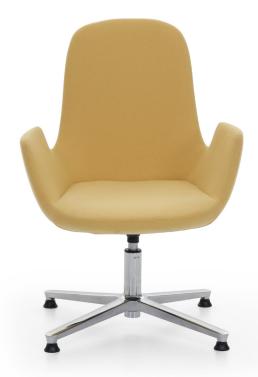

### POD WAITING CHAIR

Designer: Z Design Team

The Pod is an aesthetic and functional work chair that meets the needs of modern offices. Its back shape and arm supports provide comfort throughout the day, while its elegant design brings a sophisticated touch to any workspace.

#### **LEGS**

Office Legs: Made from aluminum injection, the legs are polished with surface finishing and are designed as a four-legged office chair.

#### **MECHANISM**

The seating mechanism utilizes a single-arm seat frame and a position-locking mechanism for the direction-finding feature.

#### **BODY**

The body is a monoblock structure with polyurethane molded foam covered with fabric or synthetic leather. A 20 mm thick 25 DNS feather sponge is used in the backrest to enhance comfort.