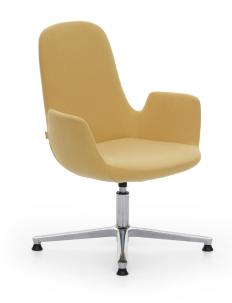

### POD WAITING CHAIR

Designer: Z Design Team

The Pod is an aesthetic and functional work chair that meets the needs of modern offices. Its back shape and arm supports provide comfort throughout the day, while its elegant design brings a sophisticated touch to any workspace.

#### **LEGS**

Office Legs: Made from aluminum injection, the legs are polished with surface finishing and are designed as a four-legged office chair.

#### **MECHANISM**

The seating mechanism utilizes a single-arm seat frame and a position-locking mechanism for the direction-finding feature.

#### **BODY**

The body is a monoblock structure with polyurethane molded foam covered with fabric or synthetic leather. A 20 mm thick 25 DNS feather sponge is used in the backrest to enhance comfort.