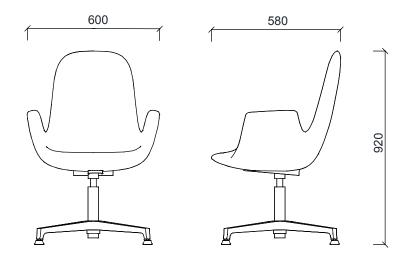

#### **DIMENSIONS**

## POD WAITING CHAIR

BRK2762 - POD WAITING CHAIR (Aluminum Legs)