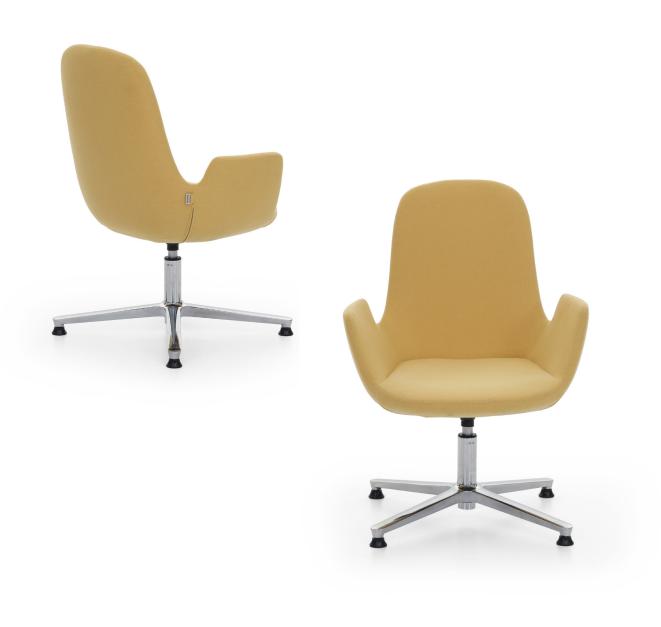

### POD WAITING CHAIR

Designer: Z Design Team

The Pod is an aesthetic and functional work chair that meets the needs of modern offices. Its back shape and arm supports provide comfort throughout the day, while its elegant design brings a sophisticated touch to any workspace.

#### **LEGS**

Office Legs: Made from aluminum injection, the legs are polished with surface finishing and are designed as a four-legged office chair.

#### **MECHANISM**

The seating mechanism utilizes a single-arm seat frame and a position-locking mechanism for the direction-finding feature.

#### **BODY**

The body is a monoblock structure with polyurethane molded foam covered with fabric or synthetic leather. A 20 mm thick 25 DNS feather sponge is used in the backrest to enhance comfort.