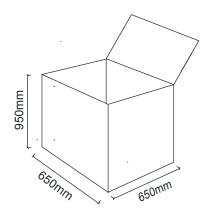

d foam covered with fabric or synthetic leather. A 20 mm thick 25 DNS feather sponge is used in the backrest to enhance comfort.

#### **ACCESSORIES**

Foot Cap: The product is equipped with Bingo foot caps made of hard plastic material, where it contacts the floor.

#### **USAGE AREA**

The Pod Work Chair is designed for indoor environments such as waiting areas, workspaces, and meeting rooms.

#### **DESIGNER / COLLECTION**

The Pod Product Group was designed by Z Design Team for the 2022/2023 collection.

#### MATERIAL CATALOG

Zivella's material catalog, including wood, metal, fabric, and synthetic leather, can be accessed via the QR code below.



Material Catalog







#### **DIMENSIONS**

## POD WAITING CHAIR



BRK2762 - POD WAITING CHAIR (Aluminum Legs)

#### **Box Dimensions**



Unit of measurement: Millimeters