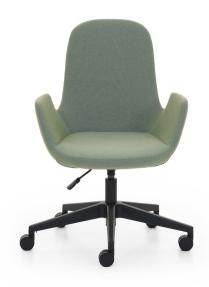

### POD WORK CHAIR

Designer: Z Design Team

The Pod Work Chair is an aesthetic and functional office chair designed to meet the needs of modern offices. Its backrest form and armrests provide comfort throughout the day, while its elegant design brings a sophisticated touch to any workspace.

#### **BASE**

Star Base: The star base is made from impact and scratch-resistant hard plastic material or chromed aluminum injection molding. The plastic base comes with a color option of either white or black.

#### **MECHANISM**

The product uses a single-arm seat frame and a Class 4 gas lift mechanism for height adjustment.

#### **BODY**

The body is made from a monoblock structure with polyurethane molded foam and upholstered with fabric or synthetic leather. For added comfort, 20 mm thick 25 DNS feather foam is used in the backrest.

#### **ACCESSORIES**

Wheels: The office chair wheels are made from PVC plastic material, with a diameter of 60 mm. The wheels are mounted via a snap-in system onto the star base.