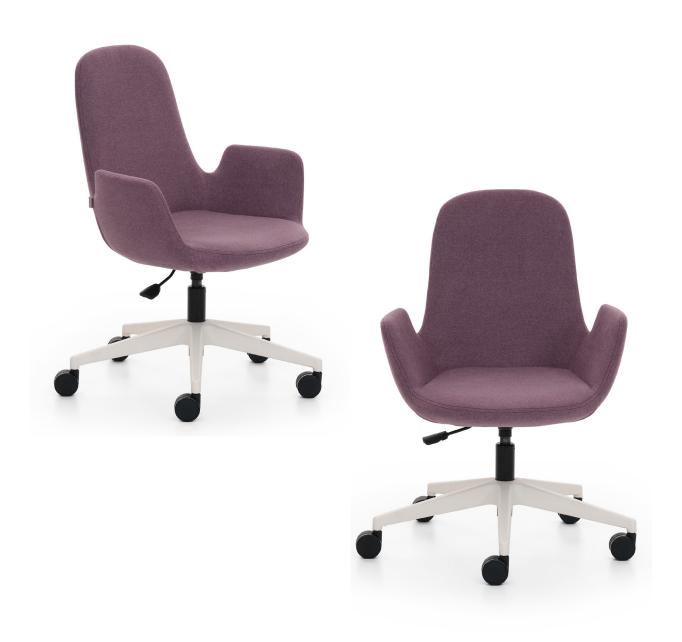

### POD WORK CHAIR

Designer: Z Design Team

The Pod Work Chair is an aesthetic and functional office chair designed to meet the needs of modern offices. Its backrest form and armrests provide comfort throughout the day, while its elegant design brings a sophisticated touch to any workspace.

#### **BASE**

Star Base: The star base is made from impact and scratch-resistant hard plastic material or chromed aluminum injection molding. The plastic base comes with a color option of either white or black.

#### **MECHANISM**

The product uses a single-arm seat frame and a Class 4 gas lift mechanism for height adjustment.

#### **BODY**

The body is made from a monoblock structure with polyurethane molded foam and upholstered with fabric or synthetic leather. For added comfort, 20 mm thick 25 DNS feather foam is used in the backrest.

#### **ACCESSORIES**

Wheels: The office chair wheels are made from PVC plastic material, with a diameter of 60 mm. The wheels are mounted via a snap-in system onto the star base.