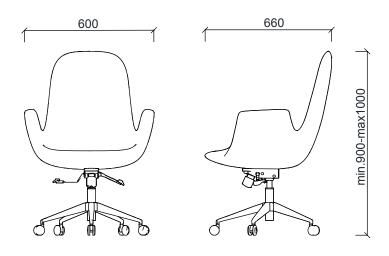

#### **DIMENSIONS**

#### **BASE**

Star Base: The star base is made from impact and scratch-resistant hard plastic material or chromed aluminum injection molding. The plastic base comes with a color option of either white or black.

#### **MECHANISM**

The product uses a single-arm seat frame and a Class 4 gas lift mechanism for height adjustment.

#### **BODY**

The body is made from a monoblock structure with polyurethane molded foam and upholstered with fabric or synthetic leather. For added comfort, 20 mm thick 25 DNS feather foam is used in the backrest.

#### **ACCESSORIES**

Wheels: The office chair wheels are made from PVC plastic material, with a diameter of 60 mm. The wheels are mounted via a snap-in system onto the star base.