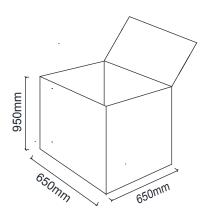

m thick 25 DNS feather foam is used in the backrest.

#### **ACCESSORIES**

Wheels: The office chair wheels are made from PVC plastic material, with a diameter of 60 mm. The wheels are mounted via a snap-in system onto the star base.

#### **USAGE AREA**

The Pod Work Chair is designed for use in indoor spaces such as executive offices, work areas, and meeting rooms.

#### **DESIGNER / COLLECTION**

The Pod product group was designed by Z Design Team for the 2024/2025 collection.

#### **MATERIAL CATALOG**

Zivella's material catalog, including wood, metal, fabric, and synthetic leather, can be accessed via the QR code below.



Material Catalog







#### **DIMENSIONS**

## POD WORK CHAIR



BRK2760 - POD WORK (Plastic Base)

BRK2761 - POD WORK (Aluminum Base)

#### **Box Dimensions:**



Unit of measurement: Millimeters